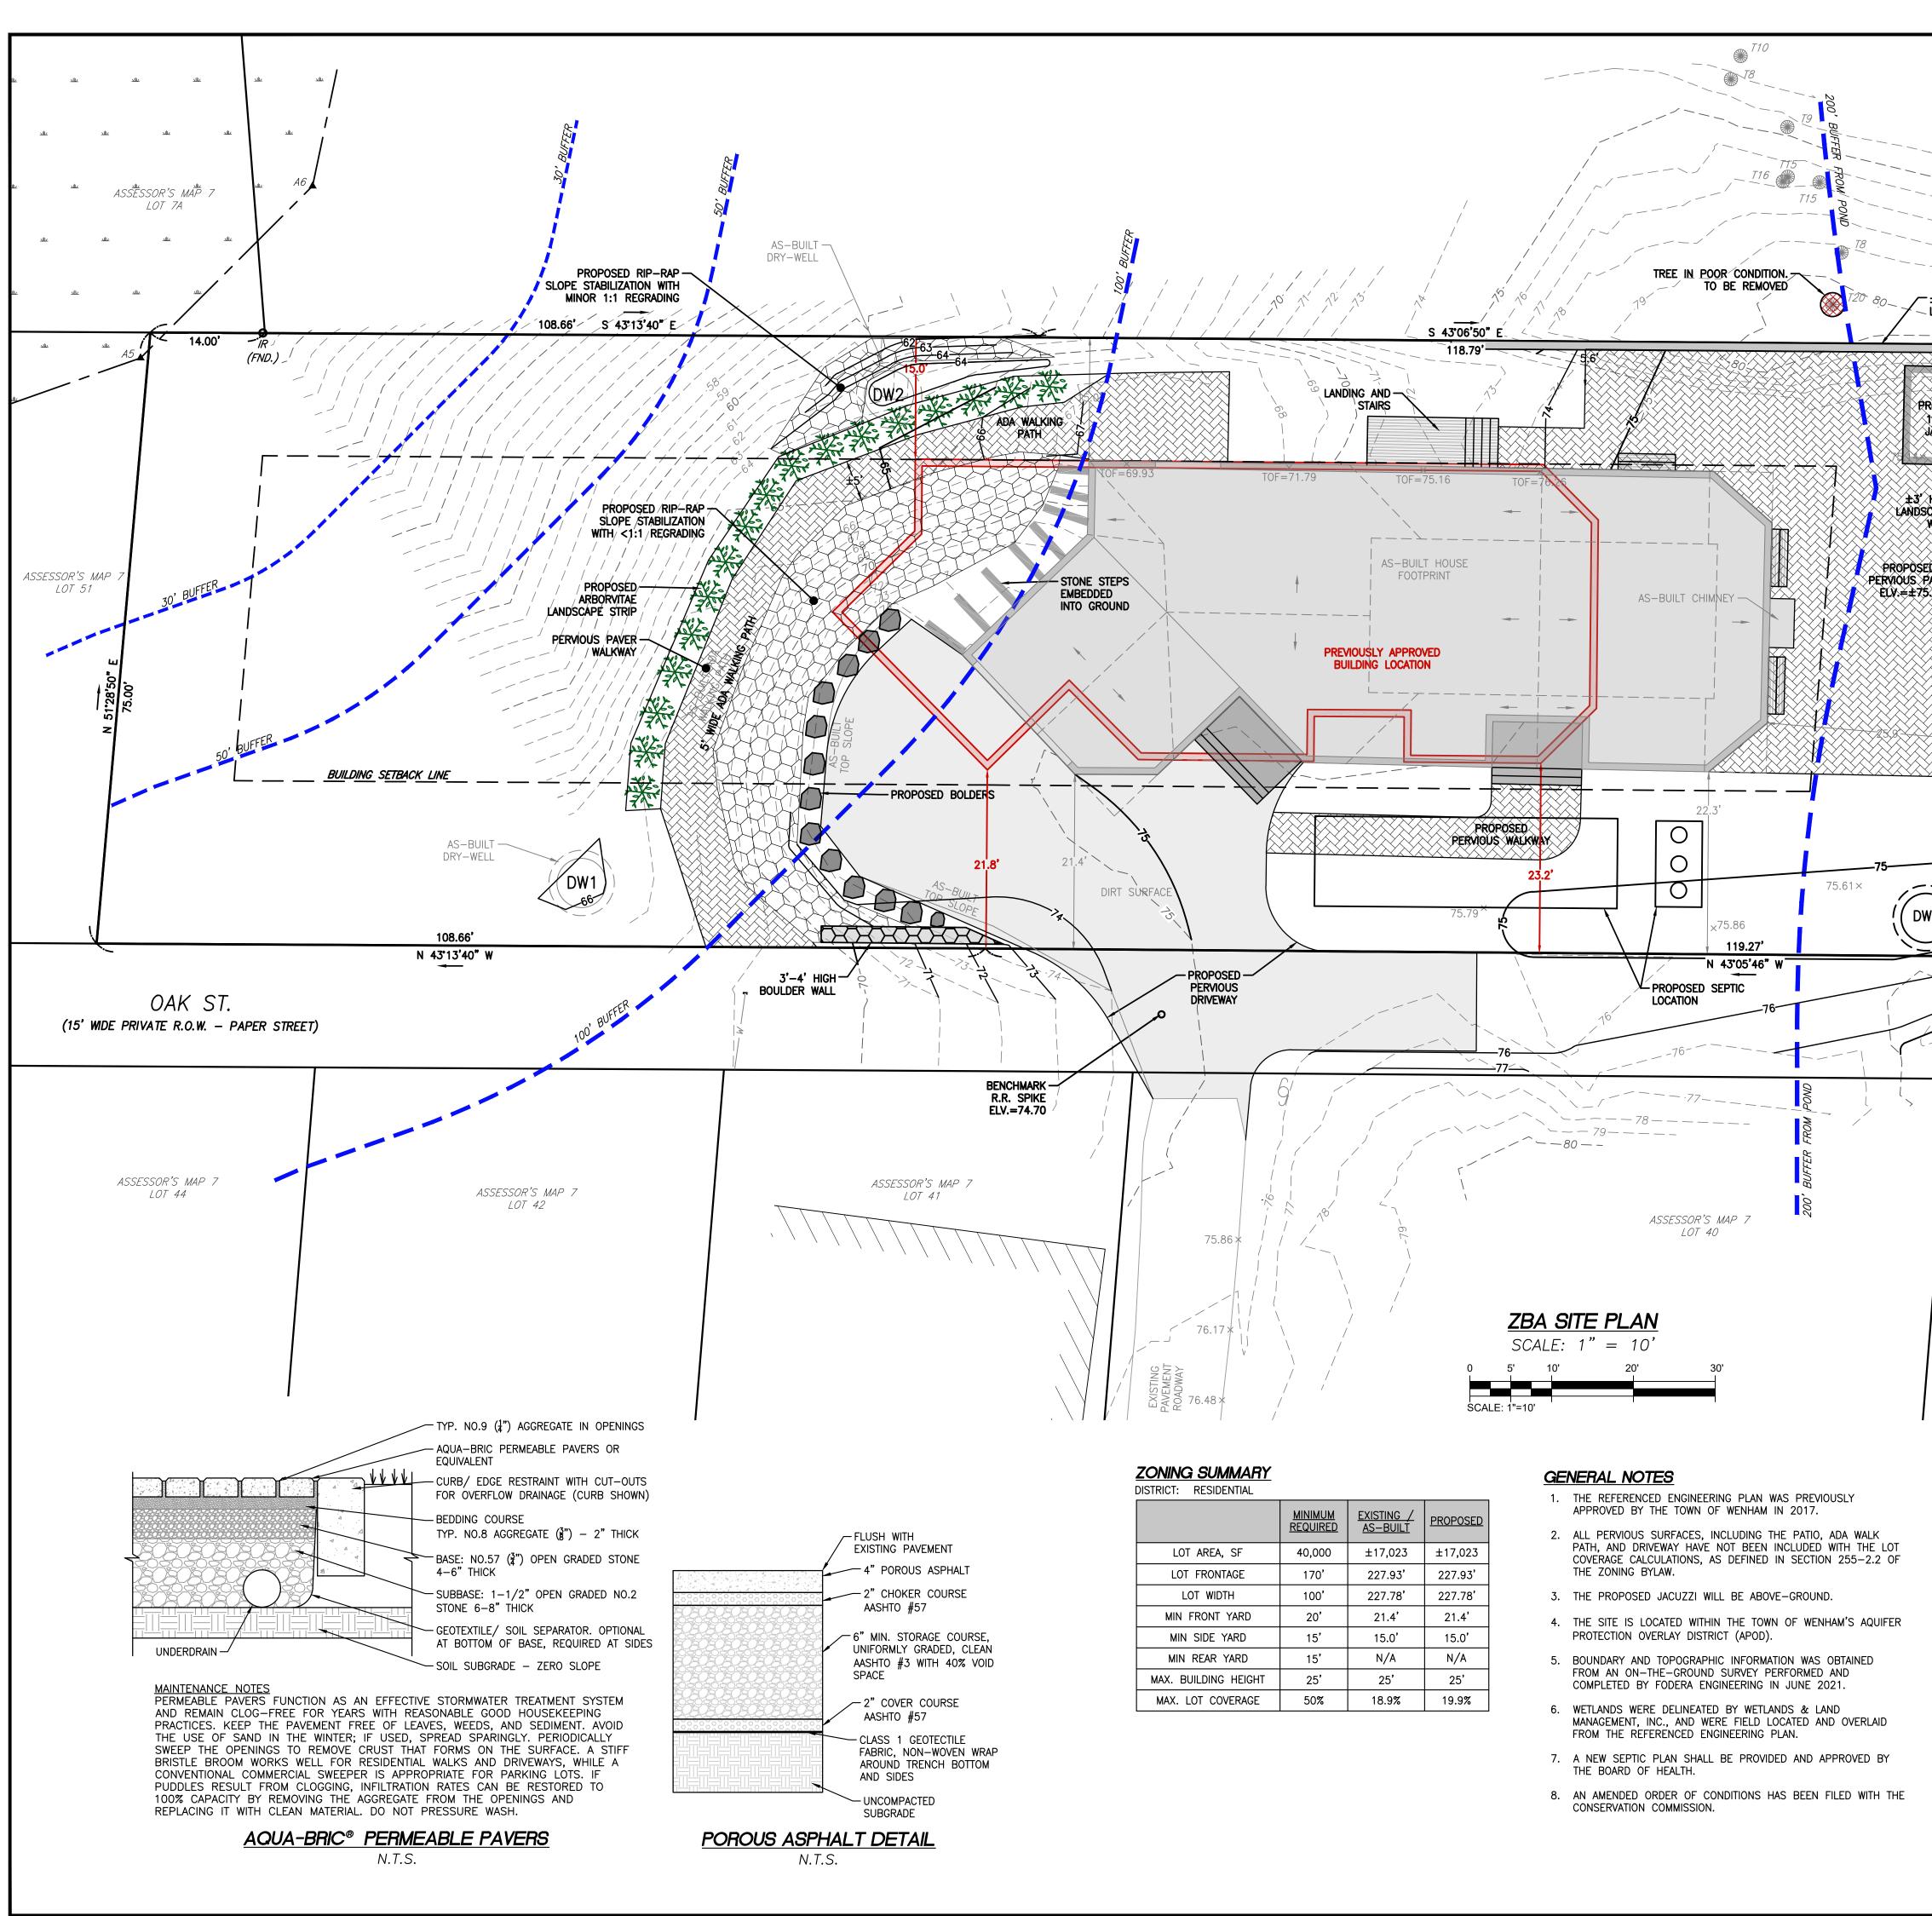

## RE: 21 LONGFELLOW ROAD ZONING BOARD OF APPEALS RESUBMITTAL

Dear Mr. Feeherry and Members of the Board,

At the Board meeting held on Tuesday, November 9<sup>th</sup>, 2021, lot coverage was discussed because the proposed coverage was greater than the 20% maximum. Additionally, the Board held strong opinions in revising the site to demonstrate a similar layout to the previously approved plan. The revised plan titled "ZBA Site Plan" with a revision date of 11/17/21 and presented with this submittal, has been updated to demonstrate compliance with the zoning bylaws. Revisions include:

- Removal of the roof overhang structure that was located at the southern building side.
- Removal of the trellis overhang structure associated with the removed roof overhang.
- Lot coverage was updated and is now 19.9%.
- Scaled back the driveway at the northern most section to reduce the rip-rap pitch.
- The landing centrally located at the rear of the house has been extended in length from 5' to 12' to accommodate the architectural layout. Materials will be constructed as wood decking.
- Retaining wall along the rear property line has been reduced in length.
- Included stone embedded steps with grassed landings along the building's north edge to provide access from the driveway to the rear ADA walkway.
- Included standard construction details of the pervious pavers and pervious pavement.

This concludes all site changes from the previously provided plan from the November 9<sup>th</sup> meeting. Please do not hesitate to call or email me shall you have any questions, comments, or concerns.

|                                                                                                                                                                                                                                                                                                                                                                                                                                                                                                                                                                                                                                                                                                                                                                              | PREPARED BY:<br>FODERA<br>ENGINEERING<br>(617) 992-8492<br>contact@foderaengineering.com<br>28 Harbor St., Suite 204<br>Danvers, MA 01923                                                                                                                                                          |
|------------------------------------------------------------------------------------------------------------------------------------------------------------------------------------------------------------------------------------------------------------------------------------------------------------------------------------------------------------------------------------------------------------------------------------------------------------------------------------------------------------------------------------------------------------------------------------------------------------------------------------------------------------------------------------------------------------------------------------------------------------------------------|----------------------------------------------------------------------------------------------------------------------------------------------------------------------------------------------------------------------------------------------------------------------------------------------------|
| +3' HICH<br>LANDSCAPE WALL<br>SB.DH<br>(FND.)                                                                                                                                                                                                                                                                                                                                                                                                                                                                                                                                                                                                                                                                                                                                | PAMELA &<br>YIANNIS KATSIRIS<br>26 RAVENWOOD RD.<br>PEABODY, MA 01960                                                                                                                                                                                                                              |
| ROPOSED<br>TO'X 12'<br>JACUZZ1<br>HIGH<br>SCAPE<br>WALL<br>ED<br>PARO<br>5.5                                                                                                                                                                                                                                                                                                                                                                                                                                                                                                                                                                                                                                                                                                 | COPYRIGHT NOTICEThis drawing is property ofFodera Engineering and is notto be used for any purposeother than the specificproject and site named herein,and cannot be reproduced inany manner without theexpress written permissionfrom the engineer on record.REVISIONDATEZBA REVISION111/17/21GGF |
| 77<br>76<br>77<br>76<br>AREA TO BE<br>RESTORED<br>APPROX. AS-BUILT<br>LIMIT &F DISTRUANCE<br>RELOCATE DW3                                                                                                                                                                                                                                                                                                                                                                                                                                                                                                                                                                                                                                                                    | <i>LOCATION</i> :<br>ELLOW RD.<br>MA 01984<br>MA 01984<br>- 52                                                                                                                                                                                                                                     |
| ADD BEEHIVE GRATE<br>RIM=65.80<br>AS-BUILT DRY-WELL<br>TO-BE RELOCATED<br>DW3<br>16<br>14<br>14                                                                                                                                                                                                                                                                                                                                                                                                                                                                                                                                                                                                                                                                              | AN 21 LONGF<br>WENHAM,<br>PARCEL<br>MAP ID: 7                                                                                                                                                                                                                                                      |
| FAIRVIEW ST.                                                                                                                                                                                                                                                                                                                                                                                                                                                                                                                                                                                                                                                                                                                                                                 | -FAMILY CONSTRUCTION SITE PL<br>21 LONGFELLOW ROAD<br>WENHAM, MA 01984<br>SEPTEMBER                                                                                                                                                                                                                |
| <ul> <li>ENGINEERING PLAN REFERENCE</li> <li>1. A PLAN LABEL "SITE PLAN TO ACCOMPANY NOTICE OF INTENT" PREPARED BY GRIFFIN ENGINEERING WITH JOB NO. 1653 AND A LATEST REVISION DATE OF 8/1/17.</li> <li>EDUNDARY PLAN REFERENCE</li> <li>SOUTHERN ESSEX DISTRICT REGISTRY OF DEEDS</li> <li>1. L.C. PLAN 13300A.</li> <li>2. PLAN BOOK 1547, PLAN 1.</li> <li>3. PLAN BOOK 1547, PLAN 1.</li> <li>3. PLAN BOOK 113, PLAN 38.</li> <li>5. PLAN BOOK 117, PLAN 18.</li> <li>6. PLAN BOOK 117, PLAN 18.</li> <li>6. PLAN BOOK 117, PLAN 18.</li> <li>7. PLAN BOOK 424, PLAN 100.</li> </ul> | PROFESSIONAL SEAL:                                                                                                                                                                                                                                                                                 |
| DEED REFERENCE       SIONE BOOND DRILL HOLE FOUND         SOUTHERN ESSEX DISTRICT REGISTRY OF DEEDS       TREE TO BE REMOVED         1. DEED BOOK 37732, PAGE 458.       TREE TO BE REMOVED         2. DEED BOOK 35231, PAGE 544.       PAMELA & YIANNIS KATSIRIS         20 RAVENWOOD RD.       PEABODY, MA 01960                                                                                                                                                                                                                                                                                                                                                                                                                                                           | <u>JOB NO.:</u> 21217–225<br><u>SHEET TITLE:</u><br><b>ZBA SITE</b><br><b>PLAN</b><br><u>SHEET NUMBER:</u><br><b>C-1 (1 OF 1)</b>                                                                                                                                                                  |