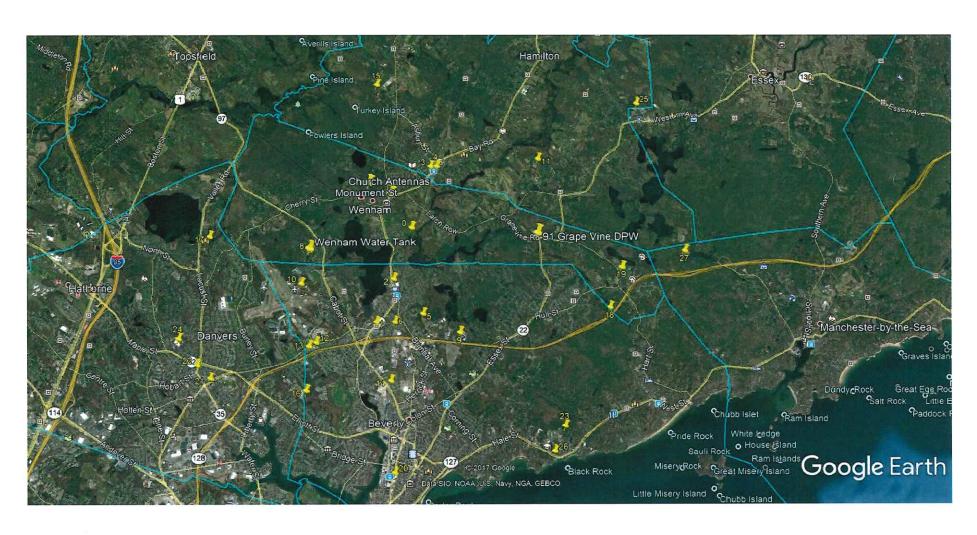

Discussion of Potential Installation of Cell Tower at Iron Rail Property (15 minutes)

JC