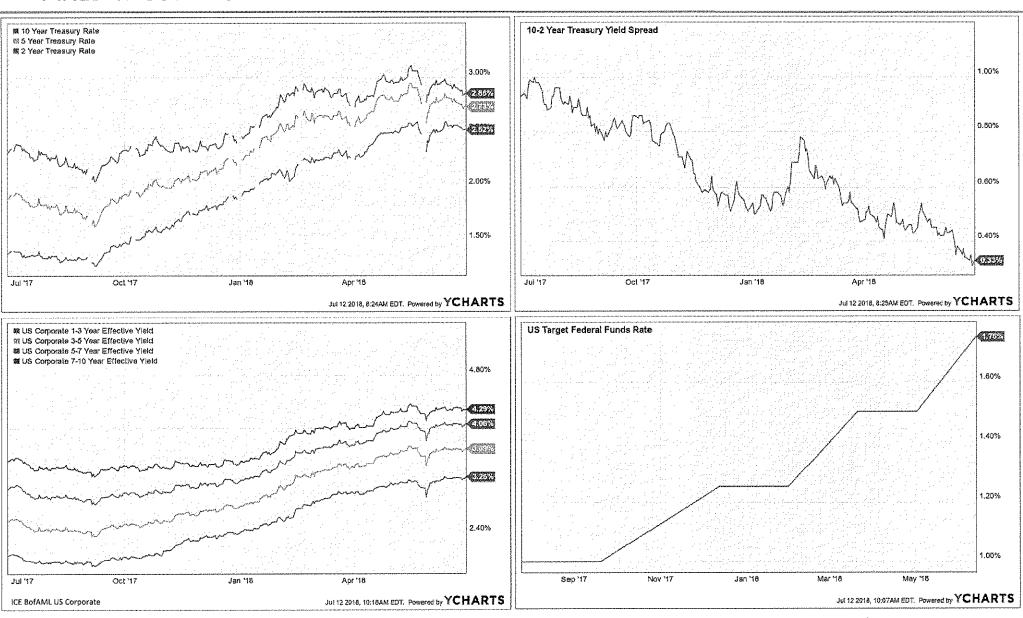

F® is a financial advisor located at Bartholomew & Company, Inc., 370 Main Street, Suite 1000, Worcester, MA 01608. He offers securities and advisory services as an Investment Adviser Representative of Commonwealth Financial Network®, Member FINRA/SIPC, a Registered Investment Adviser. He can be reached at 508-753-8807, 800-440-8807 or at tom@bartandco.com.

Authored by Brad McMillan, CFA®, CAIA, MAI, managing principal, chief investment officer, at Commonwealth Financial Network®.

© 2018 Commonwealth Financial Network®



# **ECONOMIC UPDATE**



All indices are unmanaged and investors cannot actually invest directly into an index. Unlike investments, indices do not incur management fees, charges, or expenses. Past performance does not guarantee future results.



# FIXED INCOME UPDATE



All indices are unmanaged and investors cannot actually invest directly into an index. Unlike investments, indices do not incur management fees, charges, or expenses. Past performance does not guarantee future results.



# **EQUITY UPDATE**



All indices are unmanaged and investors cannot actually invest directly into an index. Unlike investments, indices do not incur management fees, charges, or expenses. Past performance does not guarantee future results.





#### Bartholomew & Company, Inc.

Thomas J. Bartholomew AIF® 800.440.8807 tom@bartandco.com

# Portfolio Review

As of Saturday, June 30, 2018

Town of Wenham Trust Funds UA (xxxx9480) - PPS Custom NFS

| ACCOUNTS INCLUDED IN YOUR PORTFOLIO                       | VALUE ON 6/30/2018 |
|------------------------------------------