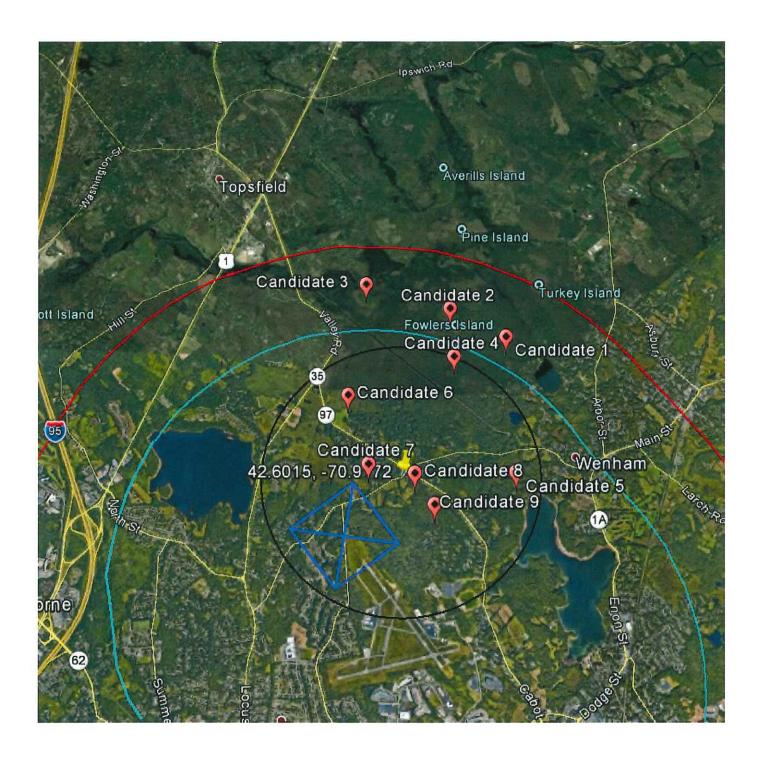

Discussion of Potential Installation of Cell Tower at Iron Rail Property (15 minutes)

JC