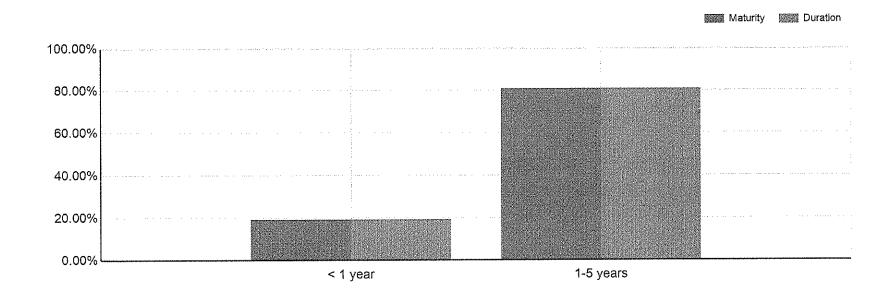

--------------------|------------------|
| Period    | Fixed<br>Income<br>Holdings | Value (\$)   | (%)   | YTM<br>Avg. (%) | Coupon<br>Avg. (%) | Duration<br>Avg. | Period    | Fixed<br>Income<br>Holdings | Value (\$)   | (%)   | YTM<br>Avg. (%) | Coupon<br>Avg. (%) | Duration<br>Avg. |
| < 1 year  | 9                           | 807,091.81   | 19.22 | 2.26            | 1.49               | 0.59             | < 1 year  | 9                           | 807,091.81   | 19.22 | 2.26            | 1.49               | 0.59             |
| 1-5 years | 21                          | 3,391,115.41 | 80.78 | 2.45            | 1,60               | 2.15             | 1-5 years | 21                          | 3,391,115.41 | 80.78 | 2.45            | 1.60               | 2.15             |

1.85

Totals



1.85

As of 6/30/2018 Fiscal Year End

Town of Wenham Trust Funds UA (xxxx9480) - PPS Custom NFS

### Annualized Portfolio Rates of Return



| Rates of Return                                           |                   |         |         | _          | Annualized returns(%) |                 |                           |  |
|-----------------------------------------------------------|-------------------|---------|---------|------------|-----------------------|-----------------|---------------------------|--|
| Portfolio vs. benchmarks                                  | Inception<br>Date | QTD (%) | YTD (%) | 1 Year (%) | 3 Year (%)            | 5 Year (%)      | Since<br>Inception<br>(%) |  |
| Your Portfolio                                            | 02/02/2006        | 0.12    |