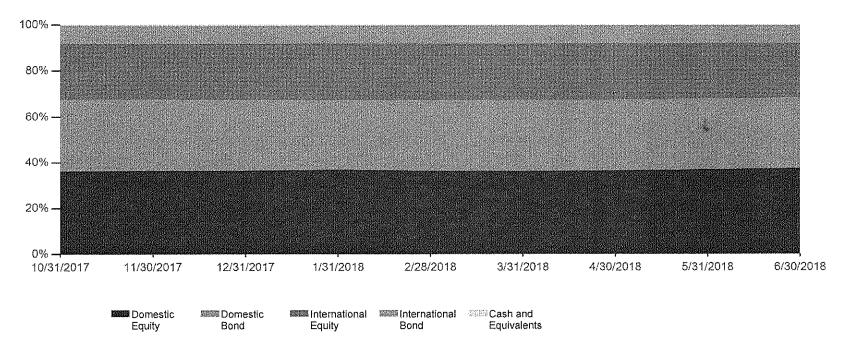

3%  | 5%     | 10%  |
| Total        |     | 100%   | -A   |

Treasurer's Signature

August 1, 2017



#### Bartholomew & Company, Inc.

Thomas J. Bartholomew AIF® 800.440.8807 tom@bartandco.com

# Portfolio Review

As of Saturday, June 30, 2018

Town of Wenham OPEB Trust UA (xxxx1967) - PPS Custom NFS

| ACCOUNTS INCLUDED IN 1   | OUR PORTFOLIO                   | VALUE ON 6/30/2018 |
|--------------------------|---------------------------------|--------------------|
| Town of Wenham OPEB Trus | t UA (xxxx1967) - PPS Custom NF | \$98,627.09        |
| Total                    | <u></u>                         | \$98,627.09        |

# Portfolio Allocation History

From 10/3/2017 to 6/30/2018

Town of Wenham OPEB Trust UA (xxxx1967) - PPS Custom NFS

### Asset Class (Primary) Allocation



# Historical Market Value and Performance Summary

Since Inception & Fiscal Year-to-Date

As of 6/30/2018

Town of Wenham OPEB Trust UA (xxxx1967) - PPS Custom NFS

### 10/03/2017 To 06/30/2018 Activity Summary

| Beginning Balance (10/03/2017)   | \$0.00       |
|----------------------------------|--------------|
| Contributions                    | \$96,042.63  |
| Withdrawals                      | \$292.99     |
| Realized Gain / Loss             | (\$76.14)    |
| Unrealized Gain / Loss           | (\$1,236.63) |
| Interest                         | \$0.00       |
| Dividend / Cap Gains             | \$4,190.22   |
| Ending Balance (06/30/2018)      | \$98,627.09  |
| Total Gain / Loss After Fees     | \$2,584.46   |
| TWR for 10/03/2017 to 06/30/2018 | 2.77         |
|