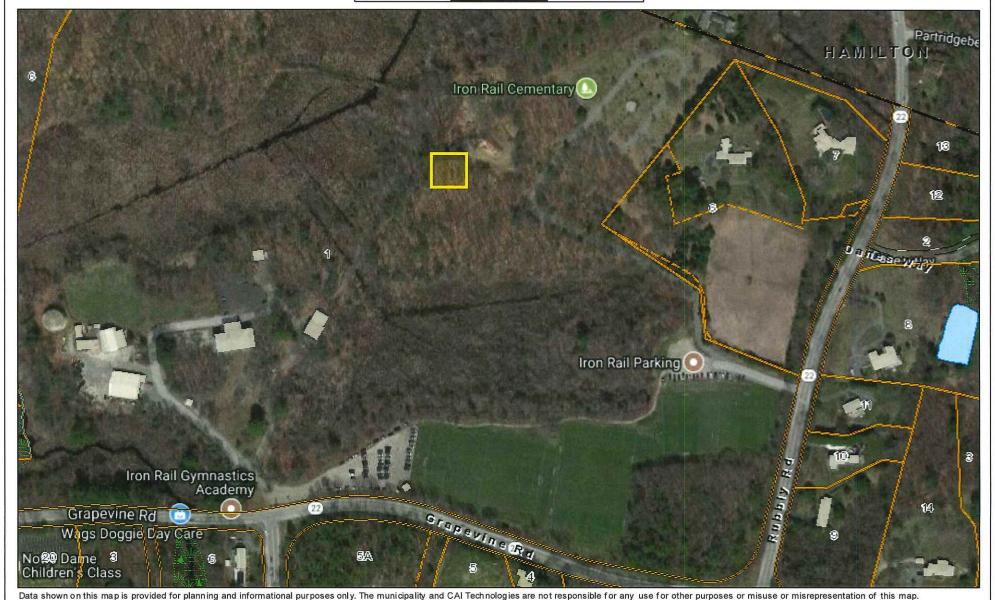

Discussion of Potential Installation of Cell Tower at Iron Rail Property (15 minutes)

JC

#### Iron Rail Commission - 2 Openings - Three Year Terms

To maintain, repair and protect the Iron Rail property. To aggressively plan for rental, gymnasium and meadow use in order to create income, revitalize the land and encourage active use of the area for educational enjoyment by all townspeople. To work with other town groups in arranging for orderly use of the land, including the layout of roads and the negotiating of locations for specific site use, safety and scheduling.

#### Positive West Nile Vims Mosquito Tests

The Massachusetts Department of Public Health recently announced that West Nile Virus (WNV) has been detected in mosquitoes collected from a site at the Iron Rail property in Wenham. We have had 2 positive tests there over the past 2 weeks. With over 500 positive WNV results to date statewide, all of Massachusetts is now considered a moderate risk level. The Board of Health is meeting tomorrow morning with representatives from Northeast Mosquito Control and Wetlands Management District to determine next steps, potentially including increased outreach efforts to educate residents and/ or targeted spraying. The Hamilton-Wenham School District's Administration has been notified of these developments and is working with the Town as well.