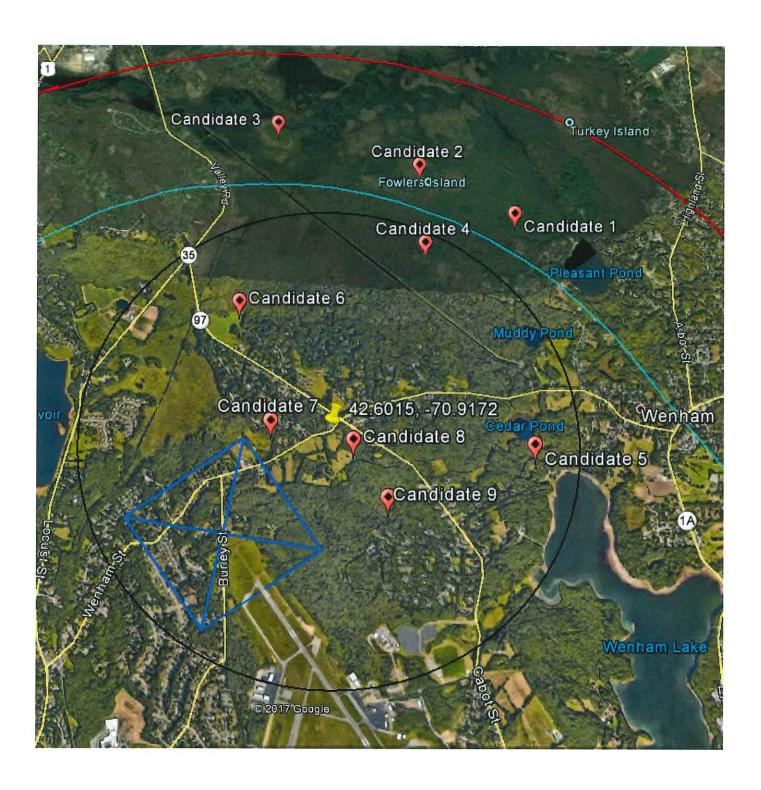

Discussion of Potential Installation of Cell Tower at Iron Rail Property (15 minutes)

JC