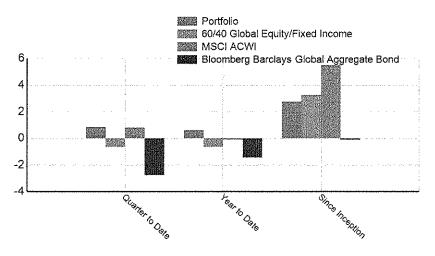

Discussion of Potential Installation of Cell Tower at Iron Rail Property (15 minutes)

JC