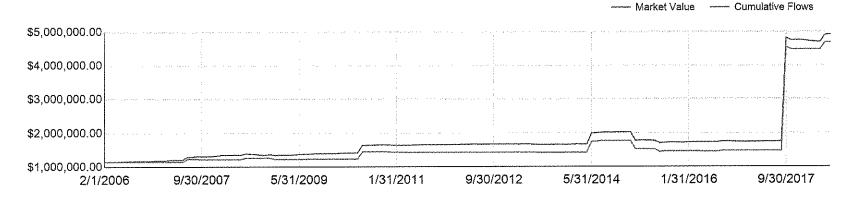

(Annualized)                 | 1.56           |

### 07/01/2017 To 06/30/2018 Activity Summary

| Beginning Balance (07/01/2017)   | \$1,747,952.18 |
|----------------------------------|----------------|
| Contributions                    | \$3,275,694.51 |
| Withdrawals                      | \$84,496.26    |
| Realized Gain / Loss             | (\$1,227.26)   |
| Unrealized Gain / Loss           | (\$86,576.48)  |
| Interest                         | \$40,060.32    |
| Dividend / Cap Gains             | \$11,505.39    |
| Change in Accrued Interest       | \$12,256.73    |
| Ending Balance (06/30/2018)      | \$4,915,169.13 |
| Total Gain / Loss After Fees     | (\$42,434.93)  |
| TWR for 07/01/2017 to 06/30/2018 | -0.68          |
| TWR (Annualized)                 |                |



As of 6/30/2018

Town of Wenham Trust Funds UA (xxxx9480) - PPS Custom NFS







|       | Asset-Sub Type    | Value (\$)     | (%)          | 100010000000000000000000000000000000000 | S&P Rating | Value (\$)          | (%)           |
|-------|-------------------|----------------|--------------|-----------------------------------------|------------|---------------------|---------------|
|       | Government Agency | 1,560,561.64   | 37.17        |                                         | AA+        | 2,130,677.43        | 50.75         |
|       | CD                | 947,502.08     | 22.57        |                                         | AA         | 89,197.90           | 2.12          |
| 100   | Corporate Bond    | 916,878.71     | 21.84        |