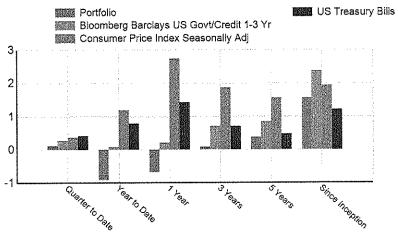

%) | Duration<br>Avg. | Period    | Fixed<br>Income<br>Holdings | Value (\$)   | (%)   | YTM<br>Avg. (%) | Coupon<br>Avg. (%) | Duration<br>Avg. |
| < 1 year  | 9                           | 807,091.81   | 19.22 | 2.26            | 1.49               | 0.59             | < 1 year  | 9                           | 807,091.81   | 19.22 | 2.26            | 1.49               | 0.59             |
| 1-5 years | 21                          | 3,391,115.41 | 80.78 | 2.45            | 1,60               | 2.15             | 1-5 years | 21                          | 3,391,115.41 | 80.78 | 2.45            | 1.60               | 2.15             |

1.85

Totals



1.85

As of 6/30/2018 Fiscal Year End

Town of Wenham Trust Funds UA (xxxx9480) - PPS Custom NFS

### Annualized Portfolio Rates of Return



| Rates of Return                                           |                   |         |         | _          | Annualized returns(%) |                 |                           |  |
|-----------------------------------------------------------|-------------------|---------|---------|------------|-----------------------|-----------------|---------------------------|--|
| Portfolio vs. benchmarks                                  | Inception<br>Date | QTD (%) | YTD (%) | 1 Year (%) | 3 Year (%)            | 5 Year (%)      | Since<br>Inception<br>(%) |  |
| Your Portfolio                                            | 02/02/2006        | 0.12    | -0.91   | -0.68      | 80.0                  | 0.38            | 1.56                      |  |
| Bloomberg Barclays US Govt/Credit 1-3 Yr