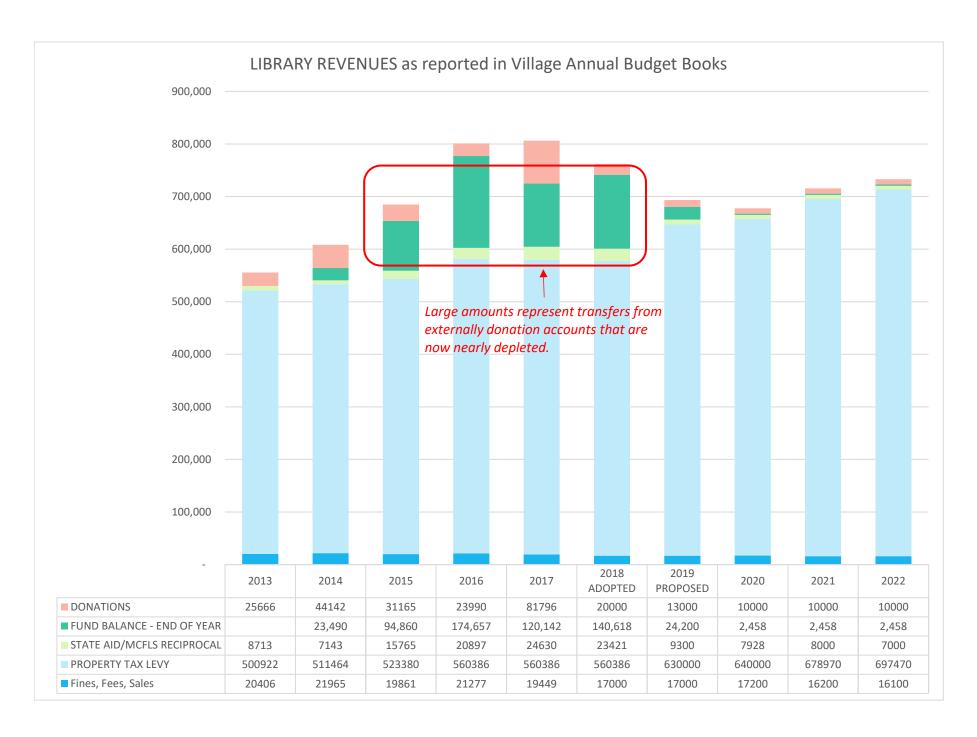

|  |  |  |
| EXPENDITURES                                                             |          |           |          |                                   |  |  |  |
| TOTAL                                                                    | 675,686  | 675,500   | 698,537  | Health insurance cost revision by |  |  |  |
| REVENUES EXCEEDING/(UNDER) EXPI                                          | (53,879) | (56,164)  | (28,327) | Manager (+\$8400)                 |  |  |  |
| FUND BALANCE - END OF YEAR                                               | 54,121   | 51,836    | 10,406   |                                   |  |  |  |
|                                                                          |          |           | 1.5%     |                                   |  |  |  |



# GREENDALE PUBLIC LIBRARY BOARD MEMO



Date: 10/8/18

To: Library Board

From: Brian Williams-Van Klooster, Library Director

**Re:** a) **Agenda item #8-b:** Trustee continuing education topics of interest

#### Attachments:

none

#### Discussion:

I encourage discussion of topics related to public libraries when agendas are lean. Winter months of December-March are likely candidates. If the Board would like to pursue this please help me direct these discussions by identifying which topics might be of most interest. Some suggestions include:

- PLSR: the Public Library System Redesign project
- Wisconsin Public Library Standards, 2018 revision
- Wisconsin public library records law refresher
- Efficiencies and cost savings in public libraries
- Public library innovations
- MCFLS Stra