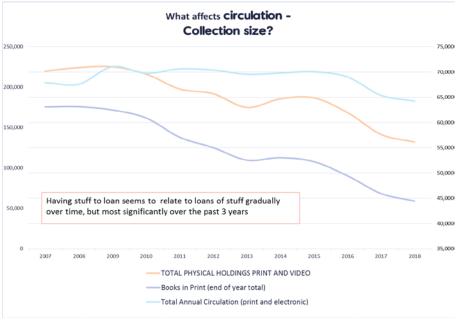

97,870  | 713,156  | 701,156  | 726,336  | 746,289 |
|                                                  |       |          |          |          |          |          |          |          |         |
| REVENUES EXCEEDING/(UNDER) EXPENDITURES (68,489) |       | (28,237) | (25,999) | (20,670) | (34,156) | (17,156) | (10,036) | (10,989) |         |
|                                                  |       |          |          |          |          |          |          |          |         |
| FUND BALANCE - END OF YEAR 46080                 |       | 17,843   | 20,081   |          | (14,075) | 2,925    | (24,111) | (35,100) |         |
| Fund balance as % of revenue                     |       |          |          |          | -2.0%    | 0.4%     | -3.3%    | -4.7%    |         |









# GREENDALE PUBLIC LIBRARY BOARD MEMO



Date: 8/13/19

To: Library Board

From: Brian Williams-Van Klooster, Library Director

**Re:** Agenda item # 8-a: elect Officers

#### Attachments:

none

### **Discussion:**

The Library Board must elect a President, Vice President and Trustee.

| Office                                              | 2018-2019    | 2017-2018    | 2016-2017    |
|-----------------------------------------------------|--------------|--------------|--------------|
| President                                           | Kim Amidzich | Marty Lubing | Marty Lubing |
| Vice President                                      | Deb Huberty  |              |              |
| Treasurer                                           | Gary Kiltz   |              |              |
| Fri