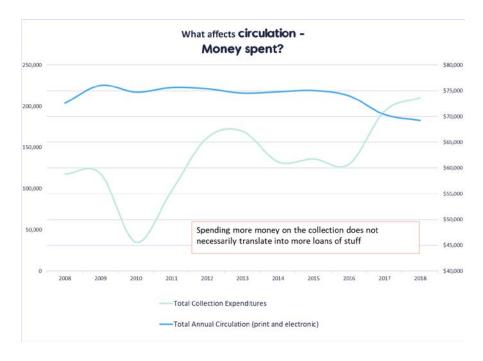

697,870  | 713,156  | 701,156  | 726,336  | 746,289 |
|                                                  |       |          |          |          |          |          |          |          |         |
| REVENUES EXCEEDING/(UNDER) EXPENDITURES (68,489) |       | (28,237) | (25,999) | (20,670) | (34,156) | (17,156) | (10,036) | (10,989) |         |
|                                                  |       |          |          |          |          |          |          |          |         |
| FUND BALANCE - END OF YEAR 46080                 |       | 17,843   | 20,081   |          | (14,075) | 2,925    | (24,111) | (35,100) |         |
| Fund balance as % of revenue                     |       |          |          |          | -2.0%    | 0.4%     | -3.3%    | -4.7%    |         |









# GREENDALE PUBLIC LIBRARY BOARD MEMO



Date: 8/13/19

To: Library Board

From: Brian Williams-Van Klooster, Library Director

**Re:** Agenda item # 8-a: elect Officers

#### Attachments:

none

### **Discussion:**

The Library Board must elect a President, Vice President and Trustee.

| Office                                              | 2018-2019    | 2017-2018    | 2016-2017    |
|-----------------------------------------------------|--------------|--------------|--------------|
| President                                           | Kim Amidzich | Marty Lubing | Marty Lubing |
| Vice President                                      | Deb Huberty  |              |              |
| Treasurer                                           | Gary Kiltz   |              |              |
| F