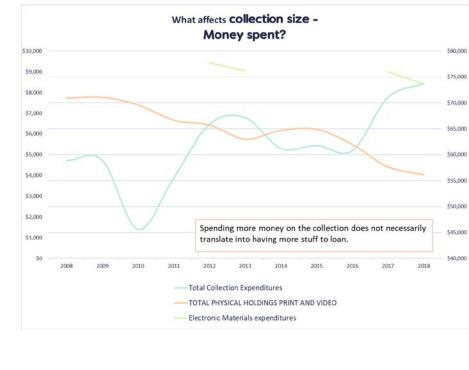

| 697,870  | 713,156  | 701,156  | 726,336  | 746,289 |
|                                                  |       |          |          |          |          |          |          |          |         |
| REVENUES EXCEEDING/(UNDER) EXPENDITURES (68,489) |       | (28,237) | (25,999) | (20,670) | (34,156) | (17,156) | (10,036) | (10,989) |         |
|                                                  |       |          |          |          |          |          |          |          |         |
| FUND BALANCE - END OF YEAR 46080                 |       | 17,843   | 20,081   |          | (14,075) | 2,925    | (24,111) | (35,100) |         |
| Fund balance as % of revenue                     |       |          |          |          | -2.0%    | 0.4%     | -3.3%    | -4.7%    |         |









# GREENDALE PUBLIC LIBRARY BOARD MEMO



Date: 8/13/19

To: Library Board

From: Brian Williams-Van Klooster, Library Director

**Re:** Agenda item # 8-a: elect Officers

#### Attachments:

none

### **Discussion:**

The Library Board must elect a President, Vice President and Trustee.

| Office                                              | 2018-2019    | 2017-2018    | 2016-2017    |
|-----------------------------------------------------|--------------|--------------|--------------|
| President                                           | Kim Amidzich | Marty Lubing | Marty Lubing |
| Vice President                                      | Deb Huberty  |              |              |
| Treasurer                                           | Gary Kiltz   |              |              |
|