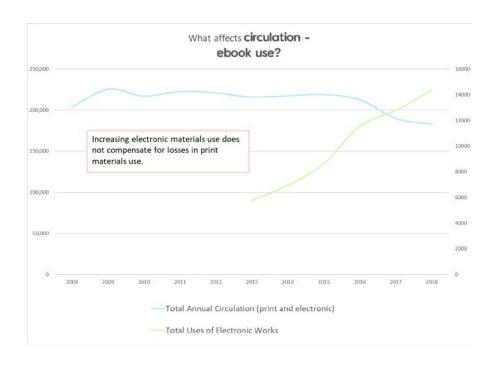

9  | 697,870  | 713,156  | 701,156  | 726,336  | 746,289 |
|                                                  |       |          |          |          |          |          |          |          |         |
| REVENUES EXCEEDING/(UNDER) EXPENDITURES (68,489) |       | (28,237) | (25,999) | (20,670) | (34,156) | (17,156) | (10,036) | (10,989) |         |
|                                                  |       |          |          |          |          |          |          |          |         |
| FUND BALANCE - END OF YEAR 46080                 |       | 17,843   | 20,081   |          | (14,075) | 2,925    | (24,111) | (35,100) |         |
| Fund balance as % of revenue                     |       |          |          |          | -2.0%    | 0.4%     | -3.3%    | -4.7%    |         |









# GREENDALE PUBLIC LIBRARY BOARD MEMO



Date: 8/13/19

To: Library Board

From: Brian Williams-Van Klooster, Library Director

**Re:** Agenda item # 8-a: elect Officers

#### Attachments:

none

### **Discussion:**

The Library Board must elect a President, Vice President and Trustee.

| Office                                              | 2018-2019    | 2017-2018    | 2016-2017    |
|-----------------------------------------------------|--------------|--------------|--------------|
| President                                           | Kim Amidzich | Marty Lubing | Marty Lubing |
| Vice President                                      | Deb Huberty  |              |              |
| Treasurer                                           | Gary Kiltz   |              |              |