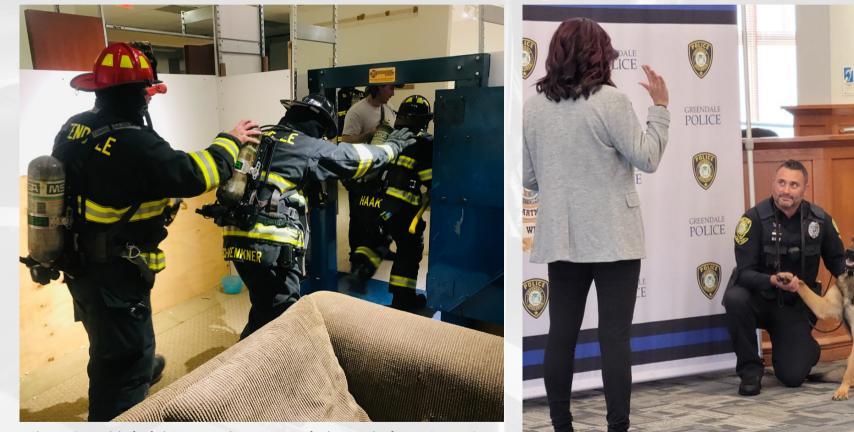

### Equalized and Assessed Values (Billions \$)

Both the Police and Fire Departments have experienced an uptick in calls for service. Fire/EMS calls in 2022 are projected to total between 2,900-3,000, which will be an increase from 2,670 calls in 2021. Police calls increased from 15,113 in 2021 to a projected 16,367 in 2022. The Police Department brought on a new Police K-9, "Junior," after the former K-9 "Nova" retired in late 2021. The Police K-9 program is funded by the community through donations and fundraisers. The Fire Department built temporary training facilities at the vacant space in Boston Store at Southridge Mall and has shared the space with other departments for training.

Above: Greendale firefighters trained at temporary facilities in the former Boston Store property. Right: Village Clerk Melanie Van Kauwenberg performed the ceremonial swearing-in of new K-9, Junior, along with his handler, Officer Eric Voit.