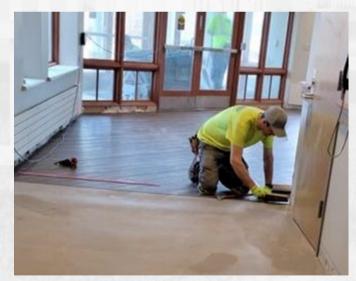

In terms of facility improvements, the Safety Center remodeling project was completed, totaling \$182,684. Improvements were made to the Village Hall roof (\$19,585). The police garage door was replaced (\$55,850) and several steel exterior doors at the Community Learning Center and Safety Center were replaced (\$13,365).