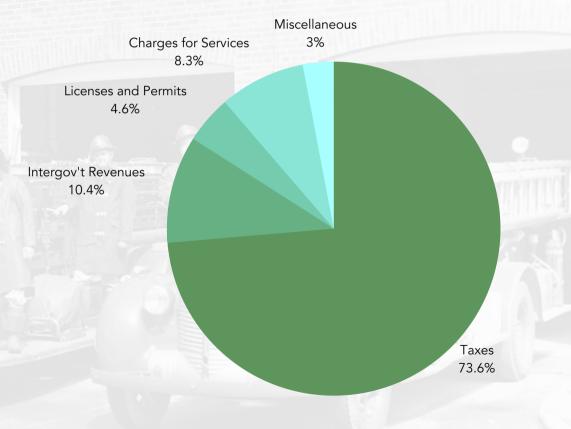

nel. Health insurance premiums will increase 1.0% for single plans and 1.2% for family plans, while Wisconsin Retirement System contributions are scheduled to increase 1.0% for protective services personnel and 0.3% for general classification personnel. Risk insurance is budgeted to increase \$55,778 (15.6%) primarily due to an increase in the Village's worker's compensation premiums.

A new Tourism & Event Fund is presented in the 2023 Budget which accounts for all Village expenses relating to public events and operation of the Village's Welcome Center. The long-term goal will be for this fund to be self-sufficient and not reliant on property taxes. Property tax support of \$215,202 will be needed to present a balanced Tourism & Events fund for 2023.

#### **2023 General Fund Revenues**



#### **2023 General Fund Expenditures**





A Comprehensive Outdoor Recreation Plan (CORP) is budgeted for 2023 to develop prioritizes for future park improvements.

The Refuse & Recycling Fund shows an increase of \$121,494 (52.2%) in expenditures, which is the result of staff identifying additional recycling-related expenses that should be accounted for in the Refuse & Recycling Fund. There are also additional expenses related to the processing of the recyclable materials that the Village will incur in 2023. The Village's current garbage and recycling contract expires at the end of 2022. The new contract requires a processing fee for recyclable materials that we are estimating at an annual cost of \$107,957. An increase in recycling fees from \$7.77 per quarter \$14.00 per quarter is