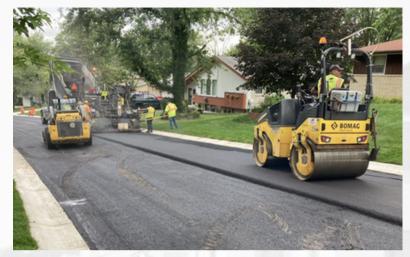

The Village undertook an unprecedented level of capital improvement projects in 2022 to address deferred infrastructure maintenance. Twelve road sections were resurfaced, including three sections with water main replacement. The municipal parking lot on Parking St. was resurfaced and lighting was upgraded.

Olympia Ln. was one of 12 road sections that were resurfaced in 2022 as part of this year's Capital Improvement Program.

Remodeling at the Public Safety Center consisted of new flooring, re-painting and other updates.