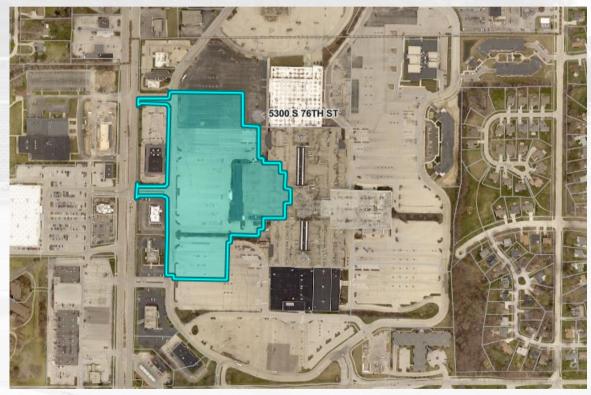

A new tax incremental financing district (TID #6) was created in 2022 to spur redevelopment of a blighted 14.8-acre parcel in the Southridge Mall area (outlined in blue above).

Tax incremental financing district (TID) #6 was approved in 2022 which will allow for the redevelopment of the former Boston Store property adjacent to Southridge Mall. The Village acquired the 14.8-acre property in 2021 and a development agreement was subsequently approved by the Village Board for a mixed-use project that will bring upscale market-rate apartment options for residents, modern retail amenities, including green space, and significant new tax base to the community.

The Village anticipates making total expenditures of approximately \$10.6 million to undertake the projects listed in the TID #6 Project Plan. The Village projects approximately \$100.2 million in new assessed value will be created by the project. TID #3 was successfully closed in 2022.