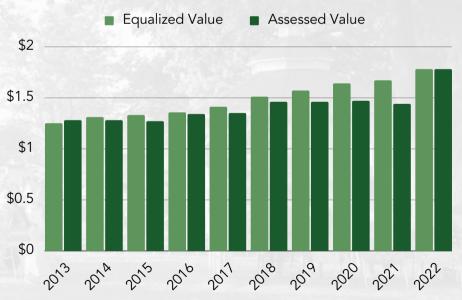

### Equalized and Assessed Values (Billions \$)

Both the Police and Fire Departments have experienced an uptick in calls for service. Fire/EMS calls in 2022 are projected to total between 2,900-3,000, which will be an increase from 2,670 calls in 2021. Police calls increased from 15,113 in 2021 to a projected 16,367 in 2022. The Police Department brought on a new Police K-9, "Junior," after the former K-9 "Nova" retired in late 2021. The Police K-9 program is funded by the community through donations and fundraisers. The Fire Department built temporary training facilities at the vacant space in Boston Store at Southridge Mall and has shared the space with other departments for training.

### GENERAL TAX LEVY (\$10,883,162)

General Tax Levy revenue helps support the General Fund, School-Police Fund, Debt Fund, Tourism & Events Fund, and Library Fund. The Levy of \$10,883,162 is a \$125,637 (1.2%) increase from last year's levy of \$10,757,526 to support the 2023 Budget of \$19,939,740. The Budget anticipates a 23.8% increase in Assessed Value while increasing the tax levy by 1.2% from last year's total, including the Village's four TIF Districts. The combination makes the 2023 Budget Assessed Tax Rate decrease by one dollar and eighty-four cents (-22.4%) from roughly \$8.21 to \$6.37 per \$1,000 of Assessed Value. This equates to the tax rate information displayed on the table to the right.

|                    | 2021<br>(FY22)  | 2022<br>(FY23)  | \$<br>Change  | %<br>Change |
|--------------------|-----------------|-----------------|---------------|-------------|
| Village Levy       | \$10,757,526    | \$10,883,162    | \$125,636     | 1.2%        |
| Equalized Tax Rate | \$6.425         | \$6.390         | \$(0.035)     | -0.5%       |
| Assessed Tax Rate  | \$8.210         | \$6.372         | \$(1.838)     | -22.4%      |
| Equalized Value    | \$1,674,247,400 | \$1,778,430,400 | \$104,183,000 | 6.2%        |
| Assessed Value     | \$1,440,200,814 | \$1,783,458,400 | \$343,257,586 | 23.8%       |
| Fair Market Ratio  | 86.0%           | 100.3%          | -             | 14.3%       |