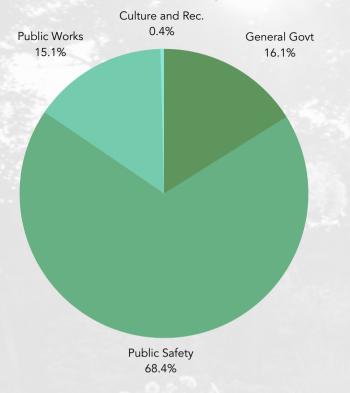

#### **2023 General Fund Revenues**

#### **2023 General Fund Expenditures**

A Comprehensive Outdoor Recreation Plan (CORP) is budgeted for 2023 to develop prioritizes for future park improvements.

The Refuse & Recycling Fund shows an increase of \$121,494 (52.2%) in expenditures, which is the result of staff identifying additional recycling-related expenses that should be accounted for in the Refuse & Recycling Fund. There are also additional expenses related to the processing of the recyclable materials that the Village will incur in 2023. The Village's current garbage and recycling contract expires at the end of 2022. The new contract requires a processing fee for recyclable materials that we are estimating at an annual cost of \$107,957. An increase in recycling fees from \$7.77 per quarter \$14.00 per quarter is recommended, which will represent the first increase to this fee since 2012.