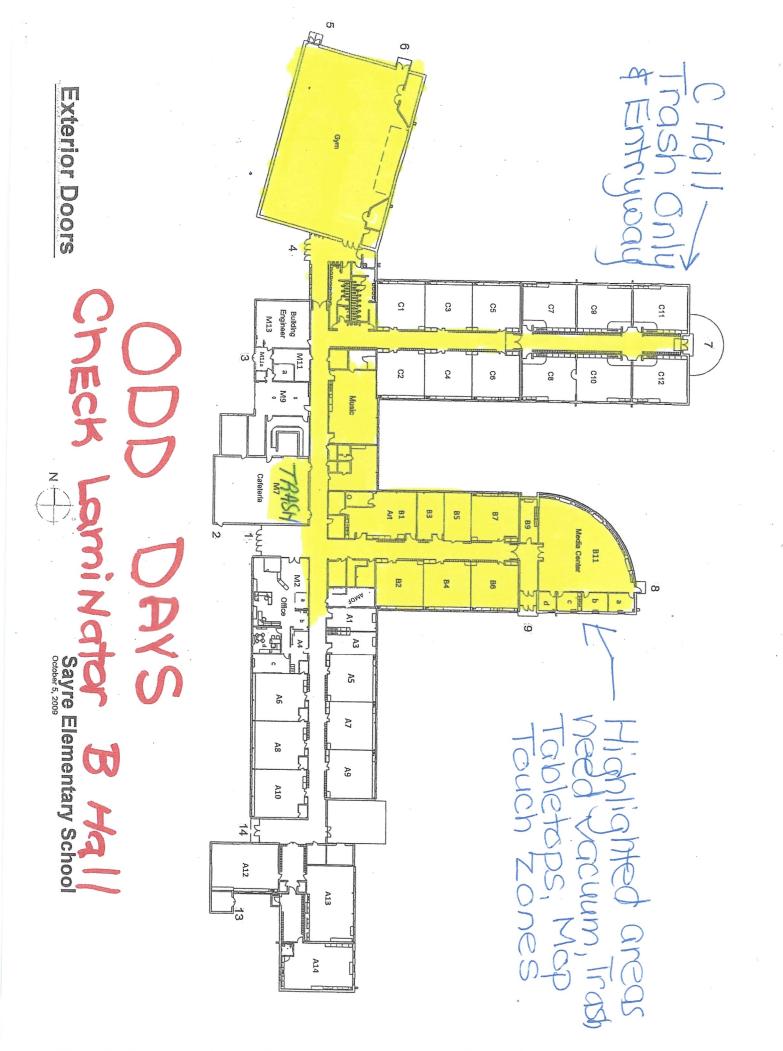

## **Notice of Vacancy**

South Lyon Community Schools 345 S. Warren South Lyon, MI 48178

| POSITION:                           | (G47) CUSTODIAN                                                                                                                                                               |
|-------------------------------------|-------------------------------------------------------------------------------------------------------------------------------------------------------------------------------|
| LOCATION:                           | Sayre Elementary School                                                                                                                                                       |
| RESPONSIBILITIES<br>GENERAL DUTIES: | See Attachment for section (Yellow highlighted area)                                                                                                                          |
| TERMS OF<br>EMPLOYMENT:             | 8 hours daily/40 hours per week<br>Monday through Friday – year-round position<br>3:30 pm to 12:00 am<br>(Hours may vary as determined by Manager of Grounds &<br>Custodians) |
| RATE OF PAY AND<br>FRINGES:         | Per Master Agreement                                                                                                                                                          |
| <b>BEGINNING DATE:</b>              | As soon as feasible                                                                                                                                                           |
| DEADLINE FOR<br>APPLICATION:        | Internal: June 2, 2022 @ noon<br>External: Until filled                                                                                                                       |
| <b>APPLICATION:</b>                 | Submit application directly to:<br>Griswold Operations Center<br>Jerry Carroll, Assistant Manager of Custodial and Facilities<br><u>carrollj@slcs.us</u>                      |