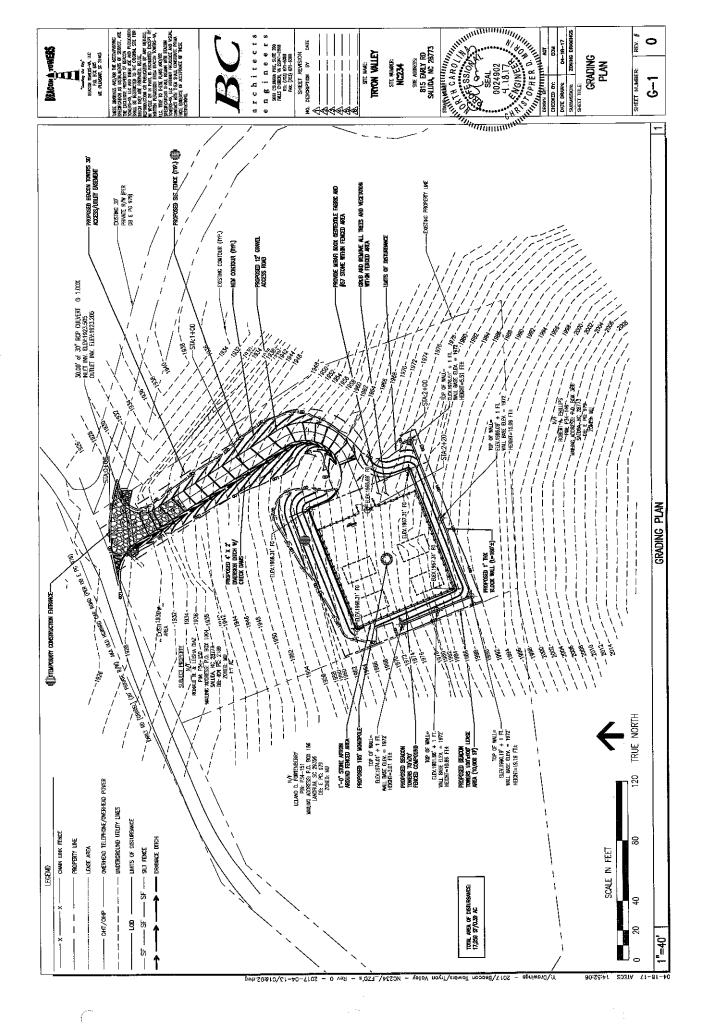

UTION
RADIO FREGUENCY ENVIRONMENT AREA
AMMORESS PREGUENCY ENVIRONMENT AREA
AMMORESS PREGUENCY ENVIRONMENT HOUR
COLUMNICATION STREET HOUR WEEKEN HEREAM
COLUMNICATION COMMUNES PROSPECTATION.

WHITE / GREEN BACKGROUND W/ GLACK LETTERIN QUANTITY (1) (TO BE MOUNTED ON COMPOUND ACCESS CATE)

# STRUCTURE REGISTRATION # **FCC ANTENNA**

55# 12g

**BEACON TOWER ID: TRYON** 

VALLEY

OTY: (1) MAIN COMPOUND GRIE

1. CONTRACTOR TO PROVIDE AND INSTALL ALL SIGNAGE

ALL SIGNS SHALL BE MOUNTED ON INSIDE OF FENCE FABRIC, UNITSS NOTED OTHERWISE.

NC234/\_PZ0's - Rev A - 2017-02-13/A4.dwg

05-13-17 ATECS 15:67:19

NT.S.

(843) 324-9731

OTT: (3) EACH SIDE OF MAIN COMPOUND GATE, (1) AT ACCESS ROAD GATE



MOUNT SIGN ON CLIMENG LES OF TOWGR AT EYE LEVEL.

0

¥-4

NOTICE

CAUTION CAUTION

STE NAME

STE NUMBER









| HELDING TOWNERS  THE TOWNERS AND THE TOWNERS  THE | 6-5                   |
|-----------------------------------------------------------------------------------------------------------------------------------------------------------------------------------------------------------------------------------------------------------------------------------------------------------------------------------------------------------------------------------------------------------------------------------------------------------------------------------------------------------------------------------------------------------------------------------------------------------------------------------------------------------------------------------------------------------------------------------------