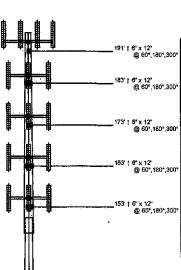

# Dear Cathy:

Enclosed please find our application on behalf of Beacon Towers for a 195-foot monopole-style wireless telecommunications facility to be located at 815 Early Road, Saluda, NC 28773. This monopole-style wireless telecommunications facility is to be built for a total of five (5) wireless carriers. The underlying property, which consists of 1.104 acres, is owned by Ronald W. and Leisha Diaz, and is designated as Polk County tax parcel number P34-150. The property is zoned as MU zoning district. The proposed facility is desperately needed to resolve existing coverage challenges in Polk County. The proposed facility will alleviate the issues for both wireless voice and advanced data in the surrounding area. Beacon will secure a 100' x 100' lease area with an nine-foot chain link fence topped with three (3) strands of barbed wire as an anti-climbing device for a total of ten (10) feet. The proposed facility has been reviewed and approved by the FAA and will not require illumination.