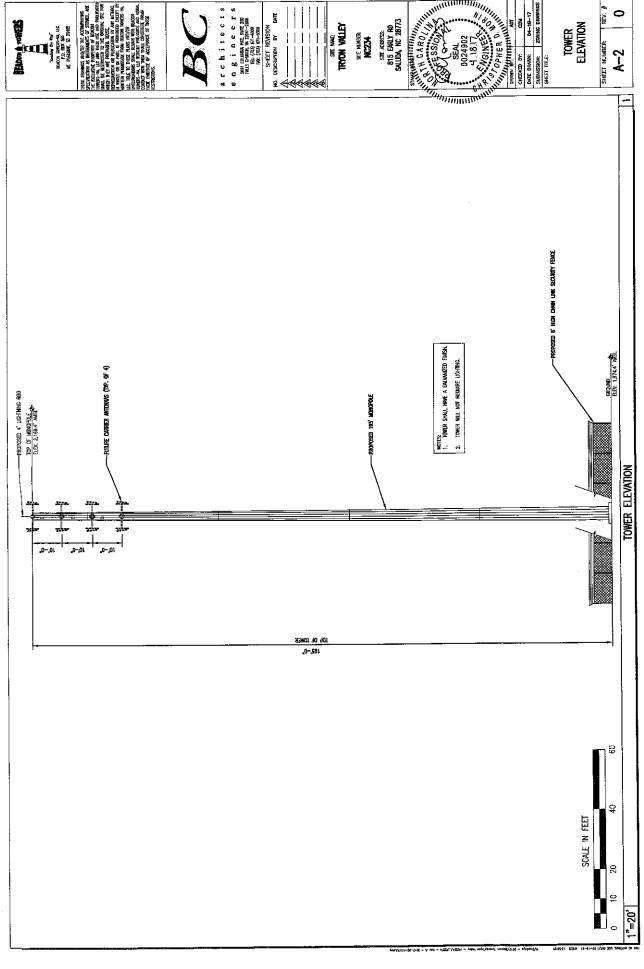

# Background

- a) The Planning Department received an application in May 2017 from Jonathan Yates, representing Beacon Towers, for a proposed tower. The application states the general description of project: Proposed new 195' monopole tower facility located within a leased area measuring approximately 100'x100'. The tower is designed to accommodate up to four (4) carriers.
- b) The permit fee was received with the application in May 2017.
- c) Notice to adjacent property owners and notice in the newspaper was submitted in accordance with the Polk County Wireless Telecommunication Ordinance.

# Dear Cathy:

Enclosed please find our application on behalf of Beacon Towers for a 195-foot monopole-style wireless telecommunications facility to be located at 815 Early Road, Saluda, NC 28773. This monopole-style wireless telecommunications facility is to be built for a total of five (5) wireless carriers. The underlying property, which consists of 1.104 acres, is owned by Ronald W. and Leisha Diaz, and is designated as Polk County tax parcel number P34-150. The property is zoned as MU zoning district. The proposed facility is desperately needed to resolve existing coverage challenges in Polk County. The proposed facility will alleviate the issues for both wireless voice and advanced data in the surrounding area. Beacon will secure a 100' x 100' lease area with an nine-foot chain link fence topped with three (3) strands of barbed wire as an anti-climbing device for a total of ten (10) feet. The proposed facility has been reviewed and approved by the FAA and will not require illumination.