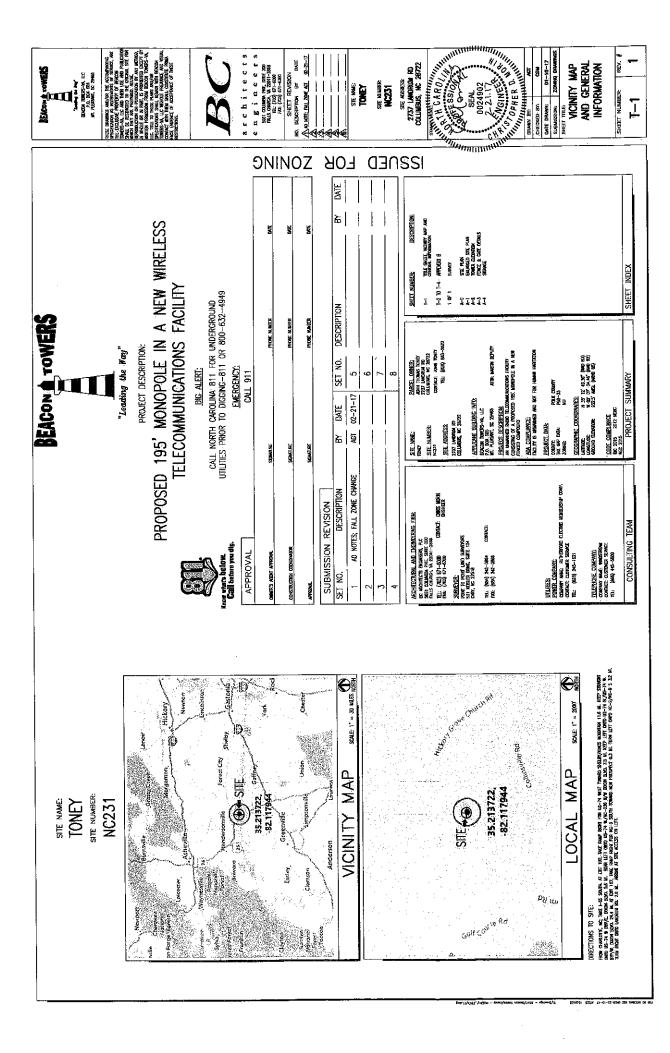

# Dear Cathy:

Enclosed please find our application on behalf of Beacon Towers for a 195-foot monopole-style wireless telecommunications facility to be located at 815 Early Road, Saluda, NC 28773. This monopole-style wireless telecommunications facility is to be built for a total of five (5) wireless carriers. The underlying property, which consists of 1.104 acres, is owned by Ronald W. and Leisha Diaz, and is designated as Polk County tax parcel number P34-150. The property is zoned as MU zoning district. The proposed facility is desperately needed to resolve existing coverage challenges in Polk County. The proposed facility will alleviate the issues for both wireless voice and advanced data in the surrounding area. Beacon will secure a 100' x 100' lease area with an nine-foot chain link fence topped with three (3) strands of barbed wire as an anti-climbing device for a total of ten (10) feet. The proposed facility has been reviewed and approved by the FAA and will not require illumination.

In support of this application, we have included the following:

- 1. Site Plans and Drawings;
- 2. Structural Design Report;
- 3. ANSI/Fall Zone Letter;
- Application for ASR;
- 5. Tower Removal Letter by Beacon Towers;
- 6. Redacted Ground Lease Agreement;
- 7. Site Survey;
- 8. Collocation Policy Letter; and
- 9. FAA Determination of No Hazard to Air Navigation.