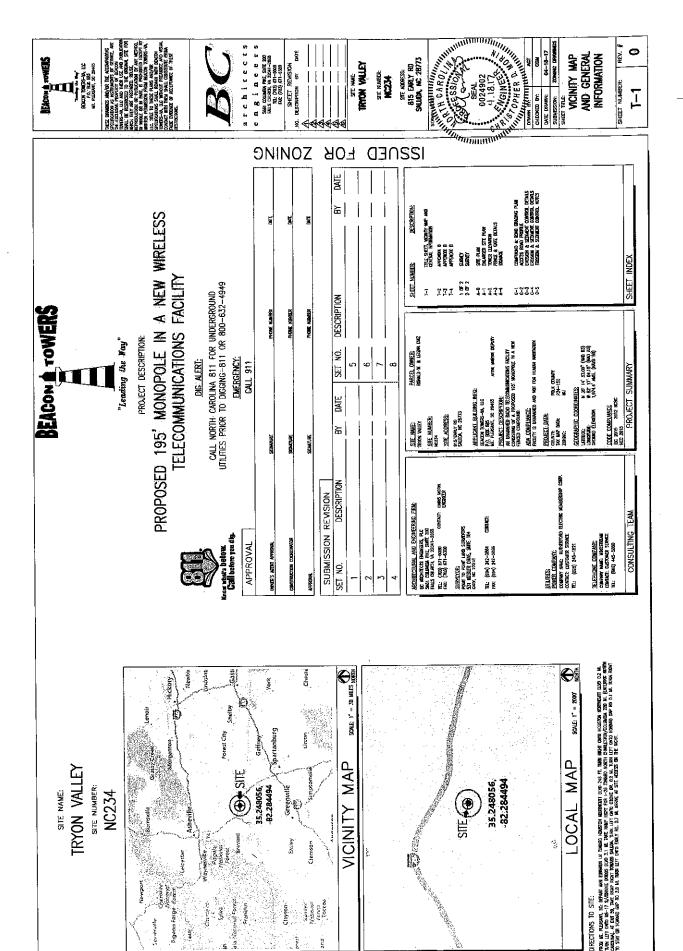

Figure novem

DIRECTIONS TO SITE:

# Dear Cathy:

Enclosed please find our application on behalf of Beacon Towers for a 195-foot monopole-style wireless telecommunications facility to be located at 815 Early Road, Saluda, NC 28773. This monopole-style wireless telecommunications facility is to be built for a total of five (5) wireless carriers. The underlying property, which consists of 1.104 acres, is owned by Ronald W. and Leisha Diaz, and is designated as Polk County tax parcel number P34-150. The property is zoned as MU zoning district. The proposed facility is desperately needed to resolve existing coverage challenges in Polk County. The proposed facility will alleviate the issues for both wireless voice and advanced data in the surrounding area. Beacon will secure a 100' x 100' lease area with an nine-foot chain link fence topped with three (3) strands of barbed wire as an anti-climbing device for a total of ten (10) feet. The proposed facility has been reviewed and approved by the FAA and will not require illumination.