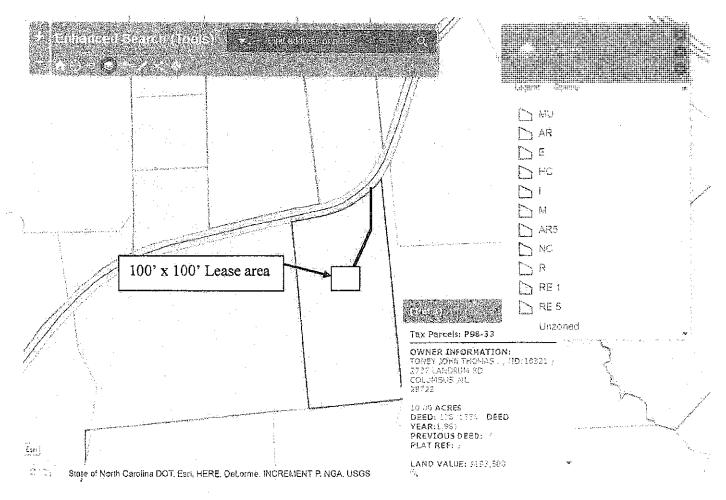

# Background

- a) The Planning Department received an application in May 2017 from Jonathan Yates, representing Beacon Towers, for a proposed tower. The application states the general description of project: Proposed new 195' monopole tower facility located within a leased area measuring approximately 100'x100'. The tower is designed to accommodate up to four (4) carriers.
- b) The permit fee was received with the application in May 2017.
- c) Notice to adjacent property owners and notice in the newspaper was submitted in accordance with the Polk County Wireless Telecommunication Ordinance.

# Dear Cathy:

Enclosed please find our application on behalf of Beacon Towers for a 195-foot monopole-style wireless telecommunications facility to be located at 815 Early Road, Saluda, NC 28773. This monopole-style wireless telecommunications facility is to be built for a total of five (5) wireless carriers. The underlying property, which consists of 1.104 acres, is owned by Ronald W. and Leisha Diaz, and is designated as Polk County tax parcel number P34-150. The property is zoned as MU zoning district. The proposed facility is desperately needed to resolve existing coverage challenges in Polk County. The proposed facility will alleviate the issues for both wireless voice and advanced data in the surrounding area. Beacon will secure a 100' x 100' lease area with an nine-foot chain link fence topped with three (3) strands of barbed wire as an anti-climbing device for a total of ten (10) feet. The proposed facility has been reviewed and approved by the FAA and will not require illumination.