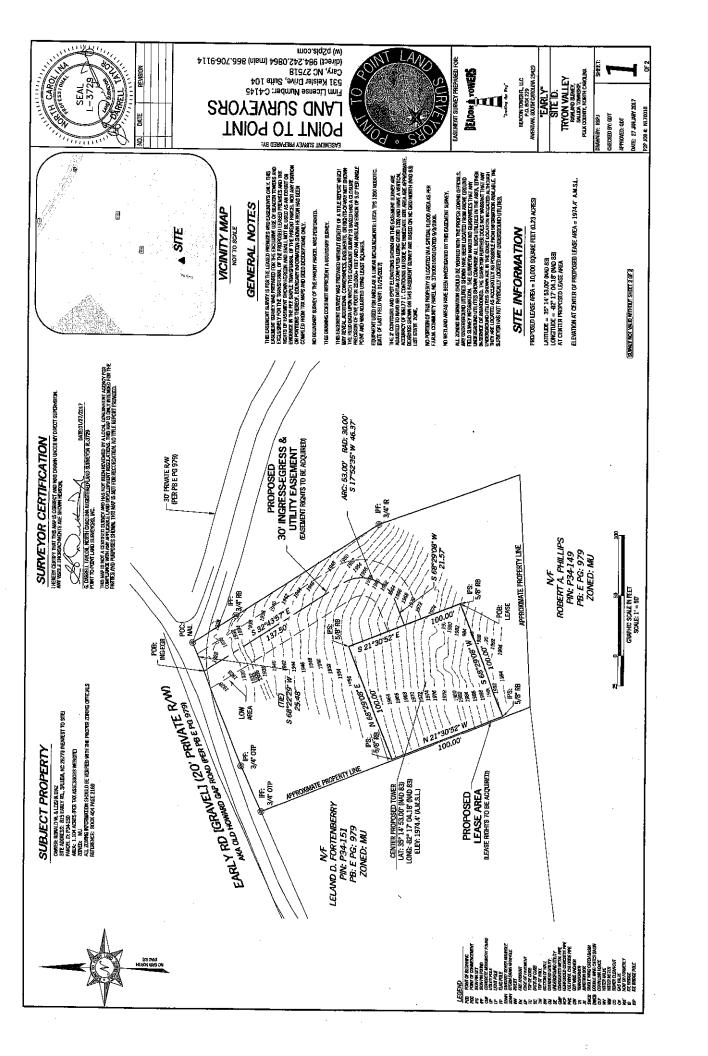

# Background

- a) The Planning Department received an application in May 2017 from Jonathan Yates, representing Beacon Towers, for a proposed tower. The application states the general description of project: Proposed new 195' monopole tower facility located within a leased area measuring approximately 100'x100'. The tower is designed to accommodate up to four (4) carriers.
- b) The permit fee was received with the application in May 2017.
- c) Notice to adjacent property owners and notice in the newspaper was submitted in accordance with the Polk County Wireless Telecommunication Ordinance.

# Polk County Tower Permit Application

| Date of Application                                      | Application Number                                                           |
|----------------------------------------------------------|------------------------------------------------------------------------------|
| Ronald W. + Leisha Di                                    | 92                                                                           |
| Owner<br>Jongthan L. Yates                               |                                                                              |
| Applicant or Owner's Agent 105 Broad Street, Thir        | d Floor                                                                      |
| Address<br>Charleston                                    | SC 29401                                                                     |
| City (843)414 9754 Telephone Number                      | State Zip Code (843) 246 9188 Fax Number                                     |
| Tax Map/Parcel Number_P? Zoning District (if applicable) | MU                                                                           |
| General Description of Project: A                        | 195' monopole - style                                                        |
| wireless telecommunico                                   | ations facility to                                                           |
| 0                                                        | ariy Road, Saluda, NC                                                        |
| <u>26733.</u>                                            |                                                                              |
| regulations outlined in the Polk County Tower            | rue and accurate and is in conformance with applicable Ordinance.  4/21/2017 |
| Applicant or Agent                                       | Date                                                                         |
| ApprovedZoning Official                                  | Date                                                                         |
| RejectedZoning Official Remarks                          | Date                                                                         |
|                                                          | Paid Receipt #                                                               |

# POLK COUNTY

35 Walker Street • PO Box 308 • Columbus, NC 28722 Phone: 828-894-2732 • Fax: 828-894-2913 Land Development Application

|                                                                                                                                                                                                            |                                                                                                                   | Case#:                          |
|------------------------------------------------------------------------------------------------------------------------------------------------------------------------------------------------------------|-------------------------------------------------------------------------------------------------------------------|---------------------------------|
| 1. Application Type Subdivision Type Major Subdivision Minor Subdivision Special Subdivision Family Subdivision                                                                                            | Plan Type Sketch Plan Preliminary Plat Construction Plans                                                         |                                 |
| Subdivision Road Only  Note: A pre-application conference with the Subdivision Administrator prior to submitting the preliminary plat for a Major Subdivision is recommended.                              | Final Plat Special Subdivision F (condos. townho                                                                  |                                 |
| Current Zoning MU Propos                                                                                                                                                                                   | y Size (acres) 1.104<br>sed Zoning MU                                                                             | Phase ## of Units (residential) |
| Developer 105 Broad St. 3rd F100r Developer Address  843 414 9754  Tatephone                                                                                                                               | Beacon To<br>Charleston,<br>City, State Zip<br>843 266 9<br>Fax<br>Dan L. Yate                                    | SC 29401                        |
| Lonathan L. Yates Agent (Registered Engineer, Designer, Surveyor, etc.) LOS BYDAD St. 3rd Floor Address Charleston, Sc. 29401 City, State Zip B43 414, 9754 Telephone Fax Signature Print Name Date Handle | Ronald Diaz Property Owner  815 Early Rd Address Saluda, NC City. State Zip  828 - 749 - 985 Letcha Biz Signature | 28773                           |

# Dear Cathy:

Enclosed please find our application on behalf of Beacon Towers for a 195-foot monopole-style wireless telecommunications facility to be located at 815 Early Road, Saluda, NC 28773. This monopole-style wireless telecommunications facility is to be built for a total of five (5) wireless carriers. The underlying property, which consists of 1.104 acres, is owned by Ronald W. and Leisha Diaz, and is designated as Polk County tax parcel number P34-150. The property is zoned as MU zoning district. The proposed facility is desperately needed to resolve existing coverage challenges in Polk County. The proposed facility will alleviate the issues for both wireless voice and advanced data in the surrounding area. Beacon will secure a 100' x 100' lease area with an nine-foot chain link fence topped with three (3) strands of barbed wire as an anti-climbing device for a total of ten (10) feet. The proposed facility has been reviewed and approved by the FAA and will not require illumination.