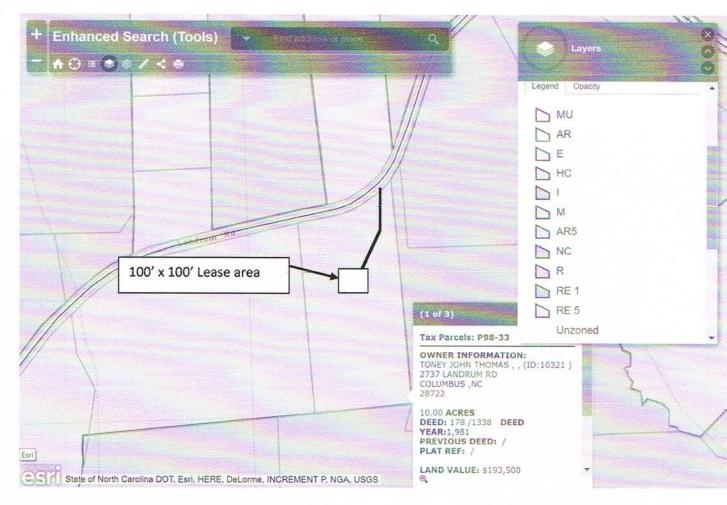

# Background

- a) The Planning Department received an application in May 2017 from Jonathan Yates, representing Beacon Towers, for a proposed tower. The application states the general description of project: Proposed new 195' monopole tower facility located within a leased area measuring approximately 100'x100'. The tower is designed to accommodate up to four (4) carriers.
- b) The permit fee was received with the application in May 2017.
- c) Notice to adjacent property owners and notice in the newspaper was submitted in accordance with the Polk County Wireless Telecommunication Ordinance.