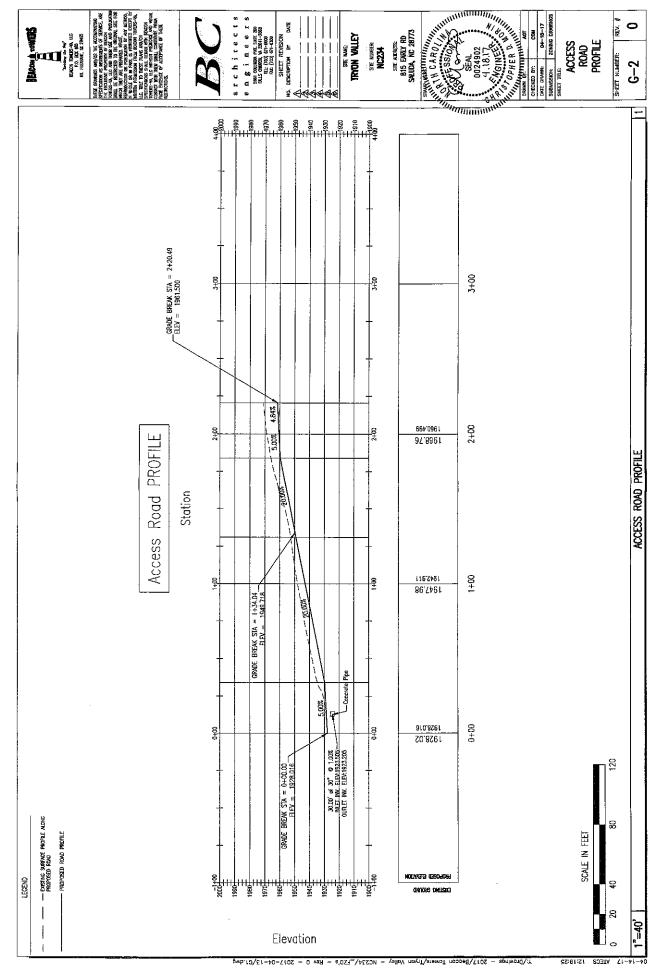

ION
RADIO FREGUENCY ENVIRONMENT AREA
AMMORESS PREGUENCY ENVIRONMENT AREA
AMMORESS PREGUENCY ENVIRONMENT HOUR
COLUMNICATION STREET HOUR WEEKEN HEREAM
COLUMNICATION COMMUNES PROSPECTATION.

WHITE / GREEN BACKGROUND W/ GLACK LETTERIN QUANTITY (1) (TO BE MOUNTED ON COMPOUND ACCESS CATE)

# STRUCTURE REGISTRATION # **FCC ANTENNA**

55# 12g

**BEACON TOWER ID: TRYON** 

VALLEY

OTY: (1) MAIN COMPOUND GRIE

1. CONTRACTOR TO PROVIDE AND INSTALL ALL SIGNAGE

ALL SIGNS SHALL BE MOUNTED ON INSIDE OF FENCE FABRIC, UNITSS NOTED OTHERWISE.

NC234/\_PZ0's - Rev A - 2017-02-13/A4.dwg

05-13-17 ATECS 15:67:19

NT.S.

(843) 324-9731

OTT: (3) EACH SIDE OF MAIN COMPOUND GATE, (1) AT ACCESS ROAD GATE



MOUNT SIGN ON CLIMENG LES OF TOWGR AT EYE LEVEL.

0

¥-4

NOTICE

CAUTION CAUTION

STE NAME

STE NUMBER









| HELDING TOWNERS  THE TOWNERS AND THE TOWNERS  THE | 6-5                   |
|-------------------------------------------------------------------------------------------------------------------------------------------------------------------------------------------------------------------------------------------------------------------------------------------------------------------------------------------------------------------------------------------------------------------------------------------------------------------------------------------------------------------------------------------------------------------------------------------------------------------------------------------------------------------------------------------------------------------------------------------