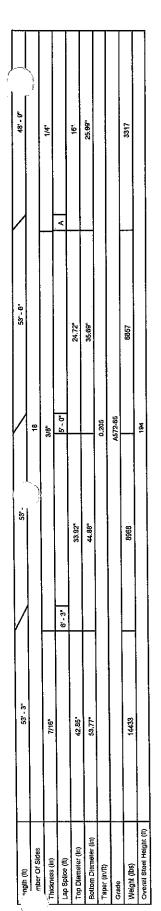

# Dear Cathy:

Enclosed please find our application on behalf of Beacon Towers for a 195-foot monopole-style wireless telecommunications facility to be located at 815 Early Road, Saluda, NC 28773. This monopole-style wireless telecommunications facility is to be built for a total of five (5) wireless carriers. The underlying property, which consists of 1.104 acres, is owned by Ronald W. and Leisha Diaz, and is designated as Polk County tax parcel number P34-150. The property is zoned as MU zoning district. The proposed facility is desperately needed to resolve existing coverage challenges in Polk County. The proposed facility will alleviate the issues for both wireless voice and advanced data in the surrounding area. Beacon will secure a 100' x 100' lease area with an nine-foot chain link fence topped with three (3) strands of barbed wire as an anti-climbing device for a total of ten (10) feet. The proposed facility has been reviewed and approved by the FAA and will not require illumination.