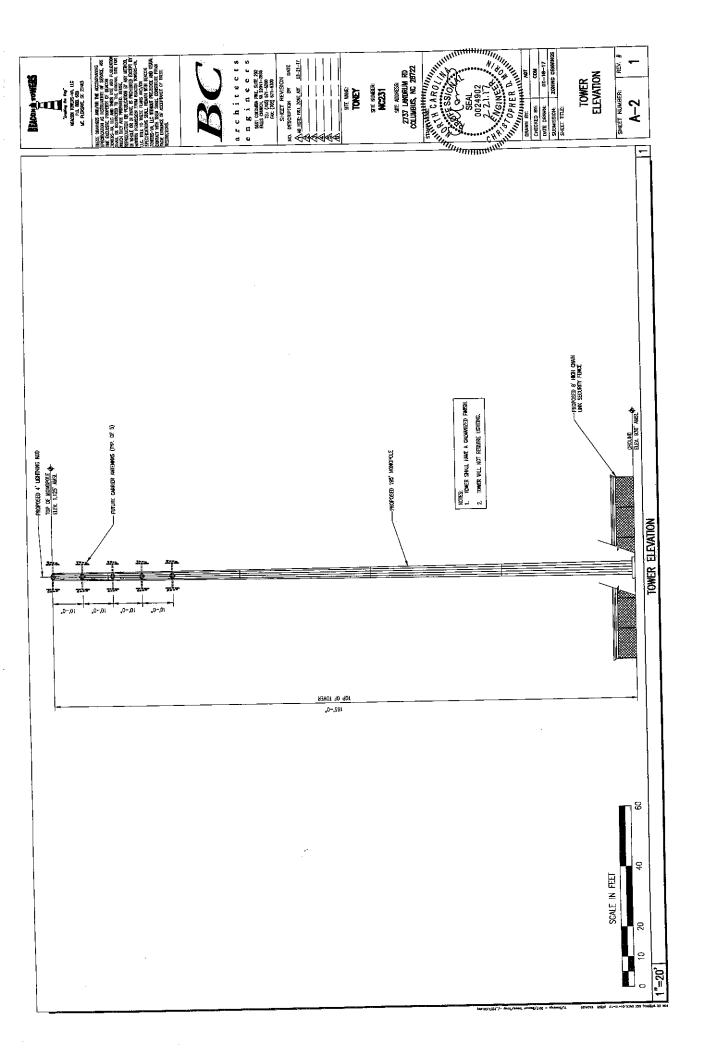

# Background

- a) The Planning Department received an application in May 2017 from Jonathan Yates, representing Beacon Towers, for a proposed tower. The application states the general description of project: Proposed new 195' monopole tower facility located within a leased area measuring approximately 100'x100'. The tower is designed to accommodate up to four (4) carriers.
- b) The permit fee was received with the application in May 2017.
- c) Notice to adjacent property owners and notice in the newspaper was submitted in accordance with the Polk County Wireless Telecommunication Ordinance.

# Dear Cathy:

Enclosed please find our application on behalf of Beacon Towers for a 195-foot monopole-style wireless telecommunications facility to be located at 815 Early Road, Saluda, NC 28773. This monopole-style wireless telecommunications facility is to be built for a total of five (5) wireless carriers. The underlying property, which consists of 1.104 acres, is owned by Ronald W. and Leisha Diaz, and is designated as Polk County tax parcel number P34-150. The property is zoned as MU zoning district. The proposed facility is desperately needed to resolve existing coverage challenges in Polk County. The proposed facility will alleviate the issues for both wireless voice and advanced data in the surrounding area. Beacon will secure a 100' x 100' lease area with an nine-foot chain link fence topped with three (3) strands of barbed wire as an anti-climbing device for a total of ten (10) feet. The proposed facility has been reviewed and approved by the FAA and will not require illumination.