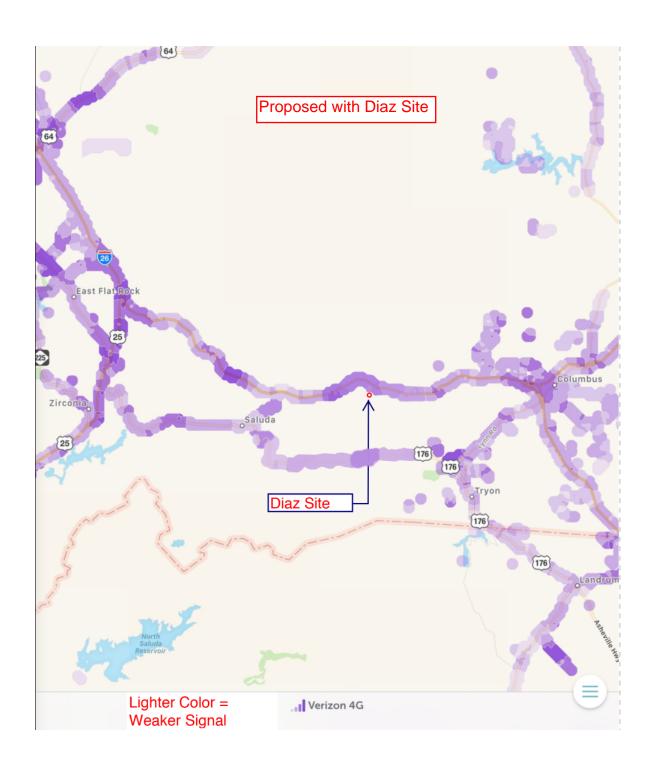

# Dear Cathy:

Enclosed please find our application on behalf of Beacon Towers for a 195-foot monopole-style wireless telecommunications facility to be located at 815 Early Road, Saluda, NC 28773. This monopole-style wireless telecommunications facility is to be built for a total of five (5) wireless carriers. The underlying property, which consists of 1.104 acres, is owned by Ronald W. and Leisha Diaz, and is designated as Polk County tax parcel number P34-150. The property is zoned as MU zoning district. The proposed facility is desperately needed to resolve existing coverage challenges in Polk County. The proposed facility will alleviate the issues for both wireless voice and advanced data in the surrounding area. Beacon will secure a 100' x 100' lease area with an nine-foot chain link fence topped with three (3) strands of barbed wire as an anti-climbing device for a total of ten (10) feet. The proposed facility has been reviewed and approved by the FAA and will not require illumination.

After an intensive review, we feel certain that the proposed facility will meet all the requirements of the <u>Polk County Wireless Telecommunications Ordinance</u> as well as the North Carolina and federal requirements.