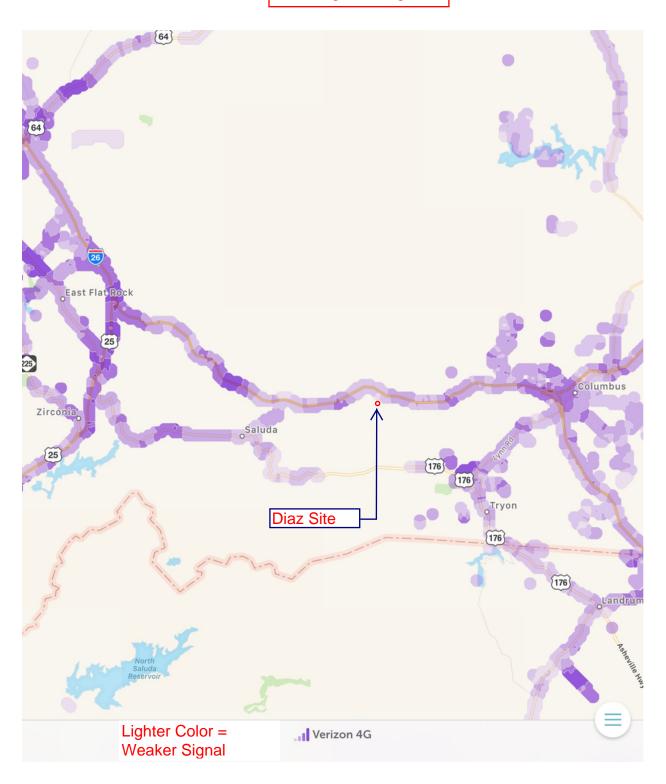

# Dear Cathy:

Enclosed please find our application on behalf of Beacon Towers for a 195-foot monopole-style wireless telecommunications facility to be located at 815 Early Road, Saluda, NC 28773. This monopole-style wireless telecommunications facility is to be built for a total of five (5) wireless carriers. The underlying property, which consists of 1.104 acres, is owned by Ronald W. and Leisha Diaz, and is designated as Polk County tax parcel number P34-150. The property is zoned as MU zoning district. The proposed facility is desperately needed to resolve existing coverage challenges in Polk County. The proposed facility will alleviate the issues for both wireless voice and advanced data in the surrounding area. Beacon will secure a 100' x 100' lease area with an nine-foot chain link fence topped with three (3) strands of barbed wire as an anti-climbing device for a total of ten (10) feet. The proposed facility has been reviewed and approved by the FAA and will not require illumination.

After an intensive review, we feel certain that the proposed facility will meet all the requirements of the <u>Polk County Wireless Telecommunications Ordinance</u> as well as the North Carolina and federal requirements.