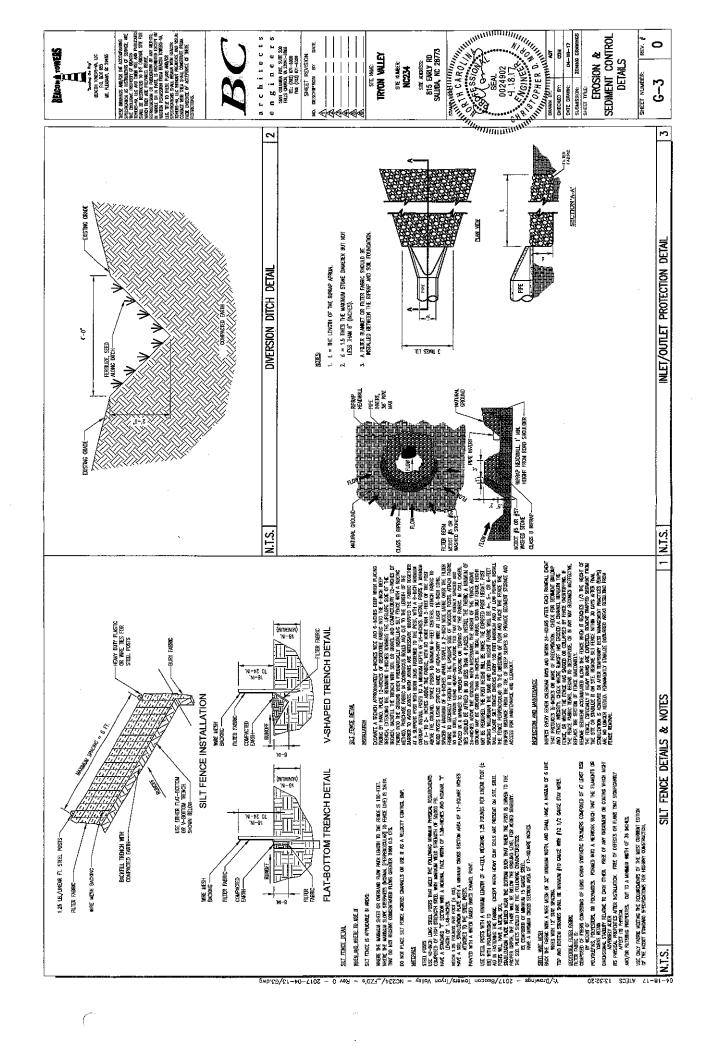

N
RADIO FREGUENCY ENVIRONMENT AREA
AMMORESS PREGUENCY ENVIRONMENT AREA
AMMORESS PREGUENCY ENVIRONMENT HOUR
COLUMNICATION STREET HOUR WEEKEN HEREAM
COLUMNICATION COMMUNES PROSPECTATION.

WHITE / GREEN BACKGROUND W/ GLACK LETTERIN QUANTITY (1) (TO BE MOUNTED ON COMPOUND ACCESS CATE)

# STRUCTURE REGISTRATION # **FCC ANTENNA**

55# 12g

**BEACON TOWER ID: TRYON** 

VALLEY

OTY: (1) MAIN COMPOUND GRIE

1. CONTRACTOR TO PROVIDE AND INSTALL ALL SIGNAGE

ALL SIGNS SHALL BE MOUNTED ON INSIDE OF FENCE FABRIC, UNITSS NOTED OTHERWISE.

NC234/\_PZ0's - Rev A - 2017-02-13/A4.dwg

05-13-17 ATECS 15:67:19

NT.S.

(843) 324-9731

OTT: (3) EACH SIDE OF MAIN COMPOUND GATE, (1) AT ACCESS ROAD GATE



MOUNT SIGN ON CLIMENG LES OF TOWGR AT EYE LEVEL.

0

¥-4

NOTICE

CAUTION CAUTION

STE NAME

STE NUMBER









| HELDING TOWNERS  THE TOWNERS AND THE TOWNERS  THE | 6-5                   |
|---------------------------------------------------------------------------------------------------------------------------------------------------------------------------------------------------------------------------------------------------------------------------------------------------------------------------------------------------------------------------------------------------------------------------------------------------------------------------------------------------------------------------------------------------------------------------------------------------------------------------------------------------------------------------------------------------------------------------------------------