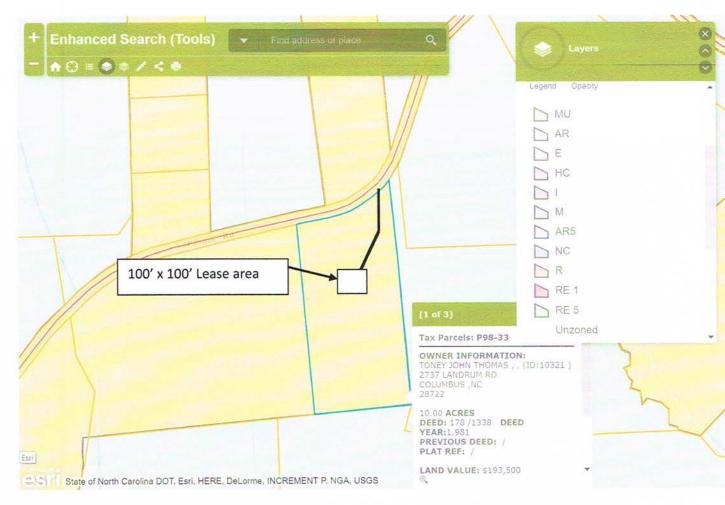

# Background

- a) The Planning Department received an application in May 2017 from Jonathan Yates, representing Beacon Towers, for a proposed tower. The application states the general description of project: Proposed new 195' monopole tower facility located within a leased area measuring approximately 100'x100'. The tower is designed to accommodate up to four (4) carriers.
- b) The permit fee was received with the application in May 2017.
- c) Notice to adjacent property owners and notice in the newspaper was submitted in accordance with the Polk County Wireless Telecommunication Ordinance.