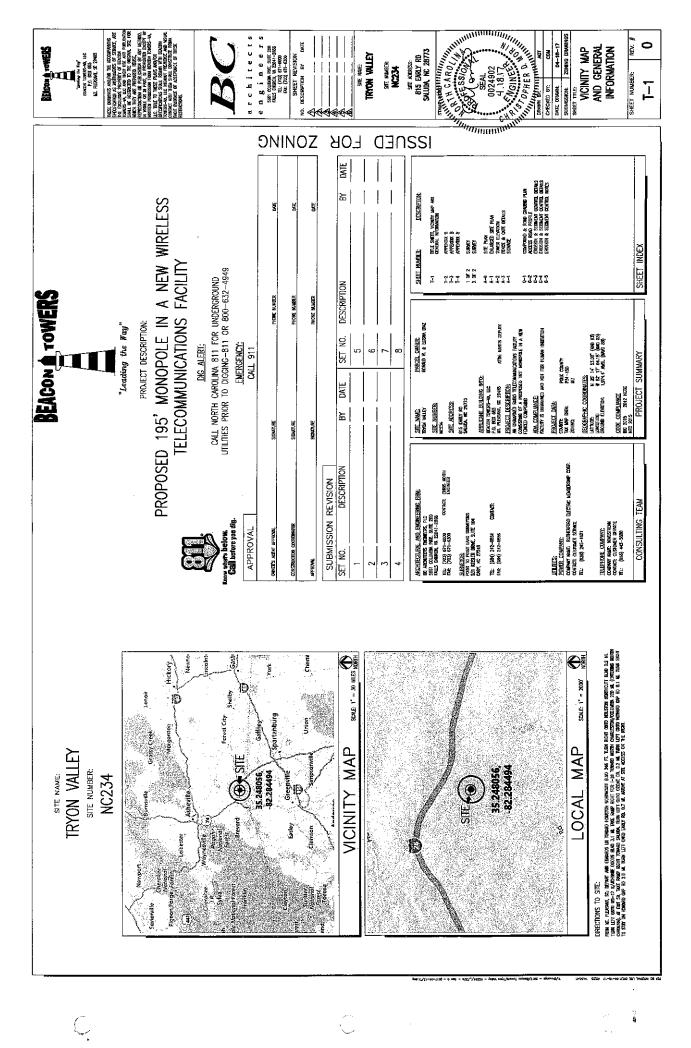

Figure novem

DIRECTIONS TO SITE:

# Dear Cathy:

Enclosed please find our application on behalf of Beacon Towers for a 195-foot monopole-style wireless telecommunications facility to be located at 815 Early Road, Saluda, NC 28773. This monopole-style wireless telecommunications facility is to be built for a total of five (5) wireless carriers. The underlying property, which consists of 1.104 acres, is owned by Ronald W. and Leisha Diaz, and is designated as Polk County tax parcel number P34-150. The property is zoned as MU zoning district. The proposed facility is desperately needed to resolve existing coverage challenges in Polk County. The proposed facility will alleviate the issues for both wireless voice and advanced data in the surrounding area. Beacon will secure a 100' x 100' lease area with an nine-foot chain link fence topped with three (3) strands of barbed wire as an anti-climbing device for a total of ten (10) feet. The proposed facility has been reviewed and approved by the FAA and will not require illumination.