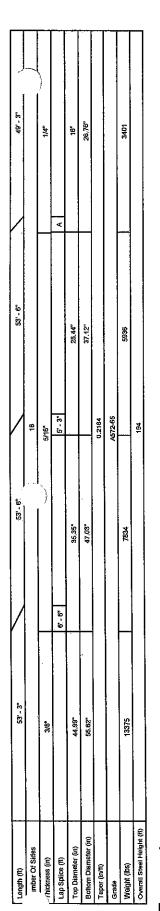

ROUND W/ BLACK LETTERING QUANTITY. (1)
(TO BE ADMINITED ON COMPOUND ACCESS GATE)

rchitects

SHEET REVISION
NO. DESCRIPTION BY DATE
A 10 ROTE FALL ZONE NOT 02-21-17

# STRUCTURE REGISTRATION #

FSC# 129

STE NUMBER: NC231

BEACON TOWER ID: TONEY

LAUDRILL NO 28.

OTF: (1) MAIN COMPOUND GATE

MOUNT SIGN ON CLIMBING LEG OF TOWER AT EYE LEVEL.

COMPACTOR TO PROVIDE AND INSTALL ALL SIGNAGE

2. ALL SIDNS SHALL BE MOUNTED ON INSIDE OF TENDE FABRIC, UNLESS NOTED OTHERWISE.

SIGNAGE

A-4

SIGNAGE

- 2017/Beacon Towers/Toney -/\_PZO's/A4 dwg



## **Structural Design Report**

195' Monopole Site: Toney, NC

Prepared for: BEACON TOWERS LLC by: Sabre Towers & Poles TM

Job Number: 17-5224-JDS

January 31, 2017

| Monopole Profile  | 1    |
|-------------------|------|
| Pole Calculations | 2-11 |







### **Designed Appurtenance Loading**

| Elev | Description                        | Tx-Line    |
|------|------------------------------------|------------|
| 195  | (3) SBNHH-1D85B                    | (9) 1 5/8" |
| 195  | (3) RRH                            |            |
| 193  | H.C. Platform (Monopole Only) - 12 |            |
| 185  | 3T-Am - 10 Face - 3 Standoff       |            |
| 185  | (9) SBNHH-1D65B                    | (9) 1 5/8" |
| 185  | (9) RRH                            |            |
| 175  | 3T-Am - 10 Face - 3 Standoff       |            |
| 175  | (9) SBNHH-1085B                    | (9) 1 5/8" |
| 175  | (9) RRH                            |            |
| 165  | 3T-Arm - 10' Face - 3' Standoff    |            |
| 165  | (9) SBNHH-1D65B                    | (9)