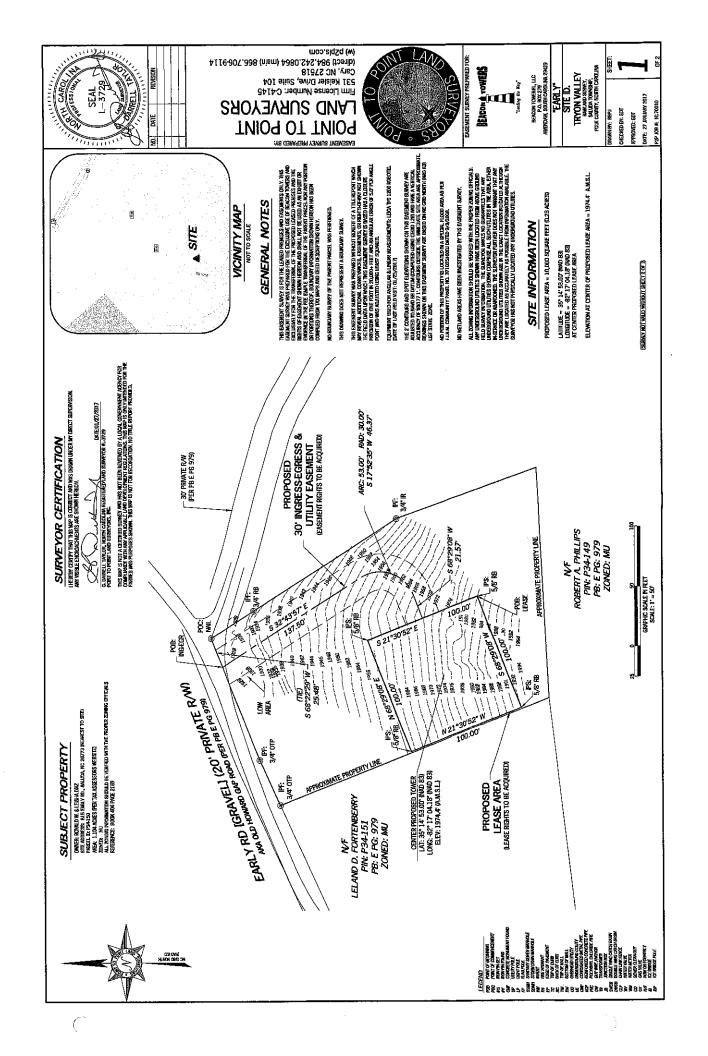

# Background

- a) The Planning Department received an application in May 2017 from Jonathan Yates, representing Beacon Towers, for a proposed tower. The application states the general description of project: Proposed new 195' monopole tower facility located within a leased area measuring approximately 100'x100'. The tower is designed to accommodate up to four (4) carriers.
- b) The permit fee was received with the application in May 2017.
- c) Notice to adjacent property owners and notice in the newspaper was submitted in accordance with the Polk County Wireless Telecommunication Ordinance.

# Dear Cathy:

Enclosed please find our application on behalf of Beacon Towers for a 195-foot monopole-style wireless telecommunications facility to be located at 815 Early Road, Saluda, NC 28773. This monopole-style wireless telecommunications facility is to be built for a total of five (5) wireless carriers. The underlying property, which consists of 1.104 acres, is owned by Ronald W. and Leisha Diaz, and is designated as Polk County tax parcel number P34-150. The property is zoned as MU zoning district. The proposed facility is desperately needed to resolve existing coverage challenges in Polk County. The proposed facility will alleviate the issues for both wireless voice and advanced data in the surrounding area. Beacon will secure a 100' x 100' lease area with an nine-foot chain link fence topped with three (3) strands of barbed wire as an anti-climbing device for a total of ten (10) feet. The proposed facility has been reviewed and approved by the FAA and will not require illumination.