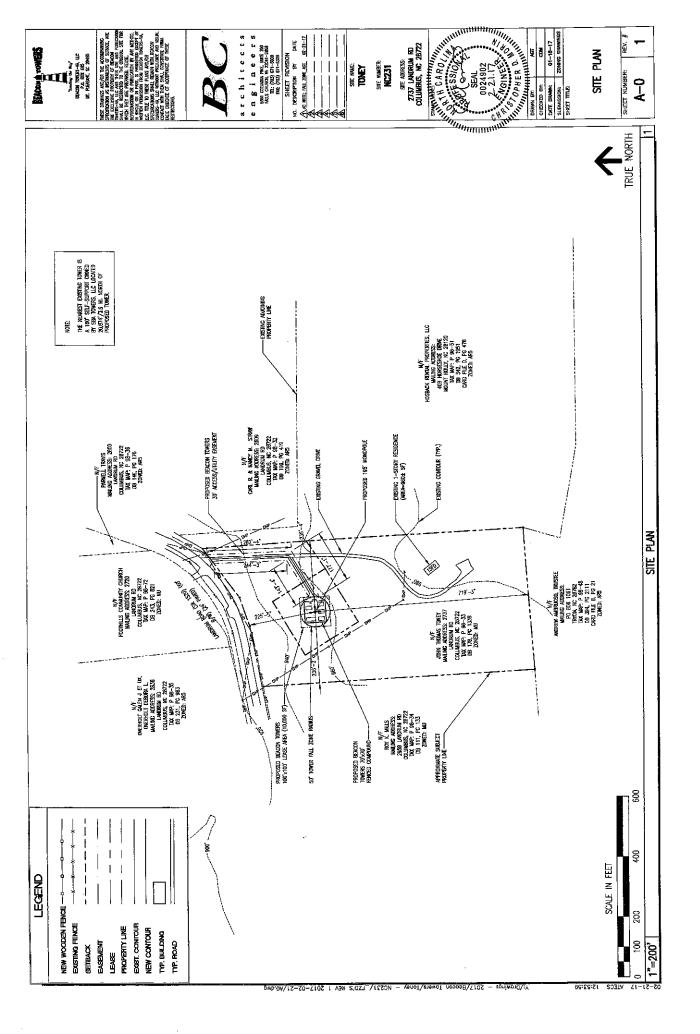

# Background

- a) The Planning Department received an application in May 2017 from Jonathan Yates, representing Beacon Towers, for a proposed tower. The application states the general description of project: Proposed new 195' monopole tower facility located within a leased area measuring approximately 100'x100'. The tower is designed to accommodate up to four (4) carriers.
- b) The permit fee was received with the application in May 2017.
- c) Notice to adjacent property owners and notice in the newspaper was submitted in accordance with the Polk County Wireless Telecommunication Ordinance.

# Dear Cathy:

Enclosed please find our application on behalf of Beacon Towers for a 195-foot monopole-style wireless telecommunications facility to be located at 815 Early Road, Saluda, NC 28773. This monopole-style wireless telecommunications facility is to be built for a total of five (5) wireless carriers. The underlying property, which consists of 1.104 acres, is owned by Ronald W. and Leisha Diaz, and is designated as Polk County tax parcel number P34-150. The property is zoned as MU zoning district. The proposed facility is desperately needed to resolve existing coverage challenges in Polk County. The proposed facility will alleviate the issues for both wireless voice and advanced data in the surrounding area. Beacon will secure a 100' x 100' lease area with an nine-foot chain link fence topped with three (3) strands of barbed wire as an anti-climbing device for a total of ten (10) feet. The proposed facility has been reviewed and approved by the FAA and will not require illumination.