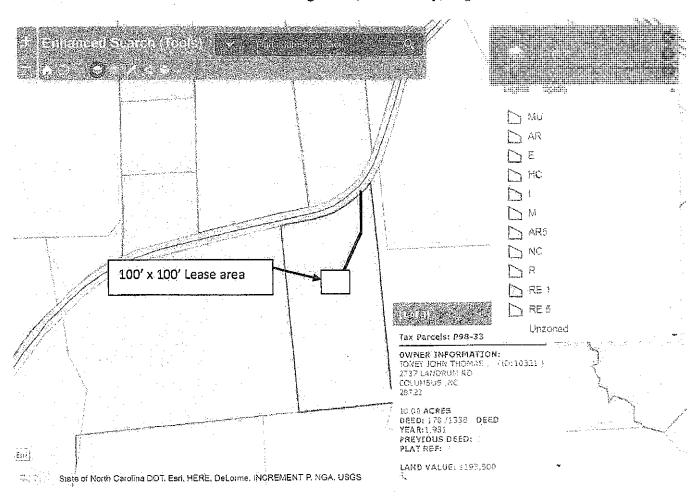

# Background

- a) The Planning Department received an application in May 2017 from Jonathan Yates, representing Beacon Towers, for a proposed tower. The application states the general description of project: Proposed new 195' monopole tower facility located within a leased area measuring approximately 100'x100'. The tower is designed to accommodate up to four (4) carriers.
- b) The permit fee was received with the application in May 2017.
- c) Notice to adjacent property owners and notice in the newspaper was submitted in accordance with the Polk County Wireless Telecommunication Ordinance.

# Dear Cathy:

Enclosed please find our application on behalf of Beacon Towers for a 195-foot monopole-style wireless telecommunications facility to be located at 815 Early Road, Saluda, NC 28773. This monopole-style wireless telecommunications facility is to be built for a total of five (5) wireless carriers. The underlying property, which consists of 1.104 acres, is owned by Ronald W. and Leisha Diaz, and is designated as Polk County tax parcel number P34-150. The property is zoned as MU zoning district. The proposed facility is desperately needed to resolve existing coverage challenges in Polk County. The proposed facility will alleviate the issues for both wireless voice and advanced data in the surrounding area. Beacon will secure a 100' x 100' lease area with an nine-foot chain link fence topped with three (3) strands of barbed wire as an anti-climbing device for a total of ten (10) feet. The proposed facility has been reviewed and approved by the FAA and will not require illumination.