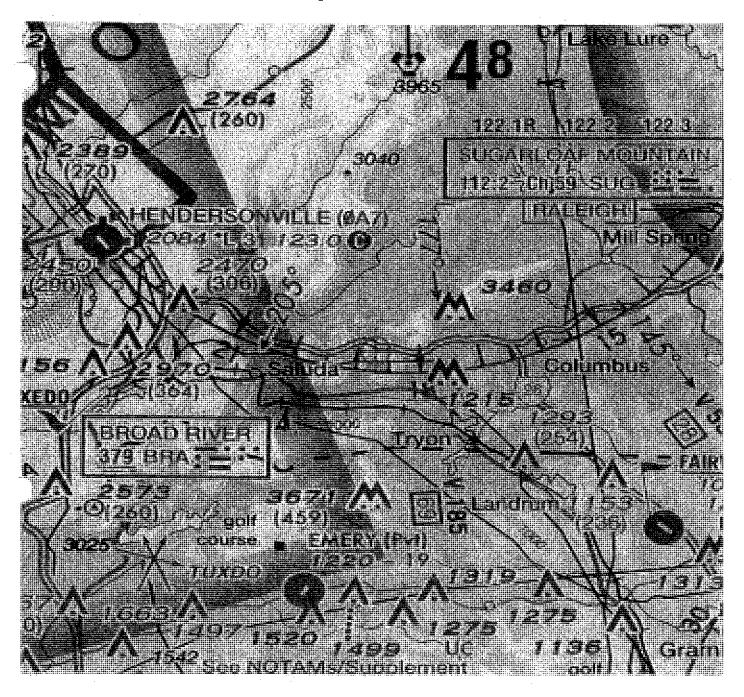

# VIA FEDERAL EXPRESS

Cathy Ruth, County Planner Polk County Planning & Zoning 35 Walker Street Columbus, NC 28722 (828) 894-2732

Re:

Proposed 195' monopole-style wireless telecommunications facility by Beacon Towers to be located at 815 Early Road, Saluda, NC 28773

# Dear Cathy:

Enclosed please find our application on behalf of Beacon Towers for a 195-foot monopole-style wireless telecommunications facility to be located at 815 Early Road, Saluda, NC 28773. This monopole-style wireless telecommunications facility is to be built for a total of five (5) wireless carriers. The underlying property, which consists of 1.104 acres, is owned by Ronald W. and Leisha Diaz, and is designated as Polk County tax parcel number P34-150. The property is zoned as MU zoning district. The proposed facility is desperately needed to resolve existing coverage challenges in Polk County. The proposed facility will alleviate the issues for both wireless voice and advanced data in the surrounding area. Beacon will secure a 100' x 100' lease area with an nine-foot chain link fence topped with three (3) strands of barbed wire as an anti-climbing device for a total of ten (10) feet. The proposed facility has been reviewed and approved by the FAA and will not require illumination.