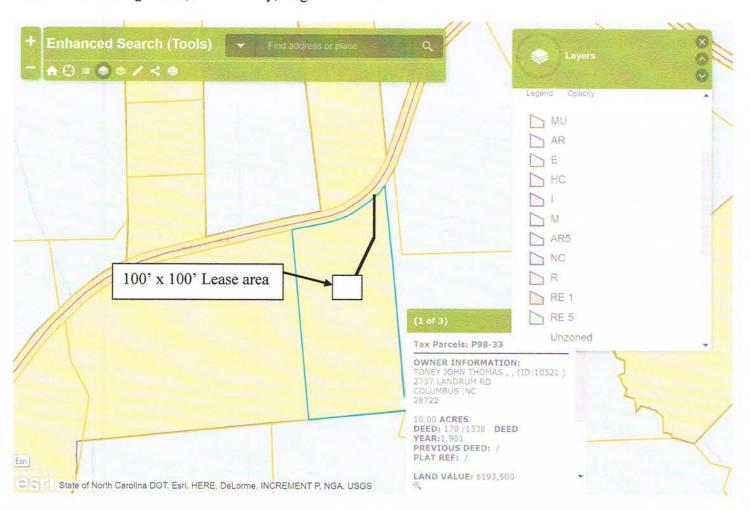

# Background

- a) The Planning Department received an application in May 2017 from Jonathan Yates, representing Beacon Towers, for a proposed tower. The application states the general description of project: Proposed new 195' monopole tower facility located within a leased area measuring approximately 100'x100'. The tower is designed to accommodate up to four (4) carriers.
- b) The permit fee was received with the application in May 2017.
- c) Notice to adjacent property owners and notice in the newspaper was submitted in accordance with the Polk County Wireless Telecommunication Ordinance.