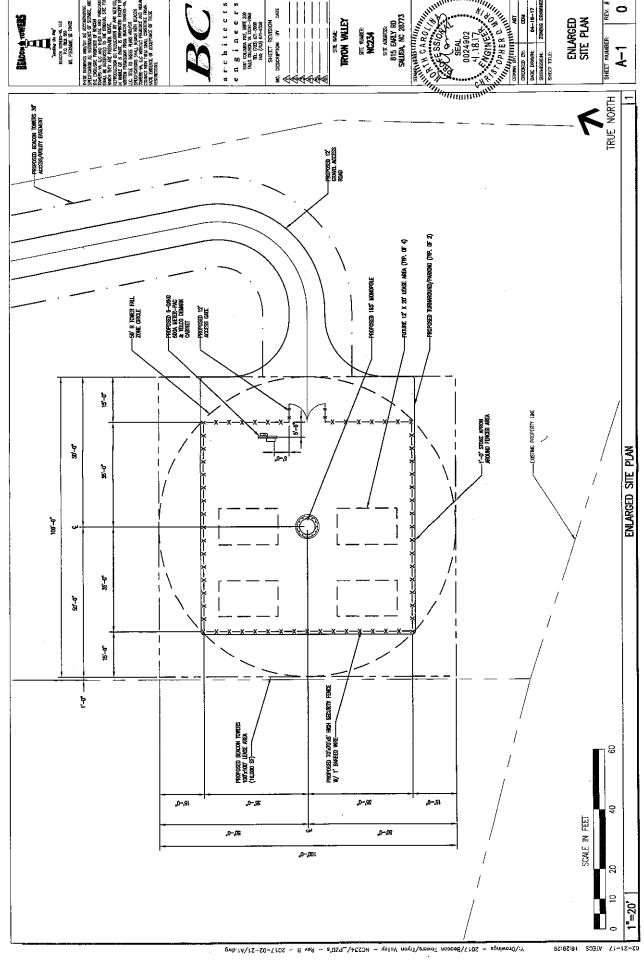

# Background

- a) The Planning Department received an application in May 2017 from Jonathan Yates, representing Beacon Towers, for a proposed tower. The application states the general description of project: Proposed new 195' monopole tower facility located within a leased area measuring approximately 100'x100'. The tower is designed to accommodate up to four (4) carriers.
- b) The permit fee was received with the application in May 2017.
- c) Notice to adjacent property owners and notice in the newspaper was submitted in accordance with the Polk County Wireless Telecommunication Ordinance.

# Dear Cathy:

Enclosed please find our application on behalf of Beacon Towers for a 195-foot monopole-style wireless telecommunications facility to be located at 815 Early Road, Saluda, NC 28773. This monopole-style wireless telecommunications facility is to be built for a total of five (5) wireless carriers. The underlying property, which consists of 1.104 acres, is owned by Ronald W. and Leisha Diaz, and is designated as Polk County tax parcel number P34-150. The property is zoned as MU zoning district. The proposed facility is desperately needed to resolve existing coverage challenges in Polk County. The proposed facility will alleviate the issues for both wireless voice and advanced data in the surrounding area. Beacon will secure a 100' x 100' lease area with an nine-foot chain link fence topped with three (3) strands of barbed wire as an anti-climbing device for a total of ten (10) feet. The proposed facility has been reviewed and approved by the FAA and will not require illumination.