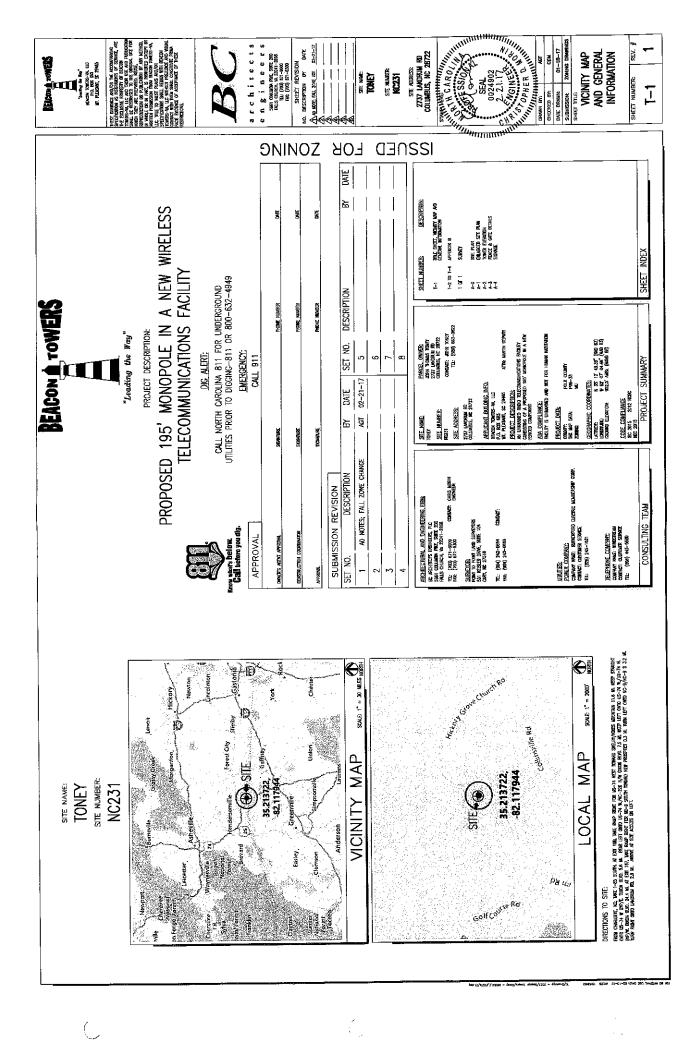

# Dear Cathy:

Enclosed please find our application on behalf of Beacon Towers for a 195-foot monopole-style wireless telecommunications facility to be located at 815 Early Road, Saluda, NC 28773. This monopole-style wireless telecommunications facility is to be built for a total of five (5) wireless carriers. The underlying property, which consists of 1.104 acres, is owned by Ronald W. and Leisha Diaz, and is designated as Polk County tax parcel number P34-150. The property is zoned as MU zoning district. The proposed facility is desperately needed to resolve existing coverage challenges in Polk County. The proposed facility will alleviate the issues for both wireless voice and advanced data in the surrounding area. Beacon will secure a 100' x 100' lease area with an nine-foot chain link fence topped with three (3) strands of barbed wire as an anti-climbing device for a total of ten (10) feet. The proposed facility has been reviewed and approved by the FAA and will not require illumination.

In support of this application, we have included the following:

- 1. Site Plans and Drawings;
- 2. Structural Design Report;
- 3. ANSI/Fall Zone Letter;
- Application for ASR;
- 5. Tower Removal Letter by Beacon Towers;
- 6. Redacted Ground Lease Agreement;
- 7. Site Survey;
- 8. Collocation Policy Letter; and
- 9. FAA Determination of No Hazard to Air Navigation.