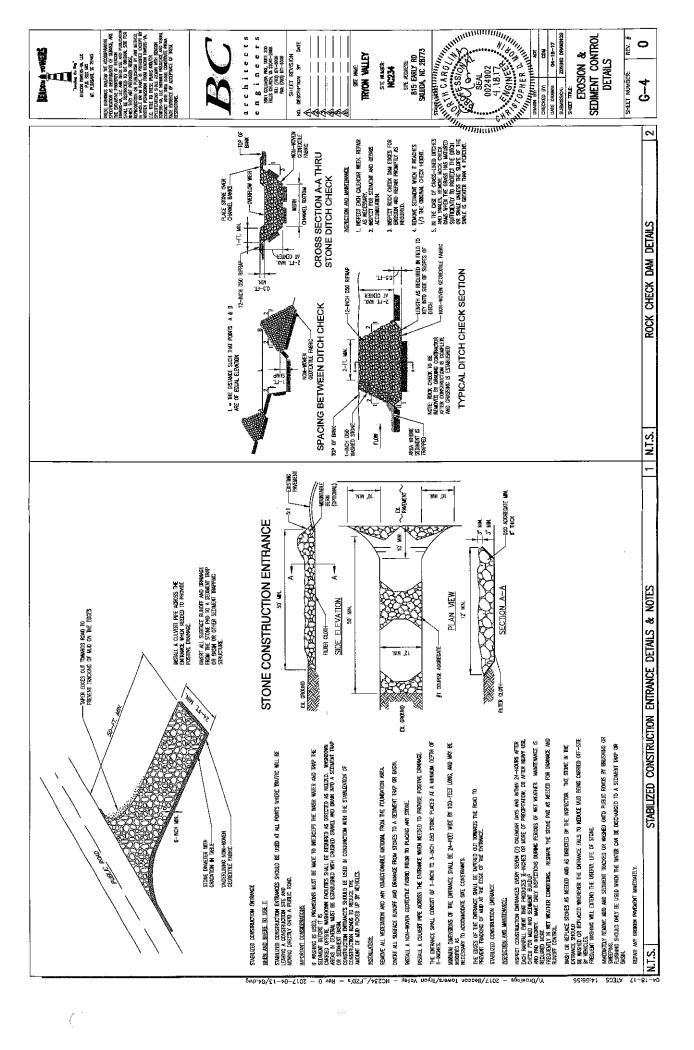

# Dear Cathy:

Enclosed please find our application on behalf of Beacon Towers for a 195-foot monopole-style wireless telecommunications facility to be located at 815 Early Road, Saluda, NC 28773. This monopole-style wireless telecommunications facility is to be built for a total of five (5) wireless carriers. The underlying property, which consists of 1.104 acres, is owned by Ronald W. and Leisha Diaz, and is designated as Polk County tax parcel number P34-150. The property is zoned as MU zoning district. The proposed facility is desperately needed to resolve existing coverage challenges in Polk County. The proposed facility will alleviate the issues for both wireless voice and advanced data in the surrounding area. Beacon will secure a 100' x 100' lease area with an nine-foot chain link fence topped with three (3) strands of barbed wire as an anti-climbing device for a total of ten (10) feet. The proposed facility has been reviewed and approved by the FAA and will not require illumination.