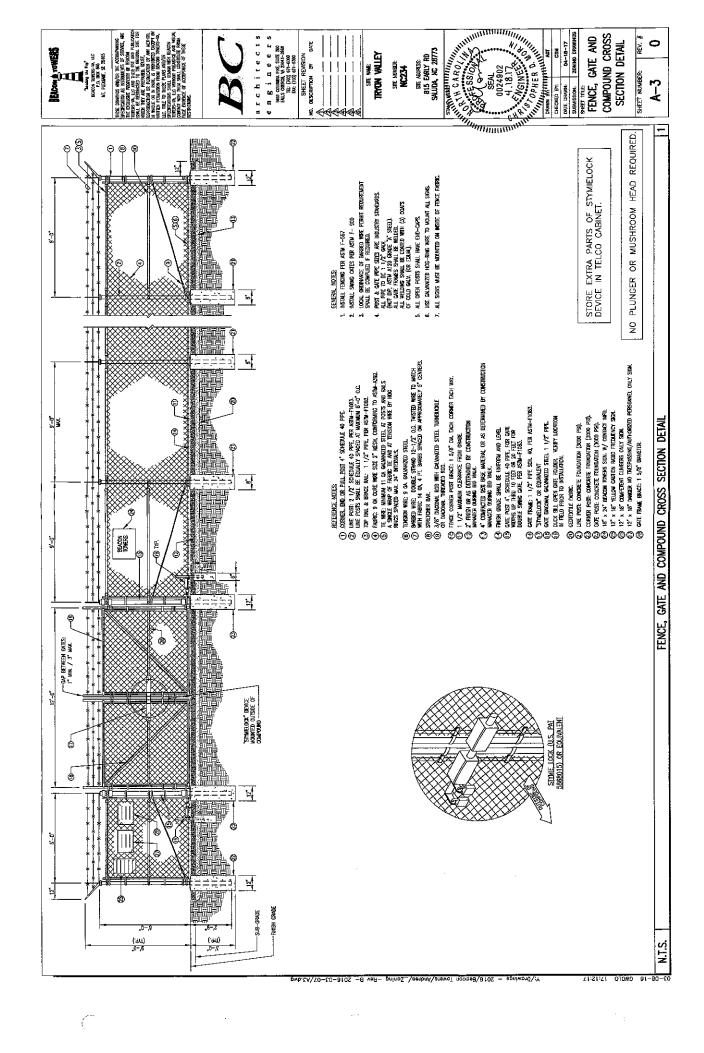

# Dear Cathy:

Enclosed please find our application on behalf of Beacon Towers for a 195-foot monopole-style wireless telecommunications facility to be located at 815 Early Road, Saluda, NC 28773. This monopole-style wireless telecommunications facility is to be built for a total of five (5) wireless carriers. The underlying property, which consists of 1.104 acres, is owned by Ronald W. and Leisha Diaz, and is designated as Polk County tax parcel number P34-150. The property is zoned as MU zoning district. The proposed facility is desperately needed to resolve existing coverage challenges in Polk County. The proposed facility will alleviate the issues for both wireless voice and advanced data in the surrounding area. Beacon will secure a 100' x 100' lease area with an nine-foot chain link fence topped with three (3) strands of barbed wire as an anti-climbing device for a total of ten (10) feet. The proposed facility has been reviewed and approved by the FAA and will not require illumination.