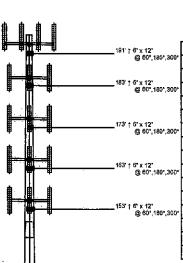

UND W/ BLACK LETTERING QUANTITY. (1)
(TO BE ADMINITED ON COMPOUND ACCESS GATE)

rchitects

SHEET REVISION
NO. DESCRIPTION BY DATE
A 10 ROTE FALL ZONE NOT 02-21-17

# STRUCTURE REGISTRATION #

FSC# 129

STE NUMBER: NC231

BEACON TOWER ID: TONEY

LAUDRILL NO 28.

OTF: (1) MAIN COMPOUND GATE

MOUNT SIGN ON CLIMBING LEG OF TOWER AT EYE LEVEL.

COMPACTOR TO PROVIDE AND INSTALL ALL SIGNAGE

2. ALL SIDNS SHALL BE MOUNTED ON INSIDE OF TENDE FABRIC, UNLESS NOTED OTHERWISE.

SIGNAGE

A-4

SIGNAGE

- 2017/Beacon Towers/Toney -/\_PZO's/A4 dwg



## **Structural Design Report**

195' Monopole Site: Toney, NC

Prepared for: BEACON TOWERS LLC by: Sabre Towers & Poles TM

Job Number: 17-5224-JDS

January 31, 2017

| Monopole Profile  | 1    |
|-------------------|------|
| Pole Calculations | 2-11 |







### **Designed Appurtenance Loading**

| Elev | Description                        | Tx-Line    |
|------|------------------------------------|------------|
| 195  | (3) SBNHH-1D85B                    | (9) 1 5/8" |
| 195  | (3) RRH                            |            |
| 193  | H.C. Platform (Monopole Only) - 12 |            |
| 185  | 3T-Am - 10 Face - 3 Standoff       |            |
| 185  | (9) SBNHH-1D65B                    | (9) 1 5/8" |
| 185  | (9) RRH                            |            |
| 175  | 3T-Am - 10 Face - 3 Standoff       |            |
| 175  | (9) SBNHH-1085B                    | (9) 1 5/8" |
| 175  | (9) RRH                            |            |
| 165  | 3T-Arm - 10' Face - 3' Standoff    |            |
| 165  | (9) SBNHH-1D65B                    | (9) 1