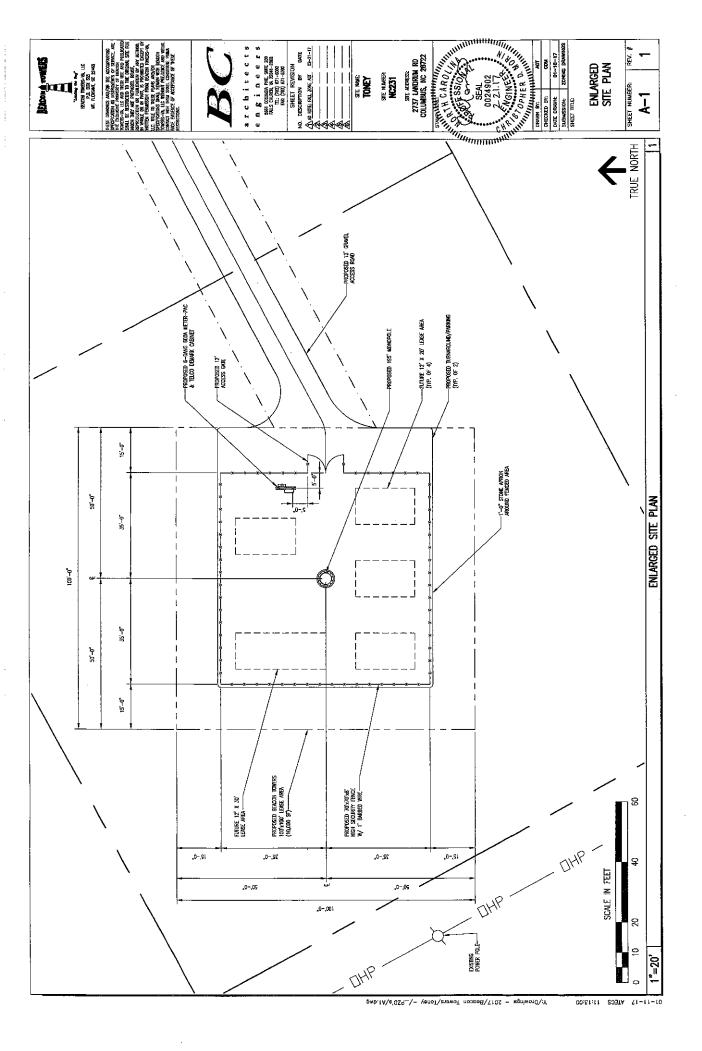

# Background

- a) The Planning Department received an application in May 2017 from Jonathan Yates, representing Beacon Towers, for a proposed tower. The application states the general description of project: Proposed new 195' monopole tower facility located within a leased area measuring approximately 100'x100'. The tower is designed to accommodate up to four (4) carriers.
- b) The permit fee was received with the application in May 2017.
- c) Notice to adjacent property owners and notice in the newspaper was submitted in accordance with the Polk County Wireless Telecommunication Ordinance.

# Dear Cathy:

Enclosed please find our application on behalf of Beacon Towers for a 195-foot monopole-style wireless telecommunications facility to be located at 815 Early Road, Saluda, NC 28773. This monopole-style wireless telecommunications facility is to be built for a total of five (5) wireless carriers. The underlying property, which consists of 1.104 acres, is owned by Ronald W. and Leisha Diaz, and is designated as Polk County tax parcel number P34-150. The property is zoned as MU zoning district. The proposed facility is desperately needed to resolve existing coverage challenges in Polk County. The proposed facility will alleviate the issues for both wireless voice and advanced data in the surrounding area. Beacon will secure a 100' x 100' lease area with an nine-foot chain link fence topped with three (3) strands of barbed wire as an anti-climbing device for a total of ten (10) feet. The proposed facility has been reviewed and approved by the FAA and will not require illumination.