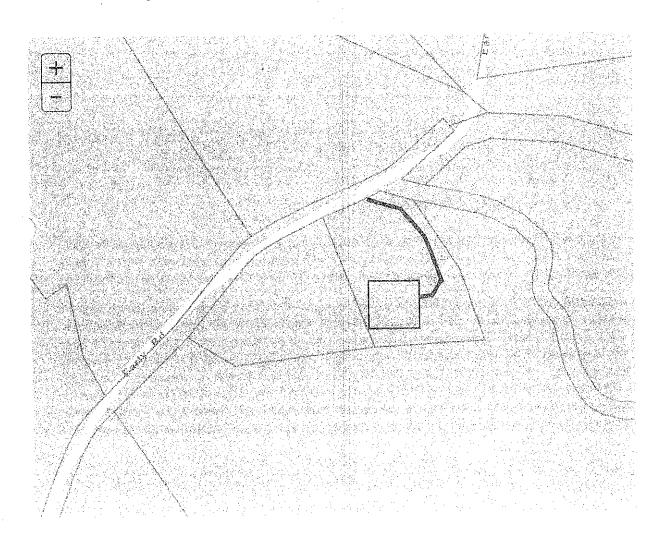

Figure novem

DIRECTIONS TO SITE:

# Dear Cathy:

Enclosed please find our application on behalf of Beacon Towers for a 195-foot monopole-style wireless telecommunications facility to be located at 815 Early Road, Saluda, NC 28773. This monopole-style wireless telecommunications facility is to be built for a total of five (5) wireless carriers. The underlying property, which consists of 1.104 acres, is owned by Ronald W. and Leisha Diaz, and is designated as Polk County tax parcel number P34-150. The property is zoned as MU zoning district. The proposed facility is desperately needed to resolve existing coverage challenges in Polk County. The proposed facility will alleviate the issues for both wireless voice and advanced data in the surrounding area. Beacon will secure a 100' x 100' lease area with an nine-foot chain link fence topped with three (3) strands of barbed wire as an anti-climbing device for a total of ten (10) feet. The proposed facility has been reviewed and approved by the FAA and will not require illumination.