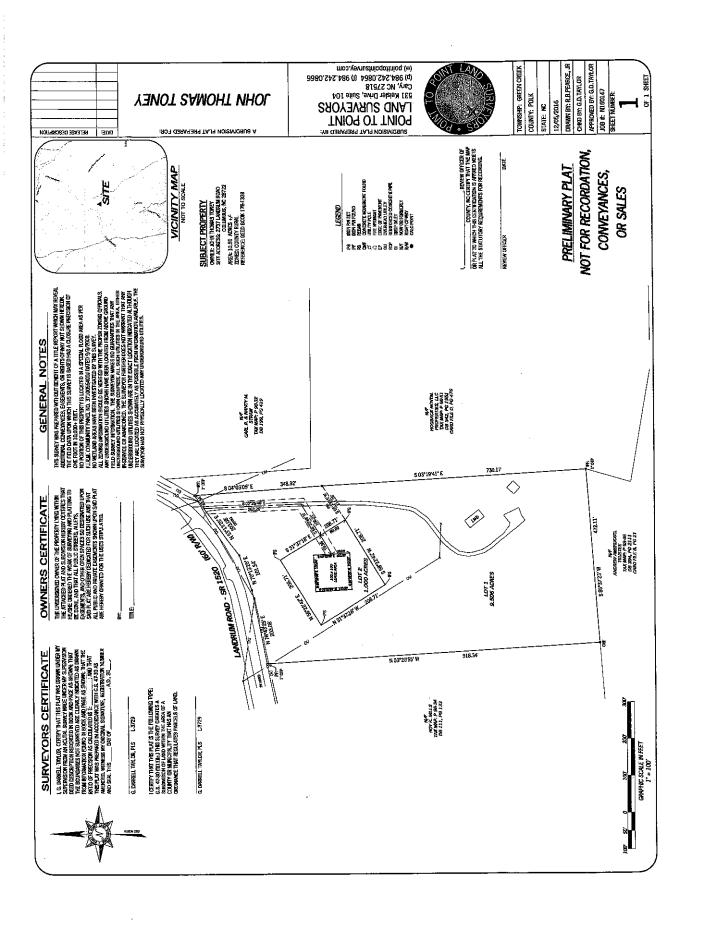

# POLK COUNTY

35 Walker Street • PO Box 308 • Columbus, NC 28722 Phone: 828-894-2732 • Fax: 828-894-2913 Land Development Application

|                                                                                                                                                                                                            |                                                                                                                   | Case#:                          |
|------------------------------------------------------------------------------------------------------------------------------------------------------------------------------------------------------------|-------------------------------------------------------------------------------------------------------------------|---------------------------------|
| 1. Application Type Subdivision Type Major Subdivision Minor Subdivision Special Subdivision Family Subdivision                                                                                            | Plan Type Sketch Plan Preliminary Plat Construction Plans                                                         |                                 |
| Subdivision Road Only  Note: A pre-application conference with the Subdivision Administrator prior to submitting the preliminary plat for a Major Subdivision is recommended.                              | Final Plat Special Subdivision F (condos. townho                                                                  |                                 |
| Current Zoning MU Propos                                                                                                                                                                                   | y Size (acres) 1.104<br>sed Zoning MU                                                                             | Phase ## of Units (residential) |
| Developer 105 Broad St. 3rd F100r Developer Address  843 414 9754  Tatephone                                                                                                                               | Beacon To<br>Charleston,<br>City, State Zip<br>843 266 9<br>Fax<br>Dan L. Yate                                    | SC 29401                        |
| Lonathan L. Yates Agent (Registered Engineer, Designer, Surveyor, etc.) LOS BYDAD St. 3rd Floor Address Charleston, Sc. 29401 City, State Zip B43 414, 9754 Telephone Fax Signature Print Name Date Handle | Ronald Diaz Property Owner  815 Early Rd Address Saluda, NC City. State Zip  828 - 749 - 985 Letcha Biz Signature | 28773                           |

# Dear Cathy:

Enclosed please find our application on behalf of Beacon Towers for a 195-foot monopole-style wireless telecommunications facility to be located at 815 Early Road, Saluda, NC 28773. This monopole-style wireless telecommunications facility is to be built for a total of five (5) wireless carriers. The underlying property, which consists of 1.104 acres, is owned by Ronald W. and Leisha Diaz, and is designated as Polk County tax parcel number P34-150. The property is zoned as MU zoning district. The proposed facility is desperately needed to resolve existing coverage challenges in Polk County. The proposed facility will alleviate the issues for both wireless voice and advanced data in the surrounding area. Beacon will secure a 100' x 100' lease area with an nine-foot chain link fence topped with three (3) strands of barbed wire as an anti-climbing device for a total of ten (10) feet. The proposed facility has been reviewed and approved by the FAA and will not require illumination.