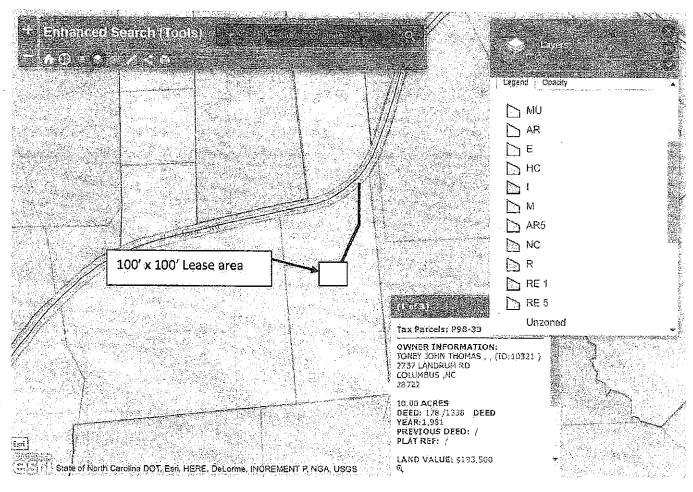

# Background

- a) The Planning Department received an application in May 2017 from Jonathan Yates, representing Beacon Towers, for a proposed tower. The application states the general description of project: Proposed new 195' monopole tower facility located within a leased area measuring approximately 100'x100'. The tower is designed to accommodate up to four (4) carriers.
- b) The permit fee was received with the application in May 2017.
- c) Notice to adjacent property owners and notice in the newspaper was submitted in accordance with the Polk County Wireless Telecommunication Ordinance.

# Dear Cathy:

Enclosed please find our application on behalf of Beacon Towers for a 195-foot monopole-style wireless telecommunications facility to be located at 815 Early Road, Saluda, NC 28773. This monopole-style wireless telecommunications facility is to be built for a total of five (5) wireless carriers. The underlying property, which consists of 1.104 acres, is owned by Ronald W. and Leisha Diaz, and is designated as Polk County tax parcel number P34-150. The property is zoned as MU zoning district. The proposed facility is desperately needed to resolve existing coverage challenges in Polk County. The proposed facility will alleviate the issues for both wireless voice and advanced data in the surrounding area. Beacon will secure a 100' x 100' lease area with an nine-foot chain link fence topped with three (3) strands of barbed wire as an anti-climbing device for a total of ten (10) feet. The proposed facility has been reviewed and approved by the FAA and will not require illumination.