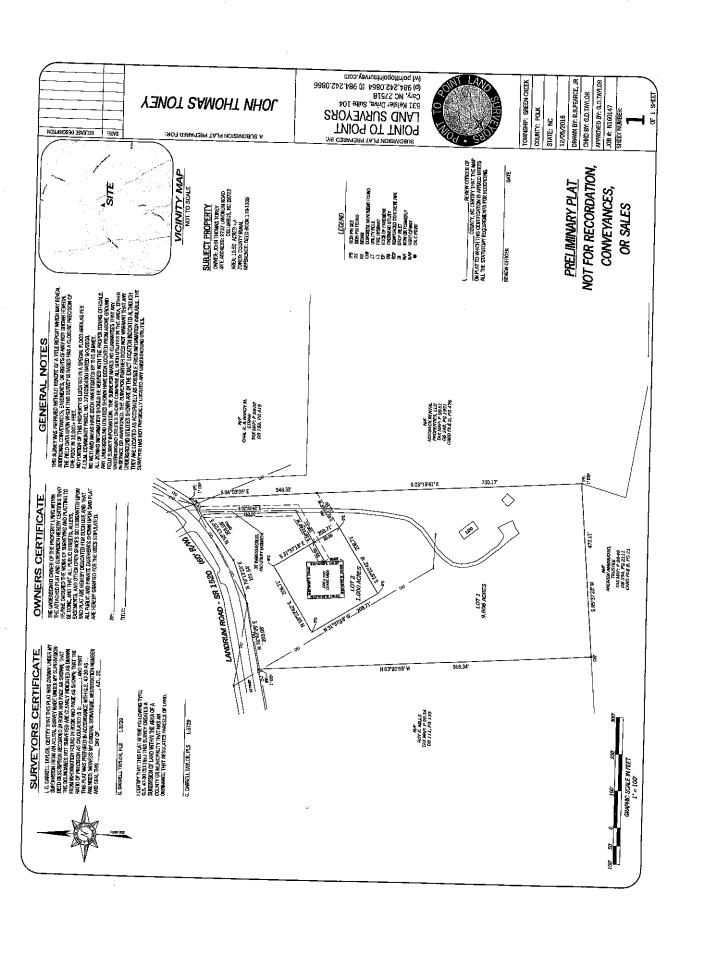

# Polk County Tower Permit Application

| Date of Application                                      | Application Number                                                           |
|----------------------------------------------------------|------------------------------------------------------------------------------|
| Ronald W. + Leisha Di                                    | 92                                                                           |
| Owner<br>Jongthan L. Yates                               |                                                                              |
| Applicant or Owner's Agent 105 Broad Street, Thir        | d Floor                                                                      |
| Address<br>Charleston                                    | SC 29401                                                                     |
| City (843)414 9754 Telephone Number                      | State Zip Code (843) 246 9188 Fax Number                                     |
| Tax Map/Parcel Number_P? Zoning District (if applicable) | MU                                                                           |
| General Description of Project: A                        | 195' monopole - style                                                        |
| wireless telecommunico                                   | ations facility to                                                           |
| 0                                                        | ariy Road, Saluda, NC                                                        |
| <u>26733.</u>                                            |                                                                              |
| regulations outlined in the Polk County Tower            | rue and accurate and is in conformance with applicable Ordinance.  4/21/2017 |
| Applicant or Agent                                       | Date                                                                         |
| ApprovedZoning Official                                  | Date                                                                         |
| RejectedZoning Official Remarks                          | Date                                                                         |
|                                                          | Paid Receipt #                                                               |

# POLK COUNTY

35 Walker Street • PO Box 308 • Columbus, NC 28722 Phone: 828-894-2732 • Fax: 828-894-2913 Land Development Application

|                                                                                                                                                                                                            |                                                                                                                   | Case#:                          |
|------------------------------------------------------------------------------------------------------------------------------------------------------------------------------------------------------------|-------------------------------------------------------------------------------------------------------------------|---------------------------------|
| 1. Application Type Subdivision Type Major Subdivision Minor Subdivision Special Subdivision Family Subdivision                                                                                            | Plan Type Sketch Plan Preliminary Plat Construction Plans                                                         |                                 |
| Subdivision Road Only  Note: A pre-application conference with the Subdivision Administrator prior to submitting the preliminary plat for a Major Subdivision is recommended.                              | Final Plat Special Subdivision F (condos. townho                                                                  |                                 |
| Current Zoning MU Propos                                                                                                                                                                                   | y Size (acres) 1.104<br>sed Zoning MU                                                                             | Phase ## of Units (residential) |
| Developer 105 Broad St. 3rd F100r Developer Address  843 414 9754  Tatephone                                                                                                                               | Beacon To<br>Charleston,<br>City, State Zip<br>843 266 9<br>Fax<br>Dan L. Yate                                    | SC 29401                        |
| Lonathan L. Yates Agent (Registered Engineer, Designer, Surveyor, etc.) LOS BYDAD St. 3rd Floor Address Charleston, Sc. 29401 City, State Zip B43 414, 9754 Telephone Fax Signature Print Name Date Handle | Ronald Diaz Property Owner  815 Early Rd Address Saluda, NC City. State Zip  828 - 749 - 985 Letcha Biz Signature | 28773                           |