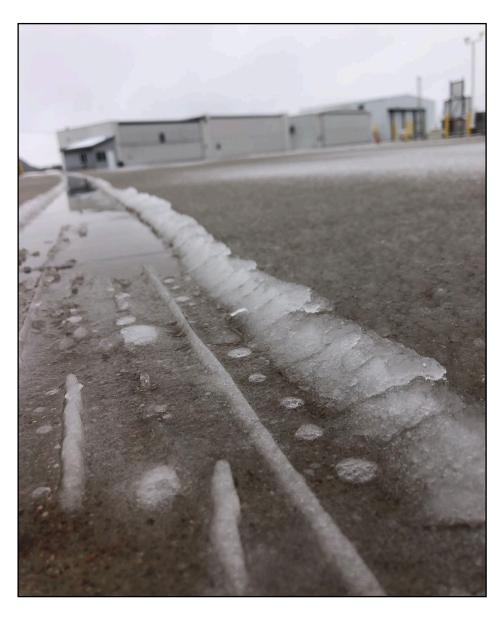

Pictured to the left, some of the recent slush.

On the agenda is the MALSR approach lights for runway 34. Marshfield has been given the go ahead to do a project with the WI Bureau of Aeronautics. The question is should we initiate a design project now anticipating a runway extension and runway reconstruction project. The alternative is to wait another day until after the Master Plan is complete. If the airport committee does decide to start the design process for the refurbishment of the system, it would need to be referred to the finance. budget and personnel committee for their review and approval. The MALSR lights were installed in the 1970s. The MALSR wiring was completely replaced going to the controller in the early 2000s. The electricians have been