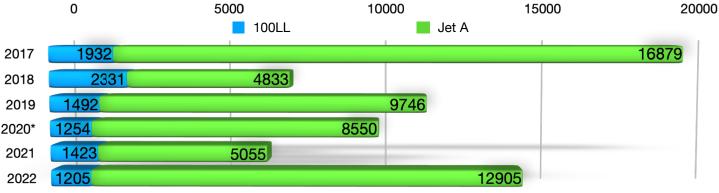

All information in this report is estimated based on the activity at the airport for the month. An Operation is considered a take off or a landing.

| Fuel Sold |       |      |      |       |      |       |                    |  |  |  |
|-----------|-------|------|------|-------|------|-------|--------------------|--|--|--|
| Year      | 2017  | 2018 | 2019 | 2020* | 2021 | 2022  | Sold This<br>Month |  |  |  |
| 100LL     | 1932  | 2331 | 1492 | 1254  | 1423 | 1205  | 483                |  |  |  |
| Jet A     | 16879 | 4833 | 9746 | 8550  | 5055 | 12905 | 6720               |  |  |  |