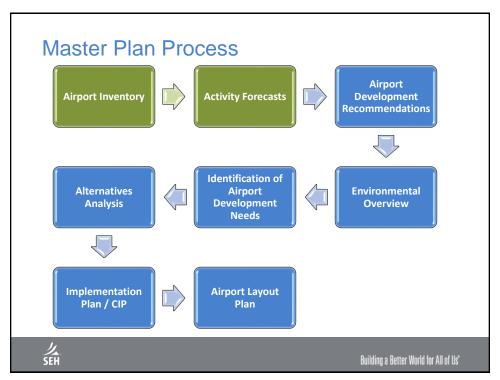

A short recess ensued as Melissa Underwood from SEH set up her equipment for the presentation by SEH / Becher Hoppe for the progress on the Master Plan. Jeff with Airport Management will be providing airport meeting information to Melissa from 2002 to 2017. 2018 to present has already been provided. Jeff will also be going through his photo archives of the last 5 years to see if he can identify any N-numbers off of aircraft and provide that information to SEH. Plans for the next meeting were discussed for June.