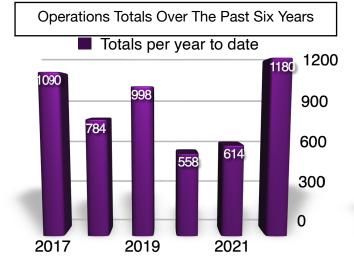

| Six Year Comparison Of Operations |      |      |      |       |      |      |  |  |
|-----------------------------------|------|------|------|-------|------|------|--|--|
| Year                              | 2017 | 2018 | 2019 | 2020* | 2021 | 2022 |  |  |
| Jet                               | 30   | 26   | 26   | 26    | 14   | 34   |  |  |
| Turbo Prop                        | 46   | 36   | 44   | 48    | 36   | 52   |  |  |
| Twin                              | 8    | 24   | 10   | 20    | 10   | 20   |  |  |
| Single                            | 606  | 448  | 532  | 222   | 284  | 600  |  |  |
| Helicopter                        | 392  | 250  | 378  | 242   | 256  | 558  |  |  |
| Light Sport                       | 8    | 0    | 8    | 0     | 14   | 0    |  |  |
| Total                             | 1090 | 784  | 998  | 558   | 614  | 1180 |  |  |