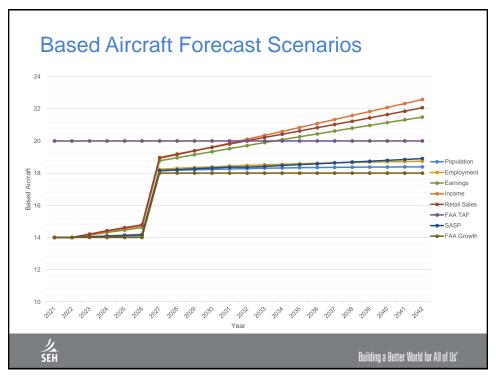

A short recess ensued as Melissa Underwood from SEH set up her equipment for the presentation by SEH / Becher Hoppe for the progress on the Master Plan. Jeff with Airport Management will be providing airport meeting information to Melissa from 2002 to 2017. 2018 to present has already been provided. Jeff will also be going through his photo archives of the last 5 years to see if he can identify any N-numbers off of aircraft and provide that information to SEH. Plans for the next meeting were discussed for June.