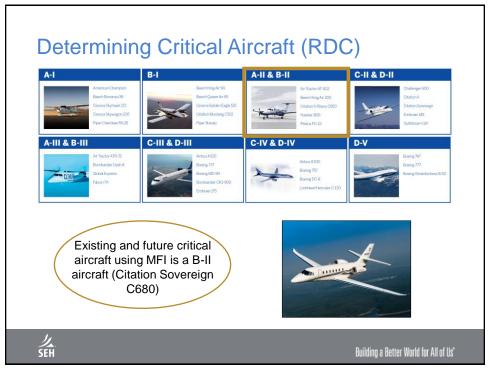

A short recess ensued as Melissa Underwood from SEH set up her equipment for the presentation by SEH / Becher Hoppe for the progress on the Master Plan. Jeff with Airport Management will be providing airport meeting information to Melissa from 2002 to 2017. 2018 to present has already been provided. Jeff will also be going through his photo archives of the last 5 years to see if he can identify any N-numbers off of aircraft and provide that information to SEH. Plans for the next meeting were discussed for June.