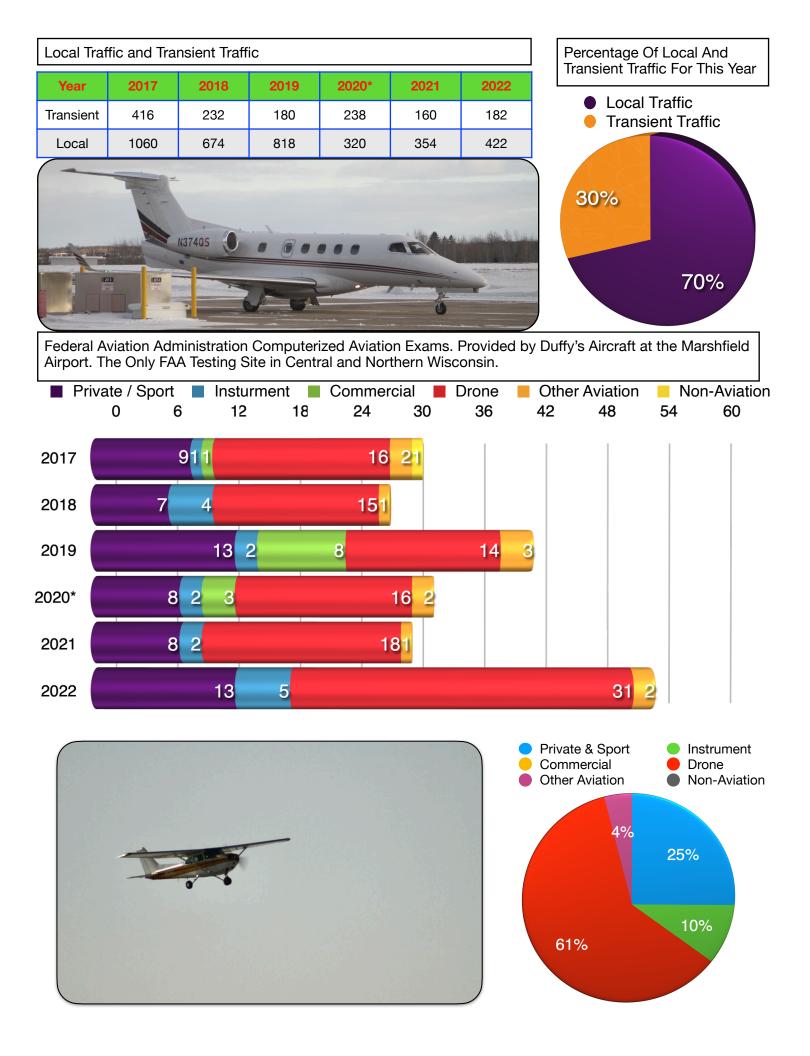

# Marshfield Municipal Airport, Roy Shwery Field Activity Report For Che Month of March 2022

\*2020 Data from March to April data in this report may not be correct due to no meetings in 2020 because of Covid-19

Restrictions and the inability to meet.

| Flight Operatio | Flight Operations at the airport, (a departure or landing), for this month 2022 |      |        |            |             |       |  |  |
|-----------------|---------------------------------------------------------------------------------|------|--------|------------|-------------|-------|--|--|
| Jet             | Turbo Prop                                                                      | Twin | Single | Helicopter | Light Sport | Total |  |  |
| 14              | 18                                                                              | 8    | 324    | 240        | 0           | 604   |  |  |

| L | Flight Operations at the airport, (a departure or landing), for this month last 2021* |  |  |  |  |  |  |  |  |
|---|---------------------------------------------------------------------------------------|--|--|--|--|--|--|--|--|
|   | Jet Turbo Prop Twin Single Helicopter Light Sport Total                               |  |  |  |  |  |  |  |  |
| Γ | 4 12 2 184 46 12 260                                                                  |  |  |  |  |  |  |  |  |

| Six Year Comparison Of Operations |      |      |      |       |      |      |  |  |
|-----------------------------------|------|------|------|-------|------|------|--|--|
| Year                              | 2017 | 2018 | 2019 | 2020* | 2021 | 2022 |  |  |
| Jet                               | 30   | 26   | 26   | 26    | 14   | 34   |  |  |
| Turbo Prop                        | 46   | 36   | 44   | 48    | 36   | 52   |  |  |
| Twin                              | 8    | 24   | 10   | 20    | 10   | 20   |  |  |
| Single                            | 606  | 448  | 532  | 222   | 284  | 600  |  |  |
| Helicopter                        | 392  | 250  | 378  | 242   | 256  | 558  |  |  |
| Light Sport                       | 8    | 0    | 8    | 0     | 14   | 0    |  |  |
| Total                             | 1090 | 784  | 998  | 558   | 614  | 1180 |  |  |

All information in this report is estimated based on the activity at the airport for the month. An Operation is considered a take off or a landing.

| Fuel Sold |       |      |      |       |      |       |                    |  |  |  |
|-----------|-------|------|------|-------|------|-------|--------------------|--|--|--|
| Year      | 2017  | 2018 | 2019 | 2020* | 2021 | 2022  | Sold This<br>Month |  |  |  |
| 100LL     | 1932  | 2331 | 1492 | 1254  | 1423 | 1205  | 483                |  |  |  |
| Jet A     | 16879 | 4833 | 9746 | 8550  | 5055 | 12905 | 6720               |  |  |  |