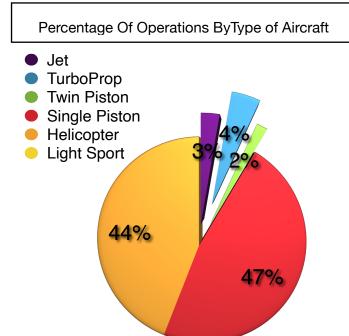

Restrictions and the inability to meet.

| Flight Operatio | Flight Operations at the airport, (a departure or landing), for this month 2022 |      |        |            |             |       |  |  |
|-----------------|---------------------------------------------------------------------------------|------|--------|------------|-------------|-------|--|--|
| Jet             | Turbo Prop                                                                      | Twin | Single | Helicopter | Light Sport | Total |  |  |
| 14              | 18                                                                              | 8    | 324    | 240        | 0           | 604   |  |  |

| Six Year Comparison Of Operations |      |      |      |       |      |      |  |  |
|-----------------------------------|------|------|------|-------|------|------|--|--|
| Year                              | 2017 | 2018 | 2019 | 2020* | 2021 | 2022 |  |  |
| Jet                               | 30   | 26   | 26   | 26    | 14   | 34   |  |  |
| Turbo Prop                        | 46   | 36   | 44   | 48    | 36   | 52   |  |  |
| Twin                              | 8    | 24   | 10   | 20    | 10   | 20   |  |  |
| Single                            | 606  | 448  | 532  | 222   | 284  | 600  |  |  |
| Helicopter                        | 392  | 250  | 378  | 242   | 256  | 558  |  |  |
| Light Sport                       | 8    | 0    | 8    | 0     | 14   | 0    |  |  |
| Total                             | 1090 | 784  | 998  | 558   | 614  | 1180 |  |  |