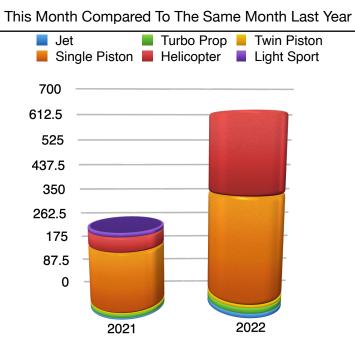

Restrictions and the inability to meet.

| Flight Operatio | Flight Operations at the airport, (a departure or landing), for this month 2022 |      |        |            |             |       |  |  |
|-----------------|---------------------------------------------------------------------------------|------|--------|------------|-------------|-------|--|--|
| Jet             | Turbo Prop                                                                      | Twin | Single | Helicopter | Light Sport | Total |  |  |
| 14              | 18                                                                              | 8    | 324    | 240        | 0           | 604   |  |  |

| L | Flight Operations at the airport, (a departure or landing), for this month last 2021* |  |  |  |  |  |  |  |  |
|---|---------------------------------------------------------------------------------------|--|--|--|--|--|--|--|--|
|   | Jet Turbo Prop Twin Single Helicopter Light Sport Total                               |  |  |  |  |  |  |  |  |
| Γ | 4 12 2 184 46 12 260                                                                  |  |  |  |  |  |  |  |  |