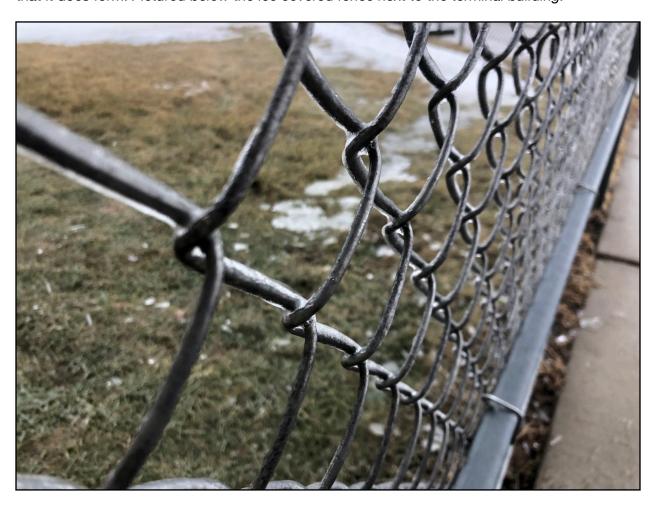

# Marshfield Municipal Airport Roy Shwery Field Airport Management Report March 24th, 2022

Spring has certainly created a few challenges for us. Ice has been a huge concern this month. We have been fortunate that the temperatures have been warm enough to melt the ice the days that it does form. *Pictured below the ice covered fence next to the terminal building.* 