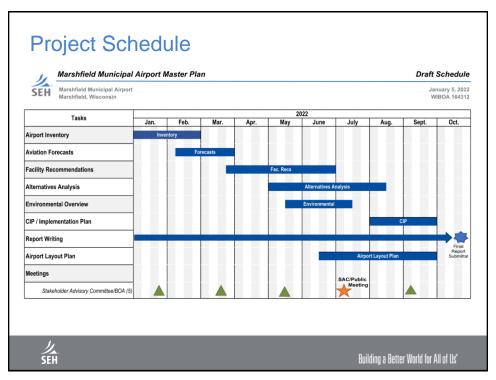

A short recess ensued as Melissa Underwood from SEH set up her equipment for the presentation by SEH / Becher Hoppe for the progress on the Master Plan. Jeff with Airport Management will be providing airport meeting information to Melissa from 2002 to 2017. 2018 to present has already been provided. Jeff will also be going through his photo archives of the last 5 years to see if he can identify any N-numbers off of aircraft and provide that information to SEH. Plans for the next meeting were discussed for June.