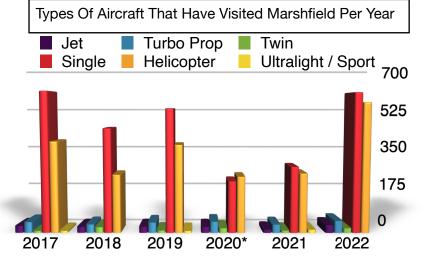

| Six Year Comparison Of Operations |      |      |      |       |      |      |  |  |
|-----------------------------------|------|------|------|-------|------|------|--|--|
| Year                              | 2017 | 2018 | 2019 | 2020* | 2021 | 2022 |  |  |
| Jet                               | 30   | 26   | 26   | 26    | 14   | 34   |  |  |
| Turbo Prop                        | 46   | 36   | 44   | 48    | 36   | 52   |  |  |
| Twin                              | 8    | 24   | 10   | 20    | 10   | 20   |  |  |
| Single                            | 606  | 448  | 532  | 222   | 284  | 600  |  |  |
| Helicopter                        | 392  | 250  | 378  | 242   | 256  | 558  |  |  |
| Light Sport                       | 8    | 0    | 8    | 0     | 14   | 0    |  |  |
| Total                             | 1090 | 784  | 998  | 558   | 614  | 1180 |  |  |