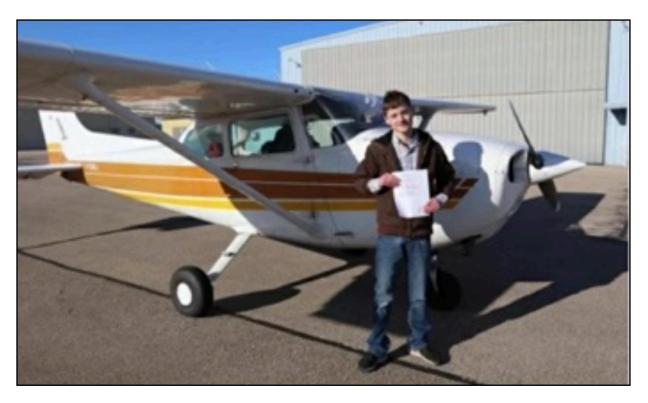

Congratulations Isaiah Wells for successfully completing your private pilot license this month. Isaiah is flight instructor Dave Wells' son. Isaiah is 17 and a Junior at Marshfield Senior High School. Congratulations again Isaiah!