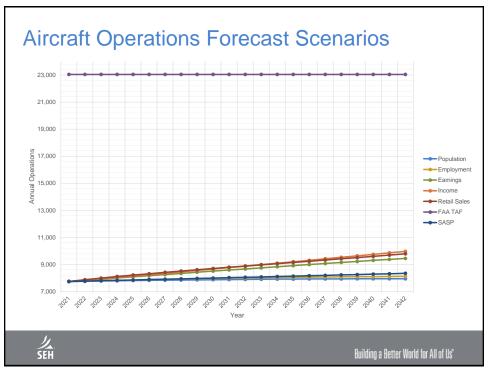

A short recess ensued as Melissa Underwood from SEH set up her equipment for the presentation by SEH / Becher Hoppe for the progress on the Master Plan. Jeff with Airport Management will be providing airport meeting information to Melissa from 2002 to 2017. 2018 to present has already been provided. Jeff will also be going through his photo archives of the last 5 years to see if he can identify any N-numbers off of aircraft and provide that information to SEH. Plans for the next meeting were discussed for June.