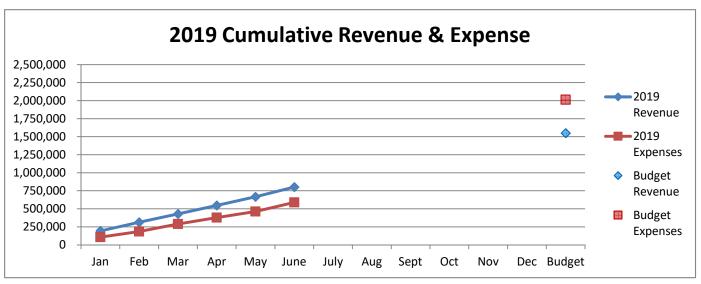

# City of Concordia, KS Monthly Financial Report June 30, 2019

# CITY OF CONCORDIA, KANSAS Summary of Revenues & Expenditures - Actual and Budget (Budgeted Funds Only) For the Year to Date June 30, 2019

| Funds                       | Certified<br>Budget | Adjustments for<br>Qualifying<br>Budget Credits | Total<br>Budget for<br>Comparison | Current Year<br>Actual | Variance -<br>Over<br>(Under) |
|-----------------------------|---------------------|-------------------------------------------------|-----------------------------------|------------------------|-------------------------------|
| REVENUES                    |                     |                                                 |                                   |                        |                               |
| General Fund                | \$ 4,090,387.00     | \$ -                                            | \$ 4,090,387.00                   | \$ 2,569,428.98        | \$ (1,520,958.02)             |
| Special Revenue Funds:      |                     |                                                 |                                   |                        |                               |
| Library                     | 181,700.00          | -                                               | 181,700.00                        | 160,214.72             | (21,485.28)                   |
| Library Employee Benefits   | 56,889.00           | -                                               | 56,889.00                         | 50,431.98              | (6,457.02)                    |
| Industrial Development      | 58,432.00           | -                                               | 58,432.00                         | 43,518.25              | (14,913.75)                   |
| Special Highway             | 140,410.00          | -                                               | 140,410.00                        | 68,036.80              | (72,373.20)                   |
| 911 PSAP                    | 60,000.00           | -                                               | 60,000.00                         | 29,058.60              | (30,941.40)                   |
| Special Park and Recreation | 15,635.00           | -                                               | 15,635.00                         | 6,176.96               | (9,458.04)                    |
| Debt Service Funds:         |                     |                                                 |                                   |                        |                               |
| Bond and Interest           | 671,191.00          | -                                               | 671,191.00                        | 325,909.31             | (345,281.69)                  |
| Tax Increment               | 818,817.00          | -                                               | 818,817.00                        | 741,934.88             | (76,882.12)                   |
| Enterprise Funds:           |                     |                                                 |                                   |                        |                               |
| Water & Sewer Operating     | 1,550,300.00        | -                                               | 1,550,300.00                      | 802,224.64             | (748,075.36)                  |
| Gas                         | 47,919.00           | -                                               | 47,919.00                         | 21,450.23              | (26,468.77)                   |
| EXPENDITURES                |                     |                                                 |                                   |                        |                               |
| General Fund                | \$ 4,808,690.00     | \$ 32,356.49                                    | \$ 4,841,046.49                   | \$ 1,964,795.86        | \$ (2,876,250.63)             |
| Special Revenue Funds:      |                     |                                                 |                                   |                        |                               |
| Library                     | 180,449.00          | -                                               | 180,449.00                        | 163,666.57             | (16,782.43)                   |
| Library Employee Benefits   | 56,434.00           | -                                               | 56,434.00                         | 51,426.24              | (5,007.76)                    |
| Industrial Development      | 60,000.00           | -                                               | 60,000.00                         | 28,000.00              | (32,000.00)                   |
| Special Highway             | 240,881.00          | -                                               | 240,881.00                        | 26,840.92              | (214,040.08)                  |
| 911 PSAP                    | 147,618.00          | -                                               | 147,618.00                        | 50,932.72              | (96,685.28)                   |
| Special Park and Recreation | 50,879.00           | -                                               | 50,879.00                         | 35,675.00              | (15,204.00)                   |
| Debt Service Funds:         |                     |                                                 |                                   |                        |                               |
| Bond and Interest           | 872,460.00          | -                                               | 872,460.00                        | 193,487.25             | (678,972.75)                  |
| Tax Increment               | 818,817.00          | -                                               | 818,817.00                        | 15,641.25              | (803, 175.75)                 |
| Enterprise Funds:           | •                   |                                                 | •                                 | •                      | , , ,                         |
| Water & Sewer Operating     | 2,014,039.00        | -                                               | 2,014,039.00                      | 589,043.66             | (1,424,995.34)                |
| Gas                         | 58,000.00           | -                                               | 58,000.00                         | 10,419.50              | (47,580.50)                   |