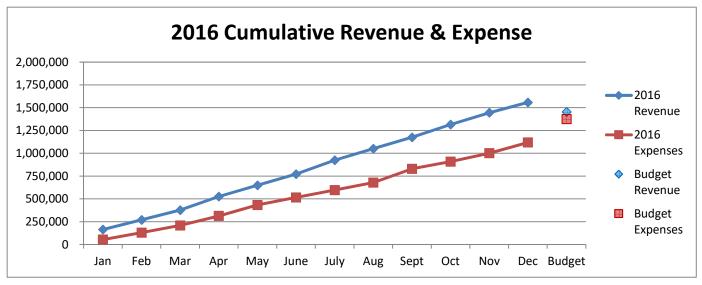

|          |
| Subject to Budget                    |    | 125,857.59 |    | 589,043.66 | \$ | 2,014,039.00 | \$ | (1,424,995.34)     | 29.25%   |
| Subject to Budget                    |    | 123,037.39 |    | 309,043.00 | Ψ  | 2,014,039.00 | Ψ  | (1,727,990.07)     | 29.2370  |
| Receipts Over(Under) Expenditures    |    |            |    | 213,180.98 |    |              |    |                    |          |
| Unencumbered Cash, Beginning         |    |            |    | 552,407.34 |    |              |    |                    |          |
| Unencumbered Cash, Ending            |    |            | \$ | 765,588.32 |    |              |    |                    |          |

## Water & Sewer Operating Fund 2015-2018









# Water & Sewer Operating Fund 2017 vs 2016





# Water & Sewer Operating Fund 2018 vs 2017





### CITY OF CONCORDIA, KANSAS GAS FUND - 650

Statement of Cash Receipts and Expenditures - Actual and Budget For the Year to Date June 30, 2019

|                                   | <br>-        |    |           |    | Current Year |    |             |          |  |  |
|-----------------------------------|--------------|----|-----------|----|--------------|----|-------------|----------|--|--|
|                                   |              |    |           |    |              |    | Variance -  | _        |  |  |
|                                   | Actual       |    | Actual    |    |              |    | Over        | % Budget |  |  |
|                                   | <br>June     |    | YTD       |    | Budget       |    | (Und