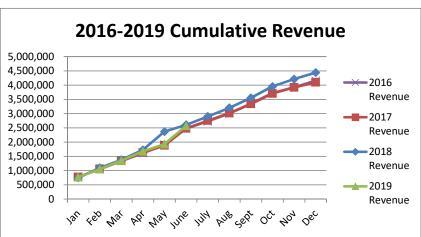

# **CITY OF CONCORDIA, KANSAS**Summary of Cash Receipts, Expenditures, and Unencumbered Cash For the Year to Date June 30, 2019

|                                       |        |               |                    |                    |    |               |    | Add         |                    |      |              |
|---------------------------------------|--------|---------------|--------------------|--------------------|----|---------------|----|-------------|--------------------|------|--------------|
|                                       |        | Beginning     |                    |                    |    | Ending        | E  | ncumbrances | Subtract           | C    | ash Balance  |
|                                       |        | Unencumbered  | Cash               |                    | 1  | Jnencumbered  | а  | nd Accounts | Accounts           |      | June 30,     |
| Funds                                 |        | Cash Balances | <br>Receipts       | Expenditures       |    | Cash Balances |    | Payable     | Receivable         | 2019 |              |
| BUDGETED FUNDS                        |        |               | <br>_              |                    |    |               |    |             |                    |      |              |
| General Fund                          | 100 \$ | 1,006,704.97  | \$<br>2,569,428.98 | \$<br>1,964,795.86 | \$ | 1,611,338.09  | \$ | (3,990.05)  | \$<br>(27,808.97)  | \$   | 1,579,539.07 |
| Library                               | 735    | 3,451.85      | 160,214.72         | 163,666.57         |    | -             |    | -           | -                  |      | -            |
| Library Employee Benefits             | 736    | 994.26        | 50,431.98          | 51,426.24          |    | -             |    | -           | -                  |      | -            |
| Industrial Development                | 203    | 2,862.84      | 43,518.25          | 28,000.00          |    | 18,381.09     |    | -           | -                  |      | 18,381.09    |
| Special Highway                       | 205    | 134,811.00    | 68,036.80          | 26,840.92          |    | 176,006.88    |    | -           | -                  |      | 176,006.88   |
| 911 PSAP                              | 244    | 83,253.88     | 29,058.60          | 50,932.72          |    | 61,379.76     |    | -           | -                  |      | 61,379.76    |
| Special Park and Recreation           | 217    | 32,449.89     | 6,176.96           | 35,675.00          |    | 2,951.85      |    | -           | -                  |      | 2,951.85     |
| Bond and Interest                     | 301    | 212,786.85    | 325,909.31         | 193,487.25         |    | 345,208.91    |    | -           | -                  |      | 345,208.91   |
| Tax Increment                         | 303    | -             | 741,934.88         | 15,641.25          |    | 726,293.63    |    | -           | -                  |      | 726,293.63   |
| Water & Sewer Operating               | 601    | 552,407.34    | 802,224.64         | 589,043.66         |    | 765,588.32    |    | 36,398.61   | (87,046.56)        |      | 714,940.37   |
| Gas                                   | 650    | 8,331.95      | 21,450.23          | 10,419.50          |    | 19,362.68     |    | -           | -                  |      | 19,362.68    |
| NON-BUDGETED FUNDS                    |        |               |                    |                    |    |               |    |             |                    |      |              |
| Computer Equipment Replacement        | 221    | 12,134.71     | -                  | 7,064.00           |    | 5,070.71      |    | -           | -                  |      | 5,070.71     |
| Special Equipment Reserve             | 222    | 157,741.82    | -                  | 59,266.00          |    | 98,475.82     |    | -           | -                  |      | 98,475.82    |
| Civil Asset Forfeiture                | 207    | -             | -                  | -                  |    | -             |    | -           | -                  |      | -            |
| Continuing Economic Development Grant | 750    | 576,660.71    | 15,500.59          | -                  |    | 592,161.30    |    | -           | (1,638.00)         |      | 590,523.30   |
| Fire Department Grants & Donations    | 250    | 3,959.51      | 5,450.00           | 2,763.92           |    | 6,645.59      |    | -           | -                  |      | 6,645.59     |
| Recreation Grant and Donations        | 290    | 2,718.80      | 3,025.00           | 4,250.53           |    | 1,493.27      |    | -           | -                  |      | 1,493.27     |
| Police Dept Grants & Donations        | 255    | -             | 6,978.00           | -                  |    | 6,978.00      |    | -           | -                  |      | 6,978.00     |
| T.I.F Project                         | 444    | 184,000.24    | -                  | 12,893.53          |    | 171,106.71    |    | -           | -                  |      | 171,106.71   |
| Capital Improvement Project           | 450    | 190,566.85    | 91,818.99          | 187,274.25         |    | 95,111.59     |    | -           | (9,047.58)         |      | 86,064.01    |
| Wastewater Treatment Facility         | 451    | 578,673.60    | 161,350.47         | -                  |    | 740,024.07    |    | -           | (23,198.96)        |      | 716,825.11   |
| Cafeteria Plan                        | 725    | 14,693.85     | 9,789.76           | 8,532.96           |    | 15,950.65     |    | -           | =                  |      | 15,950.65    |
| Cemetery Endowment                    | 270    | 41,040.88     | 121.02             | -                  |    | 41,161.90     |    | -           | -                  |      | 41,161.90    |
| Small Animal Trust                    | 260    | 30,455.98     | 3,946.86           | -                  |    | 34,402.84     |    | -           | -                  |      | 34,402.84    |
| Total Primary Government (Excluding   |        | •             | •                  |                    |    | •             |    |             |                    |      | •            |
| Agency Funds)                         | \$     | 3,830,701.78  | \$<br>5,116,366.04 | \$<br>3,411,974.16 | \$ | 5,535,093.66  | \$ | 32,408.56   | \$<br>(148,740.07) | \$   | 5,418,762.15 |

# CITY OF CONCORDIA, KANSAS Summary of Cash Receipts, Expenditures, and Unencumbered Cash For the MONTH to Date June 30, 2019

|                                       |        |               |                    |    |              |    |              |         | Add         |            |              |    |              |
|---------------------------------------|--------|---------------|--------------------|----|--------------|----|--------------|---------|-------------|------------|--------------|----|--------------|
|                                       |        | Beginning     |                    |    |              |    | Ending       |         | cumbrances  |            | Subtract     | C  | ash Balance  |
|                                       | J      | Jnencumbered  | Cash               |    |              |    | nencumbered  | ar      | nd Accounts |            | Accounts     |    | June 30,     |
| Funds                                 | (      | Cash Balances | <br>Receipts       | E  | Expenditures | С  | ash Balances | Payable |             | Receivable |              |    | 2019         |
| BUDGETED FUNDS                        |        |               |                    |    |              |    |              |         |             |            |              |    |              |
| General Fund                          | 100 \$ | 1,388,733.78  | \$<br>638,415.09   | \$ | 415,810.78   | \$ | 1,611,338.09 | \$      | (3,990.05)  | \$         | (27,808.97)  | \$ | 1,579,539.07 |
| Library                               | 735    | -             | 65,647.84          |    | 65,647.84    |    | -            |         | -           |            | -            |    | -            |
| Library Employee Benefits             | 736    | -             | 20,657.25          |    | 20,657.25    |    | -            |         | -           |            | -            |    | -            |
| Industrial Development                | 203    | 534.78        | 17,846.31          |    | -            |    | 18,381.09    |         | -           |            | -            |    | 18,381.09    |
| Special Highway                       | 205    | 191,347.99    | -                  |    | 15,341.11    |    | 176,006.88   |         | -           |            | -            |    | 176,006.88   |
| 911 PSAP                              | 244    | 59,501.96     | 4,772.40           |    | 2,894.60     |    | 61,379.76    |         | -           |            | -            |    | 61,379.76    |
| Special Park and Recreation           | 217    | 22.12         | 2,929.73           |    | -            |    | 2,951.85     |         | -           |            | -            |    | 2,951.85     |
| Bond and Interest                     | 301    | 301,273.35    | 106,045.56         |    | 62,110.00    |    | 345,208.91   |         | -           |            | -            |    | 345,208.91   |
| Tax Increment                         | 303    | 405,187.66    | 321,105.97         |    | -            |    | 726,293.63   |         | -           |            | -            |    | 726,293.63   |
| Water & Sewer Operating               | 601    | 755,961.63    | 135,484.28         |    | 125,857.59   |    | 765,588.32   |         | 36,398.61   |            | (87,046.56)  |    | 714,940.37   |
| Gas                                   | 650    | 18,939.19     | 1,385.75           |    | 962.26       |    | 19,362.68    |         | -           |            | -            |    | 19,362.68    |
| NON-BUDGETED FUNDS                    |        |               |                    |    |              |    |              |         |             |            |              |    |              |
| Computer Equipment Replacement        | 221    | 6,313.71      | -                  |    | 1,243.00     |    | 5,070.71     |         | -           |            | -            |    | 5,070.71     |
| Special Equipment Reserve             | 222    | 98,475.82     | -                  |    | -            |    | 98,475.82    |         | -           |            | -            |    | 98,475.82    |
| Civil Asset Forfeiture                | 207    | -             | -                  |    | -            |    | -            |         | -           |            | -            |    | -            |
| Continuing Economic Development Grant | 750    | 589,159.02    | 3,002.28           |    | -            |    | 592,161.30   |         | -           |            | (1,638.00)   |    | 590,523.30   |
| Fire Department Grants & Donations    | 250    | 1,695.59      | 4,950.00           |    | -            |    | 6,645.59     |         | -           |            | -            |    | 6,645.59     |
| Recreation Grant and Donations        | 290    | 1,243.27      | 250.00             |    | -            |    | 1,493.27     |         | -           |            | -            |    | 1,493.27     |
| Police Dept Grants & Donations        | 255    | 45.00         | 6,933.00           |    | -            |    | 6,978.00     |         | -           |            | -            |    | 6,978.00     |
| T.I.F Project                         | 444    | 171,106.71    | -                  |    | -            |    | 171,106.71   |         | -           |            | -            |    | 171,106.71   |
| Capital Improvement Project           | 450    | 239,126.84    | -                  |    | 144,015.25   |    | 95,111.59    |         | -           |            | (9,047.58)   |    | 86,064.01    |
| Wastewater Treatment Facility         | 451    | 716,837.78    | 23,186.29          |    | -            |    | 740,024.07   |         | -           |            | (23,198.96)  |    | 716,825.11   |
| Cafeteria Plan                        | 725    | 12,150.18     | 4,869.88           |    | 1,069.41     |    | 15,950.65    |         | -           |            | -            |    | 15,950.65    |
| Cemetery Endowment                    | 270    | 41,161.90     | -                  |    | -            |    | 41,161.90    |         | -           |            | -            |    | 41,161.90    |
| Small Animal Trust                    | 260    | 34,402.84     | -                  |    | -            |    | 34,402.84    |         | -           |            | -            |    | 34,402.84    |
| Total Primary Government (Excluding   |        |               |                    |    |              |    |              |         |             |            |              |    |              |
| Agency Funds)                         | \$     | 5,033,221.12  | \$<br>1,357,481.63 | \$ | 855,609.09   | \$ | 5,535,093.66 | \$      | 32,408.56   | \$         | (148,740.07) | \$ | 5,418,762.15 |
| = * '                                 |        |               | <br>               |    |              |    |              |         |             | _          |              |    |              |

# CITY OF CONCORDIA, KANSAS Summary of Revenues & Expenditures - Actual and Budget (Budgeted Funds Only) For the Year to Date June 30, 2019

| Funds                       | Certified<br>Budget | Adjustments for<br>Qualifying<br>Budget Credits | Total<br>Budget for<br>Comparison | Current Year<br>Actual | Variance -<br>Over<br>(Under) |
|-----------------------------|---------------------|-------------------------------------------------|-----------------------------------|------------------------|-------------------------------|
| REVENUES                    |                     |                                                 |                                   |                        |                               |
| General Fund                | \$ 4,090,387.00     | \$ -                                            | \$ 4,090,387.00                   | \$ 2,569,428.98        | \$ (1,520,958.02)             |
| Special Revenue Funds:      |                     |                                                 |                                   |                        |                               |
| Library                     | 181,700.00          | -                                               | 181,700.00                        | 160,214.72             | (21,485.28)                   |
| Library Employee Benefits   | 56,889.00           | -                                               | 56,889.00                         | 50,431.98              | (6,457.02)                    |
| Industrial Development      | 58,432.00           | -                                               | 58,432.00                         | 43,518.25              | (14,913.75)                   |
| Special Highway             | 140,410.00          | -                                               | 140,410.00                        | 68,036.80              | (72,373.20)                   |
| 911 PSAP                    | 60,000.00           | -                                               | 60,000.00                         | 29,058.60              | (30,941.40)                   |
| Special Park and Recreation | 15,635.00           | -                                               | 15,635.00                         | 6,176.96               | (9,458.04)                    |
| Debt Service Funds:         |                     |                                                 |                                   |                        |                               |
| Bond and Interest           | 671,191.00          | -                                               | 671,191.00                        | 325,909.31             | (345,281.69)                  |
| Tax Increment               | 818,817.00          | -                                               | 818,817.00                        | 741,934.88             | (76,882.12)                   |
| Enterprise Funds:           |                     |                                                 |                                   |                        |                               |
| Water & Sewer Operating     | 1,550,300.00        | -                                               | 1,550,300.00                      | 802,224.64             | (748,075.36)                  |
| Gas                         | 47,919.00           | -                                               | 47,919.00                         | 21,450.23              | (26,468.77)                   |
| EXPENDITURES                |                     |                                                 |                                   |                        |                               |
| General Fund                | \$ 4,808,690.00     | \$ 32,356.49                                    | \$ 4,841,046.49                   | \$ 1,964,795.86        | \$ (2,876,250.63)             |
| Special Revenue Funds:      |                     |                                                 |                                   |                        |                               |
| Library                     | 180,449.00          | -                                               | 180,449.00                        | 163,666.57             | (16,782.43)                   |
| Library Employee Benefits   | 56,434.00           | -                                               | 56,434.00                         | 51,426.24              | (5,007.76)                    |
| Industrial Development      | 60,000.00           | -                                               | 60,000.00                         | 28,000.00              | (32,000.00)                   |
| Special Highway             | 240,881.00          | -                                               | 240,881.00                        | 26,840.92              | (214,040.08)                  |
| 911 PSAP                    | 147,618.00          | -                                               | 147,618.00                        | 50,932.72              | (96,685.28)                   |
| Special Park and Recreation | 50,879.00           | -                                               | 50,879.00                         | 35,675.00              | (15,204.00)                   |
| Debt Service Funds:         |                     |                                                 |                                   |                        |                               |
| Bond and Interest           | 872,460.00          | -                                               | 872,460.00                        | 193,487.25             | (678,972.75)                  |
| Tax Increment               | 818,817.00          | -                                               | 818,817.00                        | 15,641.25              | (803, 175.75)                 |
| Enterprise Funds:           | •                   |                                                 | •                                 | •                      | , , ,                         |
| Water & Sewer Operating     | 2,014,039.00        | -                                               | 2,014,039.00                      | 589,043.66             | (1,424,995.34)                |
| Gas                         | 58,000.00           | -                                               | 58,000.00                         | 10,419.50              | (47,580.50)                   |