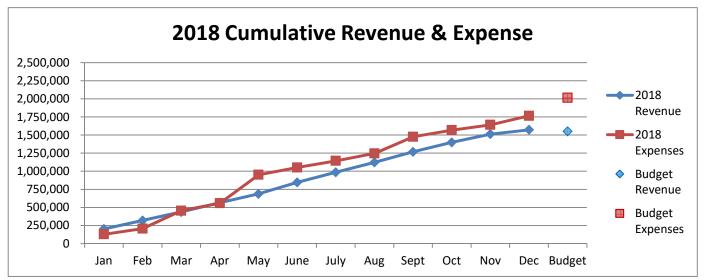

t                    |    | 125,857.59 |    | 589,043.66 | \$ | 2,014,039.00 | \$ | (1,424,995.34)     | 29.25%   |
| Subject to Budget                    |    | 123,037.39 |    | 309,043.00 | Ψ  | 2,014,039.00 | Ψ  | (1,727,990.07)     | 29.2370  |
| Receipts Over(Under) Expenditures    |    |            |    | 213,180.98 |    |              |    |                    |          |
| Unencumbered Cash, Beginning         |    |            |    | 552,407.34 |    |              |    |                    |          |
| Unencumbered Cash, Ending            |    |            | \$ | 765,588.32 |    |              |    |                    |          |

## Water & Sewer Operating Fund 2015-2018









# Water & Sewer Operating Fund 2017 vs 2016





# Water & Sewer Operating Fund 2018 vs 2017





### CITY OF CONCORDIA, KANSAS GAS FUND - 650

Statement of Cash Receipts and Expenditures - Actual and Budget For the Year to Date June 30, 2019

|                                   | <br>-        |    |           |    | Current Year |    |             |          |  |  |
|-----------------------------------|--------------|----|-----------|----|--------------|----|-------------|----------|--|--|
|                                   |              |    |           |    |              |    | Variance -  | _        |  |  |
|                                   | Actual       |    | Actual    |    |              |    | Over        | % Budget |  |  |
|                                   | <br>June     |    | YTD       |    | Budget       |    | (Under)     | Used     |  |  |
| Cash Receipts