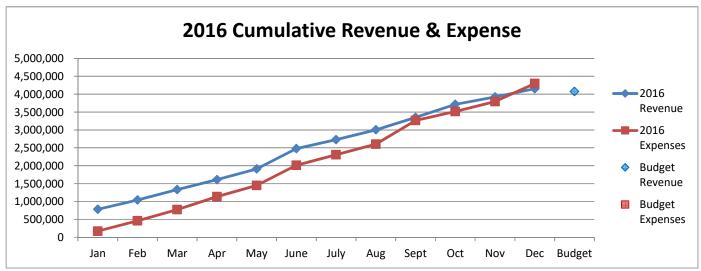

|                                      | ,,                                    | . (=,=3.,2.3.30)   |          |  |  |  |  |  |  |
| Receipts Over(Under) Expenditures                 |              | 604,633.12                           |                                       |                    |          |  |  |  |  |  |  |
| To an area to an A Court. Bustonian               |              | 1,006,704.97                         |                                       |                    |          |  |  |  |  |  |  |
| Unencumbered Cash, Beginning                      |              |                                      |                                       |                    |          |  |  |  |  |  |  |

### General Fund 2016-2019









# General Fund 2016-2017





# General Fund 2018-2019





### CITY OF CONCORDIA, KANSAS LIBRARY FUND - 735

Statement of Cash Receipts and Expenditures - Actual and Budget For the Year to Date June 30, 2019

|                                   |              |                  | Cu | rrent Year |                   |          |  |
|-----------------------------------|--------------|------------------|----|------------|-------------------|----------|--|
|                                   |              |                  |    |            | Variance -        |          |  |
|                                   | Actual       | Actual           |    |            | Over              | % Budget |  |
|                                   | June         | YTD              |    | Budget     | (Under)           | Used     |