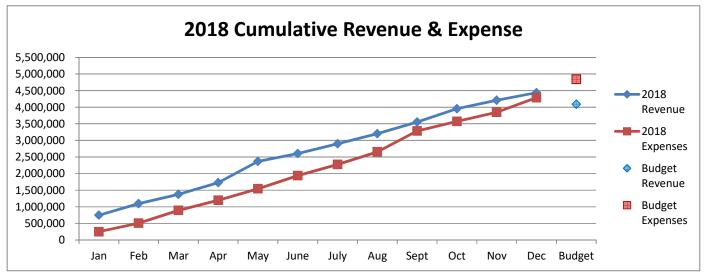

| ,,                                    | . (=,=3.,2.3.30)   |          |  |  |  |  |  |  |
| Receipts Over(Under) Expenditures                 |              | 604,633.12                           |                                       |                    |          |  |  |  |  |  |  |
| To an area to an A Court. Bustonian               |              | 1,006,704.97                         |                                       |                    |          |  |  |  |  |  |  |
| Unencumbered Cash, Beginning                      |              |                                      |                                       |                    |          |  |  |  |  |  |  |

### General Fund 2016-2019









# General Fund 2016-2017





# General Fund 2018-2019





### CITY OF CONCORDIA, KANSAS LIBRARY FUND - 735

Statement of Cash Receipts and Expenditures - Actual and Budget For the Year to Date June 30, 2019

|                                   |              |                  | Cu | rrent Year |                   |          |  |
|-----------------------------------|--------------|------------------|----|------------|-------------------|----------|--|
|                                   |              |                  |    |            | Variance -        |          |  |
|                                   | Actual       | Actual           |    |            | Over              | % Budget |  |
|                                   | June         | YTD              |    | Budget     | (Under)           | Used     |  |
| Cash Receipts