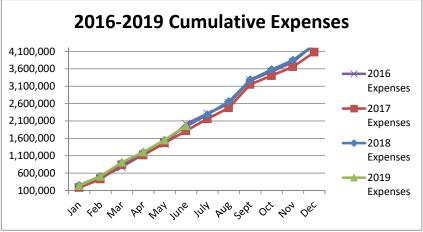

# CITY OF CONCORDIA, KANSAS Summary of Revenues & Expenditures - Actual and Budget (Budgeted Funds Only) For the Year to Date June 30, 2019

| Funds                       | Certified<br>Budget | Adjustments for<br>Qualifying<br>Budget Credits | Total<br>Budget for<br>Comparison | Current Year<br>Actual | Variance -<br>Over<br>(Under) |
|-----------------------------|---------------------|-------------------------------------------------|-----------------------------------|------------------------|-------------------------------|
| REVENUES                    |                     |                                                 |                                   |                        |                               |
| General Fund                | \$ 4,090,387.00     | \$ -                                            | \$ 4,090,387.00                   | \$ 2,569,428.98        | \$ (1,520,958.02)             |
| Special Revenue Funds:      |                     |                                                 |                                   |                        |                               |
| Library                     | 181,700.00          | -                                               | 181,700.00                        | 160,214.72             | (21,485.28)                   |
| Library Employee Benefits   | 56,889.00           | -                                               | 56,889.00                         | 50,431.98              | (6,457.02)                    |
| Industrial Development      | 58,432.00           | -                                               | 58,432.00                         | 43,518.25              | (14,913.75)                   |
| Special Highway             | 140,410.00          | -                                               | 140,410.00                        | 68,036.80              | (72,373.20)                   |
| 911 PSAP                    | 60,000.00           | -                                               | 60,000.00                         | 29,058.60              | (30,941.40)                   |
| Special Park and Recreation | 15,635.00           | -                                               | 15,635.00                         | 6,176.96               | (9,458.04)                    |
| Debt Service Funds:         |                     |                                                 |                                   |                        |                               |
| Bond and Interest           | 671,191.00          | -                                               | 671,191.00                        | 325,909.31             | (345,281.69)                  |
| Tax Increment               | 818,817.00          | -                                               | 818,817.00                        | 741,934.88             | (76,882.12)                   |
| Enterprise Funds:           |                     |                                                 |                                   |                        |                               |
| Water & Sewer Operating     | 1,550,300.00        | -                                               | 1,550,300.00                      | 802,224.64             | (748,075.36)                  |
| Gas                         | 47,919.00           | -                                               | 47,919.00                         | 21,450.23              | (26,468.77)                   |
| EXPENDITURES                |                     |                                                 |                                   |                        |                               |
| General Fund                | \$ 4,808,690.00     | \$ 32,356.49                                    | \$ 4,841,046.49                   | \$ 1,964,795.86        | \$ (2,876,250.63)             |
| Special Revenue Funds:      |                     |                                                 |                                   |                        |                               |
| Library                     | 180,449.00          | -                                               | 180,449.00                        | 163,666.57             | (16,782.43)                   |
| Library Employee Benefits   | 56,434.00           | -                                               | 56,434.00                         | 51,426.24              | (5,007.76)                    |
| Industrial Development      | 60,000.00           | -                                               | 60,000.00                         | 28,000.00              | (32,000.00)                   |
| Special Highway             | 240,881.00          | -                                               | 240,881.00                        | 26,840.92              | (214,040.08)                  |
| 911 PSAP                    | 147,618.00          | -                                               | 147,618.00                        | 50,932.72              | (96,685.28)                   |
| Special Park and Recreation | 50,879.00           | -                                               | 50,879.00                         | 35,675.00              | (15,204.00)                   |
| Debt Service Funds:         |                     |                                                 |                                   |                        |                               |
| Bond and Interest           | 872,460.00          | -                                               | 872,460.00                        | 193,487.25             | (678,972.75)                  |
| Tax Increment               | 818,817.00          | -                                               | 818,817.00                        | 15,641.25              | (803, 175.75)                 |
| Enterprise Funds:           | •                   |                                                 | •                                 | •                      | , , ,                         |
| Water & Sewer Operating     | 2,014,039.00        | -                                               | 2,014,039.00                      | 589,043.66             | (1,424,995.34)                |
| Gas                         | 58,000.00           | -                                               | 58,000.00                         | 10,419.50              | (47,580.50)                   |