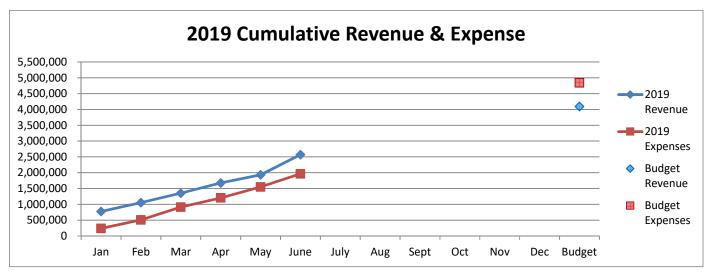

# City of Concordia, KS Monthly Financial Report June 30, 2019

# **CITY OF CONCORDIA, KANSAS**Summary of Cash Receipts, Expenditures, and Unencumbered Cash For the Year to Date June 30, 2019

|                                       |        |               |                    |                    |    |               |    | Add         |                    |      |              |
|---------------------------------------|--------|---------------|--------------------|--------------------|----|---------------|----|-------------|--------------------|------|--------------|
|                                       |        | Beginning     |                    |                    |    | Ending        | E  | ncumbrances | Subtract           | C    | ash Balance  |
|                                       |        | Unencumbered  | Cash               |                    | 1  | Jnencumbered  | а  | nd Accounts | Accounts           |      | June 30,     |
| Funds                                 |        | Cash Balances | <br>Receipts       | Expenditures       |    | Cash Balances |    | Payable     | Receivable         | 2019 |              |
| BUDGETED FUNDS                        |        |               | <br>_              |                    |    |               |    |             |                    |      |              |
| General Fund                          | 100 \$ | 1,006,704.97  | \$<br>2,569,428.98 | \$<br>1,964,795.86 | \$ | 1,611,338.09  | \$ | (3,990.05)  | \$<br>(27,808.97)  | \$   | 1,579,539.07 |
| Library                               | 735    | 3,451.85      | 160,214.72         | 163,666.57         |    | -             |    | -           | -                  |      | -            |
| Library Employee Benefits             | 736    | 994.26        | 50,431.98          | 51,426.24          |    | -             |    | -           | -                  |      | -            |
| Industrial Development                | 203    | 2,862.84      | 43,518.25          | 28,000.00          |    | 18,381.09     |    | -           | -                  |      | 18,381.09    |
| Special Highway                       | 205    | 134,811.00    | 68,036.80          | 26,840.92          |    | 176,006.88    |    | -           | -                  |      | 176,006.88   |
| 911 PSAP                              | 244    | 83,253.88     | 29,058.60          | 50,932.72          |    | 61,379.76     |    | -           | -                  |      | 61,379.76    |
| Special Park and Recreation           | 217    | 32,449.89     | 6,176.96           | 35,675.00          |    | 2,951.85      |    | -           | -                  |      | 2,951.85     |
| Bond and Interest                     | 301    | 212,786.85    | 325,909.31         | 193,487.25         |    | 345,208.91    |    | -           | -                  |      | 345,208.91   |
| Tax Increment                         | 303    | -             | 741,934.88         | 15,641.25          |    | 726,293.63    |    | -           | -                  |      | 726,293.63   |
| Water & Sewer Operating               | 601    | 552,407.34    | 802,224.64         | 589,043.66         |    | 765,588.32    |    | 36,398.61   | (87,046.56)        |      | 714,940.37   |
| Gas                                   | 650    | 8,331.95      | 21,450.23          | 10,419.50          |    | 19,362.68     |    | -           | -                  |      | 19,362.68    |
| NON-BUDGETED FUNDS                    |        |               |                    |                    |    |               |    |             |                    |      |              |
| Computer Equipment Replacement        | 221    | 12,134.71     | -                  | 7,064.00           |    | 5,070.71      |    | -           | -                  |      | 5,070.71     |
| Special Equipment Reserve             | 222    | 157,741.82    | -                  | 59,266.00          |    | 98,475.82     |    | -           | -                  |      | 98,475.82    |
| Civil Asset Forfeiture                | 207    | -             | -                  | -                  |    | -             |    | -           | -                  |      | -            |
| Continuing Economic Development Grant | 750    | 576,660.71    | 15,500.59          | -                  |    | 592,161.30    |    | -           | (1,638.00)         |      | 590,523.30   |
| Fire Department Grants & Donations    | 250    | 3,959.51      | 5,450.00           | 2,763.92           |    | 6,645.59      |    | -           | -                  |      | 6,645.59     |
| Recreation Grant and Donations        | 290    | 2,718.80      | 3,025.00           | 4,250.53           |    | 1,493.27      |    | -           | -                  |      | 1,493.27     |
| Police Dept Grants & Donations        | 255    | -             | 6,978.00           | -                  |    | 6,978.00      |    | -           | -                  |      | 6,978.00     |
| T.I.F Project                         | 444    | 184,000.24    | -                  | 12,893.53          |    | 171,106.71    |    | -           | -                  |      | 171,106.71   |
| Capital Improvement Project           | 450    | 190,566.85    | 91,818.99          | 187,274.25         |    | 95,111.59     |    | -           | (9,047.58)         |      | 86,064.01    |
| Wastewater Treatment Facility         | 451    | 578,673.60    | 161,350.47         | -                  |    | 740,024.07    |    | -           | (23,198.96)        |      | 716,825.11   |
| Cafeteria Plan                        | 725    | 14,693.85     | 9,789.76           | 8,532.96           |    | 15,950.65     |    | -           | =                  |      | 15,950.65    |
| Cemetery Endowment                    | 270    | 41,040.88     | 121.02             | -                  |    | 41,161.90     |    | -           | -                  |      | 41,161.90    |
| Small Animal Trust                    | 260    | 30,455.98     | 3,946.86           | -                  |    | 34,402.84     |    | -           | -                  |      | 34,402.84    |
| Total Primary Government (Excluding   |        | •             | •                  |                    |    | •             |    |             |                    |      | •            |
| Agency Funds)                         | \$     | 3,830,701.78  | \$<br>5,116,366.04 | \$<br>3,411,974.16 | \$ | 5,535,093.66  | \$ | 32,408.56   | \$<br>(148,740.07) | \$   | 5,418,762.15 |