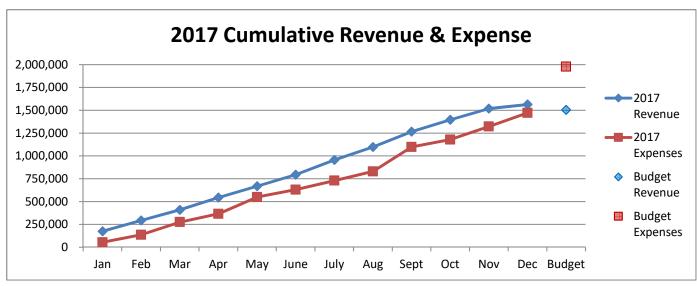

|          |
| Subject to Budget                    |    | 125,857.59 |    | 589,043.66 | \$ | 2,014,039.00 | \$ | (1,424,995.34)     | 29.25%   |
| Subject to Budget                    |    | 123,037.39 |    | 309,043.00 | Ψ  | 2,014,039.00 | Ψ  | (1,727,990.07)     | 29.2370  |
| Receipts Over(Under) Expenditures    |    |            |    | 213,180.98 |    |              |    |                    |          |
| Unencumbered Cash, Beginning         |    |            |    | 552,407.34 |    |              |    |                    |          |
| Unencumbered Cash, Ending            |    |            | \$ | 765,588.32 |    |              |    |                    |          |

## Water & Sewer Operating Fund 2015-2018









# Water & Sewer Operating Fund 2017 vs 2016





# Water & Sewer Operating Fund 2018 vs 2017





### CITY OF CONCORDIA, KANSAS GAS FUND - 650

Statement of Cash Receipts and Expenditures - Actual and Budget For the Year to Date June 30, 2019

|                                   | <br>-        |    |           |    | Current Year |    |             |          |  |  |
|-----------------------------------|--------------|----|-----------|----|--------------|----|-------------|----------|--|--|
|                                   |              |    |           |    |              |    | Variance -  | _        |  |  |
|                                   | Actual       |    | Actual    |    |              |    | Over        | % Budget |  |  |
|                                   | <br>June     |    | YTD       |    | Budget       |    | (U