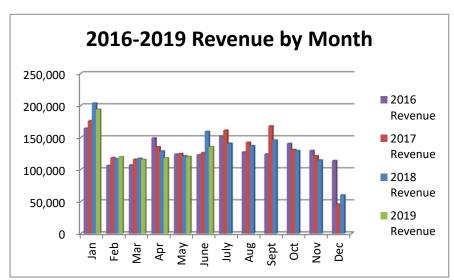

# CITY OF CONCORDIA, KANSAS Summary of Revenues & Expenditures - Actual and Budget (Budgeted Funds Only) For the Year to Date June 30, 2019

| Funds                       | Certified<br>Budget | Adjustments for<br>Qualifying<br>Budget Credits | Total<br>Budget for<br>Comparison | Current Year<br>Actual | Variance -<br>Over<br>(Under) |
|-----------------------------|---------------------|-------------------------------------------------|-----------------------------------|------------------------|-------------------------------|
| REVENUES                    |                     |                                                 |                                   |                        |                               |
| General Fund                | \$ 4,090,387.00     | \$ -                                            | \$ 4,090,387.00                   | \$ 2,569,428.98        | \$ (1,520,958.02)             |
| Special Revenue Funds:      |                     |                                                 |                                   |                        |                               |
| Library                     | 181,700.00          | -                                               | 181,700.00                        | 160,214.72             | (21,485.28)                   |
| Library Employee Benefits   | 56,889.00           | -                                               | 56,889.00                         | 50,431.98              | (6,457.02)                    |
| Industrial Development      | 58,432.00           | -                                               | 58,432.00                         | 43,518.25              | (14,913.75)                   |
| Special Highway             | 140,410.00          | -                                               | 140,410.00                        | 68,036.80              | (72,373.20)                   |
| 911 PSAP                    | 60,000.00           | -                                               | 60,000.00                         | 29,058.60              | (30,941.40)                   |
| Special Park and Recreation | 15,635.00           | -                                               | 15,635.00                         | 6,176.96               | (9,458.04)                    |
| Debt Service Funds:         |                     |                                                 |                                   |                        |                               |
| Bond and Interest           | 671,191.00          | -                                               | 671,191.00                        | 325,909.31             | (345,281.69)                  |
| Tax Increment               | 818,817.00          | -                                               | 818,817.00                        | 741,934.88             | (76,882.12)                   |
| Enterprise Funds:           |                     |                                                 |                                   |                        |                               |
| Water & Sewer Operating     | 1,550,300.00        | -                                               | 1,550,300.00                      | 802,224.64             | (748,075.36)                  |
| Gas                         | 47,919.00           | -                                               | 47,919.00                         | 21,450.23              | (26,468.77)                   |
| EXPENDITURES                |                     |                                                 |                                   |                        |                               |
| General Fund                | \$ 4,808,690.00     | \$ 32,356.49                                    | \$ 4,841,046.49                   | \$ 1,964,795.86        | \$ (2,876,250.63)             |
| Special Revenue Funds:      |                     |                                                 |                                   |                        |                               |
| Library                     | 180,449.00          | -                                               | 180,449.00                        | 163,666.57             | (16,782.43)                   |
| Library Employee Benefits   | 56,434.00           | -                                               | 56,434.00                         | 51,426.24              | (5,007.76)                    |
| Industrial Development      | 60,000.00           | -                                               | 60,000.00                         | 28,000.00              | (32,000.00)                   |
| Special Highway             | 240,881.00          | -                                               | 240,881.00                        | 26,840.92              | (214,040.08)                  |
| 911 PSAP                    | 147,618.00          | -                                               | 147,618.00                        | 50,932.72              | (96,685.28)                   |
| Special Park and Recreation | 50,879.00           | -                                               | 50,879.00                         | 35,675.00              | (15,204.00)                   |
| Debt Service Funds:         |                     |                                                 |                                   |                        |                               |
| Bond and Interest           | 872,460.00          | -                                               | 872,460.00                        | 193,487.25             | (678,972.75)                  |
| Tax Increment               | 818,817.00          | -                                               | 818,817.00                        | 15,641.25              | (803, 175.75)                 |
| Enterprise Funds:           | •                   |                                                 | •                                 | •                      | , , ,                         |
| Water & Sewer Operating     | 2,014,039.00        | -                                               | 2,014,039.00                      | 589,043.66             | (1,424,995.34)                |
| Gas                         | 58,000.00           | -                                               | 58,000.00                         | 10,419.50              | (47,580.50)                   |