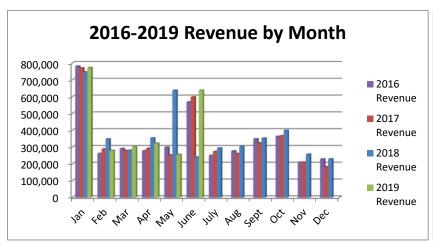

# **CITY OF CONCORDIA, KANSAS**Summary of Cash Receipts, Expenditures, and Unencumbered Cash For the Year to Date June 30, 2019

|                                       |        |               |                    |                    |    |               |    | Add         |                    |      |              |
|---------------------------------------|--------|---------------|--------------------|--------------------|----|---------------|----|-------------|--------------------|------|--------------|
|                                       |        | Beginning     |                    |                    |    | Ending        | E  | ncumbrances | Subtract           | C    | ash Balance  |
|                                       |        | Unencumbered  | Cash               |                    | 1  | Jnencumbered  | а  | nd Accounts | Accounts           |      | June 30,     |
| Funds                                 |        | Cash Balances | <br>Receipts       | Expenditures       |    | Cash Balances |    | Payable     | Receivable         | 2019 |              |
| BUDGETED FUNDS                        |        |               | <br>_              |                    |    |               |    |             |                    |      |              |
| General Fund                          | 100 \$ | 1,006,704.97  | \$<br>2,569,428.98 | \$<br>1,964,795.86 | \$ | 1,611,338.09  | \$ | (3,990.05)  | \$<br>(27,808.97)  | \$   | 1,579,539.07 |
| Library                               | 735    | 3,451.85      | 160,214.72         | 163,666.57         |    | -             |    | -           | -                  |      | -            |
| Library Employee Benefits             | 736    | 994.26        | 50,431.98          | 51,426.24          |    | -             |    | -           | -                  |      | -            |
| Industrial Development                | 203    | 2,862.84      | 43,518.25          | 28,000.00          |    | 18,381.09     |    | -           | -                  |      | 18,381.09    |
| Special Highway                       | 205    | 134,811.00    | 68,036.80          | 26,840.92          |    | 176,006.88    |    | -           | -                  |      | 176,006.88   |
| 911 PSAP                              | 244    | 83,253.88     | 29,058.60          | 50,932.72          |    | 61,379.76     |    | -           | -                  |      | 61,379.76    |
| Special Park and Recreation           | 217    | 32,449.89     | 6,176.96           | 35,675.00          |    | 2,951.85      |    | -           | -                  |      | 2,951.85     |
| Bond and Interest                     | 301    | 212,786.85    | 325,909.31         | 193,487.25         |    | 345,208.91    |    | -           | -                  |      | 345,208.91   |
| Tax Increment                         | 303    | -             | 741,934.88         | 15,641.25          |    | 726,293.63    |    | -           | -                  |      | 726,293.63   |
| Water & Sewer Operating               | 601    | 552,407.34    | 802,224.64         | 589,043.66         |    | 765,588.32    |    | 36,398.61   | (87,046.56)        |      | 714,940.37   |
| Gas                                   | 650    | 8,331.95      | 21,450.23          | 10,419.50          |    | 19,362.68     |    | -           | -                  |      | 19,362.68    |
| NON-BUDGETED FUNDS                    |        |               |                    |                    |    |               |    |             |                    |      |              |
| Computer Equipment Replacement        | 221    | 12,134.71     | -                  | 7,064.00           |    | 5,070.71      |    | -           | -                  |      | 5,070.71     |
| Special Equipment Reserve             | 222    | 157,741.82    | -                  | 59,266.00          |    | 98,475.82     |    | -           | -                  |      | 98,475.82    |
| Civil Asset Forfeiture                | 207    | -             | -                  | -                  |    | -             |    | -           | -                  |      | -            |
| Continuing Economic Development Grant | 750    | 576,660.71    | 15,500.59          | -                  |    | 592,161.30    |    | -           | (1,638.00)         |      | 590,523.30   |
| Fire Department Grants & Donations    | 250    | 3,959.51      | 5,450.00           | 2,763.92           |    | 6,645.59      |    | -           | -                  |      | 6,645.59     |
| Recreation Grant and Donations        | 290    | 2,718.80      | 3,025.00           | 4,250.53           |    | 1,493.27      |    | -           | -                  |      | 1,493.27     |
| Police Dept Grants & Donations        | 255    | -             | 6,978.00           | -                  |    | 6,978.00      |    | -           | -                  |      | 6,978.00     |
| T.I.F Project                         | 444    | 184,000.24    | -                  | 12,893.53          |    | 171,106.71    |    | -           | -                  |      | 171,106.71   |
| Capital Improvement Project           | 450    | 190,566.85    | 91,818.99          | 187,274.25         |    | 95,111.59     |    | -           | (9,047.58)         |      | 86,064.01    |
| Wastewater Treatment Facility         | 451    | 578,673.60    | 161,350.47         | -                  |    | 740,024.07    |    | -           | (23,198.96)        |      | 716,825.11   |
| Cafeteria Plan                        | 725    | 14,693.85     | 9,789.76           | 8,532.96           |    | 15,950.65     |    | -           | =                  |      | 15,950.65    |
| Cemetery Endowment                    | 270    | 41,040.88     | 121.02             | -                  |    | 41,161.90     |    | -           | -                  |      | 41,161.90    |
| Small Animal Trust                    | 260    | 30,455.98     | 3,946.86           | -                  |    | 34,402.84     |    | -           | -                  |      | 34,402.84    |
| Total Primary Government (Excluding   |        | •             | •                  |                    |    | •             |    |             |                    |      | •            |
| Agency Funds)                         | \$     | 3,830,701.78  | \$<br>5,116,366.04 | \$<br>3,411,974.16 | \$ | 5,535,093.66  | \$ | 32,408.56   | \$<br>(148,740.07) | \$   | 5,418,762.15 |

# CITY OF CONCORDIA, KANSAS Summary of Cash Receipts, Expenditures, and Unencumbered Cash For the MONTH to Date June 30, 2019

|                                       |        |               |                    |    |              |    |              |         | Add         |            |              |    |              |
|---------------------------------------|--------|---------------|--------------------|----|--------------|----|--------------|---------|-------------|------------|--------------|----|--------------|
|                                       |        | Beginning     |                    |    |              |    | Ending       |         | cumbrances  |            | Subtract     | C  | ash Balance  |
|                                       | J      | Jnencumbered  | Cash               |    |              |    | nencumbered  | ar      | nd Accounts |            | Accounts     |    | June 30,     |
| Funds                                 | (      | Cash Balances | <br>Receipts       | E  | Expenditures | С  | ash Balances | Payable |             | Receivable |              |    | 2019         |
| BUDGETED FUNDS                        |        |               |                    |    |              |    |              |         |             |            |              |    |              |
| General Fund                          | 100 \$ | 1,388,733.78  | \$<br>638,415.09   | \$ | 415,810.78   | \$ | 1,611,338.09 | \$      | (3,990.05)  | \$         | (27,808.97)  | \$ | 1,579,539.07 |
| Library                               | 735    | -             | 65,647.84          |    | 65,647.84    |    | -            |         | -           |            | -            |    | -            |
| Library Employee Benefits             | 736    | -             | 20,657.25          |    | 20,657.25    |    | -            |         | -           |            | -            |    | -            |
| Industrial Development                | 203    | 534.78        | 17,846.31          |    | -            |    | 18,381.09    |         | -           |            | -            |    | 18,381.09    |
| Special Highway                       | 205    | 191,347.99    | -                  |    | 15,341.11    |    | 176,006.88   |         | -           |            | -            |    | 176,006.88   |
| 911 PSAP                              | 244    | 59,501.96     | 4,772.40           |    | 2,894.60     |    | 61,379.76    |         | -           |            | -            |    | 61,379.76    |
| Special Park and Recreation           | 217    | 22.12         | 2,929.73           |    | -            |    | 2,951.85     |         | -           |            | -            |    | 2,951.85     |
| Bond and Interest                     | 301    | 301,273.35    | 106,045.56         |    | 62,110.00    |    | 345,208.91   |         | -           |            | -            |    | 345,208.91   |
| Tax Increment                         | 303    | 405,187.66    | 321,105.97         |    | -            |    | 726,293.63   |         | -           |            | -            |    | 726,293.63   |
| Water & Sewer Operating               | 601    | 755,961.63    | 135,484.28         |    | 125,857.59   |    | 765,588.32   |         | 36,398.61   |            | (87,046.56)  |    | 714,940.37   |
| Gas                                   | 650    | 18,939.19     | 1,385.75           |    | 962.26       |    | 19,362.68    |         | -           |            | -            |    | 19,362.68    |
| NON-BUDGETED FUNDS                    |        |               |                    |    |              |    |              |         |             |            |              |    |              |
| Computer Equipment Replacement        | 221    | 6,313.71      | -                  |    | 1,243.00     |    | 5,070.71     |         | -           |            | -            |    | 5,070.71     |
| Special Equipment Reserve             | 222    | 98,475.82     | -                  |    | -            |    | 98,475.82    |         | -           |            | -            |    | 98,475.82    |
| Civil Asset Forfeiture                | 207    | -             | -                  |    | -            |    | -            |         | -           |            | -            |    | -            |
| Continuing Economic Development Grant | 750    | 589,159.02    | 3,002.28           |    | -            |    | 592,161.30   |         | -           |            | (1,638.00)   |    | 590,523.30   |
| Fire Department Grants & Donations    | 250    | 1,695.59      | 4,950.00           |    | -            |    | 6,645.59     |         | -           |            | -            |    | 6,645.59     |
| Recreation Grant and Donations        | 290    | 1,243.27      | 250.00             |    | -            |    | 1,493.27     |         | -           |            | -            |    | 1,493.27     |
| Police Dept Grants & Donations        | 255    | 45.00         | 6,933.00           |    | -            |    | 6,978.00     |         | -           |            | -            |    | 6,978.00     |
| T.I.F Project                         | 444    | 171,106.71    | -                  |    | -            |    | 171,106.71   |         | -           |            | -            |    | 171,106.71   |
| Capital Improvement Project           | 450    | 239,126.84    | -                  |    | 144,015.25   |    | 95,111.59    |         | -           |            | (9,047.58)   |    | 86,064.01    |
| Wastewater Treatment Facility         | 451    | 716,837.78    | 23,186.29          |    | -            |    | 740,024.07   |         | -           |            | (23,198.96)  |    | 716,825.11   |
| Cafeteria Plan                        | 725    | 12,150.18     | 4,869.88           |    | 1,069.41     |    | 15,950.65    |         | -           |            | -            |    | 15,950.65    |
| Cemetery Endowment                    | 270    | 41,161.90     | -                  |    | -            |    | 41,161.90    |         | -           |            | -            |    | 41,161.90    |
| Small Animal Trust                    | 260    | 34,402.84     | -                  |    | -            |    | 34,402.84    |         | -           |            | -            |    | 34,402.84    |
| Total Primary Government (Excluding   |        |               |                    |    |              |    |              |         |             |            |              |    |              |
| Agency Funds)                         | \$     | 5,033,221.12  | \$<br>1,357,481.63 | \$ | 855,609.09   | \$ | 5,535,093.66 | \$      | 32,408.56   | \$         | (148,740.07) | \$ | 5,418,762.15 |
| = * '                                 |        |               | <br>               |    |              |    |              |         |             | _          |              |    |              |

# CITY OF CONCORDIA, KANSAS Summary of Revenues & Expenditures - Actual and Budget (Budgeted Funds Only) For the Year to Date June 30, 2019

| Funds                       | Certified<br>Budget | Adjustments for<br>Qualifying<br>Budget Credits | Total<br>Budget for<br>Comparison | Current Year<br>Actual | Variance -<br>Over<br>(Under) |
|-----------------------------|---------------------|-------------------------------------------------|-----------------------------------|------------------------|-------------------------------|
| REVENUES                    |                     |                                                 |                                   |                        |                               |
| General Fund                | \$ 4,090,387.00     | \$ -                                            | \$ 4,090,387.00                   | \$ 2,569,428.98        | \$ (1,520,958.02)             |
| Special Revenue Funds:      |                     |                                                 |                                   |                        |                               |
| Library                     | 181,700.00          | -                                               | 181,700.00                        | 160,214.72             | (21,485.28)                   |
| Library Employee Benefits   | 56,889.00           | -                                               | 56,889.00                         | 50,431.98              | (6,457.02)                    |
| Industrial Development      | 58,432.00           | -                                               | 58,432.00                         | 43,518.25              | (14,913.75)                   |
| Special Highway             | 140,410.00          | -                                               | 140,410.00                        | 68,036.80              | (72,373.20)                   |
| 911 PSAP                    | 60,000.00           | -                                               | 60,000.00                         | 29,058.60              | (30,941.40)                   |
| Special Park and Recreation | 15,635.00           | -                                               | 15,635.00                         | 6,176.96               | (9,458.04)                    |
| Debt Service Funds:         |                     |                                                 |                                   |                        |                               |
| Bond and Interest           | 671,191.00          | -                                               | 671,191.00                        | 325,909.31             | (345,281.69)                  |
| Tax Increment               | 818,817.00          | -                                               | 818,817.00                        | 741,934.88             | (76,882.12)                   |
| Enterprise Funds:           |                     |                                                 |                                   |                        |                               |
| Water & Sewer Operating     | 1,550,300.00        | -                                               | 1,550,300.00                      | 802,224.64             | (748,075.36)                  |
| Gas                         | 47,919.00           | -                                               | 47,919.00                         | 21,450.23              | (26,468.77)                   |
| EXPENDITURES                |                     |                                                 |                                   |                        |                               |
| General Fund                | \$ 4,808,690.00     | \$ 32,356.49                                    | \$ 4,841,046.49                   | \$ 1,964,795.86        | \$ (2,876,250.63)             |
| Special Revenue Funds:      |                     |                                                 |                                   |                        |                               |
| Library                     | 180,449.00          | -                                               | 180,449.00                        | 163,666.57             | (16,782.43)                   |
| Library Employee Benefits   | 56,434.00           | -                                               | 56,434.00                         | 51,426.24              | (5,007.76)                    |
| Industrial Development      | 60,000.00           | -                                               | 60,000.00                         | 28,000.00              | (32,000.00)                   |
| Special Highway             | 240,881.00          | -                                               | 240,881.00                        | 26,840.92              | (214,040.08)                  |
| 911 PSAP                    | 147,618.00          | -                                               | 147,618.00                        | 50,932.72              | (96,685.28)                   |
| Special Park and Recreation | 50,879.00           | -                                               | 50,879.00                         | 35,675.00              | (15,204.00)                   |
| Debt Service Funds:         |                     |                                                 |                                   |                        |                               |
| Bond and Interest           | 872,460.00          | -                                               | 872,460.00                        | 193,487.25             | (678,972.75)                  |
| Tax Increment               | 818,817.00          | -                                               | 818,817.00                        | 15,641.25              | (803, 175.75)                 |
| Enterprise Funds:           | •                   |                                                 | •                                 | •                      | , , ,                         |
| Water & Sewer Operating     | 2,014,039.00        | -                                               | 2,014,039.00                      | 589,043.66             | (1,424,995.34)                |
| Gas                         | 58,000.00           | -                                               | 58,000.00                         | 10,419.50              | (47,580.50)                   |