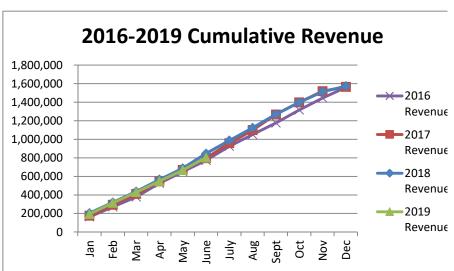

# CITY OF CONCORDIA, KANSAS Summary of Revenues & Expenditures - Actual and Budget (Budgeted Funds Only) For the Year to Date June 30, 2019

| Funds                       | Certified<br>Budget | Adjustments for<br>Qualifying<br>Budget Credits | Total<br>Budget for<br>Comparison | Current Year<br>Actual | Variance -<br>Over<br>(Under) |
|-----------------------------|---------------------|-------------------------------------------------|-----------------------------------|------------------------|-------------------------------|
| REVENUES                    |                     |                                                 |                                   |                        |                               |
| General Fund                | \$ 4,090,387.00     | \$ -                                            | \$ 4,090,387.00                   | \$ 2,569,428.98        | \$ (1,520,958.02)             |
| Special Revenue Funds:      |                     |                                                 |                                   |                        |                               |
| Library                     | 181,700.00          | -                                               | 181,700.00                        | 160,214.72             | (21,485.28)                   |
| Library Employee Benefits   | 56,889.00           | -                                               | 56,889.00                         | 50,431.98              | (6,457.02)                    |
| Industrial Development      | 58,432.00           | -                                               | 58,432.00                         | 43,518.25              | (14,913.75)                   |
| Special Highway             | 140,410.00          | -                                               | 140,410.00                        | 68,036.80              | (72,373.20)                   |
| 911 PSAP                    | 60,000.00           | -                                               | 60,000.00                         | 29,058.60              | (30,941.40)                   |
| Special Park and Recreation | 15,635.00           | -                                               | 15,635.00                         | 6,176.96               | (9,458.04)                    |
| Debt Service Funds:         |                     |                                                 |                                   |                        |                               |
| Bond and Interest           | 671,191.00          | -                                               | 671,191.00                        | 325,909.31             | (345,281.69)                  |
| Tax Increment               | 818,817.00          | -                                               | 818,817.00                        | 741,934.88             | (76,882.12)                   |
| Enterprise Funds:           |                     |                                                 |                                   |                        |                               |
| Water & Sewer Operating     | 1,550,300.00        | -                                               | 1,550,300.00                      | 802,224.64             | (748,075.36)                  |
| Gas                         | 47,919.00           | -                                               | 47,919.00                         | 21,450.23              | (26,468.77)                   |
| EXPENDITURES                |                     |                                                 |                                   |                        |                               |
| General Fund                | \$ 4,808,690.00     | \$ 32,356.49                                    | \$ 4,841,046.49                   | \$ 1,964,795.86        | \$ (2,876,250.63)             |
| Special Revenue Funds:      |                     |                                                 |                                   |                        |                               |
| Library                     | 180,449.00          | -                                               | 180,449.00                        | 163,666.57             | (16,782.43)                   |
| Library Employee Benefits   | 56,434.00           | -                                               | 56,434.00                         | 51,426.24              | (5,007.76)                    |
| Industrial Development      | 60,000.00           | -                                               | 60,000.00                         | 28,000.00              | (32,000.00)                   |
| Special Highway             | 240,881.00          | -                                               | 240,881.00                        | 26,840.92              | (214,040.08)                  |
| 911 PSAP                    | 147,618.00          | -                                               | 147,618.00                        | 50,932.72              | (96,685.28)                   |
| Special Park and Recreation | 50,879.00           | -                                               | 50,879.00                         | 35,675.00              | (15,204.00)                   |
| Debt Service Funds:         |                     |                                                 |                                   |                        |                               |
| Bond and Interest           | 872,460.00          | -                                               | 872,460.00                        | 193,487.25             | (678,972.75)                  |
| Tax Increment               | 818,817.00          | -                                               | 818,817.00                        | 15,641.25              | (803, 175.75)                 |
| Enterprise Funds:           | •                   |                                                 | •                                 | •                      | , , ,                         |
| Water & Sewer Operating     | 2,014,039.00        | -                                               | 2,014,039.00                      | 589,043.66             | (1,424,995.34)                |
| Gas                         | 58,000.00           | -                                               | 58,000.00                         | 10,419.50              | (47,580.50)                   |