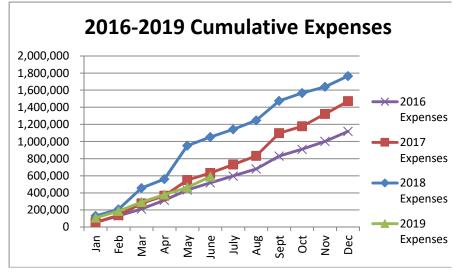

# CITY OF CONCORDIA, KANSAS Summary of Revenues & Expenditures - Actual and Budget (Budgeted Funds Only) For the Year to Date June 30, 2019

| Funds                       | Certified<br>Budget | Adjustments for<br>Qualifying<br>Budget Credits | Total<br>Budget for<br>Comparison | Current Year<br>Actual | Variance -<br>Over<br>(Under) |
|-----------------------------|---------------------|-------------------------------------------------|-----------------------------------|------------------------|-------------------------------|
| REVENUES                    |                     |                                                 |                                   |                        |                               |
| General Fund                | \$ 4,090,387.00     | \$ -                                            | \$ 4,090,387.00                   | \$ 2,569,428.98        | \$ (1,520,958.02)             |
| Special Revenue Funds:      |                     |                                                 |                                   |                        |                               |
| Library                     | 181,700.00          | -                                               | 181,700.00                        | 160,214.72             | (21,485.28)                   |
| Library Employee Benefits   | 56,889.00           | -                                               | 56,889.00                         | 50,431.98              | (6,457.02)                    |
| Industrial Development      | 58,432.00           | -                                               | 58,432.00                         | 43,518.25              | (14,913.75)                   |
| Special Highway             | 140,410.00          | -                                               | 140,410.00                        | 68,036.80              | (72,373.20)                   |
| 911 PSAP                    | 60,000.00           | -                                               | 60,000.00                         | 29,058.60              | (30,941.40)                   |
| Special Park and Recreation | 15,635.00           | -                                               | 15,635.00                         | 6,176.96               | (9,458.04)                    |
| Debt Service Funds:         |                     |                                                 |                                   |                        |                               |
| Bond and Interest           | 671,191.00          | -                                               | 671,191.00                        | 325,909.31             | (345,281.69)                  |
| Tax Increment               | 818,817.00          | -                                               | 818,817.00                        | 741,934.88             | (76,882.12)                   |
| Enterprise Funds:           |                     |                                                 |                                   |                        |                               |
| Water & Sewer Operating     | 1,550,300.00        | -                                               | 1,550,300.00                      | 802,224.64             | (748,075.36)                  |
| Gas                         | 47,919.00           | -                                               | 47,919.00                         | 21,450.23              | (26,468.77)                   |
| EXPENDITURES                |                     |                                                 |                                   |                        |                               |
| General Fund                | \$ 4,808,690.00     | \$ 32,356.49                                    | \$ 4,841,046.49                   | \$ 1,964,795.86        | \$ (2,876,250.63)             |
| Special Revenue Funds:      |                     |                                                 |                                   |                        |                               |
| Library                     | 180,449.00          | -                                               | 180,449.00                        | 163,666.57             | (16,782.43)                   |
| Library Employee Benefits   | 56,434.00           | -                                               | 56,434.00                         | 51,426.24              | (5,007.76)                    |
| Industrial Development      | 60,000.00           | -                                               | 60,000.00                         | 28,000.00              | (32,000.00)                   |
| Special Highway             | 240,881.00          | -                                               | 240,881.00                        | 26,840.92              | (214,040.08)                  |
| 911 PSAP                    | 147,618.00          | -                                               | 147,618.00                        | 50,932.72              | (96,685.28)                   |
| Special Park and Recreation | 50,879.00           | -                                               | 50,879.00                         | 35,675.00              | (15,204.00)                   |
| Debt Service Funds:         |                     |                                                 |                                   |                        |                               |
| Bond and Interest           | 872,460.00          | -                                               | 872,460.00                        | 193,487.25             | (678,972.75)                  |
| Tax Increment               | 818,817.00          | -                                               | 818,817.00                        | 15,641.25              | (803, 175.75)                 |
| Enterprise Funds:           | •                   |                                                 | •                                 | •                      | , , ,                         |
| Water & Sewer Operating     | 2,014,039.00        | -                                               | 2,014,039.00                      | 589,043.66             | (1,424,995.34)                |
| Gas                         | 58,000.00           | -                                               | 58,000.00                         | 10,419.50              | (47,580.50)                   |