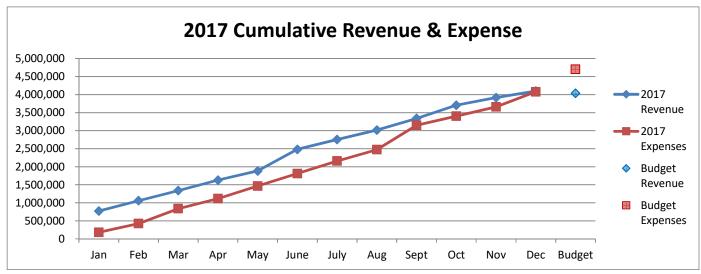

|                                      | ,,                                    | . (=,=3.,2.3.30)   |          |  |  |  |  |  |  |
| Receipts Over(Under) Expenditures                 |              | 604,633.12                           |                                       |                    |          |  |  |  |  |  |  |
| To an area to an A Court. Bustonian               |              | 1,006,704.97                         |                                       |                    |          |  |  |  |  |  |  |
| Unencumbered Cash, Beginning                      |              |                                      |                                       |                    |          |  |  |  |  |  |  |

### General Fund 2016-2019









# General Fund 2016-2017





# General Fund 2018-2019





### CITY OF CONCORDIA, KANSAS LIBRARY FUND - 735

Statement of Cash Receipts and Expenditures - Actual and Budget For the Year to Date June 30, 2019

|                                   |              |                  | Cu | rrent Year |                   |          |  |
|-----------------------------------|--------------|------------------|----|------------|-------------------|----------|--|
|                                   |              |                  |    |            | Variance -        |          |  |
|                                   | Actual       | Actual           |    |            | Over              | % Budget |  |
|                                   | June         | YTD              |    | Budget     | (Under)           | Used     |