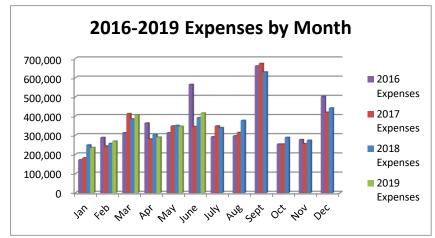

# CITY OF CONCORDIA, KANSAS Summary of Revenues & Expenditures - Actual and Budget (Budgeted Funds Only) For the Year to Date June 30, 2019

| Funds                       | Certified<br>Budget | Adjustments for<br>Qualifying<br>Budget Credits | Total<br>Budget for<br>Comparison | Current Year<br>Actual | Variance -<br>Over<br>(Under) |
|-----------------------------|---------------------|-------------------------------------------------|-----------------------------------|------------------------|-------------------------------|
| REVENUES                    |                     |                                                 |                                   |                        |                               |
| General Fund                | \$ 4,090,387.00     | \$ -                                            | \$ 4,090,387.00                   | \$ 2,569,428.98        | \$ (1,520,958.02)             |
| Special Revenue Funds:      |                     |                                                 |                                   |                        |                               |
| Library                     | 181,700.00          | -                                               | 181,700.00                        | 160,214.72             | (21,485.28)                   |
| Library Employee Benefits   | 56,889.00           | -                                               | 56,889.00                         | 50,431.98              | (6,457.02)                    |
| Industrial Development      | 58,432.00           | -                                               | 58,432.00                         | 43,518.25              | (14,913.75)                   |
| Special Highway             | 140,410.00          | -                                               | 140,410.00                        | 68,036.80              | (72,373.20)                   |
| 911 PSAP                    | 60,000.00           | -                                               | 60,000.00                         | 29,058.60              | (30,941.40)                   |
| Special Park and Recreation | 15,635.00           | -                                               | 15,635.00                         | 6,176.96               | (9,458.04)                    |
| Debt Service Funds:         |                     |                                                 |                                   |                        |                               |
| Bond and Interest           | 671,191.00          | -                                               | 671,191.00                        | 325,909.31             | (345,281.69)                  |
| Tax Increment               | 818,817.00          | -                                               | 818,817.00                        | 741,934.88             | (76,882.12)                   |
| Enterprise Funds:           |                     |                                                 |                                   |                        |                               |
| Water & Sewer Operating     | 1,550,300.00        | -                                               | 1,550,300.00                      | 802,224.64             | (748,075.36)                  |
| Gas                         | 47,919.00           | -                                               | 47,919.00                         | 21,450.23              | (26,468.77)                   |
| EXPENDITURES                |                     |                                                 |                                   |                        |                               |
| General Fund                | \$ 4,808,690.00     | \$ 32,356.49                                    | \$ 4,841,046.49                   | \$ 1,964,795.86        | \$ (2,876,250.63)             |
| Special Revenue Funds:      |                     |                                                 |                                   |                        |                               |
| Library                     | 180,449.00          | -                                               | 180,449.00                        | 163,666.57             | (16,782.43)                   |
| Library Employee Benefits   | 56,434.00           | -                                               | 56,434.00                         | 51,426.24              | (5,007.76)                    |
| Industrial Development      | 60,000.00           | -                                               | 60,000.00                         | 28,000.00              | (32,000.00)                   |
| Special Highway             | 240,881.00          | -                                               | 240,881.00                        | 26,840.92              | (214,040.08)                  |
| 911 PSAP                    | 147,618.00          | -                                               | 147,618.00                        | 50,932.72              | (96,685.28)                   |
| Special Park and Recreation | 50,879.00           | -                                               | 50,879.00                         | 35,675.00              | (15,204.00)                   |
| Debt Service Funds:         |                     |                                                 |                                   |                        |                               |
| Bond and Interest           | 872,460.00          | -                                               | 872,460.00                        | 193,487.25             | (678,972.75)                  |
| Tax Increment               | 818,817.00          | -                                               | 818,817.00                        | 15,641.25              | (803, 175.75)                 |
| Enterprise Funds:           | •                   |                                                 | •                                 | •                      | , , ,                         |
| Water & Sewer Operating     | 2,014,039.00        | -                                               | 2,014,039.00                      | 589,043.66             | (1,424,995.34)                |
| Gas                         | 58,000.00           | -                                               | 58,000.00                         | 10,419.50              | (47,580.50)                   |