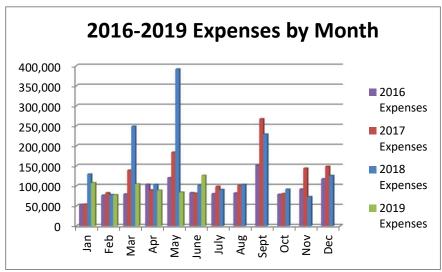

# CITY OF CONCORDIA, KANSAS Summary of Revenues & Expenditures - Actual and Budget (Budgeted Funds Only) For the Year to Date June 30, 2019

| Funds                       | Certified<br>Budget | Adjustments for<br>Qualifying<br>Budget Credits | Total<br>Budget for<br>Comparison | Current Year<br>Actual | Variance -<br>Over<br>(Under) |
|-----------------------------|---------------------|-------------------------------------------------|-----------------------------------|------------------------|-------------------------------|
| REVENUES                    |                     |                                                 |                                   |                        |                               |
| General Fund                | \$ 4,090,387.00     | \$ -                                            | \$ 4,090,387.00                   | \$ 2,569,428.98        | \$ (1,520,958.02)             |
| Special Revenue Funds:      |                     |                                                 |                                   |                        |                               |
| Library                     | 181,700.00          | -                                               | 181,700.00                        | 160,214.72             | (21,485.28)                   |
| Library Employee Benefits   | 56,889.00           | -                                               | 56,889.00                         | 50,431.98              | (6,457.02)                    |
| Industrial Development      | 58,432.00           | -                                               | 58,432.00                         | 43,518.25              | (14,913.75)                   |
| Special Highway             | 140,410.00          | -                                               | 140,410.00                        | 68,036.80              | (72,373.20)                   |
| 911 PSAP                    | 60,000.00           | -                                               | 60,000.00                         | 29,058.60              | (30,941.40)                   |
| Special Park and Recreation | 15,635.00           | -                                               | 15,635.00                         | 6,176.96               | (9,458.04)                    |
| Debt Service Funds:         |                     |                                                 |                                   |                        |                               |
| Bond and Interest           | 671,191.00          | -                                               | 671,191.00                        | 325,909.31             | (345,281.69)                  |
| Tax Increment               | 818,817.00          | -                                               | 818,817.00                        | 741,934.88             | (76,882.12)                   |
| Enterprise Funds:           |                     |                                                 |                                   |                        |                               |
| Water & Sewer Operating     | 1,550,300.00        | -                                               | 1,550,300.00                      | 802,224.64             | (748,075.36)                  |
| Gas                         | 47,919.00           | -                                               | 47,919.00                         | 21,450.23              | (26,468.77)                   |
| EXPENDITURES                |                     |                                                 |                                   |                        |                               |
| General Fund                | \$ 4,808,690.00     | \$ 32,356.49                                    | \$ 4,841,046.49                   | \$ 1,964,795.86        | \$ (2,876,250.63)             |
| Special Revenue Funds:      |                     |                                                 |                                   |                        |                               |
| Library                     | 180,449.00          | -                                               | 180,449.00                        | 163,666.57             | (16,782.43)                   |
| Library Employee Benefits   | 56,434.00           | -                                               | 56,434.00                         | 51,426.24              | (5,007.76)                    |
| Industrial Development      | 60,000.00           | -                                               | 60,000.00                         | 28,000.00              | (32,000.00)                   |
| Special Highway             | 240,881.00          | -                                               | 240,881.00                        | 26,840.92              | (214,040.08)                  |
| 911 PSAP                    | 147,618.00          | -                                               | 147,618.00                        | 50,932.72              | (96,685.28)                   |
| Special Park and Recreation | 50,879.00           | -                                               | 50,879.00                         | 35,675.00              | (15,204.00)                   |
| Debt Service Funds:         |                     |                                                 |                                   |                        |                               |
| Bond and Interest           | 872,460.00          | -                                               | 872,460.00                        | 193,487.25             | (678,972.75)                  |
| Tax Increment               | 818,817.00          | -                                               | 818,817.00                        | 15,641.25              | (803, 175.75)                 |
| Enterprise Funds:           | •                   |                                                 | •                                 | •                      | , , ,                         |
| Water & Sewer Operating     | 2,014,039.00        | -                                               | 2,014,039.00                      | 589,043.66             | (1,424,995.34)                |
| Gas                         | 58,000.00           | -                                               | 58,000.00                         | 10,419.50              | (47,580.50)                   |