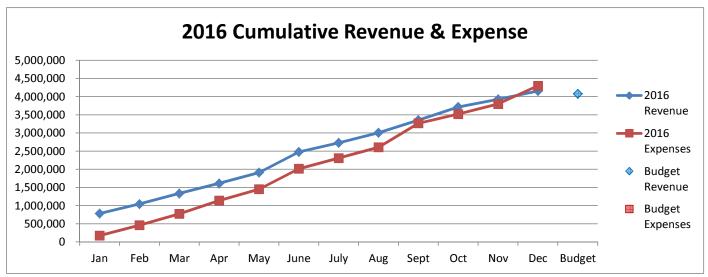

| _          |              | 39,257.65       | (39,257.65)       |              |
| Total Expenditures and Transfers             |            |              |                 |                   |              |
| Subject to Budget                            | 257,364.28 | 506,587.81   | \$ 4,876,917.65 | \$ (4,315,338.55) | 10.39%       |
| Receipts Over(Under) Expenditures            |            | 587,965.52   |                 |                   |              |
| Unencumbered Cash, Beginning                 | _          | 856,650.94   |                 |                   |              |
| Unencumbered Cash, Ending                    | <u> </u>   | 1,444,616.46 |                 |                   |              |

## General Fund 2015-2018









# **General Fund 2015-2016**





# **General Fund 2017-2018**





#### CITY OF CONCORDIA, KANSAS LIBRARY FUND - 735

|                                   |     |          |                 | Cu | rrent Year |         |             |          |  |
|-----------------------------------|-----|----------|-----------------|----|------------|---------|-------------|----------|--|
|                                   |     |          |                 |    |            |         | Variance -  |          |  |
|                                   | A   | ctual    | Actual          |    |            |         | Over        | % Budget |  |
|                                   | Fel | oruary   | YTD             |    | Budget     | (Under) |             | Used     |  |
| Cash Receipts                     |     |          |