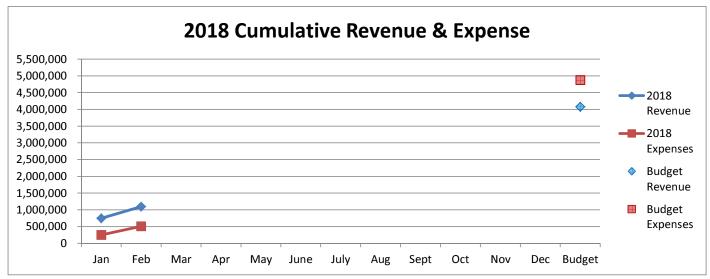

257.65       | (39,257.65)       |              |
| Total Expenditures and Transfers             |            |              |                 |                   |              |
| Subject to Budget                            | 257,364.28 | 506,587.81   | \$ 4,876,917.65 | \$ (4,315,338.55) | 10.39%       |
| Receipts Over(Under) Expenditures            |            | 587,965.52   |                 |                   |              |
| Unencumbered Cash, Beginning                 | _          | 856,650.94   |                 |                   |              |
| Unencumbered Cash, Ending                    | <u> </u>   | 1,444,616.46 |                 |                   |              |

## General Fund 2015-2018









# **General Fund 2015-2016**





# **General Fund 2017-2018**





#### CITY OF CONCORDIA, KANSAS LIBRARY FUND - 735

|                                   |     |          |                 | Cu | rrent Year |         |             |          |  |
|-----------------------------------|-----|----------|-----------------|----|------------|---------|-------------|----------|--|
|                                   |     |          |                 |    |            |         | Variance -  |          |  |
|                                   | A   | ctual    | Actual          |    |            |         | Over        | % Budget |  |
|                                   | Fel | oruary   | YTD             |    | Budget     | (Under) |             | Used     |  |
| Cash Receipts                     |     |          |                 |    |            |         |