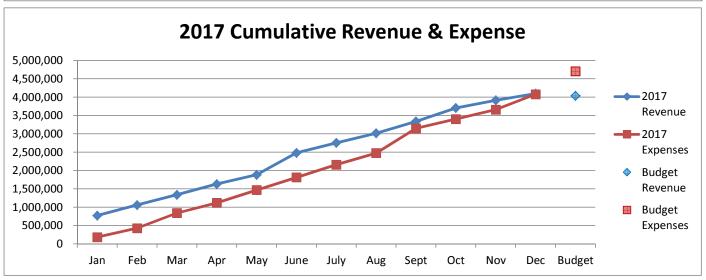

7.65       | (39,257.65)       |              |
| Total Expenditures and Transfers             |            |              |                 |                   |              |
| Subject to Budget                            | 257,364.28 | 506,587.81   | \$ 4,876,917.65 | \$ (4,315,338.55) | 10.39%       |
| Receipts Over(Under) Expenditures            |            | 587,965.52   |                 |                   |              |
| Unencumbered Cash, Beginning                 | _          | 856,650.94   |                 |                   |              |
| Unencumbered Cash, Ending                    | <u> </u>   | 1,444,616.46 |                 |                   |              |

## General Fund 2015-2018









# **General Fund 2015-2016**





# **General Fund 2017-2018**





#### CITY OF CONCORDIA, KANSAS LIBRARY FUND - 735

|                                   |     |          |                 | Cu | rrent Year |         |             |          |  |
|-----------------------------------|-----|----------|-----------------|----|------------|---------|-------------|----------|--|
|                                   |     |          |                 |    |            |         | Variance -  |          |  |
|                                   | A   | ctual    | Actual          |    |            |         | Over        | % Budget |  |
|                                   | Fel | oruary   | YTD             |    | Budget     | (Under) |             | Used     |  |
| Cash Receipts                     |     |          |                 |    |            |         |