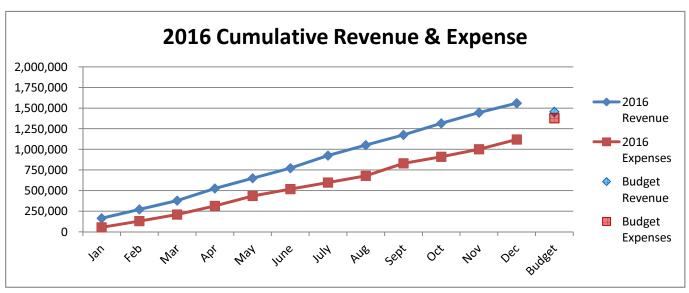

=</b> 0.50.00) | 0.0004   |  |  |  |  |
| Subject to Budget                   | 77,939.39    | 207,285.08                              | \$ 2,223,254.00 | \$ (2,015,968.92)         | 9.32%    |  |  |  |  |
| Receipts Over(Under) Expenditures   |              | 112,395.83                              |                 |                           |          |  |  |  |  |
| Unencumbered Cash, Beginning        |              | 746,133.17                              |                 |                           |          |  |  |  |  |
| Unencumbered Cash, Ending           |              | \$ 858,529.00                           |                 |                           |          |  |  |  |  |

# Water & Sewer Operating Fund 2015-2018









# Water & Sewer Operating Fund 2016 vs 2015





# Water & Sewer Operating Fund 2018 vs 2017





#### CITY OF CONCORDIA, KANSAS GAS FUND - 650

|                                   |                |                | Cui | rrent Year |                   |          |
|-----------------------------------|----------------|----------------|-----|------------|-------------------|----------|
|                                   | <br>           |                |     |            | Variance -        |          |
|                                   | Actual         | Actual         |     |            | Over              | % Budget |
|                                   | February       | YTD            |     | Budget     | (Under)           | Used     |
| Cash Receipts                     |                | <br>_          |     |            |