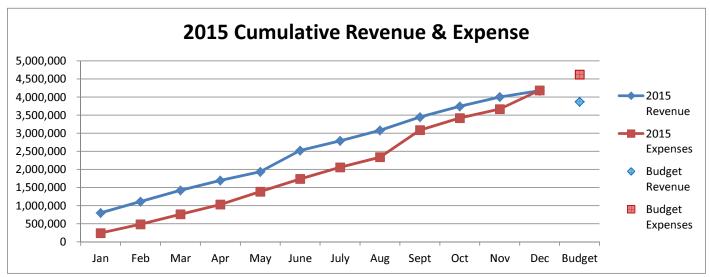

_          |              | 39,257.65       | (39,257.65)       |              |
| Total Expenditures and Transfers             |            |              |                 |                   |              |
| Subject to Budget                            | 257,364.28 | 506,587.81   | \$ 4,876,917.65 | \$ (4,315,338.55) | 10.39%       |
| Receipts Over(Under) Expenditures            |            | 587,965.52   |                 |                   |              |
| Unencumbered Cash, Beginning                 | _          | 856,650.94   |                 |                   |              |
| Unencumbered Cash, Ending                    | <u> </u>   | 1,444,616.46 |                 |                   |              |

## General Fund 2015-2018









# **General Fund 2015-2016**





# **General Fund 2017-2018**





#### CITY OF CONCORDIA, KANSAS LIBRARY FUND - 735

|                                   |     |          |                 | Cu | rrent Year |         |             |          |  |
|-----------------------------------|-----|----------|-----------------|----|------------|---------|-------------|----------|--|
|                                   |     |          |                 |    |            |         | Variance -  |          |  |
|                                   | A   | ctual    | Actual          |    |            |         | Over        | % Budget |  |
|                                   | Fel | oruary   | YTD             |    | Budget     | (Under) |             | Used     |  |
| Cash Receipts                     |     |          |