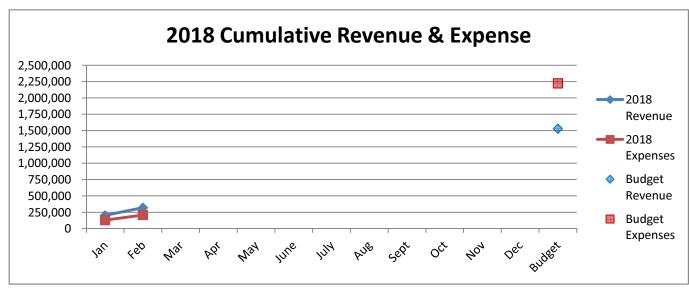

to Budget                   | 77,939.39    | 207,285.08                              | \$ 2,223,254.00 | \$ (2,015,968.92)         | 9.32%    |  |  |  |  |
| Receipts Over(Under) Expenditures   |              | 112,395.83                              |                 |                           |          |  |  |  |  |
| Unencumbered Cash, Beginning        |              | 746,133.17                              |                 |                           |          |  |  |  |  |
| Unencumbered Cash, Ending           |              | \$ 858,529.00                           |                 |                           |          |  |  |  |  |

# Water & Sewer Operating Fund 2015-2018









# Water & Sewer Operating Fund 2016 vs 2015





# Water & Sewer Operating Fund 2018 vs 2017





#### CITY OF CONCORDIA, KANSAS GAS FUND - 650

|                                   |                |                | Cui | rrent Year |                   |          |
|-----------------------------------|----------------|----------------|-----|------------|-------------------|----------|
|                                   | <br>           |                |     |            | Variance -        |          |
|                                   | Actual         | Actual         |     |            | Over              | % Budget |
|                                   | February       | YTD            |     | Budget     | (Under)           | Used     |
| Cash Receipts                     |                | <br>_          |     |            | _                 |          |
| Charges for Ser