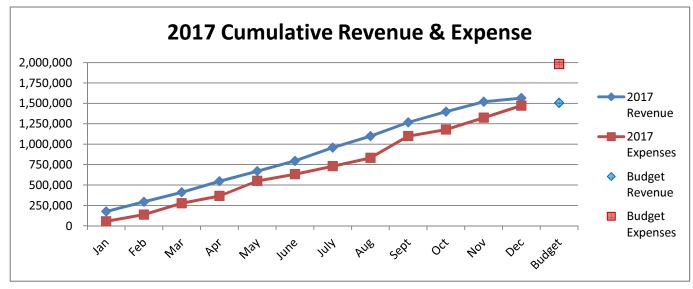

o Budget                   | 77,939.39    | 207,285.08                              | \$ 2,223,254.00 | \$ (2,015,968.92)         | 9.32%    |  |  |  |  |
| Receipts Over(Under) Expenditures   |              | 112,395.83                              |                 |                           |          |  |  |  |  |
| Unencumbered Cash, Beginning        |              | 746,133.17                              |                 |                           |          |  |  |  |  |
| Unencumbered Cash, Ending           |              | \$ 858,529.00                           |                 |                           |          |  |  |  |  |

# Water & Sewer Operating Fund 2015-2018









# Water & Sewer Operating Fund 2016 vs 2015





# Water & Sewer Operating Fund 2018 vs 2017





#### CITY OF CONCORDIA, KANSAS GAS FUND - 650

|                                   |                |                | Cui | rrent Year |                   |          |
|-----------------------------------|----------------|----------------|-----|------------|-------------------|----------|
|                                   | <br>           |                |     |            | Variance -        |          |
|                                   | Actual         | Actual         |     |            | Over              | % Budget |
|                                   | February       | YTD            |     | Budget     | (Under)           | Used     |
| Cash Receipts                     |                | <br>_          |     |            | _                 |          |
| Charges for Servi