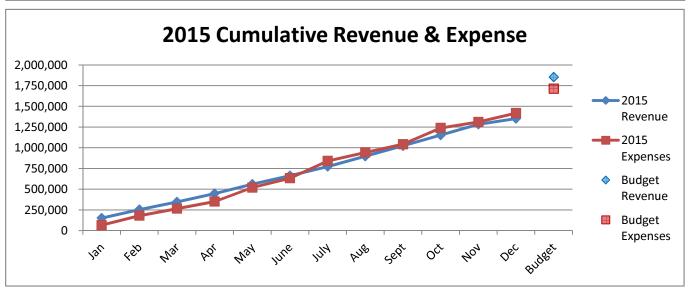

/b> 0.50.00) | 0.0004   |  |  |  |  |
| Subject to Budget                   | 77,939.39    | 207,285.08                              | \$ 2,223,254.00 | \$ (2,015,968.92)         | 9.32%    |  |  |  |  |
| Receipts Over(Under) Expenditures   |              | 112,395.83                              |                 |                           |          |  |  |  |  |
| Unencumbered Cash, Beginning        |              | 746,133.17                              |                 |                           |          |  |  |  |  |
| Unencumbered Cash, Ending           |              | \$ 858,529.00                           |                 |                           |          |  |  |  |  |

# Water & Sewer Operating Fund 2015-2018









# Water & Sewer Operating Fund 2016 vs 2015





# Water & Sewer Operating Fund 2018 vs 2017





#### CITY OF CONCORDIA, KANSAS GAS FUND - 650

|                                   |                |                | Cui | rrent Year |                   |          |
|-----------------------------------|----------------|----------------|-----|------------|-------------------|----------|
|                                   | <br>           |                |     |            | Variance -        |          |
|                                   | Actual         | Actual         |     |            | Over              | % Budget |
|                                   | February       | YTD            |     | Budget     | (Under)           | Used     |
| Cash Receipts                     |                | <br>_          |     |            | _