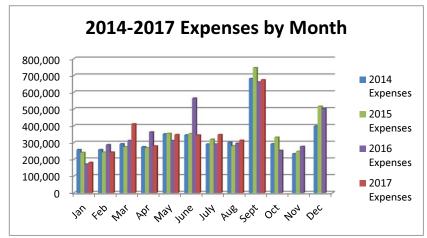

## Summary of Revenues & Expenditures - Actual and Budget (Budgeted Funds Only)

For the Year to Date September 30, 2017

| Funds                       | Certified<br>Budget | Adjustments for<br>Qualifying<br>Budget Credits | Total<br>Budget for<br>Comparison | Current Year<br>Actual | Variance -<br>Over<br>(Under) |
|-----------------------------|---------------------|-------------------------------------------------|-----------------------------------|------------------------|-------------------------------|
| REVENUES                    |                     |                                                 |                                   |                        |                               |
| General Fund                | \$ 4,036,324.00     | \$ -                                            | \$ 4,036,324.00                   | \$ 3,337,932.17        | \$ (698,391.83)               |
| Special Revenue Funds:      |                     |                                                 |                                   |                        |                               |
| Library                     | 162,139.00          | -                                               | 162,139.00                        | 154,541.56             | (7,597.44)                    |
| Library Employee Benefits   | 41,521.00           | -                                               | 41,521.00                         | 39,476.19              | (2,044.81)                    |
| Industrial Development      | 54,129.00           | -                                               | 54,129.00                         | 52,340.77              | (1,788.23)                    |
| Special Highway             | 137,850.00          | -                                               | 137,850.00                        | 114,193.35             | (23,656.65)                   |
| 911 PSAP                    | 62,000.00           | -                                               | 62,000.00                         | 45,953.40              | (16,046.60)                   |
| Special Park and Recreation | 12,274.00           | -                                               | 12,274.00                         | 11,870.08              | (403.92)                      |
| Debt Service Funds:         |                     |                                                 |                                   |                        |                               |
| Bond and Interest           | 517,763.00          | -                                               | 517,763.00                        | 587,055.73             | 69,292.73                     |
| Tax Increment               | 805,364.00          | -                                               | 805,364.00                        | 787,412.65             | (17,951.35)                   |
| Enterprise Funds:           |                     |                                                 |                                   |                        |                               |
| Water & Sewer Operating     | 1,505,200.00        | -                                               | 1,505,200.00                      | 1,266,399.91           | (238,800.09)                  |
| Gas                         | 57,975.00           | -                                               | 57,975.00                         | 13,661.60              | (44,313.40)                   |
| EXPENDITURES                |                     |                                                 |                                   |                        |                               |
| General Fund                | \$ 4,649,135.00     | \$ 82,468.37                                    | \$ 4,731,603.37                   | \$ 3,147,544.64        | \$ (1,584,058.73)             |
| Special Revenue Funds:      |                     |                                                 |                                   |                        |                               |
| Library                     | 168,673.00          | -                                               | 168,673.00                        | 156,567.80             | (12,105.20)                   |
| Library Employee Benefits   | 43,121.00           | -                                               | 43,121.00                         | 39,713.03              | (3,407.97)                    |
| Industrial Development      | 61,000.00           | -                                               | 61,000.00                         | 54,000.00              | (7,000.00)                    |
| Special Highway             | 259,269.00          | -                                               | 259,269.00                        | 163,648.60             | (95,620.40)                   |
| 911 PSAP                    | 184,712.00          | -                                               | 184,712.00                        | 62,260.27              | (122,451.73)                  |
| Special Park and Recreation | 41,594.00           | -                                               | 41,594.00                         | 4,915.00               | (36,679.00)                   |
| Debt Service Funds:         |                     |                                                 |                                   |                        |                               |
| Bond and Interest           | 815,188.00          | -                                               | 815,188.00                        | 632,512.67             | (182,675.33)                  |
| Tax Increment               | 825,375.00          | -                                               | 825,375.00                        | 769,527.50             | (55,847.50)                   |
| Enterprise Funds:           |                     |                                                 |                                   |                        |                               |
| Water & Sewer Operating     | 1,967,119.00        | 12,050.14                                       | 1,979,169.14                      | 1,098,149.71           | (881,019.43)                  |
| Gas                         | 58,000.00           | -                                               | 58,000.00                         | 8,262.50               | (49,737.50)                   |