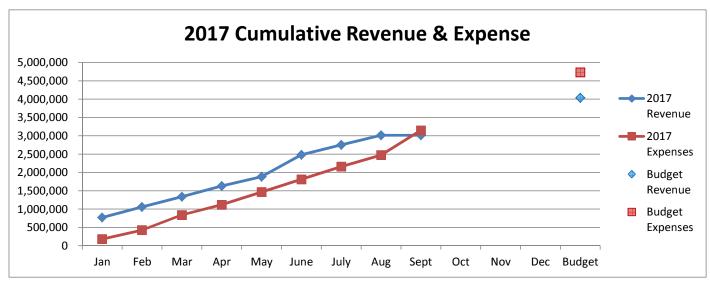

## Summary of Revenues & Expenditures - Actual and Budget (Budgeted Funds Only)

For the Year to Date September 30, 2017

| Funds                       | Certified<br>Budget | Adjustments for<br>Qualifying<br>Budget Credits | Total<br>Budget for<br>Comparison | Current Year<br>Actual | Variance -<br>Over<br>(Under) |
|-----------------------------|---------------------|-------------------------------------------------|-----------------------------------|------------------------|-------------------------------|
| REVENUES                    |                     |                                                 |                                   |                        |                               |
| General Fund                | \$ 4,036,324.00     | \$ -                                            | \$ 4,036,324.00                   | \$ 3,337,932.17        | \$ (698,391.83)               |
| Special Revenue Funds:      |                     |                                                 |                                   |                        |                               |
| Library                     | 162,139.00          | -                                               | 162,139.00                        | 154,541.56             | (7,597.44)                    |
| Library Employee Benefits   | 41,521.00           | -                                               | 41,521.00                         | 39,476.19              | (2,044.81)                    |
| Industrial Development      | 54,129.00           | -                                               | 54,129.00                         | 52,340.77              | (1,788.23)                    |
| Special Highway             | 137,850.00          | -                                               | 137,850.00                        | 114,193.35             | (23,656.65)                   |
| 911 PSAP                    | 62,000.00           | -                                               | 62,000.00                         | 45,953.40              | (16,046.60)                   |
| Special Park and Recreation | 12,274.00           | -                                               | 12,274.00                         | 11,870.08              | (403.92)                      |
| Debt Service Funds:         |                     |                                                 |                                   |                        |                               |
| Bond and Interest           | 517,763.00          | -                                               | 517,763.00                        | 587,055.73             | 69,292.73                     |
| Tax Increment               | 805,364.00          | -                                               | 805,364.00                        | 787,412.65             | (17,951.35)                   |
| Enterprise Funds:           |                     |                                                 |                                   |                        |                               |
| Water & Sewer Operating     | 1,505,200.00        | -                                               | 1,505,200.00                      | 1,266,399.91           | (238,800.09)                  |
| Gas                         | 57,975.00           | -                                               | 57,975.00                         | 13,661.60              | (44,313.40)                   |
| EXPENDITURES                |                     |                                                 |                                   |                        |                               |
| General Fund                | \$ 4,649,135.00     | \$ 82,468.37                                    | \$ 4,731,603.37                   | \$ 3,147,544.64        | \$ (1,584,058.73)             |
| Special Revenue Funds:      |                     |                                                 |                                   |                        |                               |
| Library                     | 168,673.00          | -                                               | 168,673.00                        | 156,567.80             | (12,105.20)                   |
| Library Employee Benefits   | 43,121.00           | -                                               | 43,121.00                         | 39,713.03              | (3,407.97)                    |
| Industrial Development      | 61,000.00           | -                                               | 61,000.00                         | 54,000.00              | (7,000.00)                    |
| Special Highway             | 259,269.00          | -                                               | 259,269.00                        | 163,648.60             | (95,620.40)                   |
| 911 PSAP                    | 184,712.00          | -                                               | 184,712.00                        | 62,260.27              | (122,451.73)                  |
| Special Park and Recreation | 41,594.00           | -                                               | 41,594.00                         | 4,915.00               | (36,679.00)                   |
| Debt Service Funds:         |                     |                                                 |                                   |                        |                               |
| Bond and Interest           | 815,188.00          | -                                               | 815,188.00                        | 632,512.67             | (182,675.33)                  |
| Tax Increment               | 825,375.00          | -                                               | 825,375.00                        | 769,527.50             | (55,847.50)                   |
| Enterprise Funds:           |                     |                                                 |                                   |                        |                               |
| Water & Sewer Operating     | 1,967,119.00        | 12,050.14                                       | 1,979,169.14                      | 1,098,149.71           | (881,019.43)                  |
| Gas                         | 58,000.00           | -                                               | 58,000.00                         | 8,262.50               | (49,737.50)                   |