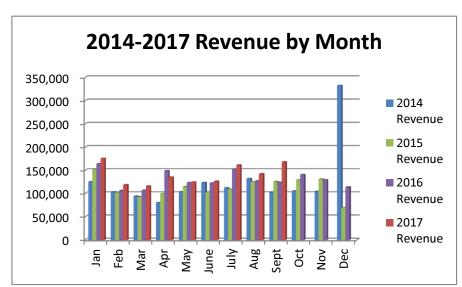

#### Summary of Cash Receipts, Expenditures, and Unencumbered Cash For the Year to Date September 30, 2017

|                                       |     |                 |                     |                    |    |               |    | Add         |    |              |    |              |
|---------------------------------------|-----|-----------------|---------------------|--------------------|----|---------------|----|-------------|----|--------------|----|--------------|
|                                       |     | Beginning       |                     |                    |    | Ending        | Er | ncumbrances |    | Subtract     | С  | ash Balance  |
|                                       |     | Unencumbered    | Cash                |                    | U  | nencumbered   | a  | nd Accounts |    | Accounts     | S  | eptember 30  |
| Funds                                 |     | Cash Balances   | Receipts            | Expenditures       |    | Cash Balances |    | Payable     | ]  | Receivable   |    | 2017         |
| BUDGETED FUNDS                        |     |                 |                     |                    |    |               |    |             |    |              |    |              |
| General Fund                          | 100 | \$ 836,989.64   | \$<br>3,337,932.17  | \$<br>3,147,544.64 | \$ | 1,027,377.17  | \$ | (144.59)    | \$ | (36,382.54)  | \$ | 990,850.04   |
| Library                               | 735 | 10,525.03       | 154,541.56          | 156,567.80         |    | 8,498.79      |    | -           |    | -            |    | 8,498.79     |
| Library Employee Benefits             | 736 | 2,458.63        | 39,476.19           | 39,713.03          |    | 2,221.79      |    | -           |    | -            |    | 2,221.79     |
| Industrial Development                | 203 | 6,485.81        | 52,340.77           | 54,000.00          |    | 4,826.58      |    | -           |    | -            |    | 4,826.58     |
| Special Highway                       | 205 | 153,660.94      | 114,193.35          | 163,648.60         |    | 104,205.69    |    | -           |    | -            |    | 104,205.69   |
| 911 PSAP                              | 244 | 112,714.51      | 45,953.40           | 62,260.27          |    | 96,407.64     |    | -           |    | -            |    | 96,407.64    |
| Special Park and Recreation           | 217 | 24,753.37       | 11,870.08           | 4,915.00           |    | 31,708.45     |    | -           |    | -            |    | 31,708.45    |
| Bond and Interest                     | 301 | 318,565.90      | 587,055.73          | 632,512.67         |    | 273,108.96    |    | -           |    | -            |    | 273,108.96   |
| Tax Increment                         | 303 | 14,523.13       | 787,412.65          | 769,527.50         |    | 32,408.28     |    | -           |    | -            |    | 32,408.28    |
| Water & Sewer Operating               | 601 | 653,360.35      | 1,266,399.91        | 1,098,149.71       |    | 821,610.55    |    | 29,700.00   |    | (107,037.75) |    | 744,272.80   |
| Gas                                   | 650 | 3,177.51        | 13,661.60           | 8,262.50           |    | 8,576.61      |    | -           |    | -            |    | 8,576.61     |
| NON-BUDGETED FUNDS                    |     |                 |                     |                    |    |               |    |             |    |              |    |              |
| Computer Equipment Replacement        | 221 | 8,281.30        | 10,000.00           | 7,905.92           |    | 10,375.38     |    | -           |    | -            |    | 10,375.38    |
| Special Equipment Reserve             | 222 | 117,620.76      | 149,505.34          | 117,507.28         |    | 149,618.82    |    | -           |    | -            |    | 149,618.82   |
| Civil Asset Forfeiture                | 207 | -               | 2,893.22            | 2,893.22           |    | -             |    | -           |    | -            |    | -            |
| Continuing Economic Development Grant | 750 | 526,597.27      | 19,053.71           | -                  |    | 545,650.98    |    | -           |    | (1,638.00)   |    | 544,012.98   |
| Fire Department Grants & Donations    | 250 | 5,467.40        | 6,148.50            | 10,120.64          |    | 1,495.26      |    | -           |    | -            |    | 1,495.26     |
| Recreation Grant and Donations        | 290 | 16,456.00       | 4,100.00            | 16,222.20          |    | 4,333.80      |    | -           |    | -            |    | 4,333.80     |
| Police Dept Grants & Donations        | 255 | 25.00           | 943.00              | 910.72             |    | 57.28         |    | -           |    | -            |    | 57.28        |
| T.I.F Project                         | 444 | 16,467.22       | 102,125.12          | 80,040.00          |    | 38,552.34     |    | -           |    | -            |    | 38,552.34    |
| Capital Improvement Project           | 450 | 218,092.86      | 882,345.81          | 618,445.27         |    | 481,993.40    |    | -           |    | -            |    | 481,993.40   |
| Wastewater Treatment Facility         | 451 | 522,342.94      | 2,576,030.90        | 71,845.00          |    | 3,026,528.84  |    | -           |    | (22,368.65)  |    | 3,004,160.19 |
| Cafeteria Plan                        | 725 | 19,454.75       | 16,274.24           | 18,456.98          |    | 17,272.01     |    | -           |    | -            |    | 17,272.01    |
| Cemetery Endowment                    | 270 | 40,564.33       | 161.24              | -                  |    | 40,725.57     |    | -           |    | -            |    | 40,725.57    |
| Small Animal Trust                    | 260 | 30,402.26       | 2,880.71            | 3,000.00           |    | 30,282.97     |    | -           |    | -            |    | 30,282.97    |
| Total Primary Government (Excluding   | _   |                 |                     |                    |    |               |    |             |    |              |    |              |
| Agency Funds)                         |     | \$ 3,658,986.91 | \$<br>10,183,299.20 | \$<br>7,084,448.95 | \$ | 6,757,837.16  | \$ | 29,555.41   | \$ | (167,426.94) | \$ | 6,619,965.63 |

## Summary of Revenues & Expenditures - Actual and Budget (Budgeted Funds Only)

For the Year to Date September 30, 2017

| Funds                       | Certified<br>Budget | Adjustments for<br>Qualifying<br>Budget Credits | Total<br>Budget for<br>Comparison | Current Year<br>Actual | Variance -<br>Over<br>(Under) |
|-----------------------------|---------------------|-------------------------------------------------|-----------------------------------|------------------------|-------------------------------|
| REVENUES                    |                     |                                                 |                                   |                        |                               |
| General Fund                | \$ 4,036,324.00     | \$ -                                            | \$ 4,036,324.00                   | \$ 3,337,932.17        | \$ (698,391.83)               |
| Special Revenue Funds:      |                     |                                                 |                                   |                        |                               |
| Library                     | 162,139.00          | -                                               | 162,139.00                        | 154,541.56             | (7,597.44)                    |
| Library Employee Benefits   | 41,521.00           | -                                               | 41,521.00                         | 39,476.19              | (2,044.81)                    |
| Industrial Development      | 54,129.00           | -                                               | 54,129.00                         | 52,340.77              | (1,788.23)                    |
| Special Highway             | 137,850.00          | -                                               | 137,850.00                        | 114,193.35             | (23,656.65)                   |
| 911 PSAP                    | 62,000.00           | -                                               | 62,000.00                         | 45,953.40              | (16,046.60)                   |
| Special Park and Recreation | 12,274.00           | -                                               | 12,274.00                         | 11,870.08              | (403.92)                      |
| Debt Service Funds:         |                     |                                                 |                                   |                        |                               |
| Bond and Interest           | 517,763.00          | -                                               | 517,763.00                        | 587,055.73             | 69,292.73                     |
| Tax Increment               | 805,364.00          | -                                               | 805,364.00                        | 787,412.65             | (17,951.35)                   |
| Enterprise Funds:           |                     |                                                 |                                   |                        |                               |
| Water & Sewer Operating     | 1,505,200.00        | -                                               | 1,505,200.00                      | 1,266,399.91           | (238,800.09)                  |
| Gas                         | 57,975.00           | -                                               | 57,975.00                         | 13,661.60              | (44,313.40)                   |
| EXPENDITURES                |                     |                                                 |                                   |                        |                               |
| General Fund                | \$ 4,649,135.00     | \$ 82,468.37                                    | \$ 4,731,603.37                   | \$ 3,147,544.64        | \$ (1,584,058.73)             |
| Special Revenue Funds:      |                     |                                                 |                                   |                        |                               |
| Library                     | 168,673.00          | -                                               | 168,673.00                        | 156,567.80             | (12,105.20)                   |
| Library Employee Benefits   | 43,121.00           | -                                               | 43,121.00                         | 39,713.03              | (3,407.97)                    |
| Industrial Development      | 61,000.00           | -                                               | 61,000.00                         | 54,000.00              | (7,000.00)                    |
| Special Highway             | 259,269.00          | -                                               | 259,269.00                        | 163,648.60             | (95,620.40)                   |
| 911 PSAP                    | 184,712.00          | -                                               | 184,712.00                        | 62,260.27              | (122,451.73)                  |
| Special Park and Recreation | 41,594.00           | -                                               | 41,594.00                         | 4,915.00               | (36,679.00)                   |
| Debt Service Funds:         |                     |                                                 |                                   |                        |                               |
| Bond and Interest           | 815,188.00          | -                                               | 815,188.00                        | 632,512.67             | (182,675.33)                  |
| Tax Increment               | 825,375.00          | -                                               | 825,375.00                        | 769,527.50             | (55,847.50)                   |
| Enterprise Funds:           |                     |                                                 |                                   |                        |                               |
| Water & Sewer Operating     | 1,967,119.00        | 12,050.14                                       | 1,979,169.14                      | 1,098,149.71           | (881,019.43)                  |
| Gas                         | 58,000.00           | -                                               | 58,000.00                         | 8,262.50               | (49,737.50)                   |