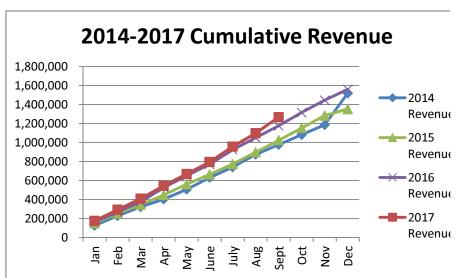

#### Summary of Cash Receipts, Expenditures, and Unencumbered Cash For the Year to Date September 30, 2017

|                                       |     |                 |                     |                    |    |               |    | Add         |    |              |    |              |
|---------------------------------------|-----|-----------------|---------------------|--------------------|----|---------------|----|-------------|----|--------------|----|--------------|
|                                       |     | Beginning       |                     |                    |    | Ending        | Er | ncumbrances |    | Subtract     | С  | ash Balance  |
|                                       |     | Unencumbered    | Cash                |                    | U  | nencumbered   | a  | nd Accounts |    | Accounts     | S  | eptember 30  |
| Funds                                 |     | Cash Balances   | Receipts            | Expenditures       |    | Cash Balances |    | Payable     | ]  | Receivable   |    | 2017         |
| BUDGETED FUNDS                        |     |                 |                     |                    |    |               |    |             |    |              |    |              |
| General Fund                          | 100 | \$ 836,989.64   | \$<br>3,337,932.17  | \$<br>3,147,544.64 | \$ | 1,027,377.17  | \$ | (144.59)    | \$ | (36,382.54)  | \$ | 990,850.04   |
| Library                               | 735 | 10,525.03       | 154,541.56          | 156,567.80         |    | 8,498.79      |    | -           |    | -            |    | 8,498.79     |
| Library Employee Benefits             | 736 | 2,458.63        | 39,476.19           | 39,713.03          |    | 2,221.79      |    | -           |    | -            |    | 2,221.79     |
| Industrial Development                | 203 | 6,485.81        | 52,340.77           | 54,000.00          |    | 4,826.58      |    | -           |    | -            |    | 4,826.58     |
| Special Highway                       | 205 | 153,660.94      | 114,193.35          | 163,648.60         |    | 104,205.69    |    | -           |    | -            |    | 104,205.69   |
| 911 PSAP                              | 244 | 112,714.51      | 45,953.40           | 62,260.27          |    | 96,407.64     |    | -           |    | -            |    | 96,407.64    |
| Special Park and Recreation           | 217 | 24,753.37       | 11,870.08           | 4,915.00           |    | 31,708.45     |    | -           |    | -            |    | 31,708.45    |
| Bond and Interest                     | 301 | 318,565.90      | 587,055.73          | 632,512.67         |    | 273,108.96    |    | -           |    | -            |    | 273,108.96   |
| Tax Increment                         | 303 | 14,523.13       | 787,412.65          | 769,527.50         |    | 32,408.28     |    | -           |    | -            |    | 32,408.28    |
| Water & Sewer Operating               | 601 | 653,360.35      | 1,266,399.91        | 1,098,149.71       |    | 821,610.55    |    | 29,700.00   |    | (107,037.75) |    | 744,272.80   |
| Gas                                   | 650 | 3,177.51        | 13,661.60           | 8,262.50           |    | 8,576.61      |    | -           |    | -            |    | 8,576.61     |
| NON-BUDGETED FUNDS                    |     |                 |                     |                    |    |               |    |             |    |              |    |              |
| Computer Equipment Replacement        | 221 | 8,281.30        | 10,000.00           | 7,905.92           |    | 10,375.38     |    | -           |    | -            |    | 10,375.38    |
| Special Equipment Reserve             | 222 | 117,620.76      | 149,505.34          | 117,507.28         |    | 149,618.82    |    | -           |    | -            |    | 149,618.82   |
| Civil Asset Forfeiture                | 207 | -               | 2,893.22            | 2,893.22           |    | -             |    | -           |    | -            |    | -            |
| Continuing Economic Development Grant | 750 | 526,597.27      | 19,053.71           | -                  |    | 545,650.98    |    | -           |    | (1,638.00)   |    | 544,012.98   |
| Fire Department Grants & Donations    | 250 | 5,467.40        | 6,148.50            | 10,120.64          |    | 1,495.26      |    | -           |    | -            |    | 1,495.26     |
| Recreation Grant and Donations        | 290 | 16,456.00       | 4,100.00            | 16,222.20          |    | 4,333.80      |    | -           |    | -            |    | 4,333.80     |
| Police Dept Grants & Donations        | 255 | 25.00           | 943.00              | 910.72             |    | 57.28         |    | -           |    | -            |    | 57.28        |
| T.I.F Project                         | 444 | 16,467.22       | 102,125.12          | 80,040.00          |    | 38,552.34     |    | -           |    | -            |    | 38,552.34    |
| Capital Improvement Project           | 450 | 218,092.86      | 882,345.81          | 618,445.27         |    | 481,993.40    |    | -           |    | -            |    | 481,993.40   |
| Wastewater Treatment Facility         | 451 | 522,342.94      | 2,576,030.90        | 71,845.00          |    | 3,026,528.84  |    | -           |    | (22,368.65)  |    | 3,004,160.19 |
| Cafeteria Plan                        | 725 | 19,454.75       | 16,274.24           | 18,456.98          |    | 17,272.01     |    | -           |    | -            |    | 17,272.01    |
| Cemetery Endowment                    | 270 | 40,564.33       | 161.24              | -                  |    | 40,725.57     |    | -           |    | -            |    | 40,725.57    |
| Small Animal Trust                    | 260 | 30,402.26       | 2,880.71            | 3,000.00           |    | 30,282.97     |    | -           |    | -            |    | 30,282.97    |
| Total Primary Government (Excluding   | _   |                 |                     |                    |    |               |    |             |    |              |    |              |
| Agency Funds)                         |     | \$ 3,658,986.91 | \$<br>10,183,299.20 | \$<br>7,084,448.95 | \$ | 6,757,837.16  | \$ | 29,555.41   | \$ | (167,426.94) | \$ | 6,619,965.63 |

## Summary of Revenues & Expenditures - Actual and Budget (Budgeted Funds Only)

For the Year to Date September 30, 2017

| Funds                       | Certified<br>Budget | Adjustments for<br>Qualifying<br>Budget Credits | Total<br>Budget for<br>Comparison | Current Year<br>Actual | Variance -<br>Over<br>(Under) |
|-----------------------------|---------------------|-------------------------------------------------|-----------------------------------|------------------------|-------------------------------|
| REVENUES                    |                     |                                                 |                                   |                        |                               |
| General Fund                | \$ 4,036,324.00     | \$ -                                            | \$ 4,036,324.00                   | \$ 3,337,932.17        | \$ (698,391.83)               |
| Special Revenue Funds:      |                     |                                                 |                                   |                        |                               |
| Library                     | 162,139.00          | -                                               | 162,139.00                        | 154,541.56             | (7,597.44)                    |
| Library Employee Benefits   | 41,521.00           | -                                               | 41,521.00                         | 39,476.19              | (2,044.81)                    |
| Industrial Development      | 54,129.00           | -                                               | 54,129.00                         | 52,340.77              | (1,788.23)                    |
| Special Highway             | 137,850.00          | -                                               | 137,850.00                        | 114,193.35             | (23,656.65)                   |
| 911 PSAP                    | 62,000.00           | -                                               | 62,000.00                         | 45,953.40              | (16,046.60)                   |
| Special Park and Recreation | 12,274.00           | -                                               | 12,274.00                         | 11,870.08              | (403.92)                      |
| Debt Service Funds:         |                     |                                                 |                                   |                        |                               |
| Bond and Interest           | 517,763.00          | -                                               | 517,763.00                        | 587,055.73             | 69,292.73                     |
| Tax Increment               | 805,364.00          | -                                               | 805,364.00                        | 787,412.65             | (17,951.35)                   |
| Enterprise Funds:           |                     |                                                 |                                   |                        |                               |
| Water & Sewer Operating     | 1,505,200.00        | -                                               | 1,505,200.00                      | 1,266,399.91           | (238,800.09)                  |
| Gas                         | 57,975.00           | -                                               | 57,975.00                         | 13,661.60              | (44,313.40)                   |
| EXPENDITURES                |                     |                                                 |                                   |                        |                               |
| General Fund                | \$ 4,649,135.00     | \$ 82,468.37                                    | \$ 4,731,603.37                   | \$ 3,147,544.64        | \$ (1,584,058.73)             |
| Special Revenue Funds:      |                     |                                                 |                                   |                        |                               |
| Library                     | 168,673.00          | -                                               | 168,673.00                        | 156,567.80             | (12,105.20)                   |
| Library Employee Benefits   | 43,121.00           | -                                               | 43,121.00                         | 39,713.03              | (3,407.97)                    |
| Industrial Development      | 61,000.00           | -                                               | 61,000.00                         | 54,000.00              | (7,000.00)                    |
| Special Highway             | 259,269.00          | -                                               | 259,269.00                        | 163,648.60             | (95,620.40)                   |
| 911 PSAP                    | 184,712.00          | -                                               | 184,712.00                        | 62,260.27              | (122,451.73)                  |
| Special Park and Recreation | 41,594.00           | -                                               | 41,594.00                         | 4,915.00               | (36,679.00)                   |
| Debt Service Funds:         |                     |                                                 |                                   |                        |                               |
| Bond and Interest           | 815,188.00          | -                                               | 815,188.00                        | 632,512.67             | (182,675.33)                  |
| Tax Increment               | 825,375.00          | -                                               | 825,375.00                        | 769,527.50             | (55,847.50)                   |
| Enterprise Funds:           |                     |                                                 |                                   |                        |                               |
| Water & Sewer Operating     | 1,967,119.00        | 12,050.14                                       | 1,979,169.14                      | 1,098,149.71           | (881,019.43)                  |
| Gas                         | 58,000.00           | -                                               | 58,000.00                         | 8,262.50               | (49,737.50)                   |