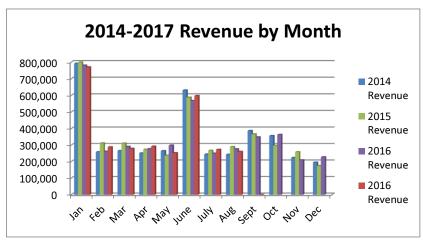

## Summary of Revenues & Expenditures - Actual and Budget (Budgeted Funds Only)

For the Year to Date September 30, 2017

| Funds                       | Certified<br>Budget | Adjustments for<br>Qualifying<br>Budget Credits | Total<br>Budget for<br>Comparison | Current Year<br>Actual | Variance -<br>Over<br>(Under) |
|-----------------------------|---------------------|-------------------------------------------------|-----------------------------------|------------------------|-------------------------------|
| REVENUES                    |                     |                                                 |                                   |                        |                               |
| General Fund                | \$ 4,036,324.00     | \$ -                                            | \$ 4,036,324.00                   | \$ 3,337,932.17        | \$ (698,391.83)               |
| Special Revenue Funds:      |                     |                                                 |                                   |                        |                               |
| Library                     | 162,139.00          | -                                               | 162,139.00                        | 154,541.56             | (7,597.44)                    |
| Library Employee Benefits   | 41,521.00           | -                                               | 41,521.00                         | 39,476.19              | (2,044.81)                    |
| Industrial Development      | 54,129.00           | -                                               | 54,129.00                         | 52,340.77              | (1,788.23)                    |
| Special Highway             | 137,850.00          | -                                               | 137,850.00                        | 114,193.35             | (23,656.65)                   |
| 911 PSAP                    | 62,000.00           | -                                               | 62,000.00                         | 45,953.40              | (16,046.60)                   |
| Special Park and Recreation | 12,274.00           | -                                               | 12,274.00                         | 11,870.08              | (403.92)                      |
| Debt Service Funds:         |                     |                                                 |                                   |                        |                               |
| Bond and Interest           | 517,763.00          | -                                               | 517,763.00                        | 587,055.73             | 69,292.73                     |
| Tax Increment               | 805,364.00          | -                                               | 805,364.00                        | 787,412.65             | (17,951.35)                   |
| Enterprise Funds:           |                     |                                                 |                                   |                        |                               |
| Water & Sewer Operating     | 1,505,200.00        | -                                               | 1,505,200.00                      | 1,266,399.91           | (238,800.09)                  |
| Gas                         | 57,975.00           | -                                               | 57,975.00                         | 13,661.60              | (44,313.40)                   |
| EXPENDITURES                |                     |                                                 |                                   |                        |                               |
| General Fund                | \$ 4,649,135.00     | \$ 82,468.37                                    | \$ 4,731,603.37                   | \$ 3,147,544.64        | \$ (1,584,058.73)             |
| Special Revenue Funds:      |                     |                                                 |                                   |                        |                               |
| Library                     | 168,673.00          | -                                               | 168,673.00                        | 156,567.80             | (12,105.20)                   |
| Library Employee Benefits   | 43,121.00           | -                                               | 43,121.00                         | 39,713.03              | (3,407.97)                    |
| Industrial Development      | 61,000.00           | -                                               | 61,000.00                         | 54,000.00              | (7,000.00)                    |
| Special Highway             | 259,269.00          | -                                               | 259,269.00                        | 163,648.60             | (95,620.40)                   |
| 911 PSAP                    | 184,712.00          | -                                               | 184,712.00                        | 62,260.27              | (122,451.73)                  |
| Special Park and Recreation | 41,594.00           | -                                               | 41,594.00                         | 4,915.00               | (36,679.00)                   |
| Debt Service Funds:         |                     |                                                 |                                   |                        |                               |
| Bond and Interest           | 815,188.00          | -                                               | 815,188.00                        | 632,512.67             | (182,675.33)                  |
| Tax Increment               | 825,375.00          | -                                               | 825,375.00                        | 769,527.50             | (55,847.50)                   |
| Enterprise Funds:           |                     |                                                 |                                   |                        |                               |
| Water & Sewer Operating     | 1,967,119.00        | 12,050.14                                       | 1,979,169.14                      | 1,098,149.71           | (881,019.43)                  |
| Gas                         | 58,000.00           | -                                               | 58,000.00                         | 8,262.50               | (49,737.50)                   |