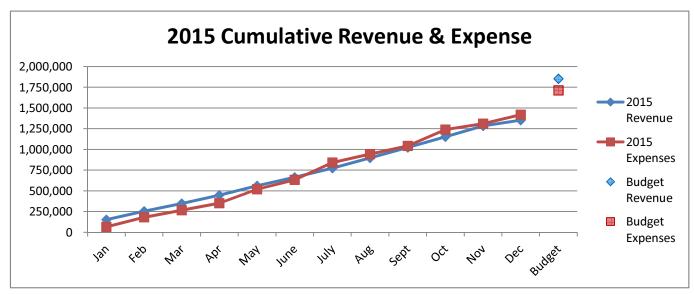

## Summary of Revenues & Expenditures - Actual and Budget (Budgeted Funds Only)

For the Year to Date September 30, 2017

| Funds                       | Certified<br>Budget | Adjustments for<br>Qualifying<br>Budget Credits | Total<br>Budget for<br>Comparison | Current Year<br>Actual | Variance -<br>Over<br>(Under) |
|-----------------------------|---------------------|-------------------------------------------------|-----------------------------------|------------------------|-------------------------------|
| REVENUES                    |                     |                                                 |                                   |                        |                               |
| General Fund                | \$ 4,036,324.00     | \$ -                                            | \$ 4,036,324.00                   | \$ 3,337,932.17        | \$ (698,391.83)               |
| Special Revenue Funds:      |                     |                                                 |                                   |                        |                               |
| Library                     | 162,139.00          | -                                               | 162,139.00                        | 154,541.56             | (7,597.44)                    |
| Library Employee Benefits   | 41,521.00           | -                                               | 41,521.00                         | 39,476.19              | (2,044.81)                    |
| Industrial Development      | 54,129.00           | -                                               | 54,129.00                         | 52,340.77              | (1,788.23)                    |
| Special Highway             | 137,850.00          | -                                               | 137,850.00                        | 114,193.35             | (23,656.65)                   |
| 911 PSAP                    | 62,000.00           | -                                               | 62,000.00                         | 45,953.40              | (16,046.60)                   |
| Special Park and Recreation | 12,274.00           | -                                               | 12,274.00                         | 11,870.08              | (403.92)                      |
| Debt Service Funds:         |                     |                                                 |                                   |                        |                               |
| Bond and Interest           | 517,763.00          | -                                               | 517,763.00                        | 587,055.73             | 69,292.73                     |
| Tax Increment               | 805,364.00          | -                                               | 805,364.00                        | 787,412.65             | (17,951.35)                   |
| Enterprise Funds:           |                     |                                                 |                                   |                        |                               |
| Water & Sewer Operating     | 1,505,200.00        | -                                               | 1,505,200.00                      | 1,266,399.91           | (238,800.09)                  |
| Gas                         | 57,975.00           | -                                               | 57,975.00                         | 13,661.60              | (44,313.40)                   |
| EXPENDITURES                |                     |                                                 |                                   |                        |                               |
| General Fund                | \$ 4,649,135.00     | \$ 82,468.37                                    | \$ 4,731,603.37                   | \$ 3,147,544.64        | \$ (1,584,058.73)             |
| Special Revenue Funds:      |                     |                                                 |                                   |                        |                               |
| Library                     | 168,673.00          | -                                               | 168,673.00                        | 156,567.80             | (12,105.20)                   |
| Library Employee Benefits   | 43,121.00           | -                                               | 43,121.00                         | 39,713.03              | (3,407.97)                    |
| Industrial Development      | 61,000.00           | -                                               | 61,000.00                         | 54,000.00              | (7,000.00)                    |
| Special Highway             | 259,269.00          | -                                               | 259,269.00                        | 163,648.60             | (95,620.40)                   |
| 911 PSAP                    | 184,712.00          | -                                               | 184,712.00                        | 62,260.27              | (122,451.73)                  |
| Special Park and Recreation | 41,594.00           | -                                               | 41,594.00                         | 4,915.00               | (36,679.00)                   |
| Debt Service Funds:         |                     |                                                 |                                   |                        |                               |
| Bond and Interest           | 815,188.00          | -                                               | 815,188.00                        | 632,512.67             | (182,675.33)                  |
| Tax Increment               | 825,375.00          | -                                               | 825,375.00                        | 769,527.50             | (55,847.50)                   |
| Enterprise Funds:           |                     |                                                 |                                   |                        |                               |
| Water & Sewer Operating     | 1,967,119.00        | 12,050.14                                       | 1,979,169.14                      | 1,098,149.71           | (881,019.43)                  |
| Gas                         | 58,000.00           | -                                               | 58,000.00                         | 8,262.50               | (49,737.50)                   |