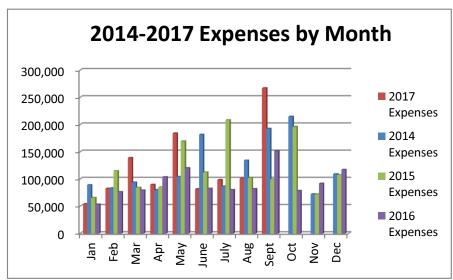

## Summary of Revenues & Expenditures - Actual and Budget (Budgeted Funds Only)

For the Year to Date September 30, 2017

| Funds                       | Certified<br>Budget | Adjustments for<br>Qualifying<br>Budget Credits | Total<br>Budget for<br>Comparison | Current Year<br>Actual | Variance -<br>Over<br>(Under) |
|-----------------------------|---------------------|-------------------------------------------------|-----------------------------------|------------------------|-------------------------------|
| REVENUES                    |                     |                                                 |                                   |                        |                               |
| General Fund                | \$ 4,036,324.00     | \$ -                                            | \$ 4,036,324.00                   | \$ 3,337,932.17        | \$ (698,391.83)               |
| Special Revenue Funds:      |                     |                                                 |                                   |                        |                               |
| Library                     | 162,139.00          | -                                               | 162,139.00                        | 154,541.56             | (7,597.44)                    |
| Library Employee Benefits   | 41,521.00           | -                                               | 41,521.00                         | 39,476.19              | (2,044.81)                    |
| Industrial Development      | 54,129.00           | -                                               | 54,129.00                         | 52,340.77              | (1,788.23)                    |
| Special Highway             | 137,850.00          | -                                               | 137,850.00                        | 114,193.35             | (23,656.65)                   |
| 911 PSAP                    | 62,000.00           | -                                               | 62,000.00                         | 45,953.40              | (16,046.60)                   |
| Special Park and Recreation | 12,274.00           | -                                               | 12,274.00                         | 11,870.08              | (403.92)                      |
| Debt Service Funds:         |                     |                                                 |                                   |                        |                               |
| Bond and Interest           | 517,763.00          | -                                               | 517,763.00                        | 587,055.73             | 69,292.73                     |
| Tax Increment               | 805,364.00          | -                                               | 805,364.00                        | 787,412.65             | (17,951.35)                   |
| Enterprise Funds:           |                     |                                                 |                                   |                        |                               |
| Water & Sewer Operating     | 1,505,200.00        | -                                               | 1,505,200.00                      | 1,266,399.91           | (238,800.09)                  |
| Gas                         | 57,975.00           | -                                               | 57,975.00                         | 13,661.60              | (44,313.40)                   |
| EXPENDITURES                |                     |                                                 |                                   |                        |                               |
| General Fund                | \$ 4,649,135.00     | \$ 82,468.37                                    | \$ 4,731,603.37                   | \$ 3,147,544.64        | \$ (1,584,058.73)             |
| Special Revenue Funds:      |                     |                                                 |                                   |                        |                               |
| Library                     | 168,673.00          | -                                               | 168,673.00                        | 156,567.80             | (12,105.20)                   |
| Library Employee Benefits   | 43,121.00           | -                                               | 43,121.00                         | 39,713.03              | (3,407.97)                    |
| Industrial Development      | 61,000.00           | -                                               | 61,000.00                         | 54,000.00              | (7,000.00)                    |
| Special Highway             | 259,269.00          | -                                               | 259,269.00                        | 163,648.60             | (95,620.40)                   |
| 911 PSAP                    | 184,712.00          | -                                               | 184,712.00                        | 62,260.27              | (122,451.73)                  |
| Special Park and Recreation | 41,594.00           | -                                               | 41,594.00                         | 4,915.00               | (36,679.00)                   |
| Debt Service Funds:         |                     |                                                 |                                   |                        |                               |
| Bond and Interest           | 815,188.00          | -                                               | 815,188.00                        | 632,512.67             | (182,675.33)                  |
| Tax Increment               | 825,375.00          | -                                               | 825,375.00                        | 769,527.50             | (55,847.50)                   |
| Enterprise Funds:           |                     |                                                 |                                   |                        |                               |
| Water & Sewer Operating     | 1,967,119.00        | 12,050.14                                       | 1,979,169.14                      | 1,098,149.71           | (881,019.43)                  |
| Gas                         | 58,000.00           | -                                               | 58,000.00                         | 8,262.50               | (49,737.50)                   |