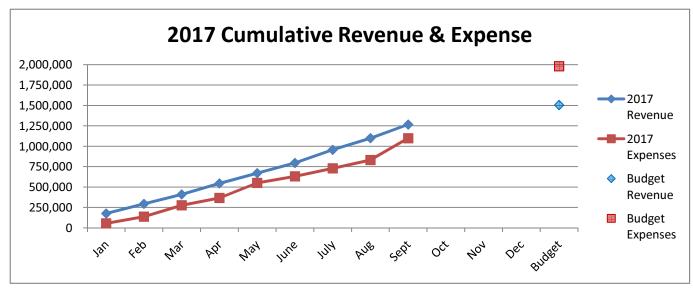

## Summary of Revenues & Expenditures - Actual and Budget (Budgeted Funds Only)

For the Year to Date September 30, 2017

| Funds                       | Certified<br>Budget | Adjustments for<br>Qualifying<br>Budget Credits | Total<br>Budget for<br>Comparison | Current Year<br>Actual | Variance -<br>Over<br>(Under) |
|-----------------------------|---------------------|-------------------------------------------------|-----------------------------------|------------------------|-------------------------------|
| REVENUES                    |                     |                                                 |                                   |                        |                               |
| General Fund                | \$ 4,036,324.00     | \$ -                                            | \$ 4,036,324.00                   | \$ 3,337,932.17        | \$ (698,391.83)               |
| Special Revenue Funds:      |                     |                                                 |                                   |                        |                               |
| Library                     | 162,139.00          | -                                               | 162,139.00                        | 154,541.56             | (7,597.44)                    |
| Library Employee Benefits   | 41,521.00           | -                                               | 41,521.00                         | 39,476.19              | (2,044.81)                    |
| Industrial Development      | 54,129.00           | -                                               | 54,129.00                         | 52,340.77              | (1,788.23)                    |
| Special Highway             | 137,850.00          | -                                               | 137,850.00                        | 114,193.35             | (23,656.65)                   |
| 911 PSAP                    | 62,000.00           | -                                               | 62,000.00                         | 45,953.40              | (16,046.60)                   |
| Special Park and Recreation | 12,274.00           | -                                               | 12,274.00                         | 11,870.08              | (403.92)                      |
| Debt Service Funds:         |                     |                                                 |                                   |                        |                               |
| Bond and Interest           | 517,763.00          | -                                               | 517,763.00                        | 587,055.73             | 69,292.73                     |
| Tax Increment               | 805,364.00          | -                                               | 805,364.00                        | 787,412.65             | (17,951.35)                   |
| Enterprise Funds:           |                     |                                                 |                                   |                        |                               |
| Water & Sewer Operating     | 1,505,200.00        | -                                               | 1,505,200.00                      | 1,266,399.91           | (238,800.09)                  |
| Gas                         | 57,975.00           | -                                               | 57,975.00                         | 13,661.60              | (44,313.40)                   |
| EXPENDITURES                |                     |                                                 |                                   |                        |                               |
| General Fund                | \$ 4,649,135.00     | \$ 82,468.37                                    | \$ 4,731,603.37                   | \$ 3,147,544.64        | \$ (1,584,058.73)             |
| Special Revenue Funds:      |                     |                                                 |                                   |                        |                               |
| Library                     | 168,673.00          | -                                               | 168,673.00                        | 156,567.80             | (12,105.20)                   |
| Library Employee Benefits   | 43,121.00           | -                                               | 43,121.00                         | 39,713.03              | (3,407.97)                    |
| Industrial Development      | 61,000.00           | -                                               | 61,000.00                         | 54,000.00              | (7,000.00)                    |
| Special Highway             | 259,269.00          | -                                               | 259,269.00                        | 163,648.60             | (95,620.40)                   |
| 911 PSAP                    | 184,712.00          | -                                               | 184,712.00                        | 62,260.27              | (122,451.73)                  |
| Special Park and Recreation | 41,594.00           | -                                               | 41,594.00                         | 4,915.00               | (36,679.00)                   |
| Debt Service Funds:         |                     |                                                 |                                   |                        |                               |
| Bond and Interest           | 815,188.00          | -                                               | 815,188.00                        | 632,512.67             | (182,675.33)                  |
| Tax Increment               | 825,375.00          | -                                               | 825,375.00                        | 769,527.50             | (55,847.50)                   |
| Enterprise Funds:           |                     |                                                 |                                   |                        |                               |
| Water & Sewer Operating     | 1,967,119.00        | 12,050.14                                       | 1,979,169.14                      | 1,098,149.71           | (881,019.43)                  |
| Gas                         | 58,000.00           | -                                               | 58,000.00                         | 8,262.50               | (49,737.50)                   |