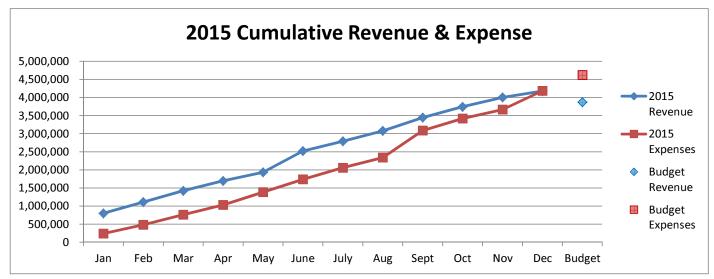

|          |
| Total Expenditures and Transfers    | -          |                 | 02,100.01       | (02),100.01       |          |
| Subject to Budget                   | 674,181.75 | 3,147,544.64    | \$ 4,731,603.37 | \$ (1,559,657.01) | 66.52%   |
| Receipts Over(Under) Expenditures   |            | 190,387.53      |                 |                   |          |
|                                     |            | 836,989.64      |                 |                   |          |
| Unencumbered Cash, Beginning        | _          | <u> </u>        |                 |                   |          |
| Unencumbered Cash, Ending           | =          | \$ 1,027,377.17 |                 |                   |          |

## **General Fund 2014-2017**









# General Fund 2014-2015





**General Fund 2016-2017** 





#### CITY OF CONCORDIA, KANSAS LIBRARY FUND - 735

|                                   |             |                  | Cu | rrent Year |                   |          |
|-----------------------------------|-------------|------------------|----|------------|-------------------|----------|
|                                   |             |                  |    |            | Variance -        |          |
|                                   | Actual      | Actual           |    |            | Over              | % Budget |
|                                   | September   | <br>YTD          |    | Budget     | (Under)           | Used     |
| Cash Receipts                     |             |                  |    |            |                   |