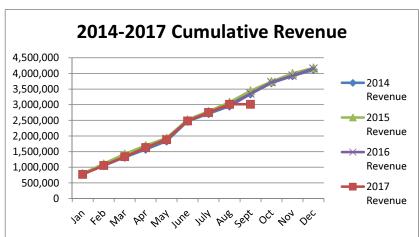

## Summary of Revenues & Expenditures - Actual and Budget (Budgeted Funds Only)

For the Year to Date September 30, 2017

| Funds                       | Certified<br>Budget | Adjustments for<br>Qualifying<br>Budget Credits | Total<br>Budget for<br>Comparison | Current Year<br>Actual | Variance -<br>Over<br>(Under) |
|-----------------------------|---------------------|-------------------------------------------------|-----------------------------------|------------------------|-------------------------------|
| REVENUES                    |                     |                                                 |                                   |                        |                               |
| General Fund                | \$ 4,036,324.00     | \$ -                                            | \$ 4,036,324.00                   | \$ 3,337,932.17        | \$ (698,391.83)               |
| Special Revenue Funds:      |                     |                                                 |                                   |                        |                               |
| Library                     | 162,139.00          | -                                               | 162,139.00                        | 154,541.56             | (7,597.44)                    |
| Library Employee Benefits   | 41,521.00           | -                                               | 41,521.00                         | 39,476.19              | (2,044.81)                    |
| Industrial Development      | 54,129.00           | -                                               | 54,129.00                         | 52,340.77              | (1,788.23)                    |
| Special Highway             | 137,850.00          | -                                               | 137,850.00                        | 114,193.35             | (23,656.65)                   |
| 911 PSAP                    | 62,000.00           | -                                               | 62,000.00                         | 45,953.40              | (16,046.60)                   |
| Special Park and Recreation | 12,274.00           | -                                               | 12,274.00                         | 11,870.08              | (403.92)                      |
| Debt Service Funds:         |                     |                                                 |                                   |                        |                               |
| Bond and Interest           | 517,763.00          | -                                               | 517,763.00                        | 587,055.73             | 69,292.73                     |
| Tax Increment               | 805,364.00          | -                                               | 805,364.00                        | 787,412.65             | (17,951.35)                   |
| Enterprise Funds:           |                     |                                                 |                                   |                        |                               |
| Water & Sewer Operating     | 1,505,200.00        | -                                               | 1,505,200.00                      | 1,266,399.91           | (238,800.09)                  |
| Gas                         | 57,975.00           | -                                               | 57,975.00                         | 13,661.60              | (44,313.40)                   |
| EXPENDITURES                |                     |                                                 |                                   |                        |                               |
| General Fund                | \$ 4,649,135.00     | \$ 82,468.37                                    | \$ 4,731,603.37                   | \$ 3,147,544.64        | \$ (1,584,058.73)             |
| Special Revenue Funds:      |                     |                                                 |                                   |                        |                               |
| Library                     | 168,673.00          | -                                               | 168,673.00                        | 156,567.80             | (12,105.20)                   |
| Library Employee Benefits   | 43,121.00           | -                                               | 43,121.00                         | 39,713.03              | (3,407.97)                    |
| Industrial Development      | 61,000.00           | -                                               | 61,000.00                         | 54,000.00              | (7,000.00)                    |
| Special Highway             | 259,269.00          | -                                               | 259,269.00                        | 163,648.60             | (95,620.40)                   |
| 911 PSAP                    | 184,712.00          | -                                               | 184,712.00                        | 62,260.27              | (122,451.73)                  |
| Special Park and Recreation | 41,594.00           | -                                               | 41,594.00                         | 4,915.00               | (36,679.00)                   |
| Debt Service Funds:         |                     |                                                 |                                   |                        |                               |
| Bond and Interest           | 815,188.00          | -                                               | 815,188.00                        | 632,512.67             | (182,675.33)                  |
| Tax Increment               | 825,375.00          | -                                               | 825,375.00                        | 769,527.50             | (55,847.50)                   |
| Enterprise Funds:           |                     |                                                 |                                   |                        |                               |
| Water & Sewer Operating     | 1,967,119.00        | 12,050.14                                       | 1,979,169.14                      | 1,098,149.71           | (881,019.43)                  |
| Gas                         | 58,000.00           | -                                               | 58,000.00                         | 8,262.50               | (49,737.50)                   |