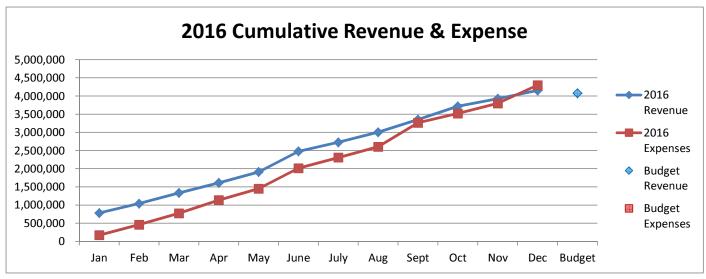

and Transfers    | -          |                 | 02,100.01       | (02),100.01       |          |
| Subject to Budget                   | 674,181.75 | 3,147,544.64    | \$ 4,731,603.37 | \$ (1,559,657.01) | 66.52%   |
| Receipts Over(Under) Expenditures   |            | 190,387.53      |                 |                   |          |
|                                     |            | 836,989.64      |                 |                   |          |
| Unencumbered Cash, Beginning        | _          | <u> </u>        |                 |                   |          |
| Unencumbered Cash, Ending           | =          | \$ 1,027,377.17 |                 |                   |          |

## **General Fund 2014-2017**









# General Fund 2014-2015





**General Fund 2016-2017** 





#### CITY OF CONCORDIA, KANSAS LIBRARY FUND - 735

|                                   |             |                  | Cu | rrent Year |                   |          |
|-----------------------------------|-------------|------------------|----|------------|-------------------|----------|
|                                   |             |                  |    |            | Variance -        |          |
|                                   | Actual      | Actual           |    |            | Over              | % Budget |
|                                   | September   | <br>YTD          |    | Budget     | (Under)           | Used     |
| Cash Receipts                     |             |                  |    |            |                   |          |
| Taxes and Shared Revenue