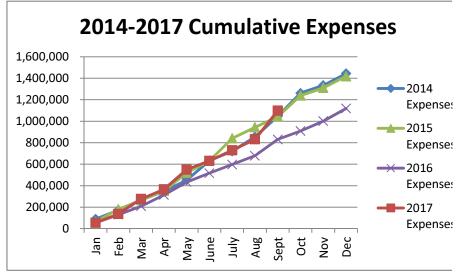

## Summary of Revenues & Expenditures - Actual and Budget (Budgeted Funds Only)

For the Year to Date September 30, 2017

| Funds                       | Certified<br>Budget | Adjustments for<br>Qualifying<br>Budget Credits | Total<br>Budget for<br>Comparison | Current Year<br>Actual | Variance -<br>Over<br>(Under) |
|-----------------------------|---------------------|-------------------------------------------------|-----------------------------------|------------------------|-------------------------------|
| REVENUES                    |                     |                                                 |                                   |                        |                               |
| General Fund                | \$ 4,036,324.00     | \$ -                                            | \$ 4,036,324.00                   | \$ 3,337,932.17        | \$ (698,391.83)               |
| Special Revenue Funds:      |                     |                                                 |                                   |                        |                               |
| Library                     | 162,139.00          | -                                               | 162,139.00                        | 154,541.56             | (7,597.44)                    |
| Library Employee Benefits   | 41,521.00           | -                                               | 41,521.00                         | 39,476.19              | (2,044.81)                    |
| Industrial Development      | 54,129.00           | -                                               | 54,129.00                         | 52,340.77              | (1,788.23)                    |
| Special Highway             | 137,850.00          | -                                               | 137,850.00                        | 114,193.35             | (23,656.65)                   |
| 911 PSAP                    | 62,000.00           | -                                               | 62,000.00                         | 45,953.40              | (16,046.60)                   |
| Special Park and Recreation | 12,274.00           | -                                               | 12,274.00                         | 11,870.08              | (403.92)                      |
| Debt Service Funds:         |                     |                                                 |                                   |                        |                               |
| Bond and Interest           | 517,763.00          | -                                               | 517,763.00                        | 587,055.73             | 69,292.73                     |
| Tax Increment               | 805,364.00          | -                                               | 805,364.00                        | 787,412.65             | (17,951.35)                   |
| Enterprise Funds:           |                     |                                                 |                                   |                        |                               |
| Water & Sewer Operating     | 1,505,200.00        | -                                               | 1,505,200.00                      | 1,266,399.91           | (238,800.09)                  |
| Gas                         | 57,975.00           | -                                               | 57,975.00                         | 13,661.60              | (44,313.40)                   |
| EXPENDITURES                |                     |                                                 |                                   |                        |                               |
| General Fund                | \$ 4,649,135.00     | \$ 82,468.37                                    | \$ 4,731,603.37                   | \$ 3,147,544.64        | \$ (1,584,058.73)             |
| Special Revenue Funds:      |                     |                                                 |                                   |                        |                               |
| Library                     | 168,673.00          | -                                               | 168,673.00                        | 156,567.80             | (12,105.20)                   |
| Library Employee Benefits   | 43,121.00           | -                                               | 43,121.00                         | 39,713.03              | (3,407.97)                    |
| Industrial Development      | 61,000.00           | -                                               | 61,000.00                         | 54,000.00              | (7,000.00)                    |
| Special Highway             | 259,269.00          | -                                               | 259,269.00                        | 163,648.60             | (95,620.40)                   |
| 911 PSAP                    | 184,712.00          | -                                               | 184,712.00                        | 62,260.27              | (122,451.73)                  |
| Special Park and Recreation | 41,594.00           | -                                               | 41,594.00                         | 4,915.00               | (36,679.00)                   |
| Debt Service Funds:         |                     |                                                 |                                   |                        |                               |
| Bond and Interest           | 815,188.00          | -                                               | 815,188.00                        | 632,512.67             | (182,675.33)                  |
| Tax Increment               | 825,375.00          | -                                               | 825,375.00                        | 769,527.50             | (55,847.50)                   |
| Enterprise Funds:           |                     |                                                 |                                   |                        |                               |
| Water & Sewer Operating     | 1,967,119.00        | 12,050.14                                       | 1,979,169.14                      | 1,098,149.71           | (881,019.43)                  |
| Gas                         | 58,000.00           | -                                               | 58,000.00                         | 8,262.50               | (49,737.50)                   |