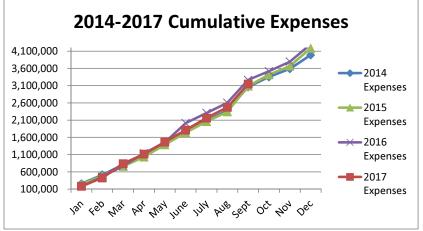

## Summary of Revenues & Expenditures - Actual and Budget (Budgeted Funds Only)

For the Year to Date September 30, 2017

| Funds                       | Certified<br>Budget | Adjustments for<br>Qualifying<br>Budget Credits | Total<br>Budget for<br>Comparison | Current Year<br>Actual | Variance -<br>Over<br>(Under) |
|-----------------------------|---------------------|-------------------------------------------------|-----------------------------------|------------------------|-------------------------------|
| REVENUES                    |                     |                                                 |                                   |                        |                               |
| General Fund                | \$ 4,036,324.00     | \$ -                                            | \$ 4,036,324.00                   | \$ 3,337,932.17        | \$ (698,391.83)               |
| Special Revenue Funds:      |                     |                                                 |                                   |                        |                               |
| Library                     | 162,139.00          | -                                               | 162,139.00                        | 154,541.56             | (7,597.44)                    |
| Library Employee Benefits   | 41,521.00           | -                                               | 41,521.00                         | 39,476.19              | (2,044.81)                    |
| Industrial Development      | 54,129.00           | -                                               | 54,129.00                         | 52,340.77              | (1,788.23)                    |
| Special Highway             | 137,850.00          | -                                               | 137,850.00                        | 114,193.35             | (23,656.65)                   |
| 911 PSAP                    | 62,000.00           | -                                               | 62,000.00                         | 45,953.40              | (16,046.60)                   |
| Special Park and Recreation | 12,274.00           | -                                               | 12,274.00                         | 11,870.08              | (403.92)                      |
| Debt Service Funds:         |                     |                                                 |                                   |                        |                               |
| Bond and Interest           | 517,763.00          | -                                               | 517,763.00                        | 587,055.73             | 69,292.73                     |
| Tax Increment               | 805,364.00          | -                                               | 805,364.00                        | 787,412.65             | (17,951.35)                   |
| Enterprise Funds:           |                     |                                                 |                                   |                        |                               |
| Water & Sewer Operating     | 1,505,200.00        | -                                               | 1,505,200.00                      | 1,266,399.91           | (238,800.09)                  |
| Gas                         | 57,975.00           | -                                               | 57,975.00                         | 13,661.60              | (44,313.40)                   |
| EXPENDITURES                |                     |                                                 |                                   |                        |                               |
| General Fund                | \$ 4,649,135.00     | \$ 82,468.37                                    | \$ 4,731,603.37                   | \$ 3,147,544.64        | \$ (1,584,058.73)             |
| Special Revenue Funds:      |                     |                                                 |                                   |                        |                               |
| Library                     | 168,673.00          | -                                               | 168,673.00                        | 156,567.80             | (12,105.20)                   |
| Library Employee Benefits   | 43,121.00           | -                                               | 43,121.00                         | 39,713.03              | (3,407.97)                    |
| Industrial Development      | 61,000.00           | -                                               | 61,000.00                         | 54,000.00              | (7,000.00)                    |
| Special Highway             | 259,269.00          | -                                               | 259,269.00                        | 163,648.60             | (95,620.40)                   |
| 911 PSAP                    | 184,712.00          | -                                               | 184,712.00                        | 62,260.27              | (122,451.73)                  |
| Special Park and Recreation | 41,594.00           | -                                               | 41,594.00                         | 4,915.00               | (36,679.00)                   |
| Debt Service Funds:         |                     |                                                 |                                   |                        |                               |
| Bond and Interest           | 815,188.00          | -                                               | 815,188.00                        | 632,512.67             | (182,675.33)                  |
| Tax Increment               | 825,375.00          | -                                               | 825,375.00                        | 769,527.50             | (55,847.50)                   |
| Enterprise Funds:           |                     |                                                 |                                   |                        |                               |
| Water & Sewer Operating     | 1,967,119.00        | 12,050.14                                       | 1,979,169.14                      | 1,098,149.71           | (881,019.43)                  |
| Gas                         | 58,000.00           | -                                               | 58,000.00                         | 8,262.50               | (49,737.50)                   |