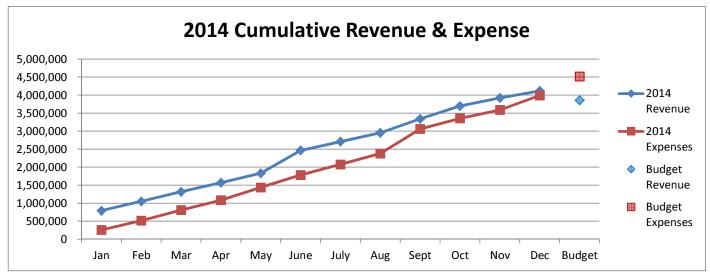

|
| Total Expenditures and Transfers    | -          |                 | 02,100.01       | (02),100.01       |          |
| Subject to Budget                   | 674,181.75 | 3,147,544.64    | \$ 4,731,603.37 | \$ (1,559,657.01) | 66.52%   |
| Receipts Over(Under) Expenditures   |            | 190,387.53      |                 |                   |          |
|                                     |            | 836,989.64      |                 |                   |          |
| Unencumbered Cash, Beginning        | _          | <u> </u>        |                 |                   |          |
| Unencumbered Cash, Ending           | =          | \$ 1,027,377.17 |                 |                   |          |

## **General Fund 2014-2017**









# General Fund 2014-2015





**General Fund 2016-2017** 





#### CITY OF CONCORDIA, KANSAS LIBRARY FUND - 735

|                                   |             |                  | Cu | rrent Year |                   |          |
|-----------------------------------|-------------|------------------|----|------------|-------------------|----------|
|                                   |             |                  |    |            | Variance -        |          |
|                                   | Actual      | Actual           |    |            | Over              | % Budget |
|                                   | September   | <br>YTD          |    | Budget     | (Under)           | Used     |
| Cash Receipts                     |             |                  |    |            |                   |