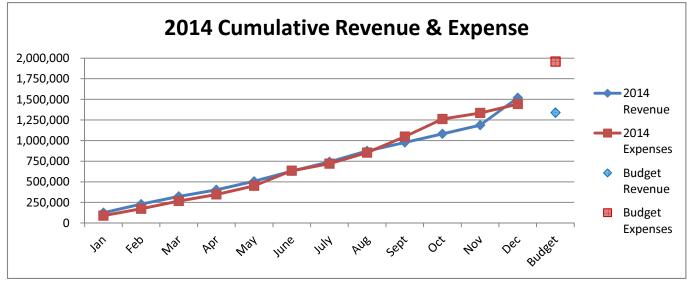

|  |
| Subject to Budget                   | 80,590.8     | 8    | 1,178,740.59 | \$ 1,979,169.14 | \$         | (800,428.55) | 59.56%   |  |  |
| 5 6                                 | ·            |      |              | <u> </u>        |            |              |          |  |  |
| Receipts Over(Under) Expenditures   |              |      | 218,607.03   |                 |            |              |          |  |  |
| Unencumbered Cash, Beginning        |              |      | 653,360.35   |                 |            |              |          |  |  |
| Unencumbered Cash, Ending           |              | \$   | 871,967.38   |                 |            |              |          |  |  |

## Water & Sewer Operating Fund 2014-2017



# Water & Sewer Operating Fund 2015 vs 2014





# Water & Sewer Operating Fund 2017 vs 2016





#### CITY OF CONCORDIA, KANSAS GAS FUND - 650

#### Statement of Cash Receipts and Expenditures - Actual and Budget

|                                   |           |                | Cu | rrent Year |         | Current Year |          |  |  |  |  |  |
|-----------------------------------|-----------|----------------|----|------------|---------|--------------|----------|--|--|--|--|--|
|                                   |           |                |    |            |         | Variance -   |          |  |  |  |  |  |
|                                   | Actual    | Actual         |    |            |         | Over         | % Budget |  |  |  |  |  |
|                                   | October   | YTD            |    | Budget     | (Un