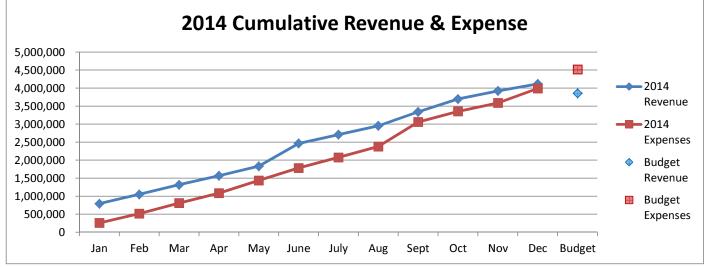

|  |
| Total Expenditures and Transfers    | _            |                |                    |                        |          |  |  |  |  |  |  |
| Subject to Budget                   | 253,774.04   | 3,401,318.68   | \$ 4,737,418.37 \$ | 6 (1,312,897.59)       | 71.80%   |  |  |  |  |  |  |
| Receipts Over(Under) Expenditures   |              | 304,033.16     |                    |                        |          |  |  |  |  |  |  |
| Unencumbered Cash, Beginning        |              | 836,989.64     |                    |                        |          |  |  |  |  |  |  |
| Unencumbered Cash, Ending           | 4            | 5 1,141,022.80 |                    |                        |          |  |  |  |  |  |  |

### General Fund 2014-2017



## General Fund 2014-2015





## General Fund 2016-2017





#### CITY OF CONCORDIA, KANSAS LIBRARY FUND - 735

#### Statement of Cash Receipts and Expenditures - Actual and Budget

|                                   |           |                  | Cu | rrent Year |         |             |          |  |
|-----------------------------------|-----------|------------------|----|------------|---------|-------------|----------|--|
|                                   |           |                  |    |            |         | Variance -  |          |  |
|                                   | Actual    | Actual           |    |            |         | Over        | % Budget |  |
|                                   | October   | <br>YTD          |    | Budget     | (Under) |             | Used     |  |
| Cash Receipts