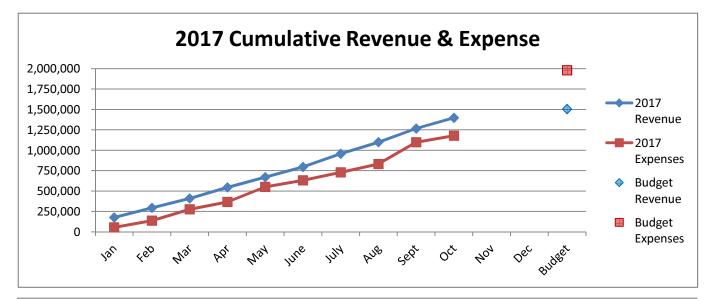

80,590.8     | 8    | 1,178,740.59 | \$ 1,979,169.14 | \$         | (800,428.55) | 59.56%   |  |  |
| 5 6                                 | ·            |      |              | <u> </u>        |            |              |          |  |  |
| Receipts Over(Under) Expenditures   |              |      | 218,607.03   |                 |            |              |          |  |  |
| Unencumbered Cash, Beginning        |              |      | 653,360.35   |                 |            |              |          |  |  |
| Unencumbered Cash, Ending           |              | \$   | 871,967.38   |                 |            |              |          |  |  |

## Water & Sewer Operating Fund 2014-2017



# Water & Sewer Operating Fund 2015 vs 2014





# Water & Sewer Operating Fund 2017 vs 2016





#### CITY OF CONCORDIA, KANSAS GAS FUND - 650

#### Statement of Cash Receipts and Expenditures - Actual and Budget

|                                   |           |                | Cu | rrent Year |         | Current Year |          |  |  |  |  |  |
|-----------------------------------|-----------|----------------|----|------------|---------|--------------|----------|--|--|--|--|--|
|                                   |           |                |    |            |         | Variance -   |          |  |  |  |  |  |
|                                   | Actual    | Actual         |    |            |         | Over         | % Budget |  |  |  |  |  |
|                                   | October   | YTD            |    | Budget     | (Under) |              | Used     |  |  |  |  |  |