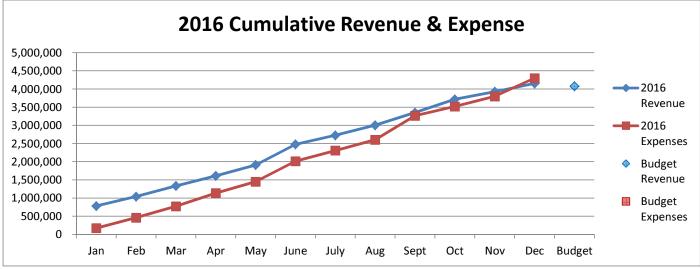

ransfers    | _            |                |                    |                        |          |  |  |  |  |  |  |
| Subject to Budget                   | 253,774.04   | 3,401,318.68   | \$ 4,737,418.37 \$ | 6 (1,312,897.59)       | 71.80%   |  |  |  |  |  |  |
| Receipts Over(Under) Expenditures   |              | 304,033.16     |                    |                        |          |  |  |  |  |  |  |
| Unencumbered Cash, Beginning        |              | 836,989.64     |                    |                        |          |  |  |  |  |  |  |
| Unencumbered Cash, Ending           | 4            | 5 1,141,022.80 |                    |                        |          |  |  |  |  |  |  |

### General Fund 2014-2017



## General Fund 2014-2015





## General Fund 2016-2017





#### CITY OF CONCORDIA, KANSAS LIBRARY FUND - 735

#### Statement of Cash Receipts and Expenditures - Actual and Budget

|                                   |           |                  | Cu | rrent Year |         |             |          |  |
|-----------------------------------|-----------|------------------|----|------------|---------|-------------|----------|--|
|                                   |           |                  |    |            |         | Variance -  |          |  |
|                                   | Actual    | Actual           |    |            |         | Over        | % Budget |  |
|                                   | October   | <br>YTD          |    | Budget     | (Under) |             | Used     |  |
| Cash Receipts                     |           |