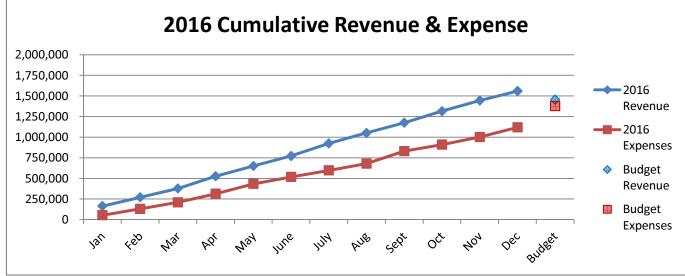

,590.8     | 8    | 1,178,740.59 | \$ 1,979,169.14 | \$         | (800,428.55) | 59.56%   |  |  |
| 5 6                                 | ·            |      |              | <u> </u>        |            |              |          |  |  |
| Receipts Over(Under) Expenditures   |              |      | 218,607.03   |                 |            |              |          |  |  |
| Unencumbered Cash, Beginning        |              |      | 653,360.35   |                 |            |              |          |  |  |
| Unencumbered Cash, Ending           |              | \$   | 871,967.38   |                 |            |              |          |  |  |

## Water & Sewer Operating Fund 2014-2017



# Water & Sewer Operating Fund 2015 vs 2014





# Water & Sewer Operating Fund 2017 vs 2016





#### CITY OF CONCORDIA, KANSAS GAS FUND - 650

#### Statement of Cash Receipts and Expenditures - Actual and Budget

|                                   |           |                | Cu | rrent Year |         | Current Year |          |  |  |  |  |  |
|-----------------------------------|-----------|----------------|----|------------|---------|--------------|----------|--|--|--|--|--|
|                                   |           |                |    |            |         | Variance -   |          |  |  |  |  |  |
|                                   | Actual    | Actual         |    |            |         | Over         | % Budget |  |  |  |  |  |
|                                   | October   | YTD            |    | Budget     | (Under) |              | Used     |  |  |  |  |  |
|