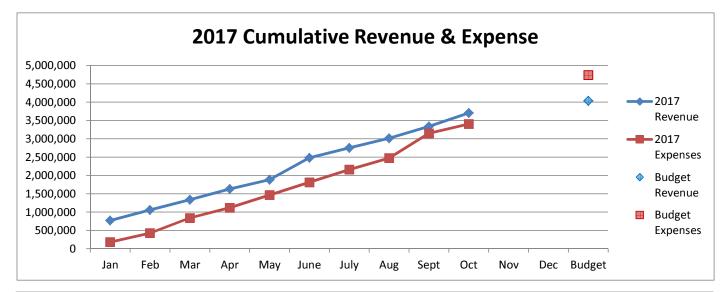

Transfers    | _            |                |                    |                        |          |  |  |  |  |  |  |
| Subject to Budget                   | 253,774.04   | 3,401,318.68   | \$ 4,737,418.37 \$ | 6 (1,312,897.59)       | 71.80%   |  |  |  |  |  |  |
| Receipts Over(Under) Expenditures   |              | 304,033.16     |                    |                        |          |  |  |  |  |  |  |
| Unencumbered Cash, Beginning        |              | 836,989.64     |                    |                        |          |  |  |  |  |  |  |
| Unencumbered Cash, Ending           | 4            | 5 1,141,022.80 |                    |                        |          |  |  |  |  |  |  |

### General Fund 2014-2017



## General Fund 2014-2015





## General Fund 2016-2017





#### CITY OF CONCORDIA, KANSAS LIBRARY FUND - 735

#### Statement of Cash Receipts and Expenditures - Actual and Budget

|                                   |           |                  | Cu | rrent Year |         |             |          |  |
|-----------------------------------|-----------|------------------|----|------------|---------|-------------|----------|--|
|                                   |           |                  |    |            |         | Variance -  |          |  |
|                                   | Actual    | Actual           |    |            |         | Over        | % Budget |  |
|                                   | October   | <br>YTD          |    | Budget     | (Under) |             | Used     |  |
| Cash Receipts                     |           |