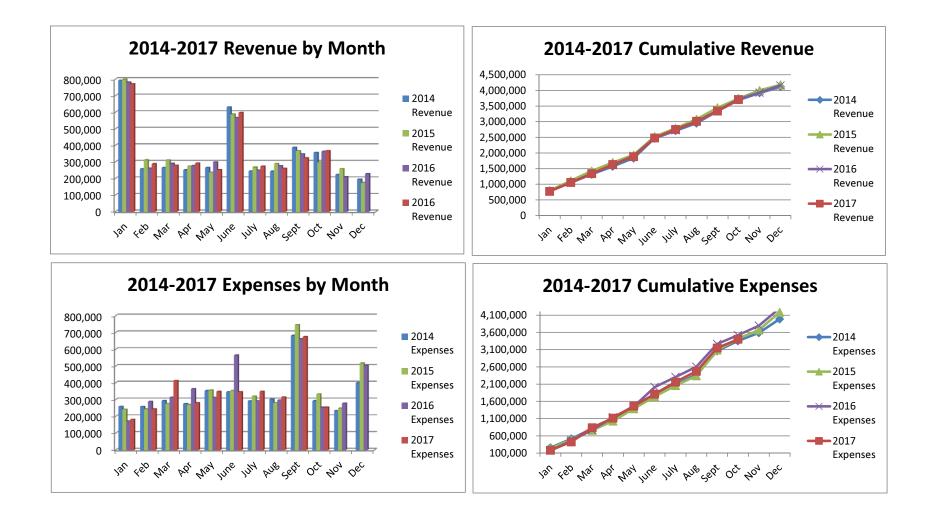

|          |  |  |  |  |  |  |
| Total Expenditures and Transfers    | _            |                |                    |                        |          |  |  |  |  |  |  |
| Subject to Budget                   | 253,774.04   | 3,401,318.68   | \$ 4,737,418.37 \$ | 6 (1,312,897.59)       | 71.80%   |  |  |  |  |  |  |
| Receipts Over(Under) Expenditures   |              | 304,033.16     |                    |                        |          |  |  |  |  |  |  |
| Unencumbered Cash, Beginning        |              | 836,989.64     |                    |                        |          |  |  |  |  |  |  |
| Unencumbered Cash, Ending           | 4            | 5 1,141,022.80 |                    |                        |          |  |  |  |  |  |  |

### General Fund 2014-2017



## General Fund 2014-2015





## General Fund 2016-2017





#### CITY OF CONCORDIA, KANSAS LIBRARY FUND - 735

#### Statement of Cash Receipts and Expenditures - Actual and Budget

|                                   |           |                  | Cu | rrent Year |         |             |          |  |
|-----------------------------------|-----------|------------------|----|------------|---------|-------------|----------|--|
|                                   |           |                  |    |            |         | Variance -  |          |  |
|                                   | Actual    | Actual           |    |            |         | Over        | % Budget |  |
|                                   | October   | <br>YTD          |    | Budget     | (Under) |             | Used