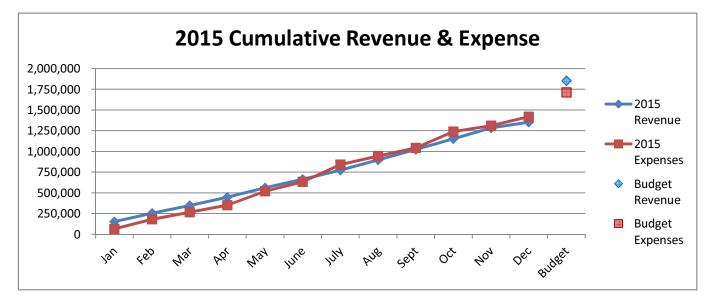

|  |  |
| Subject to Budget                   | 80,590.8     | 8    | 1,178,740.59 | \$ 1,979,169.14 | \$         | (800,428.55) | 59.56%   |  |  |
| 5 6                                 | ·            |      |              | <u> </u>        |            |              |          |  |  |
| Receipts Over(Under) Expenditures   |              |      | 218,607.03   |                 |            |              |          |  |  |
| Unencumbered Cash, Beginning        |              |      | 653,360.35   |                 |            |              |          |  |  |
| Unencumbered Cash, Ending           |              | \$   | 871,967.38   |                 |            |              |          |  |  |

## Water & Sewer Operating Fund 2014-2017



# Water & Sewer Operating Fund 2015 vs 2014





# Water & Sewer Operating Fund 2017 vs 2016





#### CITY OF CONCORDIA, KANSAS GAS FUND - 650

#### Statement of Cash Receipts and Expenditures - Actual and Budget

|                                   |           |                | Cu | rrent Year |         | Current Year |          |  |  |  |  |  |
|-----------------------------------|-----------|----------------|----|------------|---------|--------------|----------|--|--|--|--|--|
|                                   |           |                |    |            |         | Variance -   |          |  |  |  |  |  |
|                                   | Actual    | Actual         |    |            |         | Over         | % Budget |  |  |  |  |  |
|                                   | October   | YTD            |    | Budget     | (