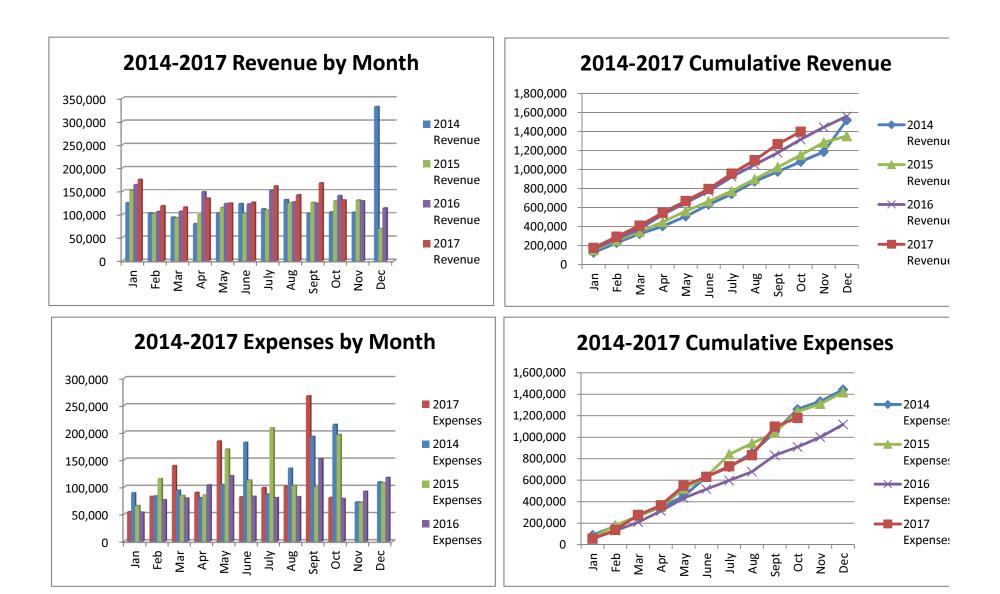

| ·          | (            |          |  |  |
| Subject to Budget                   | 80,590.8     | 8    | 1,178,740.59 | \$ 1,979,169.14 | \$         | (800,428.55) | 59.56%   |  |  |
| 5 6                                 | ·            |      |              | <u> </u>        |            |              |          |  |  |
| Receipts Over(Under) Expenditures   |              |      | 218,607.03   |                 |            |              |          |  |  |
| Unencumbered Cash, Beginning        |              |      | 653,360.35   |                 |            |              |          |  |  |
| Unencumbered Cash, Ending           |              | \$   | 871,967.38   |                 |            |              |          |  |  |

## Water & Sewer Operating Fund 2014-2017



# Water & Sewer Operating Fund 2015 vs 2014





# Water & Sewer Operating Fund 2017 vs 2016





#### CITY OF CONCORDIA, KANSAS GAS FUND - 650

#### Statement of Cash Receipts and Expenditures - Actual and Budget

|                                   |           |                | Cu | rrent Year |         | Current Year |          |  |  |  |  |  |
|-----------------------------------|-----------|----------------|----|------------|---------|--------------|----------|--|--|--|--|--|
|                                   |           |                |    |            |         | Variance -   |          |  |  |  |  |  |
|                                   | Actual    | Actual         |    |            |         | Over         | % Budget |  |  |  |  |  |
|                                   | O