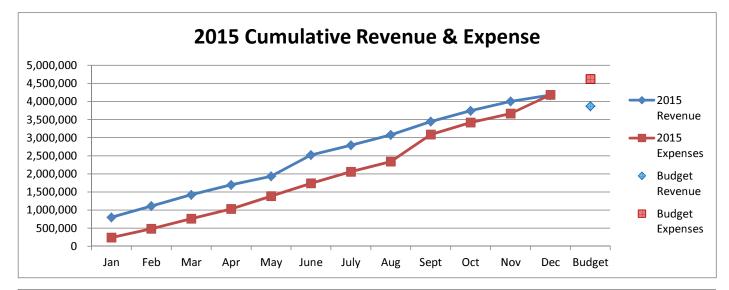

|  |
| Total Expenditures and Transfers    | _            |                |                    |                        |          |  |  |  |  |  |  |
| Subject to Budget                   | 253,774.04   | 3,401,318.68   | \$ 4,737,418.37 \$ | 6 (1,312,897.59)       | 71.80%   |  |  |  |  |  |  |
| Receipts Over(Under) Expenditures   |              | 304,033.16     |                    |                        |          |  |  |  |  |  |  |
| Unencumbered Cash, Beginning        |              | 836,989.64     |                    |                        |          |  |  |  |  |  |  |
| Unencumbered Cash, Ending           | 4            | 5 1,141,022.80 |                    |                        |          |  |  |  |  |  |  |

### General Fund 2014-2017



## General Fund 2014-2015





## General Fund 2016-2017





#### CITY OF CONCORDIA, KANSAS LIBRARY FUND - 735

#### Statement of Cash Receipts and Expenditures - Actual and Budget

|                                   |           |                  | Cu | rrent Year |         |             |          |  |
|-----------------------------------|-----------|------------------|----|------------|---------|-------------|----------|--|
|                                   |           |                  |    |            |         | Variance -  |          |  |
|                                   | Actual    | Actual           |    |            |         | Over        | % Budget |  |
|                                   | October   | <br>YTD          |    | Budget     | (Under) |             | Used     |  |
| Cash Receipts