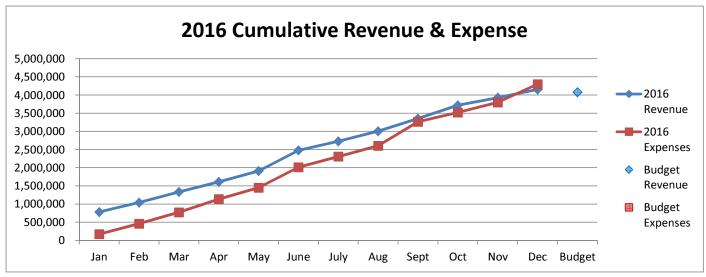

| 2,473,362.89 | \$ 4,729,603.37 | (2,229,814.51) | 52.30%   |
| Subject to Budget                                | 314,378.00                              | 2,473,302.89 | \$ 4,729,003.37 | (2,229,614.51) | 32.30%   |
| Receipts Over(Under) Expenditures                |                                         | 540,758.93   |                 |                |          |
| Unencumbered Cash, Beginning                     | _                                       | 836,989.64   |                 |                |          |
| Unencumbered Cash, Ending                        | <u> </u>                                | 1,377,748.57 |                 |                |          |

## **General Fund 2014-2017**









# General Fund 2014-2015





**General Fund 2016-2017** 





#### CITY OF CONCORDIA, KANSAS LIBRARY FUND - 735

|                                   |    |        |                  | Cu | rrent Year |            |             |          |  |  |
|-----------------------------------|----|--------|------------------|----|------------|------------|-------------|----------|--|--|
|                                   |    |        |                  |    |            | Variance - |             |          |  |  |
|                                   | A  | Actual | Actual           |    |            |            | Over        | % Budget |  |  |
|                                   | A  | ugust  | YTD              |    | Budget     |            | (Under)     | Used     |  |  |
| Cash Receipts                     |    |        |                  |    |