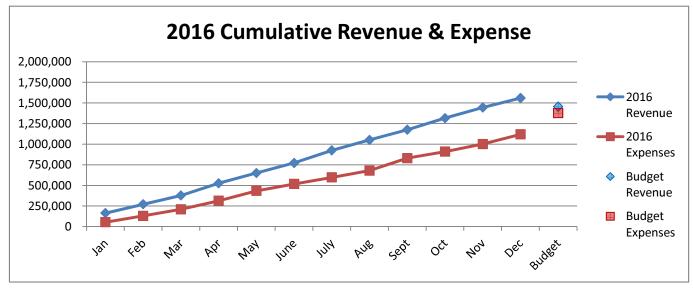

36,232.80)  | 42.24%           |
| Receipts Over(Under) Expenditures   |      |                |    | 267,721.09    |    |              |            |                 |                  |
|                                     |      |                |    |               |    |              |            |                 |                  |
| Unencumbered Cash, Beginning        |      |                |    | 653,360.35    | •  |              |            |                 |                  |
| Unencumbered Cash, Ending           |      |                | \$ | 921,081.44    |    |              |            |                 |                  |

# Water & Sewer Operating Fund 2014-2017









# Water & Sewer Operating Fund 2015 vs 2014





# Water & Sewer Operating Fund 2017 vs 2016





#### CITY OF CONCORDIA, KANSAS GAS FUND - 650

|                                   |              |                | Current Year |           |         |             |          |
|-----------------------------------|--------------|----------------|--------------|-----------|---------|-------------|----------|
|                                   |              |                |              |           |         | Variance -  |          |
|                                   | Actual       | Actual         |              |           |         | Over        | % Budget |
|                                   | August       | YTD            |              | Budget    | (Under) |             | Used     |
| Cash Receipts                     |              | <br>_          |              | _