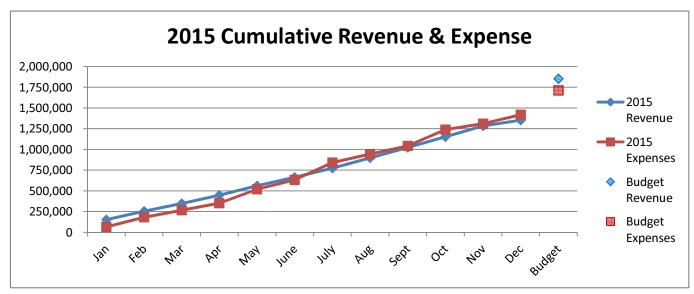

0,936.34    | \$ | 1,967,169.14 | \$         | (1,136,232.80)  | 42.24%           |
| Receipts Over(Under) Expenditures   |      |                |    | 267,721.09    |    |              |            |                 |                  |
|                                     |      |                |    |               |    |              |            |                 |                  |
| Unencumbered Cash, Beginning        |      |                |    | 653,360.35    | •  |              |            |                 |                  |
| Unencumbered Cash, Ending           |      |                | \$ | 921,081.44    |    |              |            |                 |                  |

# Water & Sewer Operating Fund 2014-2017









# Water & Sewer Operating Fund 2015 vs 2014





# Water & Sewer Operating Fund 2017 vs 2016





#### CITY OF CONCORDIA, KANSAS GAS FUND - 650

|                                   |              |                | Current Year |           |         |             |          |
|-----------------------------------|--------------|----------------|--------------|-----------|---------|-------------|----------|
|                                   |              |                |              |           |         | Variance -  |          |
|                                   | Actual       | Actual         |              |           |         | Over        | % Budget |
|                                   | August       | YTD            |              | Budget    | (Under) |             | Used     |
| Cash Receipts                     |