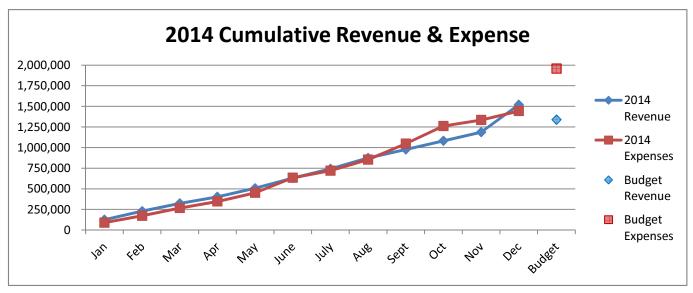

936.34    | \$ | 1,967,169.14 | \$         | (1,136,232.80)  | 42.24%           |
| Receipts Over(Under) Expenditures   |      |                |    | 267,721.09    |    |              |            |                 |                  |
|                                     |      |                |    |               |    |              |            |                 |                  |
| Unencumbered Cash, Beginning        |      |                |    | 653,360.35    | •  |              |            |                 |                  |
| Unencumbered Cash, Ending           |      |                | \$ | 921,081.44    |    |              |            |                 |                  |

# Water & Sewer Operating Fund 2014-2017









# Water & Sewer Operating Fund 2015 vs 2014





# Water & Sewer Operating Fund 2017 vs 2016





#### CITY OF CONCORDIA, KANSAS GAS FUND - 650

|                                   |              |                | Current Year |           |         |             |          |
|-----------------------------------|--------------|----------------|--------------|-----------|---------|-------------|----------|
|                                   |              |                |              |           |         | Variance -  |          |
|                                   | Actual       | Actual         |              |           |         | Over        | % Budget |
|                                   | August       | YTD            |              | Budget    | (Under) |             | Used     |
| Cash Receipts                     |