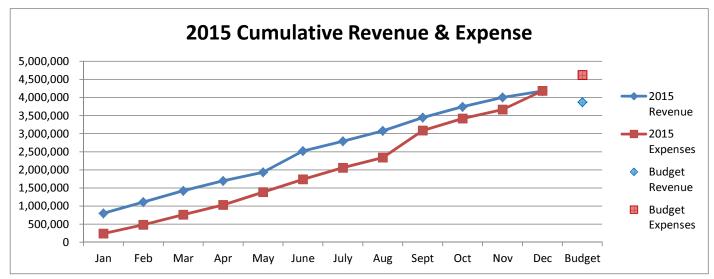

| 314,378.60                              | 2,473,362.89 | \$ 4,729,603.37 | (2,229,814.51) | 52.30%   |
| Subject to Budget                                | 314,378.00                              | 2,473,302.89 | \$ 4,729,003.37 | (2,229,614.51) | 32.30%   |
| Receipts Over(Under) Expenditures                |                                         | 540,758.93   |                 |                |          |
| Unencumbered Cash, Beginning                     | _                                       | 836,989.64   |                 |                |          |
| Unencumbered Cash, Ending                        | <u> </u>                                | 1,377,748.57 |                 |                |          |

## **General Fund 2014-2017**









# General Fund 2014-2015





**General Fund 2016-2017** 





#### CITY OF CONCORDIA, KANSAS LIBRARY FUND - 735

|                                   |    |        |                  | Cu | rrent Year |            |             |          |  |  |
|-----------------------------------|----|--------|------------------|----|------------|------------|-------------|----------|--|--|
|                                   |    |        |                  |    |            | Variance - |             |          |  |  |
|                                   | A  | Actual | Actual           |    |            |            | Over        | % Budget |  |  |
|                                   | A  | ugust  | YTD              |    | Budget     |            | (Under)     | Used     |  |  |
| Cash Receipts                     |    |