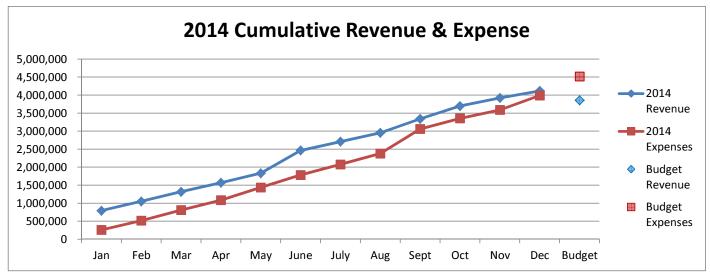

| 314,378.60                              | 2,473,362.89 | \$ 4,729,603.37 | (2,229,814.51) | 52.30%   |
| Subject to Budget                                | 314,378.00                              | 2,473,302.89 | \$ 4,729,003.37 | (2,229,614.51) | 32.30%   |
| Receipts Over(Under) Expenditures                |                                         | 540,758.93   |                 |                |          |
| Unencumbered Cash, Beginning                     | _                                       | 836,989.64   |                 |                |          |
| Unencumbered Cash, Ending                        | <u> </u>                                | 1,377,748.57 |                 |                |          |

## **General Fund 2014-2017**









# General Fund 2014-2015





**General Fund 2016-2017** 





#### CITY OF CONCORDIA, KANSAS LIBRARY FUND - 735

|                                   |    |        |                  | Cu | rrent Year |            |             |          |  |  |
|-----------------------------------|----|--------|------------------|----|------------|------------|-------------|----------|--|--|
|                                   |    |        |                  |    |            | Variance - |             |          |  |  |
|                                   | A  | Actual | Actual           |    |            |            | Over        | % Budget |  |  |
|                                   | A  | ugust  | YTD              |    | Budget     |            | (Under)     | Used     |  |  |
| Cash Receipts                     |    |