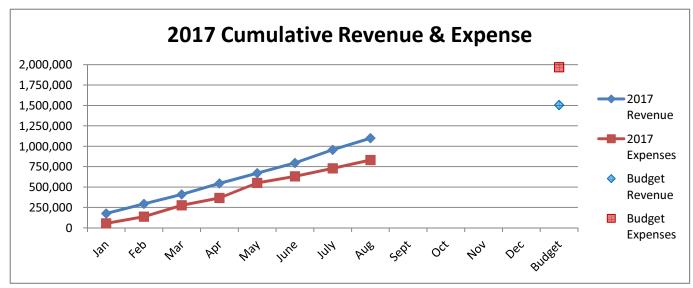

,136,232.80)  | 42.24%           |
| Receipts Over(Under) Expenditures   |      |                |    | 267,721.09    |    |              |            |                 |                  |
|                                     |      |                |    |               |    |              |            |                 |                  |
| Unencumbered Cash, Beginning        |      |                |    | 653,360.35    | •  |              |            |                 |                  |
| Unencumbered Cash, Ending           |      |                | \$ | 921,081.44    |    |              |            |                 |                  |

# Water & Sewer Operating Fund 2014-2017









# Water & Sewer Operating Fund 2015 vs 2014





# Water & Sewer Operating Fund 2017 vs 2016





#### CITY OF CONCORDIA, KANSAS GAS FUND - 650

|                                   |              |                | Current Year |           |         |             |          |
|-----------------------------------|--------------|----------------|--------------|-----------|---------|-------------|----------|
|                                   |              |                |              |           |         | Variance -  |          |
|                                   | Actual       | Actual         |              |           |         | Over        | % Budget |
|                                   | August       | YTD            |              | Budget    | (Under) |             | Used     |
| Cash Receipts                     |              | <br>_          |              | _