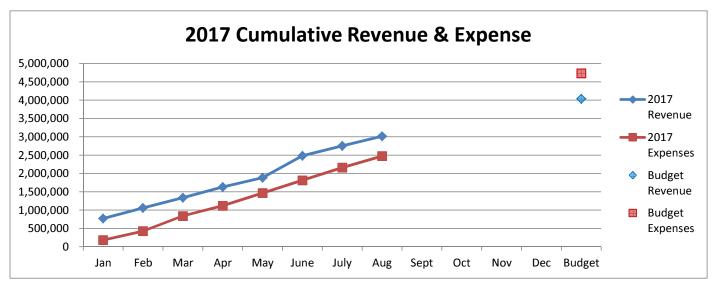

| 2,473,362.89 | \$ 4,729,603.37 | (2,229,814.51) | 52.30%   |
| Subject to Budget                                | 314,378.00                              | 2,473,302.89 | \$ 4,729,003.37 | (2,229,614.51) | 32.30%   |
| Receipts Over(Under) Expenditures                |                                         | 540,758.93   |                 |                |          |
| Unencumbered Cash, Beginning                     | _                                       | 836,989.64   |                 |                |          |
| Unencumbered Cash, Ending                        | <u> </u>                                | 1,377,748.57 |                 |                |          |

## **General Fund 2014-2017**









# General Fund 2014-2015





**General Fund 2016-2017** 





#### CITY OF CONCORDIA, KANSAS LIBRARY FUND - 735

|                                   |    |        |                  | Cu | rrent Year |            |             |          |  |  |
|-----------------------------------|----|--------|------------------|----|------------|------------|-------------|----------|--|--|
|                                   |    |        |                  |    |            | Variance - |             |          |  |  |
|                                   | A  | Actual | Actual           |    |            |            | Over        | % Budget |  |  |
|                                   | A  | ugust  | YTD              |    | Budget     |            | (Under)     | Used     |  |  |
| Cash Receipts                     |    |        |                  |    |