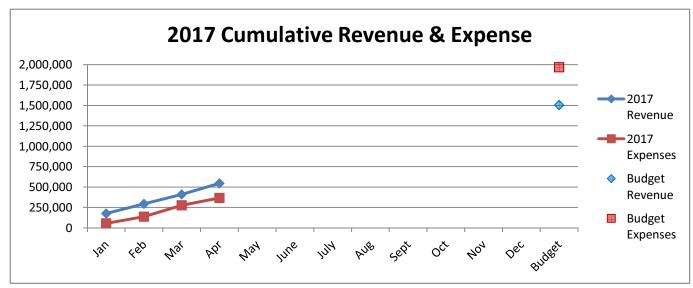

## Summary of Revenues & Expenditures - Actual and Budget (Budgeted Funds Only)

| For the | Vant to  | Data A | nri1 30  | 2017 |
|---------|----------|--------|----------|------|
| ror the | I cai to | Date A | prii 50, | 4017 |

| Funds                       | Certified<br>Budget | Adjustments for<br>Qualifying<br>Budget Credits | Total<br>Budget for<br>Comparison | Current Year<br>Actual | Variance -<br>Over<br>(Under) |
|-----------------------------|---------------------|-------------------------------------------------|-----------------------------------|------------------------|-------------------------------|
| REVENUES                    |                     |                                                 |                                   |                        |                               |
| General Fund                | \$ 4,036,324.00     | \$ -                                            | \$ 4,036,324.00                   | \$ 1,629,815.75        | \$ (2,406,508.25)             |
| Special Revenue Funds:      |                     |                                                 |                                   |                        |                               |
| Library                     | 162,139.00          | -                                               | 162,139.00                        | 84,578.96              | (77,560.04)                   |
| Library Employee Benefits   | 41,521.00           | -                                               | 41,521.00                         | 21,571.68              | (19,949.32)                   |
| Industrial Development      | 54,129.00           | -                                               | 54,129.00                         | 23,433.46              | (30,695.54)                   |
| Special Highway             | 137,850.00          | -                                               | 137,850.00                        | 79,559.68              | (58,290.32)                   |
| 911 PSAP                    | 62,000.00           | -                                               | 62,000.00                         | 20,304.00              | (41,696.00)                   |
| Special Park and Recreation | 12,274.00           | -                                               | 12,274.00                         | 7,795.85               | (4,478.15)                    |
| Debt Service Funds:         |                     |                                                 |                                   |                        |                               |
| Bond and Interest           | 517,763.00          | -                                               | 517,763.00                        | 206,734.85             | (311,028.15)                  |
| Tax Increment               | 805,364.00          | -                                               | 805,364.00                        | 421,739.86             | (383,624.14)                  |
| Enterprise Funds:           |                     |                                                 |                                   |                        |                               |
| Water & Sewer Operating     | 1,505,200.00        | -                                               | 1,505,200.00                      | 544,856.22             | (960,343.78)                  |
| Gas                         | 57,975.00           | -                                               | 57,975.00                         | 7,543.86               | (50,431.14)                   |
| EXPENDITURES                |                     |                                                 |                                   |                        |                               |
| General Fund                | \$ 4,649,135.00     | \$ 43,720.84                                    | \$ 4,692,855.84                   | \$ 1,117,553.04        | \$ (3,575,302.80)             |
| Special Revenue Funds:      |                     |                                                 |                                   |                        |                               |
| Library                     | 168,673.00          | -                                               | 168,673.00                        | 95,103.99              | (73,569.01)                   |
| Library Employee Benefits   | 43,121.00           | -                                               | 43,121.00                         | 24,030.31              | (19,090.69)                   |
| Industrial Development      | 61,000.00           | -                                               | 61,000.00                         | 29,500.00              | (31,500.00)                   |
| Special Highway             | 259,269.00          | -                                               | 259,269.00                        | 24,947.29              | (234,321.71)                  |
| 911 PSAP                    | 184,712.00          | -                                               | 184,712.00                        | 47,830.71              | (136,881.29)                  |
| Special Park and Recreation | 41,594.00           | -                                               | 41,594.00                         | -                      | (41,594.00)                   |
| Debt Service Funds:         |                     |                                                 |                                   |                        |                               |
| Bond and Interest           | 815,188.00          | -                                               | 815,188.00                        | 108,741.25             | (706,446.75)                  |
| Tax Increment               | 825,375.00          | -                                               | 825,375.00                        | 129,763.75             | (695,611.25)                  |
| Enterprise Funds:           |                     |                                                 |                                   |                        |                               |
| Water & Sewer Operating     | 1,967,119.00        | 50.14                                           | 1,967,169.14                      | 365,504.56             | (1,601,664.58)                |
| Gas                         | 58,000.00           | -                                               | 58,000.00                         | 3,288.10               | (54,711.90)                   |