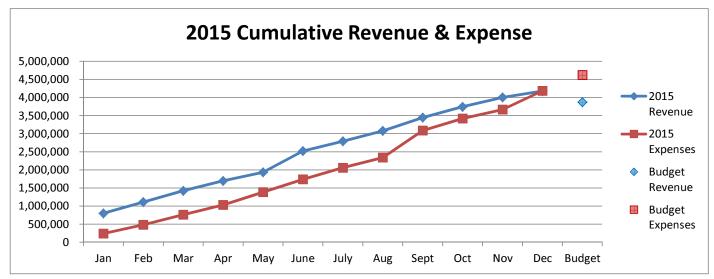

## Summary of Revenues & Expenditures - Actual and Budget (Budgeted Funds Only)

| For the | Vant to  | Data A | nri1 30  | 2017 |
|---------|----------|--------|----------|------|
| ror the | I cai to | Date A | prii 50, | 4017 |

| Funds                       | Certified<br>Budget | Adjustments for<br>Qualifying<br>Budget Credits | Total<br>Budget for<br>Comparison | Current Year<br>Actual | Variance -<br>Over<br>(Under) |
|-----------------------------|---------------------|-------------------------------------------------|-----------------------------------|------------------------|-------------------------------|
| REVENUES                    |                     |                                                 |                                   |                        |                               |
| General Fund                | \$ 4,036,324.00     | \$ -                                            | \$ 4,036,324.00                   | \$ 1,629,815.75        | \$ (2,406,508.25)             |
| Special Revenue Funds:      |                     |                                                 |                                   |                        |                               |
| Library                     | 162,139.00          | -                                               | 162,139.00                        | 84,578.96              | (77,560.04)                   |
| Library Employee Benefits   | 41,521.00           | -                                               | 41,521.00                         | 21,571.68              | (19,949.32)                   |
| Industrial Development      | 54,129.00           | -                                               | 54,129.00                         | 23,433.46              | (30,695.54)                   |
| Special Highway             | 137,850.00          | -                                               | 137,850.00                        | 79,559.68              | (58,290.32)                   |
| 911 PSAP                    | 62,000.00           | -                                               | 62,000.00                         | 20,304.00              | (41,696.00)                   |
| Special Park and Recreation | 12,274.00           | -                                               | 12,274.00                         | 7,795.85               | (4,478.15)                    |
| Debt Service Funds:         |                     |                                                 |                                   |                        |                               |
| Bond and Interest           | 517,763.00          | -                                               | 517,763.00                        | 206,734.85             | (311,028.15)                  |
| Tax Increment               | 805,364.00          | -                                               | 805,364.00                        | 421,739.86             | (383,624.14)                  |
| Enterprise Funds:           |                     |                                                 |                                   |                        |                               |
| Water & Sewer Operating     | 1,505,200.00        | -                                               | 1,505,200.00                      | 544,856.22             | (960,343.78)                  |
| Gas                         | 57,975.00           | -                                               | 57,975.00                         | 7,543.86               | (50,431.14)                   |
| EXPENDITURES                |                     |                                                 |                                   |                        |                               |
| General Fund                | \$ 4,649,135.00     | \$ 43,720.84                                    | \$ 4,692,855.84                   | \$ 1,117,553.04        | \$ (3,575,302.80)             |
| Special Revenue Funds:      |                     |                                                 |                                   |                        |                               |
| Library                     | 168,673.00          | -                                               | 168,673.00                        | 95,103.99              | (73,569.01)                   |
| Library Employee Benefits   | 43,121.00           | -                                               | 43,121.00                         | 24,030.31              | (19,090.69)                   |
| Industrial Development      | 61,000.00           | -                                               | 61,000.00                         | 29,500.00              | (31,500.00)                   |
| Special Highway             | 259,269.00          | -                                               | 259,269.00                        | 24,947.29              | (234,321.71)                  |
| 911 PSAP                    | 184,712.00          | -                                               | 184,712.00                        | 47,830.71              | (136,881.29)                  |
| Special Park and Recreation | 41,594.00           | -                                               | 41,594.00                         | -                      | (41,594.00)                   |
| Debt Service Funds:         |                     |                                                 |                                   |                        |                               |
| Bond and Interest           | 815,188.00          | -                                               | 815,188.00                        | 108,741.25             | (706,446.75)                  |
| Tax Increment               | 825,375.00          | -                                               | 825,375.00                        | 129,763.75             | (695,611.25)                  |
| Enterprise Funds:           |                     |                                                 |                                   |                        |                               |
| Water & Sewer Operating     | 1,967,119.00        | 50.14                                           | 1,967,169.14                      | 365,504.56             | (1,601,664.58)                |
| Gas                         | 58,000.00           | -                                               | 58,000.00                         | 3,288.10               | (54,711.90)                   |