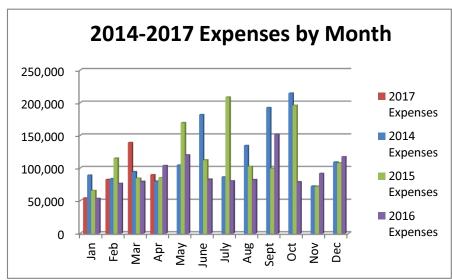

| Funds                       | Certified<br>Budget | Adjustments for<br>Qualifying<br>Budget Credits | Total<br>Budget for<br>Comparison | Current Year<br>Actual | Variance -<br>Over<br>(Under) |
|-----------------------------|---------------------|-------------------------------------------------|-----------------------------------|------------------------|-------------------------------|
| REVENUES                    |                     |                                                 |                                   |                        |                               |
| General Fund                | \$ 4,036,324.00     | \$ -                                            | \$ 4,036,324.00                   | \$ 1,629,815.75        | \$ (2,406,508.25)             |
| Special Revenue Funds:      |                     |                                                 |                                   |                        |                               |
| Library                     | 162,139.00          | -                                               | 162,139.00                        | 84,578.96              | (77,560.04)                   |
| Library Employee Benefits   | 41,521.00           | -                                               | 41,521.00                         | 21,571.68              | (19,949.32)                   |
| Industrial Development      | 54,129.00           | -                                               | 54,129.00                         | 23,433.46              | (30,695.54)                   |
| Special Highway             | 137,850.00          | -                                               | 137,850.00                        | 79,559.68              | (58,290.32)                   |
| 911 PSAP                    | 62,000.00           | -                                               | 62,000.00                         | 20,304.00              | (41,696.00)                   |
| Special Park and Recreation | 12,274.00           | -                                               | 12,274.00                         | 7,795.85               | (4,478.15)                    |
| Debt Service Funds:         |                     |                                                 |                                   |                        |                               |
| Bond and Interest           | 517,763.00          | -                                               | 517,763.00                        | 206,734.85             | (311,028.15)                  |
| Tax Increment               | 805,364.00          | -                                               | 805,364.00                        | 421,739.86             | (383,624.14)                  |
| Enterprise Funds:           |                     |                                                 |                                   |                        |                               |
| Water & Sewer Operating     | 1,505,200.00        | -                                               | 1,505,200.00                      | 544,856.22             | (960,343.78)                  |
| Gas                         | 57,975.00           | -                                               | 57,975.00                         | 7,543.86               | (50,431.14)                   |
| EXPENDITURES                |                     |                                                 |                                   |                        |                               |
| General Fund                | \$ 4,649,135.00     | \$ 43,720.84                                    | \$ 4,692,855.84                   | \$ 1,117,553.04        | \$ (3,575,302.80)             |
| Special Revenue Funds:      |                     |                                                 |                                   |                        |                               |
| Library                     | 168,673.00          | -                                               | 168,673.00                        | 95,103.99              | (73,569.01)                   |
| Library Employee Benefits   | 43,121.00           | -                                               | 43,121.00                         | 24,030.31              | (19,090.69)                   |
| Industrial Development      | 61,000.00           | -                                               | 61,000.00                         | 29,500.00              | (31,500.00)                   |
| Special Highway             | 259,269.00          | -                                               | 259,269.00                        | 24,947.29              | (234,321.71)                  |
| 911 PSAP                    | 184,712.00          | -                                               | 184,712.00                        | 47,830.71              | (136,881.29)                  |
| Special Park and Recreation | 41,594.00           | -                                               | 41,594.00                         | -                      | (41,594.00)                   |
| Debt Service Funds:         |                     |                                                 |                                   |                        |                               |
| Bond and Interest           | 815,188.00          | -                                               | 815,188.00                        | 108,741.25             | (706,446.75)                  |
| Tax Increment               | 825,375.00          | -                                               | 825,375.00                        | 129,763.75             | (695,611.25)                  |
| Enterprise Funds:           |                     |                                                 |                                   |                        |                               |
| Water & Sewer Operating     | 1,967,119.00        | 50.14                                           | 1,967,169.14                      | 365,504.56             | (1,601,664.58)                |
| Gas                         | 58,000.00           | -                                               | 58,000.00                         | 3,288.10               | (54,711.90)                   |