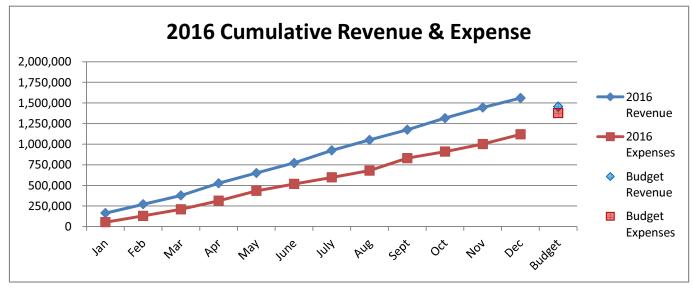

| 50.14           | (50.14)           |          |
| Total Expenditures and Transfers    |              |               |                 |                   |          |
| Subject to Budget                   | 89,712.84    | 365,504.56    | \$ 1,967,169.14 | \$ (1,601,664.58) | 18.58%   |
| Receipts Over(Under) Expenditures   |              | 179,351.66    |                 |                   |          |
| Unencumbered Cash, Beginning        |              | 653,360.35    |                 |                   |          |
| Unencumbered Cash, Ending           |              | \$ 832,712.01 |                 |                   |          |

# Water & Sewer Operating Fund 2014-2017









# Water & Sewer Operating Fund 2015 vs 2014





# Water & Sewer Operating Fund 2017 vs 2016





#### CITY OF CONCORDIA, KANSAS GAS FUND - 650

|                                   |                |                | Cui | rrent Year |                   |          |
|-----------------------------------|----------------|----------------|-----|------------|-------------------|----------|
|                                   |                |                |     |            | Variance -        |          |
|                                   | Actual         | Actual         |     |            | Over              | % Budget |
|                                   | April          | <br>YTD        |     | Budget     | (Under)           | Used     |
| Cash Receipts                     |                |                |     |            |                   |          |
| Charges for Servi