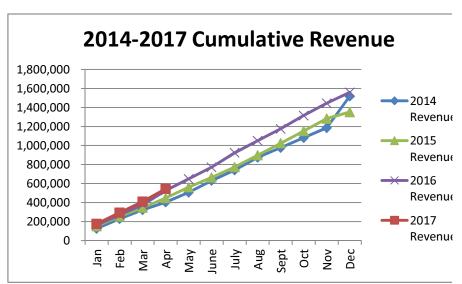

| Funds                       | Certified<br>Budget | Adjustments for<br>Qualifying<br>Budget Credits | Total<br>Budget for<br>Comparison | Current Year<br>Actual | Variance -<br>Over<br>(Under) |
|-----------------------------|---------------------|-------------------------------------------------|-----------------------------------|------------------------|-------------------------------|
| REVENUES                    |                     |                                                 |                                   |                        |                               |
| General Fund                | \$ 4,036,324.00     | \$ -                                            | \$ 4,036,324.00                   | \$ 1,629,815.75        | \$ (2,406,508.25)             |
| Special Revenue Funds:      |                     |                                                 |                                   |                        |                               |
| Library                     | 162,139.00          | -                                               | 162,139.00                        | 84,578.96              | (77,560.04)                   |
| Library Employee Benefits   | 41,521.00           | -                                               | 41,521.00                         | 21,571.68              | (19,949.32)                   |
| Industrial Development      | 54,129.00           | -                                               | 54,129.00                         | 23,433.46              | (30,695.54)                   |
| Special Highway             | 137,850.00          | -                                               | 137,850.00                        | 79,559.68              | (58,290.32)                   |
| 911 PSAP                    | 62,000.00           | -                                               | 62,000.00                         | 20,304.00              | (41,696.00)                   |
| Special Park and Recreation | 12,274.00           | -                                               | 12,274.00                         | 7,795.85               | (4,478.15)                    |
| Debt Service Funds:         |                     |                                                 |                                   |                        |                               |
| Bond and Interest           | 517,763.00          | -                                               | 517,763.00                        | 206,734.85             | (311,028.15)                  |
| Tax Increment               | 805,364.00          | -                                               | 805,364.00                        | 421,739.86             | (383,624.14)                  |
| Enterprise Funds:           |                     |                                                 |                                   |                        |                               |
| Water & Sewer Operating     | 1,505,200.00        | -                                               | 1,505,200.00                      | 544,856.22             | (960,343.78)                  |
| Gas                         | 57,975.00           | -                                               | 57,975.00                         | 7,543.86               | (50,431.14)                   |
| EXPENDITURES                |                     |                                                 |                                   |                        |                               |
| General Fund                | \$ 4,649,135.00     | \$ 43,720.84                                    | \$ 4,692,855.84                   | \$ 1,117,553.04        | \$ (3,575,302.80)             |
| Special Revenue Funds:      |                     |                                                 |                                   |                        |                               |
| Library                     | 168,673.00          | -                                               | 168,673.00                        | 95,103.99              | (73,569.01)                   |
| Library Employee Benefits   | 43,121.00           | -                                               | 43,121.00                         | 24,030.31              | (19,090.69)                   |
| Industrial Development      | 61,000.00           | -                                               | 61,000.00                         | 29,500.00              | (31,500.00)                   |
| Special Highway             | 259,269.00          | -                                               | 259,269.00                        | 24,947.29              | (234,321.71)                  |
| 911 PSAP                    | 184,712.00          | -                                               | 184,712.00                        | 47,830.71              | (136,881.29)                  |
| Special Park and Recreation | 41,594.00           | -                                               | 41,594.00                         | -                      | (41,594.00)                   |
| Debt Service Funds:         |                     |                                                 |                                   |                        |                               |
| Bond and Interest           | 815,188.00          | -                                               | 815,188.00                        | 108,741.25             | (706,446.75)                  |
| Tax Increment               | 825,375.00          | -                                               | 825,375.00                        | 129,763.75             | (695,611.25)                  |
| Enterprise Funds:           |                     |                                                 |                                   |                        |                               |
| Water & Sewer Operating     | 1,967,119.00        | 50.14                                           | 1,967,169.14                      | 365,504.56             | (1,601,664.58)                |
| Gas                         | 58,000.00           | -                                               | 58,000.00                         | 3,288.10               | (54,711.90)                   |