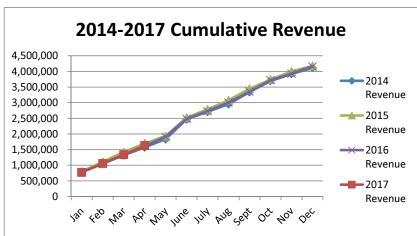

| Funds                       | Certified<br>Budget | Adjustments for<br>Qualifying<br>Budget Credits | Total<br>Budget for<br>Comparison | Current Year<br>Actual | Variance -<br>Over<br>(Under) |
|-----------------------------|---------------------|-------------------------------------------------|-----------------------------------|------------------------|-------------------------------|
| REVENUES                    |                     |                                                 |                                   |                        |                               |
| General Fund                | \$ 4,036,324.00     | \$ -                                            | \$ 4,036,324.00                   | \$ 1,629,815.75        | \$ (2,406,508.25)             |
| Special Revenue Funds:      |                     |                                                 |                                   |                        |                               |
| Library                     | 162,139.00          | -                                               | 162,139.00                        | 84,578.96              | (77,560.04)                   |
| Library Employee Benefits   | 41,521.00           | -                                               | 41,521.00                         | 21,571.68              | (19,949.32)                   |
| Industrial Development      | 54,129.00           | -                                               | 54,129.00                         | 23,433.46              | (30,695.54)                   |
| Special Highway             | 137,850.00          | -                                               | 137,850.00                        | 79,559.68              | (58,290.32)                   |
| 911 PSAP                    | 62,000.00           | -                                               | 62,000.00                         | 20,304.00              | (41,696.00)                   |
| Special Park and Recreation | 12,274.00           | -                                               | 12,274.00                         | 7,795.85               | (4,478.15)                    |
| Debt Service Funds:         |                     |                                                 |                                   |                        |                               |
| Bond and Interest           | 517,763.00          | -                                               | 517,763.00                        | 206,734.85             | (311,028.15)                  |
| Tax Increment               | 805,364.00          | -                                               | 805,364.00                        | 421,739.86             | (383,624.14)                  |
| Enterprise Funds:           |                     |                                                 |                                   |                        |                               |
| Water & Sewer Operating     | 1,505,200.00        | -                                               | 1,505,200.00                      | 544,856.22             | (960,343.78)                  |
| Gas                         | 57,975.00           | -                                               | 57,975.00                         | 7,543.86               | (50,431.14)                   |
| EXPENDITURES                |                     |                                                 |                                   |                        |                               |
| General Fund                | \$ 4,649,135.00     | \$ 43,720.84                                    | \$ 4,692,855.84                   | \$ 1,117,553.04        | \$ (3,575,302.80)             |
| Special Revenue Funds:      |                     |                                                 |                                   |                        |                               |
| Library                     | 168,673.00          | -                                               | 168,673.00                        | 95,103.99              | (73,569.01)                   |
| Library Employee Benefits   | 43,121.00           | -                                               | 43,121.00                         | 24,030.31              | (19,090.69)                   |
| Industrial Development      | 61,000.00           | -                                               | 61,000.00                         | 29,500.00              | (31,500.00)                   |
| Special Highway             | 259,269.00          | -                                               | 259,269.00                        | 24,947.29              | (234,321.71)                  |
| 911 PSAP                    | 184,712.00          | -                                               | 184,712.00                        | 47,830.71              | (136,881.29)                  |
| Special Park and Recreation | 41,594.00           | -                                               | 41,594.00                         | -                      | (41,594.00)                   |
| Debt Service Funds:         |                     |                                                 |                                   |                        |                               |
| Bond and Interest           | 815,188.00          | -                                               | 815,188.00                        | 108,741.25             | (706,446.75)                  |
| Tax Increment               | 825,375.00          | -                                               | 825,375.00                        | 129,763.75             | (695,611.25)                  |
| Enterprise Funds:           |                     |                                                 |                                   |                        |                               |
| Water & Sewer Operating     | 1,967,119.00        | 50.14                                           | 1,967,169.14                      | 365,504.56             | (1,601,664.58)                |
| Gas                         | 58,000.00           | -                                               | 58,000.00                         | 3,288.10               | (54,711.90)                   |