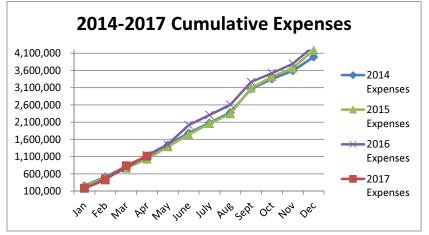

| Funds                       | Certified<br>Budget | Adjustments for<br>Qualifying<br>Budget Credits | Total<br>Budget for<br>Comparison | Current Year<br>Actual | Variance -<br>Over<br>(Under) |
|-----------------------------|---------------------|-------------------------------------------------|-----------------------------------|------------------------|-------------------------------|
| REVENUES                    |                     |                                                 |                                   |                        |                               |
| General Fund                | \$ 4,036,324.00     | \$ -                                            | \$ 4,036,324.00                   | \$ 1,629,815.75        | \$ (2,406,508.25)             |
| Special Revenue Funds:      |                     |                                                 |                                   |                        |                               |
| Library                     | 162,139.00          | -                                               | 162,139.00                        | 84,578.96              | (77,560.04)                   |
| Library Employee Benefits   | 41,521.00           | -                                               | 41,521.00                         | 21,571.68              | (19,949.32)                   |
| Industrial Development      | 54,129.00           | -                                               | 54,129.00                         | 23,433.46              | (30,695.54)                   |
| Special Highway             | 137,850.00          | -                                               | 137,850.00                        | 79,559.68              | (58,290.32)                   |
| 911 PSAP                    | 62,000.00           | -                                               | 62,000.00                         | 20,304.00              | (41,696.00)                   |
| Special Park and Recreation | 12,274.00           | -                                               | 12,274.00                         | 7,795.85               | (4,478.15)                    |
| Debt Service Funds:         |                     |                                                 |                                   |                        |                               |
| Bond and Interest           | 517,763.00          | -                                               | 517,763.00                        | 206,734.85             | (311,028.15)                  |
| Tax Increment               | 805,364.00          | -                                               | 805,364.00                        | 421,739.86             | (383,624.14)                  |
| Enterprise Funds:           |                     |                                                 |                                   |                        |                               |
| Water & Sewer Operating     | 1,505,200.00        | -                                               | 1,505,200.00                      | 544,856.22             | (960,343.78)                  |
| Gas                         | 57,975.00           | -                                               | 57,975.00                         | 7,543.86               | (50,431.14)                   |
| EXPENDITURES                |                     |                                                 |                                   |                        |                               |
| General Fund                | \$ 4,649,135.00     | \$ 43,720.84                                    | \$ 4,692,855.84                   | \$ 1,117,553.04        | \$ (3,575,302.80)             |
| Special Revenue Funds:      |                     |                                                 |                                   |                        |                               |
| Library                     | 168,673.00          | -                                               | 168,673.00                        | 95,103.99              | (73,569.01)                   |
| Library Employee Benefits   | 43,121.00           | -                                               | 43,121.00                         | 24,030.31              | (19,090.69)                   |
| Industrial Development      | 61,000.00           | -                                               | 61,000.00                         | 29,500.00              | (31,500.00)                   |
| Special Highway             | 259,269.00          | -                                               | 259,269.00                        | 24,947.29              | (234,321.71)                  |
| 911 PSAP                    | 184,712.00          | -                                               | 184,712.00                        | 47,830.71              | (136,881.29)                  |
| Special Park and Recreation | 41,594.00           | -                                               | 41,594.00                         | -                      | (41,594.00)                   |
| Debt Service Funds:         |                     |                                                 |                                   |                        |                               |
| Bond and Interest           | 815,188.00          | -                                               | 815,188.00                        | 108,741.25             | (706,446.75)                  |
| Tax Increment               | 825,375.00          | -                                               | 825,375.00                        | 129,763.75             | (695,611.25)                  |
| Enterprise Funds:           |                     |                                                 |                                   |                        |                               |
| Water & Sewer Operating     | 1,967,119.00        | 50.14                                           | 1,967,169.14                      | 365,504.56             | (1,601,664.58)                |
| Gas                         | 58,000.00           | -                                               | 58,000.00                         | 3,288.10               | (54,711.90)                   |