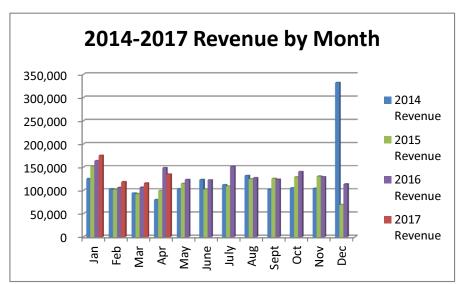

| Funds                       | Certified<br>Budget | Adjustments for<br>Qualifying<br>Budget Credits | Total<br>Budget for<br>Comparison | Current Year<br>Actual | Variance -<br>Over<br>(Under) |
|-----------------------------|---------------------|-------------------------------------------------|-----------------------------------|------------------------|-------------------------------|
| REVENUES                    |                     |                                                 |                                   |                        |                               |
| General Fund                | \$ 4,036,324.00     | \$ -                                            | \$ 4,036,324.00                   | \$ 1,629,815.75        | \$ (2,406,508.25)             |
| Special Revenue Funds:      |                     |                                                 |                                   |                        |                               |
| Library                     | 162,139.00          | -                                               | 162,139.00                        | 84,578.96              | (77,560.04)                   |
| Library Employee Benefits   | 41,521.00           | -                                               | 41,521.00                         | 21,571.68              | (19,949.32)                   |
| Industrial Development      | 54,129.00           | -                                               | 54,129.00                         | 23,433.46              | (30,695.54)                   |
| Special Highway             | 137,850.00          | -                                               | 137,850.00                        | 79,559.68              | (58,290.32)                   |
| 911 PSAP                    | 62,000.00           | -                                               | 62,000.00                         | 20,304.00              | (41,696.00)                   |
| Special Park and Recreation | 12,274.00           | -                                               | 12,274.00                         | 7,795.85               | (4,478.15)                    |
| Debt Service Funds:         |                     |                                                 |                                   |                        |                               |
| Bond and Interest           | 517,763.00          | -                                               | 517,763.00                        | 206,734.85             | (311,028.15)                  |
| Tax Increment               | 805,364.00          | -                                               | 805,364.00                        | 421,739.86             | (383,624.14)                  |
| Enterprise Funds:           |                     |                                                 |                                   |                        |                               |
| Water & Sewer Operating     | 1,505,200.00        | -                                               | 1,505,200.00                      | 544,856.22             | (960,343.78)                  |
| Gas                         | 57,975.00           | -                                               | 57,975.00                         | 7,543.86               | (50,431.14)                   |
| EXPENDITURES                |                     |                                                 |                                   |                        |                               |
| General Fund                | \$ 4,649,135.00     | \$ 43,720.84                                    | \$ 4,692,855.84                   | \$ 1,117,553.04        | \$ (3,575,302.80)             |
| Special Revenue Funds:      |                     |                                                 |                                   |                        |                               |
| Library                     | 168,673.00          | -                                               | 168,673.00                        | 95,103.99              | (73,569.01)                   |
| Library Employee Benefits   | 43,121.00           | -                                               | 43,121.00                         | 24,030.31              | (19,090.69)                   |
| Industrial Development      | 61,000.00           | -                                               | 61,000.00                         | 29,500.00              | (31,500.00)                   |
| Special Highway             | 259,269.00          | -                                               | 259,269.00                        | 24,947.29              | (234,321.71)                  |
| 911 PSAP                    | 184,712.00          | -                                               | 184,712.00                        | 47,830.71              | (136,881.29)                  |
| Special Park and Recreation | 41,594.00           | -                                               | 41,594.00                         | -                      | (41,594.00)                   |
| Debt Service Funds:         |                     |                                                 |                                   |                        |                               |
| Bond and Interest           | 815,188.00          | -                                               | 815,188.00                        | 108,741.25             | (706,446.75)                  |
| Tax Increment               | 825,375.00          | -                                               | 825,375.00                        | 129,763.75             | (695,611.25)                  |
| Enterprise Funds:           |                     |                                                 |                                   |                        |                               |
| Water & Sewer Operating     | 1,967,119.00        | 50.14                                           | 1,967,169.14                      | 365,504.56             | (1,601,664.58)                |
| Gas                         | 58,000.00           | -                                               | 58,000.00                         | 3,288.10               | (54,711.90)                   |