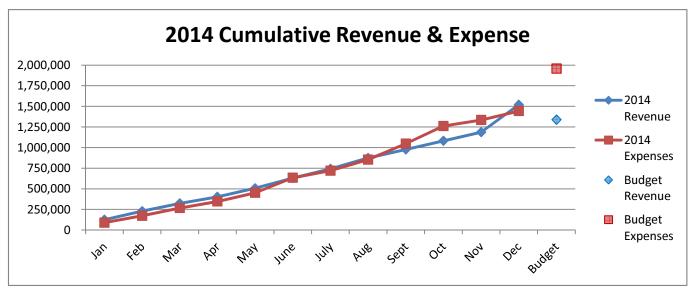

|              | -             | 50.14           | (50.14)           |          |
| Total Expenditures and Transfers    |              |               |                 |                   |          |
| Subject to Budget                   | 89,712.84    | 365,504.56    | \$ 1,967,169.14 | \$ (1,601,664.58) | 18.58%   |
| Receipts Over(Under) Expenditures   |              | 179,351.66    |                 |                   |          |
| Unencumbered Cash, Beginning        |              | 653,360.35    |                 |                   |          |
| Unencumbered Cash, Ending           |              | \$ 832,712.01 |                 |                   |          |

# Water & Sewer Operating Fund 2014-2017









# Water & Sewer Operating Fund 2015 vs 2014





# Water & Sewer Operating Fund 2017 vs 2016





#### CITY OF CONCORDIA, KANSAS GAS FUND - 650

|                                   |                |                | Cui | rrent Year |                   |          |
|-----------------------------------|----------------|----------------|-----|------------|-------------------|----------|
|                                   |                |                |     |            | Variance -        |          |
|                                   | Actual         | Actual         |     |            | Over              | % Budget |
|                                   | April          | <br>YTD        |     | Budget     | (Under)           | Used     |
| Cash Receipts                     |                |                |     |            |