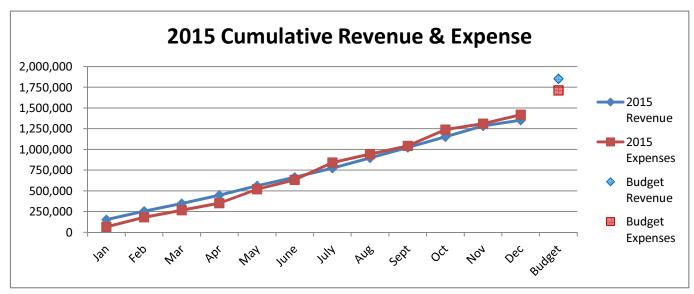

|              | -             | 50.14           | (50.14)           |          |
| Total Expenditures and Transfers    |              |               |                 |                   |          |
| Subject to Budget                   | 89,712.84    | 365,504.56    | \$ 1,967,169.14 | \$ (1,601,664.58) | 18.58%   |
| Receipts Over(Under) Expenditures   |              | 179,351.66    |                 |                   |          |
| Unencumbered Cash, Beginning        |              | 653,360.35    |                 |                   |          |
| Unencumbered Cash, Ending           |              | \$ 832,712.01 |                 |                   |          |

# Water & Sewer Operating Fund 2014-2017









# Water & Sewer Operating Fund 2015 vs 2014





# Water & Sewer Operating Fund 2017 vs 2016





#### CITY OF CONCORDIA, KANSAS GAS FUND - 650

|                                   |                |                | Cui | rrent Year |                   |          |
|-----------------------------------|----------------|----------------|-----|------------|-------------------|----------|
|                                   |                |                |     |            | Variance -        |          |
|                                   | Actual         | Actual         |     |            | Over              | % Budget |
|                                   | April          | <br>YTD        |     | Budget     | (Under)           | Used     |
| Cash Receipts                     |                |                |     |            |