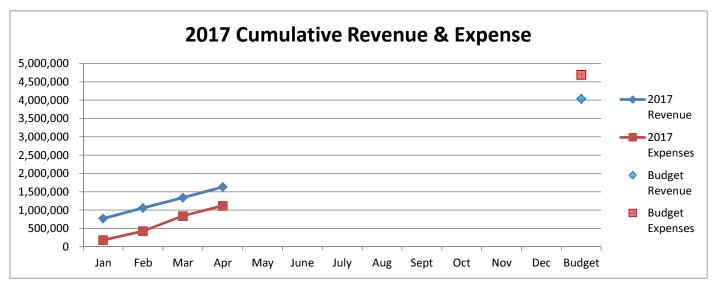

## Summary of Revenues & Expenditures - Actual and Budget (Budgeted Funds Only)

| For the | Vant to  | Data A | nri1 30  | 2017 |
|---------|----------|--------|----------|------|
| ror the | I cai to | Date A | prii 50, | 4017 |

| Funds                       | Certified<br>Budget | Adjustments for<br>Qualifying<br>Budget Credits | Total<br>Budget for<br>Comparison | Current Year<br>Actual | Variance -<br>Over<br>(Under) |
|-----------------------------|---------------------|-------------------------------------------------|-----------------------------------|------------------------|-------------------------------|
| REVENUES                    |                     |                                                 |                                   |                        |                               |
| General Fund                | \$ 4,036,324.00     | \$ -                                            | \$ 4,036,324.00                   | \$ 1,629,815.75        | \$ (2,406,508.25)             |
| Special Revenue Funds:      |                     |                                                 |                                   |                        |                               |
| Library                     | 162,139.00          | -                                               | 162,139.00                        | 84,578.96              | (77,560.04)                   |
| Library Employee Benefits   | 41,521.00           | -                                               | 41,521.00                         | 21,571.68              | (19,949.32)                   |
| Industrial Development      | 54,129.00           | -                                               | 54,129.00                         | 23,433.46              | (30,695.54)                   |
| Special Highway             | 137,850.00          | -                                               | 137,850.00                        | 79,559.68              | (58,290.32)                   |
| 911 PSAP                    | 62,000.00           | -                                               | 62,000.00                         | 20,304.00              | (41,696.00)                   |
| Special Park and Recreation | 12,274.00           | -                                               | 12,274.00                         | 7,795.85               | (4,478.15)                    |
| Debt Service Funds:         |                     |                                                 |                                   |                        |                               |
| Bond and Interest           | 517,763.00          | -                                               | 517,763.00                        | 206,734.85             | (311,028.15)                  |
| Tax Increment               | 805,364.00          | -                                               | 805,364.00                        | 421,739.86             | (383,624.14)                  |
| Enterprise Funds:           |                     |                                                 |                                   |                        |                               |
| Water & Sewer Operating     | 1,505,200.00        | -                                               | 1,505,200.00                      | 544,856.22             | (960,343.78)                  |
| Gas                         | 57,975.00           | -                                               | 57,975.00                         | 7,543.86               | (50,431.14)                   |
| EXPENDITURES                |                     |                                                 |                                   |                        |                               |
| General Fund                | \$ 4,649,135.00     | \$ 43,720.84                                    | \$ 4,692,855.84                   | \$ 1,117,553.04        | \$ (3,575,302.80)             |
| Special Revenue Funds:      |                     |                                                 |                                   |                        |                               |
| Library                     | 168,673.00          | -                                               | 168,673.00                        | 95,103.99              | (73,569.01)                   |
| Library Employee Benefits   | 43,121.00           | -                                               | 43,121.00                         | 24,030.31              | (19,090.69)                   |
| Industrial Development      | 61,000.00           | -                                               | 61,000.00                         | 29,500.00              | (31,500.00)                   |
| Special Highway             | 259,269.00          | -                                               | 259,269.00                        | 24,947.29              | (234,321.71)                  |
| 911 PSAP                    | 184,712.00          | -                                               | 184,712.00                        | 47,830.71              | (136,881.29)                  |
| Special Park and Recreation | 41,594.00           | -                                               | 41,594.00                         | -                      | (41,594.00)                   |
| Debt Service Funds:         |                     |                                                 |                                   |                        |                               |
| Bond and Interest           | 815,188.00          | -                                               | 815,188.00                        | 108,741.25             | (706,446.75)                  |
| Tax Increment               | 825,375.00          | -                                               | 825,375.00                        | 129,763.75             | (695,611.25)                  |
| Enterprise Funds:           |                     |                                                 |                                   |                        |                               |
| Water & Sewer Operating     | 1,967,119.00        | 50.14                                           | 1,967,169.14                      | 365,504.56             | (1,601,664.58)                |
| Gas                         | 58,000.00           | -                                               | 58,000.00                         | 3,288.10               | (54,711.90)                   |