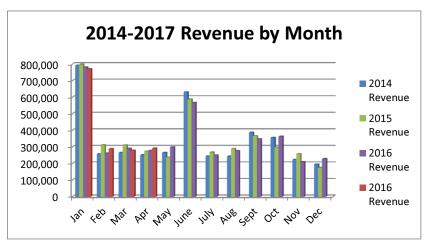

| Funds                       | Certified<br>Budget | Adjustments for<br>Qualifying<br>Budget Credits | Total<br>Budget for<br>Comparison | Current Year<br>Actual | Variance -<br>Over<br>(Under) |
|-----------------------------|---------------------|-------------------------------------------------|-----------------------------------|------------------------|-------------------------------|
| REVENUES                    |                     |                                                 |                                   |                        |                               |
| General Fund                | \$ 4,036,324.00     | \$ -                                            | \$ 4,036,324.00                   | \$ 1,629,815.75        | \$ (2,406,508.25)             |
| Special Revenue Funds:      |                     |                                                 |                                   |                        |                               |
| Library                     | 162,139.00          | -                                               | 162,139.00                        | 84,578.96              | (77,560.04)                   |
| Library Employee Benefits   | 41,521.00           | -                                               | 41,521.00                         | 21,571.68              | (19,949.32)                   |
| Industrial Development      | 54,129.00           | -                                               | 54,129.00                         | 23,433.46              | (30,695.54)                   |
| Special Highway             | 137,850.00          | -                                               | 137,850.00                        | 79,559.68              | (58,290.32)                   |
| 911 PSAP                    | 62,000.00           | -                                               | 62,000.00                         | 20,304.00              | (41,696.00)                   |
| Special Park and Recreation | 12,274.00           | -                                               | 12,274.00                         | 7,795.85               | (4,478.15)                    |
| Debt Service Funds:         |                     |                                                 |                                   |                        |                               |
| Bond and Interest           | 517,763.00          | -                                               | 517,763.00                        | 206,734.85             | (311,028.15)                  |
| Tax Increment               | 805,364.00          | -                                               | 805,364.00                        | 421,739.86             | (383,624.14)                  |
| Enterprise Funds:           |                     |                                                 |                                   |                        |                               |
| Water & Sewer Operating     | 1,505,200.00        | -                                               | 1,505,200.00                      | 544,856.22             | (960,343.78)                  |
| Gas                         | 57,975.00           | -                                               | 57,975.00                         | 7,543.86               | (50,431.14)                   |
| EXPENDITURES                |                     |                                                 |                                   |                        |                               |
| General Fund                | \$ 4,649,135.00     | \$ 43,720.84                                    | \$ 4,692,855.84                   | \$ 1,117,553.04        | \$ (3,575,302.80)             |
| Special Revenue Funds:      |                     |                                                 |                                   |                        |                               |
| Library                     | 168,673.00          | -                                               | 168,673.00                        | 95,103.99              | (73,569.01)                   |
| Library Employee Benefits   | 43,121.00           | -                                               | 43,121.00                         | 24,030.31              | (19,090.69)                   |
| Industrial Development      | 61,000.00           | -                                               | 61,000.00                         | 29,500.00              | (31,500.00)                   |
| Special Highway             | 259,269.00          | -                                               | 259,269.00                        | 24,947.29              | (234,321.71)                  |
| 911 PSAP                    | 184,712.00          | -                                               | 184,712.00                        | 47,830.71              | (136,881.29)                  |
| Special Park and Recreation | 41,594.00           | -                                               | 41,594.00                         | -                      | (41,594.00)                   |
| Debt Service Funds:         |                     |                                                 |                                   |                        |                               |
| Bond and Interest           | 815,188.00          | -                                               | 815,188.00                        | 108,741.25             | (706,446.75)                  |
| Tax Increment               | 825,375.00          | -                                               | 825,375.00                        | 129,763.75             | (695,611.25)                  |
| Enterprise Funds:           |                     |                                                 |                                   |                        |                               |
| Water & Sewer Operating     | 1,967,119.00        | 50.14                                           | 1,967,169.14                      | 365,504.56             | (1,601,664.58)                |
| Gas                         | 58,000.00           | -                                               | 58,000.00                         | 3,288.10               | (54,711.90)                   |