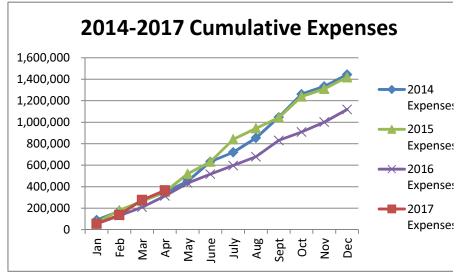

| Funds                       | Certified<br>Budget | Adjustments for<br>Qualifying<br>Budget Credits | Total<br>Budget for<br>Comparison | Current Year<br>Actual | Variance -<br>Over<br>(Under) |
|-----------------------------|---------------------|-------------------------------------------------|-----------------------------------|------------------------|-------------------------------|
| REVENUES                    |                     |                                                 |                                   |                        |                               |
| General Fund                | \$ 4,036,324.00     | \$ -                                            | \$ 4,036,324.00                   | \$ 1,629,815.75        | \$ (2,406,508.25)             |
| Special Revenue Funds:      |                     |                                                 |                                   |                        |                               |
| Library                     | 162,139.00          | -                                               | 162,139.00                        | 84,578.96              | (77,560.04)                   |
| Library Employee Benefits   | 41,521.00           | -                                               | 41,521.00                         | 21,571.68              | (19,949.32)                   |
| Industrial Development      | 54,129.00           | -                                               | 54,129.00                         | 23,433.46              | (30,695.54)                   |
| Special Highway             | 137,850.00          | -                                               | 137,850.00                        | 79,559.68              | (58,290.32)                   |
| 911 PSAP                    | 62,000.00           | -                                               | 62,000.00                         | 20,304.00              | (41,696.00)                   |
| Special Park and Recreation | 12,274.00           | -                                               | 12,274.00                         | 7,795.85               | (4,478.15)                    |
| Debt Service Funds:         |                     |                                                 |                                   |                        |                               |
| Bond and Interest           | 517,763.00          | -                                               | 517,763.00                        | 206,734.85             | (311,028.15)                  |
| Tax Increment               | 805,364.00          | -                                               | 805,364.00                        | 421,739.86             | (383,624.14)                  |
| Enterprise Funds:           |                     |                                                 |                                   |                        |                               |
| Water & Sewer Operating     | 1,505,200.00        | -                                               | 1,505,200.00                      | 544,856.22             | (960,343.78)                  |
| Gas                         | 57,975.00           | -                                               | 57,975.00                         | 7,543.86               | (50,431.14)                   |
| EXPENDITURES                |                     |                                                 |                                   |                        |                               |
| General Fund                | \$ 4,649,135.00     | \$ 43,720.84                                    | \$ 4,692,855.84                   | \$ 1,117,553.04        | \$ (3,575,302.80)             |
| Special Revenue Funds:      |                     |                                                 |                                   |                        |                               |
| Library                     | 168,673.00          | -                                               | 168,673.00                        | 95,103.99              | (73,569.01)                   |
| Library Employee Benefits   | 43,121.00           | -                                               | 43,121.00                         | 24,030.31              | (19,090.69)                   |
| Industrial Development      | 61,000.00           | -                                               | 61,000.00                         | 29,500.00              | (31,500.00)                   |
| Special Highway             | 259,269.00          | -                                               | 259,269.00                        | 24,947.29              | (234,321.71)                  |
| 911 PSAP                    | 184,712.00          | -                                               | 184,712.00                        | 47,830.71              | (136,881.29)                  |
| Special Park and Recreation | 41,594.00           | -                                               | 41,594.00                         | -                      | (41,594.00)                   |
| Debt Service Funds:         |                     |                                                 |                                   |                        |                               |
| Bond and Interest           | 815,188.00          | -                                               | 815,188.00                        | 108,741.25             | (706,446.75)                  |
| Tax Increment               | 825,375.00          | -                                               | 825,375.00                        | 129,763.75             | (695,611.25)                  |
| Enterprise Funds:           |                     |                                                 |                                   |                        |                               |
| Water & Sewer Operating     | 1,967,119.00        | 50.14                                           | 1,967,169.14                      | 365,504.56             | (1,601,664.58)                |
| Gas                         | 58,000.00           | -                                               | 58,000.00                         | 3,288.10               | (54,711.90)                   |