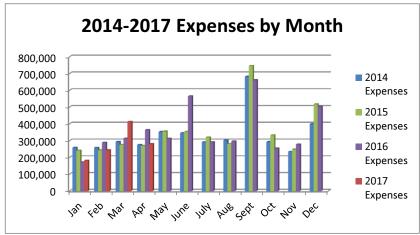

| Funds                       | Certified<br>Budget | Adjustments for<br>Qualifying<br>Budget Credits | Total<br>Budget for<br>Comparison | Current Year<br>Actual | Variance -<br>Over<br>(Under) |
|-----------------------------|---------------------|-------------------------------------------------|-----------------------------------|------------------------|-------------------------------|
| REVENUES                    |                     |                                                 |                                   |                        |                               |
| General Fund                | \$ 4,036,324.00     | \$ -                                            | \$ 4,036,324.00                   | \$ 1,629,815.75        | \$ (2,406,508.25)             |
| Special Revenue Funds:      |                     |                                                 |                                   |                        |                               |
| Library                     | 162,139.00          | -                                               | 162,139.00                        | 84,578.96              | (77,560.04)                   |
| Library Employee Benefits   | 41,521.00           | -                                               | 41,521.00                         | 21,571.68              | (19,949.32)                   |
| Industrial Development      | 54,129.00           | -                                               | 54,129.00                         | 23,433.46              | (30,695.54)                   |
| Special Highway             | 137,850.00          | -                                               | 137,850.00                        | 79,559.68              | (58,290.32)                   |
| 911 PSAP                    | 62,000.00           | -                                               | 62,000.00                         | 20,304.00              | (41,696.00)                   |
| Special Park and Recreation | 12,274.00           | -                                               | 12,274.00                         | 7,795.85               | (4,478.15)                    |
| Debt Service Funds:         |                     |                                                 |                                   |                        |                               |
| Bond and Interest           | 517,763.00          | -                                               | 517,763.00                        | 206,734.85             | (311,028.15)                  |
| Tax Increment               | 805,364.00          | -                                               | 805,364.00                        | 421,739.86             | (383,624.14)                  |
| Enterprise Funds:           |                     |                                                 |                                   |                        |                               |
| Water & Sewer Operating     | 1,505,200.00        | -                                               | 1,505,200.00                      | 544,856.22             | (960,343.78)                  |
| Gas                         | 57,975.00           | -                                               | 57,975.00                         | 7,543.86               | (50,431.14)                   |
| EXPENDITURES                |                     |                                                 |                                   |                        |                               |
| General Fund                | \$ 4,649,135.00     | \$ 43,720.84                                    | \$ 4,692,855.84                   | \$ 1,117,553.04        | \$ (3,575,302.80)             |
| Special Revenue Funds:      |                     |                                                 |                                   |                        |                               |
| Library                     | 168,673.00          | -                                               | 168,673.00                        | 95,103.99              | (73,569.01)                   |
| Library Employee Benefits   | 43,121.00           | -                                               | 43,121.00                         | 24,030.31              | (19,090.69)                   |
| Industrial Development      | 61,000.00           | -                                               | 61,000.00                         | 29,500.00              | (31,500.00)                   |
| Special Highway             | 259,269.00          | -                                               | 259,269.00                        | 24,947.29              | (234,321.71)                  |
| 911 PSAP                    | 184,712.00          | -                                               | 184,712.00                        | 47,830.71              | (136,881.29)                  |
| Special Park and Recreation | 41,594.00           | -                                               | 41,594.00                         | -                      | (41,594.00)                   |
| Debt Service Funds:         |                     |                                                 |                                   |                        |                               |
| Bond and Interest           | 815,188.00          | -                                               | 815,188.00                        | 108,741.25             | (706,446.75)                  |
| Tax Increment               | 825,375.00          | -                                               | 825,375.00                        | 129,763.75             | (695,611.25)                  |
| Enterprise Funds:           |                     |                                                 |                                   |                        |                               |
| Water & Sewer Operating     | 1,967,119.00        | 50.14                                           | 1,967,169.14                      | 365,504.56             | (1,601,664.58)                |
| Gas                         | 58,000.00           | -                                               | 58,000.00                         | 3,288.10               | (54,711.90)                   |