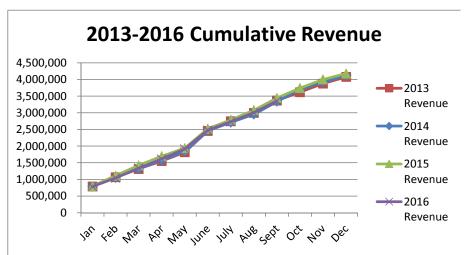

## General Fund 2013-2016

**NOTE:** Expenditures and subsequent reimbursements (receipts) for the Cloud County Jail Project are excluded from the totals used in these graphs for comparison purposes.

**General Fund 2013-2014** 