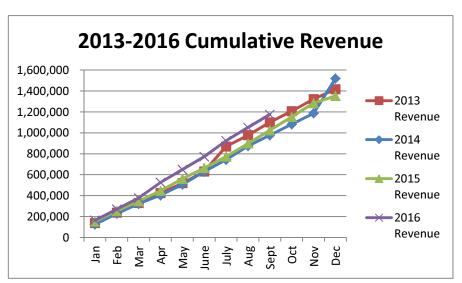

## General Fund 2013-2016

**NOTE:** Expenditures and subsequent reimbursements (receipts) for the Cloud County Jail Project are excluded from the totals used in these graphs for comparison purposes.

**General Fund 2013-2014** 

# **General Fund 2015-2016**