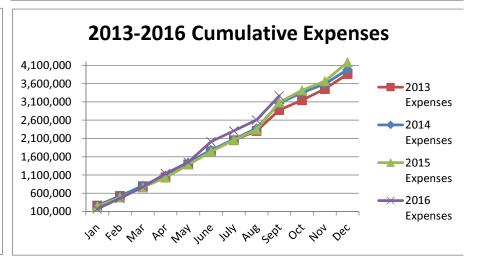

## General Fund 2013-2016

**NOTE:** Expenditures and subsequent reimbursements (receipts) for the Cloud County Jail Project are excluded from the totals used in these graphs for comparison purposes.

**General Fund 2013-2014** 