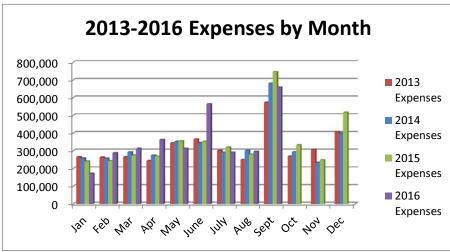

## General Fund 2013-2016

**NOTE:** Expenditures and subsequent reimbursements (receipts) for the Cloud County Jail Project are excluded from the totals used in these graphs for comparison purposes.

**General Fund 2013-2014** 