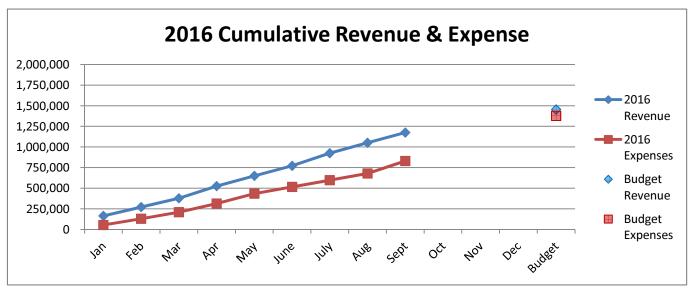

|                 |          |  |  |  |
| Subject to Budget                   | 151,659.34   | 830,549.87    | \$ 1,376,073.11 | \$ (545,523.24) | 60.36%   |  |  |  |
| Receipts Over(Under) Expenditures   |              | 344,492.08    |                 |                 |          |  |  |  |
| Unencumbered Cash, Beginning        |              | 264,598.95    |                 |                 |          |  |  |  |
| Unencumbered Cash, Ending           |              | \$ 609,091.03 |                 |                 |          |  |  |  |

# Water & Sewer Operating Fund 2013-2016









**NOTE 1**: July 2013 includes \$125,000 reimbursement from County for gas line expense.

# Water & Sewer Operating Fund 2014 vs 2013





# Water & Sewer Operating Fund 2016 vs 2015





#### CITY OF CONCORDIA, KANSAS AIRPORT FUND - 630

|                                   |       |          |                 | Cu | rrent Year |                   |          |
|-----------------------------------|-------|----------|-----------------|----|------------|-------------------|----------|
|                                   |       |          |                 |    |            | Variance -        |          |
|                                   | Act   | ual      | Actual          |    |            | Over              | % Budget |
|                                   | Septe | mber     | <br>YTD         |    | Budget     | (Under)           | Used     |
| Cash Receipts                     |       |          |                 |    |            |                   |          |
|