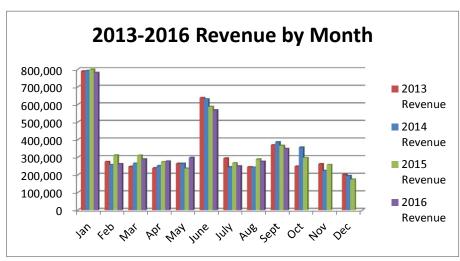

## General Fund 2013-2016

**NOTE:** Expenditures and subsequent reimbursements (receipts) for the Cloud County Jail Project are excluded from the totals used in these graphs for comparison purposes.

**General Fund 2013-2014** 