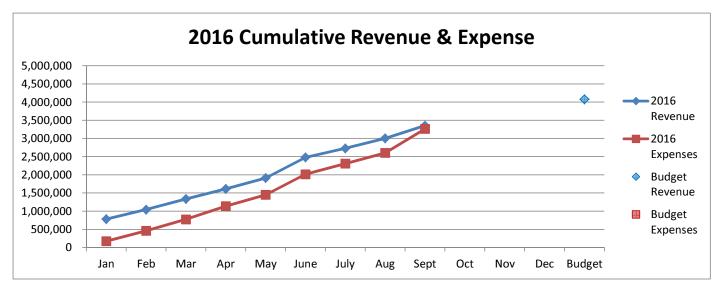

|
| Unencumbered Cash, Beginning        |               | 981,537.04      |                 |                   |                  |
| Unencumbered Cash, Ending           |               | \$ 1,069,920.49 |                 |                   |                  |
| one and the cash, bliding           |               | - 7 -           |                 |                   |                  |
|                                     |               |                 |                 |                   |                  |

## General Fund 2013-2016









**NOTE:** Expenditures and subsequent reimbursements (receipts) for the Cloud County Jail Project are excluded from the totals used in these graphs for comparison purposes.

**General Fund 2013-2014** 





# **General Fund 2015-2016**





#### CITY OF CONCORDIA, KANSAS LIBRARY FUND - 735

|                                   |             |                  | Cu | rrent Year |                  |          |  |
|-----------------------------------|-------------|------------------|----|------------|------------------|----------|--|
|                                   |             |                  |    |            | Variance -       |          |  |
|                                   | Actual      | Actual           |    |            | Over             | % Budget |  |
|                                   | September   | YTD              |    | Budget     | (Under)          | Used     |  |
| Cash Receipts                     |             |                  |    | _          |                  |          |  |
| Taxes and S