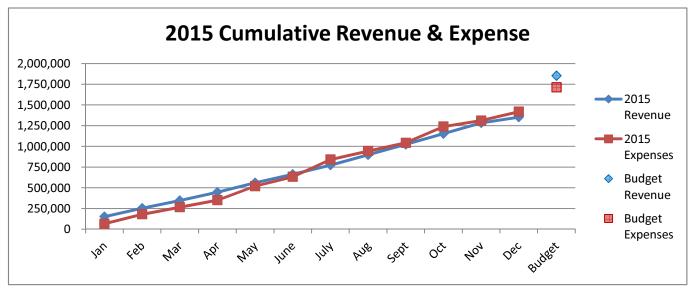

|                 |          |  |  |  |
| Subject to Budget                   | 151,659.34   | 830,549.87    | \$ 1,376,073.11 | \$ (545,523.24) | 60.36%   |  |  |  |
| Receipts Over(Under) Expenditures   |              | 344,492.08    |                 |                 |          |  |  |  |
| Unencumbered Cash, Beginning        |              | 264,598.95    |                 |                 |          |  |  |  |
| Unencumbered Cash, Ending           |              | \$ 609,091.03 |                 |                 |          |  |  |  |

# Water & Sewer Operating Fund 2013-2016









**NOTE 1**: July 2013 includes \$125,000 reimbursement from County for gas line expense.

# Water & Sewer Operating Fund 2014 vs 2013





# Water & Sewer Operating Fund 2016 vs 2015





#### CITY OF CONCORDIA, KANSAS AIRPORT FUND - 630

|                                   |       |          |                 | Cu | rrent Year |                   |          |
|-----------------------------------|-------|----------|-----------------|----|------------|-------------------|----------|
|                                   |       |          |                 |    |            | Variance -        |          |
|                                   | Act   | ual      | Actual          |    |            | Over              | % Budget |
|                                   | Septe | mber     | <br>YTD         |    | Budget     | (Under)           | Used     |
| Cash Receipts                     |       |          |                 |    |            |                   |          |
| U