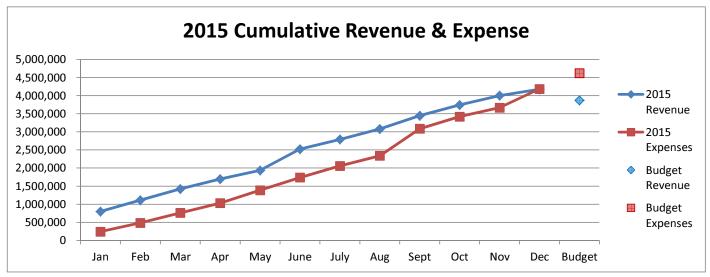

| Unencumbered Cash, Beginning        |               | 981,537.04      |                 |                   |                  |
| Unencumbered Cash, Ending           |               | \$ 1,069,920.49 |                 |                   |                  |
| one and the cash, bliding           |               | - 7 -           |                 |                   |                  |
|                                     |               |                 |                 |                   |                  |

## General Fund 2013-2016









**NOTE:** Expenditures and subsequent reimbursements (receipts) for the Cloud County Jail Project are excluded from the totals used in these graphs for comparison purposes.

**General Fund 2013-2014** 





# **General Fund 2015-2016**





#### CITY OF CONCORDIA, KANSAS LIBRARY FUND - 735

|                                   |             |                  | Cu | rrent Year |                  |          |  |
|-----------------------------------|-------------|------------------|----|------------|------------------|----------|--|
|                                   |             |                  |    |            | Variance -       |          |  |
|                                   | Actual      | Actual           |    |            | Over             | % Budget |  |
|                                   | September   | YTD              |    | Budget     | (Under)          | Used     |  |
| Cash Receipts                     |             |                  |    | _          |                  |          |  |
| Taxes and Sha