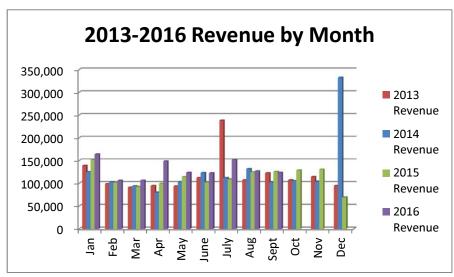

## General Fund 2013-2016

**NOTE:** Expenditures and subsequent reimbursements (receipts) for the Cloud County Jail Project are excluded from the totals used in these graphs for comparison purposes.

**General Fund 2013-2014** 

# **General Fund 2015-2016**