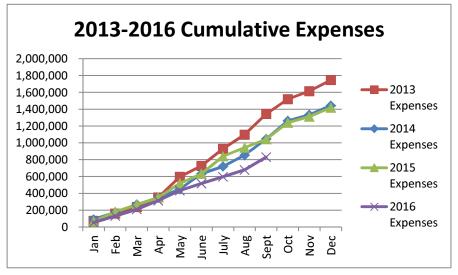

## General Fund 2013-2016

**NOTE:** Expenditures and subsequent reimbursements (receipts) for the Cloud County Jail Project are excluded from the totals used in these graphs for comparison purposes.

**General Fund 2013-2014** 

# **General Fund 2015-2016**