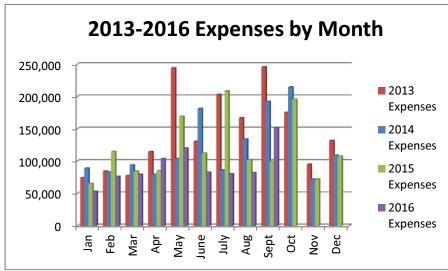

## General Fund 2013-2016

**NOTE:** Expenditures and subsequent reimbursements (receipts) for the Cloud County Jail Project are excluded from the totals used in these graphs for comparison purposes.

**General Fund 2013-2014** 

# **General Fund 2015-2016**