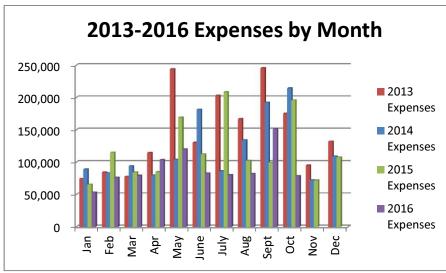

## Summary of Revenues & Expenditures - Actual and Budget (Budgeted Funds Only)

For the Year to Date October 31, 2016

| Funds                       | Certified<br>Budget | Adjustments for<br>Qualifying<br>Budget Credits | Total<br>Budget for<br>Comparison | Current Year<br>Actual | Variance -<br>Over<br>(Under) |
|-----------------------------|---------------------|-------------------------------------------------|-----------------------------------|------------------------|-------------------------------|
| REVENUES                    |                     |                                                 |                                   |                        |                               |
| General Fund                | \$ 4,076,181.00     | \$ -                                            | \$ 4,076,181.00                   | \$ 3,716,079.11        | \$ (360,101.89)               |
| Special Revenue Funds:      |                     |                                                 |                                   |                        |                               |
| Library                     | 160,154.00          | -                                               | 160,154.00                        | 156,237.33             | (3,916.67)                    |
| Library Employee Benefits   | 42,020.00           | -                                               | 42,020.00                         | 40,987.82              | (1,032.18)                    |
| Industrial Development      | 60,468.00           | -                                               | 60,468.00                         | 59,237.52              | (1,230.48)                    |
| Special Highway             | 138,150.00          | -                                               | 138,150.00                        | 150,396.76             | 12,246.76                     |
| 911 PSAP                    | 54,000.00           | -                                               | 54,000.00                         | 52,142.20              | (1,857.80)                    |
| Special Park and Recreation | 15,317.00           | -                                               | 15,317.00                         | 9,424.48               | (5,892.52)                    |
| Airport                     | 11,655.00           | -                                               | 11,655.00                         | 5,277.65               |                               |
| Debt Service Funds:         |                     |                                                 |                                   |                        |                               |
| Bond and Interest           | 514,203.00          | -                                               | 514,203.00                        | 507,399.36             | (6,803.64)                    |
| Tax Increment               | 757,653.00          | -                                               | 757,653.00                        | 743,150.54             | (14,502.46)                   |
| Enterprise Funds:           |                     |                                                 |                                   |                        |                               |
| Water & Sewer Operating     | 1,455,071.00        | -                                               | 1,455,071.00                      | 1,315,501.62           | (139,569.38)                  |
| Gas                         | 58,000.00           | -                                               | 58,000.00                         | 13,601.28              | (44,398.72)                   |
| EXPENDITURES                |                     |                                                 |                                   |                        |                               |
| General Fund                | \$ 5,008,853.00     | #REF!                                           | #REF!                             | \$ 3,518,188.92        | #REF!                         |
| Special Revenue Funds:      |                     |                                                 |                                   |                        |                               |
| Library                     | 163,525.00          | -                                               | 163,525.00                        | 163,525.00             | -                             |
| Library Employee Benefits   | 43,266.00           | -                                               | 43,266.00                         | 43,266.00              | -                             |
| Industrial Development      | 61,000.00           | -                                               | 61,000.00                         | 58,000.00              | (3,000.00)                    |
| Special Highway             | 252,181.00          | -                                               | 252,181.00                        | 100,488.15             | (151,692.85)                  |
| 911 PSAP                    | 167,909.00          | -                                               | 167,909.00                        | 46,038.09              | (121,870.91)                  |
| Special Park and Recreation | 27,933.00           | -                                               | 27,933.00                         | -                      | (27,933.00)                   |
| Airport                     | 70,360.00           | -                                               | 70,360.00                         | -                      | (70,360.00)                   |
| Debt Service Funds:         |                     |                                                 |                                   |                        |                               |
| Bond and Interest           | 826,365.00          | -                                               | 826,365.00                        | 515,853.98             | (310,511.02)                  |
| Tax Increment               | 1,286,559.00        | -                                               | 1,286,559.00                      | 1,286,522.50           | (36.50)                       |
| Enterprise Funds:           |                     |                                                 |                                   |                        |                               |
| Water & Sewer Operating     | 1,352,556.00        | 23,517.11                                       | 1,376,073.11                      | 909,276.53             | (466,796.58)                  |
| Gas                         | 58,000.00           | -                                               | 58,000.00                         | 10,242.05              | (47,757.95)                   |