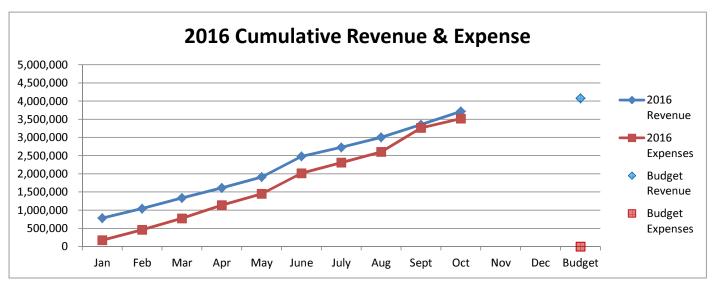

#### Summary of Cash Receipts, Expenditures, and Unencumbered Cash For the Year to Date October 31, 2016

|                                       |           |                 |    |              |                    | Add |               |    |             |    |              |    |              |
|---------------------------------------|-----------|-----------------|----|--------------|--------------------|-----|---------------|----|-------------|----|--------------|----|--------------|
|                                       | Beginning |                 |    |              |                    |     | Ending        | Eı | ncumbrances |    | Subtract     | C  | Cash Balance |
|                                       |           | Unencumbered    |    | Cash         |                    | Į   | Inencumbered  | a  | nd Accounts |    | Accounts     |    | October 31,  |
| Funds                                 |           | Cash Balances   |    | Receipts     | <br>Expenditures   |     | Cash Balances |    | Payable     |    | Receivable   |    | 2016         |
| BUDGETED FUNDS                        |           |                 |    |              |                    |     |               |    |             |    |              |    |              |
| General Fund                          | 100       | \$ 981,537.04   | \$ | 3,716,079.11 | \$<br>3,518,188.92 | \$  | 1,179,427.23  | \$ | 333.51      | \$ | (5,153.00)   | \$ | 1,174,607.74 |
| Library                               | 735       | 14,509.00       |    | 156,237.33   | 163,525.00         |     | 7,221.33      |    | -           |    | -            |    | 7,221.33     |
| Library Employee Benefits             | 736       | 3,858.70        |    | 40,987.82    | 43,266.00          |     | 1,580.52      |    | -           |    | -            |    | 1,580.52     |
| Industrial Development                | 203       | 4,378.29        |    | 59,237.52    | 58,000.00          |     | 5,615.81      |    | -           |    | -            |    | 5,615.81     |
| Special Highway                       | 205       | 115,318.58      |    | 150,396.76   | 100,488.15         |     | 165,227.19    |    | -           |    | -            |    | 165,227.19   |
| 911 PSAP                              | 244       | 106,711.86      |    | 52,142.20    | 46,038.09          |     | 112,815.97    |    | -           |    | -            |    | 112,815.97   |
| Special Park and Recreation           | 217       | 12,802.85       |    | 9,424.48     | -                  |     | 22,227.33     |    | -           |    | -            |    | 22,227.33    |
| Bond and Interest                     | 301       | 320,539.14      |    | 507,399.36   | 515,853.98         |     | 312,084.52    |    | -           |    | -            |    | 312,084.52   |
| Tax Increment                         | 303       | 555,433.57      |    | 743,150.54   | 1,286,522.50       |     | 12,061.61     |    | -           |    | -            |    | 12,061.61    |
| Water & Sewer Operating               | 601       | 264,598.95      |    | 1,315,501.62 | 909,276.53         |     | 670,824.04    |    | 25,700.00   |    | (74,897.76)  |    | 621,626.28   |
| Airport                               | 630       | 57,605.52       |    | 5,277.65     | -                  |     | 62,883.17     |    | -           |    | -            |    | 62,883.17    |
| Gas                                   | 650       | 1,299.67        |    | 13,601.28    | 10,242.05          |     | 4,658.90      |    | -           |    | -            |    | 4,658.90     |
| NON-BUDGETED FUNDS                    |           |                 |    |              |                    |     |               |    |             |    |              |    |              |
| Computer Equipment Replacement        | 221       | 7,119.30        |    | 10,000.00    | 8,838.00           |     | 8,281.30      |    | -           |    | -            |    | 8,281.30     |
| Special Equipment Reserve             | 222       | 498,279.32      |    | 289,572.50   | 420,928.00         |     | 366,923.82    |    | -           |    | -            |    | 366,923.82   |
| Civil Asset Forfeiture                | 207       | 2,893.22        |    | -            | -                  |     | 2,893.22      |    | -           |    | -            |    | 2,893.22     |
| Continuing Economic Development Grant | 750       | 506,209.81      |    | 18,442.28    | 500.00             |     | 524,152.09    |    | -           |    | -            |    | 524,152.09   |
| Fire Department Grants & Donations    | 250       | 3,999.46        |    | 14,081.50    | 12,174.14          |     | 5,906.82      |    | -           |    | -            |    | 5,906.82     |
| Recreation Grant and Donations        | 290       | 2,895.38        |    | 16,100.00    | 4,769.98           |     | 14,225.40     |    | -           |    | -            |    | 14,225.40    |
| Police Dept Grants & Donations        | 255       | -               |    | 25.00        | -                  |     | 25.00         |    | -           |    | -            |    | 25.00        |
| T.I.F Project                         | 444       | 956,706.94      |    | 700,628.00   | 1,632,522.85       |     | 24,812.09     |    | -           |    | -            |    | 24,812.09    |
| Capital Improvement Project           | 450       | 521,518.52      |    | 872,714.09   | 835,846.80         |     | 558,385.81    |    | -           |    | -            |    | 558,385.81   |
| Wastewater Treatment Facility         | 451       | 365,277.27      |    | 252,532.09   | 82,520.00          |     | 535,289.36    |    | -           |    | (20,446.76)  |    | 514,842.60   |
| Cafeteria Plan                        | 725       | 15,402.53       |    | 17,071.20    | 15,671.48          |     | 16,802.25     |    | -           |    | -            |    | 16,802.25    |
| Cemetery Endowment                    | 270       | 40,452.95       |    | 111.38       | -                  |     | 40,564.33     |    | -           |    | -            |    | 40,564.33    |
| Small Animal Trust                    | 260       | 30,333.00       |    | 3,548.08     | 3,500.00           |     | 30,381.08     |    | -           |    | -            |    | 30,381.08    |
| Total Primary Government (Excluding   | _         |                 |    |              |                    |     |               |    |             |    |              |    |              |
| Agency Funds)                         | =         | \$ 5,389,680.87 | \$ | 8,964,261.79 | \$<br>9,668,672.47 | \$  | 4,685,270.19  | \$ | 26,033.51   | \$ | (100,497.52) | \$ | 4,610,806.18 |

## Summary of Revenues & Expenditures - Actual and Budget (Budgeted Funds Only)

For the Year to Date October 31, 2016

| Funds                       | Certified<br>Budget | Adjustments for<br>Qualifying<br>Budget Credits | Total<br>Budget for<br>Comparison | Current Year<br>Actual | Variance -<br>Over<br>(Under) |
|-----------------------------|---------------------|-------------------------------------------------|-----------------------------------|------------------------|-------------------------------|
| REVENUES                    |                     |                                                 |                                   |                        |                               |
| General Fund                | \$ 4,076,181.00     | \$ -                                            | \$ 4,076,181.00                   | \$ 3,716,079.11        | \$ (360,101.89)               |
| Special Revenue Funds:      |                     |                                                 |                                   |                        |                               |
| Library                     | 160,154.00          | -                                               | 160,154.00                        | 156,237.33             | (3,916.67)                    |
| Library Employee Benefits   | 42,020.00           | -                                               | 42,020.00                         | 40,987.82              | (1,032.18)                    |
| Industrial Development      | 60,468.00           | -                                               | 60,468.00                         | 59,237.52              | (1,230.48)                    |
| Special Highway             | 138,150.00          | -                                               | 138,150.00                        | 150,396.76             | 12,246.76                     |
| 911 PSAP                    | 54,000.00           | -                                               | 54,000.00                         | 52,142.20              | (1,857.80)                    |
| Special Park and Recreation | 15,317.00           | -                                               | 15,317.00                         | 9,424.48               | (5,892.52)                    |
| Airport                     | 11,655.00           | -                                               | 11,655.00                         | 5,277.65               |                               |
| Debt Service Funds:         |                     |                                                 |                                   |                        |                               |
| Bond and Interest           | 514,203.00          | -                                               | 514,203.00                        | 507,399.36             | (6,803.64)                    |
| Tax Increment               | 757,653.00          | -                                               | 757,653.00                        | 743,150.54             | (14,502.46)                   |
| Enterprise Funds:           |                     |                                                 |                                   |                        |                               |
| Water & Sewer Operating     | 1,455,071.00        | -                                               | 1,455,071.00                      | 1,315,501.62           | (139,569.38)                  |
| Gas                         | 58,000.00           | -                                               | 58,000.00                         | 13,601.28              | (44,398.72)                   |
| EXPENDITURES                |                     |                                                 |                                   |                        |                               |
| General Fund                | \$ 5,008,853.00     | #REF!                                           | #REF!                             | \$ 3,518,188.92        | #REF!                         |
| Special Revenue Funds:      |                     |                                                 |                                   |                        |                               |
| Library                     | 163,525.00          | -                                               | 163,525.00                        | 163,525.00             | -                             |
| Library Employee Benefits   | 43,266.00           | -                                               | 43,266.00                         | 43,266.00              | -                             |
| Industrial Development      | 61,000.00           | -                                               | 61,000.00                         | 58,000.00              | (3,000.00)                    |
| Special Highway             | 252,181.00          | -                                               | 252,181.00                        | 100,488.15             | (151,692.85)                  |
| 911 PSAP                    | 167,909.00          | -                                               | 167,909.00                        | 46,038.09              | (121,870.91)                  |
| Special Park and Recreation | 27,933.00           | -                                               | 27,933.00                         | -                      | (27,933.00)                   |
| Airport                     | 70,360.00           | -                                               | 70,360.00                         | -                      | (70,360.00)                   |
| Debt Service Funds:         |                     |                                                 |                                   |                        |                               |
| Bond and Interest           | 826,365.00          | -                                               | 826,365.00                        | 515,853.98             | (310,511.02)                  |
| Tax Increment               | 1,286,559.00        | -                                               | 1,286,559.00                      | 1,286,522.50           | (36.50)                       |
| Enterprise Funds:           |                     |                                                 |                                   |                        |                               |
| Water & Sewer Operating     | 1,352,556.00        | 23,517.11                                       | 1,376,073.11                      | 909,276.53             | (466,796.58)                  |
| Gas                         | 58,000.00           | -                                               | 58,000.00                         | 10,242.05              | (47,757.95)                   |