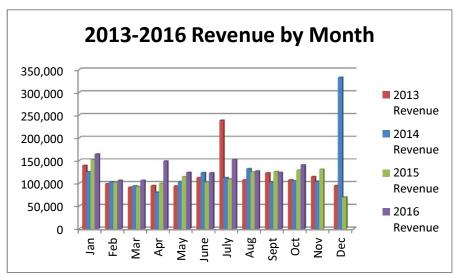

## Summary of Revenues & Expenditures - Actual and Budget (Budgeted Funds Only)

For the Year to Date October 31, 2016

| Funds                       | Certified<br>Budget | Adjustments for<br>Qualifying<br>Budget Credits | Total<br>Budget for<br>Comparison | Current Year<br>Actual | Variance -<br>Over<br>(Under) |
|-----------------------------|---------------------|-------------------------------------------------|-----------------------------------|------------------------|-------------------------------|
| REVENUES                    |                     |                                                 |                                   |                        |                               |
| General Fund                | \$ 4,076,181.00     | \$ -                                            | \$ 4,076,181.00                   | \$ 3,716,079.11        | \$ (360,101.89)               |
| Special Revenue Funds:      |                     |                                                 |                                   |                        |                               |
| Library                     | 160,154.00          | -                                               | 160,154.00                        | 156,237.33             | (3,916.67)                    |
| Library Employee Benefits   | 42,020.00           | -                                               | 42,020.00                         | 40,987.82              | (1,032.18)                    |
| Industrial Development      | 60,468.00           | -                                               | 60,468.00                         | 59,237.52              | (1,230.48)                    |
| Special Highway             | 138,150.00          | -                                               | 138,150.00                        | 150,396.76             | 12,246.76                     |
| 911 PSAP                    | 54,000.00           | -                                               | 54,000.00                         | 52,142.20              | (1,857.80)                    |
| Special Park and Recreation | 15,317.00           | -                                               | 15,317.00                         | 9,424.48               | (5,892.52)                    |
| Airport                     | 11,655.00           | -                                               | 11,655.00                         | 5,277.65               |                               |
| Debt Service Funds:         |                     |                                                 |                                   |                        |                               |
| Bond and Interest           | 514,203.00          | -                                               | 514,203.00                        | 507,399.36             | (6,803.64)                    |
| Tax Increment               | 757,653.00          | -                                               | 757,653.00                        | 743,150.54             | (14,502.46)                   |
| Enterprise Funds:           |                     |                                                 |                                   |                        |                               |
| Water & Sewer Operating     | 1,455,071.00        | -                                               | 1,455,071.00                      | 1,315,501.62           | (139,569.38)                  |
| Gas                         | 58,000.00           | -                                               | 58,000.00                         | 13,601.28              | (44,398.72)                   |
| EXPENDITURES                |                     |                                                 |                                   |                        |                               |
| General Fund                | \$ 5,008,853.00     | #REF!                                           | #REF!                             | \$ 3,518,188.92        | #REF!                         |
| Special Revenue Funds:      |                     |                                                 |                                   |                        |                               |
| Library                     | 163,525.00          | -                                               | 163,525.00                        | 163,525.00             | -                             |
| Library Employee Benefits   | 43,266.00           | -                                               | 43,266.00                         | 43,266.00              | -                             |
| Industrial Development      | 61,000.00           | -                                               | 61,000.00                         | 58,000.00              | (3,000.00)                    |
| Special Highway             | 252,181.00          | -                                               | 252,181.00                        | 100,488.15             | (151,692.85)                  |
| 911 PSAP                    | 167,909.00          | -                                               | 167,909.00                        | 46,038.09              | (121,870.91)                  |
| Special Park and Recreation | 27,933.00           | -                                               | 27,933.00                         | -                      | (27,933.00)                   |
| Airport                     | 70,360.00           | -                                               | 70,360.00                         | -                      | (70,360.00)                   |
| Debt Service Funds:         |                     |                                                 |                                   |                        |                               |
| Bond and Interest           | 826,365.00          | -                                               | 826,365.00                        | 515,853.98             | (310,511.02)                  |
| Tax Increment               | 1,286,559.00        | -                                               | 1,286,559.00                      | 1,286,522.50           | (36.50)                       |
| Enterprise Funds:           |                     |                                                 |                                   |                        |                               |
| Water & Sewer Operating     | 1,352,556.00        | 23,517.11                                       | 1,376,073.11                      | 909,276.53             | (466,796.58)                  |
| Gas                         | 58,000.00           | -                                               | 58,000.00                         | 10,242.05              | (47,757.95)                   |