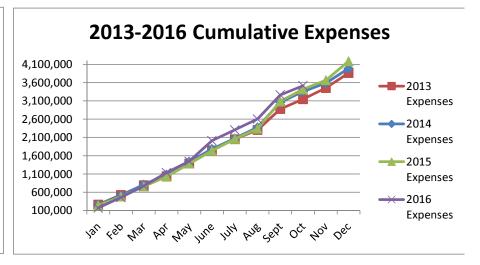

## Summary of Revenues & Expenditures - Actual and Budget (Budgeted Funds Only)

For the Year to Date October 31, 2016

| Funds                       | Certified<br>Budget | Adjustments for<br>Qualifying<br>Budget Credits | Total<br>Budget for<br>Comparison | Current Year<br>Actual | Variance -<br>Over<br>(Under) |
|-----------------------------|---------------------|-------------------------------------------------|-----------------------------------|------------------------|-------------------------------|
| REVENUES                    |                     |                                                 |                                   |                        |                               |
| General Fund                | \$ 4,076,181.00     | \$ -                                            | \$ 4,076,181.00                   | \$ 3,716,079.11        | \$ (360,101.89)               |
| Special Revenue Funds:      |                     |                                                 |                                   |                        |                               |
| Library                     | 160,154.00          | -                                               | 160,154.00                        | 156,237.33             | (3,916.67)                    |
| Library Employee Benefits   | 42,020.00           | -                                               | 42,020.00                         | 40,987.82              | (1,032.18)                    |
| Industrial Development      | 60,468.00           | -                                               | 60,468.00                         | 59,237.52              | (1,230.48)                    |
| Special Highway             | 138,150.00          | -                                               | 138,150.00                        | 150,396.76             | 12,246.76                     |
| 911 PSAP                    | 54,000.00           | -                                               | 54,000.00                         | 52,142.20              | (1,857.80)                    |
| Special Park and Recreation | 15,317.00           | -                                               | 15,317.00                         | 9,424.48               | (5,892.52)                    |
| Airport                     | 11,655.00           | -                                               | 11,655.00                         | 5,277.65               |                               |
| Debt Service Funds:         |                     |                                                 |                                   |                        |                               |
| Bond and Interest           | 514,203.00          | -                                               | 514,203.00                        | 507,399.36             | (6,803.64)                    |
| Tax Increment               | 757,653.00          | -                                               | 757,653.00                        | 743,150.54             | (14,502.46)                   |
| Enterprise Funds:           |                     |                                                 |                                   |                        |                               |
| Water & Sewer Operating     | 1,455,071.00        | -                                               | 1,455,071.00                      | 1,315,501.62           | (139,569.38)                  |
| Gas                         | 58,000.00           | -                                               | 58,000.00                         | 13,601.28              | (44,398.72)                   |
| EXPENDITURES                |                     |                                                 |                                   |                        |                               |
| General Fund                | \$ 5,008,853.00     | #REF!                                           | #REF!                             | \$ 3,518,188.92        | #REF!                         |
| Special Revenue Funds:      |                     |                                                 |                                   |                        |                               |
| Library                     | 163,525.00          | -                                               | 163,525.00                        | 163,525.00             | -                             |
| Library Employee Benefits   | 43,266.00           | -                                               | 43,266.00                         | 43,266.00              | -                             |
| Industrial Development      | 61,000.00           | -                                               | 61,000.00                         | 58,000.00              | (3,000.00)                    |
| Special Highway             | 252,181.00          | -                                               | 252,181.00                        | 100,488.15             | (151,692.85)                  |
| 911 PSAP                    | 167,909.00          | -                                               | 167,909.00                        | 46,038.09              | (121,870.91)                  |
| Special Park and Recreation | 27,933.00           | -                                               | 27,933.00                         | -                      | (27,933.00)                   |
| Airport                     | 70,360.00           | -                                               | 70,360.00                         | -                      | (70,360.00)                   |
| Debt Service Funds:         |                     |                                                 |                                   |                        |                               |
| Bond and Interest           | 826,365.00          | -                                               | 826,365.00                        | 515,853.98             | (310,511.02)                  |
| Tax Increment               | 1,286,559.00        | -                                               | 1,286,559.00                      | 1,286,522.50           | (36.50)                       |
| Enterprise Funds:           |                     |                                                 |                                   |                        |                               |
| Water & Sewer Operating     | 1,352,556.00        | 23,517.11                                       | 1,376,073.11                      | 909,276.53             | (466,796.58)                  |
| Gas                         | 58,000.00           | -                                               | 58,000.00                         | 10,242.05              | (47,757.95)                   |