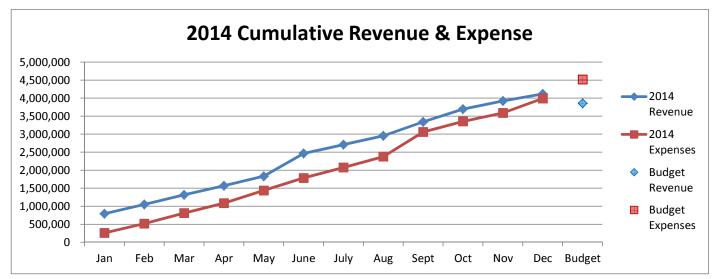

## Summary of Revenues & Expenditures - Actual and Budget (Budgeted Funds Only)

For the Year to Date October 31, 2016

| Funds                       | Certified<br>Budget | Adjustments for<br>Qualifying<br>Budget Credits | Total<br>Budget for<br>Comparison | Current Year<br>Actual | Variance -<br>Over<br>(Under) |
|-----------------------------|---------------------|-------------------------------------------------|-----------------------------------|------------------------|-------------------------------|
| REVENUES                    |                     |                                                 |                                   |                        |                               |
| General Fund                | \$ 4,076,181.00     | \$ -                                            | \$ 4,076,181.00                   | \$ 3,716,079.11        | \$ (360,101.89)               |
| Special Revenue Funds:      |                     |                                                 |                                   |                        |                               |
| Library                     | 160,154.00          | -                                               | 160,154.00                        | 156,237.33             | (3,916.67)                    |
| Library Employee Benefits   | 42,020.00           | -                                               | 42,020.00                         | 40,987.82              | (1,032.18)                    |
| Industrial Development      | 60,468.00           | -                                               | 60,468.00                         | 59,237.52              | (1,230.48)                    |
| Special Highway             | 138,150.00          | -                                               | 138,150.00                        | 150,396.76             | 12,246.76                     |
| 911 PSAP                    | 54,000.00           | -                                               | 54,000.00                         | 52,142.20              | (1,857.80)                    |
| Special Park and Recreation | 15,317.00           | -                                               | 15,317.00                         | 9,424.48               | (5,892.52)                    |
| Airport                     | 11,655.00           | -                                               | 11,655.00                         | 5,277.65               |                               |
| Debt Service Funds:         |                     |                                                 |                                   |                        |                               |
| Bond and Interest           | 514,203.00          | -                                               | 514,203.00                        | 507,399.36             | (6,803.64)                    |
| Tax Increment               | 757,653.00          | -                                               | 757,653.00                        | 743,150.54             | (14,502.46)                   |
| Enterprise Funds:           |                     |                                                 |                                   |                        |                               |
| Water & Sewer Operating     | 1,455,071.00        | -                                               | 1,455,071.00                      | 1,315,501.62           | (139,569.38)                  |
| Gas                         | 58,000.00           | -                                               | 58,000.00                         | 13,601.28              | (44,398.72)                   |
| EXPENDITURES                |                     |                                                 |                                   |                        |                               |
| General Fund                | \$ 5,008,853.00     | #REF!                                           | #REF!                             | \$ 3,518,188.92        | #REF!                         |
| Special Revenue Funds:      |                     |                                                 |                                   |                        |                               |
| Library                     | 163,525.00          | -                                               | 163,525.00                        | 163,525.00             | -                             |
| Library Employee Benefits   | 43,266.00           | -                                               | 43,266.00                         | 43,266.00              | -                             |
| Industrial Development      | 61,000.00           | -                                               | 61,000.00                         | 58,000.00              | (3,000.00)                    |
| Special Highway             | 252,181.00          | -                                               | 252,181.00                        | 100,488.15             | (151,692.85)                  |
| 911 PSAP                    | 167,909.00          | -                                               | 167,909.00                        | 46,038.09              | (121,870.91)                  |
| Special Park and Recreation | 27,933.00           | -                                               | 27,933.00                         | -                      | (27,933.00)                   |
| Airport                     | 70,360.00           | -                                               | 70,360.00                         | -                      | (70,360.00)                   |
| Debt Service Funds:         |                     |                                                 |                                   |                        |                               |
| Bond and Interest           | 826,365.00          | -                                               | 826,365.00                        | 515,853.98             | (310,511.02)                  |
| Tax Increment               | 1,286,559.00        | -                                               | 1,286,559.00                      | 1,286,522.50           | (36.50)                       |
| Enterprise Funds:           |                     |                                                 |                                   |                        |                               |
| Water & Sewer Operating     | 1,352,556.00        | 23,517.11                                       | 1,376,073.11                      | 909,276.53             | (466,796.58)                  |
| Gas                         | 58,000.00           | -                                               | 58,000.00                         | 10,242.05              | (47,757.95)                   |