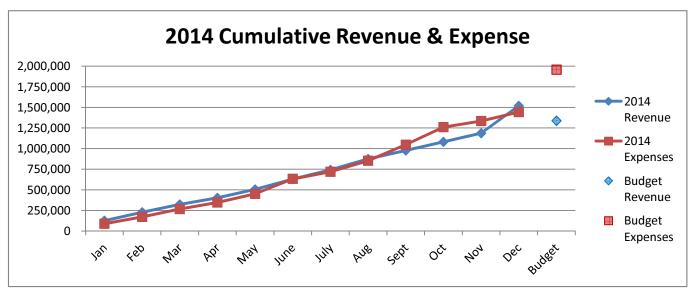

## Summary of Revenues & Expenditures - Actual and Budget (Budgeted Funds Only)

For the Year to Date October 31, 2016

| Funds                       | Certified<br>Budget | Adjustments for<br>Qualifying<br>Budget Credits | Total<br>Budget for<br>Comparison | Current Year<br>Actual | Variance -<br>Over<br>(Under) |
|-----------------------------|---------------------|-------------------------------------------------|-----------------------------------|------------------------|-------------------------------|
| REVENUES                    |                     |                                                 |                                   |                        |                               |
| General Fund                | \$ 4,076,181.00     | \$ -                                            | \$ 4,076,181.00                   | \$ 3,716,079.11        | \$ (360,101.89)               |
| Special Revenue Funds:      |                     |                                                 |                                   |                        |                               |
| Library                     | 160,154.00          | -                                               | 160,154.00                        | 156,237.33             | (3,916.67)                    |
| Library Employee Benefits   | 42,020.00           | -                                               | 42,020.00                         | 40,987.82              | (1,032.18)                    |
| Industrial Development      | 60,468.00           | -                                               | 60,468.00                         | 59,237.52              | (1,230.48)                    |
| Special Highway             | 138,150.00          | -                                               | 138,150.00                        | 150,396.76             | 12,246.76                     |
| 911 PSAP                    | 54,000.00           | -                                               | 54,000.00                         | 52,142.20              | (1,857.80)                    |
| Special Park and Recreation | 15,317.00           | -                                               | 15,317.00                         | 9,424.48               | (5,892.52)                    |
| Airport                     | 11,655.00           | -                                               | 11,655.00                         | 5,277.65               |                               |
| Debt Service Funds:         |                     |                                                 |                                   |                        |                               |
| Bond and Interest           | 514,203.00          | -                                               | 514,203.00                        | 507,399.36             | (6,803.64)                    |
| Tax Increment               | 757,653.00          | -                                               | 757,653.00                        | 743,150.54             | (14,502.46)                   |
| Enterprise Funds:           |                     |                                                 |                                   |                        |                               |
| Water & Sewer Operating     | 1,455,071.00        | -                                               | 1,455,071.00                      | 1,315,501.62           | (139,569.38)                  |
| Gas                         | 58,000.00           | -                                               | 58,000.00                         | 13,601.28              | (44,398.72)                   |
| EXPENDITURES                |                     |                                                 |                                   |                        |                               |
| General Fund                | \$ 5,008,853.00     | #REF!                                           | #REF!                             | \$ 3,518,188.92        | #REF!                         |
| Special Revenue Funds:      |                     |                                                 |                                   |                        |                               |
| Library                     | 163,525.00          | -                                               | 163,525.00                        | 163,525.00             | -                             |
| Library Employee Benefits   | 43,266.00           | -                                               | 43,266.00                         | 43,266.00              | -                             |
| Industrial Development      | 61,000.00           | -                                               | 61,000.00                         | 58,000.00              | (3,000.00)                    |
| Special Highway             | 252,181.00          | -                                               | 252,181.00                        | 100,488.15             | (151,692.85)                  |
| 911 PSAP                    | 167,909.00          | -                                               | 167,909.00                        | 46,038.09              | (121,870.91)                  |
| Special Park and Recreation | 27,933.00           | -                                               | 27,933.00                         | -                      | (27,933.00)                   |
| Airport                     | 70,360.00           | -                                               | 70,360.00                         | -                      | (70,360.00)                   |
| Debt Service Funds:         |                     |                                                 |                                   |                        |                               |
| Bond and Interest           | 826,365.00          | -                                               | 826,365.00                        | 515,853.98             | (310,511.02)                  |
| Tax Increment               | 1,286,559.00        | -                                               | 1,286,559.00                      | 1,286,522.50           | (36.50)                       |
| Enterprise Funds:           |                     |                                                 |                                   |                        |                               |
| Water & Sewer Operating     | 1,352,556.00        | 23,517.11                                       | 1,376,073.11                      | 909,276.53             | (466,796.58)                  |
| Gas                         | 58,000.00           | -                                               | 58,000.00                         | 10,242.05              | (47,757.95)                   |