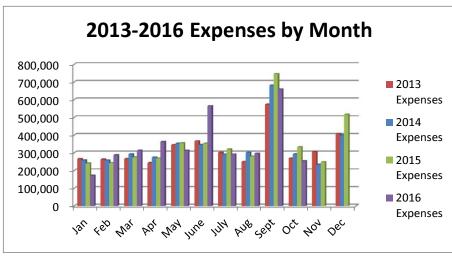

## Summary of Revenues & Expenditures - Actual and Budget (Budgeted Funds Only)

For the Year to Date October 31, 2016

| Funds                       | Certified<br>Budget | Adjustments for<br>Qualifying<br>Budget Credits | Total<br>Budget for<br>Comparison | Current Year<br>Actual | Variance -<br>Over<br>(Under) |
|-----------------------------|---------------------|-------------------------------------------------|-----------------------------------|------------------------|-------------------------------|
| REVENUES                    |                     |                                                 |                                   |                        |                               |
| General Fund                | \$ 4,076,181.00     | \$ -                                            | \$ 4,076,181.00                   | \$ 3,716,079.11        | \$ (360,101.89)               |
| Special Revenue Funds:      |                     |                                                 |                                   |                        |                               |
| Library                     | 160,154.00          | -                                               | 160,154.00                        | 156,237.33             | (3,916.67)                    |
| Library Employee Benefits   | 42,020.00           | -                                               | 42,020.00                         | 40,987.82              | (1,032.18)                    |
| Industrial Development      | 60,468.00           | -                                               | 60,468.00                         | 59,237.52              | (1,230.48)                    |
| Special Highway             | 138,150.00          | -                                               | 138,150.00                        | 150,396.76             | 12,246.76                     |
| 911 PSAP                    | 54,000.00           | -                                               | 54,000.00                         | 52,142.20              | (1,857.80)                    |
| Special Park and Recreation | 15,317.00           | -                                               | 15,317.00                         | 9,424.48               | (5,892.52)                    |
| Airport                     | 11,655.00           | -                                               | 11,655.00                         | 5,277.65               |                               |
| Debt Service Funds:         |                     |                                                 |                                   |                        |                               |
| Bond and Interest           | 514,203.00          | -                                               | 514,203.00                        | 507,399.36             | (6,803.64)                    |
| Tax Increment               | 757,653.00          | -                                               | 757,653.00                        | 743,150.54             | (14,502.46)                   |
| Enterprise Funds:           |                     |                                                 |                                   |                        |                               |
| Water & Sewer Operating     | 1,455,071.00        | -                                               | 1,455,071.00                      | 1,315,501.62           | (139,569.38)                  |
| Gas                         | 58,000.00           | -                                               | 58,000.00                         | 13,601.28              | (44,398.72)                   |
| EXPENDITURES                |                     |                                                 |                                   |                        |                               |
| General Fund                | \$ 5,008,853.00     | #REF!                                           | #REF!                             | \$ 3,518,188.92        | #REF!                         |
| Special Revenue Funds:      |                     |                                                 |                                   |                        |                               |
| Library                     | 163,525.00          | -                                               | 163,525.00                        | 163,525.00             | -                             |
| Library Employee Benefits   | 43,266.00           | -                                               | 43,266.00                         | 43,266.00              | -                             |
| Industrial Development      | 61,000.00           | -                                               | 61,000.00                         | 58,000.00              | (3,000.00)                    |
| Special Highway             | 252,181.00          | -                                               | 252,181.00                        | 100,488.15             | (151,692.85)                  |
| 911 PSAP                    | 167,909.00          | -                                               | 167,909.00                        | 46,038.09              | (121,870.91)                  |
| Special Park and Recreation | 27,933.00           | -                                               | 27,933.00                         | -                      | (27,933.00)                   |
| Airport                     | 70,360.00           | -                                               | 70,360.00                         | -                      | (70,360.00)                   |
| Debt Service Funds:         |                     |                                                 |                                   |                        |                               |
| Bond and Interest           | 826,365.00          | -                                               | 826,365.00                        | 515,853.98             | (310,511.02)                  |
| Tax Increment               | 1,286,559.00        | -                                               | 1,286,559.00                      | 1,286,522.50           | (36.50)                       |
| Enterprise Funds:           |                     |                                                 |                                   |                        |                               |
| Water & Sewer Operating     | 1,352,556.00        | 23,517.11                                       | 1,376,073.11                      | 909,276.53             | (466,796.58)                  |
| Gas                         | 58,000.00           | -                                               | 58,000.00                         | 10,242.05              | (47,757.95)                   |