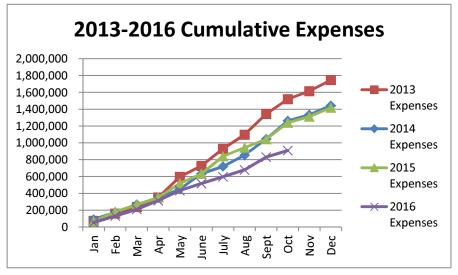

## Summary of Revenues & Expenditures - Actual and Budget (Budgeted Funds Only)

For the Year to Date October 31, 2016

| Funds                       | Certified<br>Budget | Adjustments for<br>Qualifying<br>Budget Credits | Total<br>Budget for<br>Comparison | Current Year<br>Actual | Variance -<br>Over<br>(Under) |
|-----------------------------|---------------------|-------------------------------------------------|-----------------------------------|------------------------|-------------------------------|
| REVENUES                    |                     |                                                 |                                   |                        |                               |
| General Fund                | \$ 4,076,181.00     | \$ -                                            | \$ 4,076,181.00                   | \$ 3,716,079.11        | \$ (360,101.89)               |
| Special Revenue Funds:      |                     |                                                 |                                   |                        |                               |
| Library                     | 160,154.00          | -                                               | 160,154.00                        | 156,237.33             | (3,916.67)                    |
| Library Employee Benefits   | 42,020.00           | -                                               | 42,020.00                         | 40,987.82              | (1,032.18)                    |
| Industrial Development      | 60,468.00           | -                                               | 60,468.00                         | 59,237.52              | (1,230.48)                    |
| Special Highway             | 138,150.00          | -                                               | 138,150.00                        | 150,396.76             | 12,246.76                     |
| 911 PSAP                    | 54,000.00           | -                                               | 54,000.00                         | 52,142.20              | (1,857.80)                    |
| Special Park and Recreation | 15,317.00           | -                                               | 15,317.00                         | 9,424.48               | (5,892.52)                    |
| Airport                     | 11,655.00           | -                                               | 11,655.00                         | 5,277.65               |                               |
| Debt Service Funds:         |                     |                                                 |                                   |                        |                               |
| Bond and Interest           | 514,203.00          | -                                               | 514,203.00                        | 507,399.36             | (6,803.64)                    |
| Tax Increment               | 757,653.00          | -                                               | 757,653.00                        | 743,150.54             | (14,502.46)                   |
| Enterprise Funds:           |                     |                                                 |                                   |                        |                               |
| Water & Sewer Operating     | 1,455,071.00        | -                                               | 1,455,071.00                      | 1,315,501.62           | (139,569.38)                  |
| Gas                         | 58,000.00           | -                                               | 58,000.00                         | 13,601.28              | (44,398.72)                   |
| EXPENDITURES                |                     |                                                 |                                   |                        |                               |
| General Fund                | \$ 5,008,853.00     | #REF!                                           | #REF!                             | \$ 3,518,188.92        | #REF!                         |
| Special Revenue Funds:      |                     |                                                 |                                   |                        |                               |
| Library                     | 163,525.00          | -                                               | 163,525.00                        | 163,525.00             | -                             |
| Library Employee Benefits   | 43,266.00           | -                                               | 43,266.00                         | 43,266.00              | -                             |
| Industrial Development      | 61,000.00           | -                                               | 61,000.00                         | 58,000.00              | (3,000.00)                    |
| Special Highway             | 252,181.00          | -                                               | 252,181.00                        | 100,488.15             | (151,692.85)                  |
| 911 PSAP                    | 167,909.00          | -                                               | 167,909.00                        | 46,038.09              | (121,870.91)                  |
| Special Park and Recreation | 27,933.00           | -                                               | 27,933.00                         | -                      | (27,933.00)                   |
| Airport                     | 70,360.00           | -                                               | 70,360.00                         | -                      | (70,360.00)                   |
| Debt Service Funds:         |                     |                                                 |                                   |                        |                               |
| Bond and Interest           | 826,365.00          | -                                               | 826,365.00                        | 515,853.98             | (310,511.02)                  |
| Tax Increment               | 1,286,559.00        | -                                               | 1,286,559.00                      | 1,286,522.50           | (36.50)                       |
| Enterprise Funds:           |                     |                                                 |                                   |                        |                               |
| Water & Sewer Operating     | 1,352,556.00        | 23,517.11                                       | 1,376,073.11                      | 909,276.53             | (466,796.58)                  |
| Gas                         | 58,000.00           | -                                               | 58,000.00                         | 10,242.05              | (47,757.95)                   |