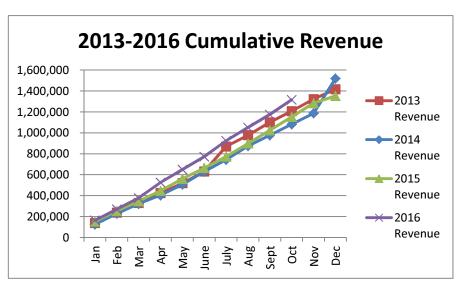

## Summary of Revenues & Expenditures - Actual and Budget (Budgeted Funds Only)

For the Year to Date October 31, 2016

| Funds                       | Certified<br>Budget | Adjustments for<br>Qualifying<br>Budget Credits | Total<br>Budget for<br>Comparison | Current Year<br>Actual | Variance -<br>Over<br>(Under) |
|-----------------------------|---------------------|-------------------------------------------------|-----------------------------------|------------------------|-------------------------------|
| REVENUES                    |                     |                                                 |                                   |                        |                               |
| General Fund                | \$ 4,076,181.00     | \$ -                                            | \$ 4,076,181.00                   | \$ 3,716,079.11        | \$ (360,101.89)               |
| Special Revenue Funds:      |                     |                                                 |                                   |                        |                               |
| Library                     | 160,154.00          | -                                               | 160,154.00                        | 156,237.33             | (3,916.67)                    |
| Library Employee Benefits   | 42,020.00           | -                                               | 42,020.00                         | 40,987.82              | (1,032.18)                    |
| Industrial Development      | 60,468.00           | -                                               | 60,468.00                         | 59,237.52              | (1,230.48)                    |
| Special Highway             | 138,150.00          | -                                               | 138,150.00                        | 150,396.76             | 12,246.76                     |
| 911 PSAP                    | 54,000.00           | -                                               | 54,000.00                         | 52,142.20              | (1,857.80)                    |
| Special Park and Recreation | 15,317.00           | -                                               | 15,317.00                         | 9,424.48               | (5,892.52)                    |
| Airport                     | 11,655.00           | -                                               | 11,655.00                         | 5,277.65               |                               |
| Debt Service Funds:         |                     |                                                 |                                   |                        |                               |
| Bond and Interest           | 514,203.00          | -                                               | 514,203.00                        | 507,399.36             | (6,803.64)                    |
| Tax Increment               | 757,653.00          | -                                               | 757,653.00                        | 743,150.54             | (14,502.46)                   |
| Enterprise Funds:           |                     |                                                 |                                   |                        |                               |
| Water & Sewer Operating     | 1,455,071.00        | -                                               | 1,455,071.00                      | 1,315,501.62           | (139,569.38)                  |
| Gas                         | 58,000.00           | -                                               | 58,000.00                         | 13,601.28              | (44,398.72)                   |
| EXPENDITURES                |                     |                                                 |                                   |                        |                               |
| General Fund                | \$ 5,008,853.00     | #REF!                                           | #REF!                             | \$ 3,518,188.92        | #REF!                         |
| Special Revenue Funds:      |                     |                                                 |                                   |                        |                               |
| Library                     | 163,525.00          | -                                               | 163,525.00                        | 163,525.00             | -                             |
| Library Employee Benefits   | 43,266.00           | -                                               | 43,266.00                         | 43,266.00              | -                             |
| Industrial Development      | 61,000.00           | -                                               | 61,000.00                         | 58,000.00              | (3,000.00)                    |
| Special Highway             | 252,181.00          | -                                               | 252,181.00                        | 100,488.15             | (151,692.85)                  |
| 911 PSAP                    | 167,909.00          | -                                               | 167,909.00                        | 46,038.09              | (121,870.91)                  |
| Special Park and Recreation | 27,933.00           | -                                               | 27,933.00                         | -                      | (27,933.00)                   |
| Airport                     | 70,360.00           | -                                               | 70,360.00                         | -                      | (70,360.00)                   |
| Debt Service Funds:         |                     |                                                 |                                   |                        |                               |
| Bond and Interest           | 826,365.00          | -                                               | 826,365.00                        | 515,853.98             | (310,511.02)                  |
| Tax Increment               | 1,286,559.00        | -                                               | 1,286,559.00                      | 1,286,522.50           | (36.50)                       |
| Enterprise Funds:           |                     |                                                 |                                   |                        |                               |
| Water & Sewer Operating     | 1,352,556.00        | 23,517.11                                       | 1,376,073.11                      | 909,276.53             | (466,796.58)                  |
| Gas                         | 58,000.00           | -                                               | 58,000.00                         | 10,242.05              | (47,757.95)                   |