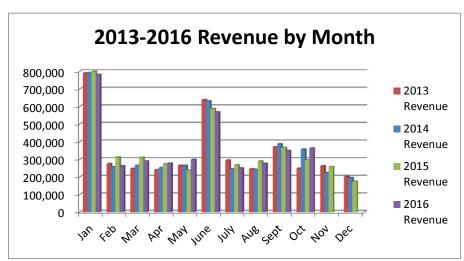

## Summary of Revenues & Expenditures - Actual and Budget (Budgeted Funds Only)

For the Year to Date October 31, 2016

| Funds                       | Certified<br>Budget | Adjustments for<br>Qualifying<br>Budget Credits | Total<br>Budget for<br>Comparison | Current Year<br>Actual | Variance -<br>Over<br>(Under) |
|-----------------------------|---------------------|-------------------------------------------------|-----------------------------------|------------------------|-------------------------------|
| REVENUES                    |                     |                                                 |                                   |                        |                               |
| General Fund                | \$ 4,076,181.00     | \$ -                                            | \$ 4,076,181.00                   | \$ 3,716,079.11        | \$ (360,101.89)               |
| Special Revenue Funds:      |                     |                                                 |                                   |                        |                               |
| Library                     | 160,154.00          | -                                               | 160,154.00                        | 156,237.33             | (3,916.67)                    |
| Library Employee Benefits   | 42,020.00           | -                                               | 42,020.00                         | 40,987.82              | (1,032.18)                    |
| Industrial Development      | 60,468.00           | -                                               | 60,468.00                         | 59,237.52              | (1,230.48)                    |
| Special Highway             | 138,150.00          | -                                               | 138,150.00                        | 150,396.76             | 12,246.76                     |
| 911 PSAP                    | 54,000.00           | -                                               | 54,000.00                         | 52,142.20              | (1,857.80)                    |
| Special Park and Recreation | 15,317.00           | -                                               | 15,317.00                         | 9,424.48               | (5,892.52)                    |
| Airport                     | 11,655.00           | -                                               | 11,655.00                         | 5,277.65               |                               |
| Debt Service Funds:         |                     |                                                 |                                   |                        |                               |
| Bond and Interest           | 514,203.00          | -                                               | 514,203.00                        | 507,399.36             | (6,803.64)                    |
| Tax Increment               | 757,653.00          | -                                               | 757,653.00                        | 743,150.54             | (14,502.46)                   |
| Enterprise Funds:           |                     |                                                 |                                   |                        |                               |
| Water & Sewer Operating     | 1,455,071.00        | -                                               | 1,455,071.00                      | 1,315,501.62           | (139,569.38)                  |
| Gas                         | 58,000.00           | -                                               | 58,000.00                         | 13,601.28              | (44,398.72)                   |
| EXPENDITURES                |                     |                                                 |                                   |                        |                               |
| General Fund                | \$ 5,008,853.00     | #REF!                                           | #REF!                             | \$ 3,518,188.92        | #REF!                         |
| Special Revenue Funds:      |                     |                                                 |                                   |                        |                               |
| Library                     | 163,525.00          | -                                               | 163,525.00                        | 163,525.00             | -                             |
| Library Employee Benefits   | 43,266.00           | -                                               | 43,266.00                         | 43,266.00              | -                             |
| Industrial Development      | 61,000.00           | -                                               | 61,000.00                         | 58,000.00              | (3,000.00)                    |
| Special Highway             | 252,181.00          | -                                               | 252,181.00                        | 100,488.15             | (151,692.85)                  |
| 911 PSAP                    | 167,909.00          | -                                               | 167,909.00                        | 46,038.09              | (121,870.91)                  |
| Special Park and Recreation | 27,933.00           | -                                               | 27,933.00                         | -                      | (27,933.00)                   |
| Airport                     | 70,360.00           | -                                               | 70,360.00                         | -                      | (70,360.00)                   |
| Debt Service Funds:         |                     |                                                 |                                   |                        |                               |
| Bond and Interest           | 826,365.00          | -                                               | 826,365.00                        | 515,853.98             | (310,511.02)                  |
| Tax Increment               | 1,286,559.00        | -                                               | 1,286,559.00                      | 1,286,522.50           | (36.50)                       |
| Enterprise Funds:           |                     |                                                 |                                   |                        |                               |
| Water & Sewer Operating     | 1,352,556.00        | 23,517.11                                       | 1,376,073.11                      | 909,276.53             | (466,796.58)                  |
| Gas                         | 58,000.00           | -                                               | 58,000.00                         | 10,242.05              | (47,757.95)                   |