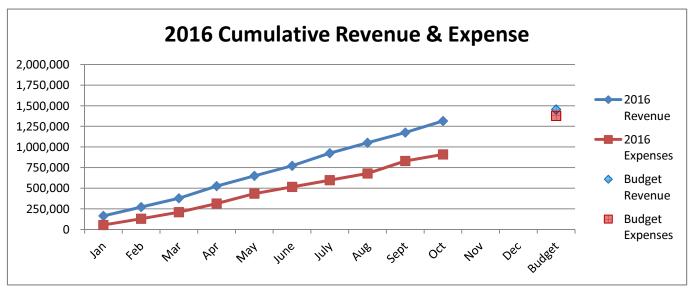

#### Summary of Cash Receipts, Expenditures, and Unencumbered Cash For the Year to Date October 31, 2016

|                                       |           |                 |    |              |                    | Add |               |    |             |    |              |    |              |
|---------------------------------------|-----------|-----------------|----|--------------|--------------------|-----|---------------|----|-------------|----|--------------|----|--------------|
|                                       | Beginning |                 |    |              |                    |     | Ending        | Eı | ncumbrances |    | Subtract     | C  | Cash Balance |
|                                       |           | Unencumbered    |    | Cash         |                    | Į   | Inencumbered  | a  | nd Accounts |    | Accounts     |    | October 31,  |
| Funds                                 |           | Cash Balances   |    | Receipts     | <br>Expenditures   |     | Cash Balances |    | Payable     |    | Receivable   |    | 2016         |
| BUDGETED FUNDS                        |           |                 |    |              |                    |     |               |    |             |    |              |    |              |
| General Fund                          | 100       | \$ 981,537.04   | \$ | 3,716,079.11 | \$<br>3,518,188.92 | \$  | 1,179,427.23  | \$ | 333.51      | \$ | (5,153.00)   | \$ | 1,174,607.74 |
| Library                               | 735       | 14,509.00       |    | 156,237.33   | 163,525.00         |     | 7,221.33      |    | -           |    | -            |    | 7,221.33     |
| Library Employee Benefits             | 736       | 3,858.70        |    | 40,987.82    | 43,266.00          |     | 1,580.52      |    | -           |    | -            |    | 1,580.52     |
| Industrial Development                | 203       | 4,378.29        |    | 59,237.52    | 58,000.00          |     | 5,615.81      |    | -           |    | -            |    | 5,615.81     |
| Special Highway                       | 205       | 115,318.58      |    | 150,396.76   | 100,488.15         |     | 165,227.19    |    | -           |    | -            |    | 165,227.19   |
| 911 PSAP                              | 244       | 106,711.86      |    | 52,142.20    | 46,038.09          |     | 112,815.97    |    | -           |    | -            |    | 112,815.97   |
| Special Park and Recreation           | 217       | 12,802.85       |    | 9,424.48     | -                  |     | 22,227.33     |    | -           |    | -            |    | 22,227.33    |
| Bond and Interest                     | 301       | 320,539.14      |    | 507,399.36   | 515,853.98         |     | 312,084.52    |    | -           |    | -            |    | 312,084.52   |
| Tax Increment                         | 303       | 555,433.57      |    | 743,150.54   | 1,286,522.50       |     | 12,061.61     |    | -           |    | -            |    | 12,061.61    |
| Water & Sewer Operating               | 601       | 264,598.95      |    | 1,315,501.62 | 909,276.53         |     | 670,824.04    |    | 25,700.00   |    | (74,897.76)  |    | 621,626.28   |
| Airport                               | 630       | 57,605.52       |    | 5,277.65     | -                  |     | 62,883.17     |    | -           |    | -            |    | 62,883.17    |
| Gas                                   | 650       | 1,299.67        |    | 13,601.28    | 10,242.05          |     | 4,658.90      |    | -           |    | -            |    | 4,658.90     |
| NON-BUDGETED FUNDS                    |           |                 |    |              |                    |     |               |    |             |    |              |    |              |
| Computer Equipment Replacement        | 221       | 7,119.30        |    | 10,000.00    | 8,838.00           |     | 8,281.30      |    | -           |    | -            |    | 8,281.30     |
| Special Equipment Reserve             | 222       | 498,279.32      |    | 289,572.50   | 420,928.00         |     | 366,923.82    |    | -           |    | -            |    | 366,923.82   |
| Civil Asset Forfeiture                | 207       | 2,893.22        |    | -            | -                  |     | 2,893.22      |    | -           |    | -            |    | 2,893.22     |
| Continuing Economic Development Grant | 750       | 506,209.81      |    | 18,442.28    | 500.00             |     | 524,152.09    |    | -           |    | -            |    | 524,152.09   |
| Fire Department Grants & Donations    | 250       | 3,999.46        |    | 14,081.50    | 12,174.14          |     | 5,906.82      |    | -           |    | -            |    | 5,906.82     |
| Recreation Grant and Donations        | 290       | 2,895.38        |    | 16,100.00    | 4,769.98           |     | 14,225.40     |    | -           |    | -            |    | 14,225.40    |
| Police Dept Grants & Donations        | 255       | -               |    | 25.00        | -                  |     | 25.00         |    | -           |    | -            |    | 25.00        |
| T.I.F Project                         | 444       | 956,706.94      |    | 700,628.00   | 1,632,522.85       |     | 24,812.09     |    | -           |    | -            |    | 24,812.09    |
| Capital Improvement Project           | 450       | 521,518.52      |    | 872,714.09   | 835,846.80         |     | 558,385.81    |    | -           |    | -            |    | 558,385.81   |
| Wastewater Treatment Facility         | 451       | 365,277.27      |    | 252,532.09   | 82,520.00          |     | 535,289.36    |    | -           |    | (20,446.76)  |    | 514,842.60   |
| Cafeteria Plan                        | 725       | 15,402.53       |    | 17,071.20    | 15,671.48          |     | 16,802.25     |    | -           |    | -            |    | 16,802.25    |
| Cemetery Endowment                    | 270       | 40,452.95       |    | 111.38       | -                  |     | 40,564.33     |    | -           |    | -            |    | 40,564.33    |
| Small Animal Trust                    | 260       | 30,333.00       |    | 3,548.08     | 3,500.00           |     | 30,381.08     |    | -           |    | -            |    | 30,381.08    |
| Total Primary Government (Excluding   | _         |                 |    |              |                    |     |               |    |             |    |              |    |              |
| Agency Funds)                         | =         | \$ 5,389,680.87 | \$ | 8,964,261.79 | \$<br>9,668,672.47 | \$  | 4,685,270.19  | \$ | 26,033.51   | \$ | (100,497.52) | \$ | 4,610,806.18 |

## Summary of Revenues & Expenditures - Actual and Budget (Budgeted Funds Only)

For the Year to Date October 31, 2016

| Funds                       | Certified<br>Budget | Adjustments for<br>Qualifying<br>Budget Credits | Total<br>Budget for<br>Comparison | Current Year<br>Actual | Variance -<br>Over<br>(Under) |
|-----------------------------|---------------------|-------------------------------------------------|-----------------------------------|------------------------|-------------------------------|
| REVENUES                    |                     |                                                 |                                   |                        |                               |
| General Fund                | \$ 4,076,181.00     | \$ -                                            | \$ 4,076,181.00                   | \$ 3,716,079.11        | \$ (360,101.89)               |
| Special Revenue Funds:      |                     |                                                 |                                   |                        |                               |
| Library                     | 160,154.00          | -                                               | 160,154.00                        | 156,237.33             | (3,916.67)                    |
| Library Employee Benefits   | 42,020.00           | -                                               | 42,020.00                         | 40,987.82              | (1,032.18)                    |
| Industrial Development      | 60,468.00           | -                                               | 60,468.00                         | 59,237.52              | (1,230.48)                    |
| Special Highway             | 138,150.00          | -                                               | 138,150.00                        | 150,396.76             | 12,246.76                     |
| 911 PSAP                    | 54,000.00           | -                                               | 54,000.00                         | 52,142.20              | (1,857.80)                    |
| Special Park and Recreation | 15,317.00           | -                                               | 15,317.00                         | 9,424.48               | (5,892.52)                    |
| Airport                     | 11,655.00           | -                                               | 11,655.00                         | 5,277.65               |                               |
| Debt Service Funds:         |                     |                                                 |                                   |                        |                               |
| Bond and Interest           | 514,203.00          | -                                               | 514,203.00                        | 507,399.36             | (6,803.64)                    |
| Tax Increment               | 757,653.00          | -                                               | 757,653.00                        | 743,150.54             | (14,502.46)                   |
| Enterprise Funds:           |                     |                                                 |                                   |                        |                               |
| Water & Sewer Operating     | 1,455,071.00        | -                                               | 1,455,071.00                      | 1,315,501.62           | (139,569.38)                  |
| Gas                         | 58,000.00           | -                                               | 58,000.00                         | 13,601.28              | (44,398.72)                   |
| EXPENDITURES                |                     |                                                 |                                   |                        |                               |
| General Fund                | \$ 5,008,853.00     | #REF!                                           | #REF!                             | \$ 3,518,188.92        | #REF!                         |
| Special Revenue Funds:      |                     |                                                 |                                   |                        |                               |
| Library                     | 163,525.00          | -                                               | 163,525.00                        | 163,525.00             | -                             |
| Library Employee Benefits   | 43,266.00           | -                                               | 43,266.00                         | 43,266.00              | -                             |
| Industrial Development      | 61,000.00           | -                                               | 61,000.00                         | 58,000.00              | (3,000.00)                    |
| Special Highway             | 252,181.00          | -                                               | 252,181.00                        | 100,488.15             | (151,692.85)                  |
| 911 PSAP                    | 167,909.00          | -                                               | 167,909.00                        | 46,038.09              | (121,870.91)                  |
| Special Park and Recreation | 27,933.00           | -                                               | 27,933.00                         | -                      | (27,933.00)                   |
| Airport                     | 70,360.00           | -                                               | 70,360.00                         | -                      | (70,360.00)                   |
| Debt Service Funds:         |                     |                                                 |                                   |                        |                               |
| Bond and Interest           | 826,365.00          | -                                               | 826,365.00                        | 515,853.98             | (310,511.02)                  |
| Tax Increment               | 1,286,559.00        | -                                               | 1,286,559.00                      | 1,286,522.50           | (36.50)                       |
| Enterprise Funds:           |                     |                                                 |                                   |                        |                               |
| Water & Sewer Operating     | 1,352,556.00        | 23,517.11                                       | 1,376,073.11                      | 909,276.53             | (466,796.58)                  |
| Gas                         | 58,000.00           | -                                               | 58,000.00                         | 10,242.05              | (47,757.95)                   |