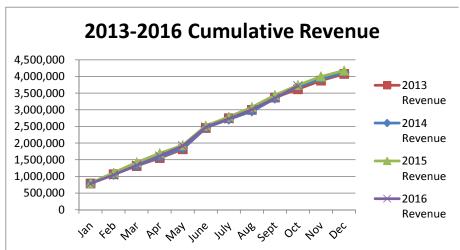

## Summary of Revenues & Expenditures - Actual and Budget (Budgeted Funds Only)

For the Year to Date October 31, 2016

| Funds                       | Certified<br>Budget | Adjustments for<br>Qualifying<br>Budget Credits | Total<br>Budget for<br>Comparison | Current Year<br>Actual | Variance -<br>Over<br>(Under) |
|-----------------------------|---------------------|-------------------------------------------------|-----------------------------------|------------------------|-------------------------------|
| REVENUES                    |                     |                                                 |                                   |                        |                               |
| General Fund                | \$ 4,076,181.00     | \$ -                                            | \$ 4,076,181.00                   | \$ 3,716,079.11        | \$ (360,101.89)               |
| Special Revenue Funds:      |                     |                                                 |                                   |                        |                               |
| Library                     | 160,154.00          | -                                               | 160,154.00                        | 156,237.33             | (3,916.67)                    |
| Library Employee Benefits   | 42,020.00           | -                                               | 42,020.00                         | 40,987.82              | (1,032.18)                    |
| Industrial Development      | 60,468.00           | -                                               | 60,468.00                         | 59,237.52              | (1,230.48)                    |
| Special Highway             | 138,150.00          | -                                               | 138,150.00                        | 150,396.76             | 12,246.76                     |
| 911 PSAP                    | 54,000.00           | -                                               | 54,000.00                         | 52,142.20              | (1,857.80)                    |
| Special Park and Recreation | 15,317.00           | -                                               | 15,317.00                         | 9,424.48               | (5,892.52)                    |
| Airport                     | 11,655.00           | -                                               | 11,655.00                         | 5,277.65               |                               |
| Debt Service Funds:         |                     |                                                 |                                   |                        |                               |
| Bond and Interest           | 514,203.00          | -                                               | 514,203.00                        | 507,399.36             | (6,803.64)                    |
| Tax Increment               | 757,653.00          | -                                               | 757,653.00                        | 743,150.54             | (14,502.46)                   |
| Enterprise Funds:           |                     |                                                 |                                   |                        |                               |
| Water & Sewer Operating     | 1,455,071.00        | -                                               | 1,455,071.00                      | 1,315,501.62           | (139,569.38)                  |
| Gas                         | 58,000.00           | -                                               | 58,000.00                         | 13,601.28              | (44,398.72)                   |
| EXPENDITURES                |                     |                                                 |                                   |                        |                               |
| General Fund                | \$ 5,008,853.00     | #REF!                                           | #REF!                             | \$ 3,518,188.92        | #REF!                         |
| Special Revenue Funds:      |                     |                                                 |                                   |                        |                               |
| Library                     | 163,525.00          | -                                               | 163,525.00                        | 163,525.00             | -                             |
| Library Employee Benefits   | 43,266.00           | -                                               | 43,266.00                         | 43,266.00              | -                             |
| Industrial Development      | 61,000.00           | -                                               | 61,000.00                         | 58,000.00              | (3,000.00)                    |
| Special Highway             | 252,181.00          | -                                               | 252,181.00                        | 100,488.15             | (151,692.85)                  |
| 911 PSAP                    | 167,909.00          | -                                               | 167,909.00                        | 46,038.09              | (121,870.91)                  |
| Special Park and Recreation | 27,933.00           | -                                               | 27,933.00                         | -                      | (27,933.00)                   |
| Airport                     | 70,360.00           | -                                               | 70,360.00                         | -                      | (70,360.00)                   |
| Debt Service Funds:         |                     |                                                 |                                   |                        |                               |
| Bond and Interest           | 826,365.00          | -                                               | 826,365.00                        | 515,853.98             | (310,511.02)                  |
| Tax Increment               | 1,286,559.00        | -                                               | 1,286,559.00                      | 1,286,522.50           | (36.50)                       |
| Enterprise Funds:           |                     |                                                 |                                   |                        |                               |
| Water & Sewer Operating     | 1,352,556.00        | 23,517.11                                       | 1,376,073.11                      | 909,276.53             | (466,796.58)                  |
| Gas                         | 58,000.00           | -                                               | 58,000.00                         | 10,242.05              | (47,757.95)                   |