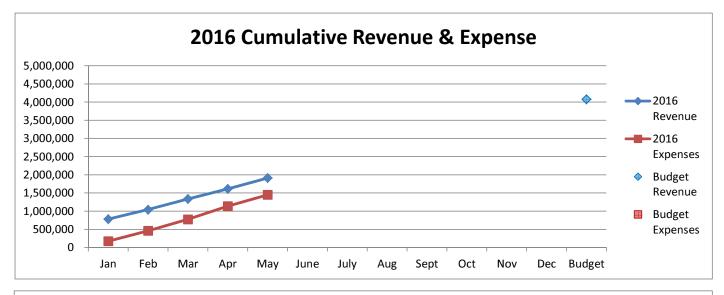

### General Fund 2013-2016

**NOTE:** Expenditures and subsequent reimbursements (receipts) for the Cloud County Jail Project are excluded from the totals used in these graphs for comparison purposes.

### General Fund 2015-2016