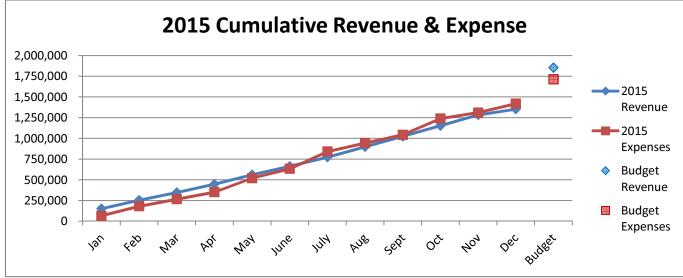

### General Fund 2013-2016

**NOTE:** Expenditures and subsequent reimbursements (receipts) for the Cloud County Jail Project are excluded from the totals used in these graphs for comparison purposes.

### General Fund 2013-2014