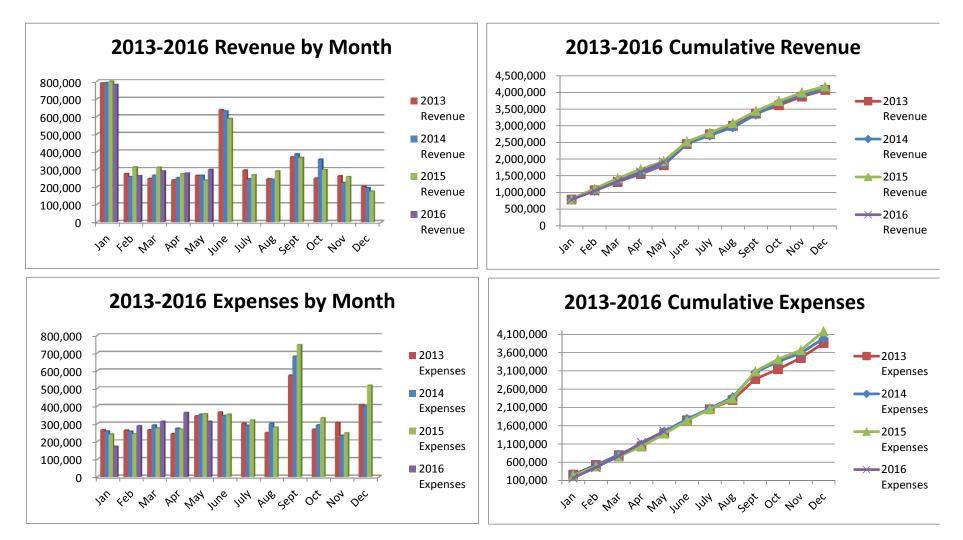

### General Fund 2013-2016

**NOTE:** Expenditures and subsequent reimbursements (receipts) for the Cloud County Jail Project are excluded from the totals used in these graphs for comparison purposes.

### General Fund 2013-2014

### General Fund 2015-2016