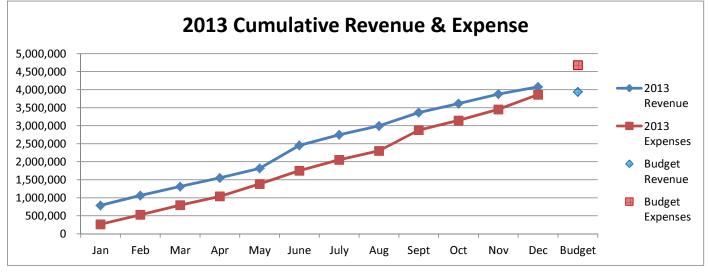

### General Fund 2013-2016

**NOTE:** Expenditures and subsequent reimbursements (receipts) for the Cloud County Jail Project are excluded from the totals used in these graphs for comparison purposes.

### General Fund 2013-2014