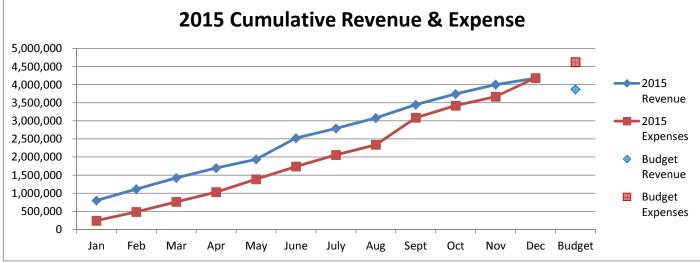

### General Fund 2013-2016

**NOTE:** Expenditures and subsequent reimbursements (receipts) for the Cloud County Jail Project are excluded from the totals used in these graphs for comparison purposes.

### General Fund 2013-2014

### General Fund 2015-2016