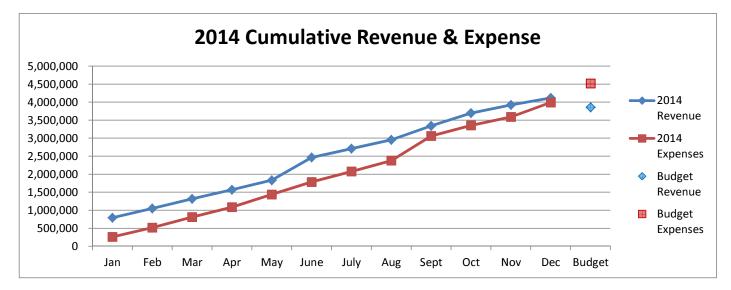

### General Fund 2013-2016

**NOTE:** Expenditures and subsequent reimbursements (receipts) for the Cloud County Jail Project are excluded from the totals used in these graphs for comparison purposes.

### General Fund 2013-2014