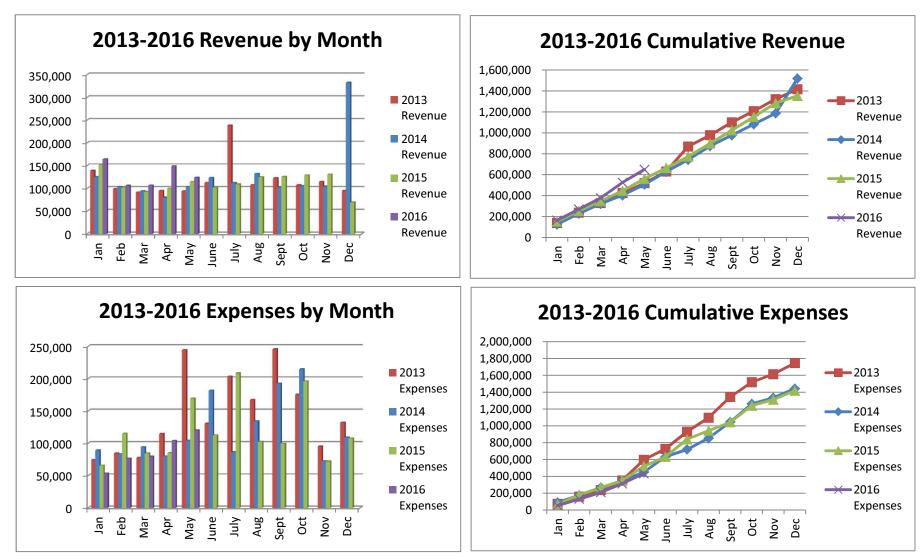

### General Fund 2013-2016

**NOTE:** Expenditures and subsequent reimbursements (receipts) for the Cloud County Jail Project are excluded from the totals used in these graphs for comparison purposes.

### General Fund 2013-2014

### General Fund 2015-2016