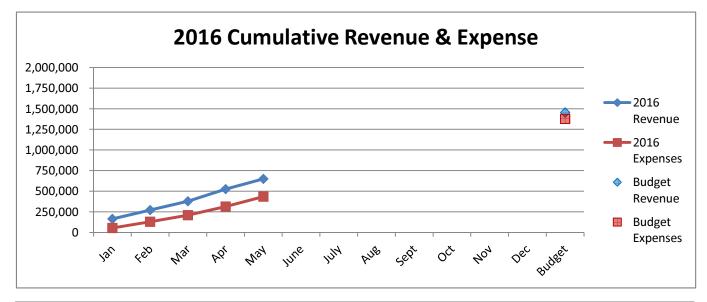

### General Fund 2013-2016

**NOTE:** Expenditures and subsequent reimbursements (receipts) for the Cloud County Jail Project are excluded from the totals used in these graphs for comparison purposes.

### General Fund 2015-2016