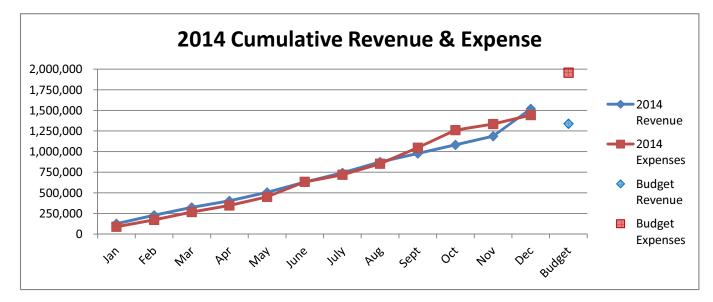

### General Fund 2013-2016

**NOTE:** Expenditures and subsequent reimbursements (receipts) for the Cloud County Jail Project are excluded from the totals used in these graphs for comparison purposes.

### General Fund 2013-2014

### General Fund 2015-2016