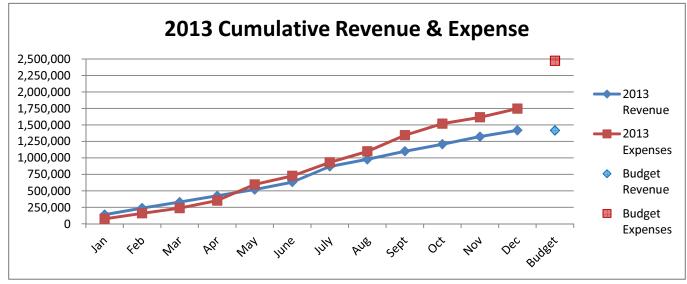

### General Fund 2013-2016

**NOTE:** Expenditures and subsequent reimbursements (receipts) for the Cloud County Jail Project are excluded from the totals used in these graphs for comparison purposes.

### General Fund 2013-2014

### General Fund 2015-2016