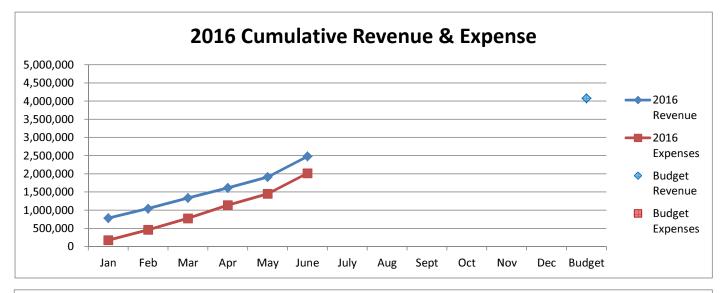

## General Fund 2013-2016

**NOTE:** Expenditures and subsequent reimbursements (receipts) for the Cloud County Jail Project are excluded from the totals used in these graphs for comparison purposes.

## General Fund 2015-2016