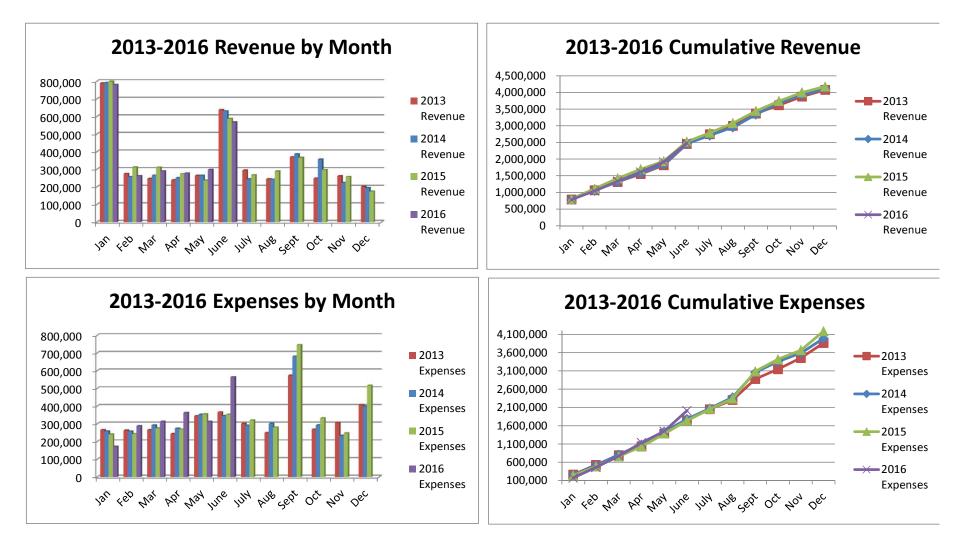

## General Fund 2013-2016

**NOTE:** Expenditures and subsequent reimbursements (receipts) for the Cloud County Jail Project are excluded from the totals used in these graphs for comparison purposes.

### General Fund 2013-2014

## General Fund 2015-2016