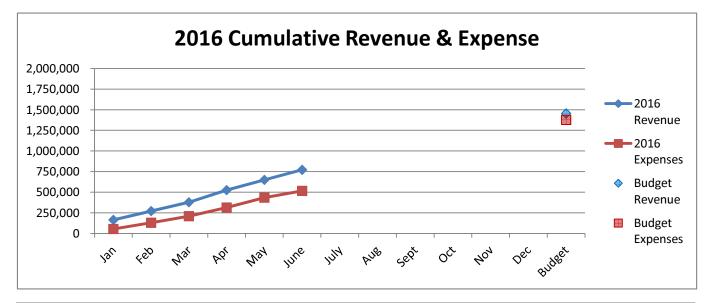

## General Fund 2013-2016

**NOTE:** Expenditures and subsequent reimbursements (receipts) for the Cloud County Jail Project are excluded from the totals used in these graphs for comparison purposes.

## General Fund 2015-2016