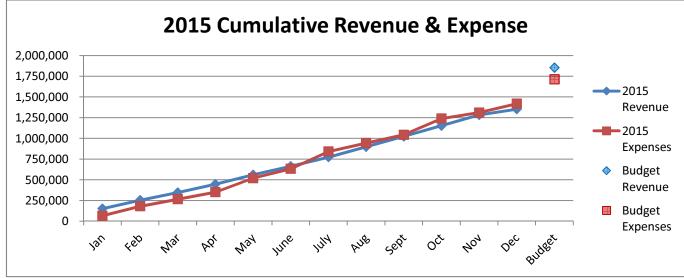

## General Fund 2013-2016

**NOTE:** Expenditures and subsequent reimbursements (receipts) for the Cloud County Jail Project are excluded from the totals used in these graphs for comparison purposes.

### General Fund 2013-2014