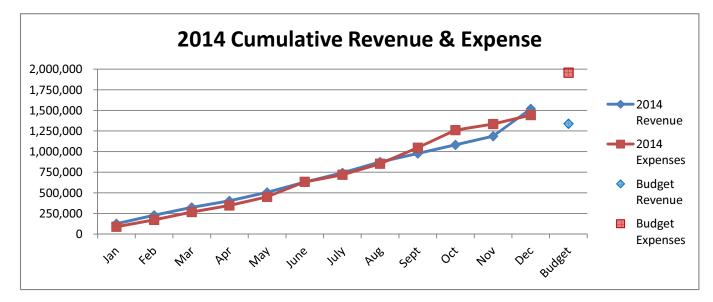

070 11 | đ  | (050 640 04) | 27 520/  |
| Subject to Budget                                    | <br>82,815.69   | <br>516,424.27   | \$ | 1,376,073.11 | \$ | (859,648.84) | 37.53%   |
| Receipts Over(Under) Expenditures                    |                 | 255,850.65       |    |              |    |              |          |
| Unencumbered Cash, Beginning                         |                 | <br>264,598.95   |    |              |    |              |          |
| Unencumbered Cash, Ending                            |                 | \$<br>520,449.60 |    |              |    |              |          |

### Water & Sewer Operating Fund 2013-2016



NOTE 1: July 2013 includes \$125,000 reimbursement from County for gas line expense.

## Water & Sewer Operating Fund 2014 vs 2013





## Water & Sewer Operating Fund 2016 vs 2015





#### CITY OF CONCORDIA, KANSAS AIRPORT FUND - 630

#### Statement of Cash Receipts and Expenditures - Actual and Budget

|                                   |    |       |            |           | Cu | rrent Year |    |             | ,        |
|-----------------------------------|----|-------|------------|-----------|----|------------|----|-------------|----------|
|                                   |    |       |            |           | Uu | iicht i'du |    | Variance -  |          |
|                                   | А  | ctual |            | Actual    |    |            |    | Over        | % Budget |
|                                   |    | June  |            | ΎTD       |    | Budget     |    | (Under)     | Used     |
| Cas