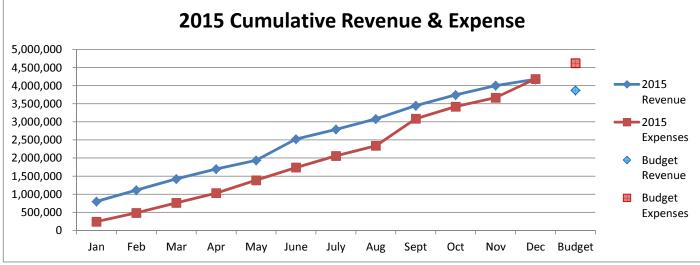

r(Under) Expenditures                     |                       | 463,474.92              |                         |                             |                  |
| Unencumbered Cash, Beginning                          |                       | 981,537.04              | _                       |                             |                  |
| Unencumbered Cash, Beginning                          |                       |                         | -                       |                             |                  |

## General Fund 2013-2016



**NOTE:** Expenditures and subsequent reimbursements (receipts) for the Cloud County Jail Project are excluded from the totals used in these graphs for comparison purposes.

### General Fund 2013-2014





## General Fund 2015-2016





#### CITY OF CONCORDIA, KANSAS LIBRARY FUND - 735

#### Statement of Cash Receipts and Expenditures - Actual and Budget

|                                   |              |                  | Cu | rrent Year |                   |          |
|-----------------------------------|--------------|------------------|----|------------|-------------------|----------|
|                                   |              |                  | Cu | ment rear  | Variance -        |          |
|                                   | Actual       | Actual           |    |            | Over              | % Budget |
|                                   | June         | YTD              |    | Budget     | (Under)           | Used     |
| Cash Receipts                     |              | <br>             |