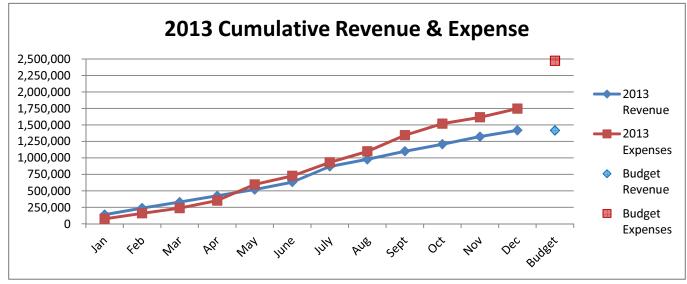

70 11 | đ  | (050 640 04) | 27 520/  |
| Subject to Budget                                    | <br>82,815.69   | <br>516,424.27   | \$ | 1,376,073.11 | \$ | (859,648.84) | 37.53%   |
| Receipts Over(Under) Expenditures                    |                 | 255,850.65       |    |              |    |              |          |
| Unencumbered Cash, Beginning                         |                 | <br>264,598.95   |    |              |    |              |          |
| Unencumbered Cash, Ending                            |                 | \$<br>520,449.60 |    |              |    |              |          |

### Water & Sewer Operating Fund 2013-2016



NOTE 1: July 2013 includes \$125,000 reimbursement from County for gas line expense.

## Water & Sewer Operating Fund 2014 vs 2013





## Water & Sewer Operating Fund 2016 vs 2015





#### CITY OF CONCORDIA, KANSAS AIRPORT FUND - 630

#### Statement of Cash Receipts and Expenditures - Actual and Budget

|                                   |    |       |            |           | Cu | rrent Year |    |             | ,        |
|-----------------------------------|----|-------|------------|-----------|----|------------|----|-------------|----------|
|                                   |    |       |            |           | Uu | iicht i'du |    | Variance -  |          |
|                                   | А  | ctual |            | Actual    |    |            |    | Over        | % Budget |
|                                   |    | June  |            | ΎTD       |    | Budget     |    | (Under)     | Used     |
| Cash