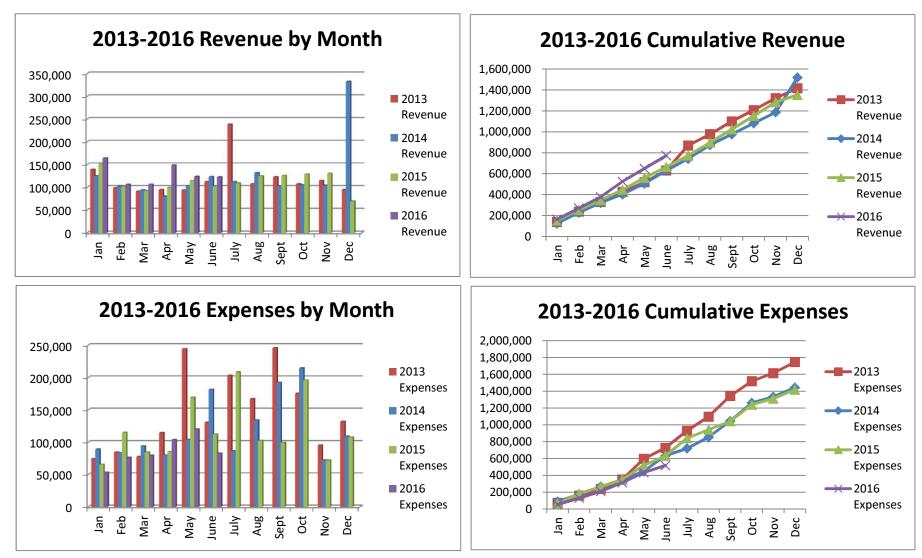

## General Fund 2013-2016

**NOTE:** Expenditures and subsequent reimbursements (receipts) for the Cloud County Jail Project are excluded from the totals used in these graphs for comparison purposes.

### General Fund 2013-2014

## General Fund 2015-2016