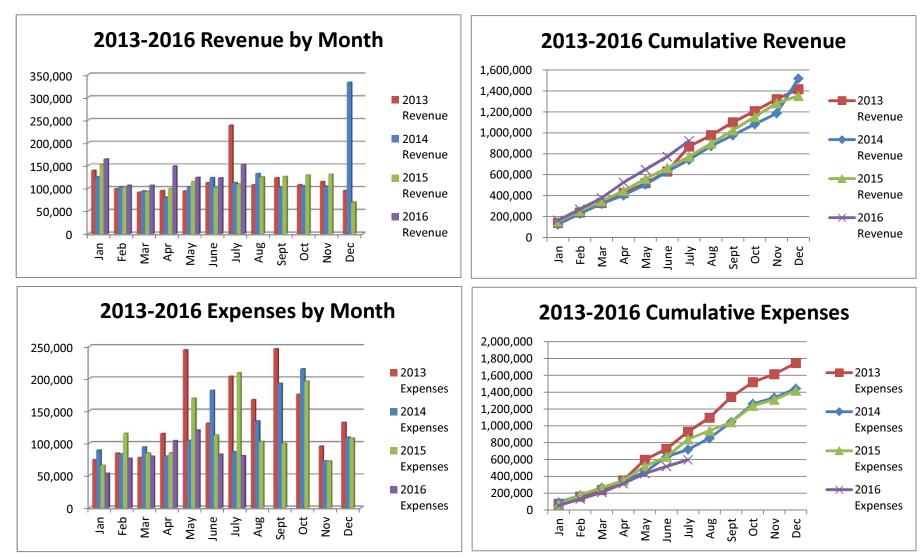

## General Fund 2013-2016

**NOTE:** Expenditures and subsequent reimbursements (receipts) for the Cloud County Jail Project are excluded from the totals used in these graphs for comparison purposes.

### General Fund 2013-2014

## General Fund 2015-2016