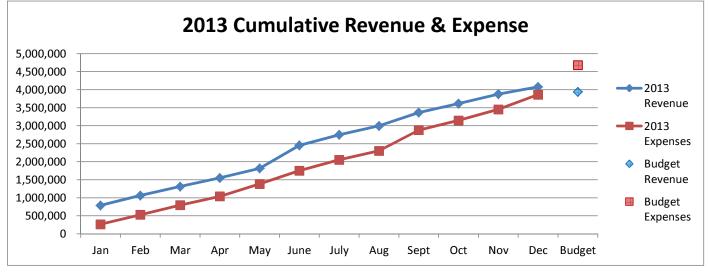

## General Fund 2013-2016

**NOTE:** Expenditures and subsequent reimbursements (receipts) for the Cloud County Jail Project are excluded from the totals used in these graphs for comparison purposes.

### General Fund 2013-2014