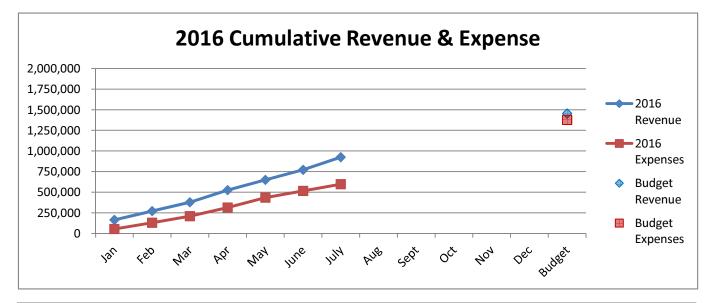

## General Fund 2013-2016

**NOTE:** Expenditures and subsequent reimbursements (receipts) for the Cloud County Jail Project are excluded from the totals used in these graphs for comparison purposes.

### General Fund 2013-2014

## General Fund 2015-2016