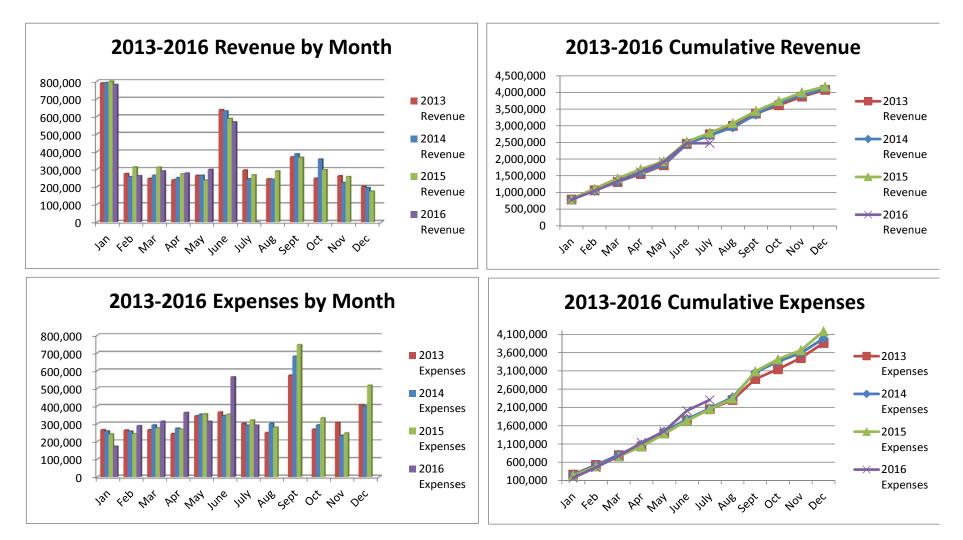

## General Fund 2013-2016

**NOTE:** Expenditures and subsequent reimbursements (receipts) for the Cloud County Jail Project are excluded from the totals used in these graphs for comparison purposes.

### General Fund 2013-2014

## General Fund 2015-2016