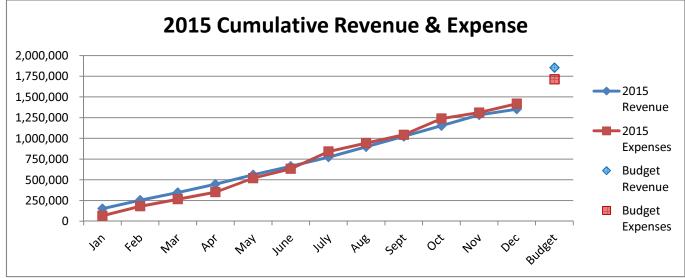

## General Fund 2013-2016

**NOTE:** Expenditures and subsequent reimbursements (receipts) for the Cloud County Jail Project are excluded from the totals used in these graphs for comparison purposes.

### General Fund 2013-2014

## General Fund 2015-2016