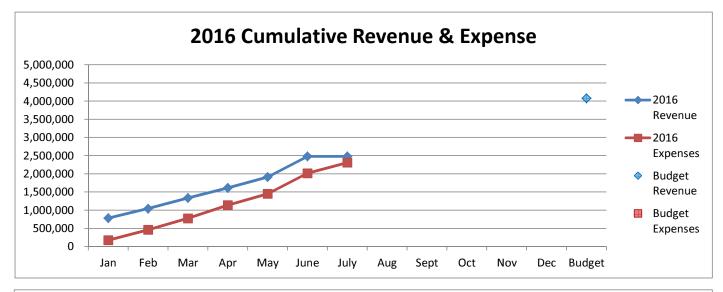

## General Fund 2013-2016

**NOTE:** Expenditures and subsequent reimbursements (receipts) for the Cloud County Jail Project are excluded from the totals used in these graphs for comparison purposes.

## General Fund 2015-2016