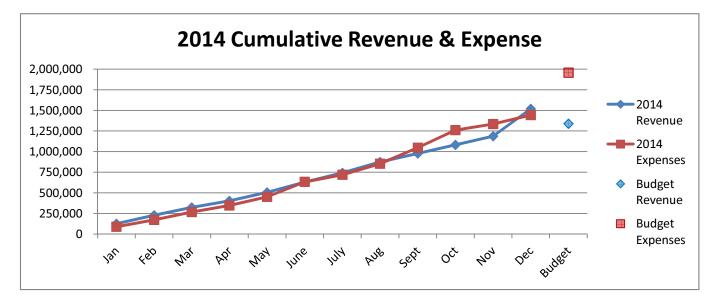

| 8    | 0,303.17 |    | 596,727.44 | \$ | 1,376,073.11 | \$<br>(779,345.67) | 43.36%   |
|                                     |      | ,        |    |            |    |              | <br>               |          |
| Receipts Over(Under) Expenditures   |      |          |    | 327,396.61 |    |              |                    |          |
| Unencumbered Cash, Beginning        |      |          |    | 264,598.95 |    |              |                    |          |
| Unencumbered Cash, Ending           |      |          | \$ | 591,995.56 |    |              |                    |          |

### Water & Sewer Operating Fund 2013-2016



NOTE 1: July 2013 includes \$125,000 reimbursement from County for gas line expense.

## Water & Sewer Operating Fund 2014 vs 2013





## Water & Sewer Operating Fund 2016 vs 2015





#### CITY OF CONCORDIA, KANSAS AIRPORT FUND - 630

#### Statement of Cash Receipts and Expenditures - Actual and Budget

|                                   |    |        |                 | Cu | rrent Year |                   |          |
|-----------------------------------|----|--------|-----------------|----|------------|-------------------|----------|
|                                   |    |        |                 |    |            | Variance -        |          |
|                                   | A  | Actual | Actual          |    |            | Over              | % Budget |
|                                   |    | July   | <br>YTD         |    | Budget     | <br>(Under)       | Used     |
| Cash Receipts