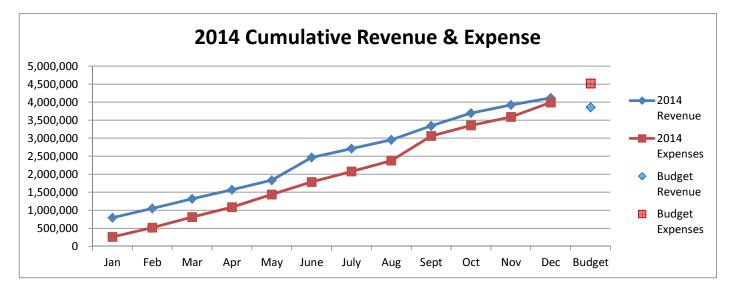

## General Fund 2013-2016

**NOTE:** Expenditures and subsequent reimbursements (receipts) for the Cloud County Jail Project are excluded from the totals used in these graphs for comparison purposes.

### General Fund 2013-2014