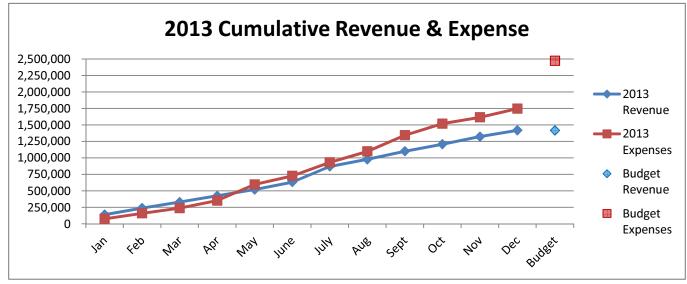

| 8    | 0,303.17 |    | 596,727.44 | \$ | 1,376,073.11 | \$<br>(779,345.67) | 43.36%   |
|                                     |      | ,        |    |            |    |              | <br>               |          |
| Receipts Over(Under) Expenditures   |      |          |    | 327,396.61 |    |              |                    |          |
| Unencumbered Cash, Beginning        |      |          |    | 264,598.95 |    |              |                    |          |
| Unencumbered Cash, Ending           |      |          | \$ | 591,995.56 |    |              |                    |          |

### Water & Sewer Operating Fund 2013-2016



NOTE 1: July 2013 includes \$125,000 reimbursement from County for gas line expense.

## Water & Sewer Operating Fund 2014 vs 2013





## Water & Sewer Operating Fund 2016 vs 2015





#### CITY OF CONCORDIA, KANSAS AIRPORT FUND - 630

#### Statement of Cash Receipts and Expenditures - Actual and Budget

|                                   |    |        |                 | Cu | rrent Year |                   |          |
|-----------------------------------|----|--------|-----------------|----|------------|-------------------|----------|
|                                   |    |        |                 |    |            | Variance -        |          |
|                                   | A  | Actual | Actual          |    |            | Over              | % Budget |
|                                   |    | July   | <br>YTD         |    | Budget     | <br>(Under)       | Used     |
| Cash Receipts