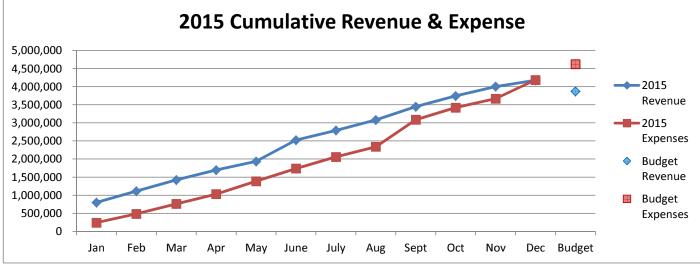

|                   |                  |
| Unencumbered Cash, Beginning                                |              | 981,537.04      |                        |                   |                  |
|                                                             |              |                 |                        |                   |                  |
| Unencumbered Cash, Ending                                   |              | \$ 1,402,772.02 |                        |                   |                  |

## General Fund 2013-2016



**NOTE:** Expenditures and subsequent reimbursements (receipts) for the Cloud County Jail Project are excluded from the totals used in these graphs for comparison purposes.

### General Fund 2013-2014





## General Fund 2015-2016





#### CITY OF CONCORDIA, KANSAS LIBRARY FUND - 735

#### Statement of Cash Receipts and Expenditures - Actual and Budget

|                                   |           | <br>             | Cu | rrent Year |         |             |          |  |
|-----------------------------------|-----------|------------------|----|------------|---------|-------------|----------|--|
|                                   |           |                  |    |            |         | Variance -  |          |  |
|                                   | Actual    | Actual           |    |            |         | Over        | % Budget |  |
|                                   | July      | YTD              |    | Budget     | (Under) |             | Used     |  |
| Cash Receipts                     |           |