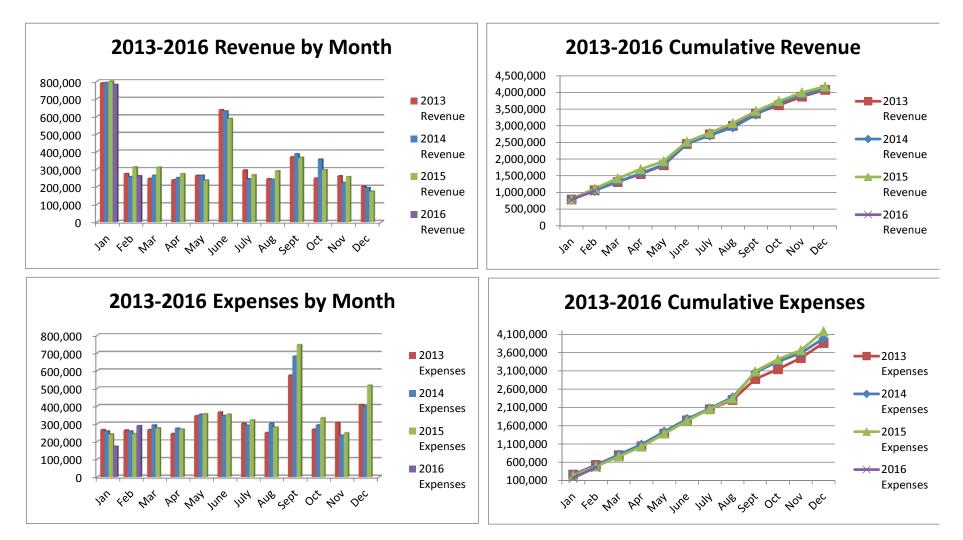

## General Fund 2013-2016

**NOTE:** Expenditures and subsequent reimbursements (receipts) for the Cloud County Jail Project are excluded from the totals used in these graphs for comparison purposes.

### General Fund 2013-2014

## General Fund 2015-2016