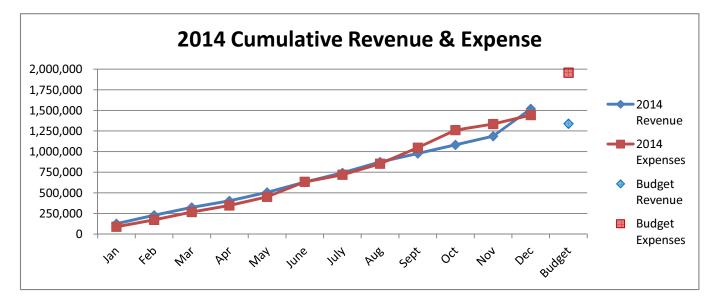

|  |
| Subject to Budget                   | 76,514.72    | 130,088.40    | \$ 1,352,556.00 | \$ (1,222,467.60) | 9.62%    |  |
| Susjeet to Budget                   |              | 100,000110    | ,, i,002,000100 | ¢ (1,141,10,100)  | 510270   |  |
| Receipts Over(Under) Expenditures   |              | 140,152.85    |                 |                   |          |  |
| Unencumbered Cash, Beginning        |              | 264,598.95    |                 |                   |          |  |
| Unencumbered Cash, Ending           |              | \$ 404,751.80 |                 |                   |          |  |

### Water & Sewer Operating Fund 2013-2016



NOTE 1: July 2013 includes \$125,000 reimbursement from County for gas line expense.

## Water & Sewer Operating Fund 2014 vs 2013





## Water & Sewer Operating Fund 2016 vs 2015





#### CITY OF CONCORDIA, KANSAS AIRPORT FUND - 630

#### Statement of Cash Receipts and Expenditures - Actual and Budget

|                                   |       |     |                 | Cu | rrent Year |                   |          |
|-----------------------------------|-------|-----|-----------------|----|------------|-------------------|----------|
|                                   |       |     |                 |    |            | Variance -        |          |
|                                   | Actu  | al  | Actual          |    |            | Over              | % Budget |
|                                   | Febru | ary | <br>YTD         |    | Budget     | <br>(Under)       | Used     |
| Cash Receipts