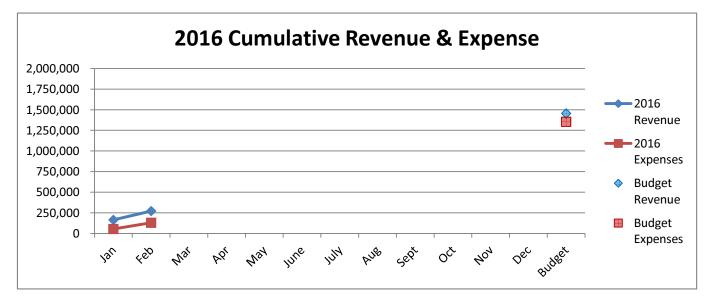

## General Fund 2013-2016

**NOTE:** Expenditures and subsequent reimbursements (receipts) for the Cloud County Jail Project are excluded from the totals used in these graphs for comparison purposes.

## General Fund 2015-2016