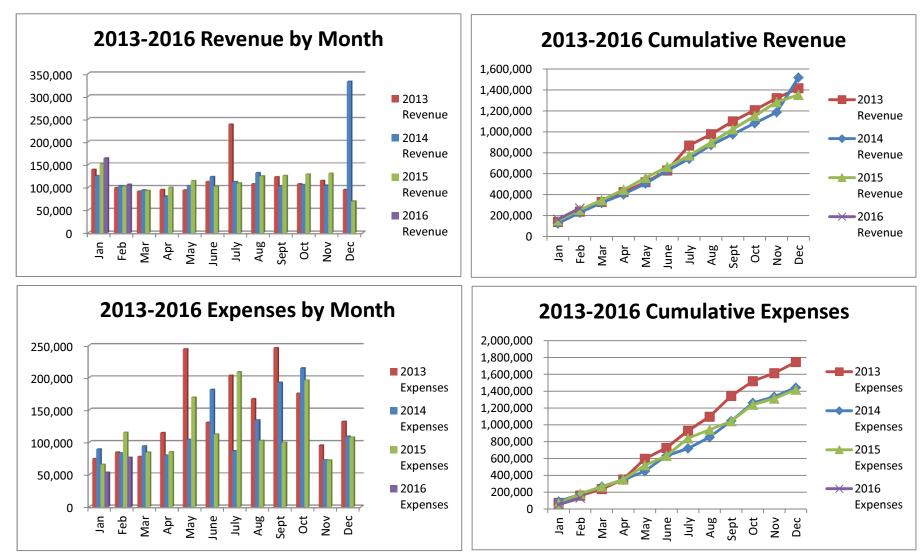

## General Fund 2013-2016

**NOTE:** Expenditures and subsequent reimbursements (receipts) for the Cloud County Jail Project are excluded from the totals used in these graphs for comparison purposes.

### General Fund 2013-2014

## General Fund 2015-2016