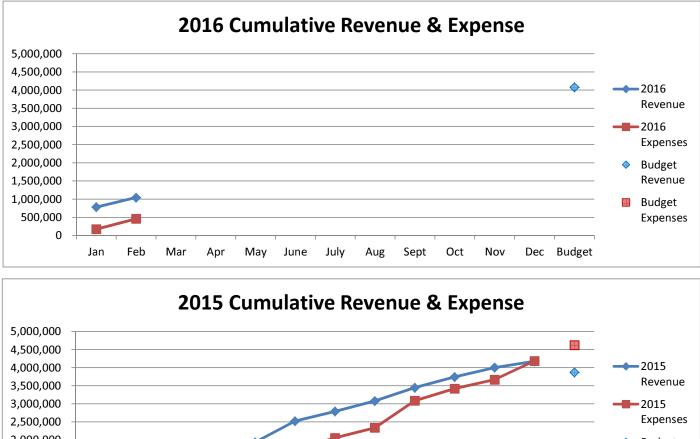

## General Fund 2013-2016

**NOTE:** Expenditures and subsequent reimbursements (receipts) for the Cloud County Jail Project are excluded from the totals used in these graphs for comparison purposes.

### General Fund 2013-2014

## General Fund 2015-2016