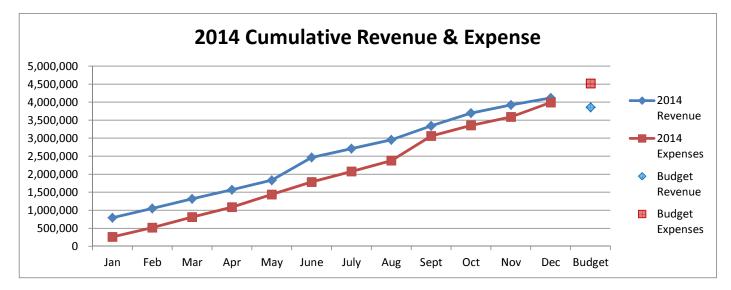

## General Fund 2013-2016

**NOTE:** Expenditures and subsequent reimbursements (receipts) for the Cloud County Jail Project are excluded from the totals used in these graphs for comparison purposes.

### General Fund 2013-2014

## General Fund 2015-2016