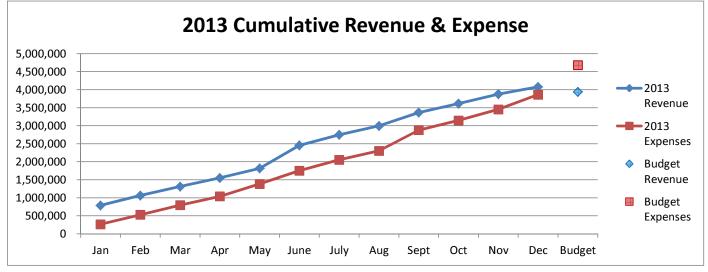

## General Fund 2013-2016

**NOTE:** Expenditures and subsequent reimbursements (receipts) for the Cloud County Jail Project are excluded from the totals used in these graphs for comparison purposes.

### General Fund 2013-2014

## General Fund 2015-2016