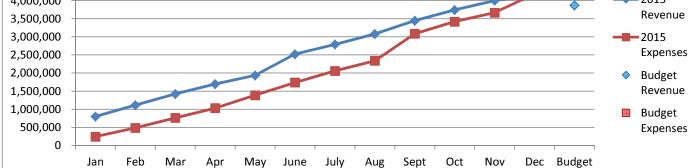

|              | 582,737.60      |                 |                   |          |
|                                                           |              | 981,537.04      |                 |                   |          |
| Unencumbered Cash, Beginning                              |              |                 | -               |                   |          |
| Unencumbered Cash, Beginning<br>Unencumbered Cash, Ending |              | \$ 1,564,274.64 |                 |                   |          |

## General Fund 2013-2016



**NOTE:** Expenditures and subsequent reimbursements (receipts) for the Cloud County Jail Project are excluded from the totals used in these graphs for comparison purposes.

### General Fund 2013-2014





## General Fund 2015-2016





#### CITY OF CONCORDIA, KANSAS LIBRARY FUND - 735

### Statement of Cash Receipts and Expenditures - Actual and Budget

|                                   | Current Year |          |    |             |        |            |    |             |          |  |  |  |  |
|-----------------------------------|--------------|----------|----|-------------|--------|------------|----|-------------|----------|--|--|--|--|
|                                   |              |          |    |             |        |            |    | Variance -  |          |  |  |  |  |
|                                   | A            | ctual    |    | Actual      |        |            |    | Over        | % Budget |  |  |  |  |
|                                   | Fel          | February |    | YTD         | Budget