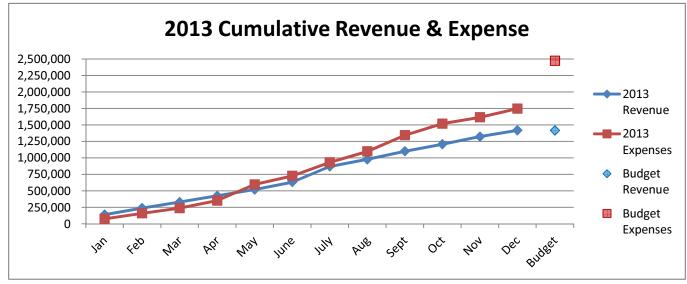

|
| Subject to Budget                   | 76,514.72    | 130,088.40    | \$ 1,352,556.00 | \$ (1,222,467.60) | 9.62%    |  |
| Susjeet to Budget                   |              | 100,000110    | ,, i,002,000100 | ¢ (1,141,10,100)  | 510270   |  |
| Receipts Over(Under) Expenditures   |              | 140,152.85    |                 |                   |          |  |
| Unencumbered Cash, Beginning        |              | 264,598.95    |                 |                   |          |  |
| Unencumbered Cash, Ending           |              | \$ 404,751.80 |                 |                   |          |  |

### Water & Sewer Operating Fund 2013-2016



NOTE 1: July 2013 includes \$125,000 reimbursement from County for gas line expense.

## Water & Sewer Operating Fund 2014 vs 2013





## Water & Sewer Operating Fund 2016 vs 2015





#### CITY OF CONCORDIA, KANSAS AIRPORT FUND - 630

#### Statement of Cash Receipts and Expenditures - Actual and Budget

|                                   |       |     |                 | Cu | rrent Year |                   |          |
|-----------------------------------|-------|-----|-----------------|----|------------|-------------------|----------|
|                                   |       |     |                 |    |            | Variance -        |          |
|                                   | Actu  | al  | Actual          |    |            | Over              | % Budget |
|                                   | Febru | ary | <br>YTD         |    | Budget     | <br>(Under)       | Used     |
| Cash Receipts