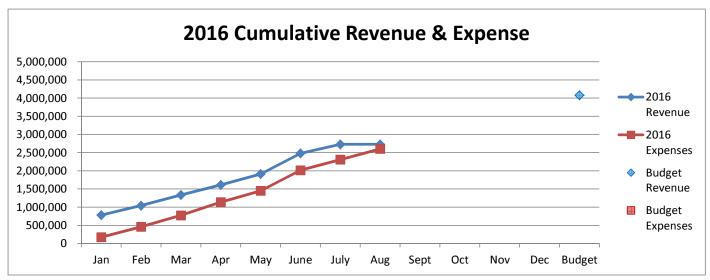

.50          |
| 0                                                  |                      | 400,883.15            |                        |                           |                |
| Receipts Over(Under) Expenditures                  |                      |                       |                        |                           |                |
| Jnencumbered Cash, Beginning                       |                      | 981,537.04            |                        |                           |                |

## General Fund 2013-2016









**NOTE:** Expenditures and subsequent reimbursements (receipts) for the Cloud County Jail Project are excluded from the totals used in these graphs for comparison purposes.

**General Fund 2013-2014** 





# General Fund 2015-2016





#### CITY OF CONCORDIA, KANSAS LIBRARY FUND - 735

|                                   |            |                  | Cu | rrent Year |         |             |          |  |
|-----------------------------------|------------|------------------|----|------------|---------|-------------|----------|--|
|                                   |            |                  |    | ·          |         | Variance -  |          |  |
|                                   | Actual     | Actual           |    |            |         | Over        | % Budget |  |
|                                   | <br>August | YTD              |    | Budget     | (Under) |             | Used     |  |
| Cash Receipts                     |            |                  |    |            |         |             |