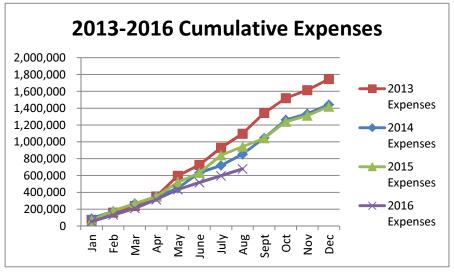

## General Fund 2013-2016

**NOTE:** Expenditures and subsequent reimbursements (receipts) for the Cloud County Jail Project are excluded from the totals used in these graphs for comparison purposes.

**General Fund 2013-2014** 