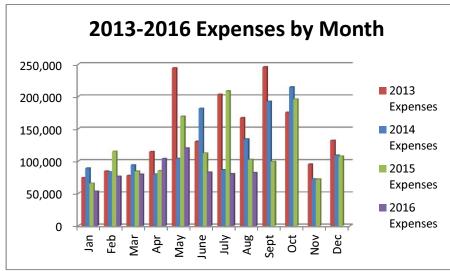

## General Fund 2013-2016

**NOTE:** Expenditures and subsequent reimbursements (receipts) for the Cloud County Jail Project are excluded from the totals used in these graphs for comparison purposes.

**General Fund 2013-2014** 