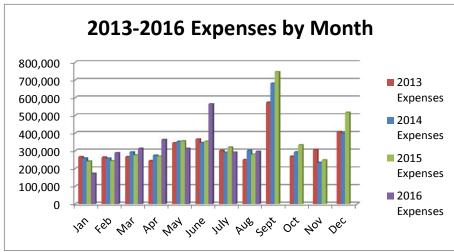

## General Fund 2013-2016

**NOTE:** Expenditures and subsequent reimbursements (receipts) for the Cloud County Jail Project are excluded from the totals used in these graphs for comparison purposes.

**General Fund 2013-2014** 

# General Fund 2015-2016