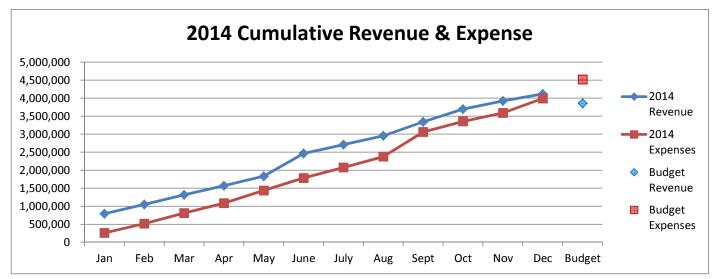

## General Fund 2013-2016

**NOTE:** Expenditures and subsequent reimbursements (receipts) for the Cloud County Jail Project are excluded from the totals used in these graphs for comparison purposes.

**General Fund 2013-2014** 