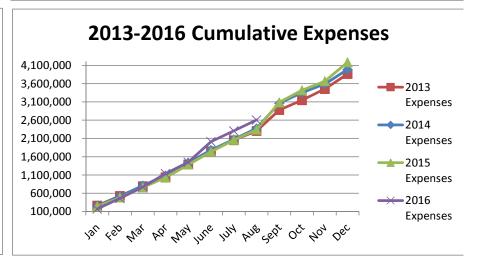

## General Fund 2013-2016

**NOTE:** Expenditures and subsequent reimbursements (receipts) for the Cloud County Jail Project are excluded from the totals used in these graphs for comparison purposes.

**General Fund 2013-2014** 

# General Fund 2015-2016