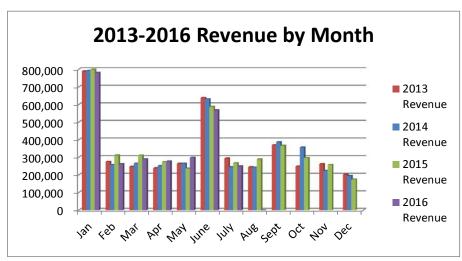

## General Fund 2013-2016

**NOTE:** Expenditures and subsequent reimbursements (receipts) for the Cloud County Jail Project are excluded from the totals used in these graphs for comparison purposes.

**General Fund 2013-2014** 

# General Fund 2015-2016