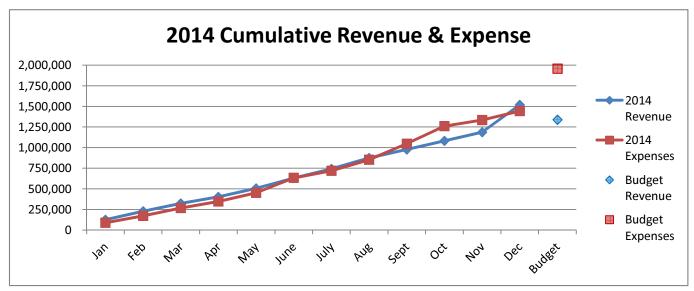

## General Fund 2013-2016

**NOTE:** Expenditures and subsequent reimbursements (receipts) for the Cloud County Jail Project are excluded from the totals used in these graphs for comparison purposes.

**General Fund 2013-2014** 