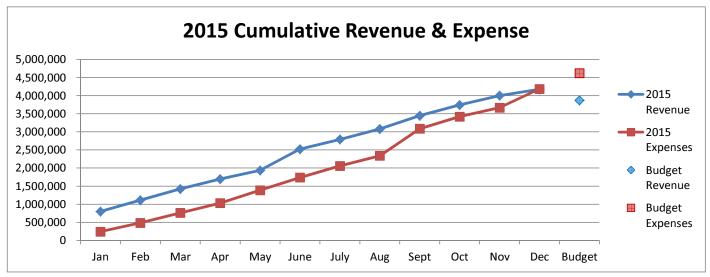

0          |
| 0                                                  |                      | 400,883.15            |                        |                           |                |
| Receipts Over(Under) Expenditures                  |                      |                       |                        |                           |                |
| Jnencumbered Cash, Beginning                       |                      | 981,537.04            |                        |                           |                |

## General Fund 2013-2016









**NOTE:** Expenditures and subsequent reimbursements (receipts) for the Cloud County Jail Project are excluded from the totals used in these graphs for comparison purposes.

**General Fund 2013-2014** 





# General Fund 2015-2016





#### CITY OF CONCORDIA, KANSAS LIBRARY FUND - 735

|                                   |            |                  | Cu | rrent Year |         |             |          |  |
|-----------------------------------|------------|------------------|----|------------|---------|-------------|----------|--|
|                                   |            |                  |    | ·          |         | Variance -  |          |  |
|                                   | Actual     | Actual           |    |            |         | Over        | % Budget |  |
|                                   | <br>August | YTD              |    | Budget     | (Under) |             | Used     |  |
| Cash Receipts                     |            |                  |    |            |         |             |