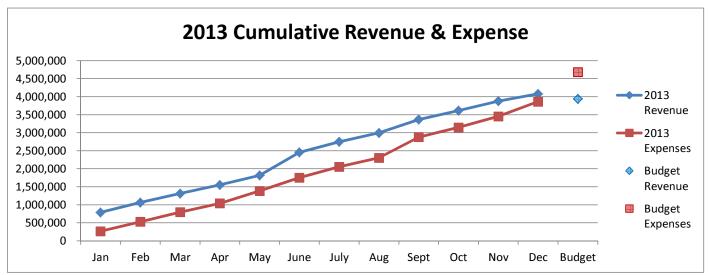

## General Fund 2013-2016

**NOTE:** Expenditures and subsequent reimbursements (receipts) for the Cloud County Jail Project are excluded from the totals used in these graphs for comparison purposes.

**General Fund 2013-2014** 