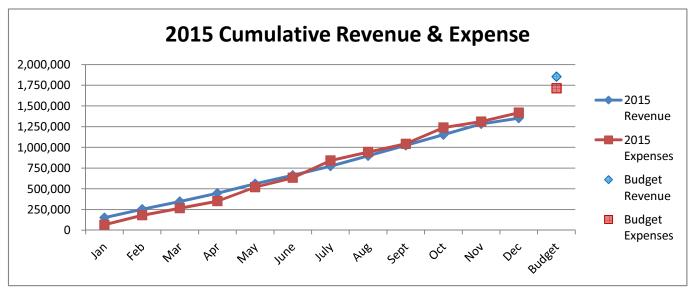

| 678,890.53    | \$ 1,376,073.11 | \$ (697,182.58) | 49.34%   |  |  |  |
| Receipts Over(Under) Expenditures   |                                         | 372,338.71    |                 |                 |          |  |  |  |
| Unencumbered Cash, Beginning        |                                         | 264,598.95    |                 |                 |          |  |  |  |
| Unencumbered Cash, Ending           |                                         | \$ 636,937.66 |                 |                 |          |  |  |  |

# Water & Sewer Operating Fund 2013-2016









**NOTE 1**: July 2013 includes \$125,000 reimbursement from County for gas line expense.

# Water & Sewer Operating Fund 2014 vs 2013





# Water & Sewer Operating Fund 2016 vs 2015





#### CITY OF CONCORDIA, KANSAS AIRPORT FUND - 630

|                                     |     |      |                 | Cui | rrent Year |            |             |          |  |
|-------------------------------------|-----|------|-----------------|-----|------------|------------|-------------|----------|--|
|                                     |     |      |                 |     |            | Variance - |             |          |  |
|                                     | Act | tual | Actual          |     |            |            | Over        | % Budget |  |
|                                     | Auş | gust | <br>YTD         |     | Budget     |            | (Under)     | Used     |  |
| Cash Receipts                       |     |      |                 |     |            |