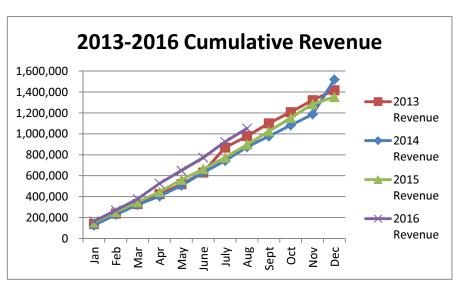

## General Fund 2013-2016

**NOTE:** Expenditures and subsequent reimbursements (receipts) for the Cloud County Jail Project are excluded from the totals used in these graphs for comparison purposes.

**General Fund 2013-2014** 