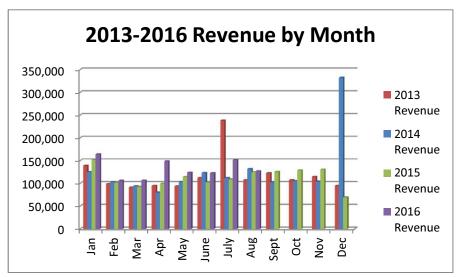

## General Fund 2013-2016

**NOTE:** Expenditures and subsequent reimbursements (receipts) for the Cloud County Jail Project are excluded from the totals used in these graphs for comparison purposes.

**General Fund 2013-2014** 