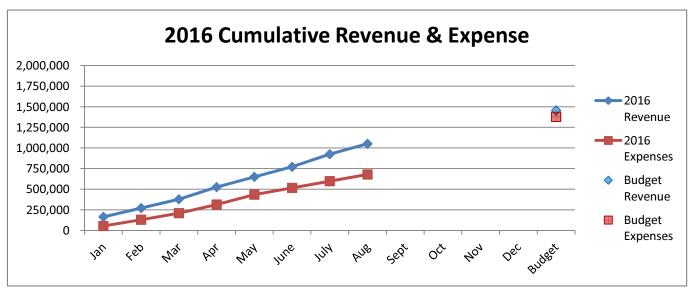

| 678,890.53    | \$ 1,376,073.11 | \$ (697,182.58) | 49.34%   |  |  |  |
| Receipts Over(Under) Expenditures   |                                         | 372,338.71    |                 |                 |          |  |  |  |
| Unencumbered Cash, Beginning        |                                         | 264,598.95    |                 |                 |          |  |  |  |
| Unencumbered Cash, Ending           |                                         | \$ 636,937.66 |                 |                 |          |  |  |  |

# Water & Sewer Operating Fund 2013-2016









**NOTE 1**: July 2013 includes \$125,000 reimbursement from County for gas line expense.

# Water & Sewer Operating Fund 2014 vs 2013





# Water & Sewer Operating Fund 2016 vs 2015





#### CITY OF CONCORDIA, KANSAS AIRPORT FUND - 630

|                                     |     |      |                 | Cui | rrent Year |            |             |          |  |
|-------------------------------------|-----|------|-----------------|-----|------------|------------|-------------|----------|--|
|                                     |     |      |                 |     |            | Variance - |             |          |  |
|                                     | Act | tual | Actual          |     |            |            | Over        | % Budget |  |
|                                     | Auş | gust | <br>YTD         |     | Budget     |            | (Under)     | Used     |  |
| Cash Receipts                       |     |      |                 |     |            |