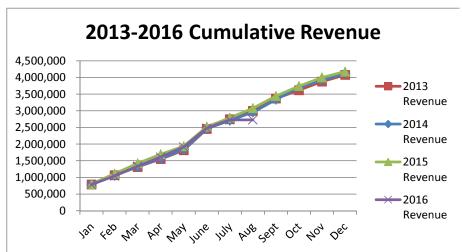

## General Fund 2013-2016

**NOTE:** Expenditures and subsequent reimbursements (receipts) for the Cloud County Jail Project are excluded from the totals used in these graphs for comparison purposes.

**General Fund 2013-2014** 

# General Fund 2015-2016