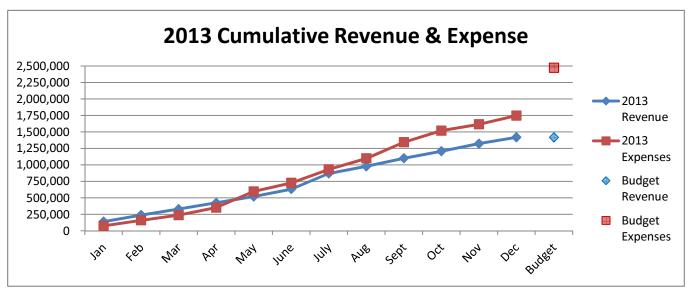

## General Fund 2013-2016

**NOTE:** Expenditures and subsequent reimbursements (receipts) for the Cloud County Jail Project are excluded from the totals used in these graphs for comparison purposes.

**General Fund 2013-2014** 