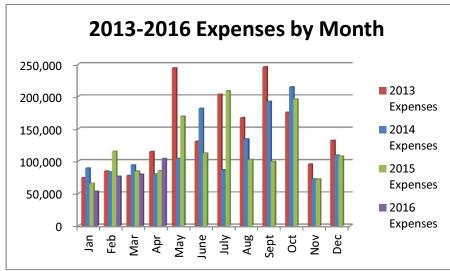

#### CITY OF CONCORDIA, KANSAS GENERAL FUND - 100

|                                     |    |           |                       | Cu | rrent Year             |            |                            |          |  |
|-------------------------------------|----|-----------|-----------------------|----|------------------------|------------|----------------------------|----------|--|
|                                     |    |           |                       |    |                        | Variance - |                            |          |  |
|                                     |    | Actual    | Actual                |    |                        |            | Over                       | % Budget |  |
|                                     |    | April     | <br>YTD               |    | Budget                 |            | (Under)                    | Used     |  |
| Expenditures and Transfers          |    |           |                       |    |                        |            |                            |          |  |
| Subject to Budget                   |    |           |                       |    |                        |            |                            |          |  |
| General Administrative Services     |    |           |                       |    |                        |            |                            |          |  |
| Personal Services                   | \$ | 20,947.58 | \$<br>61,714.88       | \$ | 196,310.00             | \$         | (134,595.12)               | 31.44%   |  |
| Contractual Services                |    | 2,156.30  | 12,177.35             |    | 74,700.00              |            | (62,522.65)                | 16.30%   |  |
| Commodities                         |    | 325.69    | 3,592.43              |    | 5,950.00               |            | (2,357.57)                 | 60.38%   |  |
| Capital Outlay                      |    |           | -,                    |    | 500.00                 |            | (500.00)                   | 0.00%    |  |
| TOTAL FOR DEPARTMENT                | -  | 23,429.57 | <br>77,484.66         |    | 277,460.00             |            | (199,975.34)               | 27.93%   |  |
| Law/Municipal Courts                | -  | 20,123107 | <br>77,101100         |    | 211,100.00             |            | (133,370.01)               | 27.13070 |  |
| Personal Services                   |    | 3,879.48  | 11,243.12             |    | 37,905.00              |            | (26,661.88)                | 29.66%   |  |
| Contractual Services                |    | 2,001.99  | 7,639.78              |    | 41,500.00              |            |                            | 18.41%   |  |
|                                     |    | 2,001.99  | 7,039.76              |    |                        |            | (33,860.22)                |          |  |
| Commodities                         |    | -         | -                     |    | 100.00                 |            | (100.00)                   | 0.00%    |  |
| Capital Outlay                      |    |           | <br>                  |    |                        |            |                            |          |  |
| TOTAL FOR DEPARTMENT                | -  | 5,881.47  | <br>18,882.90         |    | 79,505.00              |            | (60,622.10)                | 23.75%   |  |
| Elections                           |    |           |                       |    |                        |            |                            |          |  |
| Contractual Services                |    | =         | =                     |    | 3,500.00               |            | (3,500.00)                 | 0.00%    |  |
| Special Projects                    |    |           |                       |    |                        |            |                            |          |  |
| Personal Services                   |    | 1,232.64  | 6,084.15              |    | 14,850.00              |            | (8,765.85)                 | 40.97%   |  |
| Contractual Services                |    | 19,884.67 | 60,918.35             |    | 252,600.00             |            | (191,681.65)               | 24.12%   |  |
| Commodities                         |    | 87.31     | 1,315.40              |    | 9,250.00               |            | (7,934.60)                 | 14.22%   |  |
| Capital Outlay                      |    | -         | 484.75                |    | 2,900.00               |            | (2,415.25)                 | 16.72%   |  |
| Miscellaneous                       |    | -         | -                     |    | 421,800.00             |            | (421,800.00)               | 0.00%    |  |
| TOTAL FOR DEPARTMENT                |    | 21,204.62 | 68,802.65             |    | 701,400.00             |            | (632,597.35)               | 9.81%    |  |
| Law Enforcement                     |    |           |                       |    |                        |            |                            |          |  |
| Personal Services                   |    | 54,089.27 | 186,261.48            |    | 636,540.00             |            | (450,278.52)               | 29.26%   |  |
| Contractual Services                |    | 2,899.49  | 6,422.59              |    | 31,000.00              |            | (24,577.41)                | 20.72%   |  |
| Commodities                         |    | 2,970.29  | 13,159.62             |    | 62,300.00              |            | (49,140.38)                | 21.12%   |  |
|                                     |    |           |                       |    |                        |            |                            |          |  |
| Capital Outlay TOTAL FOR DEPARTMENT |    | 1,412.57  | <br>(13,547.74)       |    | 3,800.00               |            | (17,347.74)                | -356.52% |  |
|                                     |    | 61,371.62 | <br>192,295.95        |    | 733,640.00             |            | (541,344.05)               | 26.21%   |  |
| Police Communications/Records       |    |           | .=                    |    |                        |            |                            |          |  |
| Personal Services                   |    | 28,821.56 | 87,960.01             |    | 283,645.00             |            | (195,684.99)               | 31.01%   |  |
| Contractual Services                |    | 1,159.01  | 4,263.96              |    | 22,300.00              |            | (18,036.04)                | 19.12%   |  |
| Commodities                         |    | 213.73    | 1,021.09              |    | 3,550.00               |            | (2,528.91)                 | 28.76%   |  |
| Capital Outlay                      |    | -         | <br>-                 |    | 1,000.00               |            | (1,000.00)                 | 0.00%    |  |
| TOTAL FOR DEPARTMENT                |    | 30,194.30 | <br>93,245.06         |    | 310,495.00             |            | (217,249.94)               | 30.03%   |  |
| Fire Department                     |    |           |                       |    |                        |            |                            |          |  |
| Personal Services                   |    | 45,620.80 | 123,010.45            |    | 371,275.00             |            | (248,264.55)               | 33.13%   |  |
| Contractual Services                |    | 748.50    | 3,829.31              |    | 10,205.00              |            | (6,375.69)                 | 37.52%   |  |
| Commodities                         |    | 697.71    | 7,361.32              |    | 42,500.00              |            | (35,138.68)                | 17.32%   |  |
| Capital Outlay                      |    | -         | 1,509.01              |    | 5,000.00               |            | (3,490.99)                 | 30.18%   |  |
| TOTAL FOR DEPARTMENT                |    | 47,067.01 | 135,710.09            |    | 428,980.00             |            | (293,269.91)               | 31.64%   |  |
| Ambulance Service                   | -  | ,         | <br>                  |    |                        |            | (===,=====)                |          |  |
| Personal Services                   |    | 53,091.08 | 126,383.80            |    | 378,745.00             |            | (252,361.20)               | 33.37%   |  |
| Contractual Services                |    | 224.61    |                       |    |                        |            |                            | 22.27%   |  |
| Commodities                         |    | 5,764.13  | 3,039.25<br>13,694.80 |    | 13,650.00<br>39,000.00 |            | (10,610.75)<br>(25,305.20) | 35.11%   |  |
|                                     |    | 3,955.00  | 3,955.00              |    |                        |            |                            |          |  |
| Capital Outlay                      | -  |           |                       |    | 19,500.00              |            | (15,545.00)                | 20.28%   |  |
| TOTAL FOR DEPARTMENT                |    | 63,034.82 | <br>147,072.85        |    | 450,895.00             |            | (303,822.15)               | 32.62%   |  |
| Animal Control                      |    |           |                       |    |                        |            |                            |          |  |
| Personal Services                   |    | 3,787.36  | 10,905.60             |    | 35,495.00              |            | (24,589.40)                | 30.72%   |  |
| Contractual Services                |    | 69.10     | 246.40                |    | 9,435.00               |            | (9,188.60)                 | 2.61%    |  |
| Commodities                         |    | 1,087.41  | 2,101.82              |    | 6,250.00               |            | (4,148.18)                 | 33.63%   |  |
| Capital Outlay                      |    | -         | <br>-                 |    | -                      |            | -                          |          |  |
| TOTAL FOR DEPARTMENT                |    | 4,943.87  | 13,253.82             |    | 51,180.00              |            | (37,926.18)                | 25.90%   |  |
| Community Development               | _  | -         | <br>                  | -  |                        |            |                            |          |  |
| Personal Services                   |    | 9,305.01  | 31,320.91             |    | 89,110.00              |            | (57,789.09)                | 35.15%   |  |
| Contractual Services                |    | 283.31    | 666.93                |    | 16,800.00              |            | (16,133.07)                | 3.97%    |  |
| Commodities                         |    | 109.08    | 204.47                |    | 5,250.00               |            | (5,045.53)                 | 3.89%    |  |
| Capital Outlay                      |    | -         | -                     |    | 450.00                 |            | (450.00)                   | 0.00%    |  |
| TOTAL FOR DEPARTMENT                | -  | 9,697.40  | <br>30 100 21         |    | 111,610.00             |            |                            |          |  |
| TOTAL FOR DEFAULWENT                |    | J,UJ1.4U  | <br>32,192.31         |    | 111,010.00             |            | (79,417.69)                | 28.84%   |  |