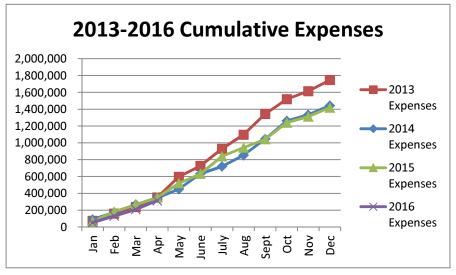

#### CITY OF CONCORDIA, KANSAS GENERAL FUND - 100

|                                     |    |           |                       | Cu | rrent Year             |            |                            |          |  |
|-------------------------------------|----|-----------|-----------------------|----|------------------------|------------|----------------------------|----------|--|
|                                     |    |           |                       |    |                        | Variance - |                            |          |  |
|                                     |    | Actual    | Actual                |    |                        |            | Over                       | % Budget |  |
|                                     |    | April     | <br>YTD               |    | Budget                 |            | (Under)                    | Used     |  |
| Expenditures and Transfers          |    |           |                       |    |                        |            |                            |          |  |
| Subject to Budget                   |    |           |                       |    |                        |            |                            |          |  |
| General Administrative Services     |    |           |                       |    |                        |            |                            |          |  |
| Personal Services                   | \$ | 20,947.58 | \$<br>61,714.88       | \$ | 196,310.00             | \$         | (134,595.12)               | 31.44%   |  |
| Contractual Services                |    | 2,156.30  | 12,177.35             |    | 74,700.00              |            | (62,522.65)                | 16.30%   |  |
| Commodities                         |    | 325.69    | 3,592.43              |    | 5,950.00               |            | (2,357.57)                 | 60.38%   |  |
| Capital Outlay                      |    |           | -,                    |    | 500.00                 |            | (500.00)                   | 0.00%    |  |
| TOTAL FOR DEPARTMENT                | -  | 23,429.57 | <br>77,484.66         |    | 277,460.00             |            | (199,975.34)               | 27.93%   |  |
| Law/Municipal Courts                | -  | 20,123107 | <br>77,101100         |    | 211,100.00             |            | (133,370.01)               | 27.13070 |  |
| Personal Services                   |    | 3,879.48  | 11,243.12             |    | 37,905.00              |            | (26,661.88)                | 29.66%   |  |
| Contractual Services                |    | 2,001.99  | 7,639.78              |    | 41,500.00              |            |                            | 18.41%   |  |
|                                     |    | 2,001.99  | 7,039.76              |    |                        |            | (33,860.22)                |          |  |
| Commodities                         |    | -         | -                     |    | 100.00                 |            | (100.00)                   | 0.00%    |  |
| Capital Outlay                      |    |           | <br>                  |    |                        |            |                            |          |  |
| TOTAL FOR DEPARTMENT                | -  | 5,881.47  | <br>18,882.90         |    | 79,505.00              |            | (60,622.10)                | 23.75%   |  |
| Elections                           |    |           |                       |    |                        |            |                            |          |  |
| Contractual Services                |    | =         | =                     |    | 3,500.00               |            | (3,500.00)                 | 0.00%    |  |
| Special Projects                    |    |           |                       |    |                        |            |                            |          |  |
| Personal Services                   |    | 1,232.64  | 6,084.15              |    | 14,850.00              |            | (8,765.85)                 | 40.97%   |  |
| Contractual Services                |    | 19,884.67 | 60,918.35             |    | 252,600.00             |            | (191,681.65)               | 24.12%   |  |
| Commodities                         |    | 87.31     | 1,315.40              |    | 9,250.00               |            | (7,934.60)                 | 14.22%   |  |
| Capital Outlay                      |    | -         | 484.75                |    | 2,900.00               |            | (2,415.25)                 | 16.72%   |  |
| Miscellaneous                       |    | -         | -                     |    | 421,800.00             |            | (421,800.00)               | 0.00%    |  |
| TOTAL FOR DEPARTMENT                |    | 21,204.62 | 68,802.65             |    | 701,400.00             |            | (632,597.35)               | 9.81%    |  |
| Law Enforcement                     |    |           |                       |    |                        |            |                            |          |  |
| Personal Services                   |    | 54,089.27 | 186,261.48            |    | 636,540.00             |            | (450,278.52)               | 29.26%   |  |
| Contractual Services                |    | 2,899.49  | 6,422.59              |    | 31,000.00              |            | (24,577.41)                | 20.72%   |  |
| Commodities                         |    | 2,970.29  | 13,159.62             |    | 62,300.00              |            | (49,140.38)                | 21.12%   |  |
|                                     |    |           |                       |    |                        |            |                            |          |  |
| Capital Outlay TOTAL FOR DEPARTMENT |    | 1,412.57  | <br>(13,547.74)       |    | 3,800.00               |            | (17,347.74)                | -356.52% |  |
|                                     |    | 61,371.62 | <br>192,295.95        |    | 733,640.00             |            | (541,344.05)               | 26.21%   |  |
| Police Communications/Records       |    |           | .=                    |    |                        |            |                            |          |  |
| Personal Services                   |    | 28,821.56 | 87,960.01             |    | 283,645.00             |            | (195,684.99)               | 31.01%   |  |
| Contractual Services                |    | 1,159.01  | 4,263.96              |    | 22,300.00              |            | (18,036.04)                | 19.12%   |  |
| Commodities                         |    | 213.73    | 1,021.09              |    | 3,550.00               |            | (2,528.91)                 | 28.76%   |  |
| Capital Outlay                      |    | -         | <br>-                 |    | 1,000.00               |            | (1,000.00)                 | 0.00%    |  |
| TOTAL FOR DEPARTMENT                |    | 30,194.30 | <br>93,245.06         |    | 310,495.00             |            | (217,249.94)               | 30.03%   |  |
| Fire Department                     |    |           |                       |    |                        |            |                            |          |  |
| Personal Services                   |    | 45,620.80 | 123,010.45            |    | 371,275.00             |            | (248,264.55)               | 33.13%   |  |
| Contractual Services                |    | 748.50    | 3,829.31              |    | 10,205.00              |            | (6,375.69)                 | 37.52%   |  |
| Commodities                         |    | 697.71    | 7,361.32              |    | 42,500.00              |            | (35,138.68)                | 17.32%   |  |
| Capital Outlay                      |    | -         | 1,509.01              |    | 5,000.00               |            | (3,490.99)                 | 30.18%   |  |
| TOTAL FOR DEPARTMENT                |    | 47,067.01 | 135,710.09            |    | 428,980.00             |            | (293,269.91)               | 31.64%   |  |
| Ambulance Service                   | -  | ,         | <br>                  |    |                        |            | (===,=====)                |          |  |
| Personal Services                   |    | 53,091.08 | 126,383.80            |    | 378,745.00             |            | (252,361.20)               | 33.37%   |  |
| Contractual Services                |    | 224.61    |                       |    |                        |            |                            | 22.27%   |  |
| Commodities                         |    | 5,764.13  | 3,039.25<br>13,694.80 |    | 13,650.00<br>39,000.00 |            | (10,610.75)<br>(25,305.20) | 35.11%   |  |
|                                     |    | 3,955.00  | 3,955.00              |    |                        |            |                            |          |  |
| Capital Outlay                      | -  |           |                       |    | 19,500.00              |            | (15,545.00)                | 20.28%   |  |
| TOTAL FOR DEPARTMENT                |    | 63,034.82 | <br>147,072.85        |    | 450,895.00             |            | (303,822.15)               | 32.62%   |  |
| Animal Control                      |    |           |                       |    |                        |            |                            |          |  |
| Personal Services                   |    | 3,787.36  | 10,905.60             |    | 35,495.00              |            | (24,589.40)                | 30.72%   |  |
| Contractual Services                |    | 69.10     | 246.40                |    | 9,435.00               |            | (9,188.60)                 | 2.61%    |  |
| Commodities                         |    | 1,087.41  | 2,101.82              |    | 6,250.00               |            | (4,148.18)                 | 33.63%   |  |
| Capital Outlay                      |    | -         | <br>-                 |    | -                      |            | -                          |          |  |
| TOTAL FOR DEPARTMENT                |    | 4,943.87  | 13,253.82             |    | 51,180.00              |            | (37,926.18)                | 25.90%   |  |
| Community Development               | _  | -         | <br>                  | -  |                        |            |                            |          |  |
| Personal Services                   |    | 9,305.01  | 31,320.91             |    | 89,110.00              |            | (57,789.09)                | 35.15%   |  |
| Contractual Services                |    | 283.31    | 666.93                |    | 16,800.00              |            | (16,133.07)                | 3.97%    |  |
| Commodities                         |    | 109.08    | 204.47                |    | 5,250.00               |            | (5,045.53)                 | 3.89%    |  |
| Capital Outlay                      |    | -         | -                     |    | 450.00                 |            | (450.00)                   | 0.00%    |  |
| TOTAL FOR DEPARTMENT                | -  | 9,697.40  | <br>30 100 21         |    | 111,610.00             |            |                            |          |  |
| TOTAL FOR DEFAULWENT                |    | J,UJ1.4U  | <br>32,192.31         |    | 111,010.00             |            | (79,417.69)                | 28.84%   |  |