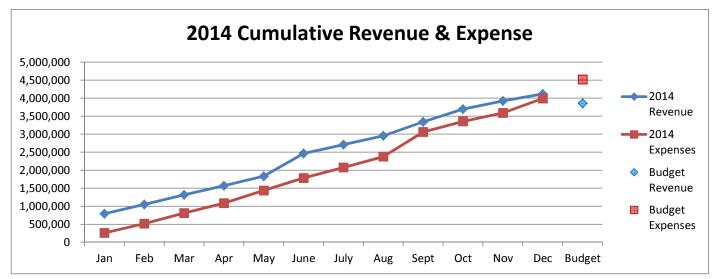

#### Summary of Revenues & Expenditures - Actual and Budget (Budgeted Funds Only)

For the Year to Date April 30, 2016

| Funds                       | Certified<br>Budget | Adjustments for<br>Qualifying<br>Budget Credits | Total<br>Budget for<br>Comparison | Current Year<br>Actual | Variance -<br>Over<br>(Under) |
|-----------------------------|---------------------|-------------------------------------------------|-----------------------------------|------------------------|-------------------------------|
| REVENUES                    |                     |                                                 |                                   |                        |                               |
| General Fund                | \$ 4,076,181.00     | \$ -                                            | \$ 4,076,181.00                   | \$ 1,611,168.56        | \$ (2,465,012.44)             |
| Special Revenue Funds:      |                     |                                                 |                                   |                        |                               |
| Library                     | 160,154.00          | -                                               | 160,154.00                        | 84,039.01              | (76,114.99)                   |
| Library Employee Benefits   | 42,020.00           | -                                               | 42,020.00                         | 22,021.12              | (19,998.88)                   |
| Industrial Development      | 60,468.00           | -                                               | 60,468.00                         | 27,355.96              | (33,112.04)                   |
| Special Highway             | 138,150.00          | -                                               | 138,150.00                        | 68,348.89              | (69,801.11)                   |
| 911 PSAP                    | 54,000.00           | -                                               | 54,000.00                         | 21,095.20              | (32,904.80)                   |
| Special Park and Recreation | 15,317.00           | -                                               | 15,317.00                         | 3,092.47               | (12,224.53)                   |
| Airport                     | 11,655.00           | -                                               | 11,655.00                         | -                      |                               |
| Debt Service Funds:         |                     |                                                 |                                   |                        |                               |
| Bond and Interest           | 514,203.00          | -                                               | 514,203.00                        | 202,644.83             | (311,558.17)                  |
| Tax Increment               | 757,653.00          | -                                               | 757,653.00                        | 428,291.82             | (329,361.18)                  |
| Enterprise Funds:           |                     |                                                 |                                   |                        |                               |
| Water & Sewer Operating     | 1,455,071.00        | -                                               | 1,455,071.00                      | 525,936.75             | (929,134.25)                  |
| Gas                         | 58,000.00           | -                                               | 58,000.00                         | 6,253.65               | (51,746.35)                   |
| EXPENDITURES                |                     |                                                 |                                   |                        |                               |
| General Fund                | \$ 5,008,853.00     | \$ 18,526.24                                    | \$ 5,027,379.24                   | \$ 1,136,815.74        | \$ (3,890,563.50)             |
| Special Revenue Funds:      |                     |                                                 |                                   |                        |                               |
| Library                     | 159,132.00          | -                                               | 159,132.00                        | 98,548.01              | (60,583.99)                   |
| Library Employee Benefits   | 43,266.00           | -                                               | 43,266.00                         | 25,879.82              | (17,386.18)                   |
| Industrial Development      | 61,000.00           | -                                               | 61,000.00                         | 30,500.00              | (30,500.00)                   |
| Special Highway             | 252,181.00          | -                                               | 252,181.00                        | 12,468.68              | (239,712.32)                  |
| 911 PSAP                    | 167,909.00          | -                                               | 167,909.00                        | 21,645.20              | (146,263.80)                  |
| Special Park and Recreation | 27,933.00           | -                                               | 27,933.00                         | -                      | (27,933.00)                   |
| Airport                     | 70,360.00           | -                                               | 70,360.00                         | -                      | (70,360.00)                   |
| Debt Service Funds:         |                     |                                                 |                                   |                        |                               |
| Bond and Interest           | 826,365.00          | -                                               | 826,365.00                        | 94,479.50              | (731,885.50)                  |
| Tax Increment               | 1,286,559.00        | -                                               | 1,286,559.00                      | 36,111.25              | (1,250,447.75)                |
| Enterprise Funds:           | . ,                 |                                                 | • •                               | •                      | , , , ,                       |
| Water & Sewer Operating     | 1,352,556.00        | 23,517.11                                       | 1,376,073.11                      | 313,441.28             | (1,062,631.83)                |
| Gas                         | 58,000.00           | -                                               | 58,000.00                         | 3,553.42               | (54,446.58)                   |
|                             | ,                   |                                                 | ,                                 | ,                      | . , ,                         |

#### CITY OF CONCORDIA, KANSAS GENERAL FUND - 100

|                                  |                   |                  | Cu | ırrent Year   |    |                    |               |
|----------------------------------|-------------------|------------------|----|---------------|----|--------------------|---------------|
|                                  | Actual            | Actual           |    |               |    | Variance -<br>Over | % Budget      |
|                                  | <br>April         | <br>YTD          |    | Budget        |    | (Under)            | Used          |
| Cash Receipts                    |                   |                  |    |               |    |                    |               |
| Taxes and Shared Revenue         |                   |                  |    |               |    |                    |               |
| Ad Valorem Property Tax          | \$<br>-           | \$<br>471,148.47 | \$ | 853,206.00    | \$ | (382,057.53)       | 55.229        |
| Delinquent Tax                   | -                 | 12,367.63        |    |               |    | 12,367.63          |               |
| Motor Vehicle Tax                | -                 | 37,922.08        |    | 135,913.00    |    | (97,990.92)        | 27.90         |
| Recreational Vehicle Tax         | -                 | 250.02           |    | 1,476.00      |    | (1,225.98)         | 16.94         |
| 16-20M Truck Tax                 | -                 | 531.91           |    | 1,109.00      |    | (577.09)           | 47.96         |
| Vehicle Rental Tax               | -                 | 40.49            |    | 400.00        |    | (359.51)           | 10.12         |
| Commercial Vehicle Fees          | -                 | 4,318.63         |    | 9,127.00      |    | (4,808.37)         | 47.32         |
| IRP Vehicle Fees                 | -                 | 1,485.65         |    | =             |    | 1,485.65           |               |
| Watercraft Ad Valorem Tax        | -                 | =                |    | 390.00        |    | (390.00)           | 0.00          |
| Sales Tax                        | 150,387.36        | 583,702.17       |    | 1,709,154.00  |    | (1,125,451.83)     | 34.15         |
| Franchise Taxes                  | 12,799.44         | 204,220.19       |    | 530,209.00    |    | (325,988.81)       | 38.52         |
| Special Assessments              | -                 | 5,698.69         |    | 10,000.00     |    | (4,301.31)         | 56.99         |
| Intergovernmental                |                   |                  |    |               |    |                    |               |
| Local Alcoholic Liquor Tax       | -                 | 3,092.47         |    | 15,317.00     |    | (12,224.53)        | 20.19         |
| Highway Connection Links         | 10,990.11         | 22,131.44        |    | 44,000.00     |    | (21,868.56)        | 50.30         |
| Local Grants - Royals Charities  | -                 | -                |    |               |    | =                  |               |
| State Grants - SRO               | -                 | -                |    | 38,743.00     |    | (38,743.00)        | 0.00          |
| State Grants - DARE              | -                 | =                |    |               |    | =                  |               |
| Federal Grants - DOJ             | -                 | =                |    |               |    | =                  |               |
| Federal Grants - STEP            | -                 | =                |    |               |    | =                  |               |
| Licenses and Permits             |                   |                  |    |               |    |                    |               |
| Rent, Licenses, Permits & Fees   | 4,269.55          | 15,015.15        |    | 38,100.00     |    | (23,084.85)        | 39.41         |
| Charges for Services             |                   |                  |    |               |    |                    |               |
| Cemetery Permits/Deeds           | 750.00            | 2,150.00         |    | 8,500.00      |    | (6,350.00)         | 25.29         |
| Ambulance Service                | 22,612.09         | 108,962.48       |    | 385,000.00    |    | (276,037.52)       | 28.30         |
| Ambulance Fees                   | · -               | · -              |    | ŕ             |    | -                  |               |
| Inter-Local Ambulance Agreement  | -                 | 26,941.38        |    | 54,337.00     |    | (27,395.62)        | 49.58         |
| Dispatch Inter-Local Agreement   | 60,000.00         | 60,000.00        |    | 120,000.00    |    | (60,000.00)        | 50.00         |
| Pool Operations/Concession Sales | 100.00            | 100.00           |    | 19,400.00     |    | (19,300.00)        | 0.52          |
| SRO Program Fees                 | -                 |                  |    | ,             |    | -                  |               |
| Infrastructure Repair Service    | 504.56            | 1,708.71         |    | _             |    | 1,708.71           |               |
| Fines, Forfeitures and Penalties | 5,735.73          | 16,958.68        |    | 76,600.00     |    | (59,641.32)        | 22.14         |
| Use of Money and Property        | -,                | ,                |    | ,             |    | (,,                |               |
| Rental Income                    | 350.00            | 1,737.60         |    | 6,500.00      |    | (4,762.40)         | 26.73         |
| Interest Income                  | 2,648.57          | 6,325.68         |    | 5,000.00      |    | 1,325.68           | 126.51        |
| Sale of Assets                   | 800.00            | 1,160.00         |    | 3,000.00      |    | (1,840.00)         | 38.67         |
| Other Revenues                   | 800.00            | 1,100.00         |    | 3,000.00      |    | (1,840.00)         | 30.07         |
| Donations                        | 2,112.87          | 3,591.46         |    | 8,200.00      |    | (4,608.54)         | 43.80         |
| Miscellaneous                    | 2,112.87<br>55.00 | 1,081.34         |    | 2,500.00      |    | (1,418.66)         | 43.25         |
| Reimbursed Expense               | 3,398.72          | 18,526.24        |    | 4,300.00<br>- |    | 18,526.24          | <b>⊤</b> ਹ.∠ਹ |
| ·                                |                   |                  | 4  | 4.086.555.55  | 4  |                    |               |
| otal Cash Receipts               | <br>277,514.00    | <br>1,611,168.56 | \$ | 4,076,181.00  | \$ | (2,465,012.44)     | 39.53         |