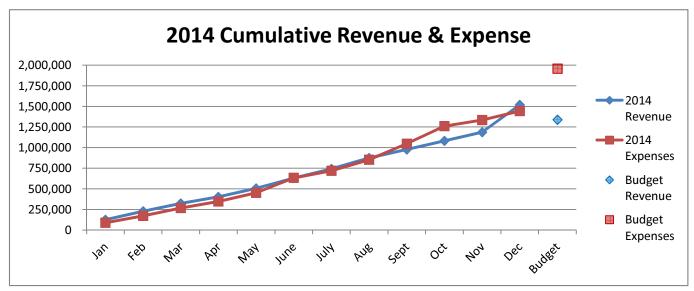

#### Summary of Revenues & Expenditures - Actual and Budget (Budgeted Funds Only)

For the Year to Date April 30, 2016

| Funds                       | Certified<br>Budget | Adjustments for<br>Qualifying<br>Budget Credits | Total<br>Budget for<br>Comparison | Current Year<br>Actual | Variance -<br>Over<br>(Under) |
|-----------------------------|---------------------|-------------------------------------------------|-----------------------------------|------------------------|-------------------------------|
| REVENUES                    |                     |                                                 |                                   |                        |                               |
| General Fund                | \$ 4,076,181.00     | \$ -                                            | \$ 4,076,181.00                   | \$ 1,611,168.56        | \$ (2,465,012.44)             |
| Special Revenue Funds:      |                     |                                                 |                                   |                        |                               |
| Library                     | 160,154.00          | -                                               | 160,154.00                        | 84,039.01              | (76,114.99)                   |
| Library Employee Benefits   | 42,020.00           | -                                               | 42,020.00                         | 22,021.12              | (19,998.88)                   |
| Industrial Development      | 60,468.00           | -                                               | 60,468.00                         | 27,355.96              | (33,112.04)                   |
| Special Highway             | 138,150.00          | -                                               | 138,150.00                        | 68,348.89              | (69,801.11)                   |
| 911 PSAP                    | 54,000.00           | -                                               | 54,000.00                         | 21,095.20              | (32,904.80)                   |
| Special Park and Recreation | 15,317.00           | -                                               | 15,317.00                         | 3,092.47               | (12,224.53)                   |
| Airport                     | 11,655.00           | -                                               | 11,655.00                         | -                      |                               |
| Debt Service Funds:         |                     |                                                 |                                   |                        |                               |
| Bond and Interest           | 514,203.00          | -                                               | 514,203.00                        | 202,644.83             | (311,558.17)                  |
| Tax Increment               | 757,653.00          | -                                               | 757,653.00                        | 428,291.82             | (329,361.18)                  |
| Enterprise Funds:           |                     |                                                 |                                   |                        |                               |
| Water & Sewer Operating     | 1,455,071.00        | -                                               | 1,455,071.00                      | 525,936.75             | (929,134.25)                  |
| Gas                         | 58,000.00           | -                                               | 58,000.00                         | 6,253.65               | (51,746.35)                   |
| EXPENDITURES                |                     |                                                 |                                   |                        |                               |
| General Fund                | \$ 5,008,853.00     | \$ 18,526.24                                    | \$ 5,027,379.24                   | \$ 1,136,815.74        | \$ (3,890,563.50)             |
| Special Revenue Funds:      |                     |                                                 |                                   |                        |                               |
| Library                     | 159,132.00          | -                                               | 159,132.00                        | 98,548.01              | (60,583.99)                   |
| Library Employee Benefits   | 43,266.00           | -                                               | 43,266.00                         | 25,879.82              | (17,386.18)                   |
| Industrial Development      | 61,000.00           | -                                               | 61,000.00                         | 30,500.00              | (30,500.00)                   |
| Special Highway             | 252,181.00          | -                                               | 252,181.00                        | 12,468.68              | (239,712.32)                  |
| 911 PSAP                    | 167,909.00          | -                                               | 167,909.00                        | 21,645.20              | (146,263.80)                  |
| Special Park and Recreation | 27,933.00           | -                                               | 27,933.00                         | -                      | (27,933.00)                   |
| Airport                     | 70,360.00           | -                                               | 70,360.00                         | -                      | (70,360.00)                   |
| Debt Service Funds:         |                     |                                                 |                                   |                        |                               |
| Bond and Interest           | 826,365.00          | -                                               | 826,365.00                        | 94,479.50              | (731,885.50)                  |
| Tax Increment               | 1,286,559.00        | -                                               | 1,286,559.00                      | 36,111.25              | (1,250,447.75)                |
| Enterprise Funds:           | . ,                 |                                                 | • •                               | •                      | , , , ,                       |
| Water & Sewer Operating     | 1,352,556.00        | 23,517.11                                       | 1,376,073.11                      | 313,441.28             | (1,062,631.83)                |
| Gas                         | 58,000.00           | -                                               | 58,000.00                         | 3,553.42               | (54,446.58)                   |
|                             | ,                   |                                                 | ,                                 | ,                      | . , ,                         |