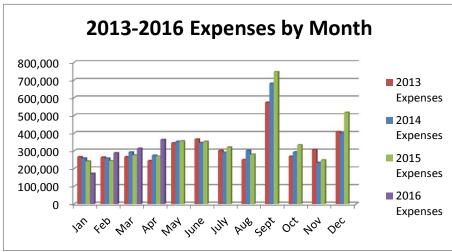

#### CITY OF CONCORDIA, KANSAS GENERAL FUND - 100

|                                     |    |           |                       | Cu | rrent Year             |            |                            |          |  |
|-------------------------------------|----|-----------|-----------------------|----|------------------------|------------|----------------------------|----------|--|
|                                     |    |           |                       |    |                        | Variance - |                            |          |  |
|                                     |    | Actual    | Actual                |    |                        |            | Over                       | % Budget |  |
|                                     |    | April     | <br>YTD               |    | Budget                 |            | (Under)                    | Used     |  |
| Expenditures and Transfers          |    |           |                       |    |                        |            |                            |          |  |
| Subject to Budget                   |    |           |                       |    |                        |            |                            |          |  |
| General Administrative Services     |    |           |                       |    |                        |            |                            |          |  |
| Personal Services                   | \$ | 20,947.58 | \$<br>61,714.88       | \$ | 196,310.00             | \$         | (134,595.12)               | 31.44%   |  |
| Contractual Services                |    | 2,156.30  | 12,177.35             |    | 74,700.00              |            | (62,522.65)                | 16.30%   |  |
| Commodities                         |    | 325.69    | 3,592.43              |    | 5,950.00               |            | (2,357.57)                 | 60.38%   |  |
| Capital Outlay                      |    |           | -,                    |    | 500.00                 |            | (500.00)                   | 0.00%    |  |
| TOTAL FOR DEPARTMENT                | -  | 23,429.57 | <br>77,484.66         |    | 277,460.00             |            | (199,975.34)               | 27.93%   |  |
| Law/Municipal Courts                | -  | 20,123107 | <br>77,101100         |    | 211,100.00             |            | (133,370.01)               | 27.13070 |  |
| Personal Services                   |    | 3,879.48  | 11,243.12             |    | 37,905.00              |            | (26,661.88)                | 29.66%   |  |
| Contractual Services                |    | 2,001.99  | 7,639.78              |    | 41,500.00              |            |                            | 18.41%   |  |
|                                     |    | 2,001.99  | 7,039.76              |    |                        |            | (33,860.22)                |          |  |
| Commodities                         |    | -         | -                     |    | 100.00                 |            | (100.00)                   | 0.00%    |  |
| Capital Outlay                      |    |           | <br>                  |    |                        |            |                            |          |  |
| TOTAL FOR DEPARTMENT                | -  | 5,881.47  | <br>18,882.90         |    | 79,505.00              |            | (60,622.10)                | 23.75%   |  |
| Elections                           |    |           |                       |    |                        |            |                            |          |  |
| Contractual Services                |    | =         | =                     |    | 3,500.00               |            | (3,500.00)                 | 0.00%    |  |
| Special Projects                    |    |           |                       |    |                        |            |                            |          |  |
| Personal Services                   |    | 1,232.64  | 6,084.15              |    | 14,850.00              |            | (8,765.85)                 | 40.97%   |  |
| Contractual Services                |    | 19,884.67 | 60,918.35             |    | 252,600.00             |            | (191,681.65)               | 24.12%   |  |
| Commodities                         |    | 87.31     | 1,315.40              |    | 9,250.00               |            | (7,934.60)                 | 14.22%   |  |
| Capital Outlay                      |    | -         | 484.75                |    | 2,900.00               |            | (2,415.25)                 | 16.72%   |  |
| Miscellaneous                       |    | -         | -                     |    | 421,800.00             |            | (421,800.00)               | 0.00%    |  |
| TOTAL FOR DEPARTMENT                |    | 21,204.62 | 68,802.65             |    | 701,400.00             |            | (632,597.35)               | 9.81%    |  |
| Law Enforcement                     |    |           |                       |    |                        |            |                            |          |  |
| Personal Services                   |    | 54,089.27 | 186,261.48            |    | 636,540.00             |            | (450,278.52)               | 29.26%   |  |
| Contractual Services                |    | 2,899.49  | 6,422.59              |    | 31,000.00              |            | (24,577.41)                | 20.72%   |  |
| Commodities                         |    | 2,970.29  | 13,159.62             |    | 62,300.00              |            | (49,140.38)                | 21.12%   |  |
|                                     |    |           |                       |    |                        |            |                            |          |  |
| Capital Outlay TOTAL FOR DEPARTMENT |    | 1,412.57  | <br>(13,547.74)       |    | 3,800.00               |            | (17,347.74)                | -356.52% |  |
|                                     |    | 61,371.62 | <br>192,295.95        |    | 733,640.00             |            | (541,344.05)               | 26.21%   |  |
| Police Communications/Records       |    |           | .=                    |    |                        |            |                            |          |  |
| Personal Services                   |    | 28,821.56 | 87,960.01             |    | 283,645.00             |            | (195,684.99)               | 31.01%   |  |
| Contractual Services                |    | 1,159.01  | 4,263.96              |    | 22,300.00              |            | (18,036.04)                | 19.12%   |  |
| Commodities                         |    | 213.73    | 1,021.09              |    | 3,550.00               |            | (2,528.91)                 | 28.76%   |  |
| Capital Outlay                      |    | -         | <br>-                 |    | 1,000.00               |            | (1,000.00)                 | 0.00%    |  |
| TOTAL FOR DEPARTMENT                |    | 30,194.30 | <br>93,245.06         |    | 310,495.00             |            | (217,249.94)               | 30.03%   |  |
| Fire Department                     |    |           |                       |    |                        |            |                            |          |  |
| Personal Services                   |    | 45,620.80 | 123,010.45            |    | 371,275.00             |            | (248,264.55)               | 33.13%   |  |
| Contractual Services                |    | 748.50    | 3,829.31              |    | 10,205.00              |            | (6,375.69)                 | 37.52%   |  |
| Commodities                         |    | 697.71    | 7,361.32              |    | 42,500.00              |            | (35,138.68)                | 17.32%   |  |
| Capital Outlay                      |    | -         | 1,509.01              |    | 5,000.00               |            | (3,490.99)                 | 30.18%   |  |
| TOTAL FOR DEPARTMENT                |    | 47,067.01 | 135,710.09            |    | 428,980.00             |            | (293,269.91)               | 31.64%   |  |
| Ambulance Service                   | -  | ,         | <br>                  |    |                        |            | (===,=====)                |          |  |
| Personal Services                   |    | 53,091.08 | 126,383.80            |    | 378,745.00             |            | (252,361.20)               | 33.37%   |  |
| Contractual Services                |    | 224.61    |                       |    |                        |            |                            | 22.27%   |  |
| Commodities                         |    | 5,764.13  | 3,039.25<br>13,694.80 |    | 13,650.00<br>39,000.00 |            | (10,610.75)<br>(25,305.20) | 35.11%   |  |
|                                     |    | 3,955.00  | 3,955.00              |    |                        |            |                            |          |  |
| Capital Outlay                      | -  |           |                       |    | 19,500.00              |            | (15,545.00)                | 20.28%   |  |
| TOTAL FOR DEPARTMENT                |    | 63,034.82 | <br>147,072.85        |    | 450,895.00             |            | (303,822.15)               | 32.62%   |  |
| Animal Control                      |    |           |                       |    |                        |            |                            |          |  |
| Personal Services                   |    | 3,787.36  | 10,905.60             |    | 35,495.00              |            | (24,589.40)                | 30.72%   |  |
| Contractual Services                |    | 69.10     | 246.40                |    | 9,435.00               |            | (9,188.60)                 | 2.61%    |  |
| Commodities                         |    | 1,087.41  | 2,101.82              |    | 6,250.00               |            | (4,148.18)                 | 33.63%   |  |
| Capital Outlay                      |    | -         | <br>-                 |    | -                      |            | -                          |          |  |
| TOTAL FOR DEPARTMENT                |    | 4,943.87  | 13,253.82             |    | 51,180.00              |            | (37,926.18)                | 25.90%   |  |
| Community Development               | _  | -         | <br>                  | -  |                        |            |                            |          |  |
| Personal Services                   |    | 9,305.01  | 31,320.91             |    | 89,110.00              |            | (57,789.09)                | 35.15%   |  |
| Contractual Services                |    | 283.31    | 666.93                |    | 16,800.00              |            | (16,133.07)                | 3.97%    |  |
| Commodities                         |    | 109.08    | 204.47                |    | 5,250.00               |            | (5,045.53)                 | 3.89%    |  |
| Capital Outlay                      |    | -         | -                     |    | 450.00                 |            | (450.00)                   | 0.00%    |  |
| TOTAL FOR DEPARTMENT                | -  | 9,697.40  | <br>30 100 21         |    | 111,610.00             |            |                            |          |  |
| TOTAL FOR DEFAULWENT                |    | J,UJ1.4U  | <br>32,192.31         |    | 111,010.00             |            | (79,417.69)                | 28.84%   |  |