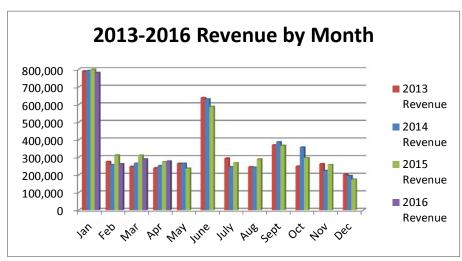

#### CITY OF CONCORDIA, KANSAS GENERAL FUND - 100

|                                  |                   |                  | Cu | ırrent Year   |    |                    |               |
|----------------------------------|-------------------|------------------|----|---------------|----|--------------------|---------------|
|                                  | Actual            | Actual           |    |               |    | Variance -<br>Over | % Budget      |
|                                  | <br>April         | <br>YTD          |    | Budget        |    | (Under)            | Used          |
| Cash Receipts                    |                   |                  |    |               |    |                    |               |
| Taxes and Shared Revenue         |                   |                  |    |               |    |                    |               |
| Ad Valorem Property Tax          | \$<br>-           | \$<br>471,148.47 | \$ | 853,206.00    | \$ | (382,057.53)       | 55.229        |
| Delinquent Tax                   | -                 | 12,367.63        |    |               |    | 12,367.63          |               |
| Motor Vehicle Tax                | -                 | 37,922.08        |    | 135,913.00    |    | (97,990.92)        | 27.90         |
| Recreational Vehicle Tax         | -                 | 250.02           |    | 1,476.00      |    | (1,225.98)         | 16.94         |
| 16-20M Truck Tax                 | -                 | 531.91           |    | 1,109.00      |    | (577.09)           | 47.96         |
| Vehicle Rental Tax               | -                 | 40.49            |    | 400.00        |    | (359.51)           | 10.12         |
| Commercial Vehicle Fees          | -                 | 4,318.63         |    | 9,127.00      |    | (4,808.37)         | 47.32         |
| IRP Vehicle Fees                 | -                 | 1,485.65         |    | =             |    | 1,485.65           |               |
| Watercraft Ad Valorem Tax        | -                 | =                |    | 390.00        |    | (390.00)           | 0.00          |
| Sales Tax                        | 150,387.36        | 583,702.17       |    | 1,709,154.00  |    | (1,125,451.83)     | 34.15         |
| Franchise Taxes                  | 12,799.44         | 204,220.19       |    | 530,209.00    |    | (325,988.81)       | 38.52         |
| Special Assessments              | -                 | 5,698.69         |    | 10,000.00     |    | (4,301.31)         | 56.99         |
| Intergovernmental                |                   |                  |    |               |    |                    |               |
| Local Alcoholic Liquor Tax       | -                 | 3,092.47         |    | 15,317.00     |    | (12,224.53)        | 20.19         |
| Highway Connection Links         | 10,990.11         | 22,131.44        |    | 44,000.00     |    | (21,868.56)        | 50.30         |
| Local Grants - Royals Charities  | -                 | -                |    |               |    | =                  |               |
| State Grants - SRO               | -                 | -                |    | 38,743.00     |    | (38,743.00)        | 0.00          |
| State Grants - DARE              | -                 | =                |    |               |    | =                  |               |
| Federal Grants - DOJ             | -                 | =                |    |               |    | =                  |               |
| Federal Grants - STEP            | -                 | =                |    |               |    | =                  |               |
| Licenses and Permits             |                   |                  |    |               |    |                    |               |
| Rent, Licenses, Permits & Fees   | 4,269.55          | 15,015.15        |    | 38,100.00     |    | (23,084.85)        | 39.41         |
| Charges for Services             |                   |                  |    |               |    |                    |               |
| Cemetery Permits/Deeds           | 750.00            | 2,150.00         |    | 8,500.00      |    | (6,350.00)         | 25.29         |
| Ambulance Service                | 22,612.09         | 108,962.48       |    | 385,000.00    |    | (276,037.52)       | 28.30         |
| Ambulance Fees                   | · -               | · -              |    | ŕ             |    | -                  |               |
| Inter-Local Ambulance Agreement  | -                 | 26,941.38        |    | 54,337.00     |    | (27,395.62)        | 49.58         |
| Dispatch Inter-Local Agreement   | 60,000.00         | 60,000.00        |    | 120,000.00    |    | (60,000.00)        | 50.00         |
| Pool Operations/Concession Sales | 100.00            | 100.00           |    | 19,400.00     |    | (19,300.00)        | 0.52          |
| SRO Program Fees                 | -                 |                  |    | ,             |    | -                  |               |
| Infrastructure Repair Service    | 504.56            | 1,708.71         |    | _             |    | 1,708.71           |               |
| Fines, Forfeitures and Penalties | 5,735.73          | 16,958.68        |    | 76,600.00     |    | (59,641.32)        | 22.14         |
| Use of Money and Property        | -,                | ,                |    | ,             |    | (,,                |               |
| Rental Income                    | 350.00            | 1,737.60         |    | 6,500.00      |    | (4,762.40)         | 26.73         |
| Interest Income                  | 2,648.57          | 6,325.68         |    | 5,000.00      |    | 1,325.68           | 126.51        |
| Sale of Assets                   | 800.00            | 1,160.00         |    | 3,000.00      |    | (1,840.00)         | 38.67         |
| Other Revenues                   | 800.00            | 1,100.00         |    | 3,000.00      |    | (1,840.00)         | 30.07         |
| Donations                        | 2,112.87          | 3,591.46         |    | 8,200.00      |    | (4,608.54)         | 43.80         |
| Miscellaneous                    | 2,112.87<br>55.00 | 1,081.34         |    | 2,500.00      |    | (1,418.66)         | 43.25         |
| Reimbursed Expense               | 3,398.72          | 18,526.24        |    | 4,300.00<br>- |    | 18,526.24          | <b>⊤</b> ਹ.∠ਹ |
| ·                                |                   |                  | 4  | 4.086.555.55  | 4  |                    |               |
| otal Cash Receipts               | <br>277,514.00    | <br>1,611,168.56 | \$ | 4,076,181.00  | \$ | (2,465,012.44)     | 39.53         |