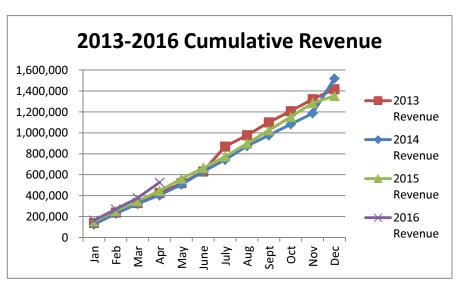

#### Summary of Revenues & Expenditures - Actual and Budget (Budgeted Funds Only)

For the Year to Date April 30, 2016

| Funds                       | Certified<br>Budget | Adjustments for<br>Qualifying<br>Budget Credits | Total<br>Budget for<br>Comparison | Current Year<br>Actual | Variance -<br>Over<br>(Under) |
|-----------------------------|---------------------|-------------------------------------------------|-----------------------------------|------------------------|-------------------------------|
| REVENUES                    |                     |                                                 |                                   |                        |                               |
| General Fund                | \$ 4,076,181.00     | \$ -                                            | \$ 4,076,181.00                   | \$ 1,611,168.56        | \$ (2,465,012.44)             |
| Special Revenue Funds:      |                     |                                                 |                                   |                        |                               |
| Library                     | 160,154.00          | -                                               | 160,154.00                        | 84,039.01              | (76,114.99)                   |
| Library Employee Benefits   | 42,020.00           | -                                               | 42,020.00                         | 22,021.12              | (19,998.88)                   |
| Industrial Development      | 60,468.00           | -                                               | 60,468.00                         | 27,355.96              | (33,112.04)                   |
| Special Highway             | 138,150.00          | -                                               | 138,150.00                        | 68,348.89              | (69,801.11)                   |
| 911 PSAP                    | 54,000.00           | -                                               | 54,000.00                         | 21,095.20              | (32,904.80)                   |
| Special Park and Recreation | 15,317.00           | -                                               | 15,317.00                         | 3,092.47               | (12,224.53)                   |
| Airport                     | 11,655.00           | -                                               | 11,655.00                         | -                      |                               |
| Debt Service Funds:         |                     |                                                 |                                   |                        |                               |
| Bond and Interest           | 514,203.00          | -                                               | 514,203.00                        | 202,644.83             | (311,558.17)                  |
| Tax Increment               | 757,653.00          | -                                               | 757,653.00                        | 428,291.82             | (329,361.18)                  |
| Enterprise Funds:           |                     |                                                 |                                   |                        |                               |
| Water & Sewer Operating     | 1,455,071.00        | -                                               | 1,455,071.00                      | 525,936.75             | (929,134.25)                  |
| Gas                         | 58,000.00           | -                                               | 58,000.00                         | 6,253.65               | (51,746.35)                   |
| EXPENDITURES                |                     |                                                 |                                   |                        |                               |
| General Fund                | \$ 5,008,853.00     | \$ 18,526.24                                    | \$ 5,027,379.24                   | \$ 1,136,815.74        | \$ (3,890,563.50)             |
| Special Revenue Funds:      |                     |                                                 |                                   |                        |                               |
| Library                     | 159,132.00          | -                                               | 159,132.00                        | 98,548.01              | (60,583.99)                   |
| Library Employee Benefits   | 43,266.00           | -                                               | 43,266.00                         | 25,879.82              | (17,386.18)                   |
| Industrial Development      | 61,000.00           | -                                               | 61,000.00                         | 30,500.00              | (30,500.00)                   |
| Special Highway             | 252,181.00          | -                                               | 252,181.00                        | 12,468.68              | (239,712.32)                  |
| 911 PSAP                    | 167,909.00          | -                                               | 167,909.00                        | 21,645.20              | (146,263.80)                  |
| Special Park and Recreation | 27,933.00           | -                                               | 27,933.00                         | -                      | (27,933.00)                   |
| Airport                     | 70,360.00           | -                                               | 70,360.00                         | -                      | (70,360.00)                   |
| Debt Service Funds:         |                     |                                                 |                                   |                        |                               |
| Bond and Interest           | 826,365.00          | -                                               | 826,365.00                        | 94,479.50              | (731,885.50)                  |
| Tax Increment               | 1,286,559.00        | -                                               | 1,286,559.00                      | 36,111.25              | (1,250,447.75)                |
| Enterprise Funds:           | . ,                 |                                                 | • •                               | •                      | , , , ,                       |
| Water & Sewer Operating     | 1,352,556.00        | 23,517.11                                       | 1,376,073.11                      | 313,441.28             | (1,062,631.83)                |
| Gas                         | 58,000.00           | -                                               | 58,000.00                         | 3,553.42               | (54,446.58)                   |
|                             | ,                   |                                                 | ,                                 | ,                      | . , ,                         |