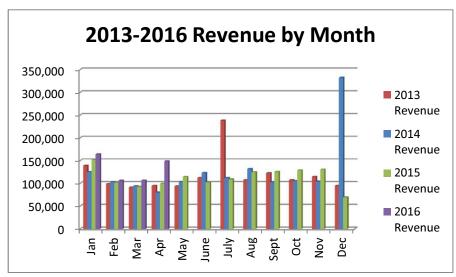

#### Summary of Revenues & Expenditures - Actual and Budget (Budgeted Funds Only)

For the Year to Date April 30, 2016

| Funds                       | Certified<br>Budget | Adjustments for<br>Qualifying<br>Budget Credits | Total<br>Budget for<br>Comparison | Current Year<br>Actual | Variance -<br>Over<br>(Under) |
|-----------------------------|---------------------|-------------------------------------------------|-----------------------------------|------------------------|-------------------------------|
| REVENUES                    |                     |                                                 |                                   |                        |                               |
| General Fund                | \$ 4,076,181.00     | \$ -                                            | \$ 4,076,181.00                   | \$ 1,611,168.56        | \$ (2,465,012.44)             |
| Special Revenue Funds:      |                     |                                                 |                                   |                        |                               |
| Library                     | 160,154.00          | -                                               | 160,154.00                        | 84,039.01              | (76,114.99)                   |
| Library Employee Benefits   | 42,020.00           | -                                               | 42,020.00                         | 22,021.12              | (19,998.88)                   |
| Industrial Development      | 60,468.00           | -                                               | 60,468.00                         | 27,355.96              | (33,112.04)                   |
| Special Highway             | 138,150.00          | -                                               | 138,150.00                        | 68,348.89              | (69,801.11)                   |
| 911 PSAP                    | 54,000.00           | -                                               | 54,000.00                         | 21,095.20              | (32,904.80)                   |
| Special Park and Recreation | 15,317.00           | -                                               | 15,317.00                         | 3,092.47               | (12,224.53)                   |
| Airport                     | 11,655.00           | -                                               | 11,655.00                         | -                      |                               |
| Debt Service Funds:         |                     |                                                 |                                   |                        |                               |
| Bond and Interest           | 514,203.00          | -                                               | 514,203.00                        | 202,644.83             | (311,558.17)                  |
| Tax Increment               | 757,653.00          | -                                               | 757,653.00                        | 428,291.82             | (329,361.18)                  |
| Enterprise Funds:           |                     |                                                 |                                   |                        |                               |
| Water & Sewer Operating     | 1,455,071.00        | -                                               | 1,455,071.00                      | 525,936.75             | (929,134.25)                  |
| Gas                         | 58,000.00           | -                                               | 58,000.00                         | 6,253.65               | (51,746.35)                   |
| EXPENDITURES                |                     |                                                 |                                   |                        |                               |
| General Fund                | \$ 5,008,853.00     | \$ 18,526.24                                    | \$ 5,027,379.24                   | \$ 1,136,815.74        | \$ (3,890,563.50)             |
| Special Revenue Funds:      |                     |                                                 |                                   |                        |                               |
| Library                     | 159,132.00          | -                                               | 159,132.00                        | 98,548.01              | (60,583.99)                   |
| Library Employee Benefits   | 43,266.00           | -                                               | 43,266.00                         | 25,879.82              | (17,386.18)                   |
| Industrial Development      | 61,000.00           | -                                               | 61,000.00                         | 30,500.00              | (30,500.00)                   |
| Special Highway             | 252,181.00          | -                                               | 252,181.00                        | 12,468.68              | (239,712.32)                  |
| 911 PSAP                    | 167,909.00          | -                                               | 167,909.00                        | 21,645.20              | (146,263.80)                  |
| Special Park and Recreation | 27,933.00           | -                                               | 27,933.00                         | -                      | (27,933.00)                   |
| Airport                     | 70,360.00           | -                                               | 70,360.00                         | -                      | (70,360.00)                   |
| Debt Service Funds:         |                     |                                                 |                                   |                        |                               |
| Bond and Interest           | 826,365.00          | -                                               | 826,365.00                        | 94,479.50              | (731,885.50)                  |
| Tax Increment               | 1,286,559.00        | -                                               | 1,286,559.00                      | 36,111.25              | (1,250,447.75)                |
| Enterprise Funds:           | . ,                 |                                                 | • •                               | •                      | , , , ,                       |
| Water & Sewer Operating     | 1,352,556.00        | 23,517.11                                       | 1,376,073.11                      | 313,441.28             | (1,062,631.83)                |
| Gas                         | 58,000.00           | -                                               | 58,000.00                         | 3,553.42               | (54,446.58)                   |
|                             | ,                   |                                                 | ,                                 | ,                      | . , ,                         |

#### CITY OF CONCORDIA, KANSAS GENERAL FUND - 100

|                                  |                   |                  | Cu | ırrent Year   |    |                    |               |
|----------------------------------|-------------------|------------------|----|---------------|----|--------------------|---------------|
|                                  | Actual            | Actual           |    |               |    | Variance -<br>Over | % Budget      |
|                                  | <br>April         | <br>YTD          |    | Budget        |    | (Under)            | Used          |
| Cash Receipts                    |                   |                  |    |               |    |                    |               |
| Taxes and Shared Revenue         |                   |                  |    |               |    |                    |               |
| Ad Valorem Property Tax          | \$<br>-           | \$<br>471,148.47 | \$ | 853,206.00    | \$ | (382,057.53)       | 55.229        |
| Delinquent Tax                   | -                 | 12,367.63        |    |               |    | 12,367.63          |               |
| Motor Vehicle Tax                | -                 | 37,922.08        |    | 135,913.00    |    | (97,990.92)        | 27.90         |
| Recreational Vehicle Tax         | -                 | 250.02           |    | 1,476.00      |    | (1,225.98)         | 16.94         |
| 16-20M Truck Tax                 | -                 | 531.91           |    | 1,109.00      |    | (577.09)           | 47.96         |
| Vehicle Rental Tax               | -                 | 40.49            |    | 400.00        |    | (359.51)           | 10.12         |
| Commercial Vehicle Fees          | -                 | 4,318.63         |    | 9,127.00      |    | (4,808.37)         | 47.32         |
| IRP Vehicle Fees                 | -                 | 1,485.65         |    | =             |    | 1,485.65           |               |
| Watercraft Ad Valorem Tax        | -                 | =                |    | 390.00        |    | (390.00)           | 0.00          |
| Sales Tax                        | 150,387.36        | 583,702.17       |    | 1,709,154.00  |    | (1,125,451.83)     | 34.15         |
| Franchise Taxes                  | 12,799.44         | 204,220.19       |    | 530,209.00    |    | (325,988.81)       | 38.52         |
| Special Assessments              | -                 | 5,698.69         |    | 10,000.00     |    | (4,301.31)         | 56.99         |
| Intergovernmental                |                   |                  |    |               |    |                    |               |
| Local Alcoholic Liquor Tax       | -                 | 3,092.47         |    | 15,317.00     |    | (12,224.53)        | 20.19         |
| Highway Connection Links         | 10,990.11         | 22,131.44        |    | 44,000.00     |    | (21,868.56)        | 50.30         |
| Local Grants - Royals Charities  | -                 | -                |    |               |    | =                  |               |
| State Grants - SRO               | -                 | -                |    | 38,743.00     |    | (38,743.00)        | 0.00          |
| State Grants - DARE              | -                 | =                |    |               |    | =                  |               |
| Federal Grants - DOJ             | -                 | =                |    |               |    | =                  |               |
| Federal Grants - STEP            | -                 | =                |    |               |    | =                  |               |
| Licenses and Permits             |                   |                  |    |               |    |                    |               |
| Rent, Licenses, Permits & Fees   | 4,269.55          | 15,015.15        |    | 38,100.00     |    | (23,084.85)        | 39.41         |
| Charges for Services             |                   |                  |    |               |    |                    |               |
| Cemetery Permits/Deeds           | 750.00            | 2,150.00         |    | 8,500.00      |    | (6,350.00)         | 25.29         |
| Ambulance Service                | 22,612.09         | 108,962.48       |    | 385,000.00    |    | (276,037.52)       | 28.30         |
| Ambulance Fees                   | · -               | · -              |    | ŕ             |    | -                  |               |
| Inter-Local Ambulance Agreement  | -                 | 26,941.38        |    | 54,337.00     |    | (27,395.62)        | 49.58         |
| Dispatch Inter-Local Agreement   | 60,000.00         | 60,000.00        |    | 120,000.00    |    | (60,000.00)        | 50.00         |
| Pool Operations/Concession Sales | 100.00            | 100.00           |    | 19,400.00     |    | (19,300.00)        | 0.52          |
| SRO Program Fees                 | -                 |                  |    | ,             |    | -                  |               |
| Infrastructure Repair Service    | 504.56            | 1,708.71         |    | _             |    | 1,708.71           |               |
| Fines, Forfeitures and Penalties | 5,735.73          | 16,958.68        |    | 76,600.00     |    | (59,641.32)        | 22.14         |
| Use of Money and Property        | -,                | ,                |    | ,             |    | (,,                |               |
| Rental Income                    | 350.00            | 1,737.60         |    | 6,500.00      |    | (4,762.40)         | 26.73         |
| Interest Income                  | 2,648.57          | 6,325.68         |    | 5,000.00      |    | 1,325.68           | 126.51        |
| Sale of Assets                   | 800.00            | 1,160.00         |    | 3,000.00      |    | (1,840.00)         | 38.67         |
| Other Revenues                   | 800.00            | 1,100.00         |    | 3,000.00      |    | (1,840.00)         | 30.07         |
| Donations                        | 2,112.87          | 3,591.46         |    | 8,200.00      |    | (4,608.54)         | 43.80         |
| Miscellaneous                    | 2,112.87<br>55.00 | 1,081.34         |    | 2,500.00      |    | (1,418.66)         | 43.25         |
| Reimbursed Expense               | 3,398.72          | 18,526.24        |    | 4,300.00<br>- |    | 18,526.24          | <b>⊤</b> ਹ.∠ਹ |
| ·                                |                   |                  | 4  | 4.086.555.55  | 4  |                    |               |
| otal Cash Receipts               | <br>277,514.00    | <br>1,611,168.56 | \$ | 4,076,181.00  | \$ | (2,465,012.44)     | 39.53         |