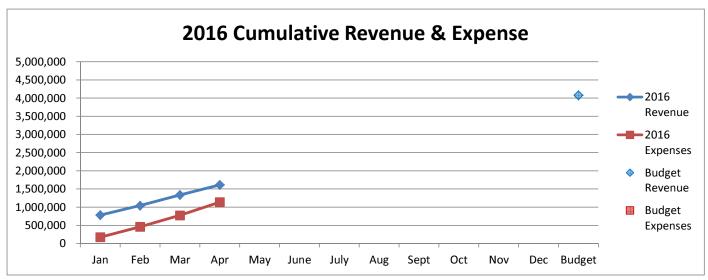

#### Summary of Cash Receipts, Expenditures, and Unencumbered Cash For the Year to Date April 30, 2016

|                                       |     |                 |                    |                    | Add |               |    |             |            |              |    |              |
|---------------------------------------|-----|-----------------|--------------------|--------------------|-----|---------------|----|-------------|------------|--------------|----|--------------|
|                                       |     | Beginning       |                    |                    |     | Ending        | Er | cumbrances  |            | Subtract     | C  | ash Balance  |
|                                       |     | Unencumbered    | Cash               |                    | Ţ   | Unencumbered  |    | nd Accounts |            | Accounts     |    | April 30,    |
| Funds                                 |     | Cash Balances   | <br>Receipts       | <br>Expenditures   | (   | Cash Balances |    | Payable     | Receivable |              |    | 2016         |
| BUDGETED FUNDS                        |     |                 |                    |                    |     |               |    |             |            |              |    |              |
| General Fund                          | 100 | \$ 981,537.04   | \$<br>1,611,168.56 | \$<br>1,136,815.74 | \$  | 1,455,889.86  | \$ | (1,399.20)  | \$         | (14,723.10)  | \$ | 1,439,767.56 |
| Library                               | 735 | 14,509.00       | 84,039.01          | 98,548.01          |     | -             |    | -           |            | -            |    | -            |
| Library Employee Benefits             | 736 | 3,858.70        | 22,021.12          | 25,879.82          |     | -             |    | -           |            | -            |    | -            |
| Industrial Development                | 203 | 4,378.29        | 27,355.96          | 30,500.00          |     | 1,234.25      |    | -           |            | -            |    | 1,234.25     |
| Special Highway                       | 205 | 115,318.58      | 68,348.89          | 12,468.68          |     | 171,198.79    |    | -           |            | -            |    | 171,198.79   |
| 911 PSAP                              | 244 | 106,711.86      | 21,095.20          | 21,645.20          |     | 106,161.86    |    | -           |            | -            |    | 106,161.86   |
| Special Park and Recreation           | 217 | 12,802.85       | 3,092.47           | -                  |     | 15,895.32     |    | -           |            | -            |    | 15,895.32    |
| Bond and Interest                     | 301 | 320,539.14      | 202,644.83         | 94,479.50          |     | 428,704.47    |    | -           |            | -            |    | 428,704.47   |
| Tax Increment                         | 303 | 555,433.57      | 428,291.82         | 36,111.25          |     | 947,614.14    |    | -           |            | -            |    | 947,614.14   |
| Water & Sewer Operating               | 601 | 264,598.95      | 525,936.75         | 313,441.28         |     | 477,094.42    |    | 23,400.00   |            | (71,579.21)  |    | 428,915.21   |
| Airport                               | 630 | 57,605.52       | -                  | -                  |     | 57,605.52     |    | -           |            | -            |    | 57,605.52    |
| Gas                                   | 650 | 1,299.67        | 6,253.65           | 3,553.42           |     | 3,999.90      |    | -           |            | -            |    | 3,999.90     |
| NON-BUDGETED FUNDS                    |     |                 |                    |                    |     |               |    |             |            |              |    |              |
| Computer Equipment Replacement        | 221 | 7,119.30        | -                  | 1,400.00           |     | 5,719.30      |    | -           |            | -            |    | 5,719.30     |
| Special Equipment Reserve             | 222 | 498,279.32      | 1,007.50           | 91,936.00          |     | 407,350.82    |    | -           |            | -            |    | 407,350.82   |
| Civil Asset Forfeiture                | 207 | 2,893.22        | -                  | -                  |     | 2,893.22      |    | -           |            | -            |    | 2,893.22     |
| Continuing Economic Development Grant | 750 | 506,209.81      | 6,567.78           | 500.00             |     | 512,277.59    |    | -           |            | (1,638.00)   |    | 510,639.59   |
| Fire Department Grants & Donations    | 250 | 3,999.46        | 2,300.00           | 2,300.00           |     | 3,999.46      |    | -           |            | -            |    | 3,999.46     |
| Recreation Grant and Donations        | 290 | 2,895.38        | -                  | 998.13             |     | 1,897.25      |    | -           |            | -            |    | 1,897.25     |
| Police Dept Grants & Donations        | 255 | -               | -                  | -                  |     | -             |    | -           |            | -            |    | -            |
| T.I.F Project                         | 444 | 956,706.94      | -                  | 1,045,022.97       |     | (88,316.03)   |    | -           |            | -            |    | (88,316.03)  |
| Capital Improvement Project           | 450 | 521,518.52      | 22,672.38          | 345,174.21         |     | 199,016.69    |    | -           |            | (12,987.29)  |    | 186,029.40   |
| Wastewater Treatment Facility         | 451 | 365,277.27      | 111,642.09         | 6,800.00           |     | 470,119.36    |    | -           |            | (19,599.85)  |    | 450,519.51   |
| Cafeteria Plan                        | 725 | 15,402.53       | 5,690.40           | 5,446.69           |     | 15,646.24     |    | -           |            | -            |    | 15,646.24    |
| Cemetery Endowment                    | 270 | 40,452.95       | 55.99              | -                  |     | 40,508.94     |    | -           |            | -            |    | 40,508.94    |
| Small Animal Trust                    | 260 | 30,333.00       | 21.18              | -                  |     | 30,354.18     |    | -           |            | -            |    | 30,354.18    |
| Total Primary Government (Excluding   | _   |                 |                    |                    |     |               |    |             |            |              |    |              |
| Agency Funds)                         | _   | \$ 5,389,680.87 | \$<br>3,150,205.58 | \$<br>3,273,020.90 | \$  | 5,266,865.55  | \$ | 22,000.80   | \$         | (120,527.45) | \$ | 5,168,338.90 |

#### Summary of Cash Receipts, Expenditures, and Unencumbered Cash For the MONTH to Date April 30, 2016

|                                       |        |                 |            |               | Add             |               |                 |                 |  |  |  |
|---------------------------------------|--------|-----------------|------------|---------------|-----------------|---------------|-----------------|-----------------|--|--|--|
|                                       |        | Beginning       |            |               | Ending          | Encumbrances  | Subtract        | Cash Balance    |  |  |  |
|                                       | Ţ      | Jnencumbered    | Cash       |               | Unencumbered    | and Accounts  | Accounts        | April 30,       |  |  |  |
| Funds                                 |        | Cash Balances   | Receipts   | Expenditures  | Cash Balances   | Payable       | Receivable      | 2016            |  |  |  |
| BUDGETED FUNDS                        |        |                 |            |               |                 |               |                 |                 |  |  |  |
| General Fund                          | 100 \$ | 1,542,046.67 \$ | 277,514.00 | \$ 363,670.81 | \$ 1,455,889.86 | \$ (1,399.20) | \$ (14,723.10)  | \$ 1,439,767.56 |  |  |  |
| Library                               | 735    | -               | -          | -             | -               | -             | -               | -               |  |  |  |
| Library Employee Benefits             | 736    | -               | -          | -             | -               | -             | -               | -               |  |  |  |
| Industrial Development                | 203    | 1,234.25        | -          | -             | 1,234.25        | -             | -               | 1,234.25        |  |  |  |
| Special Highway                       | 205    | 138,189.14      | 33,426.21  | 416.56        | 171,198.79      | -             | -               | 171,198.79      |  |  |  |
| 911 PSAP                              | 244    | 114,861.71      | 5,497.60   | 14,197.45     | 106,161.86      | -             | -               | 106,161.86      |  |  |  |
| Special Park and Recreation           | 217    | 15,895.32       | -          | -             | 15,895.32       | -             | -               | 15,895.32       |  |  |  |
| Bond and Interest                     | 301    | 428,704.47      | -          | -             | 428,704.47      | -             | -               | 428,704.47      |  |  |  |
| Tax Increment                         | 303    | 947,614.14      | -          | -             | 947,614.14      | -             | -               | 947,614.14      |  |  |  |
| Water & Sewer Operating               | 601    | 432,074.52      | 148,900.37 | 103,880.47    | 477,094.42      | 23,400.00     | (71,579.21)     | 428,915.21      |  |  |  |
| Airport                               | 630    | 57,605.52       | -          | -             | 57,605.52       | -             | -               | 57,605.52       |  |  |  |
| Gas                                   | 650    | 4,314.37        | 1,276.67   | 1,591.14      | 3,999.90        | -             | -               | 3,999.90        |  |  |  |
| NON-BUDGETED FUNDS                    |        |                 |            |               |                 |               |                 |                 |  |  |  |
| Computer Equipment Replacement        | 221    | 5,719.30        | -          | -             | 5,719.30        | -             | -               | 5,719.30        |  |  |  |
| Special Equipment Reserve             | 222    | 414,585.82      | -          | 7,235.00      | 407,350.82      | -             | -               | 407,350.82      |  |  |  |
| Civil Asset Forfeiture                | 207    | 2,893.22        | -          | -             | 2,893.22        | -             | -               | 2,893.22        |  |  |  |
| Continuing Economic Development Grant | 750    | 510,635.63      | 1,641.96   | -             | 512,277.59      | -             | (1,638.00)      | 510,639.59      |  |  |  |
| Fire Department Grants & Donations    | 250    | 3,999.46        | -          | -             | 3,999.46        | -             | -               | 3,999.46        |  |  |  |
| Recreation Grant and Donations        | 290    | 2,195.38        | -          | 298.13        | 1,897.25        | -             | -               | 1,897.25        |  |  |  |
| Police Dept Grants & Donations        | 255    | -               | -          | -             | -               | -             | -               | -               |  |  |  |
| T.I.F Project                         | 444    | 400,273.13      | -          | 488,589.16    | (88,316.03)     | -             | -               | (88,316.03)     |  |  |  |
| Capital Improvement Project           | 450    | 211,794.30      | 1,250.00   | 14,027.61     | 199,016.69      | -             | (12,987.29)     | 186,029.40      |  |  |  |
| Wastewater Treatment Facility         | 451    | 449,319.36      | 23,520.00  | 2,720.00      | 470,119.36      | -             | (19,599.85)     | 450,519.51      |  |  |  |
| Cafeteria Plan                        | 725    | 16,328.89       | -          | 682.65        | 15,646.24       | -             | -               | 15,646.24       |  |  |  |
| Cemetery Endowment                    | 270    | 40,508.94       | -          | -             | 40,508.94       | -             | -               | 40,508.94       |  |  |  |
| Small Animal Trust                    | 260    | 30,354.18       | -          | -             | 30,354.18       | -             | -               | 30,354.18       |  |  |  |
| Total Primary Government (Excluding   |        |                 |            |               |                 |               |                 |                 |  |  |  |
| Agency Funds)                         | \$     | 5,771,147.72 \$ | 493,026.81 | \$ 997,308.98 | \$ 5,266,865.55 | \$ 22,000.80  | \$ (120,527.45) | \$ 5,168,338.90 |  |  |  |

#### Summary of Revenues & Expenditures - Actual and Budget (Budgeted Funds Only)

For the Year to Date April 30, 2016

| Funds                       | Certified<br>Budget | Adjustments for<br>Qualifying<br>Budget Credits | Total<br>Budget for<br>Comparison | Current Year<br>Actual | Variance -<br>Over<br>(Under) |
|-----------------------------|---------------------|-------------------------------------------------|-----------------------------------|------------------------|-------------------------------|
| REVENUES                    |                     |                                                 |                                   |                        |                               |
| General Fund                | \$ 4,076,181.00     | \$ -                                            | \$ 4,076,181.00                   | \$ 1,611,168.56        | \$ (2,465,012.44)             |
| Special Revenue Funds:      |                     |                                                 |                                   |                        |                               |
| Library                     | 160,154.00          | -                                               | 160,154.00                        | 84,039.01              | (76,114.99)                   |
| Library Employee Benefits   | 42,020.00           | -                                               | 42,020.00                         | 22,021.12              | (19,998.88)                   |
| Industrial Development      | 60,468.00           | -                                               | 60,468.00                         | 27,355.96              | (33,112.04)                   |
| Special Highway             | 138,150.00          | -                                               | 138,150.00                        | 68,348.89              | (69,801.11)                   |
| 911 PSAP                    | 54,000.00           | -                                               | 54,000.00                         | 21,095.20              | (32,904.80)                   |
| Special Park and Recreation | 15,317.00           | -                                               | 15,317.00                         | 3,092.47               | (12,224.53)                   |
| Airport                     | 11,655.00           | -                                               | 11,655.00                         | -                      |                               |
| Debt Service Funds:         |                     |                                                 |                                   |                        |                               |
| Bond and Interest           | 514,203.00          | -                                               | 514,203.00                        | 202,644.83             | (311,558.17)                  |
| Tax Increment               | 757,653.00          | -                                               | 757,653.00                        | 428,291.82             | (329,361.18)                  |
| Enterprise Funds:           |                     |                                                 |                                   |                        |                               |
| Water & Sewer Operating     | 1,455,071.00        | -                                               | 1,455,071.00                      | 525,936.75             | (929,134.25)                  |
| Gas                         | 58,000.00           | -                                               | 58,000.00                         | 6,253.65               | (51,746.35)                   |
| EXPENDITURES                |                     |                                                 |                                   |                        |                               |
| General Fund                | \$ 5,008,853.00     | \$ 18,526.24                                    | \$ 5,027,379.24                   | \$ 1,136,815.74        | \$ (3,890,563.50)             |
| Special Revenue Funds:      |                     |                                                 |                                   |                        |                               |
| Library                     | 159,132.00          | -                                               | 159,132.00                        | 98,548.01              | (60,583.99)                   |
| Library Employee Benefits   | 43,266.00           | -                                               | 43,266.00                         | 25,879.82              | (17,386.18)                   |
| Industrial Development      | 61,000.00           | -                                               | 61,000.00                         | 30,500.00              | (30,500.00)                   |
| Special Highway             | 252,181.00          | -                                               | 252,181.00                        | 12,468.68              | (239,712.32)                  |
| 911 PSAP                    | 167,909.00          | -                                               | 167,909.00                        | 21,645.20              | (146,263.80)                  |
| Special Park and Recreation | 27,933.00           | -                                               | 27,933.00                         | -                      | (27,933.00)                   |
| Airport                     | 70,360.00           | -                                               | 70,360.00                         | -                      | (70,360.00)                   |
| Debt Service Funds:         |                     |                                                 |                                   |                        |                               |
| Bond and Interest           | 826,365.00          | -                                               | 826,365.00                        | 94,479.50              | (731,885.50)                  |
| Tax Increment               | 1,286,559.00        | -                                               | 1,286,559.00                      | 36,111.25              | (1,250,447.75)                |
| Enterprise Funds:           | . ,                 |                                                 | • •                               | •                      | , , , ,                       |
| Water & Sewer Operating     | 1,352,556.00        | 23,517.11                                       | 1,376,073.11                      | 313,441.28             | (1,062,631.83)                |
| Gas                         | 58,000.00           | -                                               | 58,000.00                         | 3,553.42               | (54,446.58)                   |
|                             | ,                   |                                                 | ,                                 | ,                      | . , ,                         |