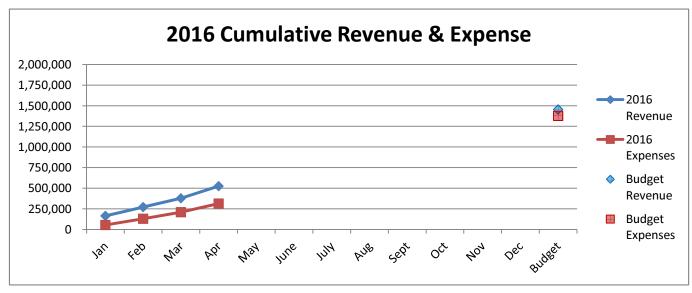

#### Summary of Revenues & Expenditures - Actual and Budget (Budgeted Funds Only)

For the Year to Date April 30, 2016

| Funds                       | Certified<br>Budget | Adjustments for<br>Qualifying<br>Budget Credits | Total<br>Budget for<br>Comparison | Current Year<br>Actual | Variance -<br>Over<br>(Under) |
|-----------------------------|---------------------|-------------------------------------------------|-----------------------------------|------------------------|-------------------------------|
| REVENUES                    |                     |                                                 |                                   |                        |                               |
| General Fund                | \$ 4,076,181.00     | \$ -                                            | \$ 4,076,181.00                   | \$ 1,611,168.56        | \$ (2,465,012.44)             |
| Special Revenue Funds:      |                     |                                                 |                                   |                        |                               |
| Library                     | 160,154.00          | -                                               | 160,154.00                        | 84,039.01              | (76,114.99)                   |
| Library Employee Benefits   | 42,020.00           | -                                               | 42,020.00                         | 22,021.12              | (19,998.88)                   |
| Industrial Development      | 60,468.00           | -                                               | 60,468.00                         | 27,355.96              | (33,112.04)                   |
| Special Highway             | 138,150.00          | -                                               | 138,150.00                        | 68,348.89              | (69,801.11)                   |
| 911 PSAP                    | 54,000.00           | -                                               | 54,000.00                         | 21,095.20              | (32,904.80)                   |
| Special Park and Recreation | 15,317.00           | -                                               | 15,317.00                         | 3,092.47               | (12,224.53)                   |
| Airport                     | 11,655.00           | -                                               | 11,655.00                         | -                      |                               |
| Debt Service Funds:         |                     |                                                 |                                   |                        |                               |
| Bond and Interest           | 514,203.00          | -                                               | 514,203.00                        | 202,644.83             | (311,558.17)                  |
| Tax Increment               | 757,653.00          | -                                               | 757,653.00                        | 428,291.82             | (329,361.18)                  |
| Enterprise Funds:           |                     |                                                 |                                   |                        |                               |
| Water & Sewer Operating     | 1,455,071.00        | -                                               | 1,455,071.00                      | 525,936.75             | (929,134.25)                  |
| Gas                         | 58,000.00           | -                                               | 58,000.00                         | 6,253.65               | (51,746.35)                   |
| EXPENDITURES                |                     |                                                 |                                   |                        |                               |
| General Fund                | \$ 5,008,853.00     | \$ 18,526.24                                    | \$ 5,027,379.24                   | \$ 1,136,815.74        | \$ (3,890,563.50)             |
| Special Revenue Funds:      |                     |                                                 |                                   |                        |                               |
| Library                     | 159,132.00          | -                                               | 159,132.00                        | 98,548.01              | (60,583.99)                   |
| Library Employee Benefits   | 43,266.00           | -                                               | 43,266.00                         | 25,879.82              | (17,386.18)                   |
| Industrial Development      | 61,000.00           | -                                               | 61,000.00                         | 30,500.00              | (30,500.00)                   |
| Special Highway             | 252,181.00          | -                                               | 252,181.00                        | 12,468.68              | (239,712.32)                  |
| 911 PSAP                    | 167,909.00          | -                                               | 167,909.00                        | 21,645.20              | (146,263.80)                  |
| Special Park and Recreation | 27,933.00           | -                                               | 27,933.00                         | -                      | (27,933.00)                   |
| Airport                     | 70,360.00           | -                                               | 70,360.00                         | -                      | (70,360.00)                   |
| Debt Service Funds:         |                     |                                                 |                                   |                        |                               |
| Bond and Interest           | 826,365.00          | -                                               | 826,365.00                        | 94,479.50              | (731,885.50)                  |
| Tax Increment               | 1,286,559.00        | -                                               | 1,286,559.00                      | 36,111.25              | (1,250,447.75)                |
| Enterprise Funds:           | . ,                 |                                                 | • •                               | •                      | , , , ,                       |
| Water & Sewer Operating     | 1,352,556.00        | 23,517.11                                       | 1,376,073.11                      | 313,441.28             | (1,062,631.83)                |
| Gas                         | 58,000.00           | -                                               | 58,000.00                         | 3,553.42               | (54,446.58)                   |
|                             | ,                   |                                                 | ,                                 | ,                      | . , ,                         |