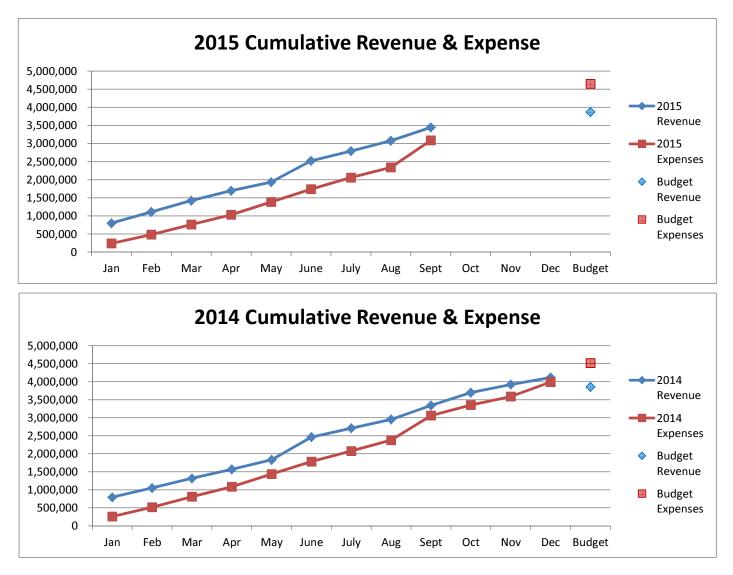

|
| Unencumbered Cash, Beginning        |                     | 991,959.53                      |                 |                                           |                  |
|                                     |                     | # 1.051.160.00                  |                 |                                           |                  |
| Unencumbered Cash, Ending           |                     | <u>\$ 1,351,160.80</u><br>- 7 - |                 |                                           |                  |

## General Fund 2012-2015



**NOTE:** Expenditures and subsequent reimbursements (receipts) for the Cloud County Jail Project are excluded from the totals used in these graphs for comparison purposes.

## General Fund 2012-2015





## General Fund 2011-2014



#### CITY OF CONCORDIA, KANSAS LIBRARY FUND - 735

### Statement of Cash Receipts and Expenditures - Actual and Budget

|                                   |             |                  | Cu | rrent Year |                  |          |
|-----------------------------------|-------------|------------------|----|------------|------------------|----------|
|                                   |             |                  |    |            | Variance -       |          |
|                                   | Actual      | Actual           |    |            | Over             | % Budget |
|                                   | September   | <br>YTD          |    | Budget     | <br>(Under)      | Used     |
| Cash Receipts                     |             |                  |    |