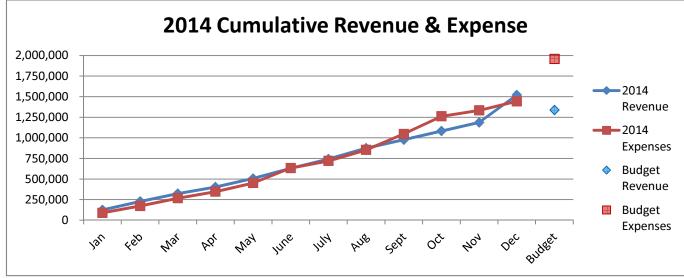

## General Fund 2012-2015

**NOTE:** Expenditures and subsequent reimbursements (receipts) for the Cloud County Jail Project are excluded from the totals used in these graphs for comparison purposes.

## General Fund 2012-2015