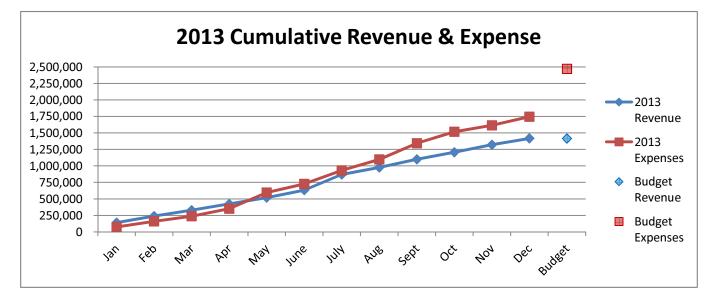

#### Summary of Revenues & Expenditures - Actual and Budget

(Budgeted Funds Only)

| Funds                       | Certified<br>Budget | Adjustments for<br>Qualifying<br>Budget Credits | Total<br>Budget for<br>Comparison | Current Year<br>Actual | Variance -<br>Over<br>(Under) |
|-----------------------------|---------------------|-------------------------------------------------|-----------------------------------|------------------------|-------------------------------|
| REVENUES                    |                     |                                                 |                                   |                        |                               |
| General Fund                | \$ 3,868,196.00     | \$ -                                            | \$ 3,868,196.00                   | \$ 3,445,143.42        | \$ (423,052.58)               |
| Special Revenue Funds:      |                     |                                                 |                                   |                        |                               |
| Library                     | 166,813.00          | -                                               | 166,813.00                        | 162,373.93             | (4,439.07)                    |
| Library Employee Benefits   | 45,196.00           | -                                               | 45,196.00                         | 43,776.61              | (1,419.39)                    |
| Industrial Development      | 52,959.00           | -                                               | 52,959.00                         | 51,947.28              | (1,011.72)                    |
| Special Highway             | 136,810.00          | -                                               | 136,810.00                        | 101,900.00             | (34,910.00)                   |
| 911 PSAP                    | 57,000.00           | -                                               | 57,000.00                         | 40,311.27              | (16,688.73)                   |
| Special Park and Recreation | 12,216.00           | -                                               | 12,216.00                         | 9,423.45               | (2,792.55)                    |
| Airport                     | -                   | -                                               | -                                 | 5,277.65               |                               |
| Debt Service Funds:         |                     |                                                 |                                   |                        |                               |
| Bond and Interest           | 557,640.00          | -                                               | 557,640.00                        | 550,438.48             | (7,201.52)                    |
| Tax Increment               | 715,815.00          | -                                               | 715,815.00                        | 748,033.60             | 32,218.60                     |
| Enterprise Funds:           |                     |                                                 |                                   |                        |                               |
| Water & Sewer Operating     | 1,852,600.00        | -                                               | 1,852,600.00                      | 1,023,383.45           | (829,216.55)                  |
| Gas                         | 54,820.00           | -                                               | 54,820.00                         | 15,727.84              | (39,092.16)                   |
| EXPENDITURES                |                     |                                                 |                                   |                        |                               |
| General Fund                | \$ 4,599,882.00     | \$ 46,960.90                                    | \$ 4,646,842.90                   | \$ 3,085,942.15        | \$ (1,560,900.75)             |
| Special Revenue Funds:      |                     |                                                 |                                   |                        |                               |
| Library                     | 159,132.00          | -                                               | 159,132.00                        | 159,132.00             | -                             |
| Library Employee Benefits   | 43,141.00           | -                                               | 43,141.00                         | 43,141.00              | -                             |
| Industrial Development      | 60,000.00           | -                                               | 60,000.00                         | 57,000.00              | (3,000.00)                    |
| Special Highway             | 201,841.00          | -                                               | 201,841.00                        | 108,842.61             | (92,998.39)                   |
| 911 PSAP                    | 139,761.00          | -                                               | 139,761.00                        | 17,367.49              | (122,393.51)                  |
| Special Park and Recreation | 78,321.00           | -                                               | 78,321.00                         | 55,624.70              | (22,696.30)                   |
| Airport                     | -                   | -                                               | -                                 | -                      | -                             |
| Debt Service Funds:         |                     |                                                 |                                   |                        |                               |
| Bond and Interest           | 679,875.00          | -                                               | 679,875.00                        | 409,314.50             | (270,560.50)                  |
| Tax Increment               | 1,096,304.00        | -                                               | 1,096,304.00                      | 674,571.07             | (421,732.93)                  |
| Enterprise Funds:           |                     |                                                 |                                   |                        |                               |
| Water & Sewer Operating     | 1,686,031.00        | 15,872.96                                       | 1,701,903.96                      | 1,042,667.44           | (659,236.52)                  |
| Gas                         | 54,820.00           | -                                               | 54,820.00                         | 13,455.06              | (41,364.94)                   |

# **CITY OF CONCORDIA, KANSAS GENERAL FUND - 100** Statement of Cash Receipts and Expenditures - Actual and Budget For the Year to Date September 30, 2015

|                                  |              |               | Current Year    |                   |          |
|----------------------------------|--------------|---------------|-----------------|-------------------|----------|
|                                  |              |               |                 | Variance -        |          |
|                                  | Actual       | Actual        |                 | Over              | % Budget |
|                                  | September    | YTD           | Budget          | (Under)           | Used     |
| Cash Receipts                    |              |               |                 |                   |          |
| Taxes and Shared Revenue         |              |               |                 |                   |          |
| Ad Valorem Property Tax          | \$ 47,977.48 | \$ 797,233.95 | \$ 835,680.00   | \$ (38,446.05)    | 95.40%   |
| Delinquent Tax                   | -            | 31,020.69     | -               | 31,020.69         |          |
| Motor Vehicle Tax                | 50,558.14    | 124,301.43    | 141,656.00      | (17,354.57)       | 87.75%   |
| Recreational Vehicle Tax         | 543.16       | 1,139.67      | 1,366.00        | (226.33)          | 83.43%   |
| 16-20M Truck Tax                 | 2.77         | 1,036.29      | 3,163.00        | (2,126.71)        | 32.76%   |
| Vehicle Rental Tax               | 134.75       | 251.24        | 400.00          | (148.76)          | 62.81%   |
| Commercial Vehicle Fees          | 463.96       | 7,219.03      | -               | 7,219.03          |          |
| IRP Vehicle Fees                 | -            | 2,342.27      | -               | 2,342.27          |          |
| Watercraft Ad Valorem Tax        | -            | -             | 1,374.00        | (1,374.00)        | 0.00%    |
| Sales Tax                        | 148,595.88   | 1,295,601.12  | 1,705,097.00    | (409,495.88)      | 75.98%   |
| Franchise Taxes                  | 53,565.63    | 497,832.55    | 520,554.00      | (22,721.45)       | 95.64%   |
| Special Assessments              | 611.98       | 4,220.35      | 10,000.00       | (5,779.65)        | 42.20%   |
| Intergovernmental                |              |               |                 |                   |          |
| Local Alcoholic Liquor Tax       | 3,086.68     | 9,423.45      | 12,216.00       | (2,792.55)        | 77.14%   |
| Highway Connection Links         | -            | 33,060.69     | 44,000.00       | (10,939.31)       | 75.14%   |
| Local Grants - Royals Charities  | -            | · -           | -               | -                 |          |
| State Grants - SRO               | -            | -             | -               | -                 |          |
| State Grants - DARE              | -            | -             | -               | -                 |          |
| Federal Grants - DOJ             | -            | 5,875.58      | -               | 5,875.58          |          |
| Federal Grants - STEP            | -            | 293.57        | -               | 293.57            |          |
| Licenses and Permits             |              |               |                 |                   |          |
| Rent, Licenses, Permits & Fees   | 2,879.00     | 31,630.97     | 35,500.00       | (3,869.03)        | 89.10%   |
| Charges for Services             | ,            | ,             | *               |                   |          |
| Cemetery Permits/Deeds           | 1,150.00     | 5,800.00      | 8,500.00        | (2,700.00)        | 68.24%   |
| Ambulance Service                | 23,290.81    | 298,767.61    | 200,000.00      | 98,767.61         | 149.38%  |
| Ambulance Fees                   | -            | -             | -               | -                 |          |
| Inter-Local Ambulance Agreement  | 12,448.77    | 57,579.63     | 61,343.00       | (3,763.37)        | 93.87%   |
| Dispatch Inter-Local Agreement   | -            | 50,000.00     | 120,000.00      | (70,000.00)       | 41.67%   |
| Pool Operations/Concession Sales | 610.00       | 18,484.50     | 22,500.00       | (4,015.50)        | 82.15%   |
| SRO Program Fees                 | -            | 29,169.67     | 42,000.00       | (12,830.33)       | 69.45%   |
| Infrastructure Repair Service    | 1,475.29     | 6,020.78      | -               | 6,020.78          |          |
| Fines, Forfeitures and Penalties | 5,494.83     | 51,820.39     | 80,700.00       | (28,879.61)       | 64.21%   |
| Use of Money and Property        | _,           | ,             | ,               | (==,= : = : = = ; |          |
| Rental Income                    | 350.00       | 4,654.69      | 4,647.00        | 7.69              | 100.17%  |
| Interest Income                  | 390.28       | 6,974.90      | 5,000.00        | 1,974.90          | 139.50%  |
| Sale of Assets                   | 200.00       | 19,612.36     | 3,000.00        | 16,612.36         | 653.75%  |
| Other Revenues                   | 200.00       | 15,512.00     | 0,000.000       | 10,012,00         | 00011070 |
| Donations                        | 1,168.50     | 8,757.54      | 7,000.00        | 1,757.54          | 125.11%  |
| Miscellaneous                    | 160.00       | 4,226.75      | 2,500.00        | 1,726.75          | 169.07%  |
| Reimbursed Expense               | 11,293.84    | 40,791.75     | -               | 40,791.75         |          |
| Total Cash Receipts              | 366,451.75   | 3,445,143.42  | \$ 3,868,196.00 | \$ (423,052.58)   | 89.06%   |

## GENERAL FUND - 100 Statement of Cash Receipts and Expenditures - Actual and Budget For the Year to Date September 30, 2015

|                                        | Actual                                  | Actual        | Current Year       | Variance -             |          |
|----------------------------------------|-----------------------------------------|---------------|--------------------|------------------------|----------|
|                                        | Actual                                  | Astual        |                    |                        |          |
|                                        |                                         |               |                    | Over                   | % Budget |
|                                        | September                               | YTD           | Budget             | (Under)                | Used     |
|                                        | September                               |               | Budget             | (Older)                | Useu     |
| Expenditures and Transfers             |                                         |               |                    |                        |          |
| Subject to Budget                      |                                         |               |                    |                        |          |
| General Administrative Services        |                                         |               |                    |                        |          |
| Personal Services                      | \$ 14,623.44                            | \$ 142,743.37 | \$ 187,770.00      | \$ (45,026.63)         | 76.02%   |
| Contractual Services                   | 2,734.12                                | 53,445.74     | 72,800.00          | (19,354.26)            | 73.41%   |
| Commodities                            | 350.80                                  | 5,977.32      | 5,500.00           | 477.32                 | 108.68%  |
| Capital Outlay                         | (79.00)                                 | 856.91        | 500.00             | 356.91                 | 171.38%  |
| TOTAL FOR DEPARTMENT                   | 17,629.36                               | 203,023.34    | 266,570.00         | (63,546.66)            | 76.16%   |
| Law/Municipal Courts                   |                                         |               |                    | . <u></u>              |          |
| Personal Services                      | 2,647.19                                | 25,367.72     | 33,942.00          | (8,574.28)             | 74.74%   |
| Contractual Services                   | 1,800.60                                | 20,224.35     | 41,500.00          | (21,275.65)            | 48.73%   |
| Commodities                            | -                                       | 138.48        | 100.00             | 38.48                  | 138.48%  |
| Capital Outlay                         | -                                       |               |                    |                        |          |
| TOTAL FOR DEPARTMENT                   | 4,447.79                                | 45,730.55     | 75,542.00          | (29,811.45)            | 60.54%   |
| Elections                              |                                         | 10,100.00     | 10,012.00          | (29,011.10)            | 00.0170  |
| Contractual Services                   |                                         |               | 3,500.00           | (3,500.00)             | 0.00%    |
|                                        | -                                       | -             | 3,300.00           | (3,300.00)             | 0.00 %   |
| Special Projects                       | 1 000 64                                | 11 400 67     | 15 790 00          | (4.087.00)             | 72.83%   |
| Personal Services                      | 1,232.64                                | 11,492.67     | 15,780.00          | (4,287.33)             |          |
| Contractual Services                   | 18,244.42                               | 160,943.03    | 243,100.00         | (82,156.97)            | 66.20%   |
| Commodities                            | 108.40                                  | 3,128.15      | 8,800.00           | (5,671.85)             | 35.55%   |
| Capital Outlay                         | -                                       | 3,765.01      | 3,600.00           | 165.01                 | 104.58%  |
| Miscellaneous                          |                                         |               | 327,000.00         | (327,000.00)           | 0.00%    |
| TOTAL FOR DEPARTMENT                   | 19,585.46                               | 179,328.86    | 598,280.00         | (418,951.14)           | 29.97%   |
| Law Enforcement                        |                                         |               |                    |                        |          |
| Personal Services                      | 44,718.71                               | 403,435.62    | 626,655.00         | (223,219.38)           | 64.38%   |
| Contractual Services                   | 1,087.41                                | 14,895.46     | 30,900.00          | (16,004.54)            | 48.21%   |
| Commodities                            | 10,667.90                               | 32,356.83     | 57,300.00          | (24,943.17)            | 56.47%   |
| Capital Outlay                         | 190.23                                  | 3,402.17      | 3,800.00           | (397.83)               | 89.53%   |
| TOTAL FOR DEPARTMENT                   | 56,664.25                               | 454,090.08    | 718,655.00         | (264,564.92)           | 63.19%   |
| Police Communications/Records          |                                         |               |                    |                        |          |
| Personal Services                      | 21,315.95                               | 178,074.52    | 274,690.00         | (96,615.48)            | 64.83%   |
| Contractual Services                   | 1,531.63                                | 14,432.01     | 22,300.00          | (7,867.99)             | 64.72%   |
| Commodities                            | -                                       | 1,520.12      | 3,550.00           | (2,029.88)             | 42.82%   |
| Capital Outlay                         | -                                       | _             | 1,000.00           | (1,000.00)             | 0.00%    |
| TOTAL FOR DEPARTMENT                   | 22,847.58                               | 194,026.65    | 301,540.00         | (107,513.35)           | 64.35%   |
| Fire Department                        |                                         |               | , í                |                        |          |
| Personal Services                      | 25,648.12                               | 259,873.62    | 364,675.00         | (104,801.38)           | 71.26%   |
| Contractual Services                   | 37.02                                   | 4,921.36      | 11,900.00          | (6,978.64)             | 41.36%   |
| Commodities                            | 9,929.25                                | 35,768.09     | 32,700.00          | 3,068.09               | 109.38%  |
| Capital Outlay                         | ,,,,,,,,,,,,,,,,,,,,,,,,,,,,,,,,,,,,,,, | 359.00        | 6,000.00           | (5,641.00)             | 5.98%    |
| TOTAL FOR DEPARTMENT                   | 35,614.39                               | 300,922.07    | 415,275.00         | (114,352.93)           | 72.46%   |
|                                        | 35,014.55                               | 300,922.01    | 415,275.00         | [114,332.93]           | 72.4078  |
| Ambulance Service<br>Personal Services | 06 205 80                               | 230,156.51    | 294,670.00         | (64 512 40)            | 78.11%   |
| Contractual Services                   | 26,305.89                               |               |                    | (64,513.49)            |          |
|                                        | 2,213.93                                | 11,765.31     | 13,200.00          | (1,434.69)             | 89.13%   |
| Commodities                            | 5,234.66                                | 24,265.30     | 38,000.00          | (13,734.70)            | 63.86%   |
| Capital Outlay                         | -                                       |               | 19,500.00          | (19,500.00)            | 0.00%    |
| TOTAL FOR DEPARTMENT                   | 33,754.48                               | 266,187.12    | 365,370.00         | (99,182.88)            | 72.85%   |
| Animal Control                         |                                         |               |                    |                        |          |
| Personal Services                      | 2,707.67                                | 24,728.78     | 38,605.00          | (13,876.22)            | 64.06%   |
| Contractual Services                   | 228.69                                  | 2,231.45      | 9,300.00           | (7,068.55)             | 23.99%   |
| Commodities                            | 735.74                                  | 5,272.92      | 5,650.00           | (377.08)               | 93.33%   |
| Capital Outlay                         | -                                       | -             | -                  | -                      |          |
| TOTAL FOR DEPARTMENT                   | 3,672.10                                | 32,233.15     | 53,555.00          | (21,321.85)            | 60.19%   |
| Community Development                  |                                         |               |                    |                        |          |
| Personal Services                      | 6,467.42                                | 62,946.07     | 85,785.00          | (22,838.93)            | 73.38%   |
| Contractual Services                   | 572.07                                  | 9,040.92      | 16,800.00          | (7,759.08)             | 53.82%   |
|                                        |                                         |               |                    |                        | 28.93%   |
| Commodities                            | 808.37                                  | 1.518.68      | a.2a0.00           |                        |          |
| Commodities<br>Capital Outlay          | 808.37                                  | 1,518.68      | 5,250.00<br>450.00 | (3,731.32)<br>(450.00) | 0.00%    |

## GENERAL FUND - 100 Statement of Cash Receipts and Expenditures - Actual and Budget For the Year to Date September 30, 2015

|                                     |                     |                                 | Current Year    | ¥7. '                                     |                  |
|-------------------------------------|---------------------|---------------------------------|-----------------|-------------------------------------------|------------------|
|                                     | A / 1               |                                 |                 | Variance -                                | 0( D 1 )         |
|                                     | Actual<br>September | Actual<br>YTD                   | Budget          | Over<br>(Under)                           | % Budget<br>Used |
| Expenditures and Transfers          | September           |                                 | Budget          | (Olidel)                                  | Oseu             |
| Subject to Budget (Continued)       |                     |                                 |                 |                                           |                  |
| Public Works-Streets                |                     |                                 |                 |                                           |                  |
| Personal Services                   | \$ 23,209.90        | \$ 231,722.33                   | \$ 355,975.00   | \$ (124,252.67)                           | 65.10%           |
| Contractual Services                | 1,369.20            | 11,107.90                       | 27,150.00       | (16,042.10)                               | 40.91%           |
| Commodities                         | 8,101.71            | 65,214.22                       | 78,175.00       | (12,960.78)                               | 83.42%           |
| TOTAL FOR DEPARTMENT                | 32,680.81           | 308,044.45                      | 461,300.00      | (153,255.55)                              | 66.78%           |
| Public Grounds-Airport              |                     |                                 |                 |                                           |                  |
| Personal Services                   | -                   | 4,176.40                        | 5,060.00        | (883.60)                                  | 82.54%           |
| Contractual Services                | 1,694.72            | 19,413.64                       | 33,070.00       | (13,656.36)                               | 58.70%           |
| Commodities                         | 953.92              | 12,120.25                       | 19,090.00       | (6,969.75)                                | 63.49%           |
| Capital Outlay                      | -                   | 4,517.94                        | 6,000.00        | (1,482.06)                                | 75.30%           |
| TOTAL FOR DEPARTMENT                | 2,648.64            | 40,228.23                       | 63,220.00       | (22,991.77)                               | 63.63%           |
| Public Grounds-Parks                |                     |                                 |                 |                                           |                  |
| Personal Services                   | 15,201.98           | 143,229.20                      | 200,820.00      | (57,590.80)                               | 71.32%           |
| Contractual Services                | 826.35              | 8,513.78                        | 15,200.00       | (6,686.22)                                | 56.01%           |
| Commodities                         | 7,850.81            | 33,012.29                       | 41,740.00       | (8,727.71)                                | 79.09%           |
| Capital Outlay                      | -                   |                                 | -               | -                                         |                  |
| TOTAL FOR DEPARTMENT                | 23,879.14           | 184,755.27                      | 257,760.00      | (73,004.73)                               | 71.68%           |
| Public Grounds-Parks-Cemetery       |                     |                                 |                 |                                           |                  |
| Personal Services                   | 3,336.36            | 31,129.11                       | 51,510.00       | (20,380.89)                               | 60.43%           |
| Contractual Services                | 192.95              | 2,084.43                        | 4,260.00        | (2,175.57)                                | 48.93%           |
| Commodities                         | 1,703.90            | 10,859.52                       | 20,220.00       | (9,360.48)                                | 53.71%           |
| Capital Outlay                      | -                   | 3,000.00                        | 3,000.00        | -                                         | 100.00%          |
| TOTAL FOR DEPARTMENT                | 5,233.21            | 47,073.06                       | 78,990.00       | (31,916.94)                               | 59.59%           |
| Public Grounds-Pool                 |                     |                                 |                 | (01,910191)                               | 0310370          |
| Personal Services                   | -                   | 54,405.41                       | 59,655.00       | (5,249.59)                                | 91.20%           |
| Contractual Services                | 823.43              | 18,269.66                       | 24,150.00       | (5,880.34)                                | 75.65%           |
| Commodities                         | (434.00)            | 23,446.90                       | 39,000.00       | (15,553.10)                               | 60.12%           |
| Capital Outlay                      | -                   |                                 |                 |                                           |                  |
| TOTAL FOR DEPARTMENT                | 389.43              | 96,121.97                       | 122,805.00      | (26,683.03)                               | 78.27%           |
| Public Grounds-Sports Complex       |                     |                                 |                 |                                           |                  |
| Personal Services                   | 5,208.94            | 54,461.35                       | 67,255.00       | (12,793.65)                               | 80.98%           |
| Contractual Services                | 570.45              | 11,193.04                       | 21,700.00       | (10,506.96)                               | 51.58%           |
| Commodities                         | 2,632.54            | 23,033.64                       | 26,500.00       | (3,466.36)                                | 86.92%           |
| Capital Outlay                      | -                   | -                               | -               | -                                         | 0013270          |
| TOTAL FOR DEPARTMENT                | 8,411.93            | 88,688.03                       | 115,455.00      | (26,766.97)                               | 76.82%           |
| Recreation                          |                     |                                 |                 | <u>, , , , , , , , , , , , , , , , , </u> |                  |
| Personal Services                   | 3,985.75            | 52,211.13                       | 65,230.00       | (13,018.87)                               | 80.04%           |
| Contractual Services                | 155.72              | 12,008.77                       | 9,000.00        | 3,008.77                                  | 133.43%          |
| Commodities                         | 891.91              | 9,763.75                        | 21,550.00       | (11,786.25)                               | 45.31%           |
| Capital Outlay                      | -                   | -                               | -               | -                                         |                  |
| TOTAL FOR DEPARTMENT                | 5,033.38            | 73,983.65                       | 95,780.00       | (21,796.35)                               | 77.24%           |
| Debt Service                        |                     |                                 |                 | · · · · · · · · · · · · · · · · · · ·     |                  |
| Capital Lease Payments              | -                   | -                               | -               | -                                         |                  |
| Allocation to Others                | -                   | 32,000.00                       | 32,000.00       | -                                         | 100.00%          |
| Operating Transfers to:             |                     |                                 |                 |                                           |                  |
| Debt Service Fund                   | 165,262.00          | 165,262.00                      | 65,000.00       | 100,262.00                                | 254.25%          |
| Capital Improvement Fund            | 84,738.00           | 84,738.00                       | 185,000.00      | (100,262.00)                              | 45.80%           |
| Computer Equipment Replacement Fund | 5,000.00            | 5,000.00                        | 5,000.00        | -                                         | 100.00%          |
| Economic Development Fund           | 7,000.00            | 7,000.00                        | 7,000.00        | -                                         | 100.00%          |
| Special Equipment Reserve Fund      | 204,000.00          | 204,000.00                      | 204,000.00      | -                                         | 100.00%          |
|                                     |                     |                                 |                 |                                           |                  |
| Total Certified Budget              |                     |                                 | 4,599,882.00    | (1,513,939.85)                            |                  |
| Adjustments for Qualifying          |                     |                                 |                 |                                           |                  |
| Budget Credits                      |                     |                                 | 46,960.90       | (46,960.90)                               |                  |
| Total Expenditures and Transfers    |                     |                                 |                 | , , , , , , , , , , , , , , , , ,         |                  |
| Subject to Budget                   | 746,339.81          | 3,085,942.15                    | \$ 4,646,842.90 | \$ (1,560,900.75)                         | 66.41%           |
| Receipts Over(Under) Expenditures   |                     | 359,201.27                      |                 |                                           |                  |
|                                     |                     |                                 |                 |                                           |                  |
| Unencumbered Cash, Beginning        |                     | 991,959.53                      |                 |                                           |                  |
|                                     |                     | # 1.051.160.00                  |                 |                                           |                  |
| Unencumbered Cash, Ending           |                     | <u>\$ 1,351,160.80</u><br>- 7 - |                 |                                           |                  |