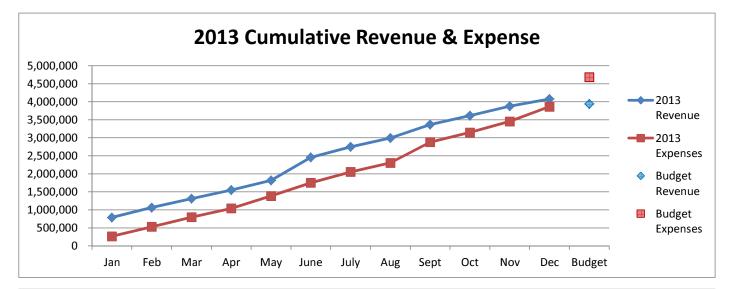

|                  |
| Unencumbered Cash, Beginning        |                     | 991,959.53                      |                 |                                           |                  |
|                                     |                     | # 1.051.160.00                  |                 |                                           |                  |
| Unencumbered Cash, Ending           |                     | <u>\$ 1,351,160.80</u><br>- 7 - |                 |                                           |                  |

## General Fund 2012-2015



**NOTE:** Expenditures and subsequent reimbursements (receipts) for the Cloud County Jail Project are excluded from the totals used in these graphs for comparison purposes.

## General Fund 2012-2015





## General Fund 2011-2014



#### CITY OF CONCORDIA, KANSAS LIBRARY FUND - 735

### Statement of Cash Receipts and Expenditures - Actual and Budget

|                                   |             |                  | Cu | rrent Year |                  |          |
|-----------------------------------|-------------|------------------|----|------------|------------------|----------|
|                                   |             |                  |    |            | Variance -       |          |
|                                   | Actual      | Actual           |    |            | Over             | % Budget |
|                                   | September   | <br>YTD          |    | Budget     | <br>(Under)      | Used     |
| Cash Receipts                     |             |