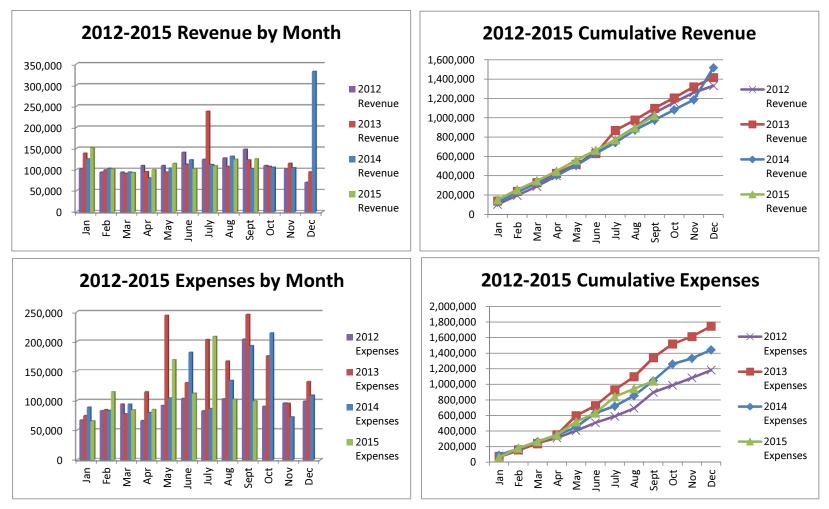

## General Fund 2012-2015

**NOTE:** Expenditures and subsequent reimbursements (receipts) for the Cloud County Jail Project are excluded from the totals used in these graphs for comparison purposes.

## General Fund 2012-2015