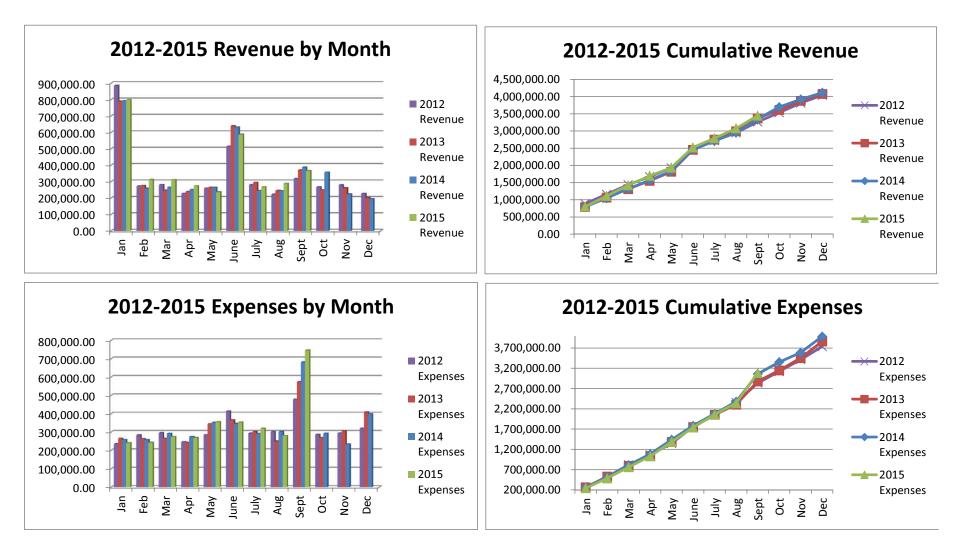

## General Fund 2012-2015

**NOTE:** Expenditures and subsequent reimbursements (receipts) for the Cloud County Jail Project are excluded from the totals used in these graphs for comparison purposes.

## General Fund 2012-2015