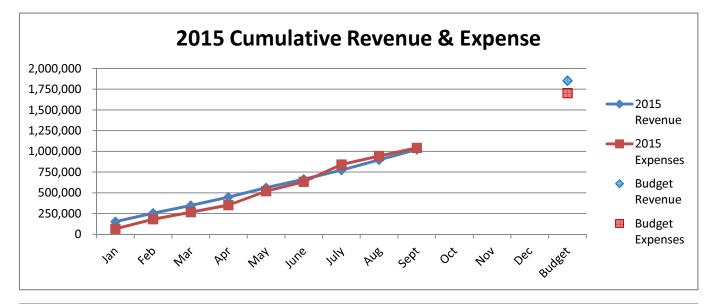

## General Fund 2012-2015

**NOTE:** Expenditures and subsequent reimbursements (receipts) for the Cloud County Jail Project are excluded from the totals used in these graphs for comparison purposes.

## General Fund 2012-2015