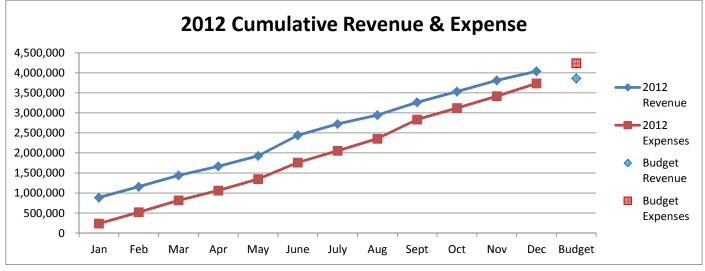

|                  |
| Unencumbered Cash, Beginning        |                     | 991,959.53                      |                 |                                           |                  |
|                                     |                     | # 1.051.160.00                  |                 |                                           |                  |
| Unencumbered Cash, Ending           |                     | <u>\$ 1,351,160.80</u><br>- 7 - |                 |                                           |                  |

## General Fund 2012-2015



**NOTE:** Expenditures and subsequent reimbursements (receipts) for the Cloud County Jail Project are excluded from the totals used in these graphs for comparison purposes.

## General Fund 2012-2015





## General Fund 2011-2014



#### CITY OF CONCORDIA, KANSAS LIBRARY FUND - 735

### Statement of Cash Receipts and Expenditures - Actual and Budget

|                                   |             |                  | Cu | rrent Year |                  |          |
|-----------------------------------|-------------|------------------|----|------------|------------------|----------|
|                                   |             |                  |    |            | Variance -       |          |
|                                   | Actual      | Actual           |    |            | Over             | % Budget |
|                                   | September   | <br>YTD          |    | Budget     | <br>(Under)      | Used     |
| Cash Receipts                     |             |