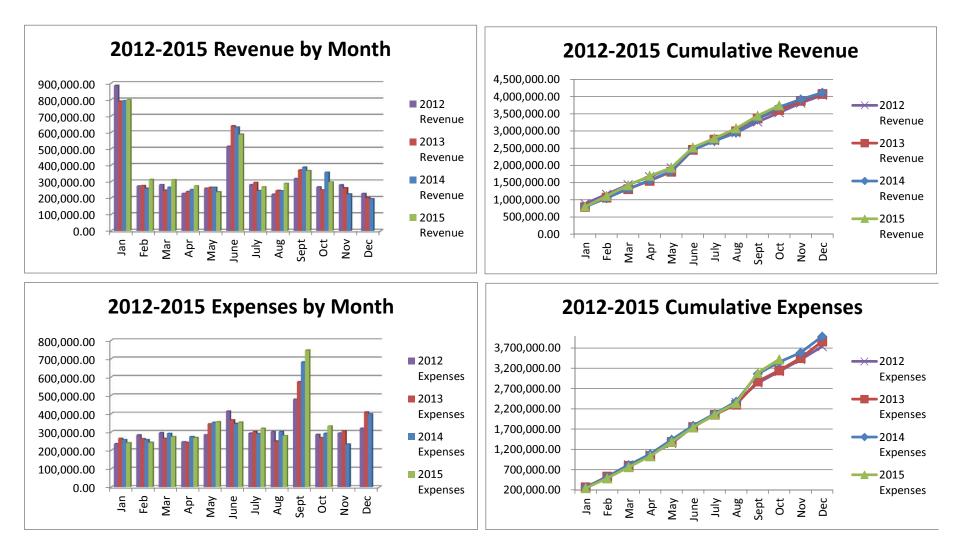

## General Fund 2012-2015

**NOTE:** Expenditures and subsequent reimbursements (receipts) for the Cloud County Jail Project are excluded from the totals used in these graphs for comparison purposes.

### General Fund 2012-2015