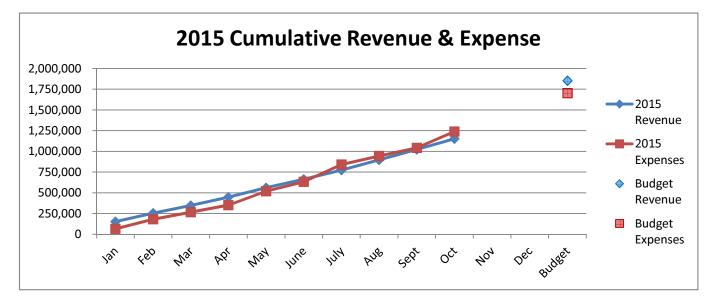

## General Fund 2012-2015

**NOTE:** Expenditures and subsequent reimbursements (receipts) for the Cloud County Jail Project are excluded from the totals used in these graphs for comparison purposes.

### General Fund 2012-2015