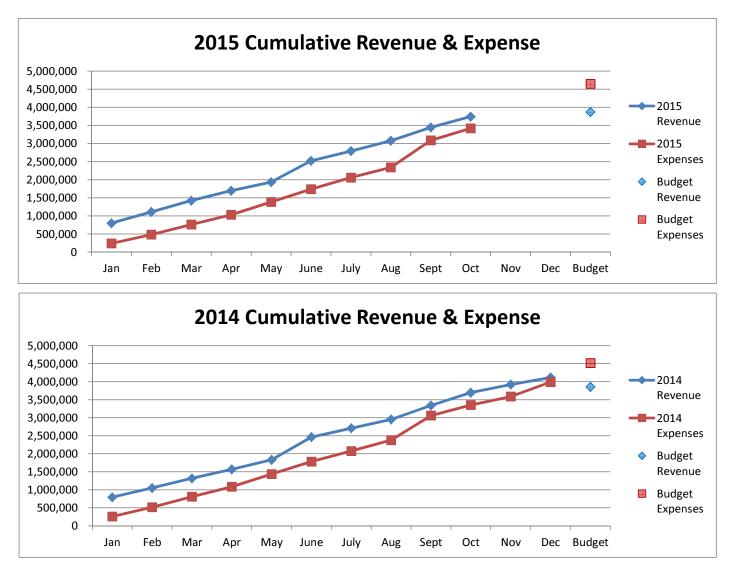

## General Fund 2012-2015

**NOTE:** Expenditures and subsequent reimbursements (receipts) for the Cloud County Jail Project are excluded from the totals used in these graphs for comparison purposes.

### General Fund 2012-2015