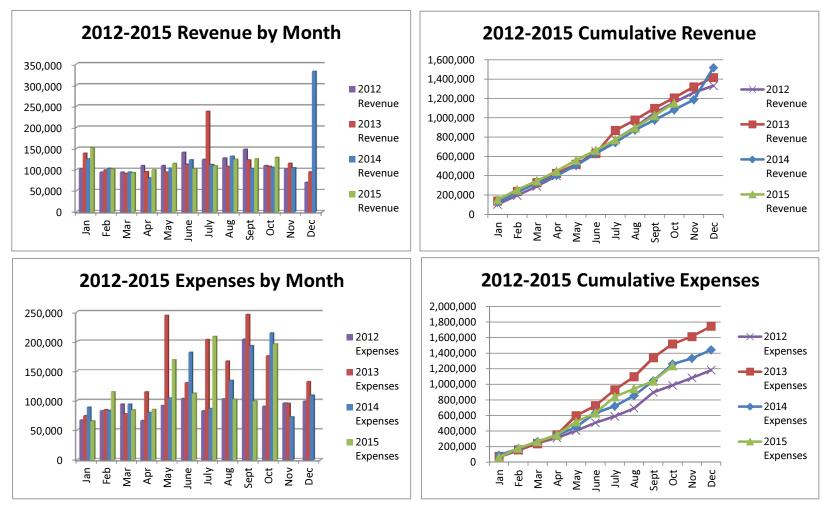

## General Fund 2012-2015

**NOTE:** Expenditures and subsequent reimbursements (receipts) for the Cloud County Jail Project are excluded from the totals used in these graphs for comparison purposes.

### General Fund 2012-2015