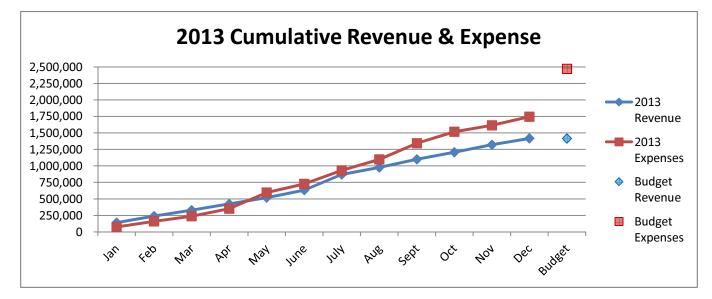

### General Fund 2012-2015

**NOTE:** Expenditures and subsequent reimbursements (receipts) for the Cloud County Jail Project are excluded from the totals used in these graphs for comparison purposes.

### General Fund 2012-2015