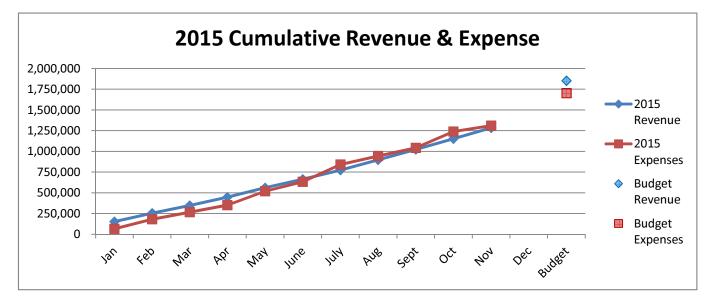

### General Fund 2012-2015

**NOTE:** Expenditures and subsequent reimbursements (receipts) for the Cloud County Jail Project are excluded from the totals used in these graphs for comparison purposes.

### General Fund 2012-2015