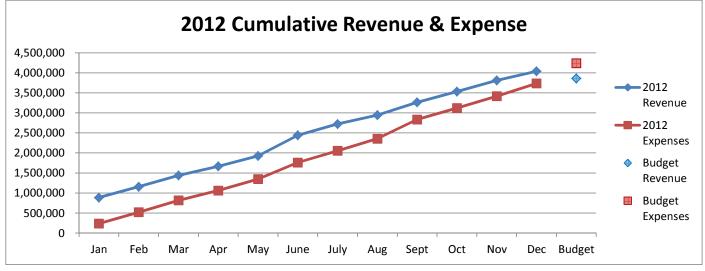

### General Fund 2012-2015

**NOTE:** Expenditures and subsequent reimbursements (receipts) for the Cloud County Jail Project are excluded from the totals used in these graphs for comparison purposes.

### General Fund 2012-2015

### General Fund 2011-2014