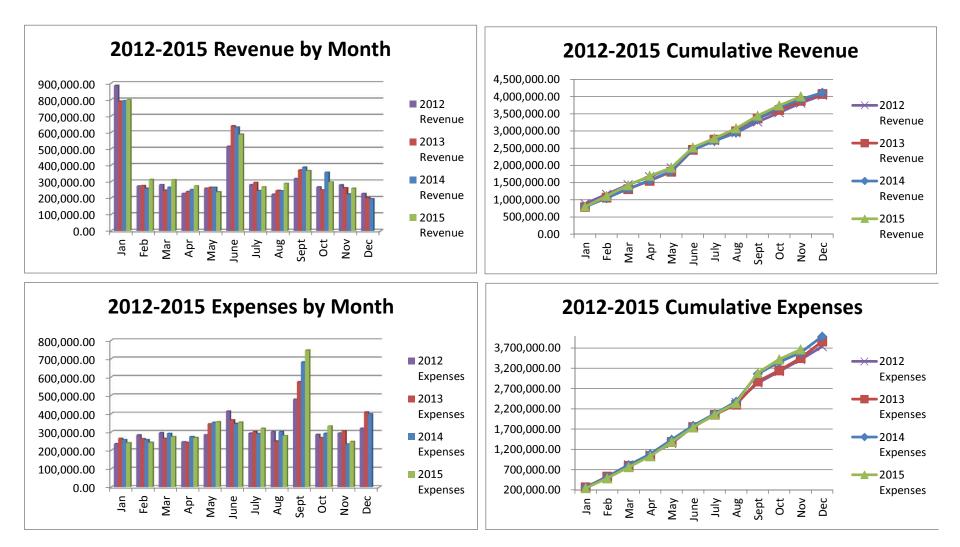

### General Fund 2012-2015

**NOTE:** Expenditures and subsequent reimbursements (receipts) for the Cloud County Jail Project are excluded from the totals used in these graphs for comparison purposes.

### General Fund 2012-2015

### General Fund 2011-2014