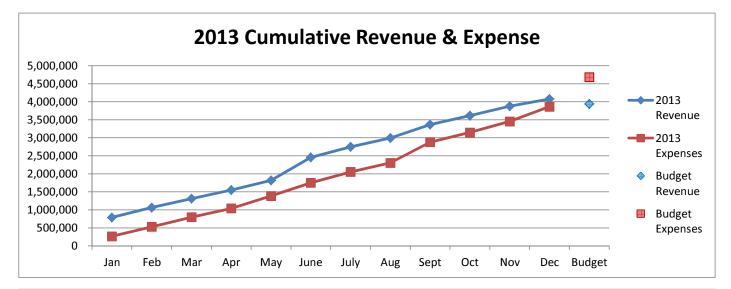

### General Fund 2012-2015

**NOTE:** Expenditures and subsequent reimbursements (receipts) for the Cloud County Jail Project are excluded from the totals used in these graphs for comparison purposes.

### General Fund 2012-2015

### General Fund 2011-2014