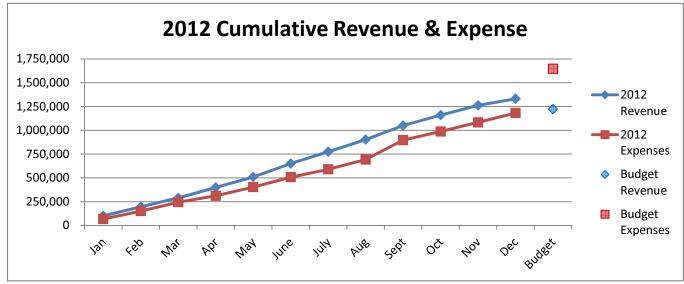

### General Fund 2012-2015

**NOTE:** Expenditures and subsequent reimbursements (receipts) for the Cloud County Jail Project are excluded from the totals used in these graphs for comparison purposes.

### General Fund 2012-2015