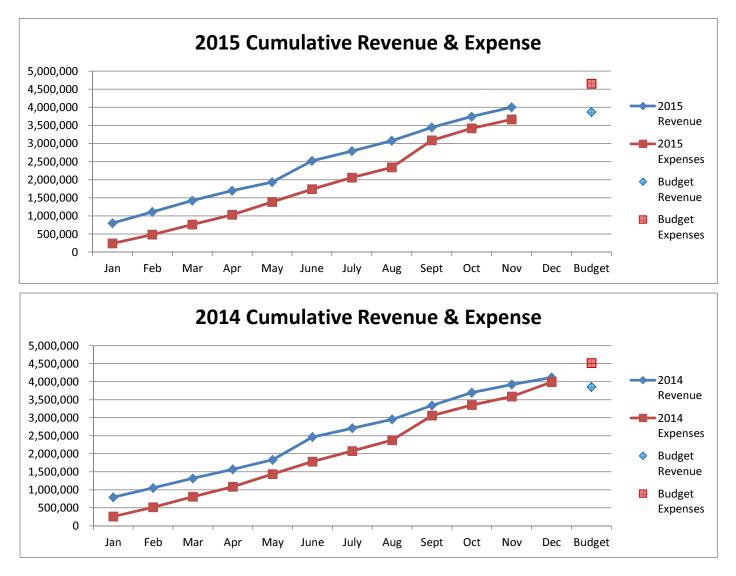

### General Fund 2012-2015

**NOTE:** Expenditures and subsequent reimbursements (receipts) for the Cloud County Jail Project are excluded from the totals used in these graphs for comparison purposes.

### General Fund 2012-2015

### General Fund 2011-2014