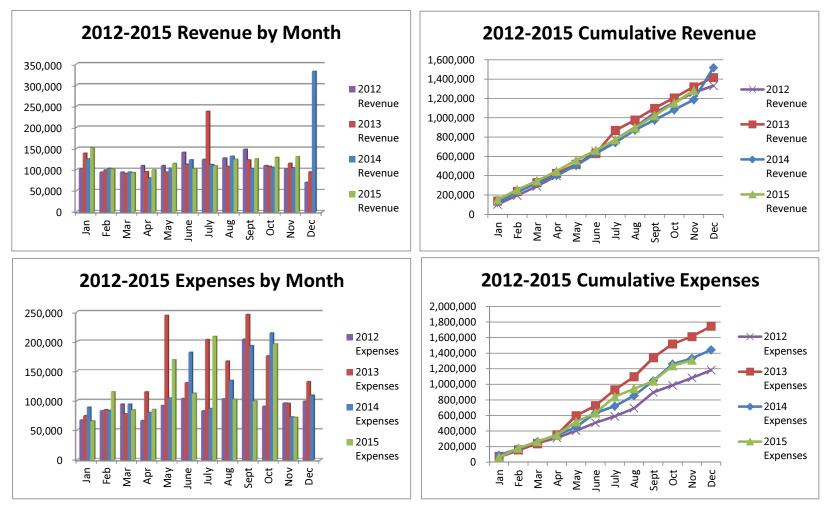

### General Fund 2012-2015

**NOTE:** Expenditures and subsequent reimbursements (receipts) for the Cloud County Jail Project are excluded from the totals used in these graphs for comparison purposes.

### General Fund 2012-2015

### General Fund 2011-2014