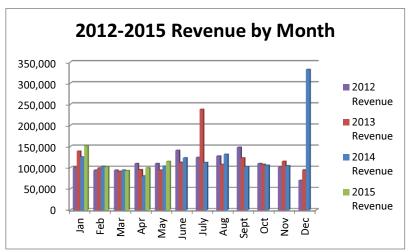

# General Fund 2012-2015

**NOTE:** Expenditures and subsequent reimbursements (receipts) for the Cloud County Jail Project are excluded from the totals used in these graphs for comparison purposes.