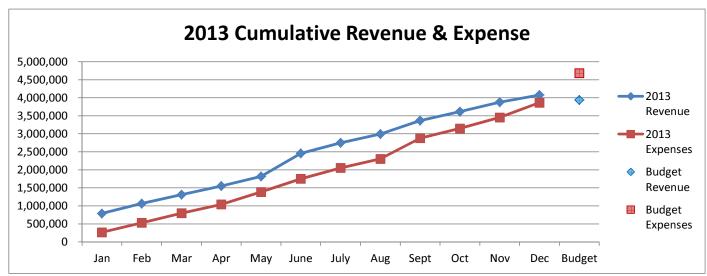

eceipts Over(Under) Expenditures   |              | 548,288.83      |                 |                                       |          |
| Unencumbered Cash, Beginning        |              | 991,959.53      |                 |                                       |          |
|                                     |              |                 |                 |                                       |          |
| Unencumbered Cash, Ending           |              | \$ 1,540,248.36 |                 |                                       |          |

# General Fund 2012-2015









**NOTE:** Expenditures and subsequent reimbursements (receipts) for the Cloud County Jail Project are excluded from the totals used in these graphs for comparison purposes.

# General Fund 2012-2015





# General Fund 2011-2014





#### CITY OF CONCORDIA, KANSAS LIBRARY FUND - 735

Statement of Cash Receipts and Expenditures - Actual and Budget For the Year to Date May 31, 2015

|                                   |    |        |                 | Cu | rrent Year |                   | _        |
|-----------------------------------|----|--------|-----------------|----|------------|-------------------|----------|
|                                   |    |        |                 |    |            | Variance -        |          |
|                                   | I  | Actual | Actual          |    |            | Over              | % Budget |
|                                   |    | May    | YTD             |    | Budget     | <br>(Under)       | Used     |
| Cash Receipts