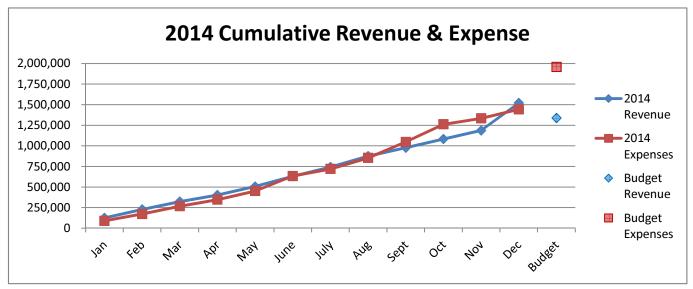

d Cash, Beginning        |              | 331,722.34         | _               |                    |          |
| Unencumbered Cash, Ending           |              | \$ 373,351.55      | =               |                    |          |

## Water & Sewer Operating Fund 2012-2015









NOTE(1): 2012 bond & lease proceeds are excluded from these graphs for comparison purposes.

NOTE(2): A large reimbursed expense in April 2012 of \$67,238.90 is excluded from revenue for comparison purposes.

NOTE(3): Payment for the vac truck from 2012 lease proceeds was excluded from these graphs for comparison purposes.

NOTE(4): July 2013 includes \$125,000 reimbursement from County for gas line expense.

# Water & Sewer Operating Fund 2013 vs 2012





# Water & Sewer Operating Fund 2015 vs 2014





#### CITY OF CONCORDIA, KANSAS AIRPORT FUND - 630

Statement of Cash Receipts and Expenditures - Actual and Budget For the Year to Date May 31, 2015

|                                   |    |          |                 | Cu | rrent Year |    |            |          |
|-----------------------------------|----|----------|-----------------|----|------------|----|------------|----------|
|                                   |    |          |                 | Cu | iront roat | 7  | Variance - |          |
|                                   |    | Actual   | Actual          |    |            |    | Over       | % Budget |
|                                   |    | May      | <br>YTD         |    | Budget     |    | (Under)    | Used     |
| Cash Receipts                     |    |          |