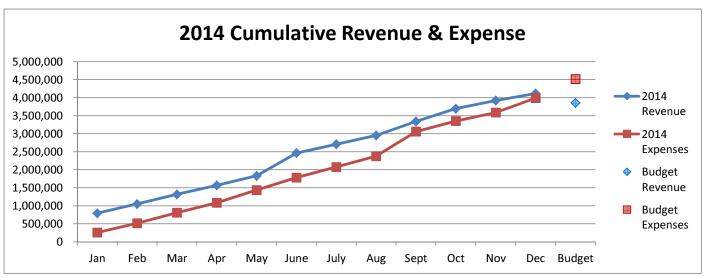

|              | 548,288.83      |                 |                                       |          |
| Unencumbered Cash, Beginning        |              | 991,959.53      |                 |                                       |          |
|                                     |              |                 |                 |                                       |          |
| Unencumbered Cash, Ending           |              | \$ 1,540,248.36 |                 |                                       |          |

# General Fund 2012-2015









**NOTE:** Expenditures and subsequent reimbursements (receipts) for the Cloud County Jail Project are excluded from the totals used in these graphs for comparison purposes.

# General Fund 2012-2015





# General Fund 2011-2014





#### CITY OF CONCORDIA, KANSAS LIBRARY FUND - 735

Statement of Cash Receipts and Expenditures - Actual and Budget For the Year to Date May 31, 2015

|                                   |    |        |                 | Cu | rrent Year |                   | _        |
|-----------------------------------|----|--------|-----------------|----|------------|-------------------|----------|
|                                   |    |        |                 |    |            | Variance -        |          |
|                                   | I  | Actual | Actual          |    |            | Over              | % Budget |
|                                   |    | May    | YTD             |    | Budget     | <br>(Under)       | Used     |
| Cash Receipts                     |    |        |