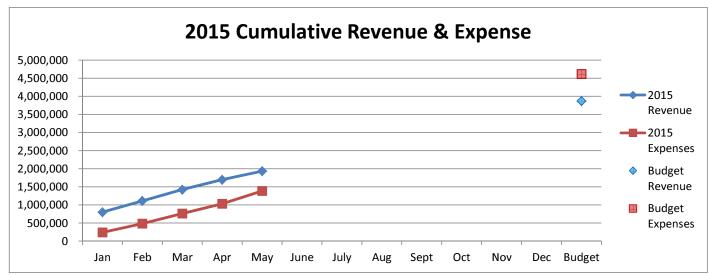

# General Fund 2012-2015

**NOTE:** Expenditures and subsequent reimbursements (receipts) for the Cloud County Jail Project are excluded from the totals used in these graphs for comparison purposes.