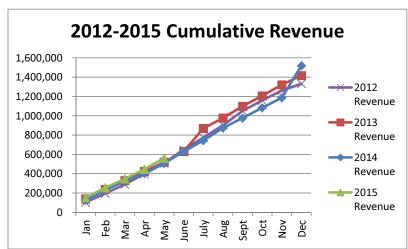

# General Fund 2012-2015

**NOTE:** Expenditures and subsequent reimbursements (receipts) for the Cloud County Jail Project are excluded from the totals used in these graphs for comparison purposes.