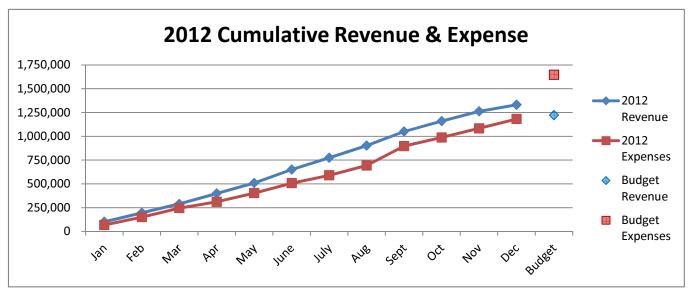

# General Fund 2012-2015

**NOTE:** Expenditures and subsequent reimbursements (receipts) for the Cloud County Jail Project are excluded from the totals used in these graphs for comparison purposes.

# General Fund 2012-2015