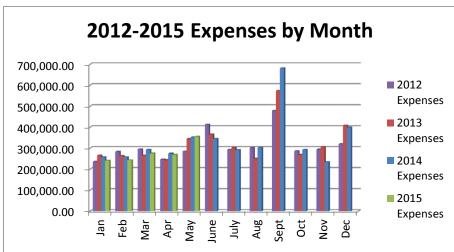

# General Fund 2012-2015

**NOTE:** Expenditures and subsequent reimbursements (receipts) for the Cloud County Jail Project are excluded from the totals used in these graphs for comparison purposes.

# General Fund 2012-2015