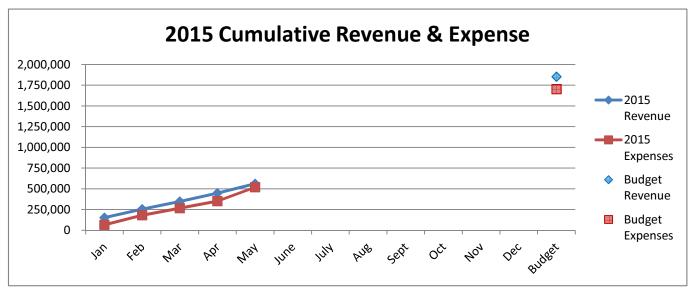

# General Fund 2012-2015

**NOTE:** Expenditures and subsequent reimbursements (receipts) for the Cloud County Jail Project are excluded from the totals used in these graphs for comparison purposes.

# General Fund 2012-2015