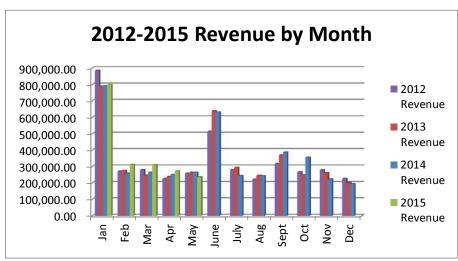

# General Fund 2012-2015

**NOTE:** Expenditures and subsequent reimbursements (receipts) for the Cloud County Jail Project are excluded from the totals used in these graphs for comparison purposes.

# General Fund 2012-2015