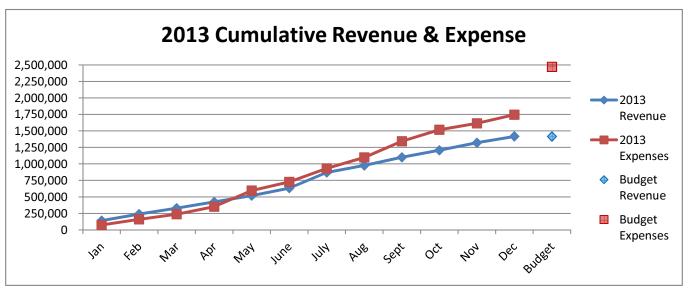

# General Fund 2012-2015

**NOTE:** Expenditures and subsequent reimbursements (receipts) for the Cloud County Jail Project are excluded from the totals used in these graphs for comparison purposes.

# General Fund 2012-2015