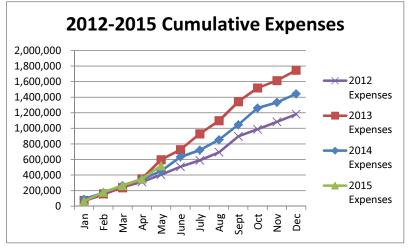

# General Fund 2012-2015

**NOTE:** Expenditures and subsequent reimbursements (receipts) for the Cloud County Jail Project are excluded from the totals used in these graphs for comparison purposes.