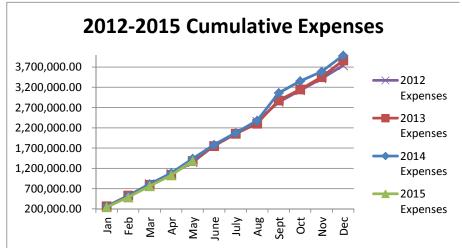

# General Fund 2012-2015

**NOTE:** Expenditures and subsequent reimbursements (receipts) for the Cloud County Jail Project are excluded from the totals used in these graphs for comparison purposes.

# General Fund 2012-2015