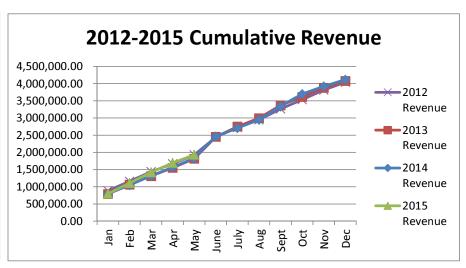

# General Fund 2012-2015

**NOTE:** Expenditures and subsequent reimbursements (receipts) for the Cloud County Jail Project are excluded from the totals used in these graphs for comparison purposes.

# General Fund 2012-2015