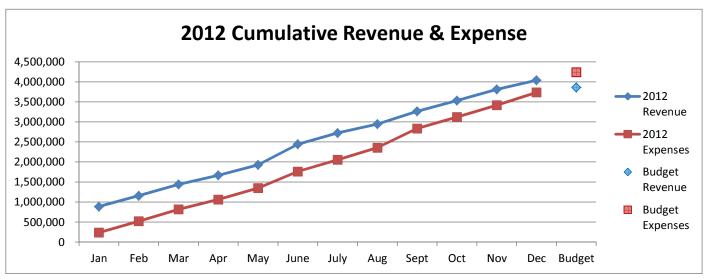

eipts Over(Under) Expenditures   |              | 548,288.83      |                 |                                       |          |
| Unencumbered Cash, Beginning        |              | 991,959.53      |                 |                                       |          |
|                                     |              |                 |                 |                                       |          |
| Unencumbered Cash, Ending           |              | \$ 1,540,248.36 |                 |                                       |          |

# General Fund 2012-2015









**NOTE:** Expenditures and subsequent reimbursements (receipts) for the Cloud County Jail Project are excluded from the totals used in these graphs for comparison purposes.

# General Fund 2012-2015





# General Fund 2011-2014





#### CITY OF CONCORDIA, KANSAS LIBRARY FUND - 735

Statement of Cash Receipts and Expenditures - Actual and Budget For the Year to Date May 31, 2015

|                                   |    |        |                 | Cu | rrent Year |                   | _        |
|-----------------------------------|----|--------|-----------------|----|------------|-------------------|----------|
|                                   |    |        |                 |    |            | Variance -        |          |
|                                   | I  | Actual | Actual          |    |            | Over              | % Budget |
|                                   |    | May    | YTD             |    | Budget     | <br>(Under)       | Used     |
| Cash Receipts