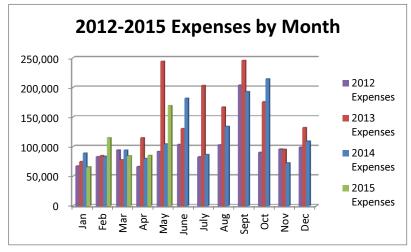

# General Fund 2012-2015

**NOTE:** Expenditures and subsequent reimbursements (receipts) for the Cloud County Jail Project are excluded from the totals used in these graphs for comparison purposes.