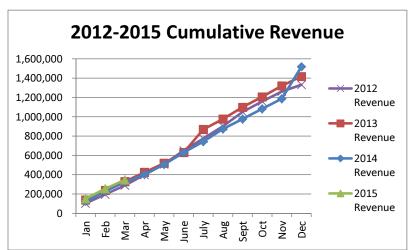

## General Fund 2012-2015

**NOTE:** Expenditures and subsequent reimbursements (receipts) for the Cloud County Jail Project are excluded from the totals used in these graphs for comparison purposes.

# General Fund 2012-2015