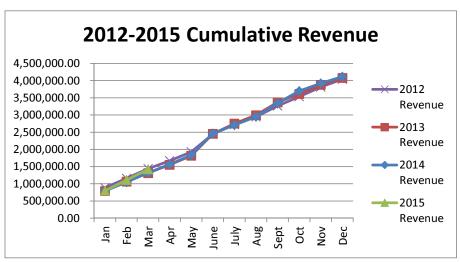

## General Fund 2012-2015

**NOTE:** Expenditures and subsequent reimbursements (receipts) for the Cloud County Jail Project are excluded from the totals used in these graphs for comparison purposes.

# General Fund 2012-2015