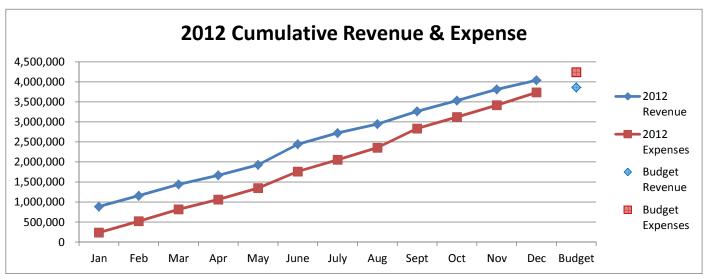

| 275,677.52   | 760,354.43   | \$ 4,610,412.14 | \$ (3,850,057.71) | 16.49    |
| Receipts Over(Under) Expenditures   |              | 662,200.20   |                 |                   |          |
|                                     |              | ,400.40      |                 |                   |          |
|                                     |              |              |                 |                   |          |
| Jnencumbered Cash, Beginning        |              | 991,959.53   |                 |                   |          |

## General Fund 2012-2015









**NOTE:** Expenditures and subsequent reimbursements (receipts) for the Cloud County Jail Project are excluded from the totals used in these graphs for comparison purposes.

# General Fund 2012-2015





## General Fund 2011-2014





#### CITY OF CONCORDIA, KANSAS LIBRARY FUND - 735

|                                   | Current Year |          |    |           |    |            |    |             |          |  |  |
|-----------------------------------|--------------|----------|----|-----------|----|------------|----|-------------|----------|--|--|
|                                   |              |          |    |           |    |            |    | Variance -  | _        |  |  |
|                                   |              | Actual   |    | Actual    |    |            |    | Over        | % Budget |  |  |
|                                   |              | March    |    | YTD       |    | Budget     |    | (Under)     | Used     |  |  |
| Cash Receipts                     |