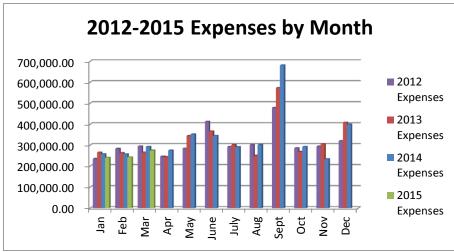

## General Fund 2012-2015

**NOTE:** Expenditures and subsequent reimbursements (receipts) for the Cloud County Jail Project are excluded from the totals used in these graphs for comparison purposes.

# General Fund 2012-2015