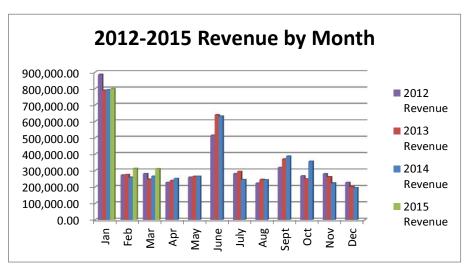

## General Fund 2012-2015

**NOTE:** Expenditures and subsequent reimbursements (receipts) for the Cloud County Jail Project are excluded from the totals used in these graphs for comparison purposes.

# General Fund 2012-2015