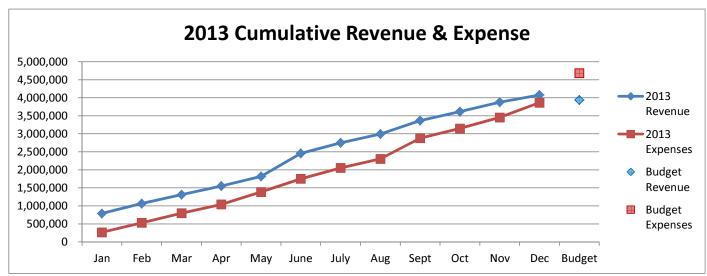

| 275,677.52   | 760,354.43   | \$ 4,610,412.14 | \$ (3,850,057.71) | 16.49    |
| Receipts Over(Under) Expenditures   |              | 662,200.20   |                 |                   |          |
|                                     |              | ,400.40      |                 |                   |          |
|                                     |              |              |                 |                   |          |
| Jnencumbered Cash, Beginning        |              | 991,959.53   |                 |                   |          |

## General Fund 2012-2015









**NOTE:** Expenditures and subsequent reimbursements (receipts) for the Cloud County Jail Project are excluded from the totals used in these graphs for comparison purposes.

# General Fund 2012-2015





## General Fund 2011-2014





#### CITY OF CONCORDIA, KANSAS LIBRARY FUND - 735

|                                   | Current Year |          |    |           |    |            |    |             |          |  |  |
|-----------------------------------|--------------|----------|----|-----------|----|------------|----|-------------|----------|--|--|
|                                   |              |          |    |           |    |            |    | Variance -  | _        |  |  |
|                                   |              | Actual   |    | Actual    |    |            |    | Over        | % Budget |  |  |
|                                   |              | March    |    | YTD       |    | Budget     |    | (Under)     | Used     |  |  |
| Cash Receipts                     |