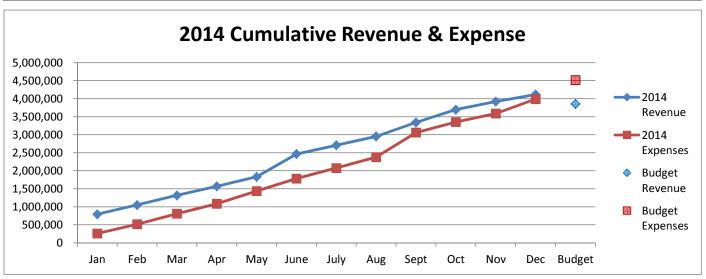

3   | \$ 4,610,412.14 | \$ (3,850,057.71) | 16.49    |
| Receipts Over(Under) Expenditures   |              | 662,200.20   |                 |                   |          |
|                                     |              | ,400.40      |                 |                   |          |
|                                     |              |              |                 |                   |          |
| Jnencumbered Cash, Beginning        |              | 991,959.53   |                 |                   |          |

## General Fund 2012-2015









**NOTE:** Expenditures and subsequent reimbursements (receipts) for the Cloud County Jail Project are excluded from the totals used in these graphs for comparison purposes.

# General Fund 2012-2015





## General Fund 2011-2014





#### CITY OF CONCORDIA, KANSAS LIBRARY FUND - 735

|                                   | Current Year |          |    |           |    |            |    |             |          |  |  |
|-----------------------------------|--------------|----------|----|-----------|----|------------|----|-------------|----------|--|--|
|                                   |              |          |    |           |    |            |    | Variance -  | _        |  |  |
|                                   |              | Actual   |    | Actual    |    |            |    | Over        | % Budget |  |  |
|                                   |              | March    |    | YTD       |    | Budget     |    | (Under)     | Used     |  |  |
| Cash Receipts                     |              |          |    |