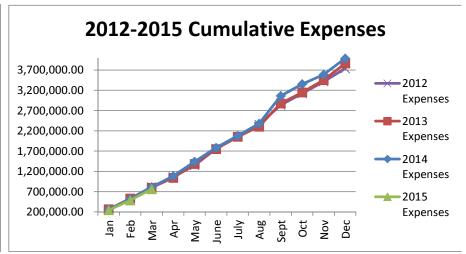

## General Fund 2012-2015

**NOTE:** Expenditures and subsequent reimbursements (receipts) for the Cloud County Jail Project are excluded from the totals used in these graphs for comparison purposes.

# General Fund 2012-2015