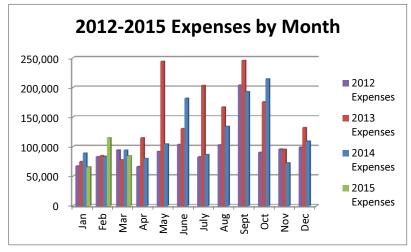

## General Fund 2012-2015

**NOTE:** Expenditures and subsequent reimbursements (receipts) for the Cloud County Jail Project are excluded from the totals used in these graphs for comparison purposes.

# General Fund 2012-2015