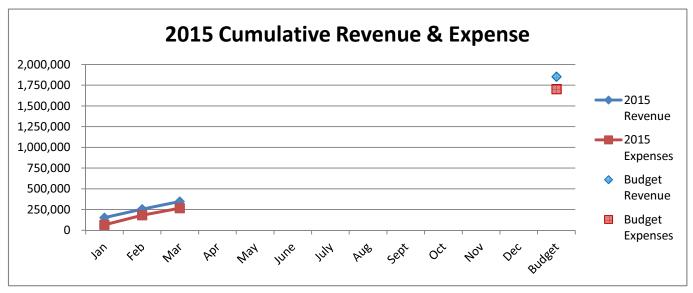

## General Fund 2012-2015

**NOTE:** Expenditures and subsequent reimbursements (receipts) for the Cloud County Jail Project are excluded from the totals used in these graphs for comparison purposes.

# General Fund 2012-2015