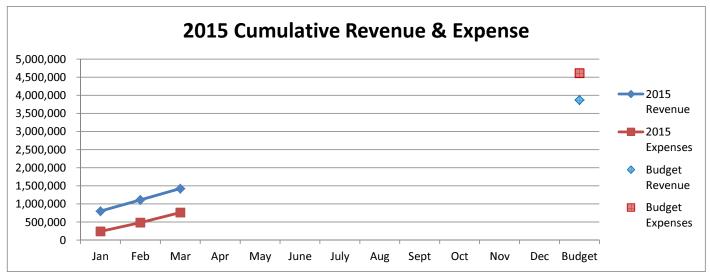

## General Fund 2012-2015

**NOTE:** Expenditures and subsequent reimbursements (receipts) for the Cloud County Jail Project are excluded from the totals used in these graphs for comparison purposes.