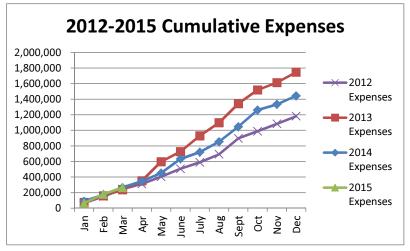

## General Fund 2012-2015

**NOTE:** Expenditures and subsequent reimbursements (receipts) for the Cloud County Jail Project are excluded from the totals used in these graphs for comparison purposes.

# General Fund 2012-2015