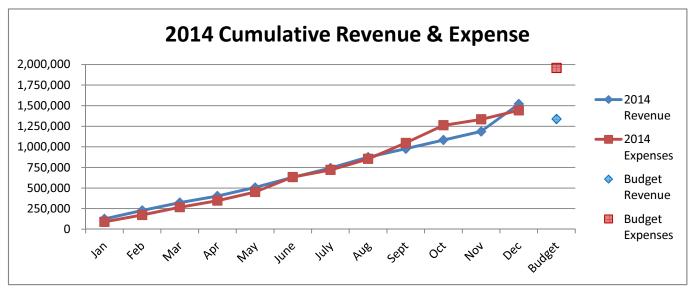

## General Fund 2012-2015

**NOTE:** Expenditures and subsequent reimbursements (receipts) for the Cloud County Jail Project are excluded from the totals used in these graphs for comparison purposes.

## General Fund 2011-2014