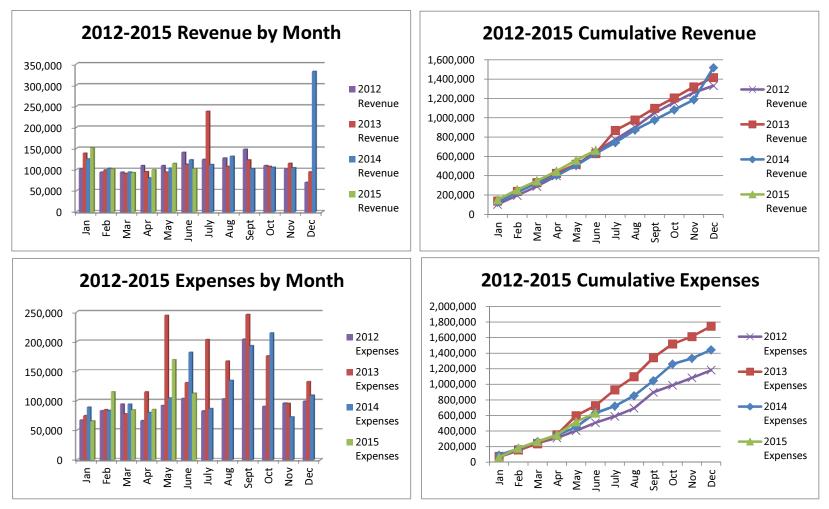

## General Fund 2012-2015

**NOTE:** Expenditures and subsequent reimbursements (receipts) for the Cloud County Jail Project are excluded from the totals used in these graphs for comparison purposes.

## General Fund 2012-2015