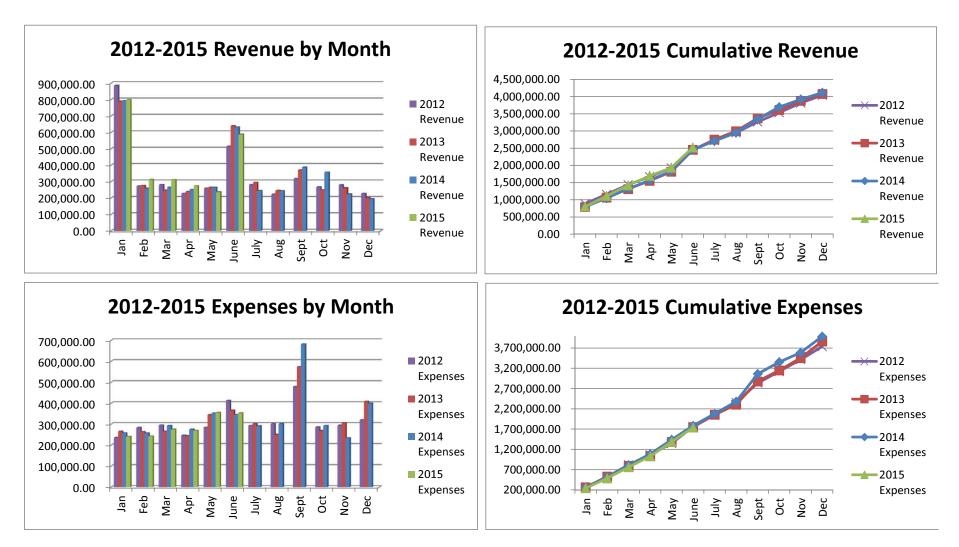

## General Fund 2012-2015

**NOTE:** Expenditures and subsequent reimbursements (receipts) for the Cloud County Jail Project are excluded from the totals used in these graphs for comparison purposes.