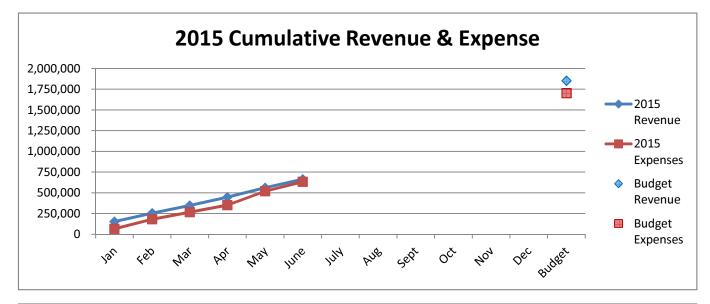

## General Fund 2012-2015

**NOTE:** Expenditures and subsequent reimbursements (receipts) for the Cloud County Jail Project are excluded from the totals used in these graphs for comparison purposes.

## General Fund 2012-2015