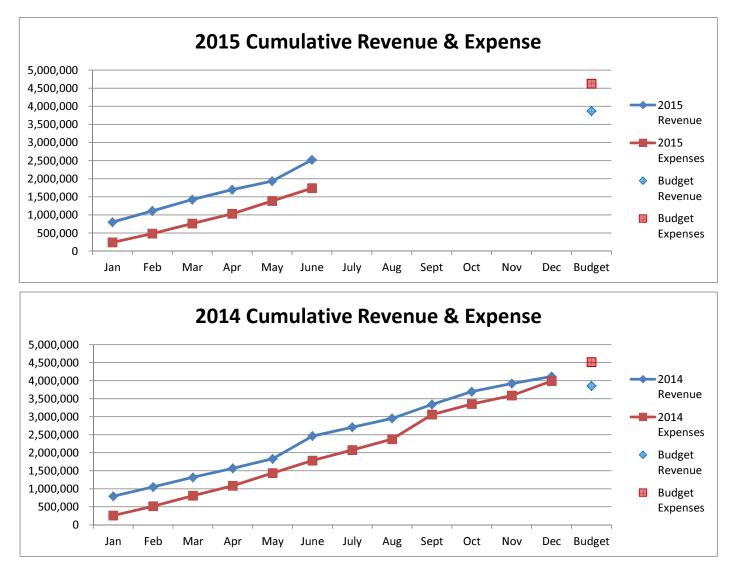

## General Fund 2012-2015

**NOTE:** Expenditures and subsequent reimbursements (receipts) for the Cloud County Jail Project are excluded from the totals used in these graphs for comparison purposes.