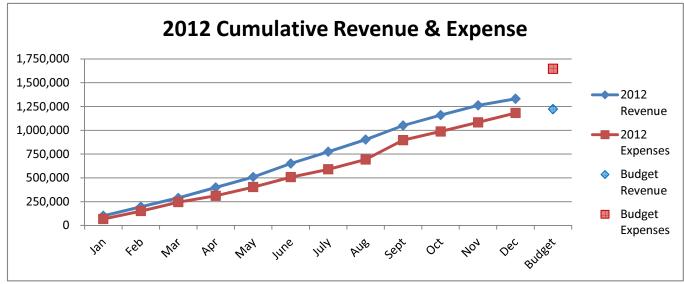

## General Fund 2012-2015

**NOTE:** Expenditures and subsequent reimbursements (receipts) for the Cloud County Jail Project are excluded from the totals used in these graphs for comparison purposes.

## General Fund 2012-2015