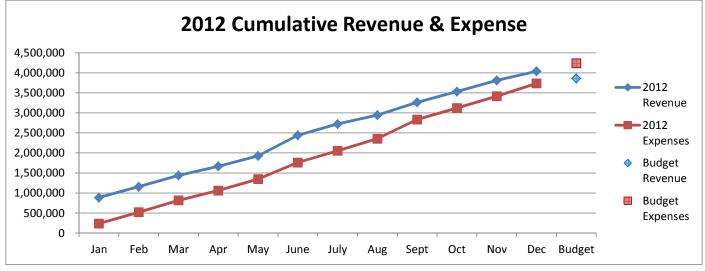

## General Fund 2012-2015

**NOTE:** Expenditures and subsequent reimbursements (receipts) for the Cloud County Jail Project are excluded from the totals used in these graphs for comparison purposes.