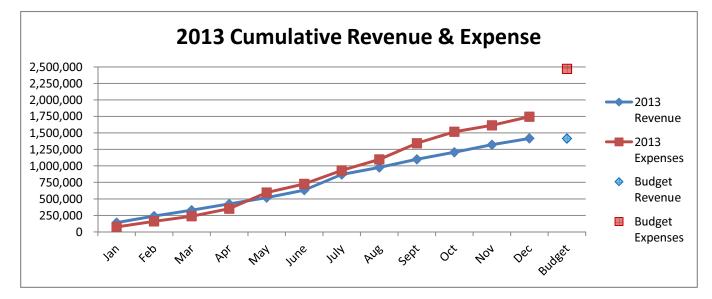

## General Fund 2012-2015

**NOTE:** Expenditures and subsequent reimbursements (receipts) for the Cloud County Jail Project are excluded from the totals used in these graphs for comparison purposes.

## General Fund 2012-2015