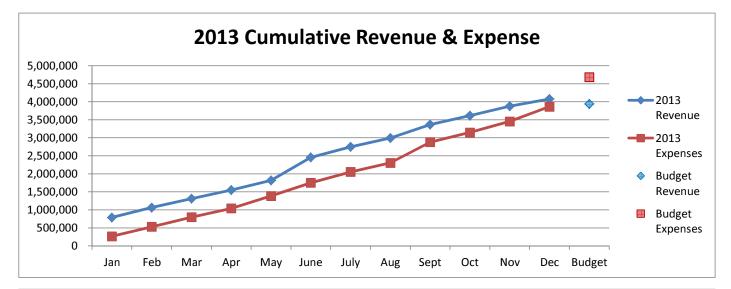

## General Fund 2012-2015

**NOTE:** Expenditures and subsequent reimbursements (receipts) for the Cloud County Jail Project are excluded from the totals used in these graphs for comparison purposes.