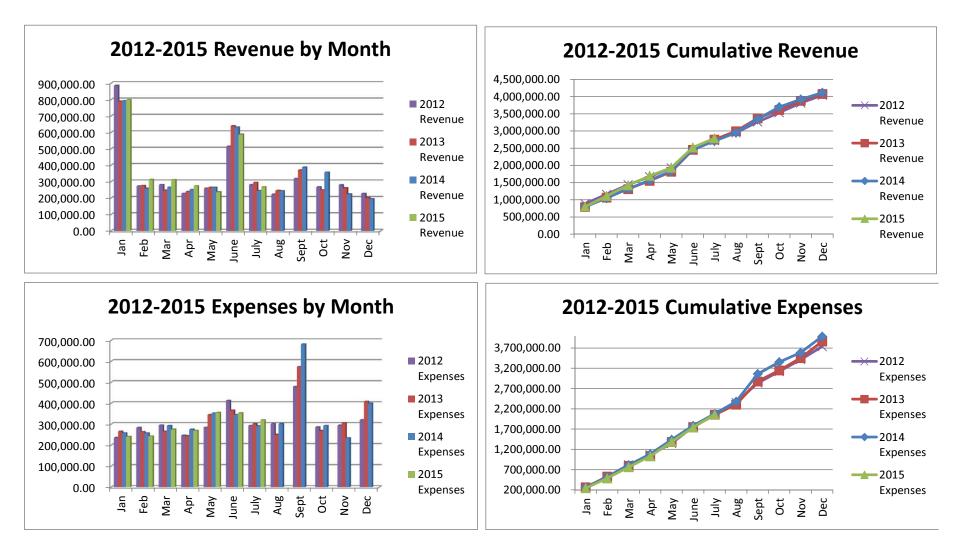

## General Fund 2012-2015

**NOTE:** Expenditures and subsequent reimbursements (receipts) for the Cloud County Jail Project are excluded from the totals used in these graphs for comparison purposes.

### General Fund 2012-2015