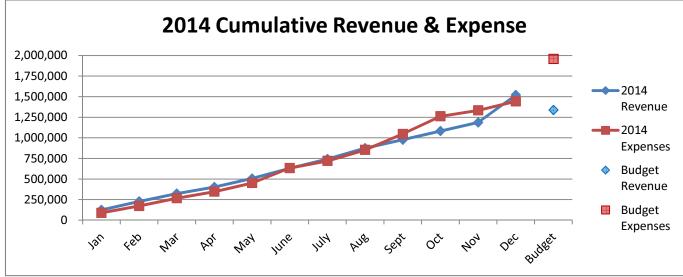

## General Fund 2012-2015

**NOTE:** Expenditures and subsequent reimbursements (receipts) for the Cloud County Jail Project are excluded from the totals used in these graphs for comparison purposes.

### General Fund 2012-2015