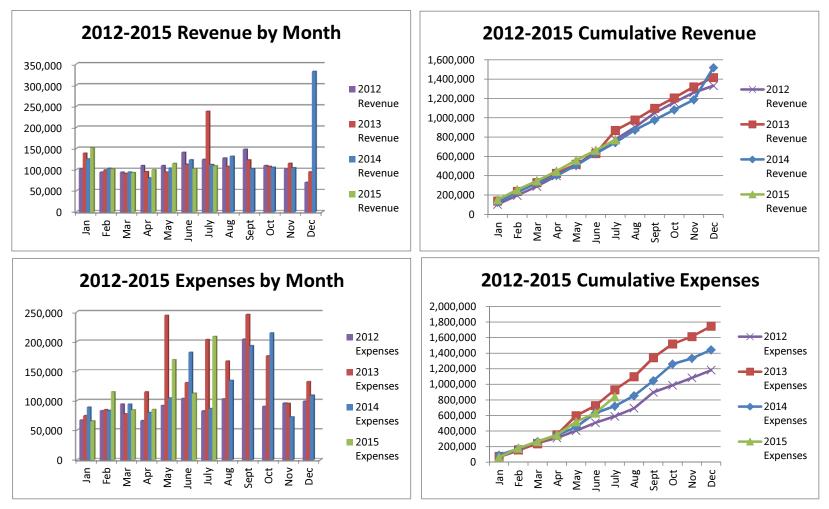

## General Fund 2012-2015

**NOTE:** Expenditures and subsequent reimbursements (receipts) for the Cloud County Jail Project are excluded from the totals used in these graphs for comparison purposes.

### General Fund 2012-2015

## General Fund 2011-2014