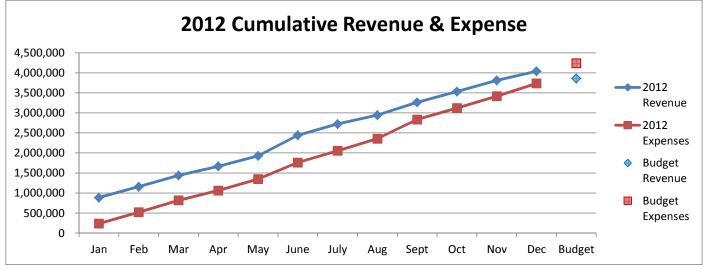

## General Fund 2012-2015

**NOTE:** Expenditures and subsequent reimbursements (receipts) for the Cloud County Jail Project are excluded from the totals used in these graphs for comparison purposes.

### General Fund 2012-2015