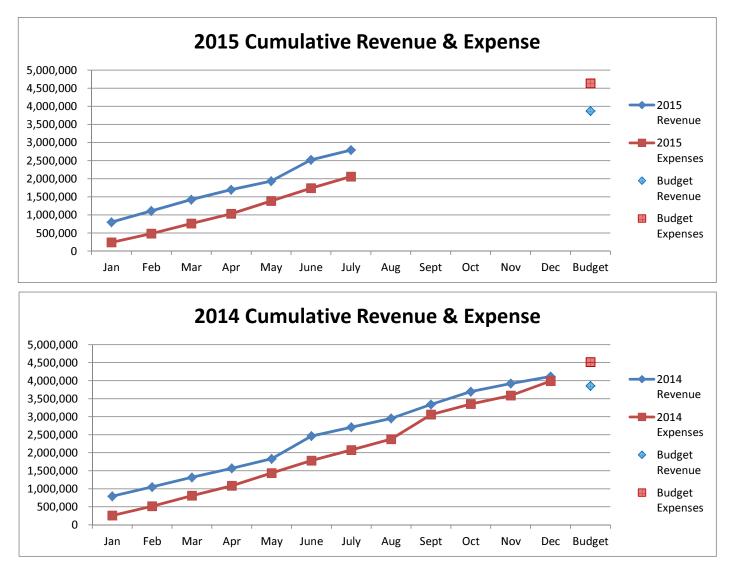

## General Fund 2012-2015

**NOTE:** Expenditures and subsequent reimbursements (receipts) for the Cloud County Jail Project are excluded from the totals used in these graphs for comparison purposes.

### General Fund 2012-2015