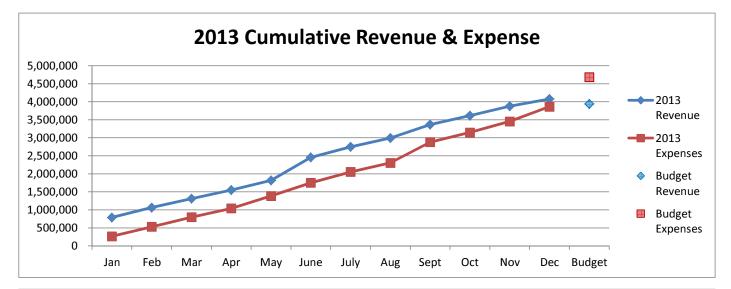

## General Fund 2012-2015

**NOTE:** Expenditures and subsequent reimbursements (receipts) for the Cloud County Jail Project are excluded from the totals used in these graphs for comparison purposes.

### General Fund 2012-2015