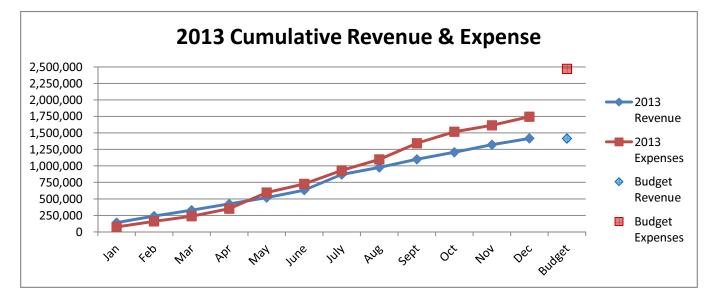

## General Fund 2012-2015

**NOTE:** Expenditures and subsequent reimbursements (receipts) for the Cloud County Jail Project are excluded from the totals used in these graphs for comparison purposes.

### General Fund 2012-2015