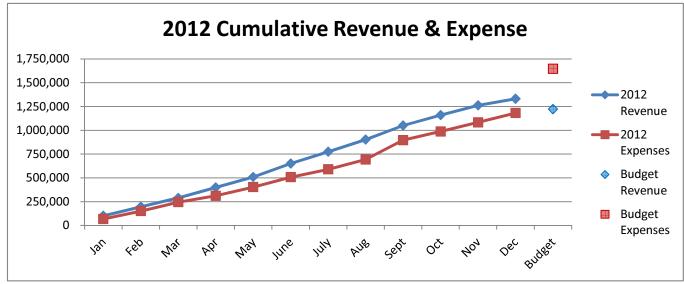

## General Fund 2012-2015

**NOTE:** Expenditures and subsequent reimbursements (receipts) for the Cloud County Jail Project are excluded from the totals used in these graphs for comparison purposes.

### General Fund 2012-2015