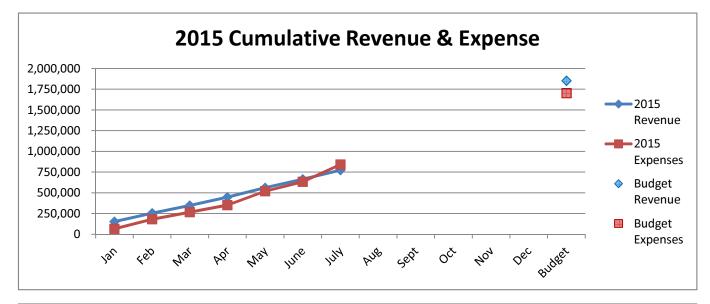

## General Fund 2012-2015

**NOTE:** Expenditures and subsequent reimbursements (receipts) for the Cloud County Jail Project are excluded from the totals used in these graphs for comparison purposes.

### General Fund 2012-2015