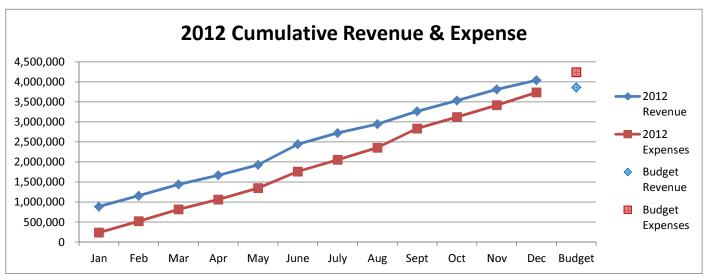

|
| (,portarearon                                     |                   | -51,010.52                             |                 |                               |                  |
| In an aumhanad Cook Desires                       |                   | 001.050.50                             |                 |                               |                  |
| Jnencumbered Cash, Beginning                      |                   | 991,959.53<br>\$ 1,549,775.45<br>- 7 - |                 |                               |                  |

## General Fund 2012-2015









**NOTE:** Expenditures and subsequent reimbursements (receipts) for the Cloud County Jail Project are excluded from the totals used in these graphs for comparison purposes.

# General Fund 2012-2015





# General Fund 2011-2014





#### CITY OF CONCORDIA, KANSAS LIBRARY FUND - 735

|                                   |              |                 | Cu | rrent Year |    |             |          |
|-----------------------------------|--------------|-----------------|----|------------|----|-------------|----------|
|                                   |              |                 |    |            |    | Variance -  |          |
|                                   | Actual       | Actual          |    |            |    | Over        | % Budget |
|                                   | January      | YTD             |    | Budget     |    | (Under)     | Used     |
| Cash Receipts                     |              |                 |    | _          |    |             |          |
| T