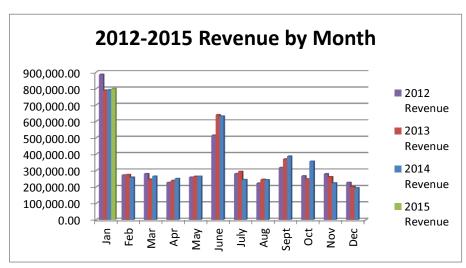

## General Fund 2012-2015

**NOTE:** Expenditures and subsequent reimbursements (receipts) for the Cloud County Jail Project are excluded from the totals used in these graphs for comparison purposes.

# General Fund 2012-2015