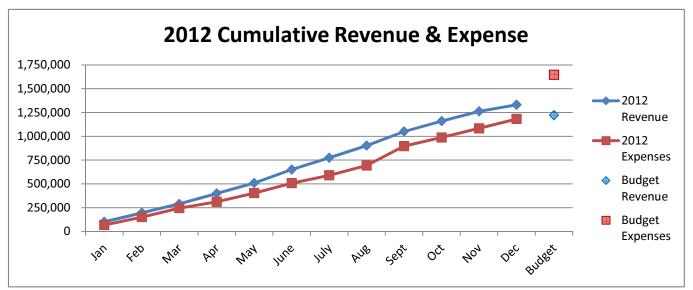

|          |  |  |  |
| Unencumbered Cash, Beginning        |              | 331,722.34    |                 |                    |          |  |  |  |
| Unencumbered Cash, Ending           |              | \$ 417,966.86 |                 |                    |          |  |  |  |

## Water & Sewer Operating Fund 2012-2015









NOTE(1): 2012 bond & lease proceeds are excluded from these graphs for comparison purposes.

NOTE(2): A large reimbursed expense in April 2012 of \$67,238.90 is excluded from revenue for comparison purposes.

NOTE(3): Payment for the vac truck from 2012 lease proceeds was excluded from these graphs for comparison purposes.

NOTE(4): July 2013 includes \$125,000 reimbursement from County for gas line expense.

# Water & Sewer Operating Fund 2013 vs 2012





# Water & Sewer Operating Fund 2015 vs 2014





#### CITY OF CONCORDIA, KANSAS AIRPORT FUND - 630

|                                   |     |       |                 | Currei | nt Year |     |         |          |
|-----------------------------------|-----|-------|-----------------|--------|---------|-----|---------|----------|
|                                   |     |       | ·               |        |         | Var | iance - |          |
|                                   | Ac  | tual  | Actual          |        |         | C   | Over    | % Budget |
|                                   | Jar | nuary | <br>YTD         | В      | udget   | (U  | nder)   | Used     |
| Cash Receipts                     |     |       |                 |        |         |     |         |          |
|