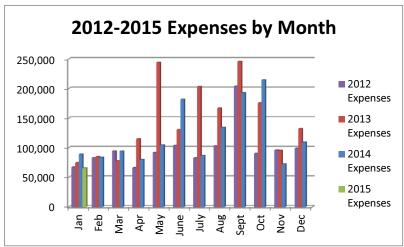

## General Fund 2012-2015

**NOTE:** Expenditures and subsequent reimbursements (receipts) for the Cloud County Jail Project are excluded from the totals used in these graphs for comparison purposes.

# General Fund 2012-2015