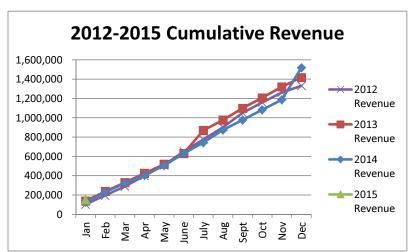

## General Fund 2012-2015

**NOTE:** Expenditures and subsequent reimbursements (receipts) for the Cloud County Jail Project are excluded from the totals used in these graphs for comparison purposes.

# General Fund 2012-2015