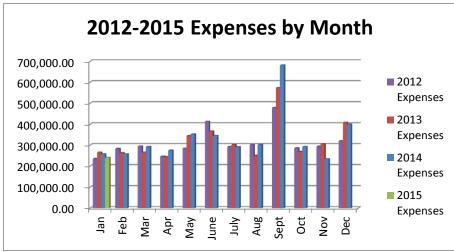

## General Fund 2012-2015

**NOTE:** Expenditures and subsequent reimbursements (receipts) for the Cloud County Jail Project are excluded from the totals used in these graphs for comparison purposes.

# General Fund 2012-2015