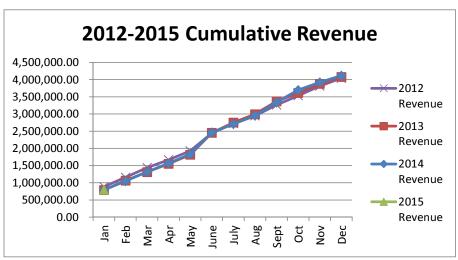

## General Fund 2012-2015

**NOTE:** Expenditures and subsequent reimbursements (receipts) for the Cloud County Jail Project are excluded from the totals used in these graphs for comparison purposes.

# General Fund 2012-2015