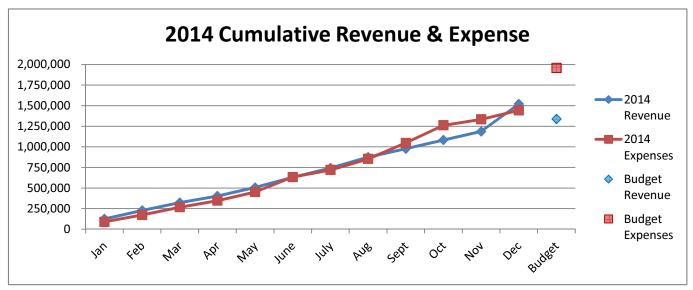

## General Fund 2012-2015

**NOTE:** Expenditures and subsequent reimbursements (receipts) for the Cloud County Jail Project are excluded from the totals used in these graphs for comparison purposes.

# General Fund 2012-2015