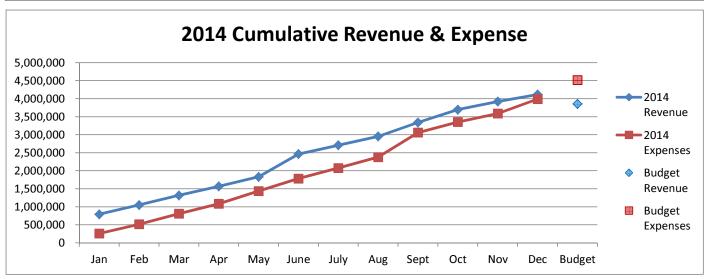

## General Fund 2012-2015

**NOTE:** Expenditures and subsequent reimbursements (receipts) for the Cloud County Jail Project are excluded from the totals used in these graphs for comparison purposes.