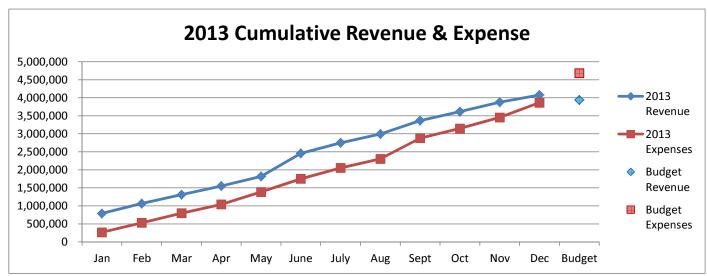

|
| (,portarearon                                     |                   | -51,010.52                             |                 |                               |                  |
| In an aumhanad Cook Desires                       |                   | 001.050.50                             |                 |                               |                  |
| Jnencumbered Cash, Beginning                      |                   | 991,959.53<br>\$ 1,549,775.45<br>- 7 - |                 |                               |                  |

## General Fund 2012-2015









**NOTE:** Expenditures and subsequent reimbursements (receipts) for the Cloud County Jail Project are excluded from the totals used in these graphs for comparison purposes.

# General Fund 2012-2015





# General Fund 2011-2014





#### CITY OF CONCORDIA, KANSAS LIBRARY FUND - 735

|                                   |              |                 | Cu | rrent Year |    |             |          |
|-----------------------------------|--------------|-----------------|----|------------|----|-------------|----------|
|                                   |              |                 |    |            |    | Variance -  |          |
|                                   | Actual       | Actual          |    |            |    | Over        | % Budget |
|                                   | January      | YTD             |    | Budget     |    | (Under)     | Used     |
| Cash Receipts                     |              |                 |    | _          |    |             |          |
|