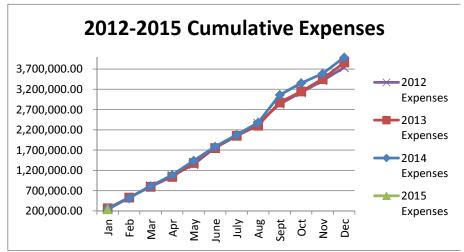

## General Fund 2012-2015

**NOTE:** Expenditures and subsequent reimbursements (receipts) for the Cloud County Jail Project are excluded from the totals used in these graphs for comparison purposes.

# General Fund 2012-2015