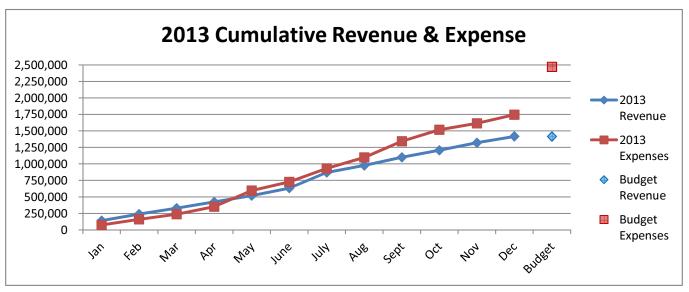

|          |  |  |  |
| Unencumbered Cash, Beginning        |              | 331,722.34    |                 |                    |          |  |  |  |
| Unencumbered Cash, Ending           |              | \$ 417,966.86 |                 |                    |          |  |  |  |

## Water & Sewer Operating Fund 2012-2015









NOTE(1): 2012 bond & lease proceeds are excluded from these graphs for comparison purposes.

NOTE(2): A large reimbursed expense in April 2012 of \$67,238.90 is excluded from revenue for comparison purposes.

NOTE(3): Payment for the vac truck from 2012 lease proceeds was excluded from these graphs for comparison purposes.

NOTE(4): July 2013 includes \$125,000 reimbursement from County for gas line expense.

# Water & Sewer Operating Fund 2013 vs 2012





# Water & Sewer Operating Fund 2015 vs 2014





#### CITY OF CONCORDIA, KANSAS AIRPORT FUND - 630

|                                   |     |       |                 | Currei | nt Year |     |         |          |
|-----------------------------------|-----|-------|-----------------|--------|---------|-----|---------|----------|
|                                   |     |       | ·               |        |         | Var | iance - |          |
|                                   | Ac  | tual  | Actual          |        |         | C   | Over    | % Budget |
|                                   | Jar | nuary | <br>YTD         | В      | udget   | (U  | nder)   | Used     |
| Cash Receipts                     |     |       |                 |        |         |     |         |          |