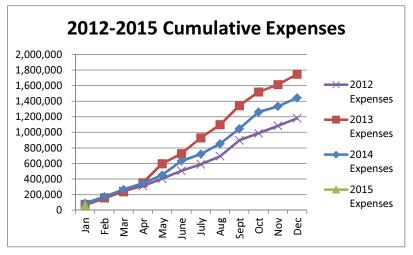

## General Fund 2012-2015

**NOTE:** Expenditures and subsequent reimbursements (receipts) for the Cloud County Jail Project are excluded from the totals used in these graphs for comparison purposes.

# General Fund 2012-2015