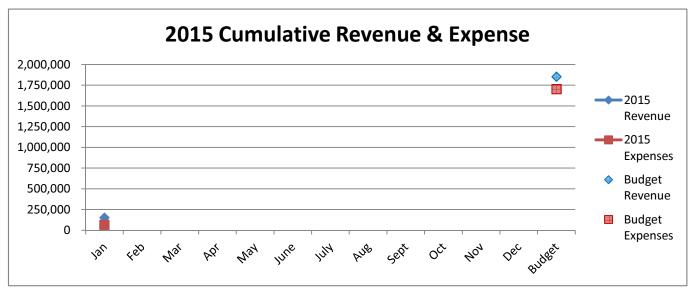

## General Fund 2012-2015

**NOTE:** Expenditures and subsequent reimbursements (receipts) for the Cloud County Jail Project are excluded from the totals used in these graphs for comparison purposes.