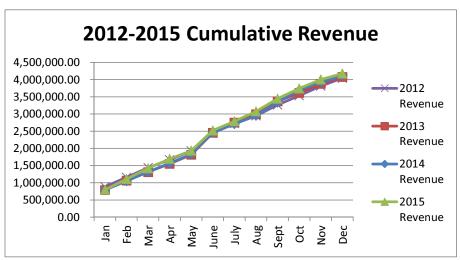

# General Fund 2012-2015

**NOTE:** Expenditures and subsequent reimbursements (receipts) for the Cloud County Jail Project are excluded from the totals used in these graphs for comparison purposes.

# General Fund 2012-2015

General Fund 2011-2014