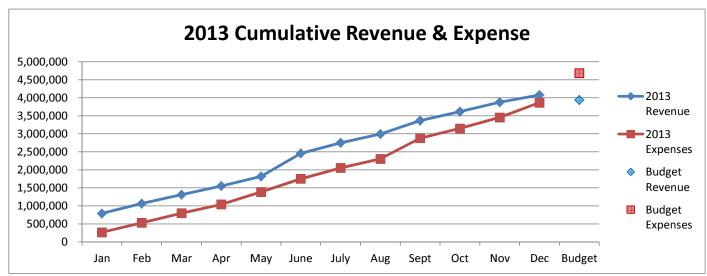

# General Fund 2012-2015

**NOTE:** Expenditures and subsequent reimbursements (receipts) for the Cloud County Jail Project are excluded from the totals used in these graphs for comparison purposes.

# General Fund 2012-2015

General Fund 2011-2014