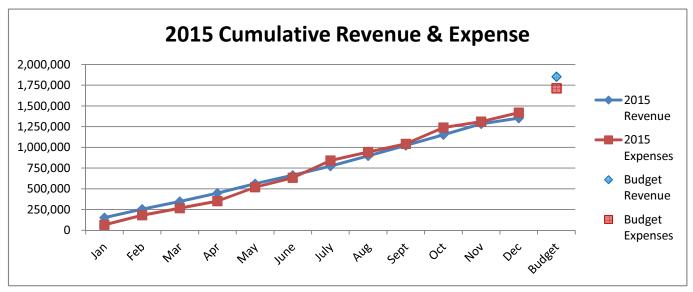

# General Fund 2012-2015

**NOTE:** Expenditures and subsequent reimbursements (receipts) for the Cloud County Jail Project are excluded from the totals used in these graphs for comparison purposes.

# General Fund 2012-2015

General Fund 2011-2014