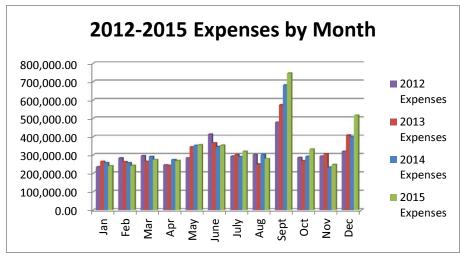

# General Fund 2012-2015

**NOTE:** Expenditures and subsequent reimbursements (receipts) for the Cloud County Jail Project are excluded from the totals used in these graphs for comparison purposes.

# General Fund 2012-2015

General Fund 2011-2014