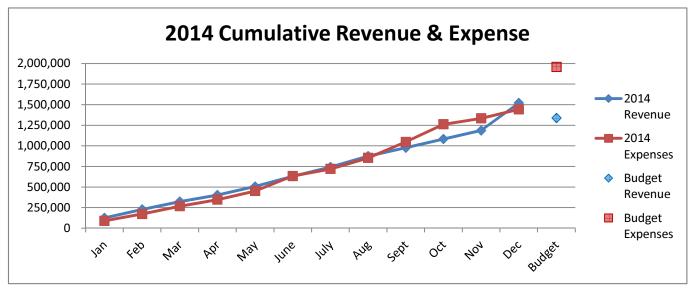

# General Fund 2012-2015

**NOTE:** Expenditures and subsequent reimbursements (receipts) for the Cloud County Jail Project are excluded from the totals used in these graphs for comparison purposes.

# General Fund 2012-2015

General Fund 2011-2014