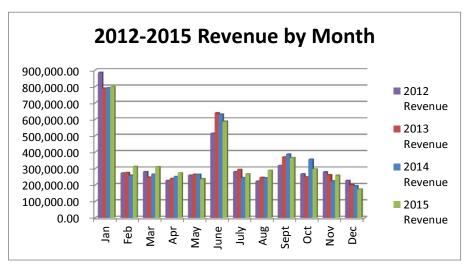

# General Fund 2012-2015

**NOTE:** Expenditures and subsequent reimbursements (receipts) for the Cloud County Jail Project are excluded from the totals used in these graphs for comparison purposes.

# General Fund 2012-2015

General Fund 2011-2014