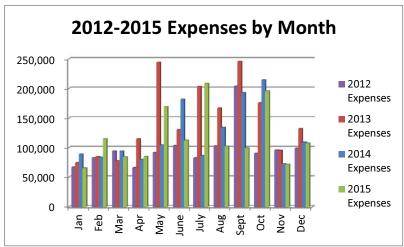

# General Fund 2012-2015

**NOTE:** Expenditures and subsequent reimbursements (receipts) for the Cloud County Jail Project are excluded from the totals used in these graphs for comparison purposes.

# General Fund 2012-2015

General Fund 2011-2014