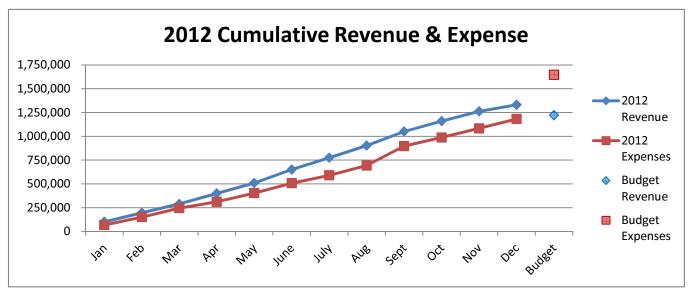

# General Fund 2012-2015

**NOTE:** Expenditures and subsequent reimbursements (receipts) for the Cloud County Jail Project are excluded from the totals used in these graphs for comparison purposes.

# General Fund 2012-2015

General Fund 2011-2014