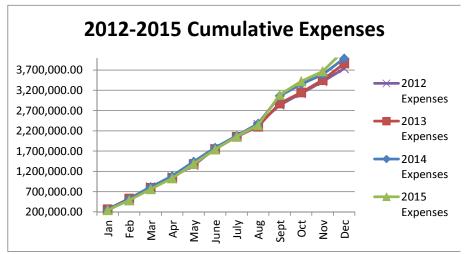

# General Fund 2012-2015

**NOTE:** Expenditures and subsequent reimbursements (receipts) for the Cloud County Jail Project are excluded from the totals used in these graphs for comparison purposes.

# General Fund 2012-2015

General Fund 2011-2014