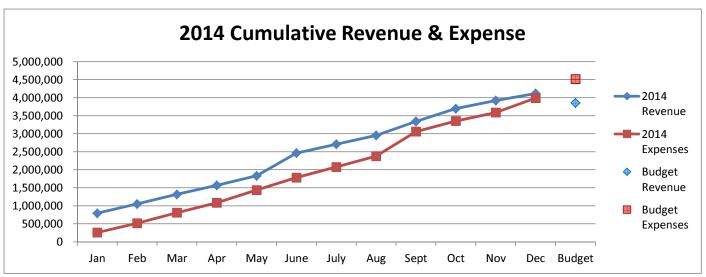

# General Fund 2012-2015

**NOTE:** Expenditures and subsequent reimbursements (receipts) for the Cloud County Jail Project are excluded from the totals used in these graphs for comparison purposes.

# General Fund 2012-2015

General Fund 2011-2014