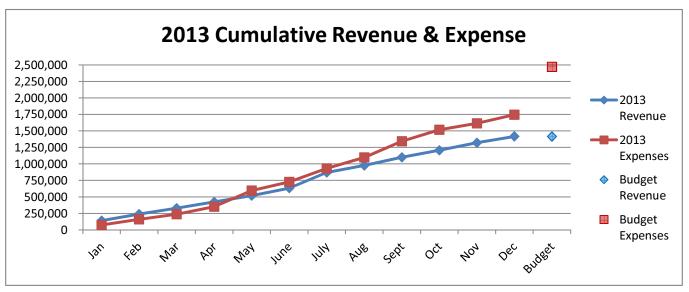

# General Fund 2012-2015

**NOTE:** Expenditures and subsequent reimbursements (receipts) for the Cloud County Jail Project are excluded from the totals used in these graphs for comparison purposes.

# General Fund 2012-2015

General Fund 2011-2014