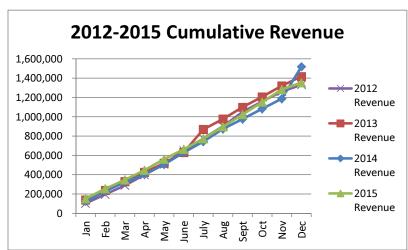

# General Fund 2012-2015

**NOTE:** Expenditures and subsequent reimbursements (receipts) for the Cloud County Jail Project are excluded from the totals used in these graphs for comparison purposes.

# General Fund 2012-2015

General Fund 2011-2014