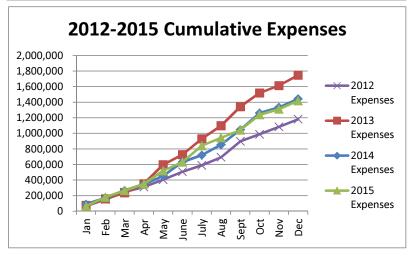

# General Fund 2012-2015

**NOTE:** Expenditures and subsequent reimbursements (receipts) for the Cloud County Jail Project are excluded from the totals used in these graphs for comparison purposes.

# General Fund 2012-2015

General Fund 2011-2014