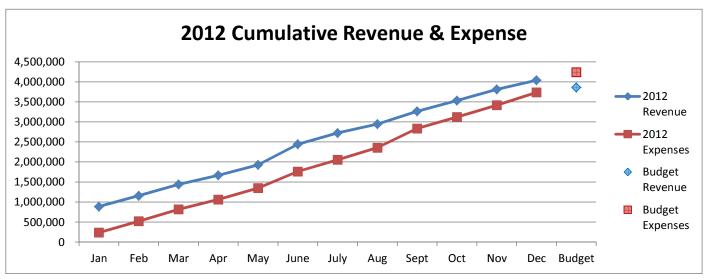

# General Fund 2012-2015

**NOTE:** Expenditures and subsequent reimbursements (receipts) for the Cloud County Jail Project are excluded from the totals used in these graphs for comparison purposes.

# General Fund 2012-2015

General Fund 2011-2014