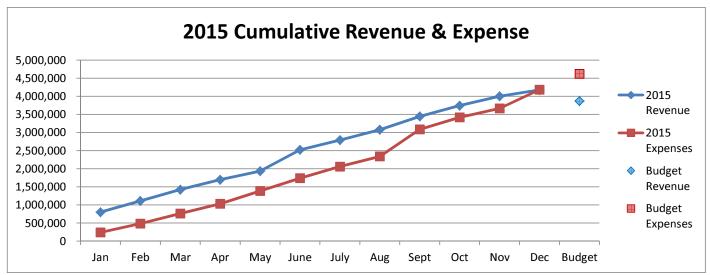

# General Fund 2012-2015

**NOTE:** Expenditures and subsequent reimbursements (receipts) for the Cloud County Jail Project are excluded from the totals used in these graphs for comparison purposes.

# General Fund 2012-2015

General Fund 2011-2014