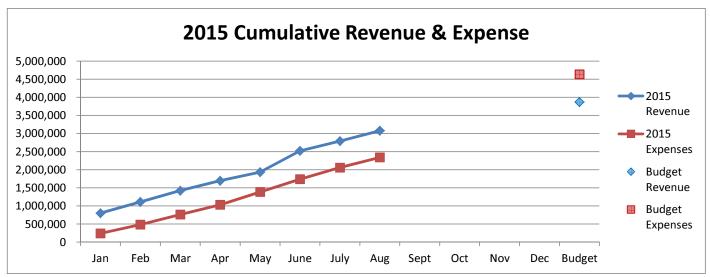

## General Fund 2012-2015

**NOTE:** Expenditures and subsequent reimbursements (receipts) for the Cloud County Jail Project are excluded from the totals used in these graphs for comparison purposes.

# General Fund 2012-2015