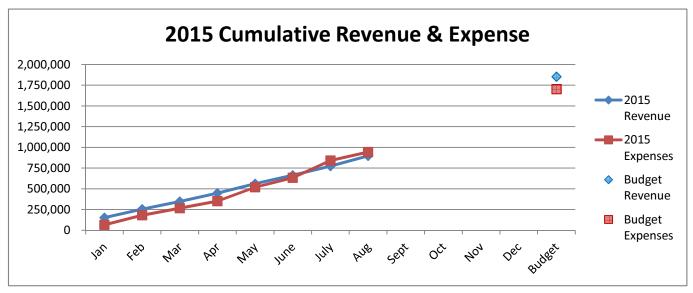

## General Fund 2012-2015

**NOTE:** Expenditures and subsequent reimbursements (receipts) for the Cloud County Jail Project are excluded from the totals used in these graphs for comparison purposes.

# General Fund 2012-2015