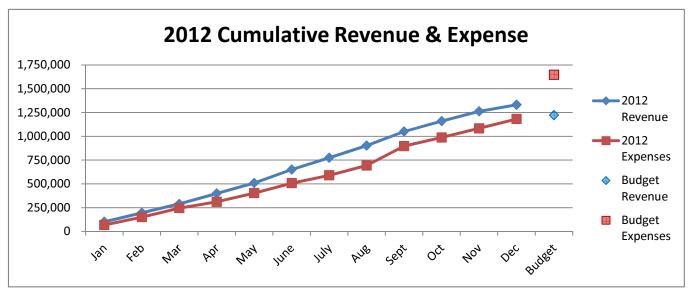

## General Fund 2012-2015

**NOTE:** Expenditures and subsequent reimbursements (receipts) for the Cloud County Jail Project are excluded from the totals used in these graphs for comparison purposes.

# General Fund 2012-2015