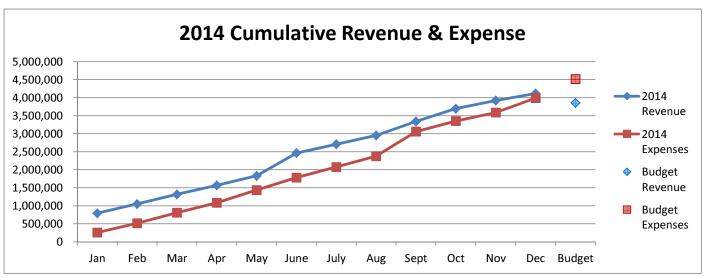

|              | 739,089.33      |                   |                   |          |  |  |  |  |  |  |
| Unencumbered Cash, Beginning        |              | 991,959.53      |                   |                   |          |  |  |  |  |  |  |
|                                     |              |                 |                   |                   |          |  |  |  |  |  |  |
| Unencumbered Cash, Ending           |              | \$ 1,731,048.86 |                   |                   |          |  |  |  |  |  |  |

## General Fund 2012-2015









**NOTE:** Expenditures and subsequent reimbursements (receipts) for the Cloud County Jail Project are excluded from the totals used in these graphs for comparison purposes.

# General Fund 2012-2015





## General Fund 2011-2014





#### CITY OF CONCORDIA, KANSAS LIBRARY FUND - 735

|                                   |    |        |         |            | C11  | rrent Year |                   |          |
|-----------------------------------|----|--------|---------|------------|------|------------|-------------------|----------|
|                                   |    |        |         |            | - cu |            | Variance -        |          |
|                                   | A  | Actual |         | Actual     |      |            | Over              | % Budget |
|                                   | Α  | ugust  |         | YTD        |      | Budget     | (Under)           | Used     |
| Cash Receipts                     |    |        | - ' ' - | _          |      |            |                   |