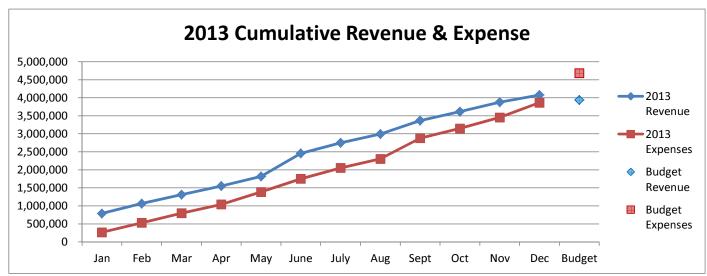

ceipts Over(Under) Expenditures   |              | 739,089.33      |                   |                   |          |  |  |  |  |  |  |
| Unencumbered Cash, Beginning        |              | 991,959.53      |                   |                   |          |  |  |  |  |  |  |
|                                     |              |                 |                   |                   |          |  |  |  |  |  |  |
| Unencumbered Cash, Ending           |              | \$ 1,731,048.86 |                   |                   |          |  |  |  |  |  |  |

## General Fund 2012-2015









**NOTE:** Expenditures and subsequent reimbursements (receipts) for the Cloud County Jail Project are excluded from the totals used in these graphs for comparison purposes.

# General Fund 2012-2015





## General Fund 2011-2014





#### CITY OF CONCORDIA, KANSAS LIBRARY FUND - 735

|                                   |    |        |         |            | C11  | rrent Year |                   |          |
|-----------------------------------|----|--------|---------|------------|------|------------|-------------------|----------|
|                                   |    |        |         |            | - cu |            | Variance -        |          |
|                                   | A  | Actual |         | Actual     |      |            | Over              | % Budget |
|                                   | Α  | ugust  |         | YTD        |      | Budget     | (Under)           | Used     |
| Cash Receipts                     |    |        | - ' ' - | _          |      |