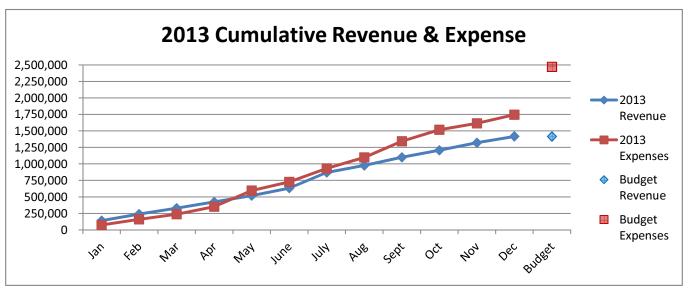

## General Fund 2012-2015

**NOTE:** Expenditures and subsequent reimbursements (receipts) for the Cloud County Jail Project are excluded from the totals used in these graphs for comparison purposes.

# General Fund 2012-2015