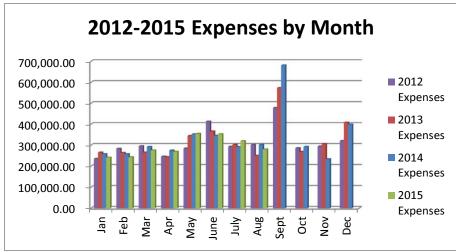

## General Fund 2012-2015

**NOTE:** Expenditures and subsequent reimbursements (receipts) for the Cloud County Jail Project are excluded from the totals used in these graphs for comparison purposes.

# General Fund 2012-2015