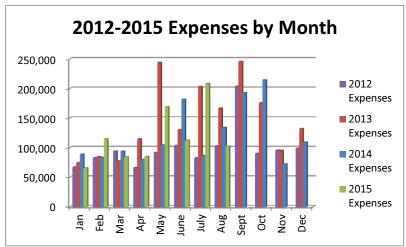

## General Fund 2012-2015

**NOTE:** Expenditures and subsequent reimbursements (receipts) for the Cloud County Jail Project are excluded from the totals used in these graphs for comparison purposes.

# General Fund 2012-2015