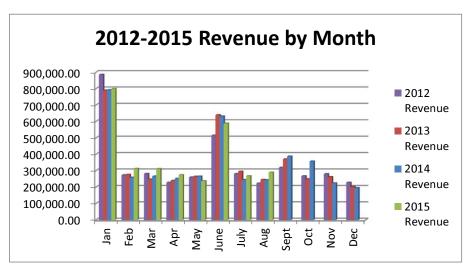

## General Fund 2012-2015

**NOTE:** Expenditures and subsequent reimbursements (receipts) for the Cloud County Jail Project are excluded from the totals used in these graphs for comparison purposes.

# General Fund 2012-2015