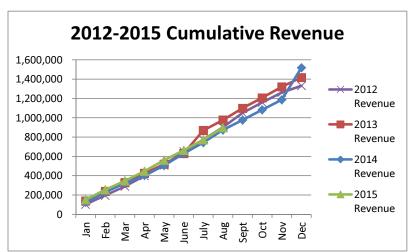

## General Fund 2012-2015

**NOTE:** Expenditures and subsequent reimbursements (receipts) for the Cloud County Jail Project are excluded from the totals used in these graphs for comparison purposes.

# General Fund 2012-2015