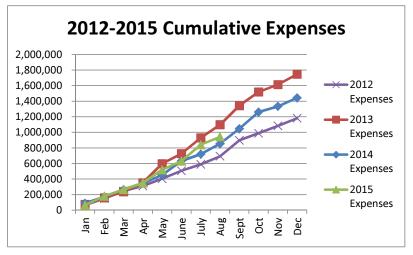

## General Fund 2012-2015

**NOTE:** Expenditures and subsequent reimbursements (receipts) for the Cloud County Jail Project are excluded from the totals used in these graphs for comparison purposes.

# General Fund 2012-2015