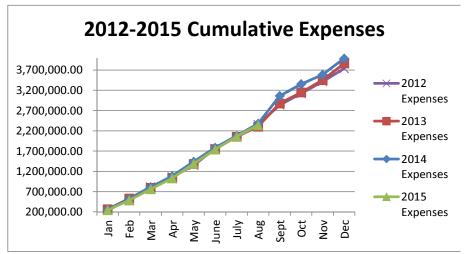

## General Fund 2012-2015

**NOTE:** Expenditures and subsequent reimbursements (receipts) for the Cloud County Jail Project are excluded from the totals used in these graphs for comparison purposes.

# General Fund 2012-2015