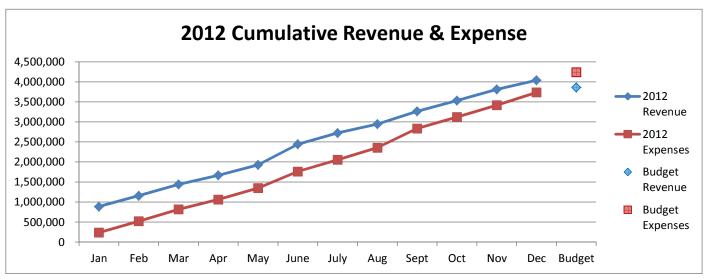

ipts Over(Under) Expenditures   |              | 739,089.33      |                   |                   |          |  |  |  |  |  |  |
| Unencumbered Cash, Beginning        |              | 991,959.53      |                   |                   |          |  |  |  |  |  |  |
|                                     |              |                 |                   |                   |          |  |  |  |  |  |  |
| Unencumbered Cash, Ending           |              | \$ 1,731,048.86 |                   |                   |          |  |  |  |  |  |  |

## General Fund 2012-2015









**NOTE:** Expenditures and subsequent reimbursements (receipts) for the Cloud County Jail Project are excluded from the totals used in these graphs for comparison purposes.

# General Fund 2012-2015





## General Fund 2011-2014





#### CITY OF CONCORDIA, KANSAS LIBRARY FUND - 735

|                                   |    |        |         |            | C11  | rrent Year |                   |          |
|-----------------------------------|----|--------|---------|------------|------|------------|-------------------|----------|
|                                   |    |        |         |            | - cu |            | Variance -        |          |
|                                   | A  | Actual |         | Actual     |      |            | Over              | % Budget |
|                                   | Α  | ugust  |         | YTD        |      | Budget     | (Under)           | Used     |
| Cash Receipts                     |    |        | - ' ' - | _          |      |