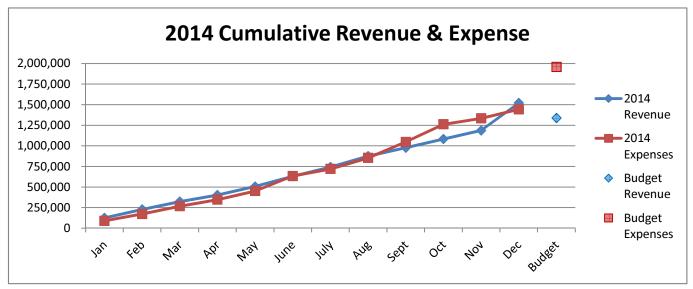

## General Fund 2012-2015

**NOTE:** Expenditures and subsequent reimbursements (receipts) for the Cloud County Jail Project are excluded from the totals used in these graphs for comparison purposes.

# General Fund 2012-2015

## General Fund 2011-2014