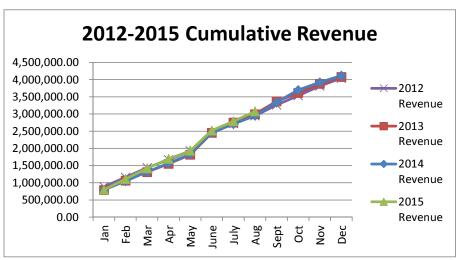

## General Fund 2012-2015

**NOTE:** Expenditures and subsequent reimbursements (receipts) for the Cloud County Jail Project are excluded from the totals used in these graphs for comparison purposes.

# General Fund 2012-2015