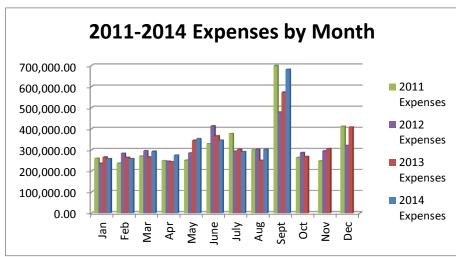

#### Summary of Revenues & Expenditures - Actual and Budget (Budgeted Funds Only)

For the Year to Date September 30, 2014

| Funds                       | Certified<br>Budget |              |                 | Current Year<br>Actual | Variance -<br>Over<br>(Under) |
|-----------------------------|---------------------|--------------|-----------------|------------------------|-------------------------------|
| REVENUES                    |                     |              |                 |                        |                               |
| General Fund                | \$ 3,853,639.00     | \$ -         | \$ 3,853,639.00 | \$ 3,339,470.95        | \$ (514,168.05)               |
| Special Revenue Funds:      |                     |              |                 |                        |                               |
| Library                     | 163,495.00          | -            | 163,495.00      | 159,445.48             | (4,049.52)                    |
| Library Employee Benefits   | 46,452.00           | -            | 46,452.00       | 45,413.84              | (1,038.16)                    |
| 911 Wireless                | -                   | -            | -               | -                      | -                             |
| Industrial Development      | 59,975.00           | -            | 59,975.00       | 60,372.19              | 397.19                        |
| Special Highway             | 138,120.00          | -            | 138,120.00      | 101,730.69             | (36,389.31)                   |
| 911 PSAP                    | 58,500.00           | -            | 58,500.00       | 50,876.16              | (7,623.84)                    |
| Special Park and Recreation | 10,692.00           | -            | 10,692.00       | 11,036.11              | 344.11                        |
| Airport                     | 10,555.00           | -            | 10,555.00       | 5,277.65               |                               |
| Debt Service Funds:         |                     |              |                 |                        |                               |
| Bond and Interest           | 434,190.00          | -            | 434,190.00      | 426,363.48             | (7,826.52)                    |
| Tax Increment               | 679,195.00          | -            | 679,195.00      | 668,115.49             | (11,079.51)                   |
| Enterprise Funds:           |                     |              |                 |                        |                               |
| Water & Sewer Operating     | 1,337,760.00        | -            | 1,337,760.00    | 976,675.53             | (361,084.47)                  |
| Gas                         | 198,594.00          | -            | 198,594.00      | 13,828.15              | (184,765.85)                  |
| EXPENDITURES                |                     |              |                 |                        |                               |
| General Fund                | \$ 4,496,147.00     | \$ 49,079.87 | \$ 4,545,226.87 | \$ 3,059,749.12        | \$ (1,485,477.75)             |
| Special Revenue Funds:      |                     |              |                 |                        |                               |
| Library                     | 156,552.00          | -            | 156,552.00      | 144,511.23             | (12,040.77)                   |
| Library Employee Benefits   | 44,433.00           | -            | 44,433.00       | 41,475.63              | (2,957.37)                    |
| 911 Wireless                | 108.00              | -            | 108.00          | 3,608.29               | 3,500.29                      |
| Industrial Development      | 60,000.00           | -            | 60,000.00       | 58,500.00              | (1,500.00)                    |
| Special Highway             | 220,871.00          | -            | 220,871.00      | 85,007.63              | (135,863.37)                  |
| 911 PSAP                    | 123,369.00          | -            | 123,369.00      | 22,079.57              | (101,289.43)                  |
| Special Park and Recreation | 115,742.00          | -            | 115,742.00      | 54,746.50              | (60,995.50)                   |
| Airport                     | 60,942.00           | -            | 60,942.00       | 14,852.65              | (46,089.35)                   |
| Debt Service Funds:         |                     |              |                 |                        |                               |
| Bond and Interest           | 541,574.00          | -            | 541,574.00      | 409,563.50             | (132,010.50)                  |
| Tax Increment               | 813,514.00          | -            | 813,514.00      | 501,800.00             | (311,714.00)                  |
| Enterprise Funds:           |                     |              |                 |                        | •                             |
| Water & Sewer Operating     | 1,957,474.00        | -            | 1,957,474.00    | 1,046,362.28           | (911,111.72)                  |
| Gas                         | 198,695.00          | -            | 198,695.00      | 9,354.04               | (189,340.96)                  |
|                             |                     | - 4 -        |                 |                        |                               |

|                                 | Current Year |           |    |             |    |            |    |                          |          |  |  |
|---------------------------------|--------------|-----------|----|-------------|----|------------|----|--------------------------|----------|--|--|
|                                 |              |           |    |             | Cu | Hent fear  |    | Variance -               |          |  |  |
|                                 |              | Actual    |    | Actual      |    |            |    | Over                     | % Budget |  |  |
|                                 | S            | eptember  |    | YTD         |    | Budget     |    | (Under)                  | Used     |  |  |
|                                 |              |           |    |             |    |            |    |                          |          |  |  |
| Expenditures and Transfers      |              |           |    |             |    |            |    |                          |          |  |  |
| Subject to Budget               |              |           |    |             |    |            |    |                          |          |  |  |
| General Administrative Services | _            |           | _  |             | _  |            | _  |                          |          |  |  |
| Personal Services               | \$           | 15,537.77 | \$ | 137,347.31  | \$ | 176,860.00 | \$ | (39,512.69)              | 77.66%   |  |  |
| Contractual Services            |              | 1,994.10  |    | 69,219.82   |    | 82,500.00  |    | (13,280.18)              | 83.90%   |  |  |
| Commodities                     |              | 298.82    |    | 3,654.36    |    | 5,250.00   |    | (1,595.64)               | 69.61%   |  |  |
| Capital Outlay                  |              | <u> </u>  |    | <del></del> |    | 500.00     |    | (500.00)                 | 0.00%    |  |  |
| TOTAL FOR DEPARTMENT            |              | 17,830.69 |    | 210,221.49  |    | 265,110.00 |    | (54,888.51)              | 79.30%   |  |  |
| Law/Municipal Courts            |              |           |    |             |    |            |    |                          |          |  |  |
| Personal Services               |              | 2,718.81  |    | 23,995.94   |    | 34,892.00  |    | (10,896.06)              | 68.77%   |  |  |
| Contractual Services            |              | 4,539.49  |    | 25,263.40   |    | 40,500.00  |    | (15,236.60)              | 62.38%   |  |  |
| Commodities                     |              | -         |    | 64.66       |    | 200.00     |    | (135.34)                 | 32.33%   |  |  |
| Capital Outlay                  |              | -         |    | 249.99      |    | 200.00     |    | 49.99                    | 125.00%  |  |  |
| TOTAL FOR DEPARTMENT            |              | 7,258.30  |    | 49,573.99   |    | 75,792.00  |    | (26,218.01)              | 65.41%   |  |  |
| Elections                       |              |           |    |             |    |            |    |                          |          |  |  |
| Contractual Services            |              | -         |    | 3,145.77    |    | 3,500.00   |    | (354.23)                 | 89.88%   |  |  |
| Special Projects                |              |           |    |             |    |            |    |                          |          |  |  |
| Personal Services               |              | 1,305.08  |    | 14,312.24   |    | 18,560.00  |    | (4,247.76)               | 77.11%   |  |  |
| Contractual Services            |              | 18,935.76 |    | 158,575.71  |    | 232,400.00 |    | (73,824.29)              | 68.23%   |  |  |
| Commodities                     |              | 347.88    |    | 2,354.80    |    | 8,100.00   |    | (5,745.20)               | 29.07%   |  |  |
| Capital Outlay                  |              | 88.70     |    | 4,687.89    |    | 3,600.00   |    | 1,087.89                 | 130.22%  |  |  |
| Miscellaneous                   |              | -         |    | _           |    | 401,600.00 |    | (401,600.00)             | 0.00%    |  |  |
| TOTAL FOR DEPARTMENT            |              | 20,677.42 |    | 179,930.64  |    | 664,260.00 |    | (484,329.36)             | 27.09%   |  |  |
| Law Enforcement                 | ·            |           |    | _           |    |            |    |                          |          |  |  |
| Personal Services               |              | 45,386.29 |    | 419,955.21  |    | 640,995.00 |    | (221,039.79)             | 65.52%   |  |  |
| Contractual Services            |              | 1,355.35  |    | 26,170.75   |    | 24,900.00  |    | 1,270.75                 | 105.10%  |  |  |
| Commodities                     |              | 9,358.88  |    | 59,827.42   |    | 54,300.00  |    | 5,527.42                 | 110.18%  |  |  |
| Capital Outlay                  |              | -         |    | 379.00      |    | 3,800.00   |    | (3,421.00)               | 9.97%    |  |  |
| TOTAL FOR DEPARTMENT            |              | 56,100.52 |    | 506,332.38  |    | 723,995.00 |    | (217,662.62)             | 69.94%   |  |  |
| Police Communications/Records   |              | ,         |    |             |    | ,          |    |                          |          |  |  |
| Personal Services               |              | 19,600.57 |    | 197,579.98  |    | 275,665.00 |    | (78,085.02)              | 71.67%   |  |  |
| Contractual Services            |              | 1,210.01  |    | 11,749.99   |    | 22,300.00  |    | (10,550.01)              | 52.69%   |  |  |
| Commodities                     |              | 73.98     |    | 1,921.61    |    | 3,550.00   |    | (1,628.39)               | 54.13%   |  |  |
| Capital Outlay                  |              | _         |    | 260.83      |    | 1,000.00   |    | (739.17)                 | 26.08%   |  |  |
| TOTAL FOR DEPARTMENT            |              | 20,884.56 |    | 211,512.41  |    | 302,515.00 |    | (91,002.59)              | 69.92%   |  |  |
| Fire Department                 | -            |           |    |             |    |            |    | (==,===,                 |          |  |  |
| Personal Services               |              | 23,635.23 |    | 222,707.45  |    | 297,245.00 |    | (74,537.55)              | 74.92%   |  |  |
| Contractual Services            |              | 302.46    |    | 3,218.23    |    | 12,000.00  |    | (8,781.77)               | 26.82%   |  |  |
| Commodities                     |              | 8,189.15  |    | 26,600.14   |    | 31,080.00  |    | (4,479.86)               | 85.59%   |  |  |
| Capital Outlay                  |              | 0,105.10  |    | 484.07      |    | 6,000.00   |    | (5,515.93)               | 8.07%    |  |  |
| TOTAL FOR DEPARTMENT            |              | 32,126.84 |    | 253,009.89  |    | 346,325.00 |    | (93,315.11)              | 73.06%   |  |  |
| Ambulance Service               |              | 02,120.01 |    | 200,000.00  |    | 010,020.00 | _  | (50,010.11)              | 70.0070  |  |  |
| Personal Services               |              | 22,586.01 |    | 210,262.93  |    | 265,930.00 |    | (55,667.07)              | 79.07%   |  |  |
| Contractual Services            |              | 1,538.19  |    | 13,246.35   |    | 19,200.00  |    | (5,953.65)               | 68.99%   |  |  |
| Commodities                     |              | 3,461.40  |    | 18,639.74   |    | 38,000.00  |    | (19,360.26)              | 49.05%   |  |  |
| Capital Outlay                  |              | 3,401.40  |    | 2,295.84    |    | 19,500.00  |    | (17,204.16)              | 11.77%   |  |  |
| TOTAL FOR DEPARTMENT            |              | 27,585.60 |    | 244,444.86  |    | 342,630.00 |    | (98,185.14)              | 71.34%   |  |  |
| Animal Control                  | -            | 21,000.00 |    | 211,111.00  |    | 342,030.00 |    | (90,100.14)              | 71.5770  |  |  |
| Personal Services               |              | 2,746.12  |    | 26,589.93   |    | 38,855.00  |    | (12,265.07)              | 68.43%   |  |  |
| Contractual Services            |              | 361.55    |    |             |    |            |    |                          |          |  |  |
| Commodities                     |              | 492.68    |    | 4,934.81    |    | 7,900.00   |    | (2,965.19)<br>(2,486.03) | 62.47%   |  |  |
|                                 |              |           |    | 2,963.97    |    | 5,450.00   |    | (2,480.03)               | 54.38%   |  |  |
| Capital Outlay                  |              |           |    |             |    | -          |    |                          |          |  |  |
| TOTAL FOR DEPARTMENT            |              | 3,600.35  |    | 34,488.71   |    | 52,205.00  |    | (17,716.29)              | 66.06%   |  |  |
| Community Development           |              |           |    |             |    |            |    | 10                       |          |  |  |
| Personal Services               |              | 6,173.41  |    | 61,584.53   |    | 85,185.00  |    | (23,600.47)              | 72.30%   |  |  |
| Contractual Services            |              | 91.27     |    | 3,006.83    |    | 16,790.00  |    | (13,783.17)              | 17.91%   |  |  |
| Commodities                     |              | 172.00    |    | 796.59      |    | 5,250.00   |    | (4,453.41)               | 15.17%   |  |  |
| Capital Outlay                  |              | -         |    | 14.98       | -  | 450.00     |    | (435.02)                 | 3.33%    |  |  |
| TOTAL FOR DEPARTMENT            |              | 6,436.68  |    | 65,402.93   |    | 107,675.00 |    | (42,272.07)              | 60.74%   |  |  |