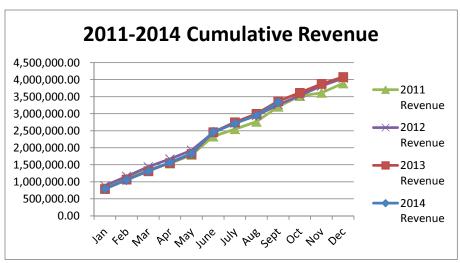

#### Summary of Revenues & Expenditures - Actual and Budget (Budgeted Funds Only)

For the Year to Date September 30, 2014

| Funds                       | Certified<br>Budget |              |                 | Current Year<br>Actual | Variance -<br>Over<br>(Under) |
|-----------------------------|---------------------|--------------|-----------------|------------------------|-------------------------------|
| REVENUES                    |                     |              |                 |                        |                               |
| General Fund                | \$ 3,853,639.00     | \$ -         | \$ 3,853,639.00 | \$ 3,339,470.95        | \$ (514,168.05)               |
| Special Revenue Funds:      |                     |              |                 |                        |                               |
| Library                     | 163,495.00          | -            | 163,495.00      | 159,445.48             | (4,049.52)                    |
| Library Employee Benefits   | 46,452.00           | -            | 46,452.00       | 45,413.84              | (1,038.16)                    |
| 911 Wireless                | -                   | -            | -               | -                      | -                             |
| Industrial Development      | 59,975.00           | -            | 59,975.00       | 60,372.19              | 397.19                        |
| Special Highway             | 138,120.00          | -            | 138,120.00      | 101,730.69             | (36,389.31)                   |
| 911 PSAP                    | 58,500.00           | -            | 58,500.00       | 50,876.16              | (7,623.84)                    |
| Special Park and Recreation | 10,692.00           | -            | 10,692.00       | 11,036.11              | 344.11                        |
| Airport                     | 10,555.00           | -            | 10,555.00       | 5,277.65               |                               |
| Debt Service Funds:         |                     |              |                 |                        |                               |
| Bond and Interest           | 434,190.00          | -            | 434,190.00      | 426,363.48             | (7,826.52)                    |
| Tax Increment               | 679,195.00          | -            | 679,195.00      | 668,115.49             | (11,079.51)                   |
| Enterprise Funds:           |                     |              |                 |                        |                               |
| Water & Sewer Operating     | 1,337,760.00        | -            | 1,337,760.00    | 976,675.53             | (361,084.47)                  |
| Gas                         | 198,594.00          | -            | 198,594.00      | 13,828.15              | (184,765.85)                  |
| EXPENDITURES                |                     |              |                 |                        |                               |
| General Fund                | \$ 4,496,147.00     | \$ 49,079.87 | \$ 4,545,226.87 | \$ 3,059,749.12        | \$ (1,485,477.75)             |
| Special Revenue Funds:      |                     |              |                 |                        |                               |
| Library                     | 156,552.00          | -            | 156,552.00      | 144,511.23             | (12,040.77)                   |
| Library Employee Benefits   | 44,433.00           | -            | 44,433.00       | 41,475.63              | (2,957.37)                    |
| 911 Wireless                | 108.00              | -            | 108.00          | 3,608.29               | 3,500.29                      |
| Industrial Development      | 60,000.00           | -            | 60,000.00       | 58,500.00              | (1,500.00)                    |
| Special Highway             | 220,871.00          | -            | 220,871.00      | 85,007.63              | (135,863.37)                  |
| 911 PSAP                    | 123,369.00          | -            | 123,369.00      | 22,079.57              | (101,289.43)                  |
| Special Park and Recreation | 115,742.00          | -            | 115,742.00      | 54,746.50              | (60,995.50)                   |
| Airport                     | 60,942.00           | -            | 60,942.00       | 14,852.65              | (46,089.35)                   |
| Debt Service Funds:         |                     |              |                 |                        |                               |
| Bond and Interest           | 541,574.00          | -            | 541,574.00      | 409,563.50             | (132,010.50)                  |
| Tax Increment               | 813,514.00          | -            | 813,514.00      | 501,800.00             | (311,714.00)                  |
| Enterprise Funds:           |                     |              |                 |                        | •                             |
| Water & Sewer Operating     | 1,957,474.00        | -            | 1,957,474.00    | 1,046,362.28           | (911,111.72)                  |
| Gas                         | 198,695.00          | -            | 198,695.00      | 9,354.04               | (189,340.96)                  |
|                             |                     | - 4 -        |                 |                        |                               |

|                                  | Current Year |            |    |              |    |              |    |                    |                  |  |
|----------------------------------|--------------|------------|----|--------------|----|--------------|----|--------------------|------------------|--|
|                                  |              | Actual     |    | Actual       |    |              |    | Variance -<br>Over | 0/ D d '         |  |
|                                  |              | ptember    |    | YTD          |    | Budget       |    | (Under)            | % Budget<br>Used |  |
| Cash Receipts                    |              | ptomoti    |    |              |    | Daugot       |    | (Olldol)           | Obou             |  |
| Taxes and Shared Revenue         |              |            |    |              |    |              |    |                    |                  |  |
| Ad Valorem Property Tax          | \$           | 30,697.04  | \$ | 823,386.24   | \$ | 852,995.00   | \$ | (29,608.76)        | 96.53            |  |
| Delinquent Tax                   |              | -          |    | 12,272.54    |    | -            |    | 12,272.54          |                  |  |
| Motor Vehicle Tax                |              | 60,835.40  |    | 144,189.30   |    | 158,048.00   |    | (13,858.70)        | 91.23            |  |
| Recreational Vehicle Tax         |              | 729.26     |    | 1,388.23     |    | 1,702.00     |    | (313.77)           | 81.56            |  |
| 16-20M Truck Tax                 |              | 312.69     |    | 3,698.50     |    | 3,782.00     |    | (83.50)            | 97.79            |  |
| Vehicle Rental Tax               |              | 250.42     |    | 250.42       |    | -            |    | 250.42             |                  |  |
| Commercial Vehicle Fees          |              | 7,398.42   |    | 7,398.42     |    | -            |    | 7,398.42           |                  |  |
| IRP Vehicle Fees                 |              | 2,979.87   |    | 2,979.87     |    | -            |    | 2,979.87           |                  |  |
| Sales Tax                        |              | 150,123.07 |    | 1,300,929.14 |    | 1,696,081.00 |    | (395,151.86)       | 76.70            |  |
| Franchise Taxes                  |              | 45,672.87  |    | 408,037.04   |    | 518,082.00   |    | (110,044.96)       | 78.76            |  |
| Special Assessments              |              | 572.35     |    | 6,225.86     |    | 6,000.00     |    | 225.86             | 103.76           |  |
| Intergovernmental                |              |            |    |              |    |              |    |                    |                  |  |
| Local Alcoholic Liquor Tax       |              | 3,033.10   |    | 11,036.11    |    | 10,692.00    |    | 344.11             | 103.2            |  |
| Highway Connection Links         |              | -          |    | 33,060.69    |    | 44,000.00    |    | (10,939.31)        | 75.14            |  |
| Local Grants - Royals Charities  |              | -          |    | -            |    | -            |    | -                  |                  |  |
| State Grants - SRO               |              | _          |    | _            |    | -            |    | _                  |                  |  |
| State Grants - DARE              |              | -          |    | -            |    | -            |    | -                  |                  |  |
| Federal Grants - FAA             |              | -          |    | -            |    | -            |    | -                  |                  |  |
| Federal Grants - STEP            |              | 146.08     |    | 367.70       |    | -            |    | 367.70             |                  |  |
| Licenses and Permits             |              |            |    |              |    |              |    |                    |                  |  |
| Rent, Licenses, Permits & Fees   |              | 2,526.00   |    | 32,039.47    |    | 36,100.00    |    | (4,060.53)         | 88.7             |  |
| Charges for Services             |              |            |    |              |    |              |    | ,                  |                  |  |
| Cemetery Permits/Deeds           |              | 1,600.00   |    | 5,100.00     |    | 10,000.00    |    | (4,900.00)         | 51.00            |  |
| Ambulance Service                |              | 58,741.41  |    | 196,364.84   |    | 205,000.00   |    | (8,635.16)         | 95.79            |  |
| Ambulance Fees                   |              | -          |    | -            |    | -            |    | -                  |                  |  |
| Inter-Local Ambulance Agreement  |              | 5,745.08   |    | 30,831.78    |    | 30,197.00    |    | 634.78             | 102.10           |  |
| Dispatch Inter-Local Agreement   |              | -          |    | 100,000.00   |    | 120,000.00   |    | (20,000.00)        | 83.33            |  |
| Pool Operations/Concession Sales |              | -          |    | 22,304.09    |    | 22,500.00    |    | (195.91)           | 99.1             |  |
| SRO Program Fees                 |              | -          |    | 43,199.53    |    | 40,000.00    |    | 3,199.53           | 108.00           |  |
| Infrastructure Repair Service    |              | 2,157.60   |    | 5,746.75     |    | -            |    | 5,746.75           |                  |  |
| Fines, Forfeitures and Penalties |              | 5,299.53   |    | 70,772.24    |    | 76,000.00    |    | (5,227.76)         | 93.12            |  |
| Use of Money and Property        |              |            |    |              |    |              |    | ,                  |                  |  |
| Rental Income                    |              | -          |    | 1,954.69     |    | 4,160.00     |    | (2,205.31)         | 46.9             |  |
| Interest Income                  |              | 298.75     |    | 7,000.57     |    | 5,200.00     |    | 1,800.57           | 134.63           |  |
| Sale of Assets                   |              | 200.00     |    | 4,238.78     |    | 3,600.00     |    | 638.78             | 117.74           |  |
| Other Revenues                   |              |            |    |              |    |              |    |                    |                  |  |
| Donations                        |              | 951.00     |    | 8,568.79     |    | 7,000.00     |    | 1,568.79           | 122.4            |  |
| Miscellaneous                    |              | 160.00     |    | 7,417.19     |    | 2,500.00     |    | 4,917.19           | 296.69           |  |
| Reimbursed Expense               |              | 6,550.00   |    | 48,712.17    |    | -            |    | 48,712.17          |                  |  |
|                                  |              |            |    |              |    |              |    |                    |                  |  |