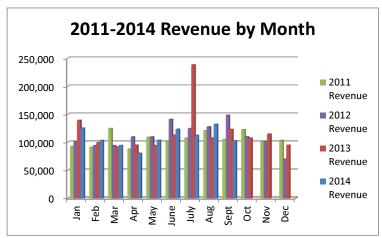

#### Summary of Revenues & Expenditures - Actual and Budget (Budgeted Funds Only)

For the Year to Date September 30, 2014

| Funds                       | Certified<br>Budget |              |                 | Current Year<br>Actual | Variance -<br>Over<br>(Under) |
|-----------------------------|---------------------|--------------|-----------------|------------------------|-------------------------------|
| REVENUES                    |                     |              |                 |                        |                               |
| General Fund                | \$ 3,853,639.00     | \$ -         | \$ 3,853,639.00 | \$ 3,339,470.95        | \$ (514,168.05)               |
| Special Revenue Funds:      |                     |              |                 |                        |                               |
| Library                     | 163,495.00          | -            | 163,495.00      | 159,445.48             | (4,049.52)                    |
| Library Employee Benefits   | 46,452.00           | -            | 46,452.00       | 45,413.84              | (1,038.16)                    |
| 911 Wireless                | -                   | -            | -               | -                      | -                             |
| Industrial Development      | 59,975.00           | -            | 59,975.00       | 60,372.19              | 397.19                        |
| Special Highway             | 138,120.00          | -            | 138,120.00      | 101,730.69             | (36,389.31)                   |
| 911 PSAP                    | 58,500.00           | -            | 58,500.00       | 50,876.16              | (7,623.84)                    |
| Special Park and Recreation | 10,692.00           | -            | 10,692.00       | 11,036.11              | 344.11                        |
| Airport                     | 10,555.00           | -            | 10,555.00       | 5,277.65               |                               |
| Debt Service Funds:         |                     |              |                 |                        |                               |
| Bond and Interest           | 434,190.00          | -            | 434,190.00      | 426,363.48             | (7,826.52)                    |
| Tax Increment               | 679,195.00          | -            | 679,195.00      | 668,115.49             | (11,079.51)                   |
| Enterprise Funds:           |                     |              |                 |                        |                               |
| Water & Sewer Operating     | 1,337,760.00        | -            | 1,337,760.00    | 976,675.53             | (361,084.47)                  |
| Gas                         | 198,594.00          | -            | 198,594.00      | 13,828.15              | (184,765.85)                  |
| EXPENDITURES                |                     |              |                 |                        |                               |
| General Fund                | \$ 4,496,147.00     | \$ 49,079.87 | \$ 4,545,226.87 | \$ 3,059,749.12        | \$ (1,485,477.75)             |
| Special Revenue Funds:      |                     |              |                 |                        |                               |
| Library                     | 156,552.00          | -            | 156,552.00      | 144,511.23             | (12,040.77)                   |
| Library Employee Benefits   | 44,433.00           | -            | 44,433.00       | 41,475.63              | (2,957.37)                    |
| 911 Wireless                | 108.00              | -            | 108.00          | 3,608.29               | 3,500.29                      |
| Industrial Development      | 60,000.00           | -            | 60,000.00       | 58,500.00              | (1,500.00)                    |
| Special Highway             | 220,871.00          | -            | 220,871.00      | 85,007.63              | (135,863.37)                  |
| 911 PSAP                    | 123,369.00          | -            | 123,369.00      | 22,079.57              | (101,289.43)                  |
| Special Park and Recreation | 115,742.00          | -            | 115,742.00      | 54,746.50              | (60,995.50)                   |
| Airport                     | 60,942.00           | -            | 60,942.00       | 14,852.65              | (46,089.35)                   |
| Debt Service Funds:         |                     |              |                 |                        |                               |
| Bond and Interest           | 541,574.00          | -            | 541,574.00      | 409,563.50             | (132,010.50)                  |
| Tax Increment               | 813,514.00          | -            | 813,514.00      | 501,800.00             | (311,714.00)                  |
| Enterprise Funds:           |                     |              |                 |                        | •                             |
| Water & Sewer Operating     | 1,957,474.00        | -            | 1,957,474.00    | 1,046,362.28           | (911,111.72)                  |
| Gas                         | 198,695.00          | -            | 198,695.00      | 9,354.04               | (189,340.96)                  |
|                             |                     | - 4 -        |                 |                        |                               |

|                                  | Current Year |            |    |              |    |              |    |                    |                  |  |
|----------------------------------|--------------|------------|----|--------------|----|--------------|----|--------------------|------------------|--|
|                                  |              | Actual     |    | Actual       |    |              |    | Variance -<br>Over | 0/ D d '         |  |
|                                  |              | ptember    |    | YTD          |    | Budget       |    | (Under)            | % Budget<br>Used |  |
| Cash Receipts                    |              | ptomoti    |    |              |    | Daugot       |    | (Olldol)           | Obou             |  |
| Taxes and Shared Revenue         |              |            |    |              |    |              |    |                    |                  |  |
| Ad Valorem Property Tax          | \$           | 30,697.04  | \$ | 823,386.24   | \$ | 852,995.00   | \$ | (29,608.76)        | 96.53            |  |
| Delinquent Tax                   |              | -          |    | 12,272.54    |    | -            |    | 12,272.54          |                  |  |
| Motor Vehicle Tax                |              | 60,835.40  |    | 144,189.30   |    | 158,048.00   |    | (13,858.70)        | 91.23            |  |
| Recreational Vehicle Tax         |              | 729.26     |    | 1,388.23     |    | 1,702.00     |    | (313.77)           | 81.56            |  |
| 16-20M Truck Tax                 |              | 312.69     |    | 3,698.50     |    | 3,782.00     |    | (83.50)            | 97.79            |  |
| Vehicle Rental Tax               |              | 250.42     |    | 250.42       |    | -            |    | 250.42             |                  |  |
| Commercial Vehicle Fees          |              | 7,398.42   |    | 7,398.42     |    | -            |    | 7,398.42           |                  |  |
| IRP Vehicle Fees                 |              | 2,979.87   |    | 2,979.87     |    | -            |    | 2,979.87           |                  |  |
| Sales Tax                        |              | 150,123.07 |    | 1,300,929.14 |    | 1,696,081.00 |    | (395,151.86)       | 76.70            |  |
| Franchise Taxes                  |              | 45,672.87  |    | 408,037.04   |    | 518,082.00   |    | (110,044.96)       | 78.76            |  |
| Special Assessments              |              | 572.35     |    | 6,225.86     |    | 6,000.00     |    | 225.86             | 103.76           |  |
| Intergovernmental                |              |            |    |              |    |              |    |                    |                  |  |
| Local Alcoholic Liquor Tax       |              | 3,033.10   |    | 11,036.11    |    | 10,692.00    |    | 344.11             | 103.2            |  |
| Highway Connection Links         |              | -          |    | 33,060.69    |    | 44,000.00    |    | (10,939.31)        | 75.14            |  |
| Local Grants - Royals Charities  |              | -          |    | -            |    | -            |    | -                  |                  |  |
| State Grants - SRO               |              | _          |    | _            |    | -            |    | _                  |                  |  |
| State Grants - DARE              |              | -          |    | -            |    | -            |    | -                  |                  |  |
| Federal Grants - FAA             |              | -          |    | -            |    | -            |    | -                  |                  |  |
| Federal Grants - STEP            |              | 146.08     |    | 367.70       |    | -            |    | 367.70             |                  |  |
| Licenses and Permits             |              |            |    |              |    |              |    |                    |                  |  |
| Rent, Licenses, Permits & Fees   |              | 2,526.00   |    | 32,039.47    |    | 36,100.00    |    | (4,060.53)         | 88.7             |  |
| Charges for Services             |              |            |    |              |    |              |    | ,                  |                  |  |
| Cemetery Permits/Deeds           |              | 1,600.00   |    | 5,100.00     |    | 10,000.00    |    | (4,900.00)         | 51.00            |  |
| Ambulance Service                |              | 58,741.41  |    | 196,364.84   |    | 205,000.00   |    | (8,635.16)         | 95.79            |  |
| Ambulance Fees                   |              | -          |    | -            |    | -            |    | -                  |                  |  |
| Inter-Local Ambulance Agreement  |              | 5,745.08   |    | 30,831.78    |    | 30,197.00    |    | 634.78             | 102.10           |  |
| Dispatch Inter-Local Agreement   |              | -          |    | 100,000.00   |    | 120,000.00   |    | (20,000.00)        | 83.33            |  |
| Pool Operations/Concession Sales |              | -          |    | 22,304.09    |    | 22,500.00    |    | (195.91)           | 99.1             |  |
| SRO Program Fees                 |              | -          |    | 43,199.53    |    | 40,000.00    |    | 3,199.53           | 108.00           |  |
| Infrastructure Repair Service    |              | 2,157.60   |    | 5,746.75     |    | -            |    | 5,746.75           |                  |  |
| Fines, Forfeitures and Penalties |              | 5,299.53   |    | 70,772.24    |    | 76,000.00    |    | (5,227.76)         | 93.12            |  |
| Use of Money and Property        |              |            |    |              |    |              |    | ,                  |                  |  |
| Rental Income                    |              | -          |    | 1,954.69     |    | 4,160.00     |    | (2,205.31)         | 46.9             |  |
| Interest Income                  |              | 298.75     |    | 7,000.57     |    | 5,200.00     |    | 1,800.57           | 134.63           |  |
| Sale of Assets                   |              | 200.00     |    | 4,238.78     |    | 3,600.00     |    | 638.78             | 117.74           |  |
| Other Revenues                   |              |            |    |              |    |              |    |                    |                  |  |
| Donations                        |              | 951.00     |    | 8,568.79     |    | 7,000.00     |    | 1,568.79           | 122.4            |  |
| Miscellaneous                    |              | 160.00     |    | 7,417.19     |    | 2,500.00     |    | 4,917.19           | 296.69           |  |
| Reimbursed Expense               |              | 6,550.00   |    | 48,712.17    |    | -            |    | 48,712.17          |                  |  |
|                                  |              |            |    |              |    |              |    |                    |                  |  |