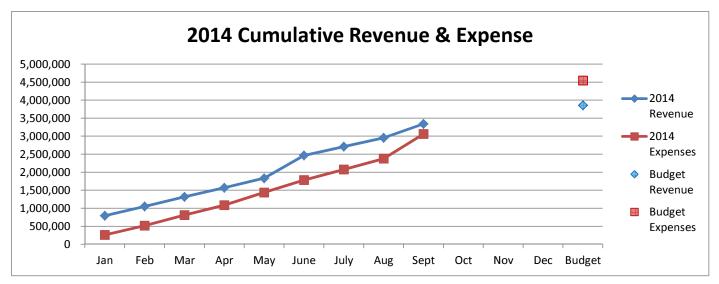

# City of Concordia, KS Monthly Financial Report September 30, 2014

#### Summary of Revenues & Expenditures - Actual and Budget (Budgeted Funds Only)

For the Year to Date September 30, 2014

| Funds                       | Certified<br>Budget |              |                 | Current Year<br>Actual | Variance -<br>Over<br>(Under) |
|-----------------------------|---------------------|--------------|-----------------|------------------------|-------------------------------|
| REVENUES                    |                     |              |                 |                        |                               |
| General Fund                | \$ 3,853,639.00     | \$ -         | \$ 3,853,639.00 | \$ 3,339,470.95        | \$ (514,168.05)               |
| Special Revenue Funds:      |                     |              |                 |                        |                               |
| Library                     | 163,495.00          | -            | 163,495.00      | 159,445.48             | (4,049.52)                    |
| Library Employee Benefits   | 46,452.00           | -            | 46,452.00       | 45,413.84              | (1,038.16)                    |
| 911 Wireless                | -                   | -            | -               | -                      | -                             |
| Industrial Development      | 59,975.00           | -            | 59,975.00       | 60,372.19              | 397.19                        |
| Special Highway             | 138,120.00          | -            | 138,120.00      | 101,730.69             | (36,389.31)                   |
| 911 PSAP                    | 58,500.00           | -            | 58,500.00       | 50,876.16              | (7,623.84)                    |
| Special Park and Recreation | 10,692.00           | -            | 10,692.00       | 11,036.11              | 344.11                        |
| Airport                     | 10,555.00           | -            | 10,555.00       | 5,277.65               |                               |
| Debt Service Funds:         |                     |              |                 |                        |                               |
| Bond and Interest           | 434,190.00          | -            | 434,190.00      | 426,363.48             | (7,826.52)                    |
| Tax Increment               | 679,195.00          | -            | 679,195.00      | 668,115.49             | (11,079.51)                   |
| Enterprise Funds:           |                     |              |                 |                        |                               |
| Water & Sewer Operating     | 1,337,760.00        | -            | 1,337,760.00    | 976,675.53             | (361,084.47)                  |
| Gas                         | 198,594.00          | -            | 198,594.00      | 13,828.15              | (184,765.85)                  |
| EXPENDITURES                |                     |              |                 |                        |                               |
| General Fund                | \$ 4,496,147.00     | \$ 49,079.87 | \$ 4,545,226.87 | \$ 3,059,749.12        | \$ (1,485,477.75)             |
| Special Revenue Funds:      |                     |              |                 |                        |                               |
| Library                     | 156,552.00          | -            | 156,552.00      | 144,511.23             | (12,040.77)                   |
| Library Employee Benefits   | 44,433.00           | -            | 44,433.00       | 41,475.63              | (2,957.37)                    |
| 911 Wireless                | 108.00              | -            | 108.00          | 3,608.29               | 3,500.29                      |
| Industrial Development      | 60,000.00           | -            | 60,000.00       | 58,500.00              | (1,500.00)                    |
| Special Highway             | 220,871.00          | -            | 220,871.00      | 85,007.63              | (135,863.37)                  |
| 911 PSAP                    | 123,369.00          | -            | 123,369.00      | 22,079.57              | (101,289.43)                  |
| Special Park and Recreation | 115,742.00          | -            | 115,742.00      | 54,746.50              | (60,995.50)                   |
| Airport                     | 60,942.00           | -            | 60,942.00       | 14,852.65              | (46,089.35)                   |
| Debt Service Funds:         |                     |              |                 |                        |                               |
| Bond and Interest           | 541,574.00          | -            | 541,574.00      | 409,563.50             | (132,010.50)                  |
| Tax Increment               | 813,514.00          | -            | 813,514.00      | 501,800.00             | (311,714.00)                  |
| Enterprise Funds:           |                     |              |                 |                        | •                             |
| Water & Sewer Operating     | 1,957,474.00        | -            | 1,957,474.00    | 1,046,362.28           | (911,111.72)                  |
| Gas                         | 198,695.00          | -            | 198,695.00      | 9,354.04               | (189,340.96)                  |
|                             |                     | - 4 -        |                 |                        |                               |