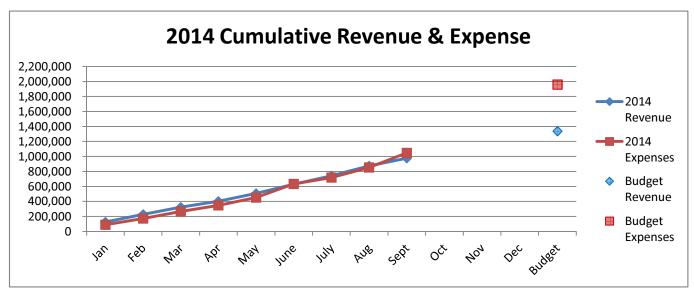

#### Summary of Revenues & Expenditures - Actual and Budget (Budgeted Funds Only)

For the Year to Date September 30, 2014

| Funds                       | Certified<br>Budget |              |                 | Current Year<br>Actual | Variance -<br>Over<br>(Under) |
|-----------------------------|---------------------|--------------|-----------------|------------------------|-------------------------------|
| REVENUES                    |                     |              |                 |                        |                               |
| General Fund                | \$ 3,853,639.00     | \$ -         | \$ 3,853,639.00 | \$ 3,339,470.95        | \$ (514,168.05)               |
| Special Revenue Funds:      |                     |              |                 |                        |                               |
| Library                     | 163,495.00          | -            | 163,495.00      | 159,445.48             | (4,049.52)                    |
| Library Employee Benefits   | 46,452.00           | -            | 46,452.00       | 45,413.84              | (1,038.16)                    |
| 911 Wireless                | -                   | -            | -               | -                      | -                             |
| Industrial Development      | 59,975.00           | -            | 59,975.00       | 60,372.19              | 397.19                        |
| Special Highway             | 138,120.00          | -            | 138,120.00      | 101,730.69             | (36,389.31)                   |
| 911 PSAP                    | 58,500.00           | -            | 58,500.00       | 50,876.16              | (7,623.84)                    |
| Special Park and Recreation | 10,692.00           | -            | 10,692.00       | 11,036.11              | 344.11                        |
| Airport                     | 10,555.00           | -            | 10,555.00       | 5,277.65               |                               |
| Debt Service Funds:         |                     |              |                 |                        |                               |
| Bond and Interest           | 434,190.00          | -            | 434,190.00      | 426,363.48             | (7,826.52)                    |
| Tax Increment               | 679,195.00          | -            | 679,195.00      | 668,115.49             | (11,079.51)                   |
| Enterprise Funds:           |                     |              |                 |                        |                               |
| Water & Sewer Operating     | 1,337,760.00        | -            | 1,337,760.00    | 976,675.53             | (361,084.47)                  |
| Gas                         | 198,594.00          | -            | 198,594.00      | 13,828.15              | (184,765.85)                  |
| EXPENDITURES                |                     |              |                 |                        |                               |
| General Fund                | \$ 4,496,147.00     | \$ 49,079.87 | \$ 4,545,226.87 | \$ 3,059,749.12        | \$ (1,485,477.75)             |
| Special Revenue Funds:      |                     |              |                 |                        |                               |
| Library                     | 156,552.00          | -            | 156,552.00      | 144,511.23             | (12,040.77)                   |
| Library Employee Benefits   | 44,433.00           | -            | 44,433.00       | 41,475.63              | (2,957.37)                    |
| 911 Wireless                | 108.00              | -            | 108.00          | 3,608.29               | 3,500.29                      |
| Industrial Development      | 60,000.00           | -            | 60,000.00       | 58,500.00              | (1,500.00)                    |
| Special Highway             | 220,871.00          | -            | 220,871.00      | 85,007.63              | (135,863.37)                  |
| 911 PSAP                    | 123,369.00          | -            | 123,369.00      | 22,079.57              | (101,289.43)                  |
| Special Park and Recreation | 115,742.00          | -            | 115,742.00      | 54,746.50              | (60,995.50)                   |
| Airport                     | 60,942.00           | -            | 60,942.00       | 14,852.65              | (46,089.35)                   |
| Debt Service Funds:         |                     |              |                 |                        |                               |
| Bond and Interest           | 541,574.00          | -            | 541,574.00      | 409,563.50             | (132,010.50)                  |
| Tax Increment               | 813,514.00          | -            | 813,514.00      | 501,800.00             | (311,714.00)                  |
| Enterprise Funds:           |                     |              |                 |                        | •                             |
| Water & Sewer Operating     | 1,957,474.00        | -            | 1,957,474.00    | 1,046,362.28           | (911,111.72)                  |
| Gas                         | 198,695.00          | -            | 198,695.00      | 9,354.04               | (189,340.96)                  |
|                             |                     | - 4 -        |                 |                        |                               |