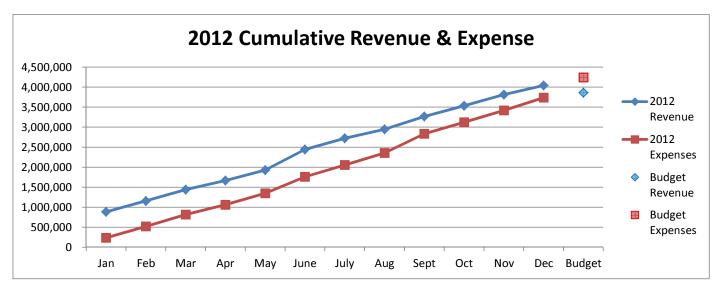

|                                                                                                    | 279,721.83<br>873,972.29                                                                                |                                                       |                                                                              |                                             |

# General Fund 2011-2014









**NOTE:** Expenditures and subsequent reimbursements (receipts) for the Cloud County Jail Project are excluded from the totals used in these graphs for comparison purposes.

General Fund 2011-2014





General Fund 2011-2014





#### CITY OF CONCORDIA, KANSAS LIBRARY FUND - 735

|                                   |     |          |                  | Cu | rrent Year  |                   |          |
|-----------------------------------|-----|----------|------------------|----|-------------|-------------------|----------|
|                                   |     |          |                  |    |             | Variance -        |          |
|                                   | Α   | ctual    | Actual           |    |             | Over              | % Budget |
|                                   | Sep | otember  | <br>YTD          |    | Budget      | <br>(Under)       | Used     |
| Cash Receipts                     |     |          |                  |    |             |