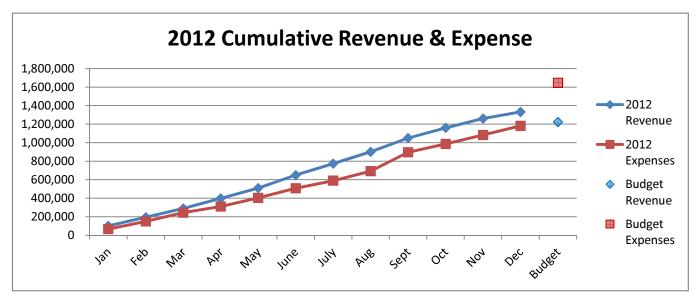

#### Summary of Revenues & Expenditures - Actual and Budget (Budgeted Funds Only)

For the Year to Date September 30, 2014

| Funds                       | Certified<br>Budget |              |                 | Current Year<br>Actual | Variance -<br>Over<br>(Under) |
|-----------------------------|---------------------|--------------|-----------------|------------------------|-------------------------------|
| REVENUES                    |                     |              |                 |                        |                               |
| General Fund                | \$ 3,853,639.00     | \$ -         | \$ 3,853,639.00 | \$ 3,339,470.95        | \$ (514,168.05)               |
| Special Revenue Funds:      |                     |              |                 |                        |                               |
| Library                     | 163,495.00          | -            | 163,495.00      | 159,445.48             | (4,049.52)                    |
| Library Employee Benefits   | 46,452.00           | -            | 46,452.00       | 45,413.84              | (1,038.16)                    |
| 911 Wireless                | -                   | -            | -               | -                      | -                             |
| Industrial Development      | 59,975.00           | -            | 59,975.00       | 60,372.19              | 397.19                        |
| Special Highway             | 138,120.00          | -            | 138,120.00      | 101,730.69             | (36,389.31)                   |
| 911 PSAP                    | 58,500.00           | -            | 58,500.00       | 50,876.16              | (7,623.84)                    |
| Special Park and Recreation | 10,692.00           | -            | 10,692.00       | 11,036.11              | 344.11                        |
| Airport                     | 10,555.00           | -            | 10,555.00       | 5,277.65               |                               |
| Debt Service Funds:         |                     |              |                 |                        |                               |
| Bond and Interest           | 434,190.00          | -            | 434,190.00      | 426,363.48             | (7,826.52)                    |
| Tax Increment               | 679,195.00          | -            | 679,195.00      | 668,115.49             | (11,079.51)                   |
| Enterprise Funds:           |                     |              |                 |                        |                               |
| Water & Sewer Operating     | 1,337,760.00        | -            | 1,337,760.00    | 976,675.53             | (361,084.47)                  |
| Gas                         | 198,594.00          | -            | 198,594.00      | 13,828.15              | (184,765.85)                  |
| EXPENDITURES                |                     |              |                 |                        |                               |
| General Fund                | \$ 4,496,147.00     | \$ 49,079.87 | \$ 4,545,226.87 | \$ 3,059,749.12        | \$ (1,485,477.75)             |
| Special Revenue Funds:      |                     |              |                 |                        |                               |
| Library                     | 156,552.00          | -            | 156,552.00      | 144,511.23             | (12,040.77)                   |
| Library Employee Benefits   | 44,433.00           | -            | 44,433.00       | 41,475.63              | (2,957.37)                    |
| 911 Wireless                | 108.00              | -            | 108.00          | 3,608.29               | 3,500.29                      |
| Industrial Development      | 60,000.00           | -            | 60,000.00       | 58,500.00              | (1,500.00)                    |
| Special Highway             | 220,871.00          | -            | 220,871.00      | 85,007.63              | (135,863.37)                  |
| 911 PSAP                    | 123,369.00          | -            | 123,369.00      | 22,079.57              | (101,289.43)                  |
| Special Park and Recreation | 115,742.00          | -            | 115,742.00      | 54,746.50              | (60,995.50)                   |
| Airport                     | 60,942.00           | -            | 60,942.00       | 14,852.65              | (46,089.35)                   |
| Debt Service Funds:         |                     |              |                 |                        |                               |
| Bond and Interest           | 541,574.00          | -            | 541,574.00      | 409,563.50             | (132,010.50)                  |
| Tax Increment               | 813,514.00          | -            | 813,514.00      | 501,800.00             | (311,714.00)                  |
| Enterprise Funds:           |                     |              |                 |                        | •                             |
| Water & Sewer Operating     | 1,957,474.00        | -            | 1,957,474.00    | 1,046,362.28           | (911,111.72)                  |
| Gas                         | 198,695.00          | -            | 198,695.00      | 9,354.04               | (189,340.96)                  |
|                             |                     | - 4 -        |                 |                        |                               |