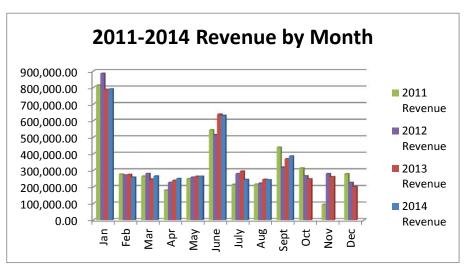

#### Summary of Revenues & Expenditures - Actual and Budget (Budgeted Funds Only)

For the Year to Date September 30, 2014

| Funds                       | Certified<br>Budget |              |                 | Current Year<br>Actual | Variance -<br>Over<br>(Under) |
|-----------------------------|---------------------|--------------|-----------------|------------------------|-------------------------------|
| REVENUES                    |                     |              |                 |                        |                               |
| General Fund                | \$ 3,853,639.00     | \$ -         | \$ 3,853,639.00 | \$ 3,339,470.95        | \$ (514,168.05)               |
| Special Revenue Funds:      |                     |              |                 |                        |                               |
| Library                     | 163,495.00          | -            | 163,495.00      | 159,445.48             | (4,049.52)                    |
| Library Employee Benefits   | 46,452.00           | -            | 46,452.00       | 45,413.84              | (1,038.16)                    |
| 911 Wireless                | -                   | -            | -               | -                      | -                             |
| Industrial Development      | 59,975.00           | -            | 59,975.00       | 60,372.19              | 397.19                        |
| Special Highway             | 138,120.00          | -            | 138,120.00      | 101,730.69             | (36,389.31)                   |
| 911 PSAP                    | 58,500.00           | -            | 58,500.00       | 50,876.16              | (7,623.84)                    |
| Special Park and Recreation | 10,692.00           | -            | 10,692.00       | 11,036.11              | 344.11                        |
| Airport                     | 10,555.00           | -            | 10,555.00       | 5,277.65               |                               |
| Debt Service Funds:         |                     |              |                 |                        |                               |
| Bond and Interest           | 434,190.00          | -            | 434,190.00      | 426,363.48             | (7,826.52)                    |
| Tax Increment               | 679,195.00          | -            | 679,195.00      | 668,115.49             | (11,079.51)                   |
| Enterprise Funds:           |                     |              |                 |                        |                               |
| Water & Sewer Operating     | 1,337,760.00        | -            | 1,337,760.00    | 976,675.53             | (361,084.47)                  |
| Gas                         | 198,594.00          | -            | 198,594.00      | 13,828.15              | (184,765.85)                  |
| EXPENDITURES                |                     |              |                 |                        |                               |
| General Fund                | \$ 4,496,147.00     | \$ 49,079.87 | \$ 4,545,226.87 | \$ 3,059,749.12        | \$ (1,485,477.75)             |
| Special Revenue Funds:      |                     |              |                 |                        |                               |
| Library                     | 156,552.00          | -            | 156,552.00      | 144,511.23             | (12,040.77)                   |
| Library Employee Benefits   | 44,433.00           | -            | 44,433.00       | 41,475.63              | (2,957.37)                    |
| 911 Wireless                | 108.00              | -            | 108.00          | 3,608.29               | 3,500.29                      |
| Industrial Development      | 60,000.00           | -            | 60,000.00       | 58,500.00              | (1,500.00)                    |
| Special Highway             | 220,871.00          | -            | 220,871.00      | 85,007.63              | (135,863.37)                  |
| 911 PSAP                    | 123,369.00          | -            | 123,369.00      | 22,079.57              | (101,289.43)                  |
| Special Park and Recreation | 115,742.00          | -            | 115,742.00      | 54,746.50              | (60,995.50)                   |
| Airport                     | 60,942.00           | -            | 60,942.00       | 14,852.65              | (46,089.35)                   |
| Debt Service Funds:         |                     |              |                 |                        |                               |
| Bond and Interest           | 541,574.00          | -            | 541,574.00      | 409,563.50             | (132,010.50)                  |
| Tax Increment               | 813,514.00          | -            | 813,514.00      | 501,800.00             | (311,714.00)                  |
| Enterprise Funds:           |                     |              |                 |                        | •                             |
| Water & Sewer Operating     | 1,957,474.00        | -            | 1,957,474.00    | 1,046,362.28           | (911,111.72)                  |
| Gas                         | 198,695.00          | -            | 198,695.00      | 9,354.04               | (189,340.96)                  |
|                             |                     | - 4 -        |                 |                        |                               |

|                                  | Current Year |            |    |              |    |              |    |                    |                  |  |
|----------------------------------|--------------|------------|----|--------------|----|--------------|----|--------------------|------------------|--|
|                                  |              | Actual     |    | Actual       |    |              |    | Variance -<br>Over | 0/ D d '         |  |
|                                  |              | ptember    |    | YTD          |    | Budget       |    | (Under)            | % Budget<br>Used |  |
| Cash Receipts                    |              | ptomoti    |    |              |    | Daugot       |    | (Olldol)           | Obou             |  |
| Taxes and Shared Revenue         |              |            |    |              |    |              |    |                    |                  |  |
| Ad Valorem Property Tax          | \$           | 30,697.04  | \$ | 823,386.24   | \$ | 852,995.00   | \$ | (29,608.76)        | 96.53            |  |
| Delinquent Tax                   |              | -          |    | 12,272.54    |    | -            |    | 12,272.54          |                  |  |
| Motor Vehicle Tax                |              | 60,835.40  |    | 144,189.30   |    | 158,048.00   |    | (13,858.70)        | 91.23            |  |
| Recreational Vehicle Tax         |              | 729.26     |    | 1,388.23     |    | 1,702.00     |    | (313.77)           | 81.56            |  |
| 16-20M Truck Tax                 |              | 312.69     |    | 3,698.50     |    | 3,782.00     |    | (83.50)            | 97.79            |  |
| Vehicle Rental Tax               |              | 250.42     |    | 250.42       |    | -            |    | 250.42             |                  |  |
| Commercial Vehicle Fees          |              | 7,398.42   |    | 7,398.42     |    | -            |    | 7,398.42           |                  |  |
| IRP Vehicle Fees                 |              | 2,979.87   |    | 2,979.87     |    | -            |    | 2,979.87           |                  |  |
| Sales Tax                        |              | 150,123.07 |    | 1,300,929.14 |    | 1,696,081.00 |    | (395,151.86)       | 76.70            |  |
| Franchise Taxes                  |              | 45,672.87  |    | 408,037.04   |    | 518,082.00   |    | (110,044.96)       | 78.76            |  |
| Special Assessments              |              | 572.35     |    | 6,225.86     |    | 6,000.00     |    | 225.86             | 103.76           |  |
| Intergovernmental                |              |            |    |              |    |              |    |                    |                  |  |
| Local Alcoholic Liquor Tax       |              | 3,033.10   |    | 11,036.11    |    | 10,692.00    |    | 344.11             | 103.2            |  |
| Highway Connection Links         |              | -          |    | 33,060.69    |    | 44,000.00    |    | (10,939.31)        | 75.14            |  |
| Local Grants - Royals Charities  |              | -          |    | -            |    | -            |    | -                  |                  |  |
| State Grants - SRO               |              | _          |    | _            |    | -            |    | _                  |                  |  |
| State Grants - DARE              |              | -          |    | -            |    | -            |    | -                  |                  |  |
| Federal Grants - FAA             |              | -          |    | -            |    | -            |    | -                  |                  |  |
| Federal Grants - STEP            |              | 146.08     |    | 367.70       |    | -            |    | 367.70             |                  |  |
| Licenses and Permits             |              |            |    |              |    |              |    |                    |                  |  |
| Rent, Licenses, Permits & Fees   |              | 2,526.00   |    | 32,039.47    |    | 36,100.00    |    | (4,060.53)         | 88.7             |  |
| Charges for Services             |              |            |    |              |    |              |    | ,                  |                  |  |
| Cemetery Permits/Deeds           |              | 1,600.00   |    | 5,100.00     |    | 10,000.00    |    | (4,900.00)         | 51.00            |  |
| Ambulance Service                |              | 58,741.41  |    | 196,364.84   |    | 205,000.00   |    | (8,635.16)         | 95.79            |  |
| Ambulance Fees                   |              | -          |    | -            |    | -            |    | -                  |                  |  |
| Inter-Local Ambulance Agreement  |              | 5,745.08   |    | 30,831.78    |    | 30,197.00    |    | 634.78             | 102.10           |  |
| Dispatch Inter-Local Agreement   |              | -          |    | 100,000.00   |    | 120,000.00   |    | (20,000.00)        | 83.33            |  |
| Pool Operations/Concession Sales |              | -          |    | 22,304.09    |    | 22,500.00    |    | (195.91)           | 99.1             |  |
| SRO Program Fees                 |              | -          |    | 43,199.53    |    | 40,000.00    |    | 3,199.53           | 108.00           |  |
| Infrastructure Repair Service    |              | 2,157.60   |    | 5,746.75     |    | -            |    | 5,746.75           |                  |  |
| Fines, Forfeitures and Penalties |              | 5,299.53   |    | 70,772.24    |    | 76,000.00    |    | (5,227.76)         | 93.12            |  |
| Use of Money and Property        |              |            |    |              |    |              |    | ,                  |                  |  |
| Rental Income                    |              | -          |    | 1,954.69     |    | 4,160.00     |    | (2,205.31)         | 46.9             |  |
| Interest Income                  |              | 298.75     |    | 7,000.57     |    | 5,200.00     |    | 1,800.57           | 134.63           |  |
| Sale of Assets                   |              | 200.00     |    | 4,238.78     |    | 3,600.00     |    | 638.78             | 117.74           |  |
| Other Revenues                   |              |            |    |              |    |              |    |                    |                  |  |
| Donations                        |              | 951.00     |    | 8,568.79     |    | 7,000.00     |    | 1,568.79           | 122.4            |  |
| Miscellaneous                    |              | 160.00     |    | 7,417.19     |    | 2,500.00     |    | 4,917.19           | 296.69           |  |
| Reimbursed Expense               |              | 6,550.00   |    | 48,712.17    |    | -            |    | 48,712.17          |                  |  |
|                                  |              |            |    |              |    |              |    |                    |                  |  |