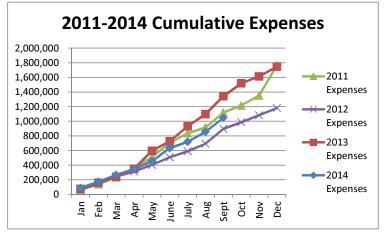

#### Summary of Revenues & Expenditures - Actual and Budget (Budgeted Funds Only)

For the Year to Date September 30, 2014

| Funds                       | Certified<br>Budget |              |                 | Current Year<br>Actual | Variance -<br>Over<br>(Under) |
|-----------------------------|---------------------|--------------|-----------------|------------------------|-------------------------------|
| REVENUES                    |                     |              |                 |                        |                               |
| General Fund                | \$ 3,853,639.00     | \$ -         | \$ 3,853,639.00 | \$ 3,339,470.95        | \$ (514,168.05)               |
| Special Revenue Funds:      |                     |              |                 |                        |                               |
| Library                     | 163,495.00          | -            | 163,495.00      | 159,445.48             | (4,049.52)                    |
| Library Employee Benefits   | 46,452.00           | -            | 46,452.00       | 45,413.84              | (1,038.16)                    |
| 911 Wireless                | -                   | -            | -               | -                      | -                             |
| Industrial Development      | 59,975.00           | -            | 59,975.00       | 60,372.19              | 397.19                        |
| Special Highway             | 138,120.00          | -            | 138,120.00      | 101,730.69             | (36,389.31)                   |
| 911 PSAP                    | 58,500.00           | -            | 58,500.00       | 50,876.16              | (7,623.84)                    |
| Special Park and Recreation | 10,692.00           | -            | 10,692.00       | 11,036.11              | 344.11                        |
| Airport                     | 10,555.00           | -            | 10,555.00       | 5,277.65               |                               |
| Debt Service Funds:         |                     |              |                 |                        |                               |
| Bond and Interest           | 434,190.00          | -            | 434,190.00      | 426,363.48             | (7,826.52)                    |
| Tax Increment               | 679,195.00          | -            | 679,195.00      | 668,115.49             | (11,079.51)                   |
| Enterprise Funds:           |                     |              |                 |                        |                               |
| Water & Sewer Operating     | 1,337,760.00        | -            | 1,337,760.00    | 976,675.53             | (361,084.47)                  |
| Gas                         | 198,594.00          | -            | 198,594.00      | 13,828.15              | (184,765.85)                  |
| EXPENDITURES                |                     |              |                 |                        |                               |
| General Fund                | \$ 4,496,147.00     | \$ 49,079.87 | \$ 4,545,226.87 | \$ 3,059,749.12        | \$ (1,485,477.75)             |
| Special Revenue Funds:      |                     |              |                 |                        |                               |
| Library                     | 156,552.00          | -            | 156,552.00      | 144,511.23             | (12,040.77)                   |
| Library Employee Benefits   | 44,433.00           | -            | 44,433.00       | 41,475.63              | (2,957.37)                    |
| 911 Wireless                | 108.00              | -            | 108.00          | 3,608.29               | 3,500.29                      |
| Industrial Development      | 60,000.00           | -            | 60,000.00       | 58,500.00              | (1,500.00)                    |
| Special Highway             | 220,871.00          | -            | 220,871.00      | 85,007.63              | (135,863.37)                  |
| 911 PSAP                    | 123,369.00          | -            | 123,369.00      | 22,079.57              | (101,289.43)                  |
| Special Park and Recreation | 115,742.00          | -            | 115,742.00      | 54,746.50              | (60,995.50)                   |
| Airport                     | 60,942.00           | -            | 60,942.00       | 14,852.65              | (46,089.35)                   |
| Debt Service Funds:         |                     |              |                 |                        |                               |
| Bond and Interest           | 541,574.00          | -            | 541,574.00      | 409,563.50             | (132,010.50)                  |
| Tax Increment               | 813,514.00          | -            | 813,514.00      | 501,800.00             | (311,714.00)                  |
| Enterprise Funds:           |                     |              |                 |                        | •                             |
| Water & Sewer Operating     | 1,957,474.00        | -            | 1,957,474.00    | 1,046,362.28           | (911,111.72)                  |
| Gas                         | 198,695.00          | -            | 198,695.00      | 9,354.04               | (189,340.96)                  |
|                             |                     | - 4 -        |                 |                        |                               |

|                                 | Current Year |           |    |             |    |            |    |                          |          |  |  |
|---------------------------------|--------------|-----------|----|-------------|----|------------|----|--------------------------|----------|--|--|
|                                 |              |           |    |             | Cu | Hent fear  |    | Variance -               |          |  |  |
|                                 |              | Actual    |    | Actual      |    |            |    | Over                     | % Budget |  |  |
|                                 | S            | eptember  |    | YTD         |    | Budget     |    | (Under)                  | Used     |  |  |
|                                 |              |           |    |             |    |            |    |                          |          |  |  |
| Expenditures and Transfers      |              |           |    |             |    |            |    |                          |          |  |  |
| Subject to Budget               |              |           |    |             |    |            |    |                          |          |  |  |
| General Administrative Services | _            |           | _  |             | _  |            | _  |                          |          |  |  |
| Personal Services               | \$           | 15,537.77 | \$ | 137,347.31  | \$ | 176,860.00 | \$ | (39,512.69)              | 77.66%   |  |  |
| Contractual Services            |              | 1,994.10  |    | 69,219.82   |    | 82,500.00  |    | (13,280.18)              | 83.90%   |  |  |
| Commodities                     |              | 298.82    |    | 3,654.36    |    | 5,250.00   |    | (1,595.64)               | 69.61%   |  |  |
| Capital Outlay                  |              | <u> </u>  |    | <del></del> |    | 500.00     |    | (500.00)                 | 0.00%    |  |  |
| TOTAL FOR DEPARTMENT            |              | 17,830.69 |    | 210,221.49  |    | 265,110.00 |    | (54,888.51)              | 79.30%   |  |  |
| Law/Municipal Courts            |              |           |    |             |    |            |    |                          |          |  |  |
| Personal Services               |              | 2,718.81  |    | 23,995.94   |    | 34,892.00  |    | (10,896.06)              | 68.77%   |  |  |
| Contractual Services            |              | 4,539.49  |    | 25,263.40   |    | 40,500.00  |    | (15,236.60)              | 62.38%   |  |  |
| Commodities                     |              | -         |    | 64.66       |    | 200.00     |    | (135.34)                 | 32.33%   |  |  |
| Capital Outlay                  |              | -         |    | 249.99      |    | 200.00     |    | 49.99                    | 125.00%  |  |  |
| TOTAL FOR DEPARTMENT            |              | 7,258.30  |    | 49,573.99   |    | 75,792.00  |    | (26,218.01)              | 65.41%   |  |  |
| Elections                       |              |           |    |             |    |            |    |                          |          |  |  |
| Contractual Services            |              | -         |    | 3,145.77    |    | 3,500.00   |    | (354.23)                 | 89.88%   |  |  |
| Special Projects                |              |           |    |             |    |            |    |                          |          |  |  |
| Personal Services               |              | 1,305.08  |    | 14,312.24   |    | 18,560.00  |    | (4,247.76)               | 77.11%   |  |  |
| Contractual Services            |              | 18,935.76 |    | 158,575.71  |    | 232,400.00 |    | (73,824.29)              | 68.23%   |  |  |
| Commodities                     |              | 347.88    |    | 2,354.80    |    | 8,100.00   |    | (5,745.20)               | 29.07%   |  |  |
| Capital Outlay                  |              | 88.70     |    | 4,687.89    |    | 3,600.00   |    | 1,087.89                 | 130.22%  |  |  |
| Miscellaneous                   |              | -         |    | _           |    | 401,600.00 |    | (401,600.00)             | 0.00%    |  |  |
| TOTAL FOR DEPARTMENT            |              | 20,677.42 |    | 179,930.64  |    | 664,260.00 |    | (484,329.36)             | 27.09%   |  |  |
| Law Enforcement                 | ·            |           |    | _           |    |            |    |                          |          |  |  |
| Personal Services               |              | 45,386.29 |    | 419,955.21  |    | 640,995.00 |    | (221,039.79)             | 65.52%   |  |  |
| Contractual Services            |              | 1,355.35  |    | 26,170.75   |    | 24,900.00  |    | 1,270.75                 | 105.10%  |  |  |
| Commodities                     |              | 9,358.88  |    | 59,827.42   |    | 54,300.00  |    | 5,527.42                 | 110.18%  |  |  |
| Capital Outlay                  |              | -         |    | 379.00      |    | 3,800.00   |    | (3,421.00)               | 9.97%    |  |  |
| TOTAL FOR DEPARTMENT            |              | 56,100.52 |    | 506,332.38  |    | 723,995.00 |    | (217,662.62)             | 69.94%   |  |  |
| Police Communications/Records   |              | ,         |    |             |    | ,          |    |                          |          |  |  |
| Personal Services               |              | 19,600.57 |    | 197,579.98  |    | 275,665.00 |    | (78,085.02)              | 71.67%   |  |  |
| Contractual Services            |              | 1,210.01  |    | 11,749.99   |    | 22,300.00  |    | (10,550.01)              | 52.69%   |  |  |
| Commodities                     |              | 73.98     |    | 1,921.61    |    | 3,550.00   |    | (1,628.39)               | 54.13%   |  |  |
| Capital Outlay                  |              | _         |    | 260.83      |    | 1,000.00   |    | (739.17)                 | 26.08%   |  |  |
| TOTAL FOR DEPARTMENT            |              | 20,884.56 |    | 211,512.41  |    | 302,515.00 |    | (91,002.59)              | 69.92%   |  |  |
| Fire Department                 | -            |           |    |             |    |            |    | (==,===,                 |          |  |  |
| Personal Services               |              | 23,635.23 |    | 222,707.45  |    | 297,245.00 |    | (74,537.55)              | 74.92%   |  |  |
| Contractual Services            |              | 302.46    |    | 3,218.23    |    | 12,000.00  |    | (8,781.77)               | 26.82%   |  |  |
| Commodities                     |              | 8,189.15  |    | 26,600.14   |    | 31,080.00  |    | (4,479.86)               | 85.59%   |  |  |
| Capital Outlay                  |              | 0,105.10  |    | 484.07      |    | 6,000.00   |    | (5,515.93)               | 8.07%    |  |  |
| TOTAL FOR DEPARTMENT            |              | 32,126.84 |    | 253,009.89  |    | 346,325.00 |    | (93,315.11)              | 73.06%   |  |  |
| Ambulance Service               |              | 02,120.01 |    | 200,000.00  |    | 010,020.00 | _  | (50,010.11)              | 70.0070  |  |  |
| Personal Services               |              | 22,586.01 |    | 210,262.93  |    | 265,930.00 |    | (55,667.07)              | 79.07%   |  |  |
| Contractual Services            |              | 1,538.19  |    | 13,246.35   |    | 19,200.00  |    | (5,953.65)               | 68.99%   |  |  |
| Commodities                     |              | 3,461.40  |    | 18,639.74   |    | 38,000.00  |    | (19,360.26)              | 49.05%   |  |  |
| Capital Outlay                  |              | 3,401.40  |    | 2,295.84    |    | 19,500.00  |    | (17,204.16)              | 11.77%   |  |  |
| TOTAL FOR DEPARTMENT            |              | 27,585.60 |    | 244,444.86  |    | 342,630.00 |    | (98,185.14)              | 71.34%   |  |  |
| Animal Control                  | -            | 21,000.00 |    | 211,111.00  |    | 342,030.00 |    | (90,100.14)              | 71.5770  |  |  |
| Personal Services               |              | 2,746.12  |    | 26,589.93   |    | 38,855.00  |    | (12,265.07)              | 68.43%   |  |  |
| Contractual Services            |              | 361.55    |    |             |    |            |    |                          |          |  |  |
| Commodities                     |              | 492.68    |    | 4,934.81    |    | 7,900.00   |    | (2,965.19)<br>(2,486.03) | 62.47%   |  |  |
|                                 |              |           |    | 2,963.97    |    | 5,450.00   |    | (2,480.03)               | 54.38%   |  |  |
| Capital Outlay                  |              |           |    |             |    | -          |    |                          |          |  |  |
| TOTAL FOR DEPARTMENT            |              | 3,600.35  |    | 34,488.71   |    | 52,205.00  |    | (17,716.29)              | 66.06%   |  |  |
| Community Development           |              |           |    |             |    |            |    | 10                       |          |  |  |
| Personal Services               |              | 6,173.41  |    | 61,584.53   |    | 85,185.00  |    | (23,600.47)              | 72.30%   |  |  |
| Contractual Services            |              | 91.27     |    | 3,006.83    |    | 16,790.00  |    | (13,783.17)              | 17.91%   |  |  |
| Commodities                     |              | 172.00    |    | 796.59      |    | 5,250.00   |    | (4,453.41)               | 15.17%   |  |  |
| Capital Outlay                  |              | -         |    | 14.98       | -  | 450.00     |    | (435.02)                 | 3.33%    |  |  |
| TOTAL FOR DEPARTMENT            |              | 6,436.68  |    | 65,402.93   |    | 107,675.00 |    | (42,272.07)              | 60.74%   |  |  |