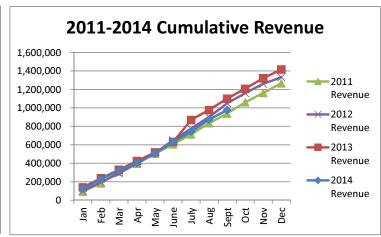

#### Summary of Revenues & Expenditures - Actual and Budget (Budgeted Funds Only)

For the Year to Date September 30, 2014

| Funds                       | Certified<br>Budget |              |                 | Current Year<br>Actual | Variance -<br>Over<br>(Under) |
|-----------------------------|---------------------|--------------|-----------------|------------------------|-------------------------------|
| REVENUES                    |                     |              |                 |                        |                               |
| General Fund                | \$ 3,853,639.00     | \$ -         | \$ 3,853,639.00 | \$ 3,339,470.95        | \$ (514,168.05)               |
| Special Revenue Funds:      |                     |              |                 |                        |                               |
| Library                     | 163,495.00          | -            | 163,495.00      | 159,445.48             | (4,049.52)                    |
| Library Employee Benefits   | 46,452.00           | -            | 46,452.00       | 45,413.84              | (1,038.16)                    |
| 911 Wireless                | -                   | -            | -               | -                      | -                             |
| Industrial Development      | 59,975.00           | -            | 59,975.00       | 60,372.19              | 397.19                        |
| Special Highway             | 138,120.00          | -            | 138,120.00      | 101,730.69             | (36,389.31)                   |
| 911 PSAP                    | 58,500.00           | -            | 58,500.00       | 50,876.16              | (7,623.84)                    |
| Special Park and Recreation | 10,692.00           | -            | 10,692.00       | 11,036.11              | 344.11                        |
| Airport                     | 10,555.00           | -            | 10,555.00       | 5,277.65               |                               |
| Debt Service Funds:         |                     |              |                 |                        |                               |
| Bond and Interest           | 434,190.00          | -            | 434,190.00      | 426,363.48             | (7,826.52)                    |
| Tax Increment               | 679,195.00          | -            | 679,195.00      | 668,115.49             | (11,079.51)                   |
| Enterprise Funds:           |                     |              |                 |                        |                               |
| Water & Sewer Operating     | 1,337,760.00        | -            | 1,337,760.00    | 976,675.53             | (361,084.47)                  |
| Gas                         | 198,594.00          | -            | 198,594.00      | 13,828.15              | (184,765.85)                  |
| EXPENDITURES                |                     |              |                 |                        |                               |
| General Fund                | \$ 4,496,147.00     | \$ 49,079.87 | \$ 4,545,226.87 | \$ 3,059,749.12        | \$ (1,485,477.75)             |
| Special Revenue Funds:      |                     |              |                 |                        |                               |
| Library                     | 156,552.00          | -            | 156,552.00      | 144,511.23             | (12,040.77)                   |
| Library Employee Benefits   | 44,433.00           | -            | 44,433.00       | 41,475.63              | (2,957.37)                    |
| 911 Wireless                | 108.00              | -            | 108.00          | 3,608.29               | 3,500.29                      |
| Industrial Development      | 60,000.00           | -            | 60,000.00       | 58,500.00              | (1,500.00)                    |
| Special Highway             | 220,871.00          | -            | 220,871.00      | 85,007.63              | (135,863.37)                  |
| 911 PSAP                    | 123,369.00          | -            | 123,369.00      | 22,079.57              | (101,289.43)                  |
| Special Park and Recreation | 115,742.00          | -            | 115,742.00      | 54,746.50              | (60,995.50)                   |
| Airport                     | 60,942.00           | -            | 60,942.00       | 14,852.65              | (46,089.35)                   |
| Debt Service Funds:         |                     |              |                 |                        |                               |
| Bond and Interest           | 541,574.00          | -            | 541,574.00      | 409,563.50             | (132,010.50)                  |
| Tax Increment               | 813,514.00          | -            | 813,514.00      | 501,800.00             | (311,714.00)                  |
| Enterprise Funds:           |                     |              |                 |                        | •                             |
| Water & Sewer Operating     | 1,957,474.00        | -            | 1,957,474.00    | 1,046,362.28           | (911,111.72)                  |
| Gas                         | 198,695.00          | -            | 198,695.00      | 9,354.04               | (189,340.96)                  |
|                             |                     | - 4 -        |                 |                        |                               |

|                                  | Current Year |            |    |              |    |              |    |                    |                  |  |
|----------------------------------|--------------|------------|----|--------------|----|--------------|----|--------------------|------------------|--|
|                                  |              | Actual     |    | Actual       |    |              |    | Variance -<br>Over | 0/ D d '         |  |
|                                  |              | ptember    |    | YTD          |    | Budget       |    | (Under)            | % Budget<br>Used |  |
| Cash Receipts                    |              | ptomoti    |    |              |    | Daugot       |    | (Olldol)           | Obou             |  |
| Taxes and Shared Revenue         |              |            |    |              |    |              |    |                    |                  |  |
| Ad Valorem Property Tax          | \$           | 30,697.04  | \$ | 823,386.24   | \$ | 852,995.00   | \$ | (29,608.76)        | 96.53            |  |
| Delinquent Tax                   |              | -          |    | 12,272.54    |    | -            |    | 12,272.54          |                  |  |
| Motor Vehicle Tax                |              | 60,835.40  |    | 144,189.30   |    | 158,048.00   |    | (13,858.70)        | 91.23            |  |
| Recreational Vehicle Tax         |              | 729.26     |    | 1,388.23     |    | 1,702.00     |    | (313.77)           | 81.56            |  |
| 16-20M Truck Tax                 |              | 312.69     |    | 3,698.50     |    | 3,782.00     |    | (83.50)            | 97.79            |  |
| Vehicle Rental Tax               |              | 250.42     |    | 250.42       |    | -            |    | 250.42             |                  |  |
| Commercial Vehicle Fees          |              | 7,398.42   |    | 7,398.42     |    | -            |    | 7,398.42           |                  |  |
| IRP Vehicle Fees                 |              | 2,979.87   |    | 2,979.87     |    | -            |    | 2,979.87           |                  |  |
| Sales Tax                        |              | 150,123.07 |    | 1,300,929.14 |    | 1,696,081.00 |    | (395,151.86)       | 76.70            |  |
| Franchise Taxes                  |              | 45,672.87  |    | 408,037.04   |    | 518,082.00   |    | (110,044.96)       | 78.76            |  |
| Special Assessments              |              | 572.35     |    | 6,225.86     |    | 6,000.00     |    | 225.86             | 103.76           |  |
| Intergovernmental                |              |            |    |              |    |              |    |                    |                  |  |
| Local Alcoholic Liquor Tax       |              | 3,033.10   |    | 11,036.11    |    | 10,692.00    |    | 344.11             | 103.2            |  |
| Highway Connection Links         |              | -          |    | 33,060.69    |    | 44,000.00    |    | (10,939.31)        | 75.14            |  |
| Local Grants - Royals Charities  |              | -          |    | -            |    | -            |    | -                  |                  |  |
| State Grants - SRO               |              | _          |    | _            |    | -            |    | _                  |                  |  |
| State Grants - DARE              |              | -          |    | -            |    | -            |    | -                  |                  |  |
| Federal Grants - FAA             |              | -          |    | -            |    | -            |    | -                  |                  |  |
| Federal Grants - STEP            |              | 146.08     |    | 367.70       |    | -            |    | 367.70             |                  |  |
| Licenses and Permits             |              |            |    |              |    |              |    |                    |                  |  |
| Rent, Licenses, Permits & Fees   |              | 2,526.00   |    | 32,039.47    |    | 36,100.00    |    | (4,060.53)         | 88.7             |  |
| Charges for Services             |              |            |    |              |    |              |    | ,                  |                  |  |
| Cemetery Permits/Deeds           |              | 1,600.00   |    | 5,100.00     |    | 10,000.00    |    | (4,900.00)         | 51.00            |  |
| Ambulance Service                |              | 58,741.41  |    | 196,364.84   |    | 205,000.00   |    | (8,635.16)         | 95.79            |  |
| Ambulance Fees                   |              | -          |    | -            |    | -            |    | -                  |                  |  |
| Inter-Local Ambulance Agreement  |              | 5,745.08   |    | 30,831.78    |    | 30,197.00    |    | 634.78             | 102.10           |  |
| Dispatch Inter-Local Agreement   |              | -          |    | 100,000.00   |    | 120,000.00   |    | (20,000.00)        | 83.33            |  |
| Pool Operations/Concession Sales |              | -          |    | 22,304.09    |    | 22,500.00    |    | (195.91)           | 99.1             |  |
| SRO Program Fees                 |              | -          |    | 43,199.53    |    | 40,000.00    |    | 3,199.53           | 108.00           |  |
| Infrastructure Repair Service    |              | 2,157.60   |    | 5,746.75     |    | -            |    | 5,746.75           |                  |  |
| Fines, Forfeitures and Penalties |              | 5,299.53   |    | 70,772.24    |    | 76,000.00    |    | (5,227.76)         | 93.12            |  |
| Use of Money and Property        |              |            |    |              |    |              |    | ,                  |                  |  |
| Rental Income                    |              | -          |    | 1,954.69     |    | 4,160.00     |    | (2,205.31)         | 46.9             |  |
| Interest Income                  |              | 298.75     |    | 7,000.57     |    | 5,200.00     |    | 1,800.57           | 134.63           |  |
| Sale of Assets                   |              | 200.00     |    | 4,238.78     |    | 3,600.00     |    | 638.78             | 117.74           |  |
| Other Revenues                   |              |            |    |              |    |              |    |                    |                  |  |
| Donations                        |              | 951.00     |    | 8,568.79     |    | 7,000.00     |    | 1,568.79           | 122.4            |  |
| Miscellaneous                    |              | 160.00     |    | 7,417.19     |    | 2,500.00     |    | 4,917.19           | 296.69           |  |
| Reimbursed Expense               |              | 6,550.00   |    | 48,712.17    |    | -            |    | 48,712.17          |                  |  |
|                                  |              |            |    |              |    |              |    |                    |                  |  |