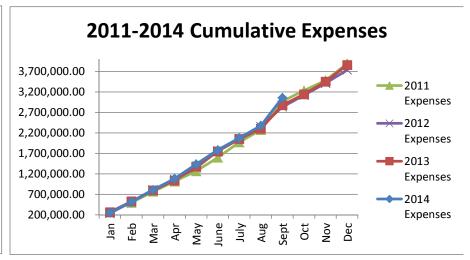

#### Summary of Revenues & Expenditures - Actual and Budget (Budgeted Funds Only)

For the Year to Date September 30, 2014

| Funds                       | Certified<br>Budget |              |                 | Current Year<br>Actual | Variance -<br>Over<br>(Under) |
|-----------------------------|---------------------|--------------|-----------------|------------------------|-------------------------------|
| REVENUES                    |                     |              |                 |                        |                               |
| General Fund                | \$ 3,853,639.00     | \$ -         | \$ 3,853,639.00 | \$ 3,339,470.95        | \$ (514,168.05)               |
| Special Revenue Funds:      |                     |              |                 |                        |                               |
| Library                     | 163,495.00          | -            | 163,495.00      | 159,445.48             | (4,049.52)                    |
| Library Employee Benefits   | 46,452.00           | -            | 46,452.00       | 45,413.84              | (1,038.16)                    |
| 911 Wireless                | -                   | -            | -               | -                      | -                             |
| Industrial Development      | 59,975.00           | -            | 59,975.00       | 60,372.19              | 397.19                        |
| Special Highway             | 138,120.00          | -            | 138,120.00      | 101,730.69             | (36,389.31)                   |
| 911 PSAP                    | 58,500.00           | -            | 58,500.00       | 50,876.16              | (7,623.84)                    |
| Special Park and Recreation | 10,692.00           | -            | 10,692.00       | 11,036.11              | 344.11                        |
| Airport                     | 10,555.00           | -            | 10,555.00       | 5,277.65               |                               |
| Debt Service Funds:         |                     |              |                 |                        |                               |
| Bond and Interest           | 434,190.00          | -            | 434,190.00      | 426,363.48             | (7,826.52)                    |
| Tax Increment               | 679,195.00          | -            | 679,195.00      | 668,115.49             | (11,079.51)                   |
| Enterprise Funds:           |                     |              |                 |                        |                               |
| Water & Sewer Operating     | 1,337,760.00        | -            | 1,337,760.00    | 976,675.53             | (361,084.47)                  |
| Gas                         | 198,594.00          | -            | 198,594.00      | 13,828.15              | (184,765.85)                  |
| EXPENDITURES                |                     |              |                 |                        |                               |
| General Fund                | \$ 4,496,147.00     | \$ 49,079.87 | \$ 4,545,226.87 | \$ 3,059,749.12        | \$ (1,485,477.75)             |
| Special Revenue Funds:      |                     |              |                 |                        |                               |
| Library                     | 156,552.00          | -            | 156,552.00      | 144,511.23             | (12,040.77)                   |
| Library Employee Benefits   | 44,433.00           | -            | 44,433.00       | 41,475.63              | (2,957.37)                    |
| 911 Wireless                | 108.00              | -            | 108.00          | 3,608.29               | 3,500.29                      |
| Industrial Development      | 60,000.00           | -            | 60,000.00       | 58,500.00              | (1,500.00)                    |
| Special Highway             | 220,871.00          | -            | 220,871.00      | 85,007.63              | (135,863.37)                  |
| 911 PSAP                    | 123,369.00          | -            | 123,369.00      | 22,079.57              | (101,289.43)                  |
| Special Park and Recreation | 115,742.00          | -            | 115,742.00      | 54,746.50              | (60,995.50)                   |
| Airport                     | 60,942.00           | -            | 60,942.00       | 14,852.65              | (46,089.35)                   |
| Debt Service Funds:         |                     |              |                 |                        |                               |
| Bond and Interest           | 541,574.00          | -            | 541,574.00      | 409,563.50             | (132,010.50)                  |
| Tax Increment               | 813,514.00          | -            | 813,514.00      | 501,800.00             | (311,714.00)                  |
| Enterprise Funds:           |                     |              |                 |                        | •                             |
| Water & Sewer Operating     | 1,957,474.00        | -            | 1,957,474.00    | 1,046,362.28           | (911,111.72)                  |
| Gas                         | 198,695.00          | -            | 198,695.00      | 9,354.04               | (189,340.96)                  |
|                             |                     | - 4 -        |                 |                        |                               |

|                                 | Current Year |           |    |             |    |            |    |                          |          |  |  |
|---------------------------------|--------------|-----------|----|-------------|----|------------|----|--------------------------|----------|--|--|
|                                 |              |           |    |             | Cu | Hent fear  |    | Variance -               |          |  |  |
|                                 |              | Actual    |    | Actual      |    |            |    | Over                     | % Budget |  |  |
|                                 | S            | eptember  |    | YTD         |    | Budget     |    | (Under)                  | Used     |  |  |
|                                 |              |           |    |             |    |            |    |                          |          |  |  |
| Expenditures and Transfers      |              |           |    |             |    |            |    |                          |          |  |  |
| Subject to Budget               |              |           |    |             |    |            |    |                          |          |  |  |
| General Administrative Services | _            |           | _  |             | _  |            | _  |                          |          |  |  |
| Personal Services               | \$           | 15,537.77 | \$ | 137,347.31  | \$ | 176,860.00 | \$ | (39,512.69)              | 77.66%   |  |  |
| Contractual Services            |              | 1,994.10  |    | 69,219.82   |    | 82,500.00  |    | (13,280.18)              | 83.90%   |  |  |
| Commodities                     |              | 298.82    |    | 3,654.36    |    | 5,250.00   |    | (1,595.64)               | 69.61%   |  |  |
| Capital Outlay                  |              | <u> </u>  |    | <del></del> |    | 500.00     |    | (500.00)                 | 0.00%    |  |  |
| TOTAL FOR DEPARTMENT            |              | 17,830.69 |    | 210,221.49  |    | 265,110.00 |    | (54,888.51)              | 79.30%   |  |  |
| Law/Municipal Courts            |              |           |    |             |    |            |    |                          |          |  |  |
| Personal Services               |              | 2,718.81  |    | 23,995.94   |    | 34,892.00  |    | (10,896.06)              | 68.77%   |  |  |
| Contractual Services            |              | 4,539.49  |    | 25,263.40   |    | 40,500.00  |    | (15,236.60)              | 62.38%   |  |  |
| Commodities                     |              | -         |    | 64.66       |    | 200.00     |    | (135.34)                 | 32.33%   |  |  |
| Capital Outlay                  |              | -         |    | 249.99      |    | 200.00     |    | 49.99                    | 125.00%  |  |  |
| TOTAL FOR DEPARTMENT            |              | 7,258.30  |    | 49,573.99   |    | 75,792.00  |    | (26,218.01)              | 65.41%   |  |  |
| Elections                       |              |           |    |             |    |            |    |                          |          |  |  |
| Contractual Services            |              | -         |    | 3,145.77    |    | 3,500.00   |    | (354.23)                 | 89.88%   |  |  |
| Special Projects                |              |           |    |             |    |            |    |                          |          |  |  |
| Personal Services               |              | 1,305.08  |    | 14,312.24   |    | 18,560.00  |    | (4,247.76)               | 77.11%   |  |  |
| Contractual Services            |              | 18,935.76 |    | 158,575.71  |    | 232,400.00 |    | (73,824.29)              | 68.23%   |  |  |
| Commodities                     |              | 347.88    |    | 2,354.80    |    | 8,100.00   |    | (5,745.20)               | 29.07%   |  |  |
| Capital Outlay                  |              | 88.70     |    | 4,687.89    |    | 3,600.00   |    | 1,087.89                 | 130.22%  |  |  |
| Miscellaneous                   |              | -         |    | _           |    | 401,600.00 |    | (401,600.00)             | 0.00%    |  |  |
| TOTAL FOR DEPARTMENT            |              | 20,677.42 |    | 179,930.64  |    | 664,260.00 |    | (484,329.36)             | 27.09%   |  |  |
| Law Enforcement                 | ·            |           |    | _           |    |            |    |                          |          |  |  |
| Personal Services               |              | 45,386.29 |    | 419,955.21  |    | 640,995.00 |    | (221,039.79)             | 65.52%   |  |  |
| Contractual Services            |              | 1,355.35  |    | 26,170.75   |    | 24,900.00  |    | 1,270.75                 | 105.10%  |  |  |
| Commodities                     |              | 9,358.88  |    | 59,827.42   |    | 54,300.00  |    | 5,527.42                 | 110.18%  |  |  |
| Capital Outlay                  |              | -         |    | 379.00      |    | 3,800.00   |    | (3,421.00)               | 9.97%    |  |  |
| TOTAL FOR DEPARTMENT            |              | 56,100.52 |    | 506,332.38  |    | 723,995.00 |    | (217,662.62)             | 69.94%   |  |  |
| Police Communications/Records   |              | ,         |    |             |    | ,          |    |                          |          |  |  |
| Personal Services               |              | 19,600.57 |    | 197,579.98  |    | 275,665.00 |    | (78,085.02)              | 71.67%   |  |  |
| Contractual Services            |              | 1,210.01  |    | 11,749.99   |    | 22,300.00  |    | (10,550.01)              | 52.69%   |  |  |
| Commodities                     |              | 73.98     |    | 1,921.61    |    | 3,550.00   |    | (1,628.39)               | 54.13%   |  |  |
| Capital Outlay                  |              | _         |    | 260.83      |    | 1,000.00   |    | (739.17)                 | 26.08%   |  |  |
| TOTAL FOR DEPARTMENT            |              | 20,884.56 |    | 211,512.41  |    | 302,515.00 |    | (91,002.59)              | 69.92%   |  |  |
| Fire Department                 | -            |           |    |             |    |            |    | (==,===,                 |          |  |  |
| Personal Services               |              | 23,635.23 |    | 222,707.45  |    | 297,245.00 |    | (74,537.55)              | 74.92%   |  |  |
| Contractual Services            |              | 302.46    |    | 3,218.23    |    | 12,000.00  |    | (8,781.77)               | 26.82%   |  |  |
| Commodities                     |              | 8,189.15  |    | 26,600.14   |    | 31,080.00  |    | (4,479.86)               | 85.59%   |  |  |
| Capital Outlay                  |              | 0,105.10  |    | 484.07      |    | 6,000.00   |    | (5,515.93)               | 8.07%    |  |  |
| TOTAL FOR DEPARTMENT            |              | 32,126.84 |    | 253,009.89  |    | 346,325.00 |    | (93,315.11)              | 73.06%   |  |  |
| Ambulance Service               |              | 02,120.01 |    | 200,000.00  |    | 010,020.00 | _  | (50,010.11)              | 70.0070  |  |  |
| Personal Services               |              | 22,586.01 |    | 210,262.93  |    | 265,930.00 |    | (55,667.07)              | 79.07%   |  |  |
| Contractual Services            |              | 1,538.19  |    | 13,246.35   |    | 19,200.00  |    | (5,953.65)               | 68.99%   |  |  |
| Commodities                     |              | 3,461.40  |    | 18,639.74   |    | 38,000.00  |    | (19,360.26)              | 49.05%   |  |  |
| Capital Outlay                  |              | 3,401.40  |    | 2,295.84    |    | 19,500.00  |    | (17,204.16)              | 11.77%   |  |  |
| TOTAL FOR DEPARTMENT            |              | 27,585.60 |    | 244,444.86  |    | 342,630.00 |    | (98,185.14)              | 71.34%   |  |  |
| Animal Control                  | -            | 21,000.00 |    | 211,111.00  |    | 342,030.00 |    | (90,100.14)              | 71.5770  |  |  |
| Personal Services               |              | 2,746.12  |    | 26,589.93   |    | 38,855.00  |    | (12,265.07)              | 68.43%   |  |  |
| Contractual Services            |              | 361.55    |    |             |    |            |    |                          |          |  |  |
| Commodities                     |              | 492.68    |    | 4,934.81    |    | 7,900.00   |    | (2,965.19)<br>(2,486.03) | 62.47%   |  |  |
|                                 |              |           |    | 2,963.97    |    | 5,450.00   |    | (2,480.03)               | 54.38%   |  |  |
| Capital Outlay                  |              |           |    |             |    | -          |    |                          |          |  |  |
| TOTAL FOR DEPARTMENT            |              | 3,600.35  |    | 34,488.71   |    | 52,205.00  |    | (17,716.29)              | 66.06%   |  |  |
| Community Development           |              |           |    |             |    |            |    | 10                       |          |  |  |
| Personal Services               |              | 6,173.41  |    | 61,584.53   |    | 85,185.00  |    | (23,600.47)              | 72.30%   |  |  |
| Contractual Services            |              | 91.27     |    | 3,006.83    |    | 16,790.00  |    | (13,783.17)              | 17.91%   |  |  |
| Commodities                     |              | 172.00    |    | 796.59      |    | 5,250.00   |    | (4,453.41)               | 15.17%   |  |  |
| Capital Outlay                  |              | -         |    | 14.98       | -  | 450.00     |    | (435.02)                 | 3.33%    |  |  |
| TOTAL FOR DEPARTMENT            |              | 6,436.68  |    | 65,402.93   |    | 107,675.00 |    | (42,272.07)              | 60.74%   |  |  |