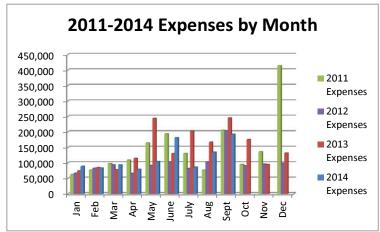

#### Summary of Revenues & Expenditures - Actual and Budget (Budgeted Funds Only)

For the Year to Date September 30, 2014

| Funds                       | Certified<br>Budget |              |                 | Current Year<br>Actual | Variance -<br>Over<br>(Under) |
|-----------------------------|---------------------|--------------|-----------------|------------------------|-------------------------------|
| REVENUES                    |                     |              |                 |                        |                               |
| General Fund                | \$ 3,853,639.00     | \$ -         | \$ 3,853,639.00 | \$ 3,339,470.95        | \$ (514,168.05)               |
| Special Revenue Funds:      |                     |              |                 |                        |                               |
| Library                     | 163,495.00          | -            | 163,495.00      | 159,445.48             | (4,049.52)                    |
| Library Employee Benefits   | 46,452.00           | -            | 46,452.00       | 45,413.84              | (1,038.16)                    |
| 911 Wireless                | -                   | -            | -               | -                      | -                             |
| Industrial Development      | 59,975.00           | -            | 59,975.00       | 60,372.19              | 397.19                        |
| Special Highway             | 138,120.00          | -            | 138,120.00      | 101,730.69             | (36,389.31)                   |
| 911 PSAP                    | 58,500.00           | -            | 58,500.00       | 50,876.16              | (7,623.84)                    |
| Special Park and Recreation | 10,692.00           | -            | 10,692.00       | 11,036.11              | 344.11                        |
| Airport                     | 10,555.00           | -            | 10,555.00       | 5,277.65               |                               |
| Debt Service Funds:         |                     |              |                 |                        |                               |
| Bond and Interest           | 434,190.00          | -            | 434,190.00      | 426,363.48             | (7,826.52)                    |
| Tax Increment               | 679,195.00          | -            | 679,195.00      | 668,115.49             | (11,079.51)                   |
| Enterprise Funds:           |                     |              |                 |                        |                               |
| Water & Sewer Operating     | 1,337,760.00        | -            | 1,337,760.00    | 976,675.53             | (361,084.47)                  |
| Gas                         | 198,594.00          | -            | 198,594.00      | 13,828.15              | (184,765.85)                  |
| EXPENDITURES                |                     |              |                 |                        |                               |
| General Fund                | \$ 4,496,147.00     | \$ 49,079.87 | \$ 4,545,226.87 | \$ 3,059,749.12        | \$ (1,485,477.75)             |
| Special Revenue Funds:      |                     |              |                 |                        |                               |
| Library                     | 156,552.00          | -            | 156,552.00      | 144,511.23             | (12,040.77)                   |
| Library Employee Benefits   | 44,433.00           | -            | 44,433.00       | 41,475.63              | (2,957.37)                    |
| 911 Wireless                | 108.00              | -            | 108.00          | 3,608.29               | 3,500.29                      |
| Industrial Development      | 60,000.00           | -            | 60,000.00       | 58,500.00              | (1,500.00)                    |
| Special Highway             | 220,871.00          | -            | 220,871.00      | 85,007.63              | (135,863.37)                  |
| 911 PSAP                    | 123,369.00          | -            | 123,369.00      | 22,079.57              | (101,289.43)                  |
| Special Park and Recreation | 115,742.00          | -            | 115,742.00      | 54,746.50              | (60,995.50)                   |
| Airport                     | 60,942.00           | -            | 60,942.00       | 14,852.65              | (46,089.35)                   |
| Debt Service Funds:         |                     |              |                 |                        |                               |
| Bond and Interest           | 541,574.00          | -            | 541,574.00      | 409,563.50             | (132,010.50)                  |
| Tax Increment               | 813,514.00          | -            | 813,514.00      | 501,800.00             | (311,714.00)                  |
| Enterprise Funds:           |                     |              |                 |                        | •                             |
| Water & Sewer Operating     | 1,957,474.00        | -            | 1,957,474.00    | 1,046,362.28           | (911,111.72)                  |
| Gas                         | 198,695.00          | -            | 198,695.00      | 9,354.04               | (189,340.96)                  |
|                             |                     | - 4 -        |                 |                        |                               |

|                                 | Current Year |           |    |             |    |            |    |                          |          |  |  |
|---------------------------------|--------------|-----------|----|-------------|----|------------|----|--------------------------|----------|--|--|
|                                 |              |           |    |             | Cu | Hent fear  |    | Variance -               |          |  |  |
|                                 |              | Actual    |    | Actual      |    |            |    | Over                     | % Budget |  |  |
|                                 | S            | eptember  |    | YTD         |    | Budget     |    | (Under)                  | Used     |  |  |
|                                 |              |           |    |             |    |            |    |                          |          |  |  |
| Expenditures and Transfers      |              |           |    |             |    |            |    |                          |          |  |  |
| Subject to Budget               |              |           |    |             |    |            |    |                          |          |  |  |
| General Administrative Services | _            |           | _  |             | _  |            | _  |                          |          |  |  |
| Personal Services               | \$           | 15,537.77 | \$ | 137,347.31  | \$ | 176,860.00 | \$ | (39,512.69)              | 77.66%   |  |  |
| Contractual Services            |              | 1,994.10  |    | 69,219.82   |    | 82,500.00  |    | (13,280.18)              | 83.90%   |  |  |
| Commodities                     |              | 298.82    |    | 3,654.36    |    | 5,250.00   |    | (1,595.64)               | 69.61%   |  |  |
| Capital Outlay                  |              | <u> </u>  |    | <del></del> |    | 500.00     |    | (500.00)                 | 0.00%    |  |  |
| TOTAL FOR DEPARTMENT            |              | 17,830.69 |    | 210,221.49  |    | 265,110.00 |    | (54,888.51)              | 79.30%   |  |  |
| Law/Municipal Courts            |              |           |    |             |    |            |    |                          |          |  |  |
| Personal Services               |              | 2,718.81  |    | 23,995.94   |    | 34,892.00  |    | (10,896.06)              | 68.77%   |  |  |
| Contractual Services            |              | 4,539.49  |    | 25,263.40   |    | 40,500.00  |    | (15,236.60)              | 62.38%   |  |  |
| Commodities                     |              | -         |    | 64.66       |    | 200.00     |    | (135.34)                 | 32.33%   |  |  |
| Capital Outlay                  |              | -         |    | 249.99      |    | 200.00     |    | 49.99                    | 125.00%  |  |  |
| TOTAL FOR DEPARTMENT            |              | 7,258.30  |    | 49,573.99   |    | 75,792.00  |    | (26,218.01)              | 65.41%   |  |  |
| Elections                       |              |           |    |             |    |            |    |                          |          |  |  |
| Contractual Services            |              | -         |    | 3,145.77    |    | 3,500.00   |    | (354.23)                 | 89.88%   |  |  |
| Special Projects                |              |           |    |             |    |            |    |                          |          |  |  |
| Personal Services               |              | 1,305.08  |    | 14,312.24   |    | 18,560.00  |    | (4,247.76)               | 77.11%   |  |  |
| Contractual Services            |              | 18,935.76 |    | 158,575.71  |    | 232,400.00 |    | (73,824.29)              | 68.23%   |  |  |
| Commodities                     |              | 347.88    |    | 2,354.80    |    | 8,100.00   |    | (5,745.20)               | 29.07%   |  |  |
| Capital Outlay                  |              | 88.70     |    | 4,687.89    |    | 3,600.00   |    | 1,087.89                 | 130.22%  |  |  |
| Miscellaneous                   |              | -         |    | _           |    | 401,600.00 |    | (401,600.00)             | 0.00%    |  |  |
| TOTAL FOR DEPARTMENT            |              | 20,677.42 |    | 179,930.64  |    | 664,260.00 |    | (484,329.36)             | 27.09%   |  |  |
| Law Enforcement                 | ·            |           |    | _           |    |            |    |                          |          |  |  |
| Personal Services               |              | 45,386.29 |    | 419,955.21  |    | 640,995.00 |    | (221,039.79)             | 65.52%   |  |  |
| Contractual Services            |              | 1,355.35  |    | 26,170.75   |    | 24,900.00  |    | 1,270.75                 | 105.10%  |  |  |
| Commodities                     |              | 9,358.88  |    | 59,827.42   |    | 54,300.00  |    | 5,527.42                 | 110.18%  |  |  |
| Capital Outlay                  |              | -         |    | 379.00      |    | 3,800.00   |    | (3,421.00)               | 9.97%    |  |  |
| TOTAL FOR DEPARTMENT            |              | 56,100.52 |    | 506,332.38  |    | 723,995.00 |    | (217,662.62)             | 69.94%   |  |  |
| Police Communications/Records   |              | ,         |    |             |    | ,          |    |                          |          |  |  |
| Personal Services               |              | 19,600.57 |    | 197,579.98  |    | 275,665.00 |    | (78,085.02)              | 71.67%   |  |  |
| Contractual Services            |              | 1,210.01  |    | 11,749.99   |    | 22,300.00  |    | (10,550.01)              | 52.69%   |  |  |
| Commodities                     |              | 73.98     |    | 1,921.61    |    | 3,550.00   |    | (1,628.39)               | 54.13%   |  |  |
| Capital Outlay                  |              | _         |    | 260.83      |    | 1,000.00   |    | (739.17)                 | 26.08%   |  |  |
| TOTAL FOR DEPARTMENT            |              | 20,884.56 |    | 211,512.41  |    | 302,515.00 |    | (91,002.59)              | 69.92%   |  |  |
| Fire Department                 | -            |           |    |             |    |            |    | (==,===,                 |          |  |  |
| Personal Services               |              | 23,635.23 |    | 222,707.45  |    | 297,245.00 |    | (74,537.55)              | 74.92%   |  |  |
| Contractual Services            |              | 302.46    |    | 3,218.23    |    | 12,000.00  |    | (8,781.77)               | 26.82%   |  |  |
| Commodities                     |              | 8,189.15  |    | 26,600.14   |    | 31,080.00  |    | (4,479.86)               | 85.59%   |  |  |
| Capital Outlay                  |              | 0,105.10  |    | 484.07      |    | 6,000.00   |    | (5,515.93)               | 8.07%    |  |  |
| TOTAL FOR DEPARTMENT            |              | 32,126.84 |    | 253,009.89  |    | 346,325.00 |    | (93,315.11)              | 73.06%   |  |  |
| Ambulance Service               |              | 02,120.01 |    | 200,000.00  |    | 010,020.00 | _  | (50,010.11)              | 70.0070  |  |  |
| Personal Services               |              | 22,586.01 |    | 210,262.93  |    | 265,930.00 |    | (55,667.07)              | 79.07%   |  |  |
| Contractual Services            |              | 1,538.19  |    | 13,246.35   |    | 19,200.00  |    | (5,953.65)               | 68.99%   |  |  |
| Commodities                     |              | 3,461.40  |    | 18,639.74   |    | 38,000.00  |    | (19,360.26)              | 49.05%   |  |  |
| Capital Outlay                  |              | 3,401.40  |    | 2,295.84    |    | 19,500.00  |    | (17,204.16)              | 11.77%   |  |  |
| TOTAL FOR DEPARTMENT            |              | 27,585.60 |    | 244,444.86  |    | 342,630.00 |    | (98,185.14)              | 71.34%   |  |  |
| Animal Control                  | -            | 21,000.00 |    | 211,111.00  |    | 342,030.00 |    | (90,100.14)              | 71.5770  |  |  |
| Personal Services               |              | 2,746.12  |    | 26,589.93   |    | 38,855.00  |    | (12,265.07)              | 68.43%   |  |  |
| Contractual Services            |              | 361.55    |    |             |    |            |    |                          |          |  |  |
| Commodities                     |              | 492.68    |    | 4,934.81    |    | 7,900.00   |    | (2,965.19)<br>(2,486.03) | 62.47%   |  |  |
|                                 |              |           |    | 2,963.97    |    | 5,450.00   |    | (2,480.03)               | 54.38%   |  |  |
| Capital Outlay                  |              |           |    |             |    | -          |    |                          |          |  |  |
| TOTAL FOR DEPARTMENT            |              | 3,600.35  |    | 34,488.71   |    | 52,205.00  |    | (17,716.29)              | 66.06%   |  |  |
| Community Development           |              |           |    |             |    |            |    | 10                       |          |  |  |
| Personal Services               |              | 6,173.41  |    | 61,584.53   |    | 85,185.00  |    | (23,600.47)              | 72.30%   |  |  |
| Contractual Services            |              | 91.27     |    | 3,006.83    |    | 16,790.00  |    | (13,783.17)              | 17.91%   |  |  |
| Commodities                     |              | 172.00    |    | 796.59      |    | 5,250.00   |    | (4,453.41)               | 15.17%   |  |  |
| Capital Outlay                  |              | -         |    | 14.98       | -  | 450.00     |    | (435.02)                 | 3.33%    |  |  |
| TOTAL FOR DEPARTMENT            |              | 6,436.68  |    | 65,402.93   |    | 107,675.00 |    | (42,272.07)              | 60.74%   |  |  |