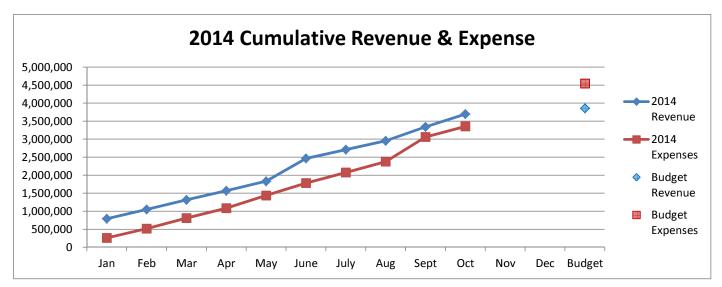

# General Fund 2011-2014

**NOTE:** Expenditures and subsequent reimbursements (receipts) for the Cloud County Jail Project are excluded from the totals used in these graphs for comparison purposes.

General Fund 2011-2014

General Fund 2011-2014