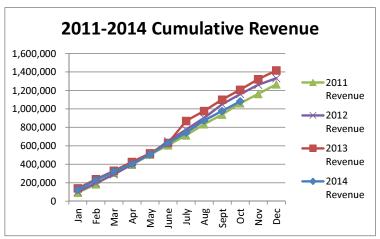

# General Fund 2011-2014

**NOTE:** Expenditures and subsequent reimbursements (receipts) for the Cloud County Jail Project are excluded from the totals used in these graphs for comparison purposes.

General Fund 2011-2014

General Fund 2011-2014