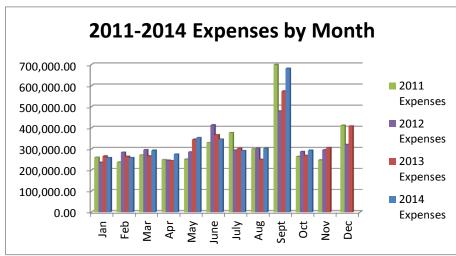

# General Fund 2011-2014

**NOTE:** Expenditures and subsequent reimbursements (receipts) for the Cloud County Jail Project are excluded from the totals used in these graphs for comparison purposes.

General Fund 2011-2014

General Fund 2011-2014