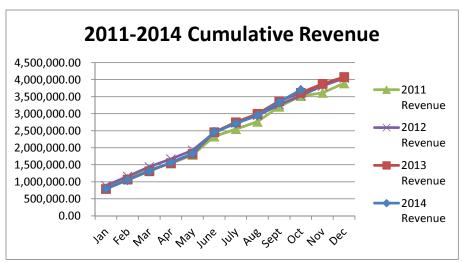

# General Fund 2011-2014

**NOTE:** Expenditures and subsequent reimbursements (receipts) for the Cloud County Jail Project are excluded from the totals used in these graphs for comparison purposes.

General Fund 2011-2014

General Fund 2011-2014