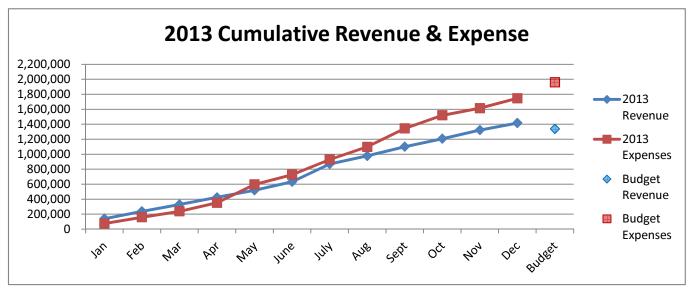

# General Fund 2011-2014

**NOTE:** Expenditures and subsequent reimbursements (receipts) for the Cloud County Jail Project are excluded from the totals used in these graphs for comparison purposes.

General Fund 2011-2014

General Fund 2011-2014