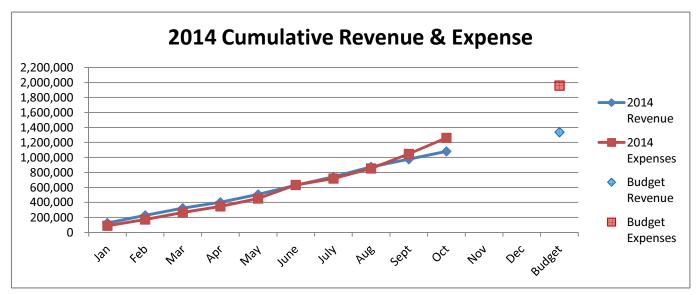

# General Fund 2011-2014

**NOTE:** Expenditures and subsequent reimbursements (receipts) for the Cloud County Jail Project are excluded from the totals used in these graphs for comparison purposes.

General Fund 2011-2014

General Fund 2011-2014