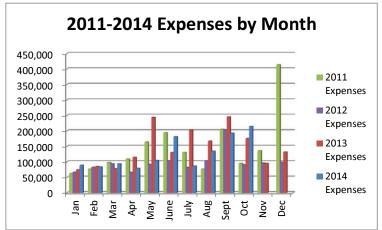

# General Fund 2011-2014

**NOTE:** Expenditures and subsequent reimbursements (receipts) for the Cloud County Jail Project are excluded from the totals used in these graphs for comparison purposes.

General Fund 2011-2014

General Fund 2011-2014