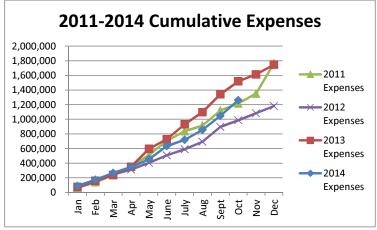

# General Fund 2011-2014

**NOTE:** Expenditures and subsequent reimbursements (receipts) for the Cloud County Jail Project are excluded from the totals used in these graphs for comparison purposes.

General Fund 2011-2014

General Fund 2011-2014