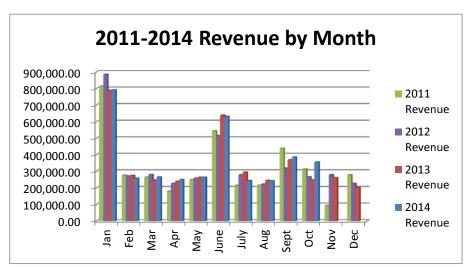

# General Fund 2011-2014

**NOTE:** Expenditures and subsequent reimbursements (receipts) for the Cloud County Jail Project are excluded from the totals used in these graphs for comparison purposes.

General Fund 2011-2014

General Fund 2011-2014