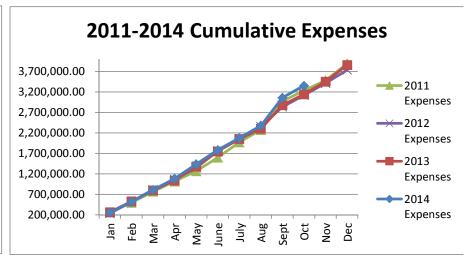

# General Fund 2011-2014

**NOTE:** Expenditures and subsequent reimbursements (receipts) for the Cloud County Jail Project are excluded from the totals used in these graphs for comparison purposes.

General Fund 2011-2014

General Fund 2011-2014