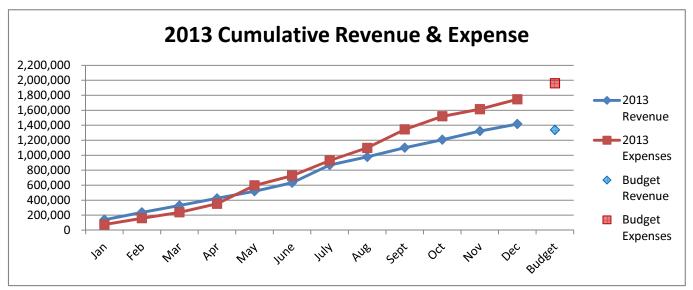

## General Fund 2011-2014

**NOTE:** Expenditures and subsequent reimbursements (receipts) for the Cloud County Jail Project are excluded from the totals used in these graphs for comparison purposes.

General Fund 2011-2014

General Fund 2011-2014