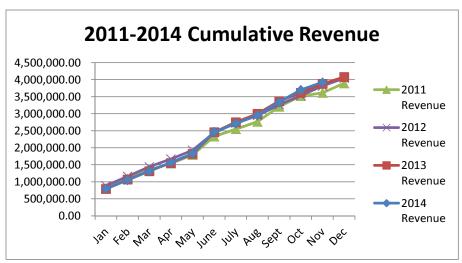

## General Fund 2011-2014

**NOTE:** Expenditures and subsequent reimbursements (receipts) for the Cloud County Jail Project are excluded from the totals used in these graphs for comparison purposes.

General Fund 2011-2014

General Fund 2011-2014