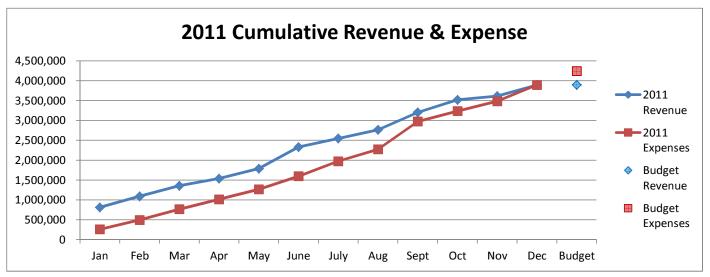

## General Fund 2011-2014

**NOTE:** Expenditures and subsequent reimbursements (receipts) for the Cloud County Jail Project are excluded from the totals used in these graphs for comparison purposes.

General Fund 2011-2014

General Fund 2011-2014