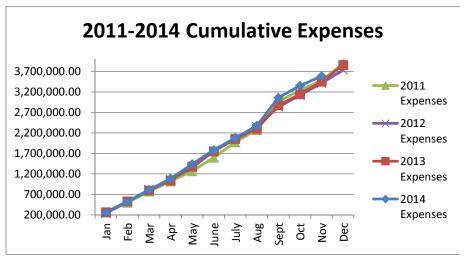

## General Fund 2011-2014

**NOTE:** Expenditures and subsequent reimbursements (receipts) for the Cloud County Jail Project are excluded from the totals used in these graphs for comparison purposes.

General Fund 2011-2014

General Fund 2011-2014