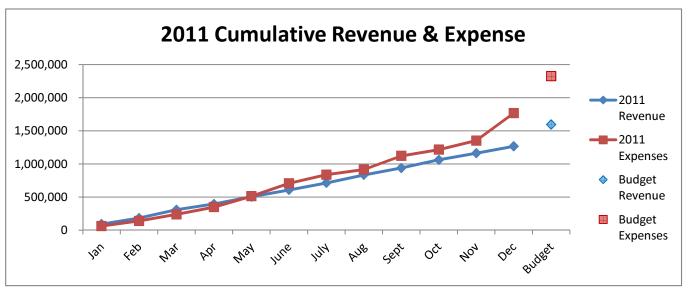

## General Fund 2011-2014

**NOTE:** Expenditures and subsequent reimbursements (receipts) for the Cloud County Jail Project are excluded from the totals used in these graphs for comparison purposes.

General Fund 2011-2014

General Fund 2011-2014