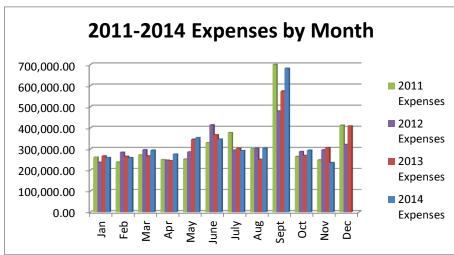

## General Fund 2011-2014

**NOTE:** Expenditures and subsequent reimbursements (receipts) for the Cloud County Jail Project are excluded from the totals used in these graphs for comparison purposes.

General Fund 2011-2014

General Fund 2011-2014