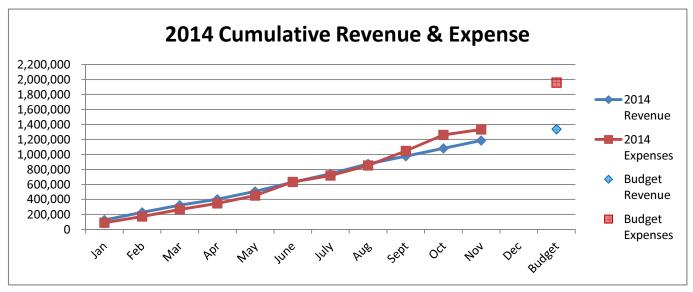

## General Fund 2011-2014

**NOTE:** Expenditures and subsequent reimbursements (receipts) for the Cloud County Jail Project are excluded from the totals used in these graphs for comparison purposes.

General Fund 2011-2014

General Fund 2011-2014