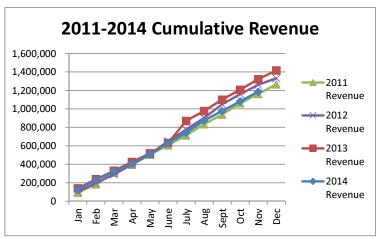

## General Fund 2011-2014

**NOTE:** Expenditures and subsequent reimbursements (receipts) for the Cloud County Jail Project are excluded from the totals used in these graphs for comparison purposes.

General Fund 2011-2014

General Fund 2011-2014