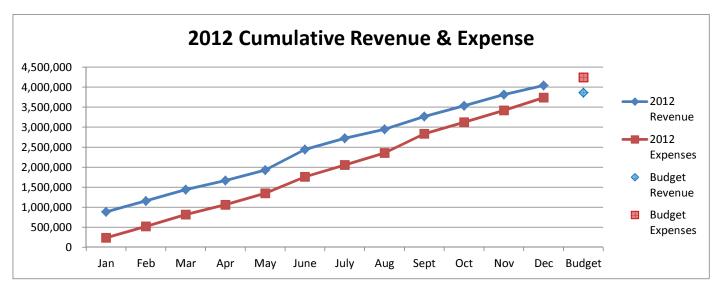

## General Fund 2011-2014

**NOTE:** Expenditures and subsequent reimbursements (receipts) for the Cloud County Jail Project are excluded from the totals used in these graphs for comparison purposes.

General Fund 2011-2014

General Fund 2011-2014