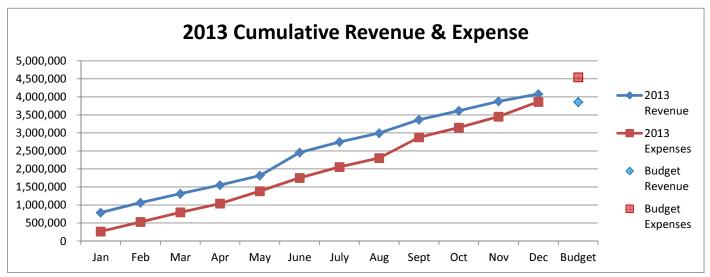

## General Fund 2011-2014

**NOTE:** Expenditures and subsequent reimbursements (receipts) for the Cloud County Jail Project are excluded from the totals used in these graphs for comparison purposes.

General Fund 2011-2014

General Fund 2011-2014