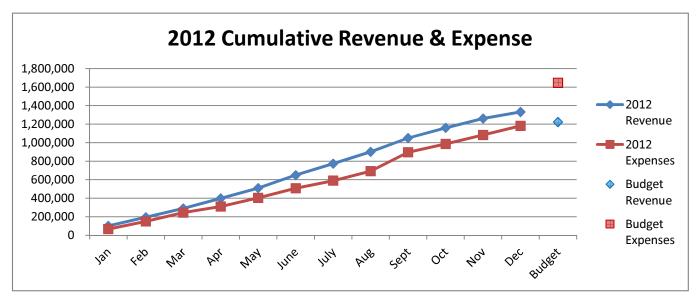

## General Fund 2011-2014

**NOTE:** Expenditures and subsequent reimbursements (receipts) for the Cloud County Jail Project are excluded from the totals used in these graphs for comparison purposes.

General Fund 2011-2014

General Fund 2011-2014