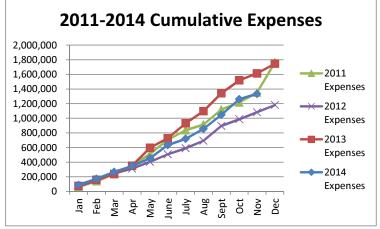

## General Fund 2011-2014

**NOTE:** Expenditures and subsequent reimbursements (receipts) for the Cloud County Jail Project are excluded from the totals used in these graphs for comparison purposes.

General Fund 2011-2014

General Fund 2011-2014