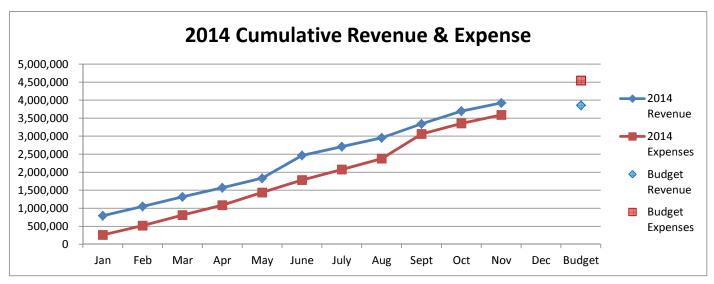

## General Fund 2011-2014

**NOTE:** Expenditures and subsequent reimbursements (receipts) for the Cloud County Jail Project are excluded from the totals used in these graphs for comparison purposes.

General Fund 2011-2014

General Fund 2011-2014