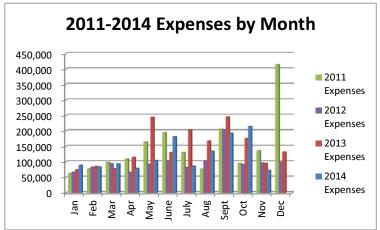

## General Fund 2011-2014

**NOTE:** Expenditures and subsequent reimbursements (receipts) for the Cloud County Jail Project are excluded from the totals used in these graphs for comparison purposes.

General Fund 2011-2014

General Fund 2011-2014