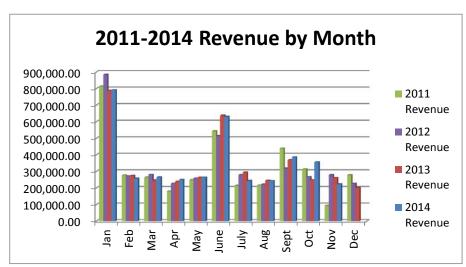

## General Fund 2011-2014

**NOTE:** Expenditures and subsequent reimbursements (receipts) for the Cloud County Jail Project are excluded from the totals used in these graphs for comparison purposes.

General Fund 2011-2014

General Fund 2011-2014