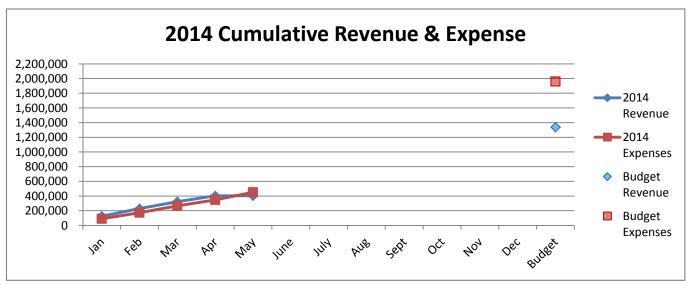

49 |                 |                   |          |

## Water & Sewer Operating Fund 2011-2014









**NOTE:** Expenditures and subsequent reimbursements (receipts) for the 2011 Broadway Sewer CDBG Grant are excluded from the totals used in these graphs for comparison purposes.

NOTE(2): 2012 bond & lease proceeds are excluded from these graphs for comparison purposes.

**NOTE(3)**: A large reimbursed expense in April 2012 of \$67,238.90 is excluded from revenue for comparison purposes.

NOTE(4): Payment for the vac truck from 2012 lease proceeds was excluded from these graphs for comparison purposes.

**NOTE(5)**: July 2013 includes \$125,000 reimbursement from County for gas line expense.

# Water & Sewer Operating Fund 2011 vs 2010





# Water & Sewer Operating Fund 2014 vs 2013





#### CITY OF CONCORDIA, KANSAS AIRPORT FUND - 630

|                                   |                |                 | Cu | rrent Year |    |             |          |
|-----------------------------------|----------------|-----------------|----|------------|----|-------------|----------|
|                                   |                |                 |    |            |    | Variance -  |          |
|                                   | Actual         | Actual          |    |            |    | Over        | % Budget |
|                                   | May            | <br>YTD         |    | Budget     |    | (Under)     | Used     |
| Cash Receipts                     |                |                 |    |            |    |             |          |
| Use of Money and