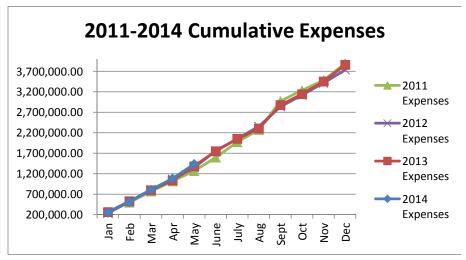

## General Fund 2010-2013

**NOTE:** Expenditures and subsequent reimbursements (receipts) for the Cloud County Jail Project are excluded from the totals used in these graphs for comparison purposes.

General Fund 2012 vs 2011

General Fund 2014 vs 2013