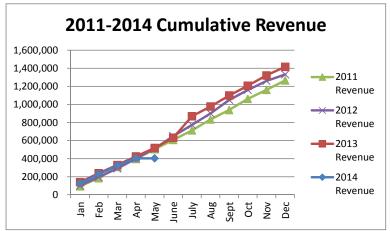

## General Fund 2010-2013

**NOTE:** Expenditures and subsequent reimbursements (receipts) for the Cloud County Jail Project are excluded from the totals used in these graphs for comparison purposes.

General Fund 2012 vs 2011

General Fund 2014 vs 2013