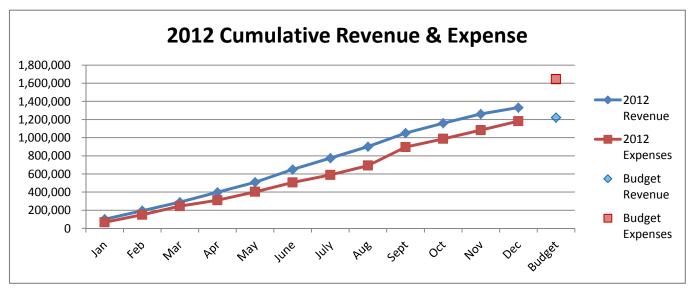

## General Fund 2010-2013

**NOTE:** Expenditures and subsequent reimbursements (receipts) for the Cloud County Jail Project are excluded from the totals used in these graphs for comparison purposes.

General Fund 2012 vs 2011