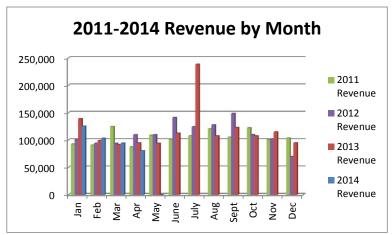

## General Fund 2010-2013

**NOTE:** Expenditures and subsequent reimbursements (receipts) for the Cloud County Jail Project are excluded from the totals used in these graphs for comparison purposes.

General Fund 2012 vs 2011

General Fund 2014 vs 2013