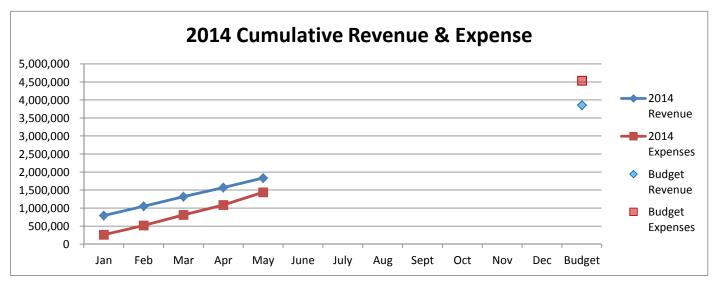

|                 |                   |          |  |  |  |  |  |  |  |
| Unencumbered Cash, Beginning        |              | 873,972.29               |                 |                   |          |  |  |  |  |  |  |  |
|                                     |              | \$ 1,269,651.31<br>- 7 - |                 |                   |          |  |  |  |  |  |  |  |
| Unencumbered Cash, Ending           |              |                          |                 |                   |          |  |  |  |  |  |  |  |

## General Fund 2010-2013









**NOTE:** Expenditures and subsequent reimbursements (receipts) for the Cloud County Jail Project are excluded from the totals used in these graphs for comparison purposes.

General Fund 2012 vs 2011





General Fund 2014 vs 2013





#### CITY OF CONCORDIA, KANSAS LIBRARY FUND - 735

|                                   |    |       |    |           | Cu | rrent Year |                   |          |
|-----------------------------------|----|-------|----|-----------|----|------------|-------------------|----------|
|                                   |    |       |    |           |    |            | Variance -        | _        |
|                                   | A  | ctual |    | Actual    |    |            | Over              | % Budget |
|                                   | ]  | May   |    | YTD       |    | Budget     | (Under)           | Used     |
| Cash Receipts                     |    |       |    |           |    |            |                   |          |
| Taxes and Shared Revenue          |    |