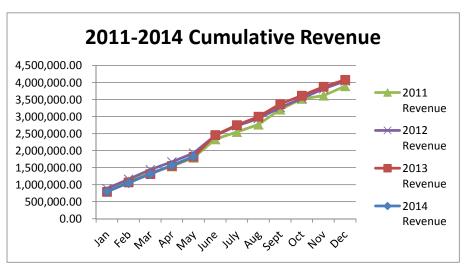

## General Fund 2010-2013

**NOTE:** Expenditures and subsequent reimbursements (receipts) for the Cloud County Jail Project are excluded from the totals used in these graphs for comparison purposes.

General Fund 2012 vs 2011

General Fund 2014 vs 2013