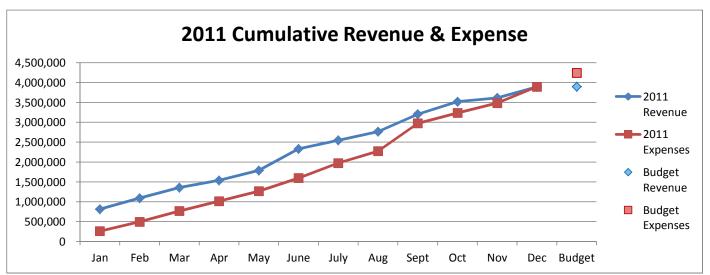

## General Fund 2010-2013

**NOTE:** Expenditures and subsequent reimbursements (receipts) for the Cloud County Jail Project are excluded from the totals used in these graphs for comparison purposes.

General Fund 2012 vs 2011