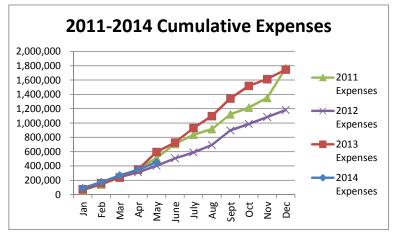

## General Fund 2010-2013

**NOTE:** Expenditures and subsequent reimbursements (receipts) for the Cloud County Jail Project are excluded from the totals used in these graphs for comparison purposes.

General Fund 2012 vs 2011

General Fund 2014 vs 2013