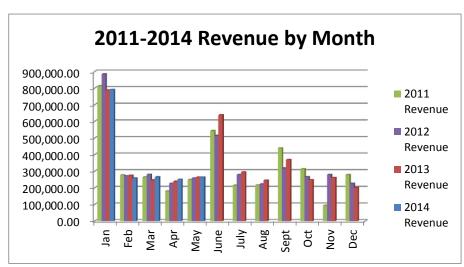

## General Fund 2010-2013

**NOTE:** Expenditures and subsequent reimbursements (receipts) for the Cloud County Jail Project are excluded from the totals used in these graphs for comparison purposes.

General Fund 2012 vs 2011

General Fund 2014 vs 2013