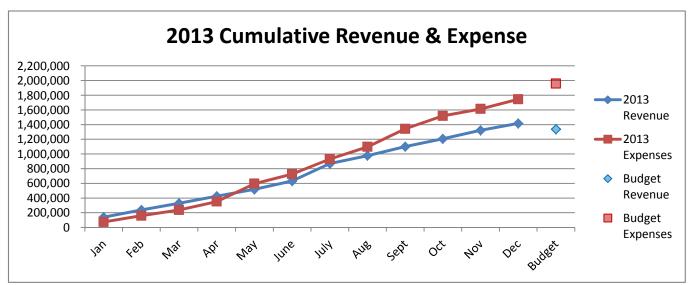

|                 |                   |          |

## Water & Sewer Operating Fund 2011-2014









**NOTE:** Expenditures and subsequent reimbursements (receipts) for the 2011 Broadway Sewer CDBG Grant are excluded from the totals used in these graphs for comparison purposes.

NOTE(2): 2012 bond & lease proceeds are excluded from these graphs for comparison purposes.

**NOTE(3)**: A large reimbursed expense in April 2012 of \$67,238.90 is excluded from revenue for comparison purposes.

NOTE(4): Payment for the vac truck from 2012 lease proceeds was excluded from these graphs for comparison purposes.

**NOTE(5)**: July 2013 includes \$125,000 reimbursement from County for gas line expense.

# Water & Sewer Operating Fund 2011 vs 2010





# Water & Sewer Operating Fund 2014 vs 2013





#### CITY OF CONCORDIA, KANSAS AIRPORT FUND - 630

|                                   |                |                 | Cu | rrent Year |    |             |          |
|-----------------------------------|----------------|-----------------|----|------------|----|-------------|----------|
|                                   |                |                 |    |            |    | Variance -  |          |
|                                   | Actual         | Actual          |    |            |    | Over        | % Budget |
|                                   | May            | <br>YTD         |    | Budget     |    | (Under)     | Used     |
| Cash Receipts                     |                |                 |    |            |    |             |          |
| Use of Money and Pr