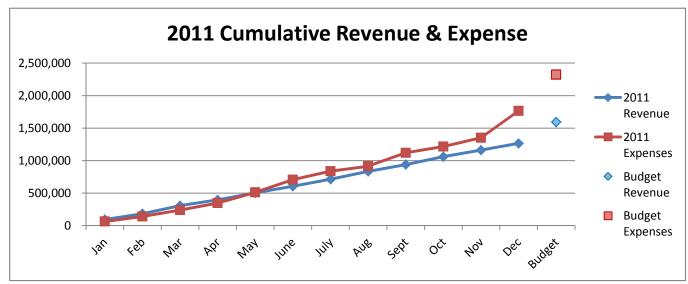

## General Fund 2010-2013

**NOTE:** Expenditures and subsequent reimbursements (receipts) for the Cloud County Jail Project are excluded from the totals used in these graphs for comparison purposes.

General Fund 2012 vs 2011