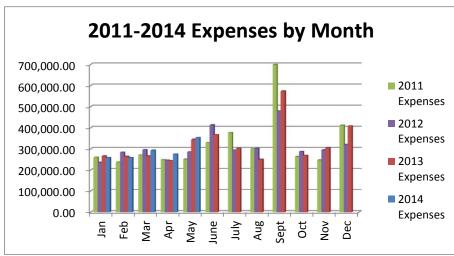

## General Fund 2010-2013

**NOTE:** Expenditures and subsequent reimbursements (receipts) for the Cloud County Jail Project are excluded from the totals used in these graphs for comparison purposes.

General Fund 2012 vs 2011

General Fund 2014 vs 2013