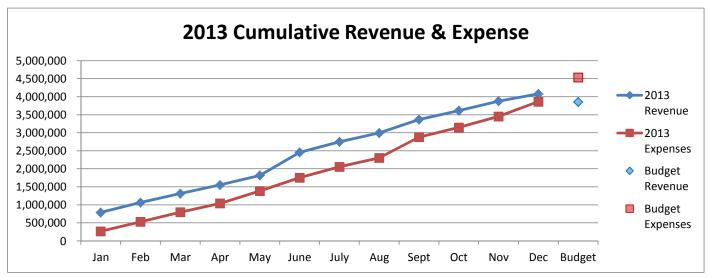

|                 |                   |          |  |  |  |  |  |  |  |
| Unencumbered Cash, Beginning        |              | 873,972.29               |                 |                   |          |  |  |  |  |  |  |  |
|                                     |              | \$ 1,269,651.31<br>- 7 - |                 |                   |          |  |  |  |  |  |  |  |
| Unencumbered Cash, Ending           |              |                          |                 |                   |          |  |  |  |  |  |  |  |

## General Fund 2010-2013









**NOTE:** Expenditures and subsequent reimbursements (receipts) for the Cloud County Jail Project are excluded from the totals used in these graphs for comparison purposes.

General Fund 2012 vs 2011





General Fund 2014 vs 2013





#### CITY OF CONCORDIA, KANSAS LIBRARY FUND - 735

|                                   |    |       |    |           | Cu | rrent Year |                   |          |
|-----------------------------------|----|-------|----|-----------|----|------------|-------------------|----------|
|                                   |    |       |    |           |    |            | Variance -        | _        |
|                                   | A  | ctual |    | Actual    |    |            | Over              | % Budget |
|                                   | ]  | May   |    | YTD       |    | Budget     | (Under)           | Used     |
| Cash Receipts                     |    |       |    |           |    |            |                   |          |
| Taxes and Shared Revenue          |    |