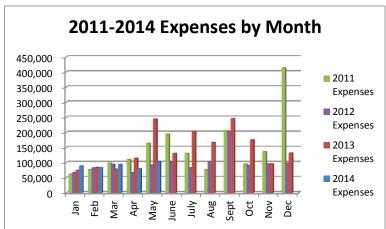

## General Fund 2010-2013

**NOTE:** Expenditures and subsequent reimbursements (receipts) for the Cloud County Jail Project are excluded from the totals used in these graphs for comparison purposes.

General Fund 2012 vs 2011

General Fund 2014 vs 2013