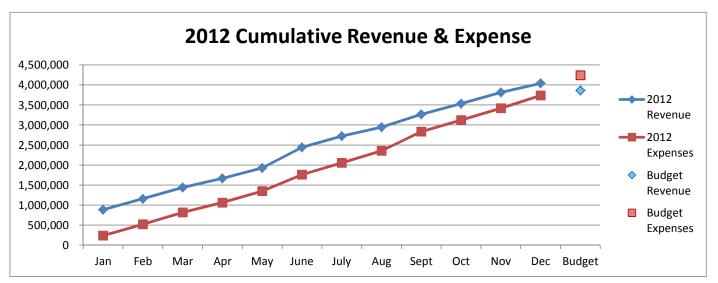

## General Fund 2010-2013

**NOTE:** Expenditures and subsequent reimbursements (receipts) for the Cloud County Jail Project are excluded from the totals used in these graphs for comparison purposes.

General Fund 2012 vs 2011