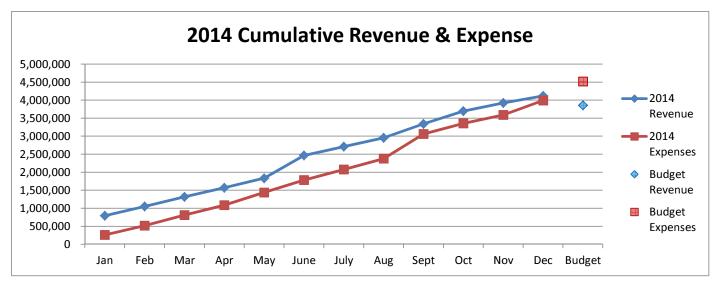

# General Fund 2011-2014

**NOTE:** Expenditures and subsequent reimbursements (receipts) for the Cloud County Jail Project are excluded from the totals used in these graphs for comparison purposes.

General Fund 2011-2014

General Fund 2011-2014