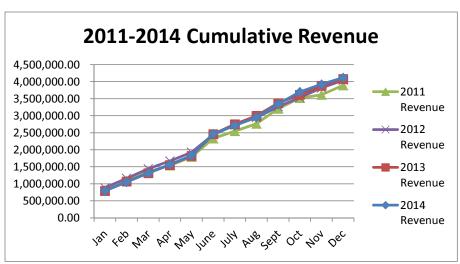

# General Fund 2011-2014

**NOTE:** Expenditures and subsequent reimbursements (receipts) for the Cloud County Jail Project are excluded from the totals used in these graphs for comparison purposes.

General Fund 2011-2014

General Fund 2011-2014