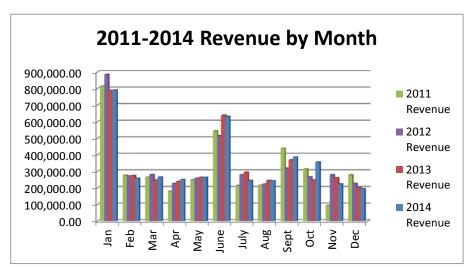

# General Fund 2011-2014

**NOTE:** Expenditures and subsequent reimbursements (receipts) for the Cloud County Jail Project are excluded from the totals used in these graphs for comparison purposes.

General Fund 2011-2014

General Fund 2011-2014