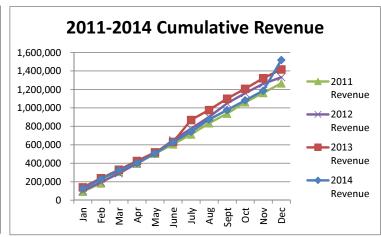

# General Fund 2011-2014

**NOTE:** Expenditures and subsequent reimbursements (receipts) for the Cloud County Jail Project are excluded from the totals used in these graphs for comparison purposes.

General Fund 2011-2014

General Fund 2011-2014