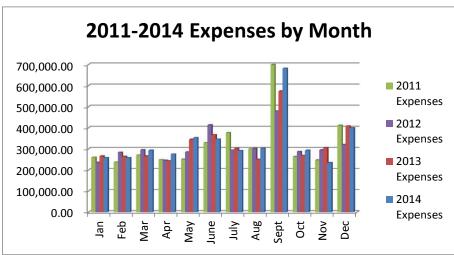

# General Fund 2011-2014

**NOTE:** Expenditures and subsequent reimbursements (receipts) for the Cloud County Jail Project are excluded from the totals used in these graphs for comparison purposes.

General Fund 2011-2014

General Fund 2011-2014