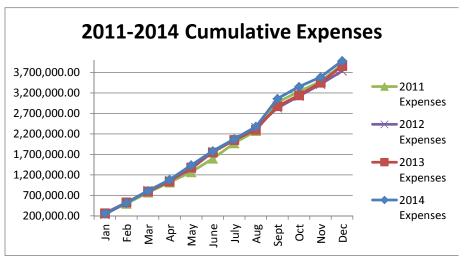

# General Fund 2011-2014

**NOTE:** Expenditures and subsequent reimbursements (receipts) for the Cloud County Jail Project are excluded from the totals used in these graphs for comparison purposes.

General Fund 2011-2014

General Fund 2011-2014