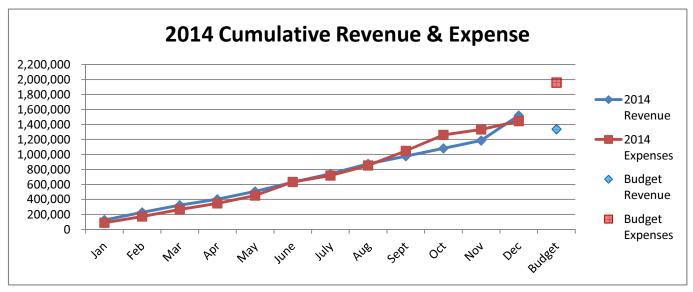

# General Fund 2011-2014

**NOTE:** Expenditures and subsequent reimbursements (receipts) for the Cloud County Jail Project are excluded from the totals used in these graphs for comparison purposes.

General Fund 2011-2014

General Fund 2011-2014