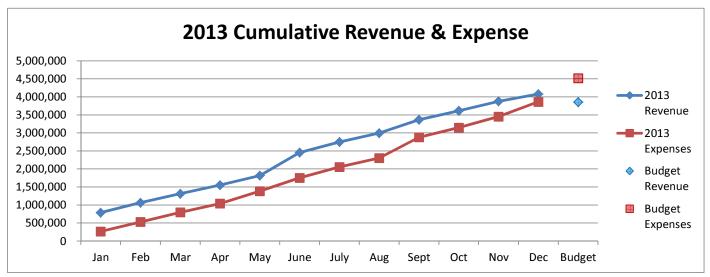

# General Fund 2011-2014

**NOTE:** Expenditures and subsequent reimbursements (receipts) for the Cloud County Jail Project are excluded from the totals used in these graphs for comparison purposes.

General Fund 2011-2014

General Fund 2011-2014