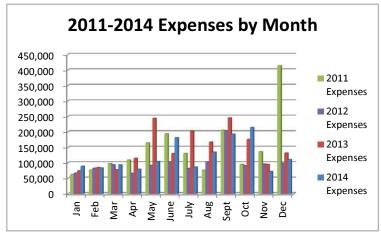

# General Fund 2011-2014

**NOTE:** Expenditures and subsequent reimbursements (receipts) for the Cloud County Jail Project are excluded from the totals used in these graphs for comparison purposes.

General Fund 2011-2014

General Fund 2011-2014