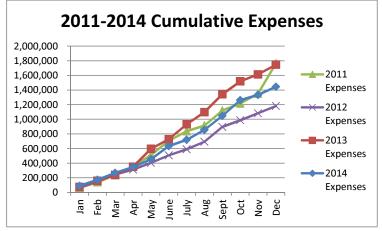

# General Fund 2011-2014

**NOTE:** Expenditures and subsequent reimbursements (receipts) for the Cloud County Jail Project are excluded from the totals used in these graphs for comparison purposes.

General Fund 2011-2014

General Fund 2011-2014