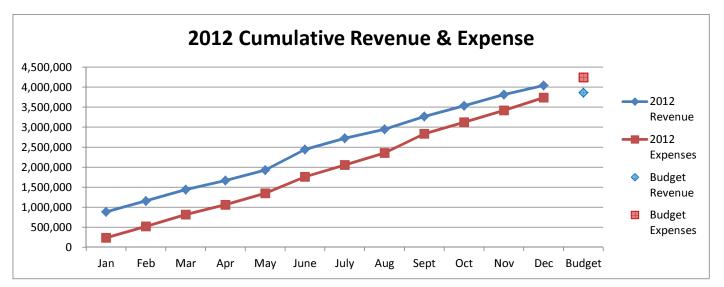

# General Fund 2011-2014

**NOTE:** Expenditures and subsequent reimbursements (receipts) for the Cloud County Jail Project are excluded from the totals used in these graphs for comparison purposes.

General Fund 2011-2014

General Fund 2011-2014