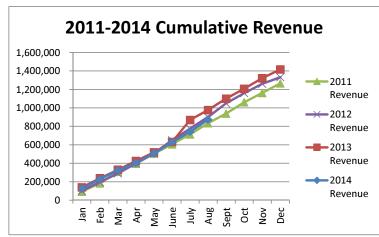

# General Fund 2011-2014

**NOTE:** Expenditures and subsequent reimbursements (receipts) for the Cloud County Jail Project are excluded from the totals used in these graphs for comparison purposes.

General Fund 2011-2014

General Fund 2011-2014