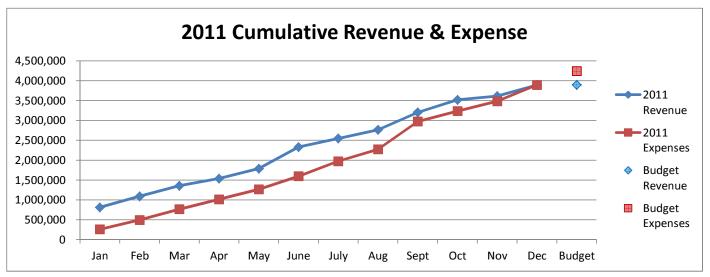

# General Fund 2011-2014

**NOTE:** Expenditures and subsequent reimbursements (receipts) for the Cloud County Jail Project are excluded from the totals used in these graphs for comparison purposes.

General Fund 2011-2014

General Fund 2011-2014