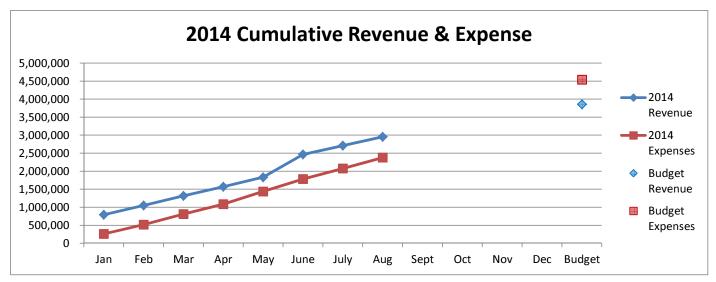

# General Fund 2011-2014

**NOTE:** Expenditures and subsequent reimbursements (receipts) for the Cloud County Jail Project are excluded from the totals used in these graphs for comparison purposes.

General Fund 2011-2014

General Fund 2011-2014