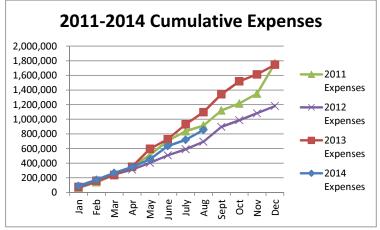

# General Fund 2011-2014

**NOTE:** Expenditures and subsequent reimbursements (receipts) for the Cloud County Jail Project are excluded from the totals used in these graphs for comparison purposes.

General Fund 2011-2014

General Fund 2011-2014