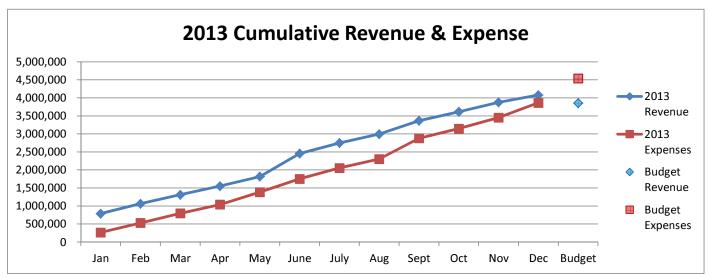

# General Fund 2011-2014

**NOTE:** Expenditures and subsequent reimbursements (receipts) for the Cloud County Jail Project are excluded from the totals used in these graphs for comparison purposes.

General Fund 2011-2014

General Fund 2011-2014