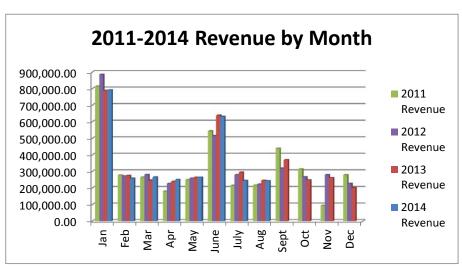

# General Fund 2011-2014

**NOTE:** Expenditures and subsequent reimbursements (receipts) for the Cloud County Jail Project are excluded from the totals used in these graphs for comparison purposes.

General Fund 2011-2014

General Fund 2011-2014