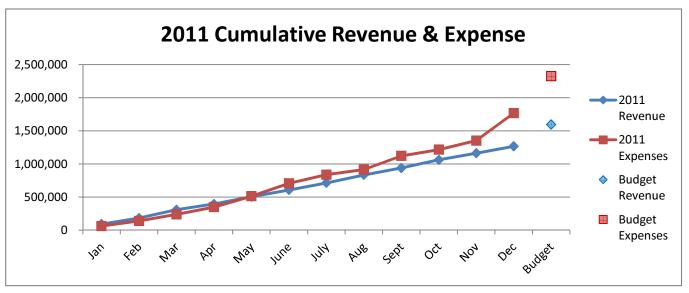

# General Fund 2011-2014

**NOTE:** Expenditures and subsequent reimbursements (receipts) for the Cloud County Jail Project are excluded from the totals used in these graphs for comparison purposes.

General Fund 2011-2014

General Fund 2011-2014