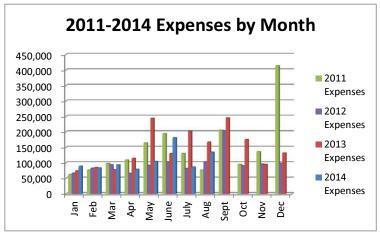

# General Fund 2011-2014

**NOTE:** Expenditures and subsequent reimbursements (receipts) for the Cloud County Jail Project are excluded from the totals used in these graphs for comparison purposes.

General Fund 2011-2014

General Fund 2011-2014