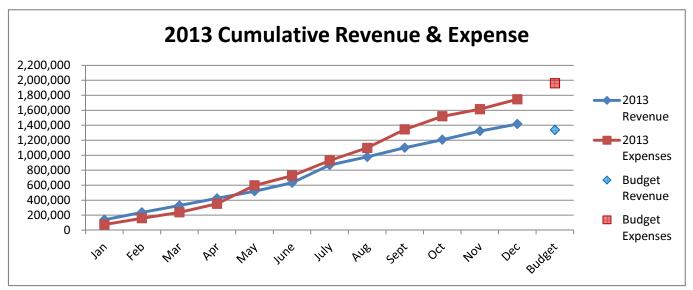

# General Fund 2011-2014

**NOTE:** Expenditures and subsequent reimbursements (receipts) for the Cloud County Jail Project are excluded from the totals used in these graphs for comparison purposes.

General Fund 2011-2014

General Fund 2011-2014