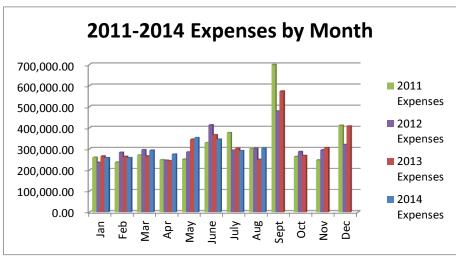

# General Fund 2011-2014

**NOTE:** Expenditures and subsequent reimbursements (receipts) for the Cloud County Jail Project are excluded from the totals used in these graphs for comparison purposes.

General Fund 2011-2014

General Fund 2011-2014