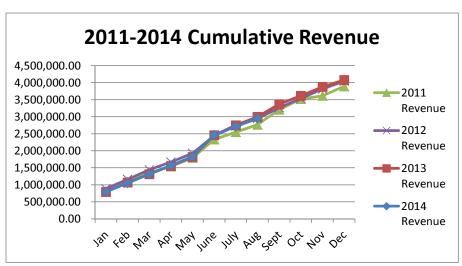

# General Fund 2011-2014

**NOTE:** Expenditures and subsequent reimbursements (receipts) for the Cloud County Jail Project are excluded from the totals used in these graphs for comparison purposes.

General Fund 2011-2014

General Fund 2011-2014