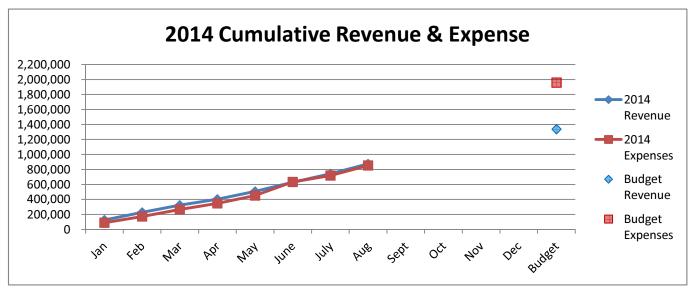

# General Fund 2011-2014

**NOTE:** Expenditures and subsequent reimbursements (receipts) for the Cloud County Jail Project are excluded from the totals used in these graphs for comparison purposes.

General Fund 2011-2014

General Fund 2011-2014