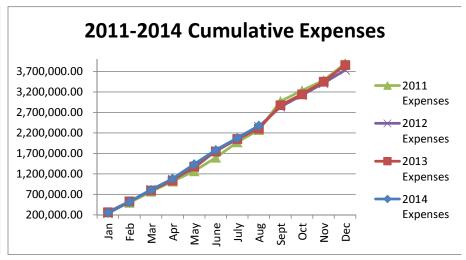

# General Fund 2011-2014

**NOTE:** Expenditures and subsequent reimbursements (receipts) for the Cloud County Jail Project are excluded from the totals used in these graphs for comparison purposes.

General Fund 2011-2014

General Fund 2011-2014