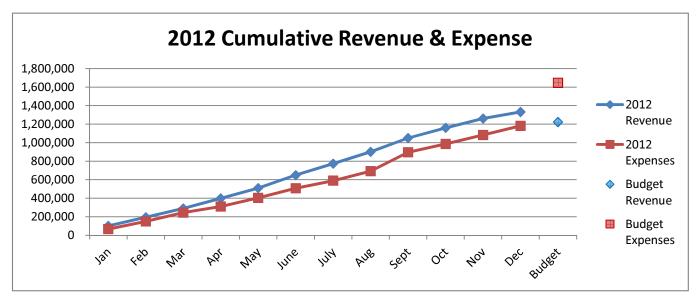

# General Fund 2011-2014

**NOTE:** Expenditures and subsequent reimbursements (receipts) for the Cloud County Jail Project are excluded from the totals used in these graphs for comparison purposes.

General Fund 2011-2014

General Fund 2011-2014