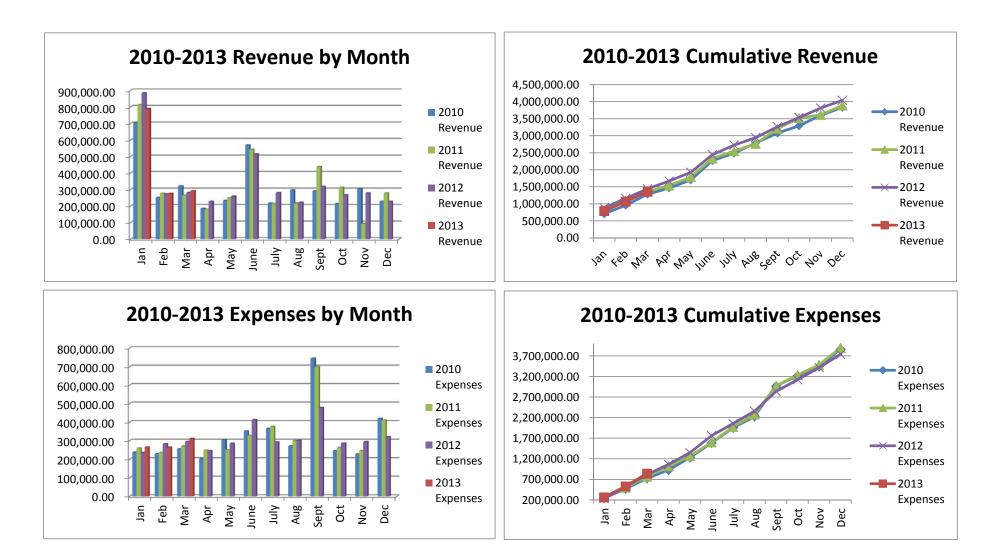

#### Summary of Revenues & Expenditures - Actual and Budget (Budgeted Funds Only) For the Year to Date March 31, 2013

| Funds                       | <br>Certified<br>Budget |    | ustments for<br>Qualifying<br>dget Credits | <br>Total<br>Budget for<br>Comparison | <br>Current Year<br>Actual | <br>Variance -<br>Over<br>(Under) |
|-----------------------------|-------------------------|----|--------------------------------------------|---------------------------------------|----------------------------|-----------------------------------|
| REVENUES                    |                         |    |                                            |                                       |                            |                                   |
| General Fund                | \$<br>3,938,301.00      | \$ | -                                          | \$<br>3,938,301.00                    | \$<br>1,357,901.55         | \$<br>(2,580,399.45)              |
| Special Revenue Funds:      |                         |    |                                            |                                       |                            |                                   |
| Library                     | 158,832.00              |    | -                                          | 158,832.00                            | 81,100.74                  | (77,731.26)                       |
| Library Employee Benefits   | 38,732.00               |    | -                                          | 38,732.00                             | 19,656.19                  | (19,075.81)                       |
| 911 Wireless                | -                       |    | -                                          | -                                     | -                          | -                                 |
| Industrial Development      | 54,120.00               |    | -                                          | 54,120.00                             | 21,959.77                  | (32,160.23)                       |
| Special Highway             | 140,410.00              |    | -                                          | 140,410.00                            | 33,083.73                  | (107,326.27)                      |
| 911 PSAP                    | 72,000.00               |    | -                                          | 72,000.00                             | 14,688.42                  | (57,311.58)                       |
| Special Park and Recreation | 11,790.00               |    | -                                          | 11,790.00                             | 2,822.11                   | (8,967.89)                        |
| Airport                     | 9,411.00                |    | -                                          | 9,411.00                              | -                          |                                   |
| Debt Service Funds:         |                         |    |                                            |                                       |                            |                                   |
| Bond and Interest           | 310,613.00              |    | -                                          | 310,613.00                            | 111,651.72                 | (198,961.28)                      |
| Tax Increment               | 620,526.00              |    | -                                          | 620,526.00                            | 331,350.24                 | (289,175.76)                      |
| Enterprise Funds:           |                         |    |                                            |                                       |                            |                                   |
| Water & Sewer Operating     | 1,280,560.00            |    | -                                          | 1,280,560.00                          | 329,645.63                 | (950,914.37)                      |
| Water/Sewer Bond & Interest | 50,968.00               |    | -                                          | 50,968.00                             | -                          | (50,968.00)                       |
| EXPENDITURES                |                         |    |                                            |                                       |                            |                                   |
| General Fund                | \$<br>4,355,410.00      | \$ | 61,310.98                                  | \$<br>4,416,720.98                    | \$<br>841,021.04           | \$<br>(3,575,699.94)              |
| Special Revenue Funds:      |                         |    |                                            |                                       |                            |                                   |
| Library                     | 153,728.00              |    | -                                          | 153,728.00                            | 81,100.74                  | (72,627.26)                       |
| Library Employee Benefits   | 37,492.00               |    | -                                          | 37,492.00                             | 19,656.19                  | (17,835.81)                       |
| 911 Wireless                | 4,759.00                |    | -                                          | 4,759.00                              | 287.70                     | (4,471.30)                        |
| Industrial Development      | 60,000.00               |    | -                                          | 60,000.00                             | 27,500.00                  | (32,500.00)                       |
| Special Highway             | 216,434.00              |    | -                                          | 216,434.00                            | 12,977.93                  | (203,456.07)                      |
| 911 PSAP                    | 114,100.00              |    | -                                          | 114,100.00                            | 16,394.81                  | (97,705.19)                       |
| Special Park and Recreation | 106,051.00              |    | -                                          | 106,051.00                            | -                          | (106,051.00)                      |
| Airport                     | 49,243.00               |    | -                                          | 49,243.00                             | -                          | (49,243.00)                       |
| Debt Service Funds:         |                         |    |                                            |                                       |                            |                                   |
| Bond and Interest           | 419,888.00              |    | -                                          | 419,888.00                            | 122,961.33                 | (296,926.67)                      |
| Tax Increment               | 768,002.00              |    | -                                          | 768,002.00                            | 40,750.00                  | (727,252.00)                      |
| Enterprise Funds:           |                         |    |                                            |                                       |                            |                                   |
| Water & Sewer Operating     | 1,735,022.00            |    | 5,380.39                                   | 1,740,402.39                          | 237,147.02                 | (1,503,255.37)                    |
| Water/Sewer Bond & Interest | 145,148.00              |    | -                                          | 145,148.00                            | 3,733.34                   | (141,414.66)                      |

|                                  |                 |                  | Cu | ırrent Year  |                      |          |
|----------------------------------|-----------------|------------------|----|--------------|----------------------|----------|
|                                  |                 |                  |    |              | Variance -           |          |
|                                  | Actual          | Actual           |    |              | Over                 | % Budget |
|                                  | <br>March       | <br>YTD          |    | Budget       | <br>(Under)          | Used     |
| Cash Receipts                    |                 |                  |    |              |                      |          |
| Taxes and Shared Revenue         |                 |                  |    |              |                      |          |
| Ad Valorem Property Tax          | \$<br>20,440.66 | \$<br>539,656.60 | \$ | 982,114.00   | \$<br>(442,457.40)   | 54.95%   |
| Delinquent Tax                   | 4,222.80        | (886.07)         |    | -            | (886.07)             |          |
| Motor Vehicle Tax                | 11,684.99       | 39,902.22        |    | 162,408.00   | (122,505.78)         | 24.57%   |
| Recreational Vehicle Tax         | 14.37           | 215.24           |    | 1,823.00     | (1,607.76)           | 11.81%   |
| 16-20M Truck Tax                 | 238.67          | 2,385.10         |    | 3,569.00     | (1,183.90)           | 66.83%   |
| Vehicle Rental Tax               | -               | 251.43           |    | 399.00       | (147.57)             | 63.02%   |
| Sales Tax                        | 142,681.36      | 453,346.46       |    | 1,690,214.00 | (1,236,867.54)       | 26.82%   |
| Franchise Taxes                  | 28,874.35       | 105,207.91       |    | 509,400.00   | (404,192.09)         | 20.65%   |
| In Lieu of Taxes                 | -               | -                |    | -            | -                    |          |
| Special Assessments              | 2,307.04        | 4,893.26         |    | 5,300.00     | (406.74)             | 92.33%   |
| Intergovernmental                |                 |                  |    |              |                      |          |
| Local Alcoholic Liquor Tax       | 2,822.12        | 2,822.12         |    | 11,790.00    | (8,967.88)           | 23.94%   |
| Highway Connection Links         | -               | 11,110.88        |    | 44,000.00    | (32,889.12)          | 25.25%   |
| State Grants - SRO               | -               | -                |    | -            | -                    |          |
| State Grants - DARE              | -               | -                |    | -            | -                    |          |
| Federal Grants - STEP            | -               | -                |    | -            | -                    |          |
| Licenses and Permits             |                 |                  |    |              |                      |          |
| Rent, Licenses, Permits & Fees   | 3,090.00        | 7,852.10         |    | 32,200.00    | (24,347.90)          | 24.39%   |
| Charges for Services             |                 |                  |    |              |                      |          |
| Cemetery Permits/Deeds           | 250.00          | 1,450.00         |    | 11,000.00    | (9,550.00)           | 13.18%   |
| Ambulance Service                | 8,996.76        | 44,911.28        |    | 205,000.00   | (160,088.72)         | 21.91%   |
| Ambulance Fees                   | -               | 682.50           |    | -            | 682.50               |          |
| Inter-Local Ambulance Agreement  | 3,799.40        | 22,935.27        |    | 44,034.00    | (21,098.73)          | 52.09%   |
| Dispatch Inter-Local Agreement   | -               | 10,000.00        |    | 100,000.00   | (90,000.00)          | 10.00%   |
| Pool Operations/Concession Sales | -               | -                |    | 22,300.00    | (22,300.00)          | 0.00%    |
| SRO Program Fees                 | -               | 20,602.92        |    | 30,000.00    | (9,397.08)           | 68.68%   |
| Infrastructure Repair Service    | 774.29          | 1,169.64         |    | 3,000.00     | (1,830.36)           | 38.99%   |
| Fines, Forfeitures and Penalties | 9,681.78        | 19,499.18        |    | 59,400.00    | (39,900.82)          | 32.83%   |
| Use of Money and Property        |                 |                  |    |              |                      |          |
| Rental Income                    | -               | -                |    | 250.00       | (250.00)             | 0.00%    |
| Interest Income                  | 397.11          | 2,244.39         |    | 6,600.00     | (4,355.61)           | 34.01%   |
| Sale of Assets                   | 4,802.50        | 5,602.50         |    | 3,000.00     | 2,602.50             | 186.75%  |
| Other Revenues                   |                 |                  |    |              |                      |          |
| Donations                        | 315.00          | 649.00           |    | 8,000.00     | (7,351.00)           | 8.11%    |
| Miscellaneous                    | 77.87           | 86.64            |    | 2,500.00     | (2,413.36)           | 3.47%    |
| Reimbursed Expense               | 47,118.92       | 61,310.98        |    | -            | 61,310.98            |          |
| Total Cash Receipts              | 292,589.99      | 1,357,901.55     | \$ | 3,938,301.00 | \$<br>(2,580,399.45) | 34.48%   |

# CITY OF CONCORDIA, KANSAS GENERAL FUND - 100

|                                 |              |              | Current Year                     |                                       |                          |
|---------------------------------|--------------|--------------|----------------------------------|---------------------------------------|--------------------------|
|                                 |              |              |                                  | Variance -                            |                          |
|                                 | Actual       | Actual       |                                  | Over                                  | % Budget                 |
|                                 | March        | YTD          | Budget                           | (Under)                               | Used                     |
| Expenditures and Transfers      |              |              |                                  |                                       |                          |
| Subject to Budget               |              |              |                                  |                                       |                          |
| General Administrative Services |              |              |                                  |                                       |                          |
| Personal Services               | \$ 11,293.35 | \$ 32,194.63 | \$ 172,670.00                    | \$ (140,475.37)                       | 18.65%                   |
| Contractual Services            | 1,463.51     | 16,914.96    | 84,400.00                        | (67,485.04)                           | 20.04%                   |
| Commodities                     | 516.66       | 807.10       | 4,400.00                         | (3,592.90)                            | 18.34%                   |
| Capital Outlay                  | -            | -            | 400.00                           | (400.00)                              | 0.00%                    |
| TOTAL FOR DEPARTMENT            | 13,273.52    | 49,916.69    | 261,870.00                       | (211,953.31)                          | 19.06%                   |
| Law/Municipal Courts            | /            | · · · · ·    |                                  |                                       | -                        |
| Personal Services               | 2,597.37     | 7,618.73     | 34,242.00                        | (26,623.27)                           | 22.25%                   |
| Contractual Services            | 4,759.25     | 8,657.34     | 33,900.00                        | (25,242.66)                           | 25.54%                   |
| Commodities                     | 1,105.20     | 0,007.01     | 200.00                           | (200.00)                              | 0.00%                    |
|                                 | -            | -            |                                  |                                       |                          |
| Capital Outlay                  | -            | 16.056.05    | 400.00                           | (400.00)                              | 0.00%                    |
| TOTAL FOR DEPARTMENT            | 7,356.62     | 16,276.07    | 68,742.00                        | (52,465.93)                           | 23.68%                   |
| Elections                       |              |              |                                  |                                       |                          |
| Contractual Services            | -            | -            | -                                | -                                     |                          |
| Special Projects                |              |              |                                  |                                       |                          |
| Personal Services               | 1,541.16     | 6,214.55     | 17,000.00                        | (10,785.45)                           | 36.56%                   |
| Contractual Services            | 82,563.60    | 109,782.87   | 226,300.00                       | (116,517.13)                          | 48.51%                   |
| Commodities                     | 113.92       | 483.23       | 7,450.00                         | (6,966.77)                            | 6.49%                    |
| Capital Outlay                  | 88.70        | 266.10       | 3,700.00                         | (3,433.90)                            | 7.19%                    |
| Miscellaneous                   | -            | -            | 387,003.00                       | (387,003.00)                          | 0.00%                    |
| TOTAL FOR DEPARTMENT            | 84,307.38    | 116,746.75   | 641,453.00                       | (524,706.25)                          | 18.20%                   |
| Law Enforcement                 |              |              |                                  | (0 = 1) 1 0 01 = 0)                   |                          |
| Personal Services               | 38,996.04    | 150,494.59   | 651,475.00                       | (500,980.41)                          | 23.10%                   |
| Contractual Services            | 2,883.51     | 9,504.12     |                                  |                                       | 38.79%                   |
|                                 |              | ,            | 24,500.00                        | (14,995.88)                           |                          |
| Commodities                     | 5,020.24     | 6,680.23     | 54,300.00                        | (47,619.77)                           | 12.30%                   |
| Capital Outlay                  | -            | 1,583.16     | 3,800.00                         | (2,216.84)                            | 41.66%                   |
| TOTAL FOR DEPARTMENT            | 46,899.79    | 168,262.10   | 734,075.00                       | (565,812.90)                          | 22.92%                   |
| Police Communications/Records   |              |              |                                  |                                       |                          |
| Personal Services               | 20,485.45    | 63,283.40    | 268,695.00                       | (205,411.60)                          | 23.55%                   |
| Contractual Services            | 1,093.97     | 3,531.11     | 21,900.00                        | (18,368.89)                           | 16.12%                   |
| Commodities                     | -            | 242.65       | 3,450.00                         | (3,207.35)                            | 7.03%                    |
| Capital Outlay                  | -            | -            | 1,000.00                         | (1,000.00)                            | 0.00%                    |
| TOTAL FOR DEPARTMENT            | 21,579.42    | 67,057.16    | 295,045.00                       | (227,987.84)                          | 22.73%                   |
| Fire Department                 |              |              |                                  |                                       |                          |
| Personal Services               | 21,256.19    | 69,570.89    | 279,670.00                       | (210,099.11)                          | 24.88%                   |
| Contractual Services            | 135.05       | 843.89       | 12,040.00                        | (11,196.11)                           | 7.01%                    |
| Commodities                     | 1,737.54     | 6,465.84     | 30,000.00                        | (23,534.16)                           | 21.55%                   |
| Capital Outlay                  | 1,757.54     | 0,403.04     | 6,000.00                         | (6,000.00)                            | 0.00%                    |
| TOTAL FOR DEPARTMENT            |              | 76,000,60    | 327,710.00                       |                                       |                          |
|                                 | 23,128.78    | 76,880.62    | 527,710.00                       | (250,829.38)                          | 23.46%                   |
| Ambulance Service               | 20.052.00    | 61.064.60    | 057 545 00                       | (106.000.07)                          | 00 700                   |
| Personal Services               | 20,252.06    | 61,264.63    | 257,545.00                       | (196,280.37)                          | 23.79%                   |
| Contractual Services            | 679.25       | 2,746.64     | 19,200.00                        | (16,453.36)                           | 14.31%                   |
| Commodities                     | 3,153.26     | 6,025.67     | 38,500.00                        | (32,474.33)                           | 15.65%                   |
| Capital Outlay                  | 26.88        | 118.43       | 17,500.00                        | (17,381.57)                           | 0.68%                    |
| TOTAL FOR DEPARTMENT            | 24,111.45    | 70,155.37    | 332,745.00                       | (262,589.63)                          | 21.08%                   |
| Animal Control                  |              |              |                                  |                                       |                          |
| Personal Services               | 2,751.09     | 8,388.22     | 36,920.00                        | (28,531.78)                           | 22.72%                   |
| Contractual Services            | 665.51       | 1,475.32     | 6,500.00                         | (5,024.68)                            | 22.70%                   |
| Commodities                     | 390.07       | 730.08       | 6,400.00                         | (5,669.92)                            | 11.41%                   |
| Capital Outlay                  | -            | 964.64       | -                                | 964.64                                |                          |
| TOTAL FOR DEPARTMENT            | 3,806.67     | 11,558.26    | 49,820.00                        | (38,261.74)                           | 23.20%                   |
| Community Development           | 0,000.07     | 11,000.20    | 19,020.00                        | (50,201.14)                           | 20.207                   |
| J 1                             | 6 160 PF     | 00 704 00    | 01 E00 00                        | (60 705 00)                           | OF 400                   |
| Personal Services               | 6,169.85     | 20,794.98    | 81,590.00                        | (60,795.02)                           | 25.49%                   |
| Contractual Services            | 2,181.10     | 2,595.46     | 17,850.00                        | (15,254.54)                           | 14.54%                   |
|                                 |              |              |                                  |                                       |                          |
| Commodities                     | 104.02       | 104.02       | 5,290.00                         | (5,185.98)                            |                          |
|                                 | 104.02<br>   | - 23,494.46  | 5,290.00<br>450.00<br>105,180.00 | (5,185.98)<br>(450.00)<br>(81,685.54) | 1.97%<br>0.00%<br>22.34% |