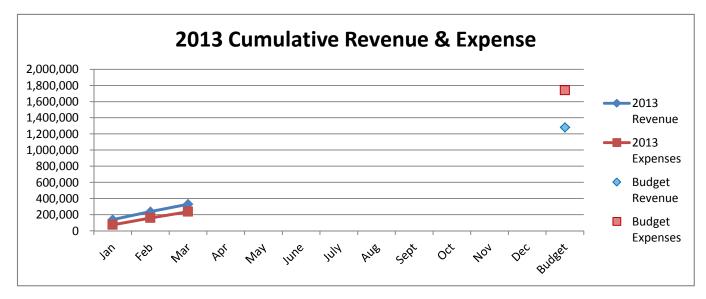

#### Summary of Revenues & Expenditures - Actual and Budget (Budgeted Funds Only) For the Year to Date March 31, 2013

| Funds                       | <br>Certified<br>Budget |    | ustments for<br>Qualifying<br>dget Credits | <br>Total<br>Budget for<br>Comparison | <br>Current Year<br>Actual | <br>Variance -<br>Over<br>(Under) |
|-----------------------------|-------------------------|----|--------------------------------------------|---------------------------------------|----------------------------|-----------------------------------|
| REVENUES                    |                         |    |                                            |                                       |                            |                                   |
| General Fund                | \$<br>3,938,301.00      | \$ | -                                          | \$<br>3,938,301.00                    | \$<br>1,357,901.55         | \$<br>(2,580,399.45)              |
| Special Revenue Funds:      |                         |    |                                            |                                       |                            |                                   |
| Library                     | 158,832.00              |    | -                                          | 158,832.00                            | 81,100.74                  | (77,731.26)                       |
| Library Employee Benefits   | 38,732.00               |    | -                                          | 38,732.00                             | 19,656.19                  | (19,075.81)                       |
| 911 Wireless                | -                       |    | -                                          | -                                     | -                          | -                                 |
| Industrial Development      | 54,120.00               |    | -                                          | 54,120.00                             | 21,959.77                  | (32,160.23)                       |
| Special Highway             | 140,410.00              |    | -                                          | 140,410.00                            | 33,083.73                  | (107,326.27)                      |
| 911 PSAP                    | 72,000.00               |    | -                                          | 72,000.00                             | 14,688.42                  | (57,311.58)                       |
| Special Park and Recreation | 11,790.00               |    | -                                          | 11,790.00                             | 2,822.11                   | (8,967.89)                        |
| Airport                     | 9,411.00                |    | -                                          | 9,411.00                              | -                          |                                   |
| Debt Service Funds:         |                         |    |                                            |                                       |                            |                                   |
| Bond and Interest           | 310,613.00              |    | -                                          | 310,613.00                            | 111,651.72                 | (198,961.28)                      |
| Tax Increment               | 620,526.00              |    | -                                          | 620,526.00                            | 331,350.24                 | (289,175.76)                      |
| Enterprise Funds:           |                         |    |                                            |                                       |                            |                                   |
| Water & Sewer Operating     | 1,280,560.00            |    | -                                          | 1,280,560.00                          | 329,645.63                 | (950,914.37)                      |
| Water/Sewer Bond & Interest | 50,968.00               |    | -                                          | 50,968.00                             | -                          | (50,968.00)                       |
| EXPENDITURES                |                         |    |                                            |                                       |                            |                                   |
| General Fund                | \$<br>4,355,410.00      | \$ | 61,310.98                                  | \$<br>4,416,720.98                    | \$<br>841,021.04           | \$<br>(3,575,699.94)              |
| Special Revenue Funds:      |                         |    |                                            |                                       |                            |                                   |
| Library                     | 153,728.00              |    | -                                          | 153,728.00                            | 81,100.74                  | (72,627.26)                       |
| Library Employee Benefits   | 37,492.00               |    | -                                          | 37,492.00                             | 19,656.19                  | (17,835.81)                       |
| 911 Wireless                | 4,759.00                |    | -                                          | 4,759.00                              | 287.70                     | (4,471.30)                        |
| Industrial Development      | 60,000.00               |    | -                                          | 60,000.00                             | 27,500.00                  | (32,500.00)                       |
| Special Highway             | 216,434.00              |    | -                                          | 216,434.00                            | 12,977.93                  | (203,456.07)                      |
| 911 PSAP                    | 114,100.00              |    | -                                          | 114,100.00                            | 16,394.81                  | (97,705.19)                       |
| Special Park and Recreation | 106,051.00              |    | -                                          | 106,051.00                            | -                          | (106,051.00)                      |
| Airport                     | 49,243.00               |    | -                                          | 49,243.00                             | -                          | (49,243.00)                       |
| Debt Service Funds:         |                         |    |                                            |                                       |                            |                                   |
| Bond and Interest           | 419,888.00              |    | -                                          | 419,888.00                            | 122,961.33                 | (296,926.67)                      |
| Tax Increment               | 768,002.00              |    | -                                          | 768,002.00                            | 40,750.00                  | (727,252.00)                      |
| Enterprise Funds:           |                         |    |                                            |                                       |                            |                                   |
| Water & Sewer Operating     | 1,735,022.00            |    | 5,380.39                                   | 1,740,402.39                          | 237,147.02                 | (1,503,255.37)                    |
| Water/Sewer Bond & Interest | 145,148.00              |    | -                                          | 145,148.00                            | 3,733.34                   | (141,414.66)                      |