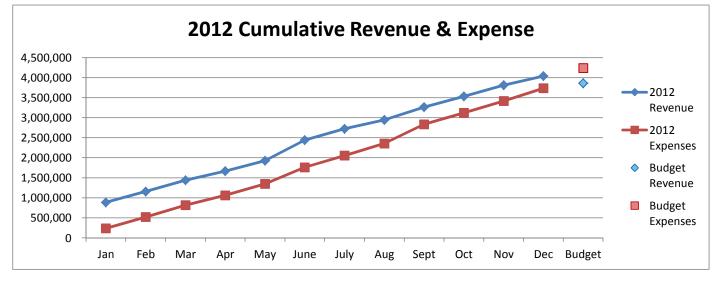

#### Summary of Revenues & Expenditures - Actual and Budget (Budgeted Funds Only) For the Year to Date March 31, 2013

| Funds                       | <br>Certified<br>Budget |    | ustments for<br>Qualifying<br>dget Credits | <br>Total<br>Budget for<br>Comparison | <br>Current Year<br>Actual | <br>Variance -<br>Over<br>(Under) |
|-----------------------------|-------------------------|----|--------------------------------------------|---------------------------------------|----------------------------|-----------------------------------|
| REVENUES                    |                         |    |                                            |                                       |                            |                                   |
| General Fund                | \$<br>3,938,301.00      | \$ | -                                          | \$<br>3,938,301.00                    | \$<br>1,357,901.55         | \$<br>(2,580,399.45)              |
| Special Revenue Funds:      |                         |    |                                            |                                       |                            |                                   |
| Library                     | 158,832.00              |    | -                                          | 158,832.00                            | 81,100.74                  | (77,731.26)                       |
| Library Employee Benefits   | 38,732.00               |    | -                                          | 38,732.00                             | 19,656.19                  | (19,075.81)                       |
| 911 Wireless                | -                       |    | -                                          | -                                     | -                          | -                                 |
| Industrial Development      | 54,120.00               |    | -                                          | 54,120.00                             | 21,959.77                  | (32,160.23)                       |
| Special Highway             | 140,410.00              |    | -                                          | 140,410.00                            | 33,083.73                  | (107,326.27)                      |
| 911 PSAP                    | 72,000.00               |    | -                                          | 72,000.00                             | 14,688.42                  | (57,311.58)                       |
| Special Park and Recreation | 11,790.00               |    | -                                          | 11,790.00                             | 2,822.11                   | (8,967.89)                        |
| Airport                     | 9,411.00                |    | -                                          | 9,411.00                              | -                          |                                   |
| Debt Service Funds:         |                         |    |                                            |                                       |                            |                                   |
| Bond and Interest           | 310,613.00              |    | -                                          | 310,613.00                            | 111,651.72                 | (198,961.28)                      |
| Tax Increment               | 620,526.00              |    | -                                          | 620,526.00                            | 331,350.24                 | (289,175.76)                      |
| Enterprise Funds:           |                         |    |                                            |                                       |                            |                                   |
| Water & Sewer Operating     | 1,280,560.00            |    | -                                          | 1,280,560.00                          | 329,645.63                 | (950,914.37)                      |
| Water/Sewer Bond & Interest | 50,968.00               |    | -                                          | 50,968.00                             | -                          | (50,968.00)                       |
| EXPENDITURES                |                         |    |                                            |                                       |                            |                                   |
| General Fund                | \$<br>4,355,410.00      | \$ | 61,310.98                                  | \$<br>4,416,720.98                    | \$<br>841,021.04           | \$<br>(3,575,699.94)              |
| Special Revenue Funds:      |                         |    |                                            |                                       |                            |                                   |
| Library                     | 153,728.00              |    | -                                          | 153,728.00                            | 81,100.74                  | (72,627.26)                       |
| Library Employee Benefits   | 37,492.00               |    | -                                          | 37,492.00                             | 19,656.19                  | (17,835.81)                       |
| 911 Wireless                | 4,759.00                |    | -                                          | 4,759.00                              | 287.70                     | (4,471.30)                        |
| Industrial Development      | 60,000.00               |    | -                                          | 60,000.00                             | 27,500.00                  | (32,500.00)                       |
| Special Highway             | 216,434.00              |    | -                                          | 216,434.00                            | 12,977.93                  | (203,456.07)                      |
| 911 PSAP                    | 114,100.00              |    | -                                          | 114,100.00                            | 16,394.81                  | (97,705.19)                       |
| Special Park and Recreation | 106,051.00              |    | -                                          | 106,051.00                            | -                          | (106,051.00)                      |
| Airport                     | 49,243.00               |    | -                                          | 49,243.00                             | -                          | (49,243.00)                       |
| Debt Service Funds:         |                         |    |                                            |                                       |                            |                                   |
| Bond and Interest           | 419,888.00              |    | -                                          | 419,888.00                            | 122,961.33                 | (296,926.67)                      |
| Tax Increment               | 768,002.00              |    | -                                          | 768,002.00                            | 40,750.00                  | (727,252.00)                      |
| Enterprise Funds:           |                         |    |                                            |                                       |                            |                                   |
| Water & Sewer Operating     | 1,735,022.00            |    | 5,380.39                                   | 1,740,402.39                          | 237,147.02                 | (1,503,255.37)                    |
| Water/Sewer Bond & Interest | 145,148.00              |    | -                                          | 145,148.00                            | 3,733.34                   | (141,414.66)                      |