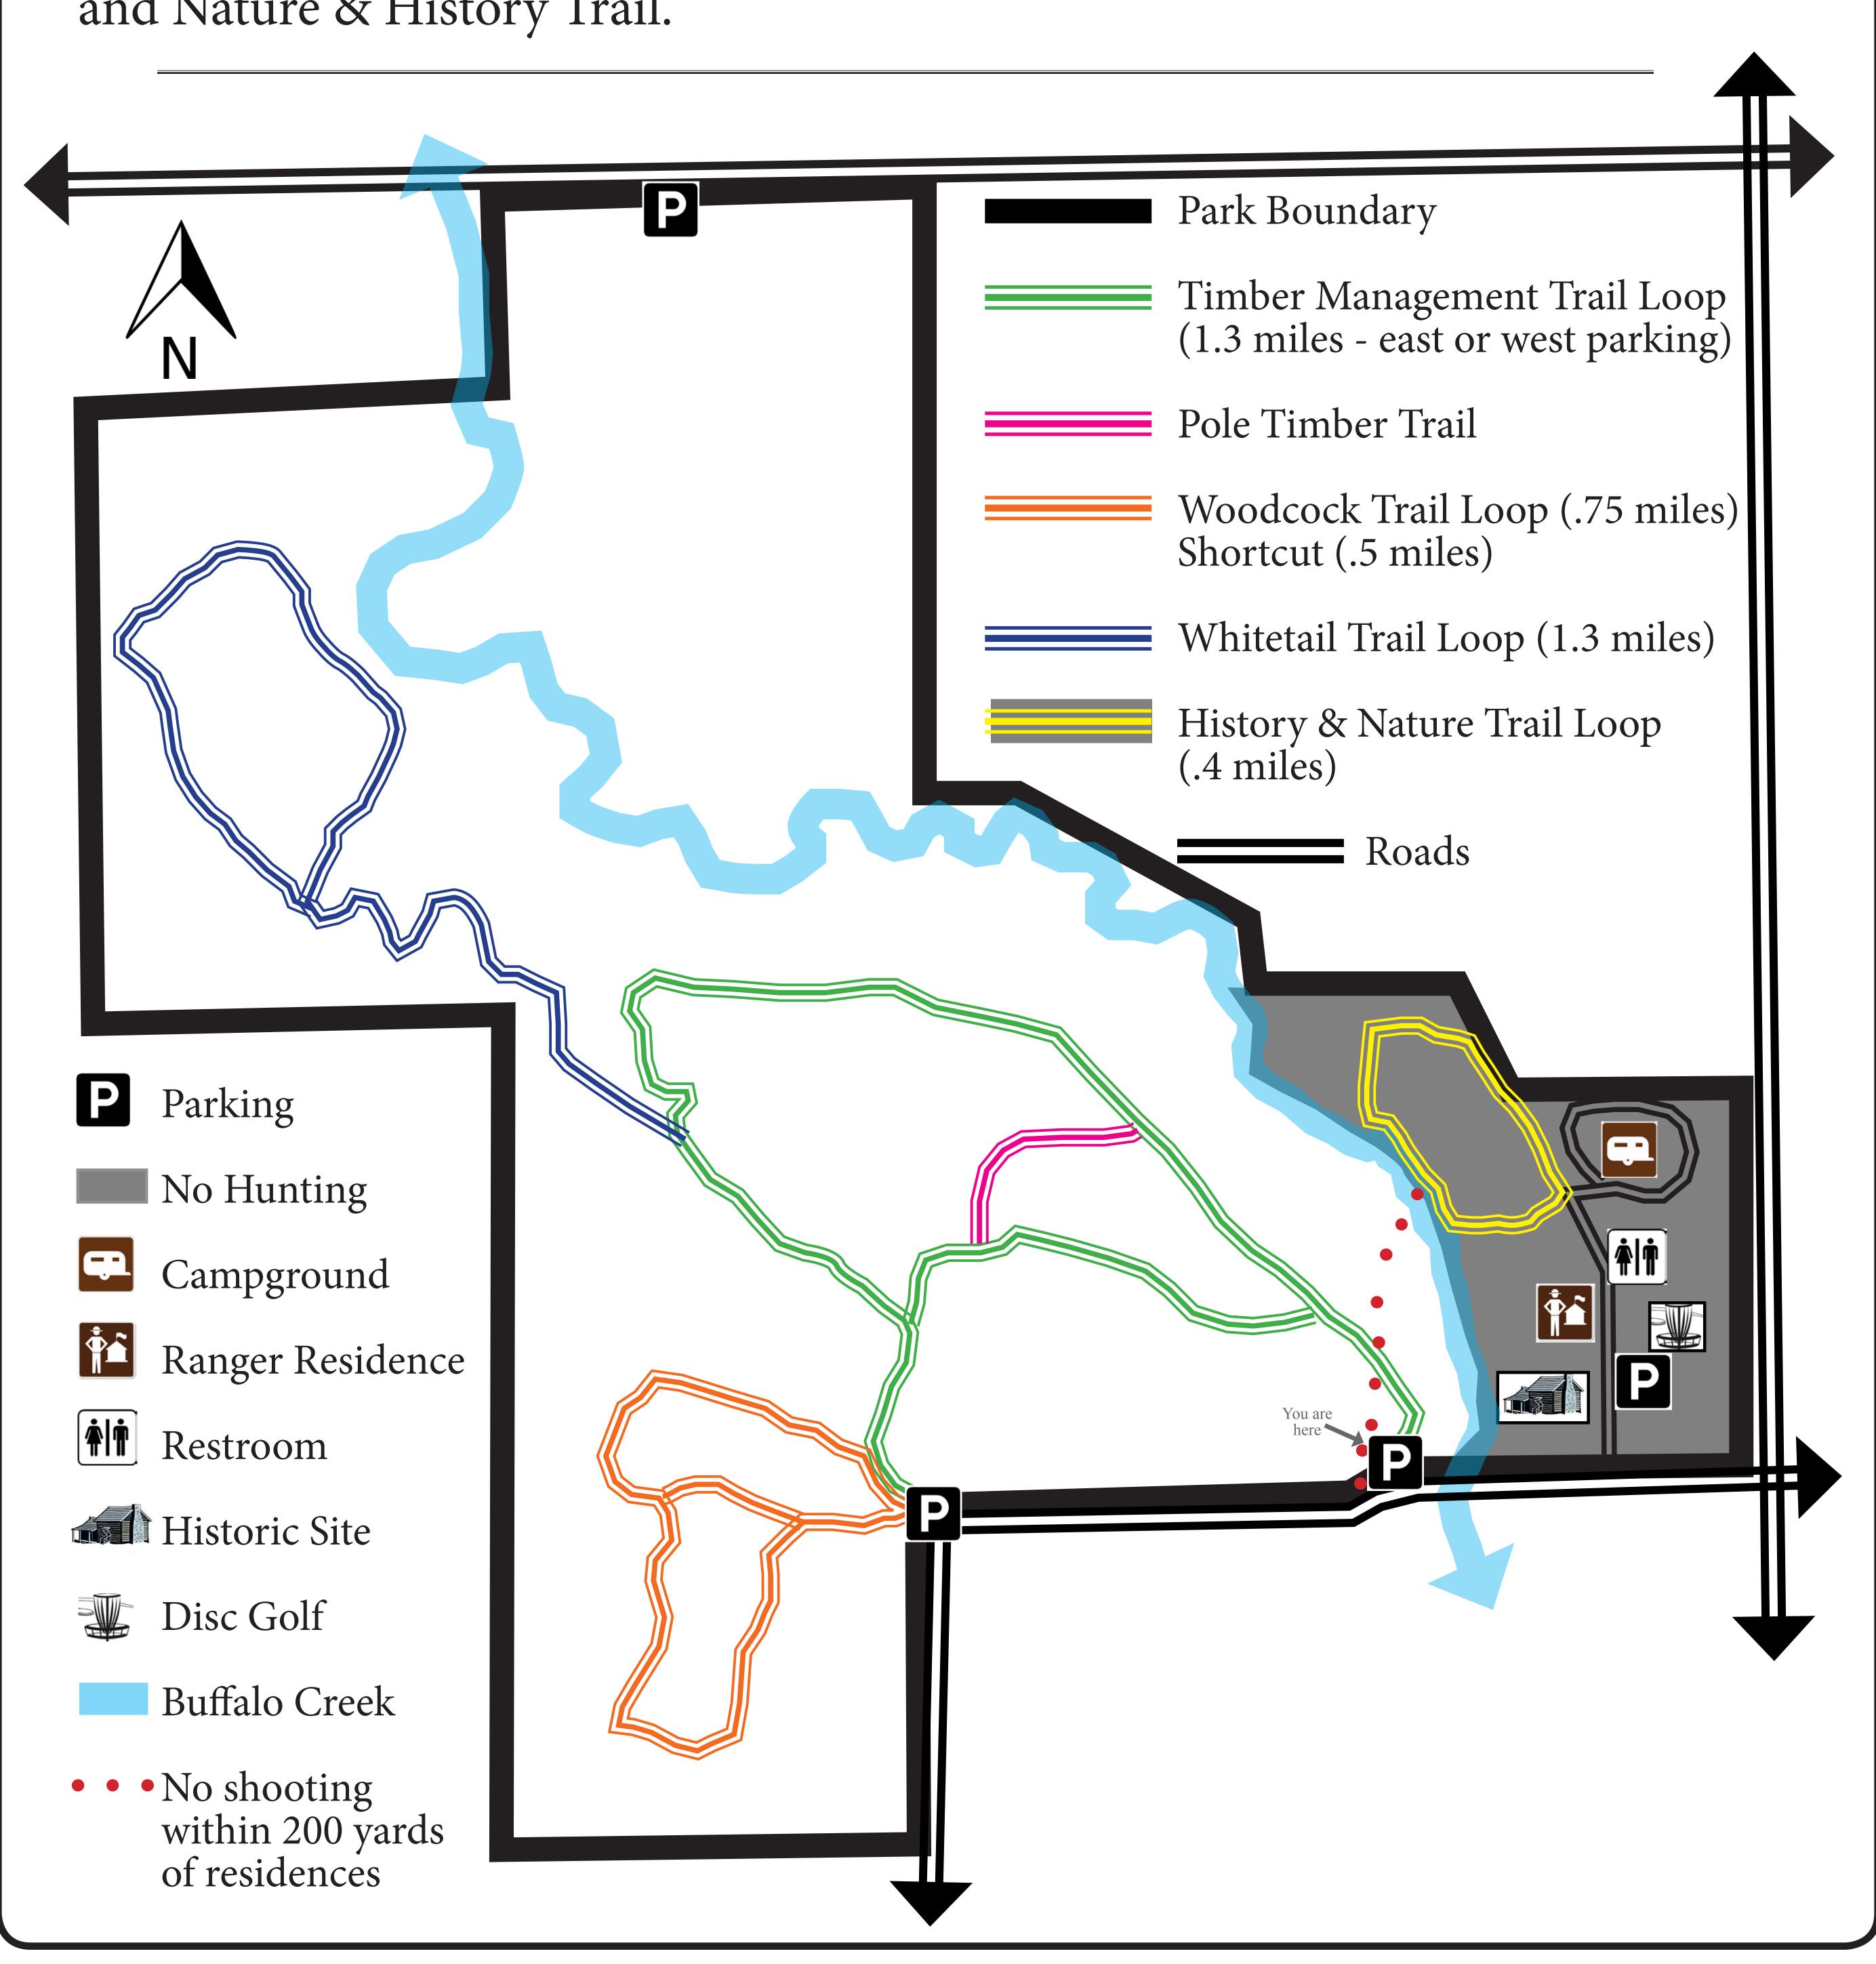

## Jakway Forest Trails

315 Acres – managed by Buchanan County Conservation Board Trail map may be downloaded by visiting www.buchanancountyparks.com

## Hiking, Equestrian, and Ski Trails

## Information about trail use:

- This is a multi-use area with public hunting (except for the shaded area shown on the map). Be aware of hunting season dates.
- Stay on maintained trails.
- Ski trails are maintained on the Timber Management Trail by volunteers. The trail will be groomed following adequate snowfall as time permits.
- The Whitetail Trail contains some drainage areas that may be wet during certain times of the year.
- Look for interpretive information along the Timber Management Trail and Nature & History Trail.